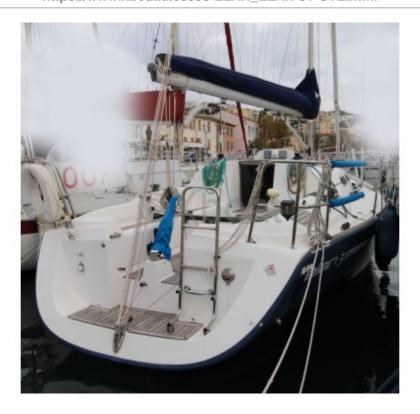

## **Main datas**

Builder : Elan Year : 2003 Length : 9,40

Draft minimum : 1,85 Hull : Monohull Subtype : Pleasure

Architect : Material : GRP Beam : 3,20 keel : Fixed Keel

#### Elan 31 GTE

The Elan 31 GTE is a cruising sailboat designed by the builder Elan, known for its elegant and high-performance boats. This model is particularly appreciated for its balance between comfort and performance, making it an excellent choice for coastal sailing enthusiasts and long-distance cruises.

#### **Main Characteristics**

- Length Overall (LOA): Approximately 9.65 meters -
- Hull Length: Approximately 9.10 meters -
- Beam: Approximately 3.05 meters -
- Draft: Approximately 1.80 meters -
- Displacement: Approximately 4,200 kg -
- Sail Area: Approximately 55 m<sup>2</sup> -
- Fuel Capacity: Approximately 50 liters -
- Fresh Water Capacity: Approximately 100 liters -

### **Design and Construction**

The Elan 31 GTE is built with a fiberglass-reinforced polyester hull, offering good resistance and increased durability. The lead keel provides optimal stability, while the deck is designed to offer a large circulation area and good windage.