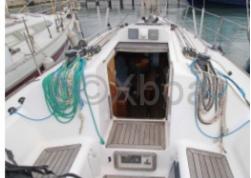

The interior of the Elan 31 GTE is spacious and well-laid-out, with a comfortable main cabin and berths for up to 6 people. The galley is well-equipped, and there is a complete bathroom with a shower.