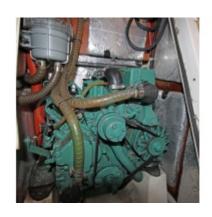

# **Engines**

Model: MD 2020

Montage : In Board (IB) Power Unit. (CV) : 20

Hours: 1400 Fuel capacity: 45 **Brand: VOLVO PENTA** 

Fuel : Diesel
Engine(s) : 1
Drive : Saildrive

#### Performance

The Elan 31 GTE is equipped with an auxiliary engine of 18 HP, allowing for autonomous navigation in case of lack of wind. The sailing performance is excellent, with good responsiveness and good sea keeping.