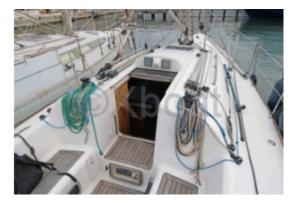

The interior of the Elan 31 GTE is spacious and well-laid-out, with a comfortable main cabin and berths for up to 6 people. The galley is well-equipped, and there is a complete bathroom with a shower.