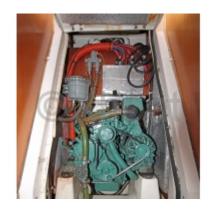

# **Engines**

Model: MD 2020

Montage : In Board (IB) Power Unit. (CV) : 20

Hours: 1400 Fuel capacity: 45 **Brand: VOLVO PENTA** 

Fuel : Diesel
Engine(s) : 1
Drive : Saildrive

#### Performance

The Elan 31 GTE is equipped with an auxiliary engine of 18 HP, allowing for autonomous navigation in case of lack of wind. The sailing performance is excellent, with good responsiveness and good sea keeping.