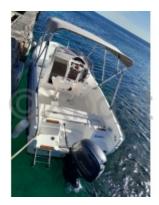

## **Main datas**

Builder : B2 Marine Year : 2013 Length : 5,35 Draft minimum : 0,00 Hull : Monohull Subtype : Architect : Material : Others Beam : 2,15 keel : Unknown

### **Engines**

Model : Montage : HB (OB) Power Unit. (CV) : 70 Hours : 250 Fuel capacity : 0 Brand : YAMAHA Fuel : Gas/petrol Engine(s) : 1 Drive : Outboarder

## **Facilities**

Sailor Cabin : 0 WC : No Helm : Yes Double Cabin : 0 Head : 0 Berth : 0 Flybridge : No