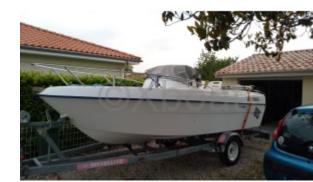

## **Main datas**

Builder : B2 Marine Year : 2013 Length : 5,35 Draft minimum : 0,00 Hull : Monohull Subtype : Architect : Material : Others Beam : 2,15 keel : Unknown

### **Engines**

Model : Montage : HB (OB) Power Unit. (CV) : 70 Hours : 250 Fuel capacity : 0 Brand : YAMAHA Fuel : Gas/petrol Engine(s) : 1 Drive : Outboarder

## **Facilities**

Sailor Cabin : 0 WC : No Helm : Yes Double Cabin : 0 Head : 0 Berth : 0 Flybridge : No