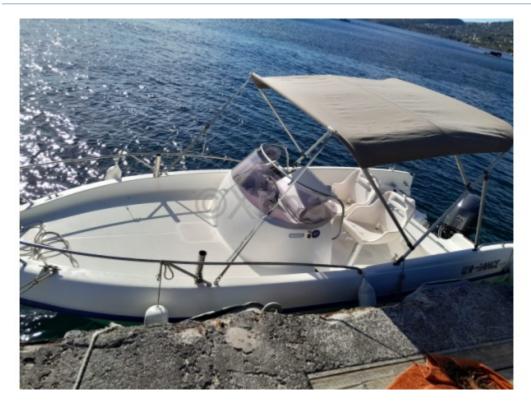

# **CAP FERRET 552 CC - 2013**

https://www.xboat.uk/5833-B2-MARINE\_CAP-FERRET-552-CC.html

## **Main datas**

Builder : B2 Marine Year : 2013 Length : 5,35 Draft minimum : 0,00 Hull : Monohull Subtype : Architect : Material : Others Beam : 2,15 keel : Unknown

## **Facilities**

Sailor Cabin : 0 WC : No Helm : Yes Double Cabin : 0 Head : 0 Berth : 0 Flybridge : No