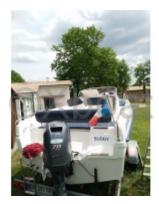

## **Main datas**

Builder : B2 Marine Year : 2013 Length : 5,35 Draft minimum : 0,00 Hull : Monohull Subtype : Architect : Material : Others Beam : 2,15 keel : Unknown

### **Engines**

Model : Montage : HB (OB) Power Unit. (CV) : 70 Hours : 250 Fuel capacity : 0 Brand : YAMAHA Fuel : Gas/petrol Engine(s) : 1 Drive : Outboarder

## **Facilities**

Sailor Cabin : 0 WC : No Helm : Yes Double Cabin : 0 Head : 0 Berth : 0 Flybridge : No