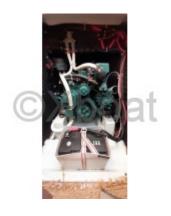

# **Engines**

Model: MD 2020

Montage: In Board (IB) Power Unit. (CV): 18

Hours: 500 Fuel capacity: 70 **Brand: VOLVO** Fuel: Diesel

Engine(s): 1

Drive: Shaft drive