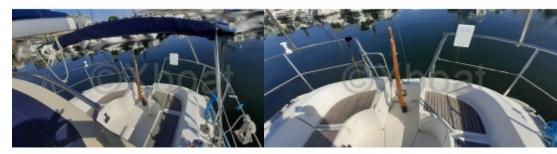

#### **Desirable Features:**

- Cockpit: Spacious and well-protected, ideal for maneuvers and meals at sea. -
- Interior: Comfortable with clever arrangements to optimize space. It can accommodate up to 6 people for sleeping. -
- Performance: Good sea-keeping and maneuverability, thanks to its long keel and well-designed hull profile. -
- Safety: Modern safety equipment and robust construction for serene navigation. -