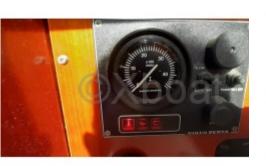

# **Engines**

Model: MD 2020

Montage: In Board (IB) Power Unit. (CV): 18

Hours: 500 Fuel capacity: 70 **Brand: VOLVO** Fuel: Diesel

Engine(s): 1

Drive: Shaft drive