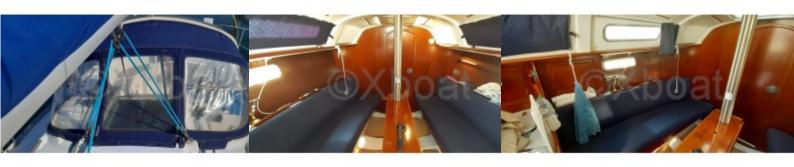

#### **Desirable Features:**

- Cockpit: Spacious and well-protected, ideal for maneuvers and meals at sea. -
- Interior: Comfortable with clever arrangements to optimize space. It can accommodate up to 6 people for sleeping. -
- Performance: Good sea-keeping and maneuverability, thanks to its long keel and well-designed hull profile. -
- Safety: Modern safety equipment and robust construction for serene navigation. -