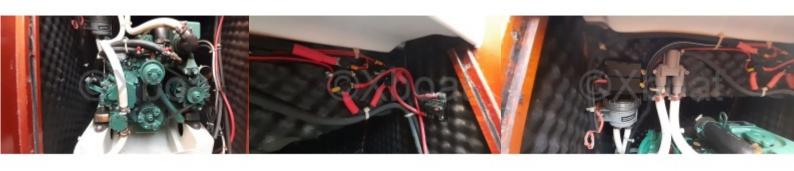

# **Engines**

Model: MD 2020

Montage: In Board (IB) Power Unit. (CV): 18

Hours: 500 Fuel capacity: 70 **Brand: VOLVO** Fuel: Diesel

Engine(s): 1

Drive: Shaft drive