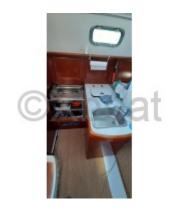

#### **Desirable Features:**

- Cockpit: Spacious and well-protected, ideal for maneuvers and meals at sea. -
- Interior: Comfortable with clever arrangements to optimize space. It can accommodate up to 6 people for sleeping. -
- Performance: Good sea-keeping and maneuverability, thanks to its long keel and well-designed hull profile. -
- Safety: Modern safety equipment and robust construction for serene navigation. -