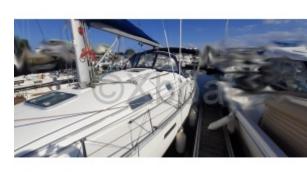

#### **OCEANIS 311 DL by BENETEAU**

The Oceanis 311 DL is a cruising sailboat designed by the famous French builder Beneteau. This boat is renowned for its comfort, maneuverability, and performance at sea. It is ideal for outings with family or friends, offering a good balance between space and performance.

#### **Main Characteristics:**

- Overall Length: Approximately 9.60 meters -
- Beam: Approximately 3.10 meters -
- Draft: Approximately 1.40 meters -
- Displacement: Approximately 4,500 kg -
- Sail Area (Close-Hauled): Approximately 45 m<sup>2</sup> -
- Sail Area (Reaching): Approximately 75 m<sup>2</sup> -
- Water Tank Capacity: Approximately 150 liters -
- Fuel Tank Capacity: Approximately 60 liters -