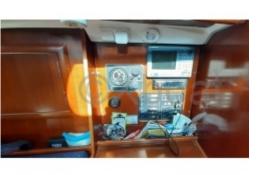

# **Engines**

Model: MD 2020

Montage: In Board (IB) Power Unit. (CV): 18

Hours: 500 Fuel capacity: 70 **Brand: VOLVO** Fuel: Diesel

Engine(s): 1

Drive: Shaft drive