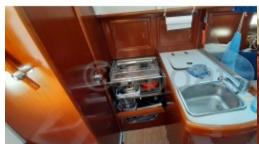

#### **Desirable Features:**

- Cockpit: Spacious and well-protected, ideal for maneuvers and meals at sea. -
- Interior: Comfortable with clever arrangements to optimize space. It can accommodate up to 6 people for sleeping. -
- Performance: Good sea-keeping and maneuverability, thanks to its long keel and well-designed hull profile. -
- Safety: Modern safety equipment and robust construction for serene navigation. -