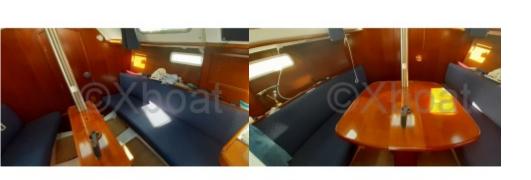

#### **Desirable Features:**

- Cockpit: Spacious and well-protected, ideal for maneuvers and meals at sea. -
- Interior: Comfortable with clever arrangements to optimize space. It can accommodate up to 6 people for sleeping. -
- Performance: Good sea-keeping and maneuverability, thanks to its long keel and well-designed hull profile. -
- Safety: Modern safety equipment and robust construction for serene navigation. -