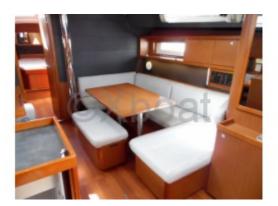

#### **Comfort and Habitability**

Inside, the Oceanis 45 offers a spacious and comfortable living area. It generally features three double cabins, a well-equipped galley, and a complete bathroom. The interior finishes are carefully done, with quality materials that contribute to a pleasant and welcoming environment.