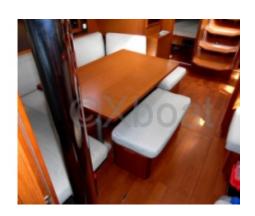

#### **Comfort and Habitability**

Inside, the Oceanis 45 offers a spacious and comfortable living area. It generally features three double cabins, a well-equipped galley, and a complete bathroom. The interior finishes are carefully done, with quality materials that contribute to a pleasant and welcoming environment.