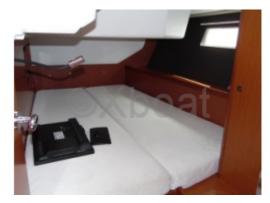

#### **Comfort and Habitability**

Inside, the Oceanis 45 offers a spacious and comfortable living area. It generally features three double cabins, a well-equipped galley, and a complete bathroom. The interior finishes are carefully done, with quality materials that contribute to a pleasant and welcoming environment.