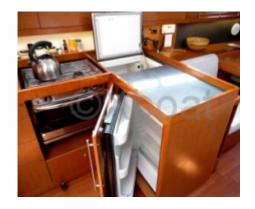

#### **Comfort and Habitability**

Inside, the Oceanis 45 offers a spacious and comfortable living area. It generally features three double cabins, a well-equipped galley, and a complete bathroom. The interior finishes are carefully done, with quality materials that contribute to a pleasant and welcoming environment.

### **Engine and Systems**

The boat is generally equipped with a Yanmar 54 HP diesel engine, which provides good power for harbor maneuvers and motorized movements. The electrical and hydraulic systems are well-designed to ensure hassle-free navigation.