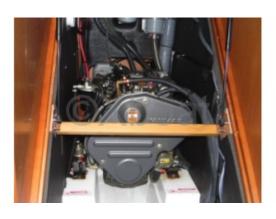

# **Engines**

Model: 5JH5E /RDC-4JH5X1 Montage: In Board (IB) Power Unit. (CV): 54

Hours: 1100 Fuel capacity: 200 Brand: YANMAR
Fuel: Diesel
Engine(s): 1
Drive: Saildrive

### **Engine and Systems**

The boat is generally equipped with a Yanmar 54 HP diesel engine, which provides good power for harbor maneuvers and motorized movements. The electrical and hydraulic systems are well-designed to ensure hassle-free navigation.