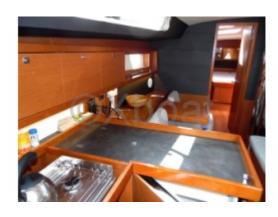

#### **Comfort and Habitability**

Inside, the Oceanis 45 offers a spacious and comfortable living area. It generally features three double cabins, a well-equipped galley, and a complete bathroom. The interior finishes are carefully done, with quality materials that contribute to a pleasant and welcoming environment.