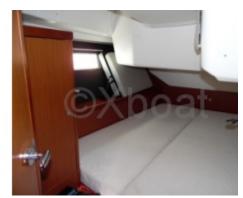

#### **Comfort and Habitability**

Inside, the Oceanis 45 offers a spacious and comfortable living area. It generally features three double cabins, a well-equipped galley, and a complete bathroom. The interior finishes are carefully done, with quality materials that contribute to a pleasant and welcoming environment.