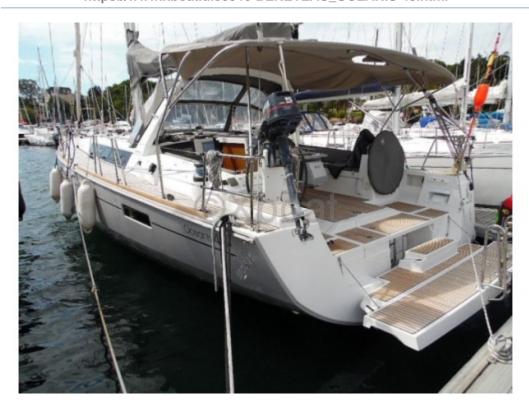

# **OCEANIS 45 - 2016**

#### **BENETEAU OCEANIS 45**

The Oceanis 45 is a cruising sailboat designed by the renowned French builder Beneteau. This boat is appreciated for its comfort, performance, and versatility, making it an excellent choice for sailing enthusiasts for both family outings and long-distance voyages.

#### **Main Characteristics**

- Overall Length (LOA): Approximately 13.76 meters -
- Waterline Length (LWL): Approximately 12.47 meters -
- Beam (Bmax): Approximately 4.29 meters -
- Draft: Approximately 2.10 meters (standard) and 2.80 meters (deep draft) -
- Displacement: Approximately 12,000 kg -
- Sail Area: Approximately 93 m<sup>2</sup> -