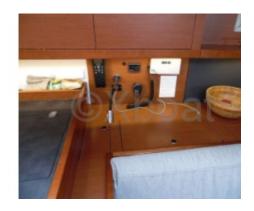

### **Engine and Systems**

The boat is generally equipped with a Yanmar 54 HP diesel engine, which provides good power for harbor maneuvers and motorized movements. The electrical and hydraulic systems are well-designed to ensure hassle-free navigation.