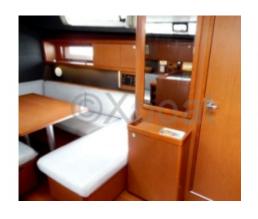

#### **Comfort and Habitability**

Inside, the Oceanis 45 offers a spacious and comfortable living area. It generally features three double cabins, a well-equipped galley, and a complete bathroom. The interior finishes are carefully done, with quality materials that contribute to a pleasant and welcoming environment.