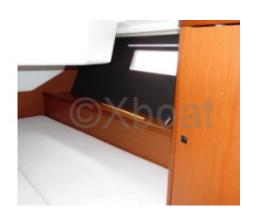

#### **Comfort and Habitability**

Inside, the Oceanis 45 offers a spacious and comfortable living area. It generally features three double cabins, a well-equipped galley, and a complete bathroom. The interior finishes are carefully done, with quality materials that contribute to a pleasant and welcoming environment.