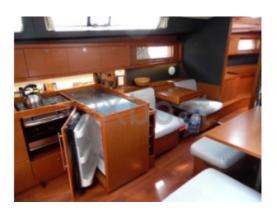

#### **Comfort and Habitability**

Inside, the Oceanis 45 offers a spacious and comfortable living area. It generally features three double cabins, a well-equipped galley, and a complete bathroom. The interior finishes are carefully done, with quality materials that contribute to a pleasant and welcoming environment.