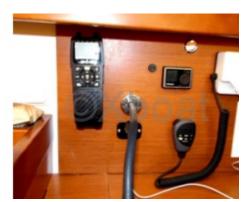

### **Engine and Systems**

The boat is generally equipped with a Yanmar 54 HP diesel engine, which provides good power for harbor maneuvers and motorized movements. The electrical and hydraulic systems are well-designed to ensure hassle-free navigation.