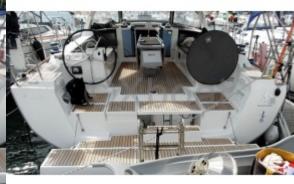

#### **Comfort and Habitability**

Inside, the Oceanis 45 offers a spacious and comfortable living area. It generally features three double cabins, a well-equipped galley, and a complete bathroom. The interior finishes are carefully done, with quality materials that contribute to a pleasant and welcoming environment.