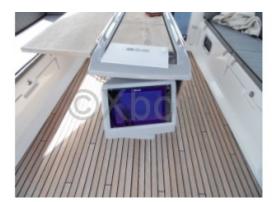

### **Engine and Systems**

The boat is generally equipped with a Yanmar 54 HP diesel engine, which provides good power for harbor maneuvers and motorized movements. The electrical and hydraulic systems are well-designed to ensure hassle-free navigation.