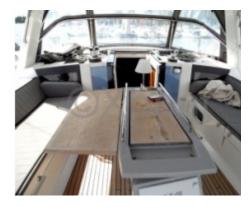

#### **Comfort and Habitability**

Inside, the Oceanis 45 offers a spacious and comfortable living area. It generally features three double cabins, a well-equipped galley, and a complete bathroom. The interior finishes are carefully done, with quality materials that contribute to a pleasant and welcoming environment.