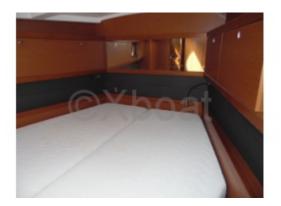

#### **Comfort and Habitability**

Inside, the Oceanis 45 offers a spacious and comfortable living area. It generally features three double cabins, a well-equipped galley, and a complete bathroom. The interior finishes are carefully done, with quality materials that contribute to a pleasant and welcoming environment.