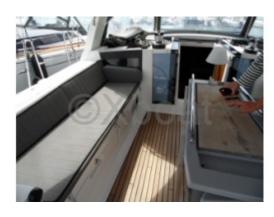

#### **Comfort and Habitability**

Inside, the Oceanis 45 offers a spacious and comfortable living area. It generally features three double cabins, a well-equipped galley, and a complete bathroom. The interior finishes are carefully done, with quality materials that contribute to a pleasant and welcoming environment.