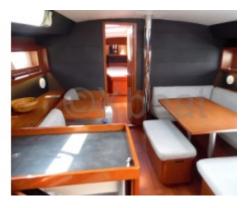

#### **Comfort and Habitability**

Inside, the Oceanis 45 offers a spacious and comfortable living area. It generally features three double cabins, a well-equipped galley, and a complete bathroom. The interior finishes are carefully done, with quality materials that contribute to a pleasant and welcoming environment.