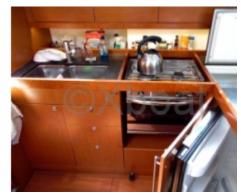

#### **Comfort and Habitability**

Inside, the Oceanis 45 offers a spacious and comfortable living area. It generally features three double cabins, a well-equipped galley, and a complete bathroom. The interior finishes are carefully done, with quality materials that contribute to a pleasant and welcoming environment.

### **Engine and Systems**

The boat is generally equipped with a Yanmar 54 HP diesel engine, which provides good power for harbor maneuvers and motorized movements. The electrical and hydraulic systems are well-designed to ensure hassle-free navigation.