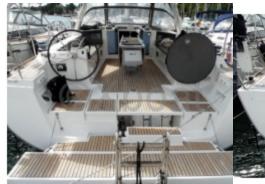

#### **Comfort and Habitability**

Inside, the Oceanis 45 offers a spacious and comfortable living area. It generally features three double cabins, a well-equipped galley, and a complete bathroom. The interior finishes are carefully done, with quality materials that contribute to a pleasant and welcoming environment.