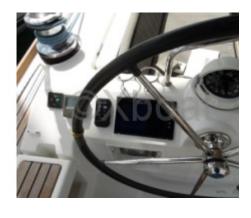

#### **Performance and Navigation**

The Oceanis 45 is equipped with a cutter rig, which provides excellent performance under sail. The boat is also known for its stability and ability to navigate in various wind conditions. The polyester hull reinforced with fiberglass ensures good resistance and increased durability.