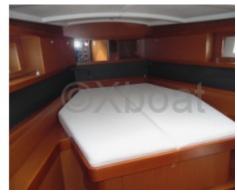

#### **Comfort and Habitability**

Inside, the Oceanis 45 offers a spacious and comfortable living area. It generally features three double cabins, a well-equipped galley, and a complete bathroom. The interior finishes are carefully done, with quality materials that contribute to a pleasant and welcoming environment.