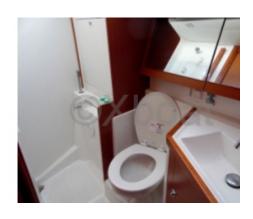

#### **Comfort and Habitability**

Inside, the Oceanis 45 offers a spacious and comfortable living area. It generally features three double cabins, a well-equipped galley, and a complete bathroom. The interior finishes are carefully done, with quality materials that contribute to a pleasant and welcoming environment.