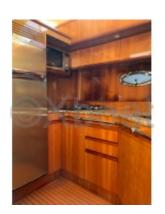

#### Capacity:

Number of cabins: 3 -Number of berths: 6 -Fuel capacity: 1000 liters -

- Fresh water capacity: 300 liters -

The Carnevali C130 is equipped with numerous comfort and safety features, such as advanced navigation systems, air conditioning, a sound system, and safety equipment that comply with current standards.

This boat is ideal for sailing enthusiasts who are looking for a perfect balance between performance and comfort, while benefiting from modern technologies and an elegant design.

Limitation of liability: XBOAT assumes no responsibility for the information provided in this technical data sheet, which has been sourced from the internet and has not been verified. This information is non-contractual and does not, in any way, bind XBOAT.