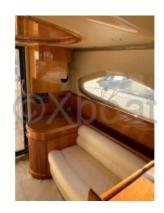

#### **Facilities**

Sailor Cabin : 1 WC : Electric

Helm : Yes

Double Cabin: 2

Head : 2 Berth : 6

Flybridge: Yes

#### Capacity:

Number of cabins: 3 -Number of berths: 6 -Fuel capacity: 1000 liters -

- Fresh water capacity: 300 liters -

The Carnevali C130 is equipped with numerous comfort and safety features, such as advanced navigation systems, air conditioning, a sound system, and safety equipment that comply with current standards.