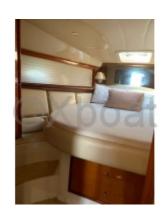

#### **Facilities**

Sailor Cabin : 1 WC : Electric

Helm : Yes

Double Cabin: 2

Head : 2 Berth : 6

Flybridge: Yes

#### Capacity:

Number of cabins: 3 -Number of berths: 6 -Fuel capacity: 1000 liters -

- Fresh water capacity: 300 liters -

The Carnevali C130 is equipped with numerous comfort and safety features, such as advanced navigation systems, air conditioning, a sound system, and safety equipment that comply with current standards.