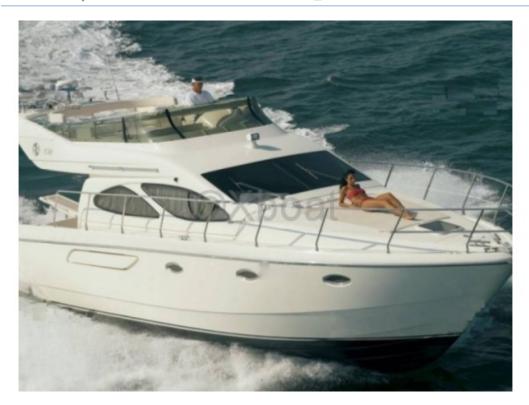

### **CARNEVALI C130 - 2007**

### **Technical Details**

The Carnevali C130 is a high-quality boat, designed to offer an exceptional maritime experience. Manufactured by the renowned builder Carnevali, this boat combines performance, comfort, and technical innovation.

#### Main Features:

- Length overall: 13 meters -

- Beam: 3.9 meters - Draft: 1.2 meters - Displacement: 12 tons -

- Construction material: Fiberglass -

Engine:

- Engine: 2 diesel engines -- Power: 2 x 350 horsepower -- Cruising speed: 20 knots -