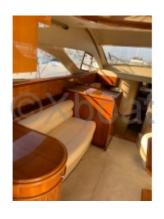

#### **Facilities**

Sailor Cabin : 1 WC : Electric

Helm : Yes

Double Cabin: 2

Head : 2 Berth : 6

Flybridge: Yes

#### Capacity:

Number of cabins: 3 -Number of berths: 6 -Fuel capacity: 1000 liters -

- Fresh water capacity: 300 liters -

The Carnevali C130 is equipped with numerous comfort and safety features, such as advanced navigation systems, air conditioning, a sound system, and safety equipment that comply with current standards.