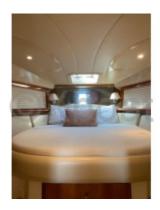

#### **Facilities**

Sailor Cabin : 1 WC : Electric

Helm : Yes

Double Cabin: 2

Head : 2 Berth : 6

Flybridge: Yes

#### Capacity:

Number of cabins: 3 -Number of berths: 6 -Fuel capacity: 1000 liters -

- Fresh water capacity: 300 liters -

The Carnevali C130 is equipped with numerous comfort and safety features, such as advanced navigation systems, air conditioning, a sound system, and safety equipment that comply with current standards.