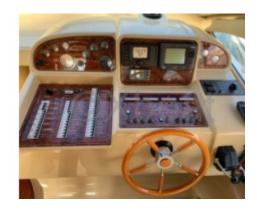

## **Engines**

Model : C7 DITA

Montage : In Board (IB) Power Unit. (CV) : 461

Hours : 850

Fuel capacity: 1200

**Brand: CATERPILLAR** 

Fuel : Diesel Engine(s) : 2

Drive: Shaft drive

### **Technical Details**

The Carnevali C130 is a high-quality boat, designed to offer an exceptional maritime experience. Manufactured by the renowned builder Carnevali, this boat combines performance, comfort, and technical innovation.