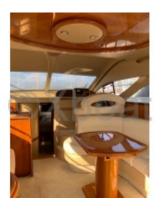

#### **Facilities**

Sailor Cabin : 1 WC : Electric

Helm : Yes

Double Cabin: 2

Head : 2 Berth : 6

Flybridge: Yes

#### Capacity:

Number of cabins: 3 -Number of berths: 6 -Fuel capacity: 1000 liters -

- Fresh water capacity: 300 liters -

The Carnevali C130 is equipped with numerous comfort and safety features, such as advanced navigation systems, air conditioning, a sound system, and safety equipment that comply with current standards.