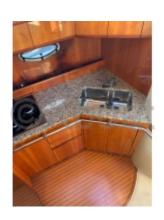

#### Capacity:

Number of cabins: 3 -Number of berths: 6 -Fuel capacity: 1000 liters -

- Fresh water capacity: 300 liters -

The Carnevali C130 is equipped with numerous comfort and safety features, such as advanced navigation systems, air conditioning, a sound system, and safety equipment that comply with current standards.

This boat is ideal for sailing enthusiasts who are looking for a perfect balance between performance and comfort, while benefiting from modern technologies and an elegant design.

Limitation of liability: XBOAT assumes no responsibility for the information provided in this technical data sheet, which has been sourced from the internet and has not been verified. This information is non-contractual and does not, in any way, bind XBOAT.