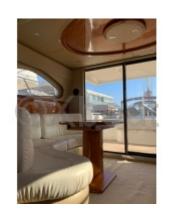

### **Technical Details**

The Carnevali C130 is a high-quality boat, designed to offer an exceptional maritime experience. Manufactured by the renowned builder Carnevali, this boat combines performance, comfort, and technical innovation.

#### Capacity:

Number of cabins: 3 -Number of berths: 6 -Fuel capacity: 1000 liters -

- Fresh water capacity: 300 liters -

The Carnevali C130 is equipped with numerous comfort and safety features, such as advanced navigation systems, air conditioning, a sound system, and safety equipment that comply with current standards.