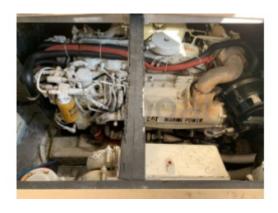

## **Engines**

Model : C7 DITA

Montage : In Board (IB) Power Unit. (CV) : 461

Hours : 850

Fuel capacity: 1200

**Brand: CATERPILLAR** 

Fuel : Diesel Engine(s) : 2

Drive: Shaft drive

#### Main Features:

- Length overall: 13 meters -

- Beam: 3.9 meters - Draft: 1.2 meters - Displacement: 12 tons -

- Construction material: Fiberglass -

Engine:

- Engine: 2 diesel engines -- Power: 2 x 350 horsepower -- Cruising speed: 20 knots -