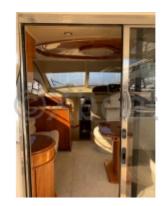

#### **Facilities**

Sailor Cabin : 1 WC : Electric

Helm : Yes

Double Cabin: 2

Head : 2 Berth : 6

Flybridge: Yes

#### Capacity:

Number of cabins: 3 -Number of berths: 6 -Fuel capacity: 1000 liters -

- Fresh water capacity: 300 liters -

The Carnevali C130 is equipped with numerous comfort and safety features, such as advanced navigation systems, air conditioning, a sound system, and safety equipment that comply with current standards.