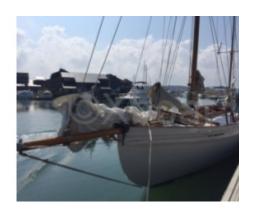

### **YAWL CLASSIQUE BOIS - 1933**

#### **Technical Details**

Classic Wooden Yawl - Ciais Beaulieu Shipyard

The Classic Wooden Yawl from the Ciais Beaulieu Shipyard is an elegant and high-performance boat, designed to offer an exceptional sailing experience. Built with high-quality materials, this boat combines tradition and innovation to meet the demands of the most discerning sailors.