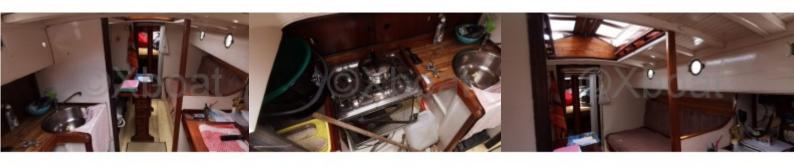

#### **Facilities**

Sailor Cabin : 1

WC : Sailor Helm : No Double Cabin: 1

Head: 1 Berth: 5 Flybridge: No

#### **Technical Details**

Classic Wooden Yawl - Ciais Beaulieu Shipyard

The Classic Wooden Yawl from the Ciais Beaulieu Shipyard is an elegant and high-performance boat, designed to offer an exceptional sailing experience. Built with high-quality materials, this boat combines tradition and innovation to meet the demands of the most discerning sailors.