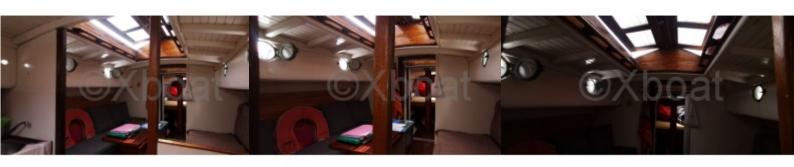

#### **Facilities**

Sailor Cabin : 1

WC : Sailor Helm : No Double Cabin: 1

Head: 1 Berth: 5 Flybridge: No

#### **Technical Details**

Classic Wooden Yawl - Ciais Beaulieu Shipyard

The Classic Wooden Yawl from the Ciais Beaulieu Shipyard is an elegant and high-performance boat, designed to offer an exceptional sailing experience. Built with high-quality materials, this boat combines tradition and innovation to meet the demands of the most discerning sailors.