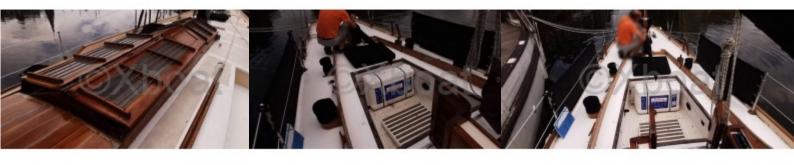

#### **Technical Details**

Classic Wooden Yawl - Ciais Beaulieu Shipyard

The Classic Wooden Yawl from the Ciais Beaulieu Shipyard is an elegant and high-performance boat, designed to offer an exceptional sailing experience. Built with high-quality materials, this boat combines tradition and innovation to meet the demands of the most discerning sailors.

**Technical Specifications:** 

- Construction Material: Wood -
- Overall Length: Approximately 8 to 10 meters (depending on the model) -
- Beam: Approximately 2.5 to 3 meters -
- Draft: Approximately 1.2 to 1.5 meters -
- Displacement: Approximately 3 to 5 tons -
- Sail Area: Approximately 40 to 50 m<sup>2</sup> -
- Sail Type: Bermudian with fractional rig -
- Engine: Optional, usually an auxiliary engine of 5 to 10 HP -
- Fuel Capacity: Approximately 50 liters -
- Fresh Water Capacity: Approximately 100 liters -
- Number of Berths: 1 to 2 cabins, depending on the model -
- Accommodation Capacity: 4 to 6 people -