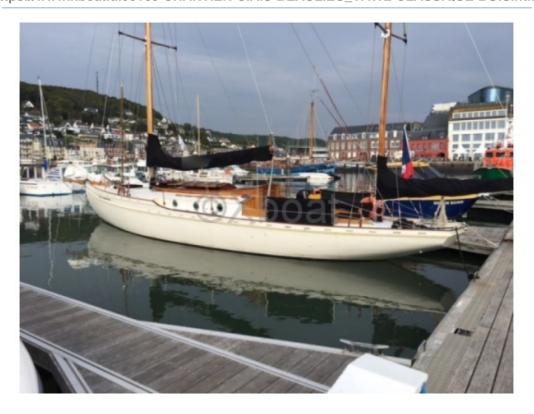

### **YAWL CLASSIQUE BOIS - 1933**

#### **Technical Details**

Classic Wooden Yawl - Ciais Beaulieu Shipyard

The Classic Wooden Yawl from the Ciais Beaulieu Shipyard is an elegant and high-performance boat, designed to offer an exceptional sailing experience. Built with high-quality materials, this boat combines tradition and innovation to meet the demands of the most discerning sailors.