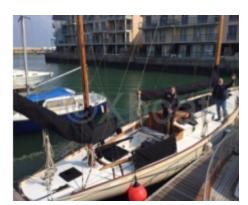

### **YAWL CLASSIQUE BOIS - 1933**

#### **Technical Details**

Classic Wooden Yawl - Ciais Beaulieu Shipyard

The Classic Wooden Yawl from the Ciais Beaulieu Shipyard is an elegant and high-performance boat, designed to offer an exceptional sailing experience. Built with high-quality materials, this boat combines tradition and innovation to meet the demands of the most discerning sailors.