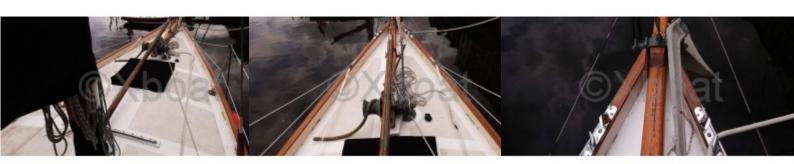

#### **Technical Details**

Classic Wooden Yawl - Ciais Beaulieu Shipyard

The Classic Wooden Yawl from the Ciais Beaulieu Shipyard is an elegant and high-performance boat, designed to offer an exceptional sailing experience. Built with high-quality materials, this boat combines tradition and innovation to meet the demands of the most discerning sailors.

**Technical Specifications:** 

- Construction Material: Wood -
- Overall Length: Approximately 8 to 10 meters (depending on the model) -
- Beam: Approximately 2.5 to 3 meters -
- Draft: Approximately 1.2 to 1.5 meters -
- Displacement: Approximately 3 to 5 tons -
- Sail Area: Approximately 40 to 50 m<sup>2</sup> -
- Sail Type: Bermudian with fractional rig -
- Engine: Optional, usually an auxiliary engine of 5 to 10 HP -
- Fuel Capacity: Approximately 50 liters -
- Fresh Water Capacity: Approximately 100 liters -
- Number of Berths: 1 to 2 cabins, depending on the model -
- Accommodation Capacity: 4 to 6 people -