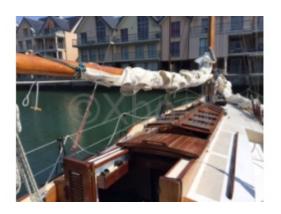

### **YAWL CLASSIQUE BOIS - 1933**

#### **Technical Details**

Classic Wooden Yawl - Ciais Beaulieu Shipyard

The Classic Wooden Yawl from the Ciais Beaulieu Shipyard is an elegant and high-performance boat, designed to offer an exceptional sailing experience. Built with high-quality materials, this boat combines tradition and innovation to meet the demands of the most discerning sailors.