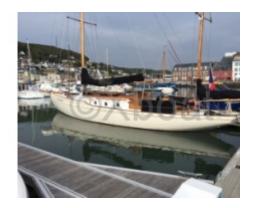

### **YAWL CLASSIQUE BOIS - 1933**

#### **Technical Details**

Classic Wooden Yawl - Ciais Beaulieu Shipyard

The Classic Wooden Yawl from the Ciais Beaulieu Shipyard is an elegant and high-performance boat, designed to offer an exceptional sailing experience. Built with high-quality materials, this boat combines tradition and innovation to meet the demands of the most discerning sailors.