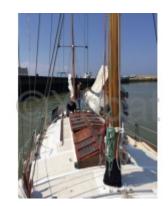

### **YAWL CLASSIQUE BOIS - 1933**

#### **Technical Details**

Classic Wooden Yawl - Ciais Beaulieu Shipyard

The Classic Wooden Yawl from the Ciais Beaulieu Shipyard is an elegant and high-performance boat, designed to offer an exceptional sailing experience. Built with high-quality materials, this boat combines tradition and innovation to meet the demands of the most discerning sailors.