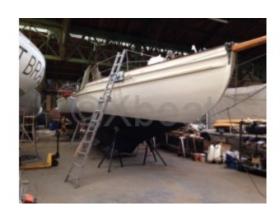

### **YAWL CLASSIQUE BOIS - 1933**

#### **Technical Details**

Classic Wooden Yawl - Ciais Beaulieu Shipyard

The Classic Wooden Yawl from the Ciais Beaulieu Shipyard is an elegant and high-performance boat, designed to offer an exceptional sailing experience. Built with high-quality materials, this boat combines tradition and innovation to meet the demands of the most discerning sailors.