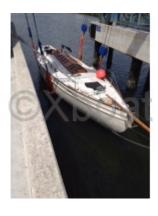

### **YAWL CLASSIQUE BOIS - 1933**

#### **Technical Details**

Classic Wooden Yawl - Ciais Beaulieu Shipyard

The Classic Wooden Yawl from the Ciais Beaulieu Shipyard is an elegant and high-performance boat, designed to offer an exceptional sailing experience. Built with high-quality materials, this boat combines tradition and innovation to meet the demands of the most discerning sailors.