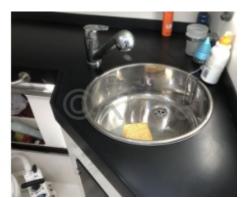

**Comfort and Equipment:** 

- Cabins: 2 double cabins -
- Galley: Well-equipped with refrigerator and sink -
- Bathroom: 1 with shower and toilet -
- Electronics: GPS, depth sounder, anemometer, VHF -
- Safety: Complete safety kit, life jackets -