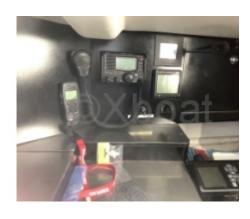

**Comfort and Equipment:** 

- Cabins: 2 double cabins -
- Galley: Well-equipped with refrigerator and sink -
- Bathroom: 1 with shower and toilet -
- Electronics: GPS, depth sounder, anemometer, VHF -
- Safety: Complete safety kit, life jackets -