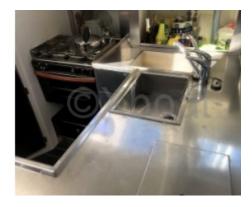

**Comfort and Equipment:** 

- Cabins: 2 double cabins -
- Galley: Well-equipped with refrigerator and sink -
- Bathroom: 1 with shower and toilet -
- Electronics: GPS, depth sounder, anemometer, VHF -
- Safety: Complete safety kit, life jackets -