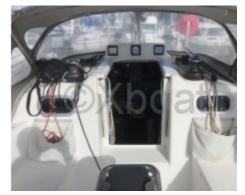

#### **Facilities**

Sailor Cabin : 0

WC : Sailor Helm : No Double Cabin: 2

Head: 1 Berth: 6 Flybridge: No

**Comfort and Equipment:** 

- Cabins: 2 double cabins -
- Galley: Well-equipped with refrigerator and sink -
- Bathroom: 1 with shower and toilet -
- Electronics: GPS, depth sounder, anemometer, VHF -
- Safety: Complete safety kit, life jackets -