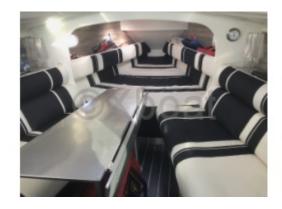

**Comfort and Equipment:** 

- Cabins: 2 double cabins -
- Galley: Well-equipped with refrigerator and sink -
- Bathroom: 1 with shower and toilet -
- Electronics: GPS, depth sounder, anemometer, VHF -
- Safety: Complete safety kit, life jackets -