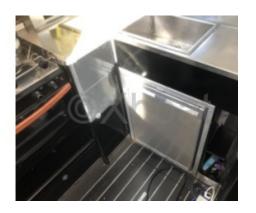

**Comfort and Equipment:** 

- Cabins: 2 double cabins -
- Galley: Well-equipped with refrigerator and sink -
- Bathroom: 1 with shower and toilet -
- Electronics: GPS, depth sounder, anemometer, VHF -
- Safety: Complete safety kit, life jackets -