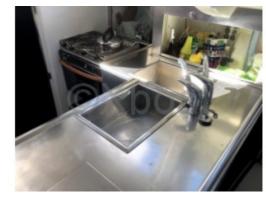

**Comfort and Equipment:** 

- Cabins: 2 double cabins -
- Galley: Well-equipped with refrigerator and sink -
- Bathroom: 1 with shower and toilet -
- Electronics: GPS, depth sounder, anemometer, VHF -
- Safety: Complete safety kit, life jackets -