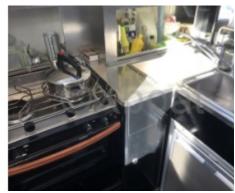

**Comfort and Equipment:** 

- Cabins: 2 double cabins -
- Galley: Well-equipped with refrigerator and sink -
- Bathroom: 1 with shower and toilet -
- Electronics: GPS, depth sounder, anemometer, VHF -
- Safety: Complete safety kit, life jackets -