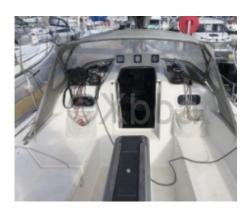

#### **Facilities**

Sailor Cabin : 0

WC : Sailor Helm : No Double Cabin: 2

Head: 1 Berth: 6 Flybridge: No

**Comfort and Equipment:** 

- Cabins: 2 double cabins -
- Galley: Well-equipped with refrigerator and sink -
- Bathroom: 1 with shower and toilet -
- Electronics: GPS, depth sounder, anemometer, VHF -
- Safety: Complete safety kit, life jackets -