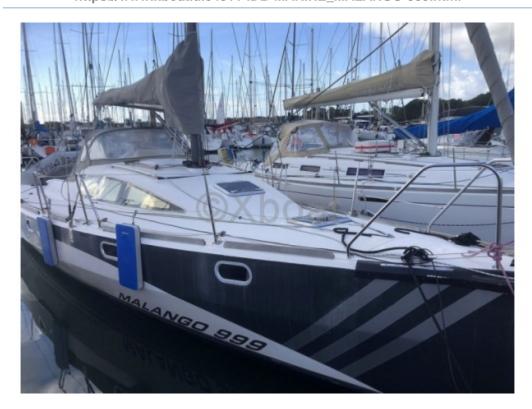

## **MALANGO 999 - 2010**

### **Technical Details**

Malango 999 - Idb Marine

The Malango 999 is a cruising sailboat designed by Idb Marine, renowned for its robustness and performance at sea. This boat is ideal for sailors seeking a balance between comfort and performance.

**Main Characteristics:** 

- Overall Length: 9.99 meters -
- Beam: 3.42 meters -
- Draft: 1.80 meters -
- Displacement: 5,500 kg -
- Sail Area (close-hauled): 45 m<sup>2</sup> -
- Sail Area (reaching): 85 m<sup>2</sup> -
- Water Tank Capacity: 200 liters -
- Fuel Tank Capacity: 60 liters -