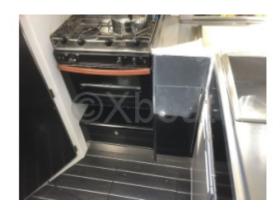

**Comfort and Equipment:** 

- Cabins: 2 double cabins -
- Galley: Well-equipped with refrigerator and sink -
- Bathroom: 1 with shower and toilet -
- Electronics: GPS, depth sounder, anemometer, VHF -
- Safety: Complete safety kit, life jackets -