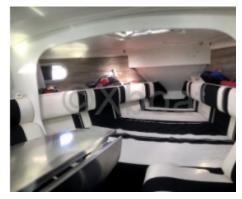

**Comfort and Equipment:** 

- Cabins: 2 double cabins -
- Galley: Well-equipped with refrigerator and sink -
- Bathroom: 1 with shower and toilet -
- Electronics: GPS, depth sounder, anemometer, VHF -
- Safety: Complete safety kit, life jackets -