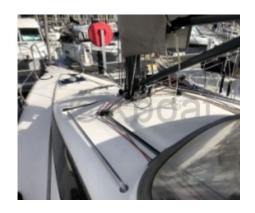

### **Technical Details**

Malango 999 - Idb Marine

The Malango 999 is a cruising sailboat designed by Idb Marine, renowned for its robustness and performance at sea. This boat is ideal for sailors seeking a balance between comfort and performance.

**Main Characteristics:** 

- Overall Length: 9.99 meters -
- Beam: 3.42 meters -
- Draft: 1.80 meters -
- Displacement: 5,500 kg -
- Sail Area (close-hauled): 45 m<sup>2</sup> -
- Sail Area (reaching): 85 m<sup>2</sup> -
- Water Tank Capacity: 200 liters -
- Fuel Tank Capacity: 60 liters -