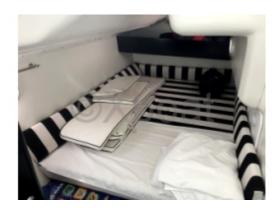

#### **Facilities**

Sailor Cabin : 0

WC : Sailor Helm : No Double Cabin: 2

Head: 1 Berth: 6 Flybridge: No

**Comfort and Equipment:** 

- Cabins: 2 double cabins -
- Galley: Well-equipped with refrigerator and sink -
- Bathroom: 1 with shower and toilet -
- Electronics: GPS, depth sounder, anemometer, VHF -
- Safety: Complete safety kit, life jackets -