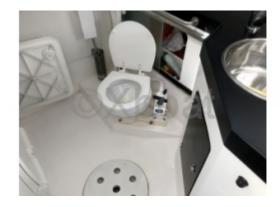

**Comfort and Equipment:** 

- Cabins: 2 double cabins -
- Galley: Well-equipped with refrigerator and sink -
- Bathroom: 1 with shower and toilet -
- Electronics: GPS, depth sounder, anemometer, VHF -
- Safety: Complete safety kit, life jackets -