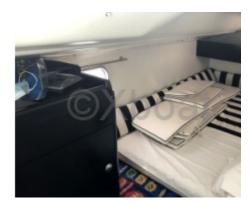

#### **Facilities**

Sailor Cabin : 0

WC : Sailor Helm : No Double Cabin: 2

Head: 1 Berth: 6 Flybridge: No

**Comfort and Equipment:** 

- Cabins: 2 double cabins -
- Galley: Well-equipped with refrigerator and sink -
- Bathroom: 1 with shower and toilet -
- Electronics: GPS, depth sounder, anemometer, VHF -
- Safety: Complete safety kit, life jackets -