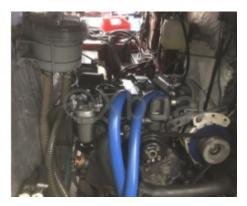

# **Engines**

Model: 3YM30

Montage : In Board (IB)
Power Unit. (CV) : 29

Hours: 1168
Fuel capacity: 60

Brand : YANMAR Fuel : Diesel Engine(s) : 1 Drive : Shaft drive

Performance and Maneuverability:

- Keel: Long keel for optimal stability -
- Mast: Aluminum mast -
- Rigging: Sloop rig -
- Engine: 20 HP inboard diesel engine -

The Malango 999 is a versatile sailboat, perfect for coastal cruising and long passages. Its solid construction and quality equipment make it a reliable choice for sailing enthusiasts.