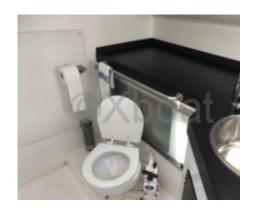

#### **Facilities**

Sailor Cabin : 0

WC : Sailor Helm : No Double Cabin: 2

Head: 1 Berth: 6 Flybridge: No

**Comfort and Equipment:** 

- Cabins: 2 double cabins -
- Galley: Well-equipped with refrigerator and sink -
- Bathroom: 1 with shower and toilet -
- Electronics: GPS, depth sounder, anemometer, VHF -
- Safety: Complete safety kit, life jackets -