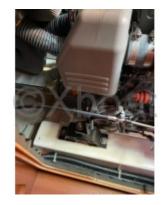

# **Engines**

Model: 3JH40

Montage : In Board (IB) Power Unit. (CV) : 40

Hours : 726

Fuel capacity: 200

Brand : YANMAR Fuel : Diesel Engine(s) : 1

Drive: Saildrive