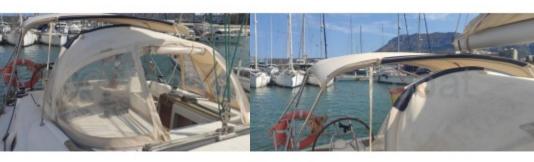

The Beneteau Oceanis 40 is equipped with a spacious and well-designed cockpit, offering excellent ergonomics for sailing. The deck is wide and secure, with well-defined passages to facilitate maneuvers.