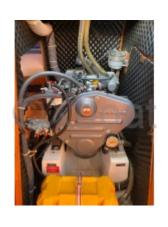

# **Engines**

Model: 3JH40

Montage : In Board (IB) Power Unit. (CV) : 40

Hours : 726

Fuel capacity: 200

Brand : YANMAR Fuel : Diesel Engine(s) : 1

Drive: Saildrive

Main characteristics:

- Length overall: Approximately 12.38 meters -
- Beam: Approximately 3.99 meters -
- Draft: Approximately 2.10 meters -
- Displacement: Approximately 8,500 kg -
- Sail area upwind: Approximately 78 m<sup>2</sup> -
- Sail area downwind: Approximately 120 m<sup>2</sup> -
- Engine: Yanmar 4JH4E (40 hp) -
- Freshwater tank: Approximately 300 liters -
- Fuel tank: Approximately 130 liters -