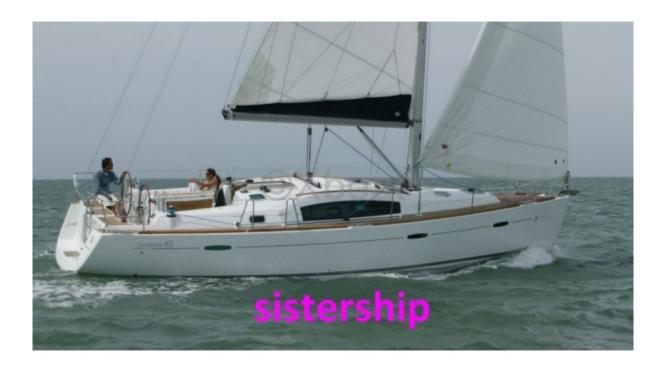

#### **Technical Details**

The Beneteau Oceanis 40 is a versatile and elegant cruising sailboat, designed to offer comfort and performance. This boat is ideal for sailors looking to combine the pleasure of sailing with onboard comfort.

Main characteristics:

- Length overall: Approximately 12.38 meters -
- Beam: Approximately 3.99 meters -
- Draft: Approximately 2.10 meters -
- Displacement: Approximately 8,500 kg -
- Sail area upwind: Approximately 78 m<sup>2</sup> -
- Sail area downwind: Approximately 120 m<sup>2</sup> -
- Engine: Yanmar 4JH4E (40 hp) -
- Freshwater tank: Approximately 300 liters -
- Fuel tank: Approximately 130 liters -

The Beneteau Oceanis 40 is equipped with a spacious and well-designed cockpit, offering excellent ergonomics for sailing. The deck is wide and secure, with well-defined passages to facilitate maneuvers.