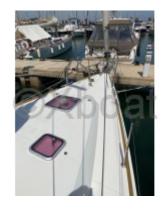

The Beneteau Oceanis 40 is equipped with a spacious and well-designed cockpit, offering excellent ergonomics for sailing. The deck is wide and secure, with well-defined passages to facilitate maneuvers.