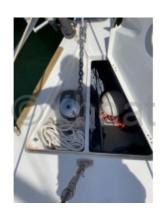

The Beneteau Oceanis 40 is equipped with a spacious and well-designed cockpit, offering excellent ergonomics for sailing. The deck is wide and secure, with well-defined passages to facilitate maneuvers.