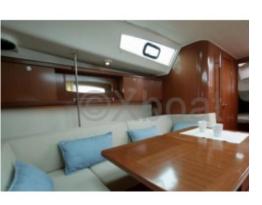

Inside, the boat offers a comfortable interior layout with spacious cabins and a well-equipped kitchen. The interior design is modern and functional, with high-quality finishes.

The Beneteau Oceanis 40 is also renowned for its stability and maneuverability, making it an excellent choice for coastal cruises as well as ocean crossings.