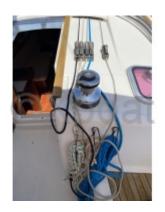

The Beneteau Oceanis 40 is equipped with a spacious and well-designed cockpit, offering excellent ergonomics for sailing. The deck is wide and secure, with well-defined passages to facilitate maneuvers.