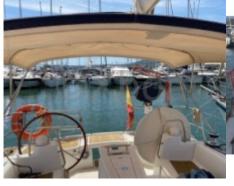

The Beneteau Oceanis 40 is equipped with a spacious and well-designed cockpit, offering excellent ergonomics for sailing. The deck is wide and secure, with well-defined passages to facilitate maneuvers.