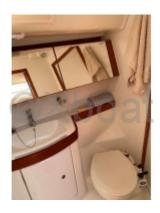

#### **Facilities**

Sailor Cabin: 0

WC : Sailor Helm : No Double Cabin: 2

Head: 1 Berth: 6 Flybridge: No

Inside, the boat offers a comfortable interior layout with spacious cabins and a well-equipped kitchen. The interior design is modern and functional, with high-quality finishes.

The Beneteau Oceanis 40 is also renowned for its stability and maneuverability, making it an excellent choice for coastal cruises as well as ocean crossings.