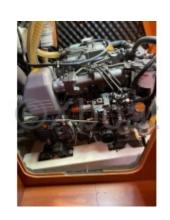

# **Engines**

Model: 3JH40

Montage : In Board (IB) Power Unit. (CV) : 40

Hours : 726

Fuel capacity: 200

Brand : YANMAR Fuel : Diesel Engine(s) : 1

Drive: Saildrive

Main characteristics:

- Length overall: Approximately 12.38 meters -
- Beam: Approximately 3.99 meters -
- Draft: Approximately 2.10 meters -
- Displacement: Approximately 8,500 kg -
- Sail area upwind: Approximately 78 m<sup>2</sup> -
- Sail area downwind: Approximately 120 m<sup>2</sup> -
- Engine: Yanmar 4JH4E (40 hp) -
- Freshwater tank: Approximately 300 liters -
- Fuel tank: Approximately 130 liters -