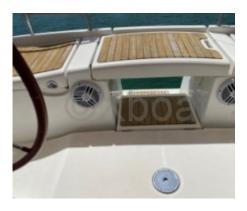

The Beneteau Oceanis 40 is equipped with a spacious and well-designed cockpit, offering excellent ergonomics for sailing. The deck is wide and secure, with well-defined passages to facilitate maneuvers.