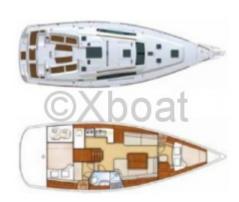

#### **Facilities**

Sailor Cabin: 0

WC : Sailor Helm : No Double Cabin: 2

Head: 1 Berth: 6 Flybridge: No

Inside, the boat offers a comfortable interior layout with spacious cabins and a well-equipped kitchen. The interior design is modern and functional, with high-quality finishes.

The Beneteau Oceanis 40 is also renowned for its stability and maneuverability, making it an excellent choice for coastal cruises as well as ocean crossings.