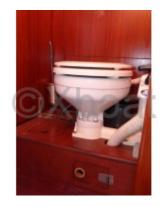

### **Facilities**

Sailor Cabin : 0 WC : Sailor

Helm : No

Double Cabin: 1

Head: 1 Berth: 6 Flybridge: No

#### **Comfort and Equipment:**

- Cabin: 2 double cabins -
- Berths: 4 to 6 people -
- Bathroom: 1 -
- Galley: Equipped with refrigerator, sink, and cooktop -
- Safety Equipment: Complete safety kit, life jackets, extinguishers -