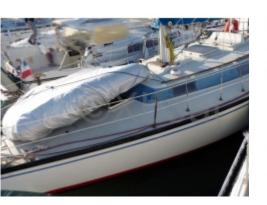

# **DUFOUR 31 - 1979**

# **Main datas**

Builder : Dufour Year : 1979 Length : 9,40

Draft minimum : 1,74 Hull : Monohull Subtype:

**Architect : MICHEL DUFOUR** 

Material : GRP Beam : 3,20 keel : Fixed Keel

#### **Dufour 31**

The Dufour 31 is a versatile cruising sailboat designed to offer a pleasant and secure sailing experience. This boat is ideal for both amateur and experienced sailors, thanks to its robust technical characteristics and elegant design.

#### Main Characteristics:

- Overall Length: 9.66 meters -
- Hull Length: 9.20 meters -
- Beam: 3.10 meters -
- Draft: 1.80 meters -
- Displacement: 4,500 kg -