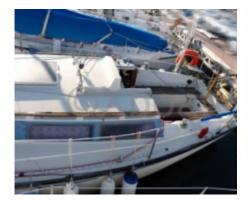

ator, sink, and cooktop -
- Safety Equipment: Complete safety kit, life jackets, extinguishers -

### **Construction:**

- Hull Material: Polyester -
- Deck Material: Polyester -
- Structure: Semi-vintage -

#### Engine:

- Engine Type: Inboard diesel -
- Power: 20 HP -

The Dufour 31 is an ideal choice for those seeking a reliable and high-performance boat, capable of sailing safely while offering optimal onboard comfort. Whether for family outings or longer trips, this sailboat will meet all your expectations.

Limitation of liability: XBOAT assumes no responsibility for the information provided in this technical data sheet, which has been sourced from the internet and has not been verified. This information is non-contractual and does not, in any way, bind XBOAT.

# Médias