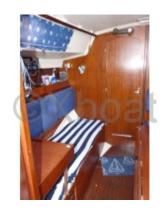

#### **Comfort and Equipment:**

- Cabin: 2 double cabins -
- Berths: 4 to 6 people -
- Bathroom: 1 -
- Galley: Equipped with refrigerator, sink, and cooktop -
- Safety Equipment: Complete safety kit, life jackets, extinguishers -