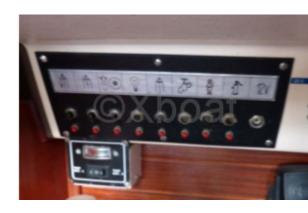

# **Engines**

Model: MD11-C

Montage : In Board (IB) Power Unit. (CV) : 25

Hours: 0

Fuel capacity: 50

**Brand: VOLVO PENTA** 

Fuel : Diesel
Engine(s) : 1
Drive : Shaft drive

### **Facilities**

Sailor Cabin : 0 WC : Sailor

Helm : No

Double Cabin: 1

Head: 1 Berth: 6 Flybridge: No