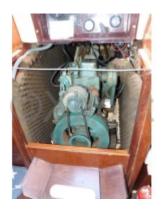

# **Engines**

Model: MD11-C

Montage : In Board (IB) Power Unit. (CV) : 25

Hours: 0

Fuel capacity: 50

**Brand: VOLVO PENTA** 

Fuel : Diesel
Engine(s) : 1
Drive : Shaft drive

#### Engine:

- Engine Type: Inboard diesel -
- Power: 20 HP -

The Dufour 31 is an ideal choice for those seeking a reliable and high-performance boat, capable of sailing safely while offering optimal onboard comfort. Whether for family outings or longer trips, this sailboat will meet all your expectations.