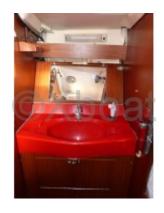

#### **Comfort and Equipment:**

- Cabin: 2 double cabins -
- Berths: 4 to 6 people -
- Bathroom: 1 -
- Galley: Equipped with refrigerator, sink, and cooktop -
- Safety Equipment: Complete safety kit, life jackets, extinguishers -