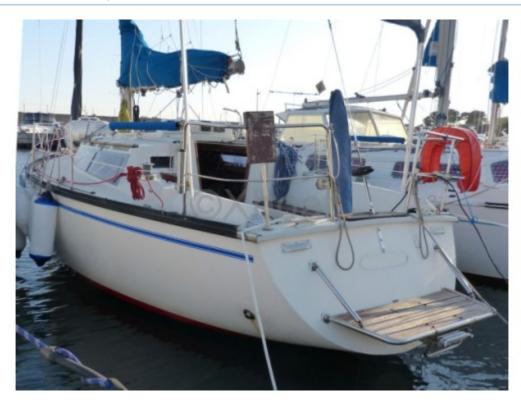

# **Main datas**

Builder : Dufour Year : 1979 Length : 9,40

Draft minimum : 1,74 Hull : Monohull Subtype:

**Architect : MICHEL DUFOUR** 

Material : GRP Beam : 3,20 keel : Fixed Keel

#### **Dufour 31**

The Dufour 31 is a versatile cruising sailboat designed to offer a pleasant and secure sailing experience. This boat is ideal for both amateur and experienced sailors, thanks to its robust technical characteristics and elegant design.

#### Main Characteristics:

- Overall Length: 9.66 meters -
- Hull Length: 9.20 meters -
- Beam: 3.10 meters -
- Draft: 1.80 meters -
- Displacement: 4,500 kg -