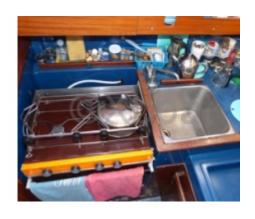

#### **Comfort and Equipment:**

- Cabin: 2 double cabins -
- Berths: 4 to 6 people -
- Bathroom: 1 -
- Galley: Equipped with refrigerator, sink, and cooktop -
- Safety Equipment: Complete safety kit, life jackets, extinguishers -