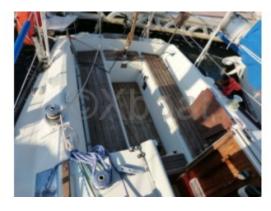

#### **Dufour 31**

The Dufour 31 is a versatile cruising sailboat designed to offer a pleasant and secure sailing experience. This boat is ideal for both amateur and experienced sailors, thanks to its robust technical characteristics and elegant design.

#### Main Characteristics:

- Overall Length: 9.66 meters -
- Hull Length: 9.20 meters -
- Beam: 3.10 meters -
- Draft: 1.80 meters -
- Displacement: 4,500 kg -