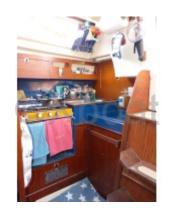

#### **Comfort and Equipment:**

- Cabin: 2 double cabins -
- Berths: 4 to 6 people -
- Bathroom: 1 -
- Galley: Equipped with refrigerator, sink, and cooktop -
- Safety Equipment: Complete safety kit, life jackets, extinguishers -