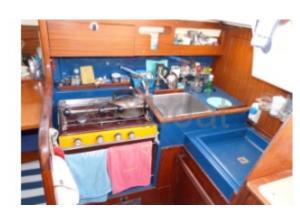

#### **Comfort and Equipment:**

- Cabin: 2 double cabins -
- Berths: 4 to 6 people -
- Bathroom: 1 -
- Galley: Equipped with refrigerator, sink, and cooktop -
- Safety Equipment: Complete safety kit, life jackets, extinguishers -