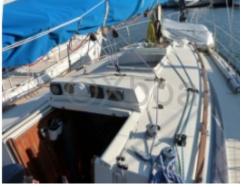

### **Facilities**

Sailor Cabin : 0 WC : Sailor

Helm : No

Double Cabin: 1

Head: 1 Berth: 6 Flybridge: No

#### **Comfort and Equipment:**

- Cabin: 2 double cabins -
- Berths: 4 to 6 people -
- Bathroom: 1 -
- Galley: Equipped with refrigerator, sink, and cooktop -
- Safety Equipment: Complete safety kit, life jackets, extinguishers -