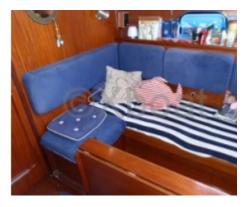

#### **Comfort and Equipment:**

- Cabin: 2 double cabins -
- Berths: 4 to 6 people -
- Bathroom: 1 -
- Galley: Equipped with refrigerator, sink, and cooktop -
- Safety Equipment: Complete safety kit, life jackets, extinguishers -