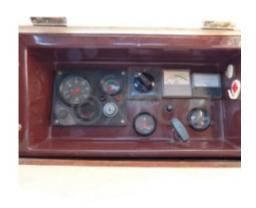

# **Engines**

Model: MD11-C

Montage : In Board (IB) Power Unit. (CV) : 25

Hours: 0

Fuel capacity: 50

**Brand: VOLVO PENTA** 

Fuel : Diesel
Engine(s) : 1
Drive : Shaft drive