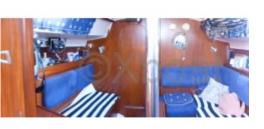

#### **Comfort and Equipment:**

- Cabin: 2 double cabins -
- Berths: 4 to 6 people -
- Bathroom: 1 -
- Galley: Equipped with refrigerator, sink, and cooktop -
- Safety Equipment: Complete safety kit, life jackets, extinguishers -

# Médias