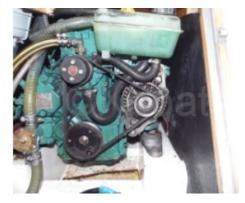

# **Engines**

Model : D1-30

Montage : In Board (IB) Power Unit. (CV) : 29

Hours: 400 Fuel capacity: 70 Brand: VOLVO
Fuel: Diesel
Engine(s): 1
Drive: Shaft drive