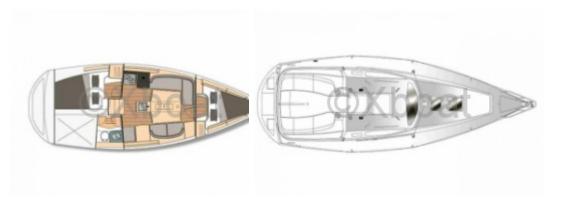

#### **Interior Layout:**

The boat has 6 berths, distributed in 3 cabins. The forward cabin is equipped with a double bed, while the two aft cabins can accommodate two people each. The saloon is spacious and bright, with a large chart table and comfortable seating. The galley is well-equipped, with a sink, a refrigerator, and a gas stove.