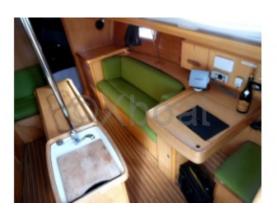

#### **Interior Layout:**

The boat has 6 berths, distributed in 3 cabins. The forward cabin is equipped with a double bed, while the two aft cabins can accommodate two people each. The saloon is spacious and bright, with a large chart table and comfortable seating. The galley is well-equipped, with a sink, a refrigerator, and a gas stove.