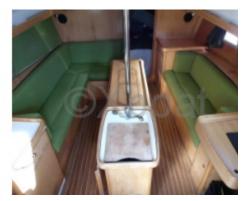

#### **Interior Layout:**

The boat has 6 berths, distributed in 3 cabins. The forward cabin is equipped with a double bed, while the two aft cabins can accommodate two people each. The saloon is spacious and bright, with a large chart table and comfortable seating. The galley is well-equipped, with a sink, a refrigerator, and a gas stove.