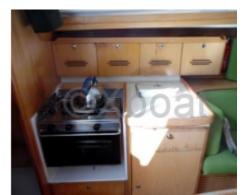

#### **Interior Layout:**

The boat has 6 berths, distributed in 3 cabins. The forward cabin is equipped with a double bed, while the two aft cabins can accommodate two people each. The saloon is spacious and bright, with a large chart table and comfortable seating. The galley is well-equipped, with a sink, a refrigerator, and a gas stove.