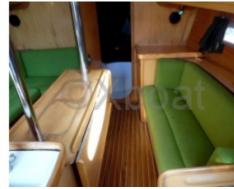

#### **Interior Layout:**

The boat has 6 berths, distributed in 3 cabins. The forward cabin is equipped with a double bed, while the two aft cabins can accommodate two people each. The saloon is spacious and bright, with a large chart table and comfortable seating. The galley is well-equipped, with a sink, a refrigerator, and a gas stove.