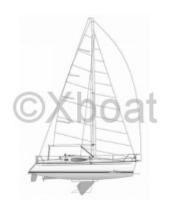

## **Technical Details**

The Feeling 32 DI, formerly known as Kirie, is a cruising sailboat designed by the manufacturer Alliaura Marine. This boat is renowned for its balance between performance and comfort, making it an excellent choice for coastal sailing enthusiasts and long-distance cruises.

#### Main Characteristics:

- Overall Length: 9.95 m -

- Hull Length: 9.60 m -

- Beam: 3.25 m -

- Draft: 1.90 m -

- Displacement: 5,200 kg -

- Main Sail Area: 32 m<sup>2</sup> -

- Genoa Area: 24 m<sup>2</sup> -

- Spinnaker Area: 65 m<sup>2</sup> -