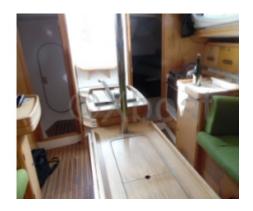

#### **Interior Layout:**

The boat has 6 berths, distributed in 3 cabins. The forward cabin is equipped with a double bed, while the two aft cabins can accommodate two people each. The saloon is spacious and bright, with a large chart table and comfortable seating. The galley is well-equipped, with a sink, a refrigerator, and a gas stove.