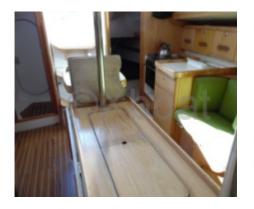

#### **Interior Layout:**

The boat has 6 berths, distributed in 3 cabins. The forward cabin is equipped with a double bed, while the two aft cabins can accommodate two people each. The saloon is spacious and bright, with a large chart table and comfortable seating. The galley is well-equipped, with a sink, a refrigerator, and a gas stove.