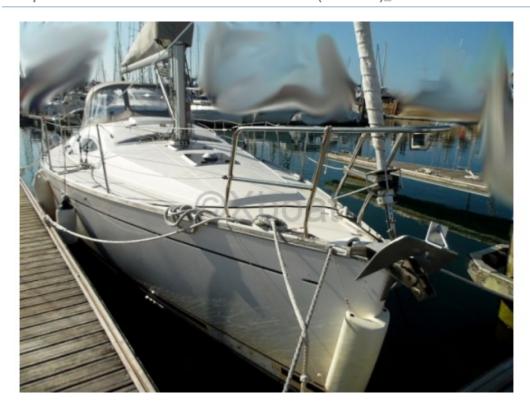

# **FEELING 32 DI - 2006**

## **Technical Details**

The Feeling 32 DI, formerly known as Kirie, is a cruising sailboat designed by the manufacturer Alliaura Marine. This boat is renowned for its balance between performance and comfort, making it an excellent choice for coastal sailing enthusiasts and long-distance cruises.

#### Main Characteristics:

- Overall Length: 9.95 m -

- Hull Length: 9.60 m -

- Beam: 3.25 m -

- Draft: 1.90 m -

- Displacement: 5,200 kg -

- Main Sail Area: 32 m<sup>2</sup> -

- Genoa Area: 24 m<sup>2</sup> -