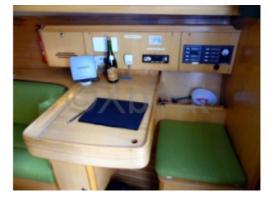

#### **Interior Layout:**

The boat has 6 berths, distributed in 3 cabins. The forward cabin is equipped with a double bed, while the two aft cabins can accommodate two people each. The saloon is spacious and bright, with a large chart table and comfortable seating. The galley is well-equipped, with a sink, a refrigerator, and a gas stove.