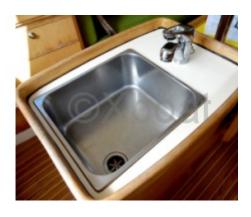

#### **Interior Layout:**

The boat has 6 berths, distributed in 3 cabins. The forward cabin is equipped with a double bed, while the two aft cabins can accommodate two people each. The saloon is spacious and bright, with a large chart table and comfortable seating. The galley is well-equipped, with a sink, a refrigerator, and a gas stove.