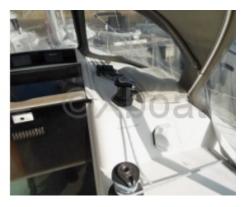

### **Performance and Maneuverability:**

The Feeling 32 DI is equipped with a bronze rudder and a wheel steering system, offering excellent maneuverability. The boat is also equipped with a 20 HP auxiliary engine, allowing for safe navigation even in calm weather.