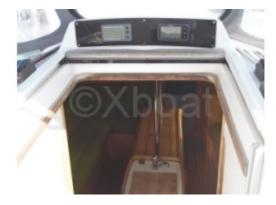

#### **Interior Layout:**

The boat has 6 berths, distributed in 3 cabins. The forward cabin is equipped with a double bed, while the two aft cabins can accommodate two people each. The saloon is spacious and bright, with a large chart table and comfortable seating. The galley is well-equipped, with a sink, a refrigerator, and a gas stove.