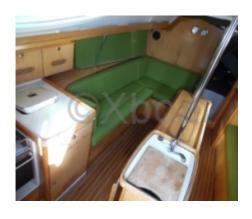

#### **Interior Layout:**

The boat has 6 berths, distributed in 3 cabins. The forward cabin is equipped with a double bed, while the two aft cabins can accommodate two people each. The saloon is spacious and bright, with a large chart table and comfortable seating. The galley is well-equipped, with a sink, a refrigerator, and a gas stove.