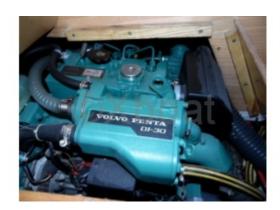

# **Engines**

Model : D1-30

Montage : In Board (IB) Power Unit. (CV) : 29

Hours: 400 Fuel capacity: 70 Brand: VOLVO
Fuel: Diesel
Engine(s): 1
Drive: Shaft drive