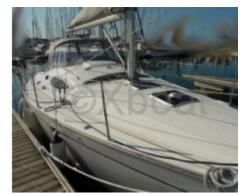

# **FEELING 32 DI - 2006**

## **Main datas**

Builder : Year : 2006 Length : 9,95

Draft minimum : 0,65 Hull : Monohull Subtype:

Architect : Joubert & nivelt

Material : GRP Beam : 3,42

keel: Centerboard integral