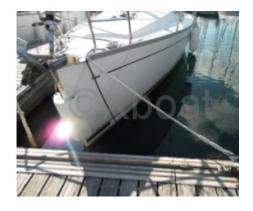

# **FEELING 32 DI - 2006**

## **Main datas**

Builder : Year : 2006 Length : 9,95

Draft minimum : 0,65 Hull : Monohull Subtype:

Architect : Joubert & nivelt

Material : GRP Beam : 3,42

keel: Centerboard integral