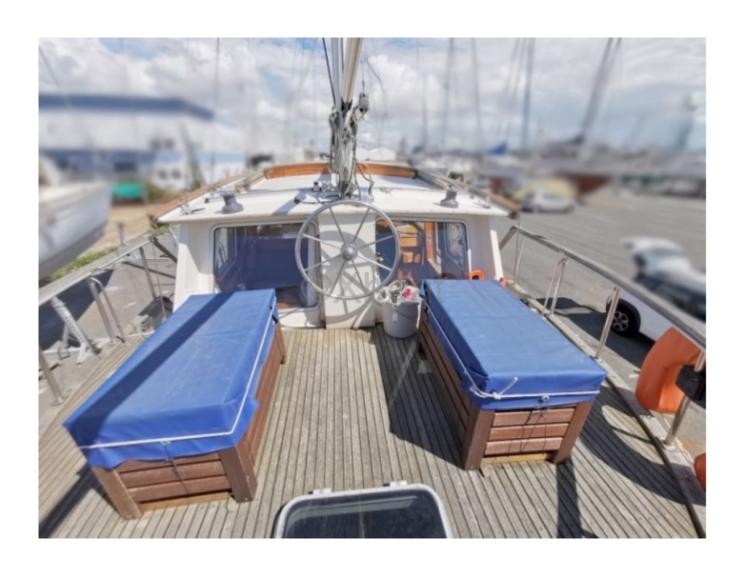

## **Comfort and Equipment**

Inside, the Nauticat 33 offers a comfortable living space with a main cabin, a well-equipped kitchen, and a complete bathroom. The cockpit is spacious and provides good protection from the elements, ideal for long days at sea.