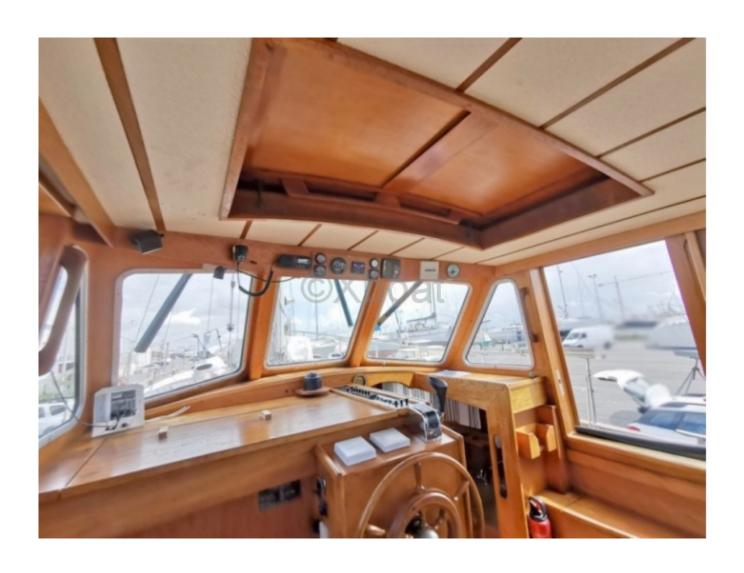

#### Performance

The Nauticat 33 is equipped with a Volvo Penta MD2030 diesel engine of 28 hp, offering good range and moderate fuel consumption. The sailboat is also equipped with a wheel steering system, facilitating maneuvering and control of the boat.

## **Comfort and Equipment**

Inside, the Nauticat 33 offers a comfortable living space with a main cabin, a well-equipped kitchen, and a complete bathroom. The cockpit is spacious and provides good protection from the elements, ideal for long days at sea.