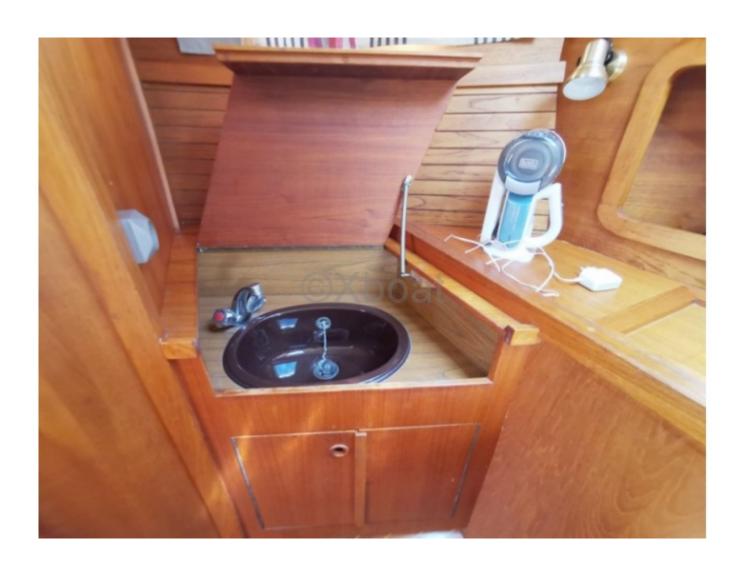

## **Comfort and Equipment**

Inside, the Nauticat 33 offers a comfortable living space with a main cabin, a well-equipped kitchen, and a complete bathroom. The cockpit is spacious and provides good protection from the elements, ideal for long days at sea.