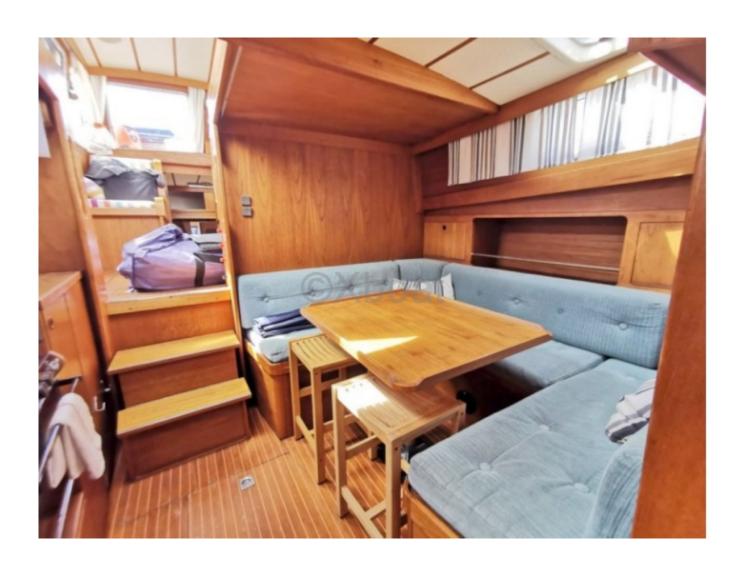

## **Comfort and Equipment**

Inside, the Nauticat 33 offers a comfortable living space with a main cabin, a well-equipped kitchen, and a complete bathroom. The cockpit is spacious and provides good protection from the elements, ideal for long days at sea.