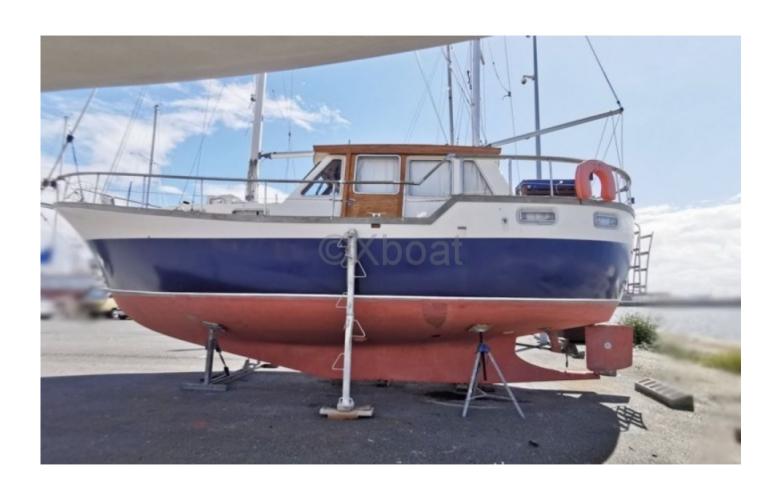

# **NAUTICAT 33 - 1984**

# **Main datas**

Builder : Year : 1984 Length : 10,70 Draft minimum : 1,50

Hull: Monohull

Subtype: Architect: Material: GRP Beam: 3,36 keel: Fixed Keel

#### **NAUTICAT 33**

The Nauticat 33 is a versatile sailboat designed by Siltala Yachts in Finland. This boat is renowned for its robustness, comfort, and sea performance. It is ideal for sailors seeking a balance between performance and comfort for coastal cruises or longer voyages.