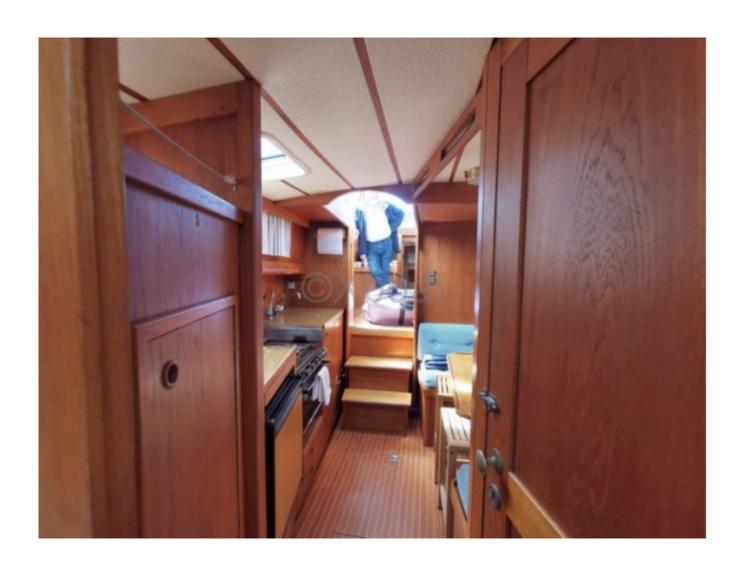

## **Comfort and Equipment**

Inside, the Nauticat 33 offers a comfortable living space with a main cabin, a well-equipped kitchen, and a complete bathroom. The cockpit is spacious and provides good protection from the elements, ideal for long days at sea.