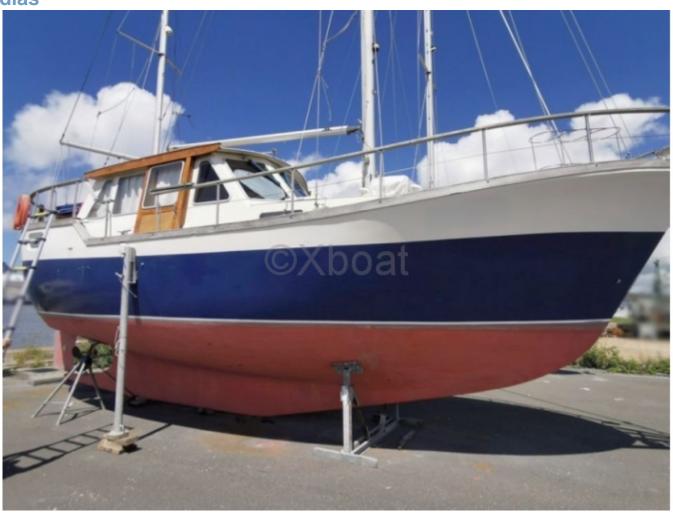

# **Main datas**

Builder : Year : 1984 Length : 10,70 Draft minimum : 1,50

Hull: Monohull

Subtype: Architect: Material: GRP Beam: 3,36 keel: Fixed Keel

#### **Main Characteristics**

- Length Overall (LOA): 10.03 meters -
- Hull Length (LWL): 9.96 meters -
- Beam (B): 3.20 meters -
- Draft (T): 1.60 meters -
- Displacement: 6.5 tonnes -
- Cockpit Hatch: Yes -
- Fuel Capacity: 100 liters -
- Fresh Water Capacity: 200 liters -