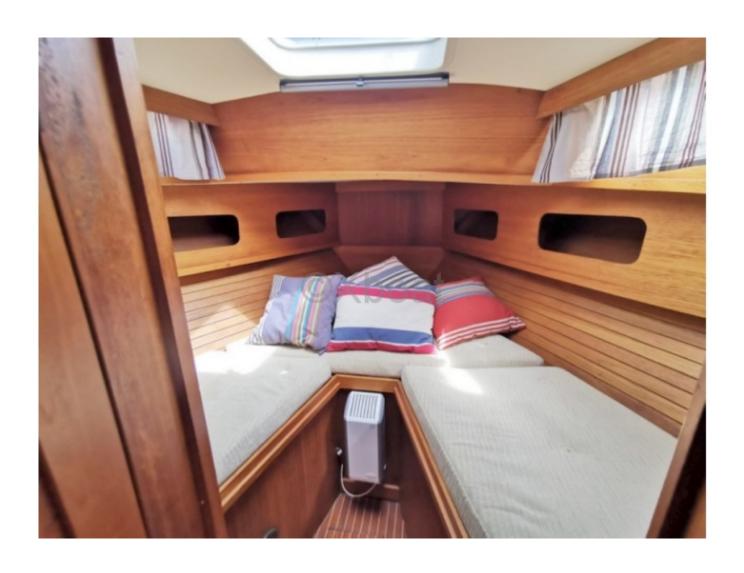

## **Comfort and Equipment**

Inside, the Nauticat 33 offers a comfortable living space with a main cabin, a well-equipped kitchen, and a complete bathroom. The cockpit is spacious and provides good protection from the elements, ideal for long days at sea.