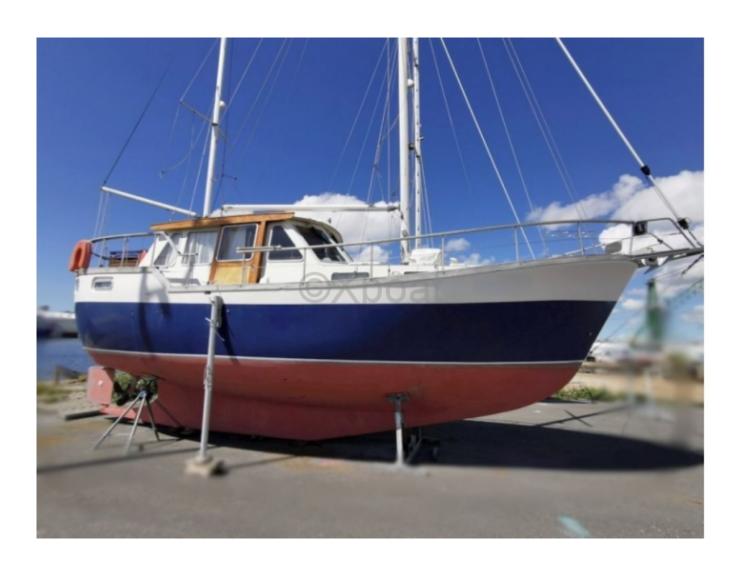

# **NAUTICAT 33 - 1984**

# **Main datas**

Builder : Year : 1984 Length : 10,70 Draft minimum : 1,50

Hull: Monohull

Subtype: Architect: Material: GRP Beam: 3,36 keel: Fixed Keel

#### **NAUTICAT 33**

The Nauticat 33 is a versatile sailboat designed by Siltala Yachts in Finland. This boat is renowned for its robustness, comfort, and sea performance. It is ideal for sailors seeking a balance between performance and comfort for coastal cruises or longer voyages.

#### **Main Characteristics**

- Length Overall (LOA): 10.03 meters -
- Hull Length (LWL): 9.96 meters -
- Beam (B): 3.20 meters -
- Draft (T): 1.60 meters -
- Displacement: 6.5 tonnes -
- Cockpit Hatch: Yes -
- Fuel Capacity: 100 liters -
- Fresh Water Capacity: 200 liters -