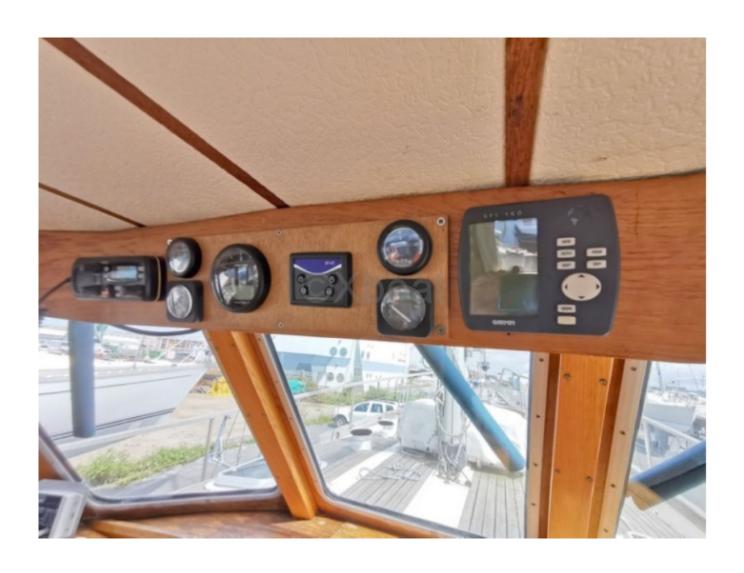

#### Performance

The Nauticat 33 is equipped with a Volvo Penta MD2030 diesel engine of 28 hp, offering good range and moderate fuel consumption. The sailboat is also equipped with a wheel steering system, facilitating maneuvering and control of the boat.