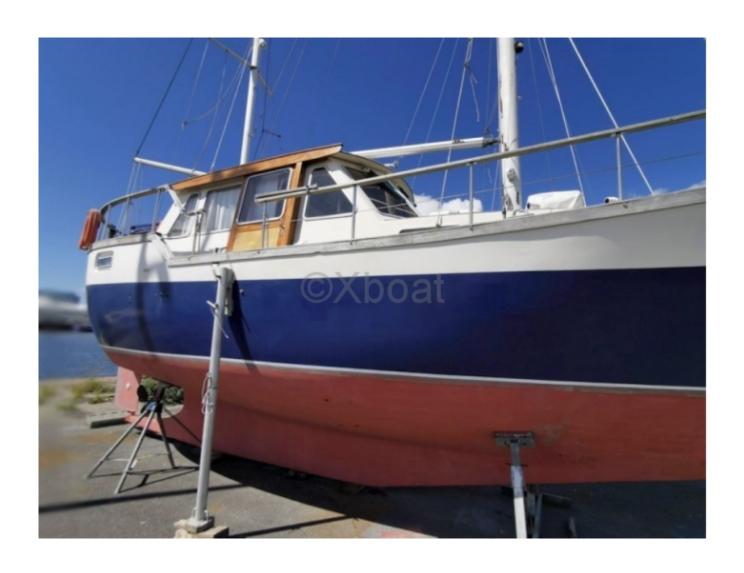

# **NAUTICAT 33 - 1984**

# **Main datas**

Builder : Year : 1984 Length : 10,70 Draft minimum : 1,50

Hull: Monohull

Subtype: Architect: Material: GRP Beam: 3,36 keel: Fixed Keel

#### **NAUTICAT 33**

The Nauticat 33 is a versatile sailboat designed by Siltala Yachts in Finland. This boat is renowned for its robustness, comfort, and sea performance. It is ideal for sailors seeking a balance between performance and comfort for coastal cruises or longer voyages.

#### **Main Characteristics**

- Length Overall (LOA): 10.03 meters -
- Hull Length (LWL): 9.96 meters -
- Beam (B): 3.20 meters -
- Draft (T): 1.60 meters -
- Displacement: 6.5 tonnes -
- Cockpit Hatch: Yes -
- Fuel Capacity: 100 liters -
- Fresh Water Capacity: 200 liters -