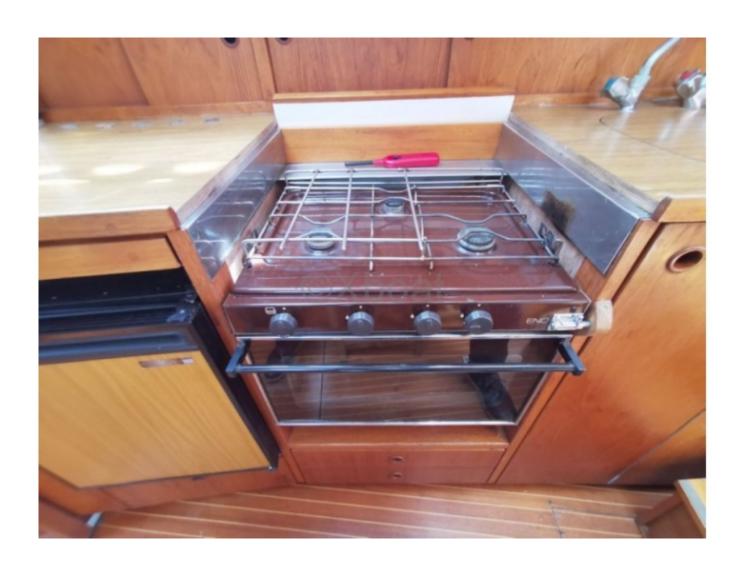

## **Comfort and Equipment**

Inside, the Nauticat 33 offers a comfortable living space with a main cabin, a well-equipped kitchen, and a complete bathroom. The cockpit is spacious and provides good protection from the elements, ideal for long days at sea.