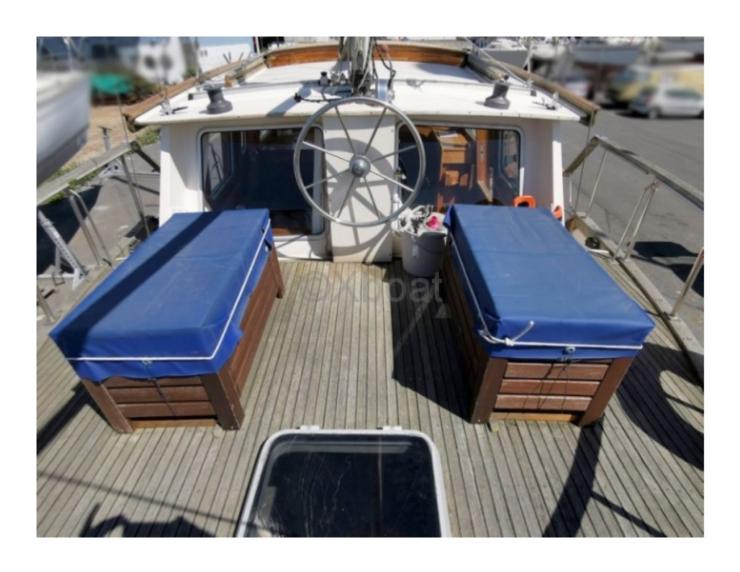

## **Comfort and Equipment**

Inside, the Nauticat 33 offers a comfortable living space with a main cabin, a well-equipped kitchen, and a complete bathroom. The cockpit is spacious and provides good protection from the elements, ideal for long days at sea.