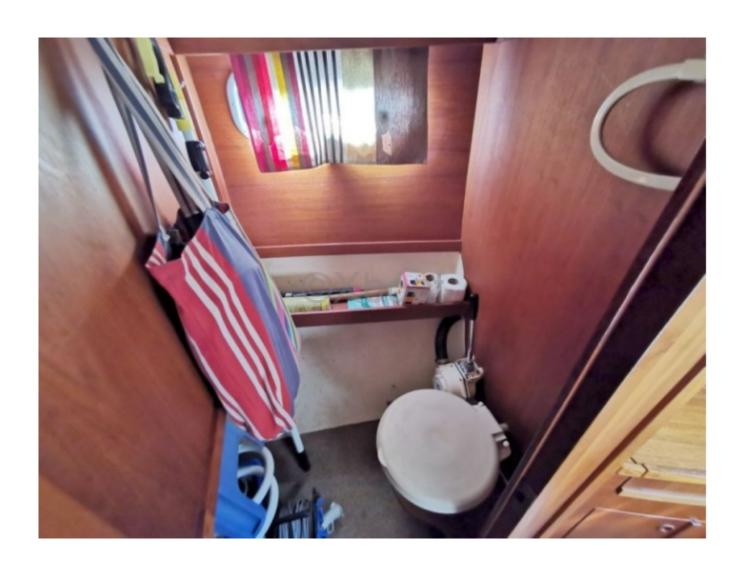

## **Facilities**

Sailor Cabin: 0

WC : Sailor Helm : Yes Double Cabin: 2

Head: 2 Berth: 6 Flybridge: No

## **Comfort and Equipment**

Inside, the Nauticat 33 offers a comfortable living space with a main cabin, a well-equipped kitchen, and a complete bathroom. The cockpit is spacious and provides good protection from the elements, ideal for long days at sea.