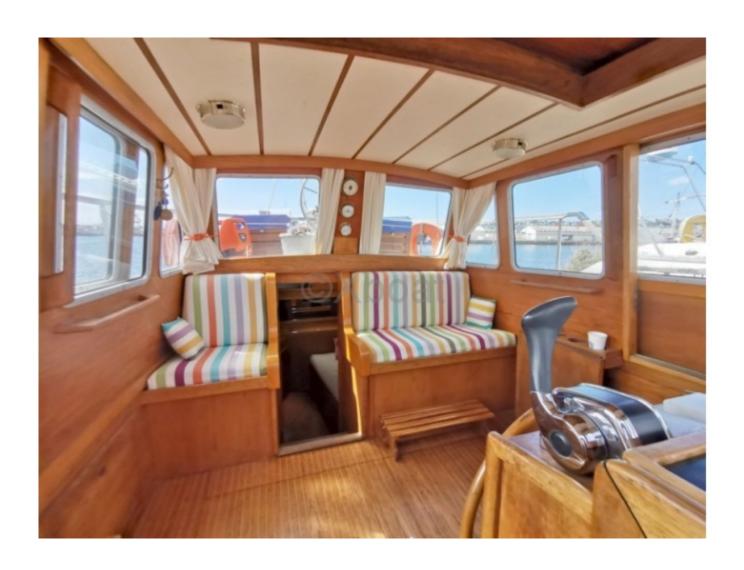

## **Comfort and Equipment**

Inside, the Nauticat 33 offers a comfortable living space with a main cabin, a well-equipped kitchen, and a complete bathroom. The cockpit is spacious and provides good protection from the elements, ideal for long days at sea.