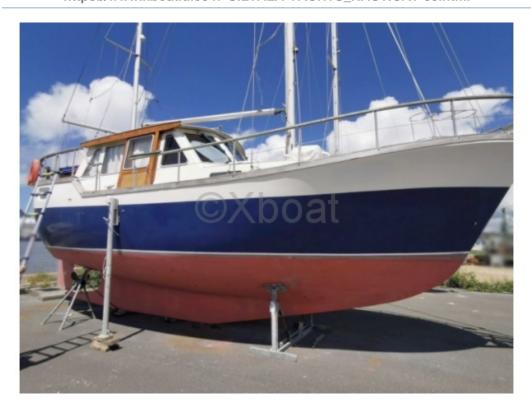

# **Main datas**

Builder : Year : 1984 Length : 10,70 Draft minimum : 1,50

Hull: Monohull

Subtype: Architect: Material: GRP Beam: 3,36 keel: Fixed Keel

#### **Main Characteristics**

- Length Overall (LOA): 10.03 meters -
- Hull Length (LWL): 9.96 meters -
- Beam (B): 3.20 meters -
- Draft (T): 1.60 meters -
- Displacement: 6.5 tonnes -
- Cockpit Hatch: Yes -
- Fuel Capacity: 100 liters -
- Fresh Water Capacity: 200 liters -