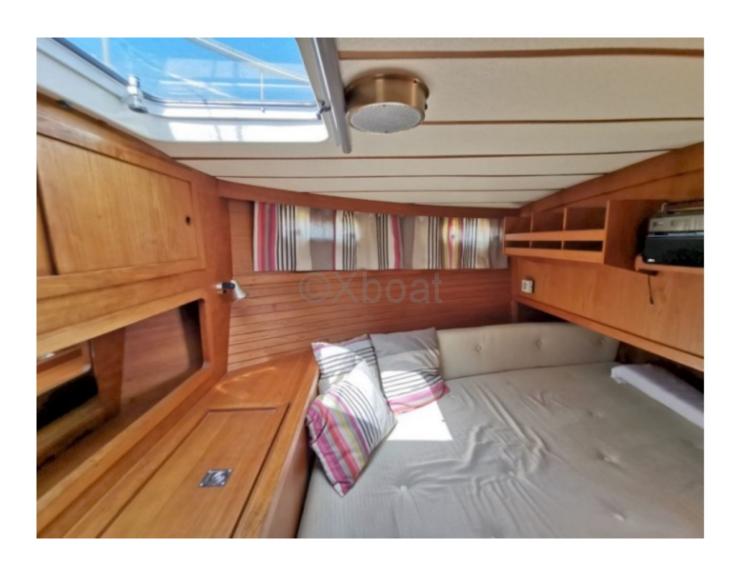

## **Comfort and Equipment**

Inside, the Nauticat 33 offers a comfortable living space with a main cabin, a well-equipped kitchen, and a complete bathroom. The cockpit is spacious and provides good protection from the elements, ideal for long days at sea.