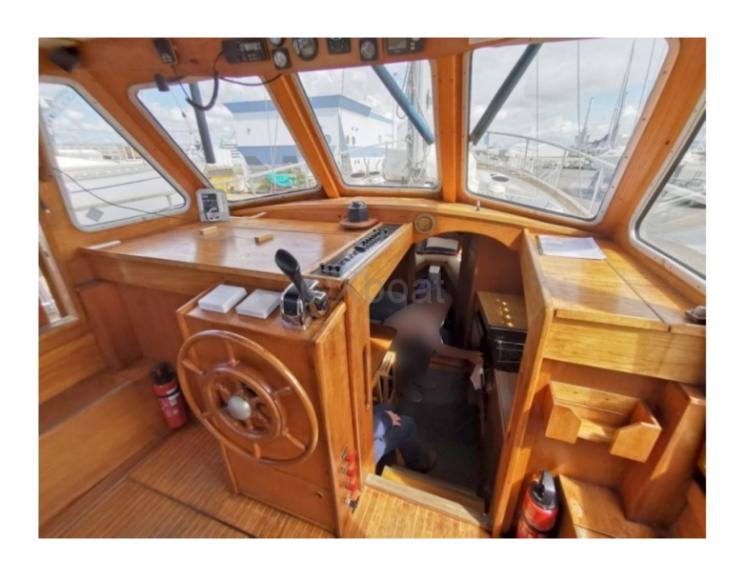

## **Facilities**

Sailor Cabin: 0

WC : Sailor Helm : Yes Double Cabin: 2

Head: 2 Berth: 6 Flybridge: No

## **Comfort and Equipment**

Inside, the Nauticat 33 offers a comfortable living space with a main cabin, a well-equipped kitchen, and a complete bathroom. The cockpit is spacious and provides good protection from the elements, ideal for long days at sea.