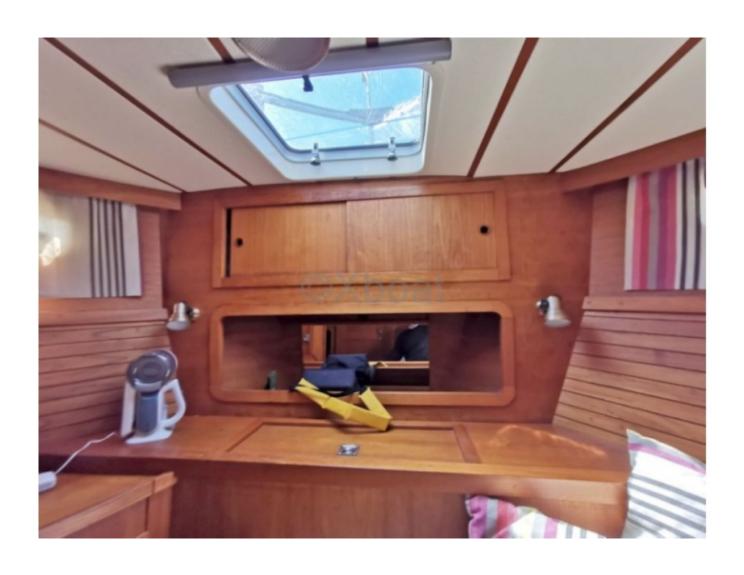

## **Comfort and Equipment**

Inside, the Nauticat 33 offers a comfortable living space with a main cabin, a well-equipped kitchen, and a complete bathroom. The cockpit is spacious and provides good protection from the elements, ideal for long days at sea.