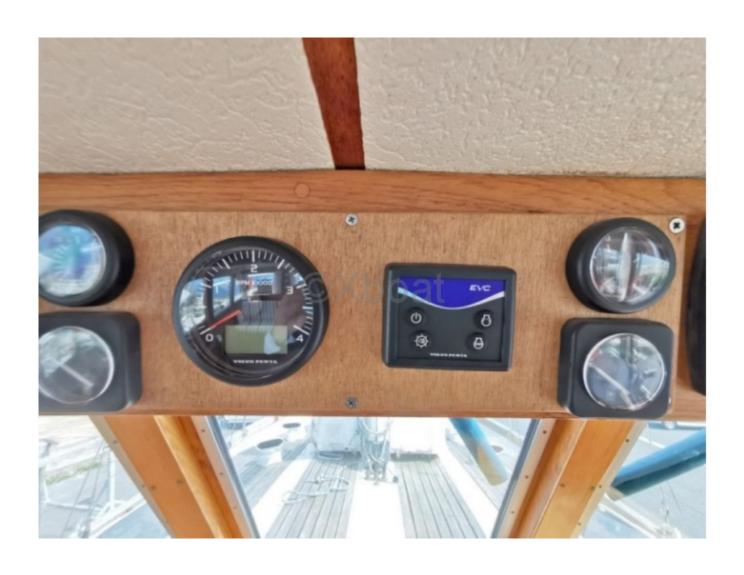

# **Engines**

Model : D2-75

Montage : In Board (IB) Power Unit. (CV) : 75

Hours: 1000 Fuel capacity: 600 Brand : VOLVO Fuel : Diesel Engine(s) : 1 Drive : Shaft drive

#### Performance

The Nauticat 33 is equipped with a Volvo Penta MD2030 diesel engine of 28 hp, offering good range and moderate fuel consumption. The sailboat is also equipped with a wheel steering system, facilitating maneuvering and control of the boat.