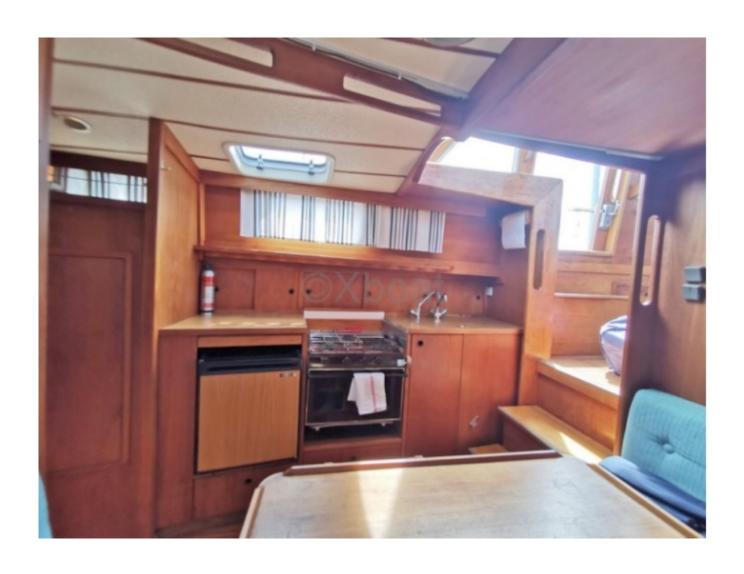

## **Comfort and Equipment**

Inside, the Nauticat 33 offers a comfortable living space with a main cabin, a well-equipped kitchen, and a complete bathroom. The cockpit is spacious and provides good protection from the elements, ideal for long days at sea.