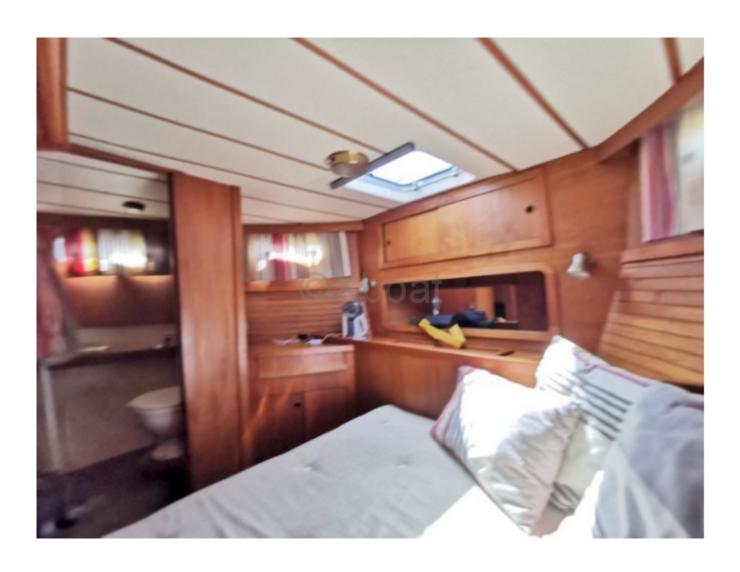

## **Comfort and Equipment**

Inside, the Nauticat 33 offers a comfortable living space with a main cabin, a well-equipped kitchen, and a complete bathroom. The cockpit is spacious and provides good protection from the elements, ideal for long days at sea.