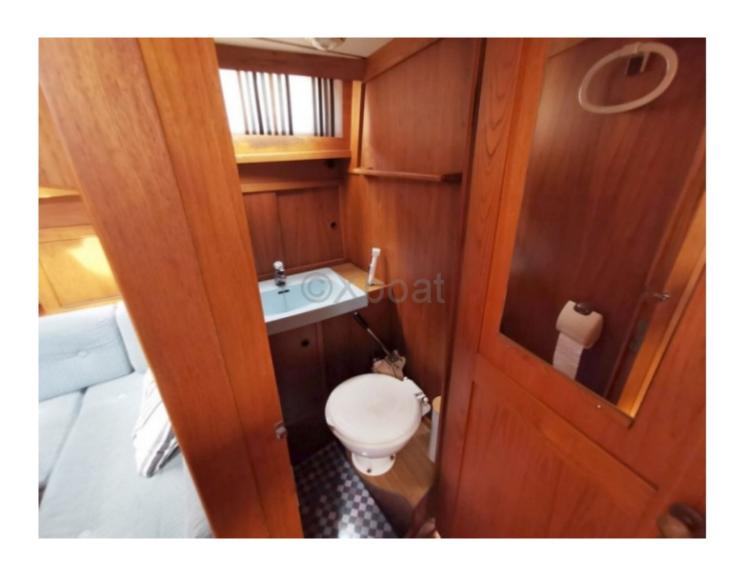

## **Comfort and Equipment**

Inside, the Nauticat 33 offers a comfortable living space with a main cabin, a well-equipped kitchen, and a complete bathroom. The cockpit is spacious and provides good protection from the elements, ideal for long days at sea.