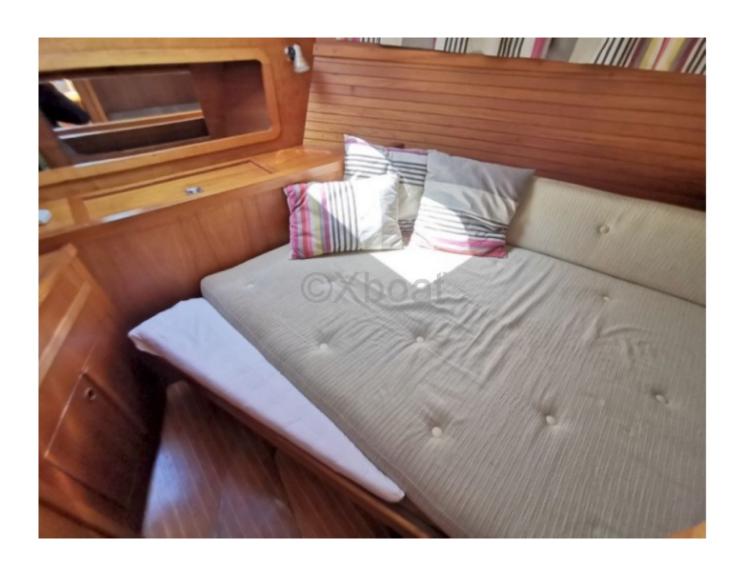

## **Comfort and Equipment**

Inside, the Nauticat 33 offers a comfortable living space with a main cabin, a well-equipped kitchen, and a complete bathroom. The cockpit is spacious and provides good protection from the elements, ideal for long days at sea.