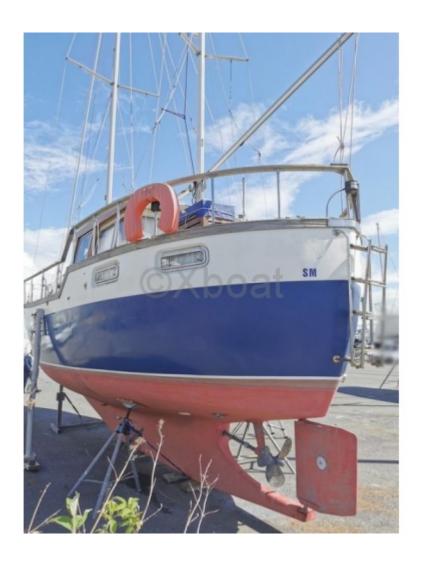

# **NAUTICAT 33 - 1984**

# **Main datas**

Builder : Year : 1984 Length : 10,70 Draft minimum : 1,50

Hull: Monohull

Subtype: Architect: Material: GRP Beam: 3,36 keel: Fixed Keel

#### **NAUTICAT 33**

The Nauticat 33 is a versatile sailboat designed by Siltala Yachts in Finland. This boat is renowned for its robustness, comfort, and sea performance. It is ideal for sailors seeking a balance between performance and comfort for coastal cruises or longer voyages.