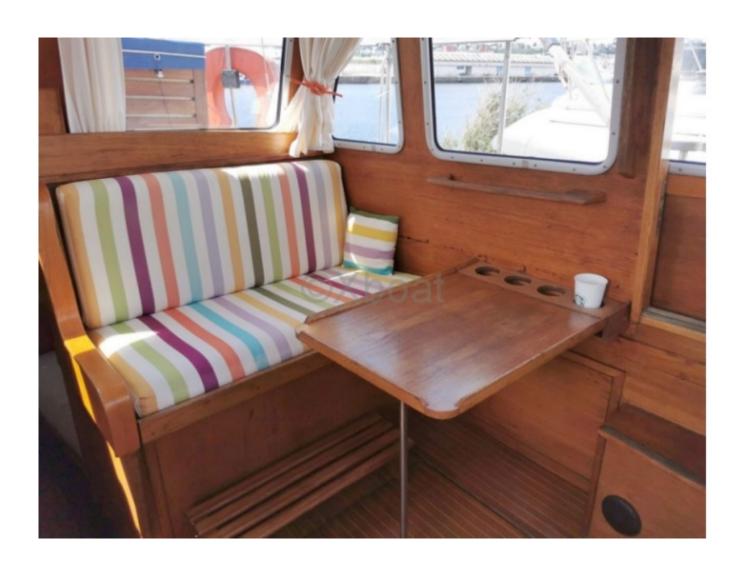

## **Comfort and Equipment**

Inside, the Nauticat 33 offers a comfortable living space with a main cabin, a well-equipped kitchen, and a complete bathroom. The cockpit is spacious and provides good protection from the elements, ideal for long days at sea.