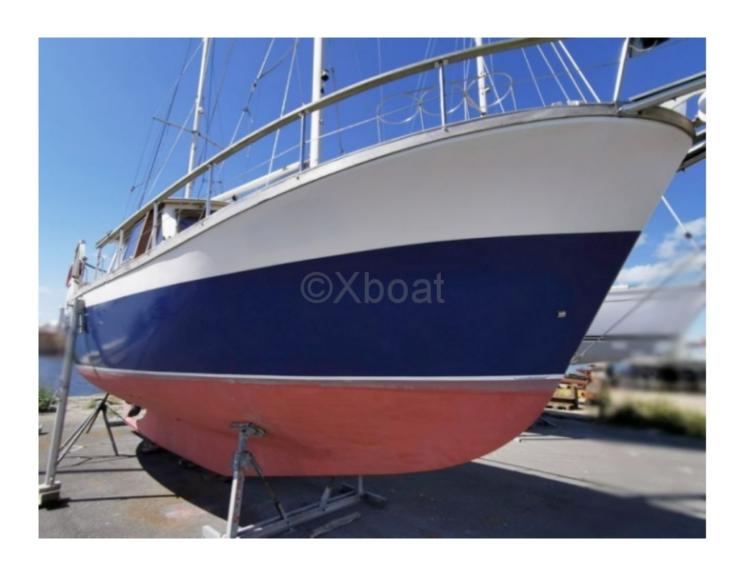

# **NAUTICAT 33 - 1984**

# **Main datas**

Builder : Year : 1984 Length : 10,70 Draft minimum : 1,50

Hull: Monohull

Subtype: Architect: Material: GRP Beam: 3,36 keel: Fixed Keel

#### **NAUTICAT 33**

The Nauticat 33 is a versatile sailboat designed by Siltala Yachts in Finland. This boat is renowned for its robustness, comfort, and sea performance. It is ideal for sailors seeking a balance between performance and comfort for coastal cruises or longer voyages.

#### **Main Characteristics**

- Length Overall (LOA): 10.03 meters -
- Hull Length (LWL): 9.96 meters -
- Beam (B): 3.20 meters -
- Draft (T): 1.60 meters -
- Displacement: 6.5 tonnes -
- Cockpit Hatch: Yes -
- Fuel Capacity: 100 liters -
- Fresh Water Capacity: 200 liters -