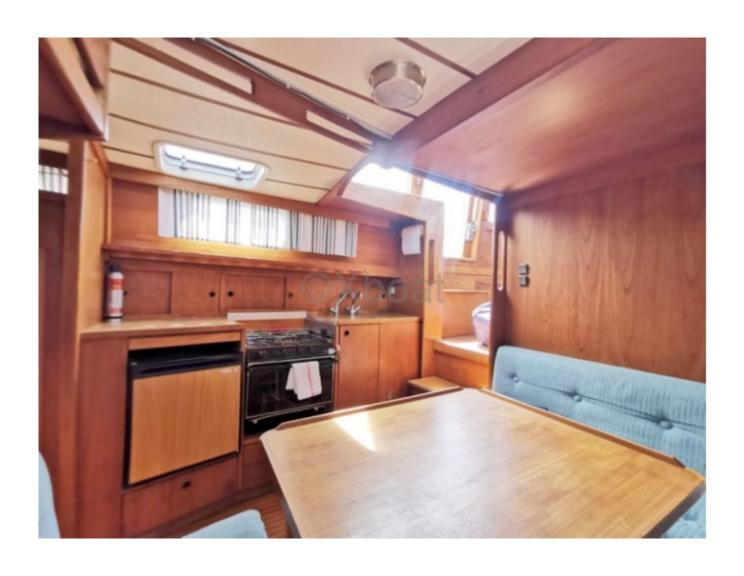

## **Comfort and Equipment**

Inside, the Nauticat 33 offers a comfortable living space with a main cabin, a well-equipped kitchen, and a complete bathroom. The cockpit is spacious and provides good protection from the elements, ideal for long days at sea.