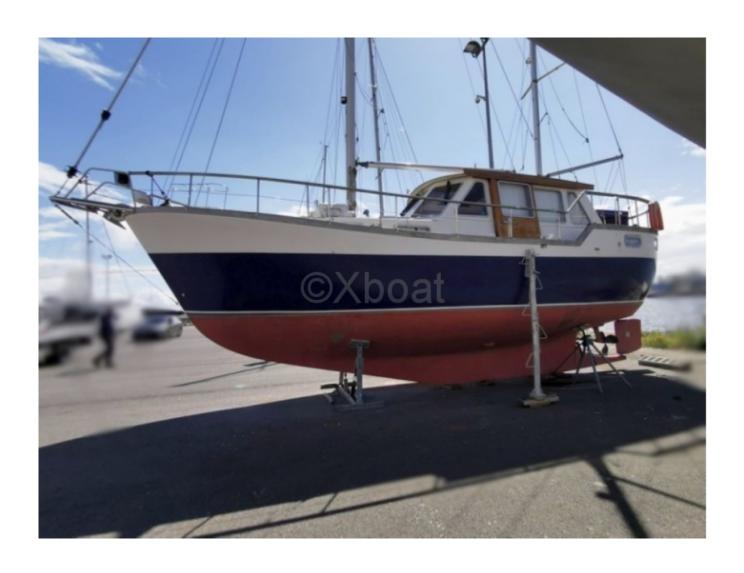

# **Main datas**

Builder : Year : 1984 Length : 10,70 Draft minimum : 1,50

Hull: Monohull

Subtype: Architect: Material: GRP Beam: 3,36 keel: Fixed Keel

#### **Main Characteristics**

- Length Overall (LOA): 10.03 meters -
- Hull Length (LWL): 9.96 meters -
- Beam (B): 3.20 meters -
- Draft (T): 1.60 meters -
- Displacement: 6.5 tonnes -
- Cockpit Hatch: Yes -
- Fuel Capacity: 100 liters -
- Fresh Water Capacity: 200 liters -

#### Construction

The hull of the Nauticat 33 is constructed with fiberglass and polyester reinforcement, offering excellent resistance and durability. The keel is made of lead, ensuring good stability and seaworthiness.