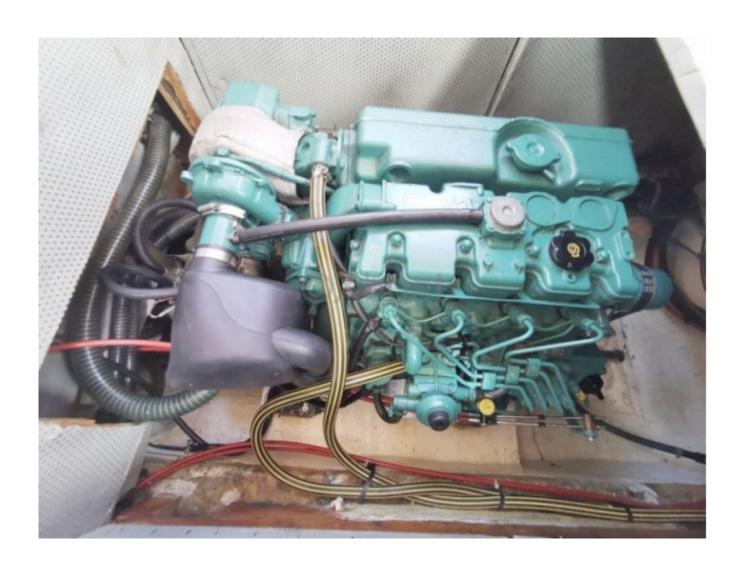

# **Engines**

Model : D2-75

Montage : In Board (IB) Power Unit. (CV) : 75

Hours: 1000 Fuel capacity: 600 Brand : VOLVO Fuel : Diesel Engine(s) : 1 Drive : Shaft drive

#### Performance

The Nauticat 33 is equipped with a Volvo Penta MD2030 diesel engine of 28 hp, offering good range and moderate fuel consumption. The sailboat is also equipped with a wheel steering system, facilitating maneuvering and control of the boat.