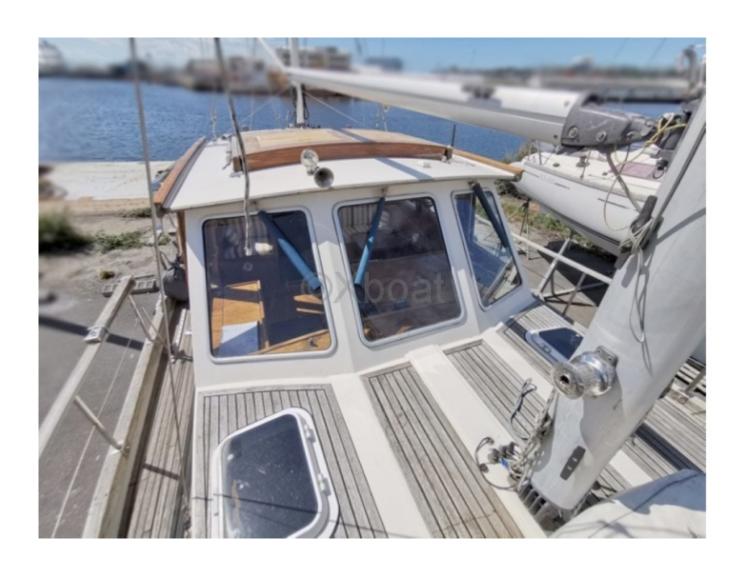

#### **NAUTICAT 33**

The Nauticat 33 is a versatile sailboat designed by Siltala Yachts in Finland. This boat is renowned for its robustness, comfort, and sea performance. It is ideal for sailors seeking a balance between performance and comfort for coastal cruises or longer voyages.

## **Comfort and Equipment**

Inside, the Nauticat 33 offers a comfortable living space with a main cabin, a well-equipped kitchen, and a complete bathroom. The cockpit is spacious and provides good protection from the elements, ideal for long days at sea.