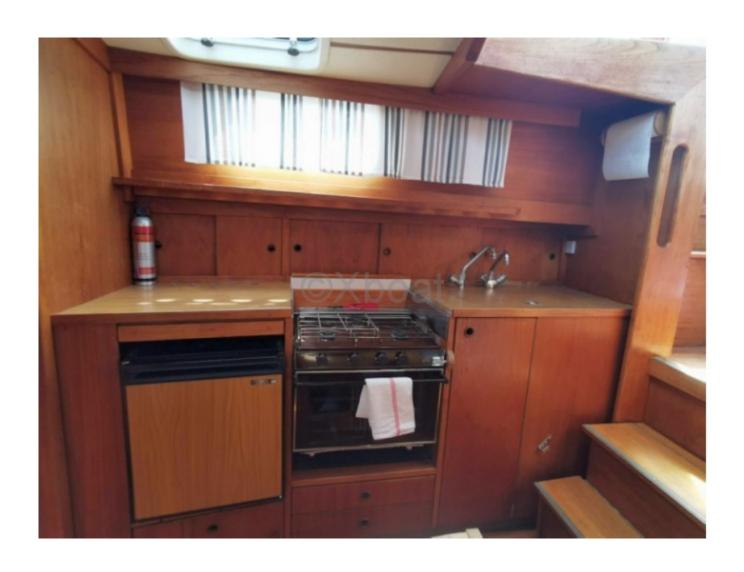

## **Comfort and Equipment**

Inside, the Nauticat 33 offers a comfortable living space with a main cabin, a well-equipped kitchen, and a complete bathroom. The cockpit is spacious and provides good protection from the elements, ideal for long days at sea.