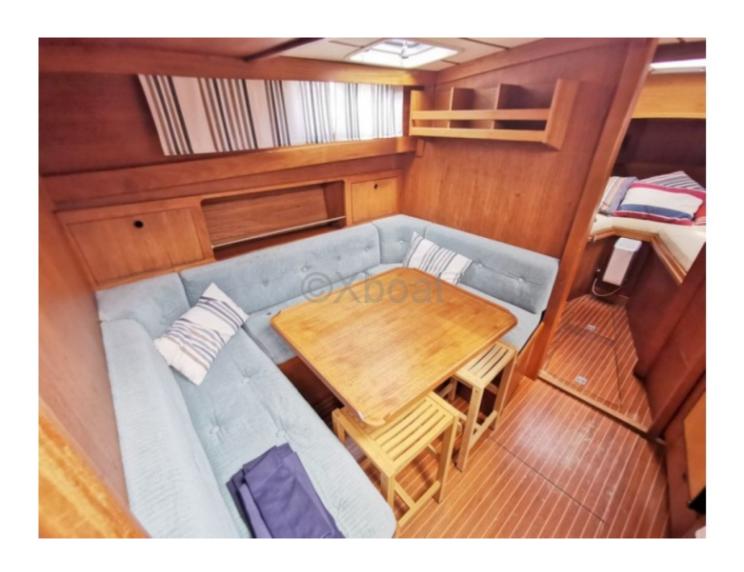

## **Comfort and Equipment**

Inside, the Nauticat 33 offers a comfortable living space with a main cabin, a well-equipped kitchen, and a complete bathroom. The cockpit is spacious and provides good protection from the elements, ideal for long days at sea.