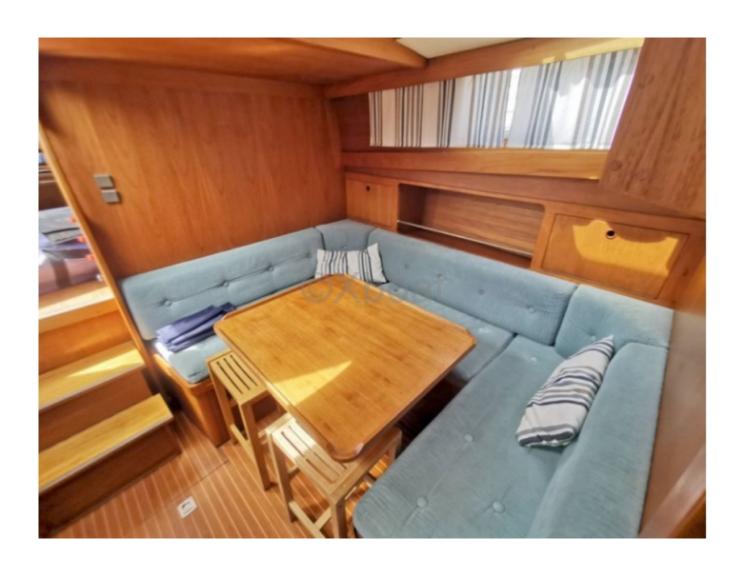

## **Comfort and Equipment**

Inside, the Nauticat 33 offers a comfortable living space with a main cabin, a well-equipped kitchen, and a complete bathroom. The cockpit is spacious and provides good protection from the elements, ideal for long days at sea.