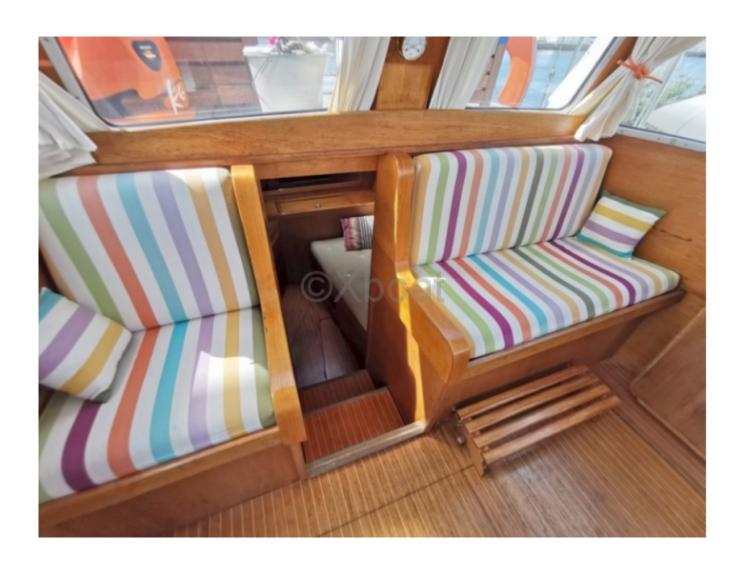

## **Comfort and Equipment**

Inside, the Nauticat 33 offers a comfortable living space with a main cabin, a well-equipped kitchen, and a complete bathroom. The cockpit is spacious and provides good protection from the elements, ideal for long days at sea.