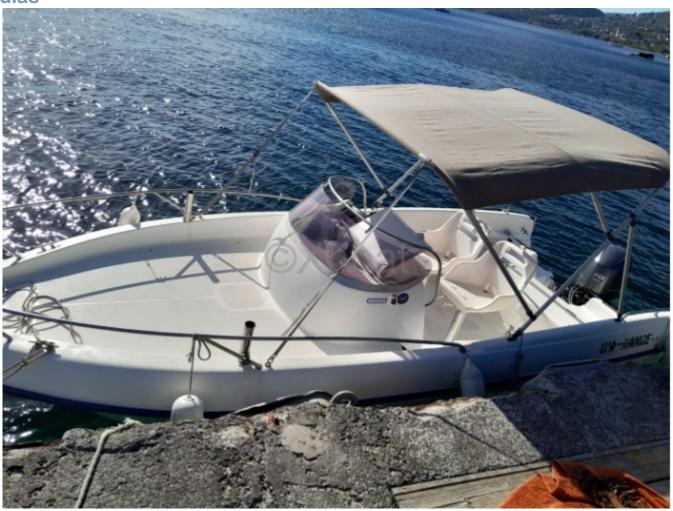

## **CAP FERRET 552 CC - 2013**

https://www.xboat.uk/5833-B2-MARINE\_CAP-FERRET-552-CC.html

### **Technical Details**

The CAP FERRET 552 CC from B2 Marine is a cruising boat designed to offer comfort and performance. This model is particularly appreciated for its elegant lines and spacious interior, ideal for long voyages.