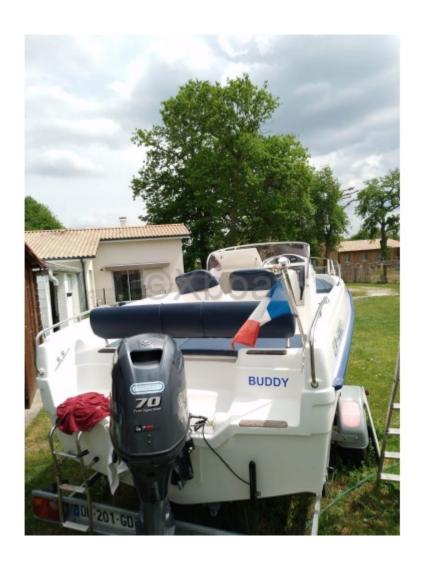

## **CAP FERRET 552 CC - 2013**

https://www.xboat.uk/5833-B2-MARINE\_CAP-FERRET-552-CC.html

## **Engines**

Model:

Montage : HB (OB)
Power Unit. (CV) : 70

Hours: 250
Fuel capacity: 0

Brand : YAMAHA Fuel : Gas/petrol

Engine(s): 1
Drive: Outboarder