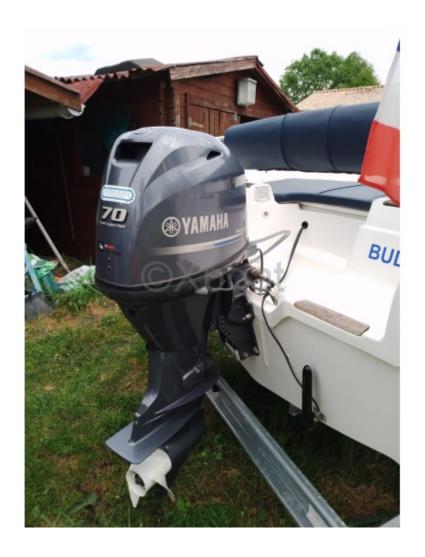

## **Engines**

Model:

Montage : HB (OB)
Power Unit. (CV) : 70

Hours: 250
Fuel capacity: 0

Brand : YAMAHA Fuel : Gas/petrol

Engine(s): 1
Drive: Outboarder