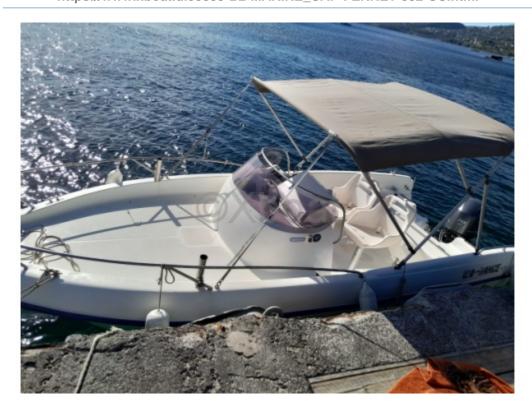

## **CAP FERRET 552 CC - 2013**

https://www.xboat.uk/5833-B2-MARINE\_CAP-FERRET-552-CC.html

### **Technical Details**

The CAP FERRET 552 CC from B2 Marine is a cruising boat designed to offer comfort and performance. This model is particularly appreciated for its elegant lines and spacious interior, ideal for long voyages.