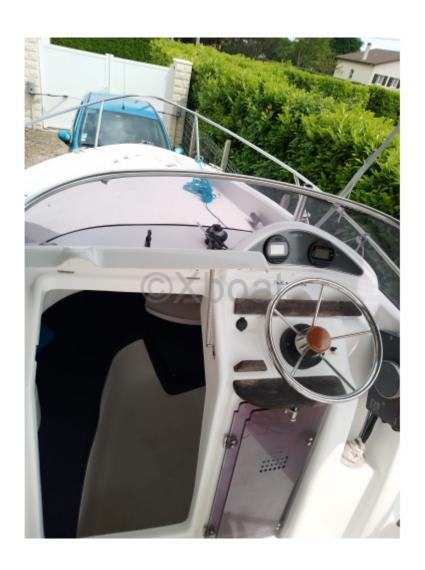

### **Facilities**

Sailor Cabin: 0

WC : No Helm : Yes Double Cabin: 0

Head: 0 Berth: 0 Flybridge: No