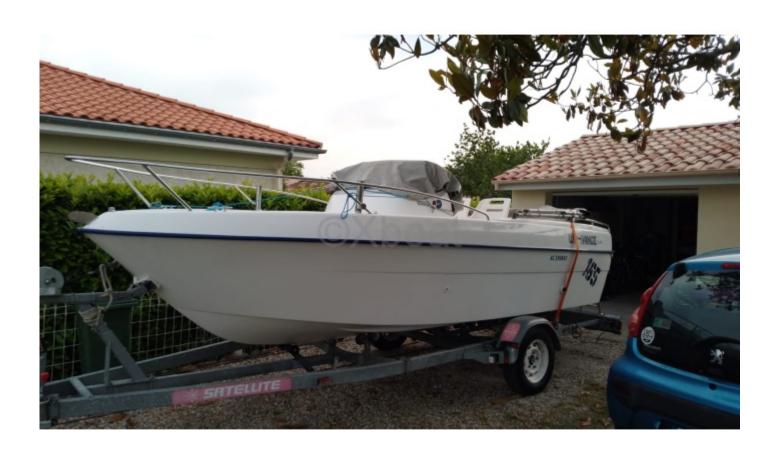

## **Main datas**

**Builder : B2 Marine** 

Year : 2013 Length : 5,35

Draft minimum : 0,00 Hull : Monohull Subtype : Architect :

Material : Others Beam : 2,15 keel : Unknown