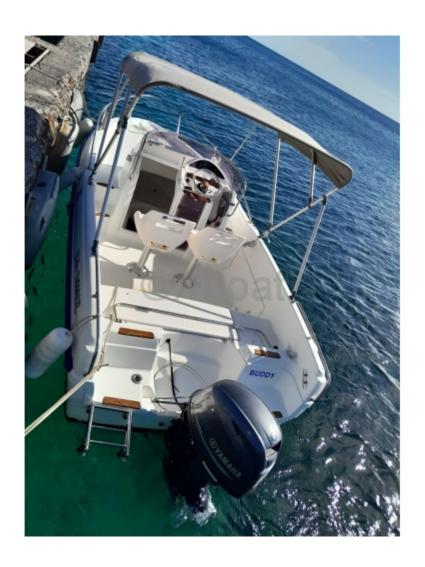

## **CAP FERRET 552 CC - 2013**

https://www.xboat.uk/5833-B2-MARINE\_CAP-FERRET-552-CC.html

### **Technical Details**

The CAP FERRET 552 CC from B2 Marine is a cruising boat designed to offer comfort and performance. This model is particularly appreciated for its elegant lines and spacious interior, ideal for long voyages.