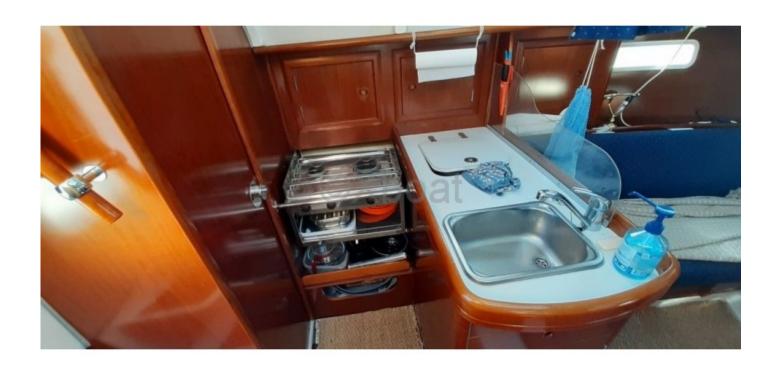

### **Facilities**

Sailor Cabin: 0

WC : Sailor Helm : No Double Cabin: 2

Head: 1 Berth: 6 Flybridge: No

#### **Desirable Features:**

- Cockpit: Spacious and well-protected, ideal for maneuvers and meals at sea. -
- Interior: Comfortable with clever arrangements to optimize space. It can accommodate up to 6 people for sleeping. -
- Performance: Good sea-keeping and maneuverability, thanks to its long keel and well-designed hull profile. -
- Safety: Modern safety equipment and robust construction for serene navigation. -