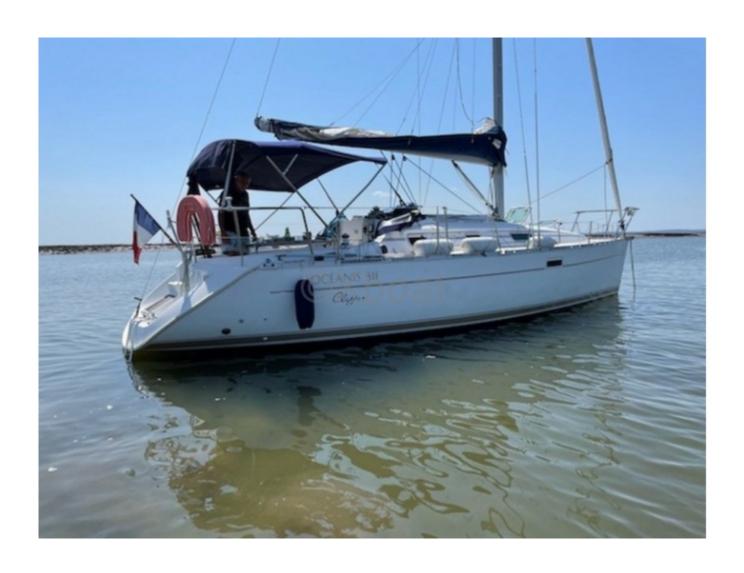

## **Main datas**

Builder : Beneteau

Year : 2004 Length : 9,85

Draft minimum : 0,80 Hull : Monohull Subtype:

Architect : Finot Material : GRP Beam : 3,23

keel: Centerboard heavy keel

#### **Main Characteristics:**

- Overall Length: Approximately 9.60 meters -
- Beam: Approximately 3.10 meters -
- Draft: Approximately 1.40 meters -
- Displacement: Approximately 4,500 kg -
- Sail Area (Close-Hauled): Approximately 45 m<sup>2</sup> -
- Sail Area (Reaching): Approximately 75 m<sup>2</sup> -
- Water Tank Capacity: Approximately 150 liters -
- Fuel Tank Capacity: Approximately 60 liters -