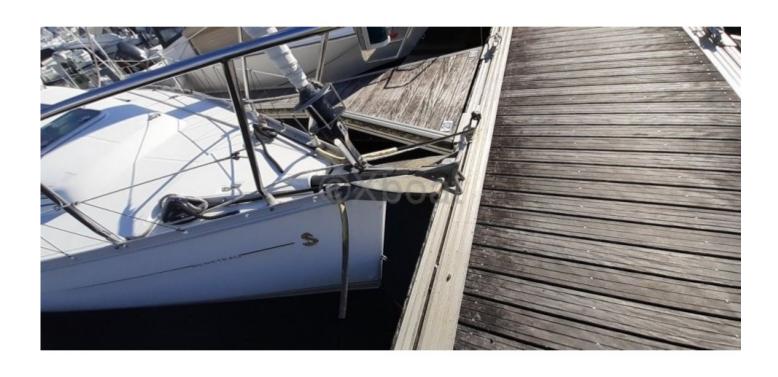

## **Main datas**

Builder : Beneteau

Year : 2004 Length : 9,85

Draft minimum : 0,80 Hull : Monohull Subtype:

Architect : Finot Material : GRP Beam : 3,23

keel: Centerboard heavy keel

#### **Main Characteristics:**

- Overall Length: Approximately 9.60 meters -
- Beam: Approximately 3.10 meters -
- Draft: Approximately 1.40 meters -
- Displacement: Approximately 4,500 kg -
- Sail Area (Close-Hauled): Approximately 45 m<sup>2</sup> -
- Sail Area (Reaching): Approximately 75 m<sup>2</sup> -
- Water Tank Capacity: Approximately 150 liters -
- Fuel Tank Capacity: Approximately 60 liters -