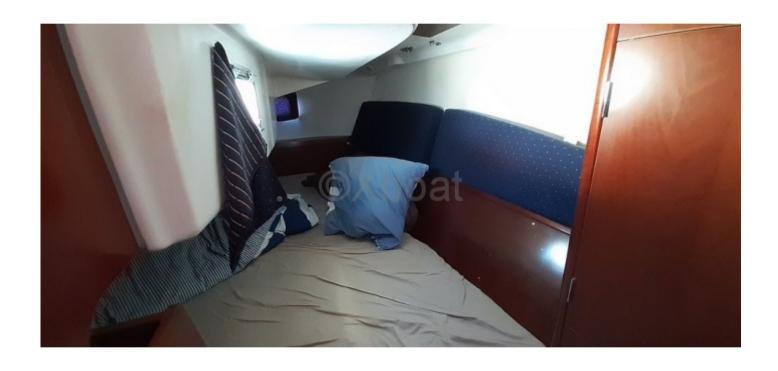

#### **Desirable Features:**

- Cockpit: Spacious and well-protected, ideal for maneuvers and meals at sea. -
- Interior: Comfortable with clever arrangements to optimize space. It can accommodate up to 6 people for sleeping. -
- Performance: Good sea-keeping and maneuverability, thanks to its long keel and well-designed hull profile. -
- Safety: Modern safety equipment and robust construction for serene navigation. -