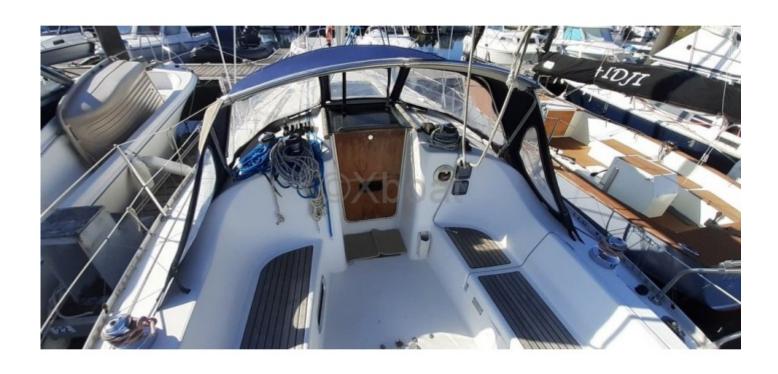

#### **Desirable Features:**

- Cockpit: Spacious and well-protected, ideal for maneuvers and meals at sea. -
- Interior: Comfortable with clever arrangements to optimize space. It can accommodate up to 6 people for sleeping. -
- Performance: Good sea-keeping and maneuverability, thanks to its long keel and well-designed hull profile. -
- Safety: Modern safety equipment and robust construction for serene navigation. -