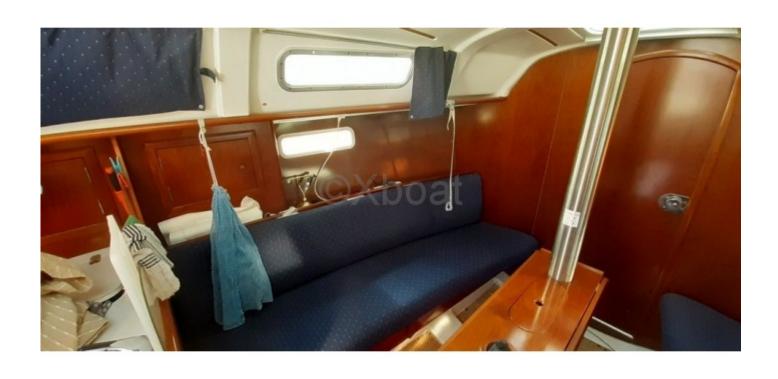

#### **Desirable Features:**

- Cockpit: Spacious and well-protected, ideal for maneuvers and meals at sea. -
- Interior: Comfortable with clever arrangements to optimize space. It can accommodate up to 6 people for sleeping. -
- Performance: Good sea-keeping and maneuverability, thanks to its long keel and well-designed hull profile. -
- Safety: Modern safety equipment and robust construction for serene navigation. -