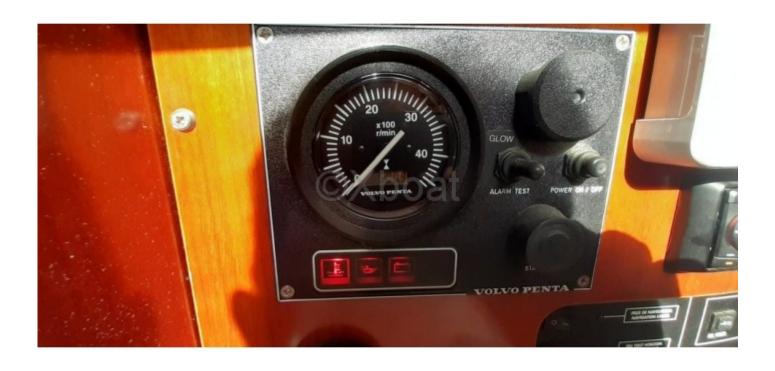

# **Engines**

Model : MD 2020

Montage : In Board (IB) Power Unit. (CV) : 18

Hours: 500 Fuel capacity: 70 Brand : VOLVO Fuel : Diesel Engine(s) : 1

Drive: Shaft drive