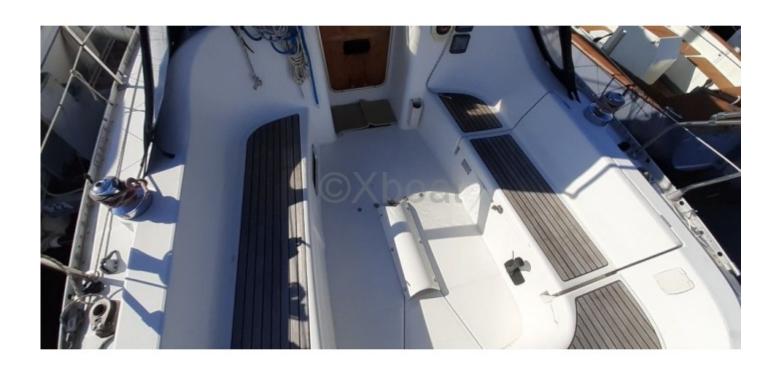

#### **Desirable Features:**

- Cockpit: Spacious and well-protected, ideal for maneuvers and meals at sea. -
- Interior: Comfortable with clever arrangements to optimize space. It can accommodate up to 6 people for sleeping. -
- Performance: Good sea-keeping and maneuverability, thanks to its long keel and well-designed hull profile. -
- Safety: Modern safety equipment and robust construction for serene navigation. -