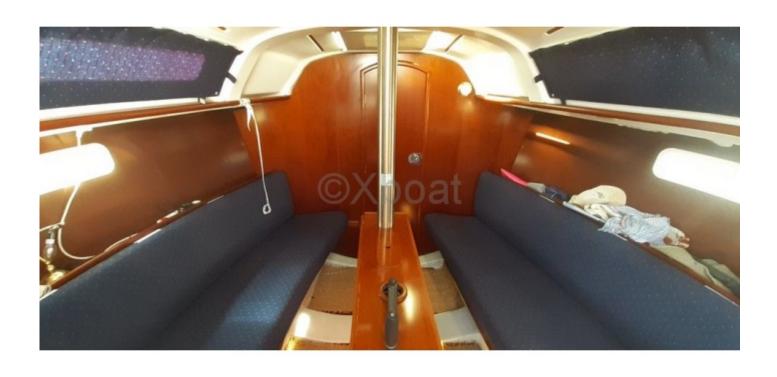

#### **Desirable Features:**

- Cockpit: Spacious and well-protected, ideal for maneuvers and meals at sea. -
- Interior: Comfortable with clever arrangements to optimize space. It can accommodate up to 6 people for sleeping. -
- Performance: Good sea-keeping and maneuverability, thanks to its long keel and well-designed hull profile. -
- Safety: Modern safety equipment and robust construction for serene navigation. -