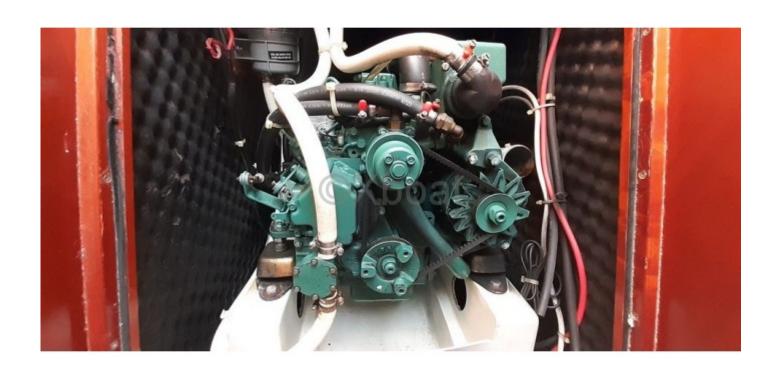

# **Engines**

Model : MD 2020

Montage : In Board (IB) Power Unit. (CV) : 18

Hours: 500 Fuel capacity: 70 Brand : VOLVO Fuel : Diesel Engine(s) : 1

Drive: Shaft drive