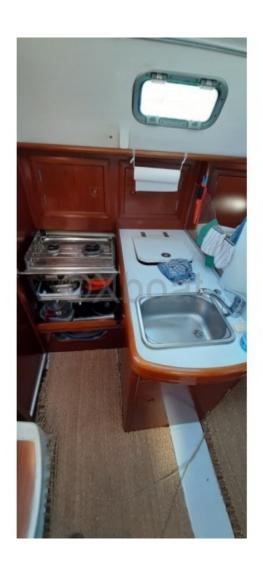

#### **Desirable Features:**

- Cockpit: Spacious and well-protected, ideal for maneuvers and meals at sea. -
- Interior: Comfortable with clever arrangements to optimize space. It can accommodate up to 6 people for sleeping. -
- Performance: Good sea-keeping and maneuverability, thanks to its long keel and well-designed hull profile. -
- Safety: Modern safety equipment and robust construction for serene navigation. -