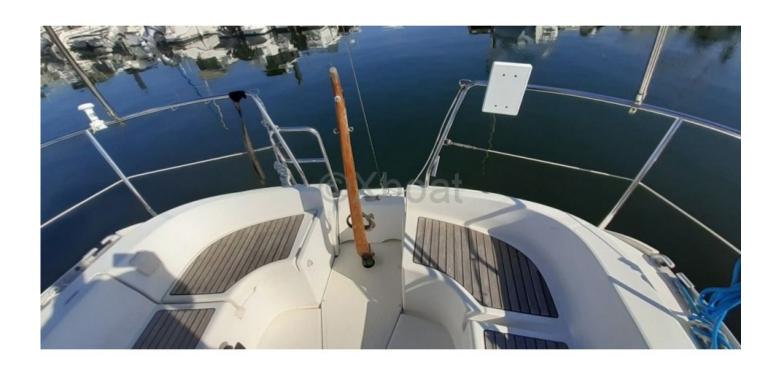

#### **Desirable Features:**

- Cockpit: Spacious and well-protected, ideal for maneuvers and meals at sea. -
- Interior: Comfortable with clever arrangements to optimize space. It can accommodate up to 6 people for sleeping. -
- Performance: Good sea-keeping and maneuverability, thanks to its long keel and well-designed hull profile. -
- Safety: Modern safety equipment and robust construction for serene navigation. -