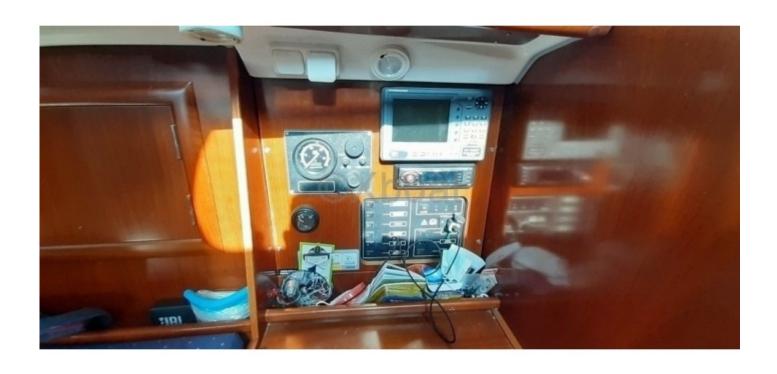

omfortable with clever arrangements to optimize space. It can accommodate up to 6 people for sleeping. -
- Performance: Good sea-keeping and maneuverability, thanks to its long keel and well-designed hull profile. -
- Safety: Modern safety equipment and robust construction for serene navigation. -

The Oceanis 311 DL is an excellent choice for sailing enthusiasts looking for a versatile, comfortable, and high-performing boat. It is perfect for coastal cruises or outings with family.

Limitation of liability: XBOAT assumes no responsibility for the information provided in this technical data sheet, which has been sourced from the internet and has not been verified. This information is non-contractual and does not, in any way, bind XBOAT.

# Médias