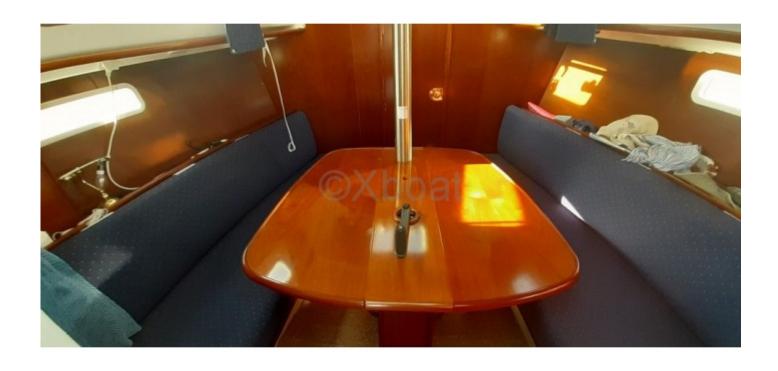

#### **Desirable Features:**

- Cockpit: Spacious and well-protected, ideal for maneuvers and meals at sea. -
- Interior: Comfortable with clever arrangements to optimize space. It can accommodate up to 6 people for sleeping. -
- Performance: Good sea-keeping and maneuverability, thanks to its long keel and well-designed hull profile. -
- Safety: Modern safety equipment and robust construction for serene navigation. -