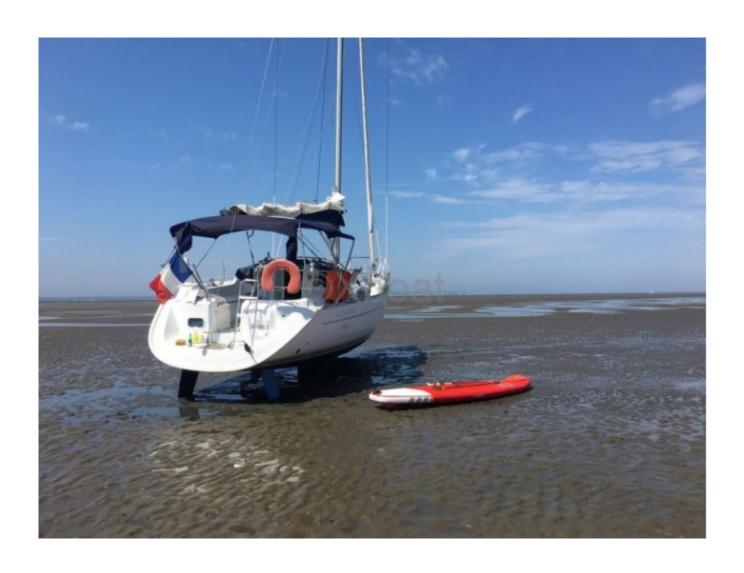

## **Main datas**

Builder : Beneteau

Year : 2004 Length : 9,85

Draft minimum : 0,80 Hull : Monohull Subtype:

Architect : Finot Material : GRP Beam : 3,23

keel: Centerboard heavy keel

#### **Main Characteristics:**

- Overall Length: Approximately 9.60 meters -
- Beam: Approximately 3.10 meters -
- Draft: Approximately 1.40 meters -
- Displacement: Approximately 4,500 kg -
- Sail Area (Close-Hauled): Approximately 45 m<sup>2</sup> -
- Sail Area (Reaching): Approximately 75 m<sup>2</sup> -
- Water Tank Capacity: Approximately 150 liters -
- Fuel Tank Capacity: Approximately 60 liters -