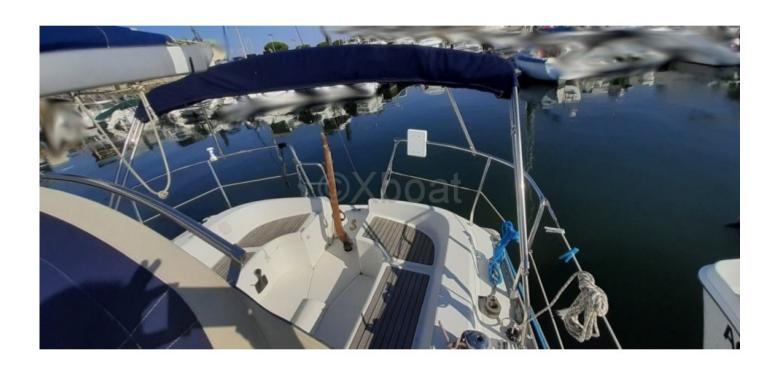

#### **Desirable Features:**

- Cockpit: Spacious and well-protected, ideal for maneuvers and meals at sea. -
- Interior: Comfortable with clever arrangements to optimize space. It can accommodate up to 6 people for sleeping. -
- Performance: Good sea-keeping and maneuverability, thanks to its long keel and well-designed hull profile. -
- Safety: Modern safety equipment and robust construction for serene navigation. -