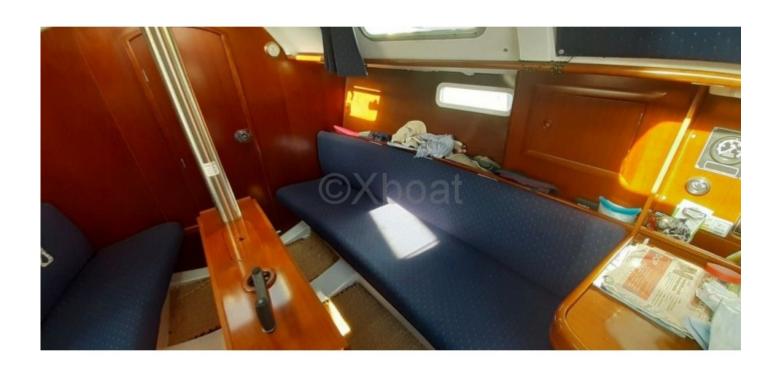

#### **Desirable Features:**

- Cockpit: Spacious and well-protected, ideal for maneuvers and meals at sea. -
- Interior: Comfortable with clever arrangements to optimize space. It can accommodate up to 6 people for sleeping. -
- Performance: Good sea-keeping and maneuverability, thanks to its long keel and well-designed hull profile. -
- Safety: Modern safety equipment and robust construction for serene navigation. -