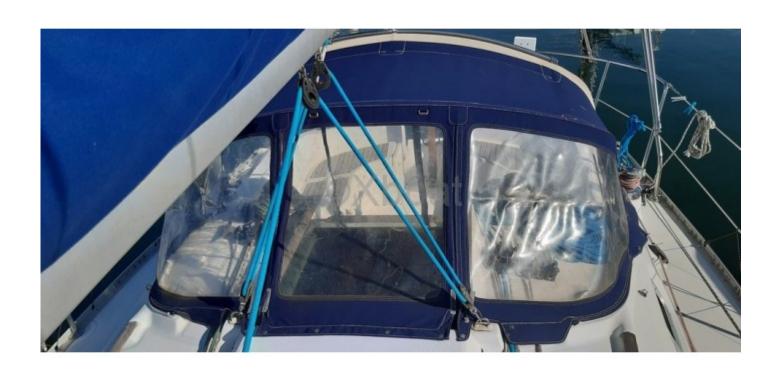

#### **Desirable Features:**

- Cockpit: Spacious and well-protected, ideal for maneuvers and meals at sea. -
- Interior: Comfortable with clever arrangements to optimize space. It can accommodate up to 6 people for sleeping. -
- Performance: Good sea-keeping and maneuverability, thanks to its long keel and well-designed hull profile. -
- Safety: Modern safety equipment and robust construction for serene navigation. -