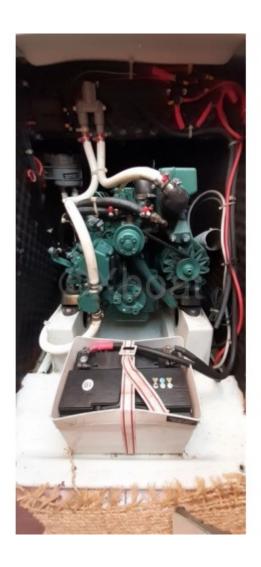

# **Engines**

Model : MD 2020

Montage : In Board (IB) Power Unit. (CV) : 18

Hours: 500 Fuel capacity: 70 Brand : VOLVO Fuel : Diesel Engine(s) : 1

Drive: Shaft drive