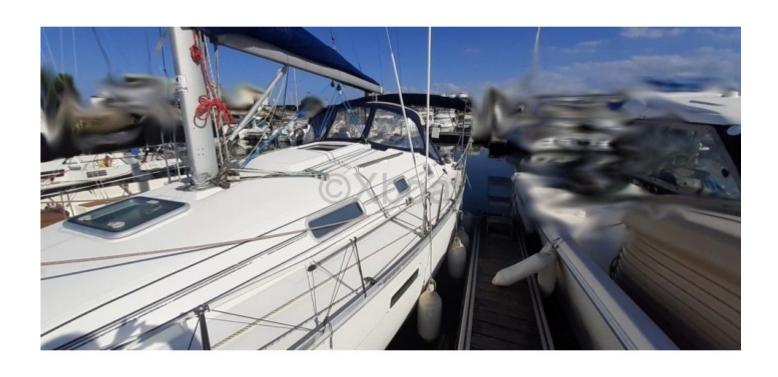

### **Facilities**

Sailor Cabin: 0

WC : Sailor Helm : No Double Cabin: 2

Head: 1 Berth: 6 Flybridge: No

#### **Desirable Features:**

- Cockpit: Spacious and well-protected, ideal for maneuvers and meals at sea. -
- Interior: Comfortable with clever arrangements to optimize space. It can accommodate up to 6 people for sleeping. -
- Performance: Good sea-keeping and maneuverability, thanks to its long keel and well-designed hull profile. -
- Safety: Modern safety equipment and robust construction for serene navigation. -