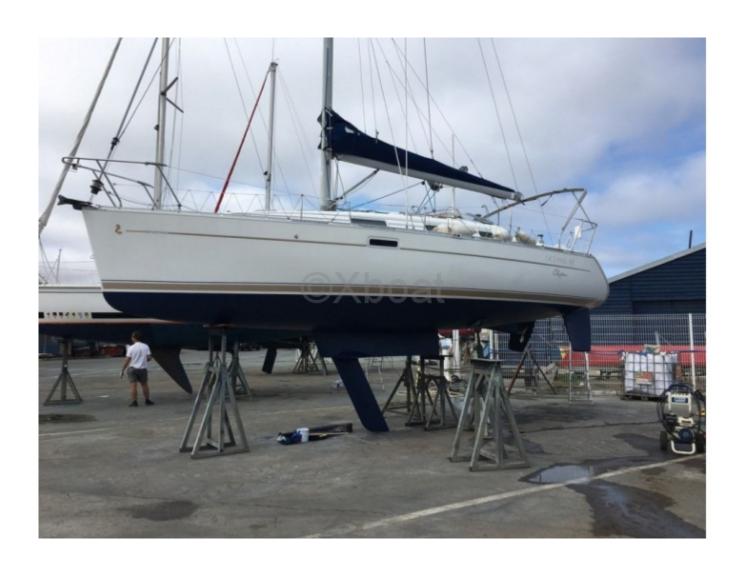

## **Main datas**

Builder : Beneteau

Year : 2004 Length : 9,85

Draft minimum : 0,80 Hull : Monohull Subtype:

Architect : Finot Material : GRP Beam : 3,23

keel: Centerboard heavy keel

#### **Main Characteristics:**

- Overall Length: Approximately 9.60 meters -
- Beam: Approximately 3.10 meters -
- Draft: Approximately 1.40 meters -
- Displacement: Approximately 4,500 kg -
- Sail Area (Close-Hauled): Approximately 45 m<sup>2</sup> -
- Sail Area (Reaching): Approximately 75 m<sup>2</sup> -
- Water Tank Capacity: Approximately 150 liters -
- Fuel Tank Capacity: Approximately 60 liters -