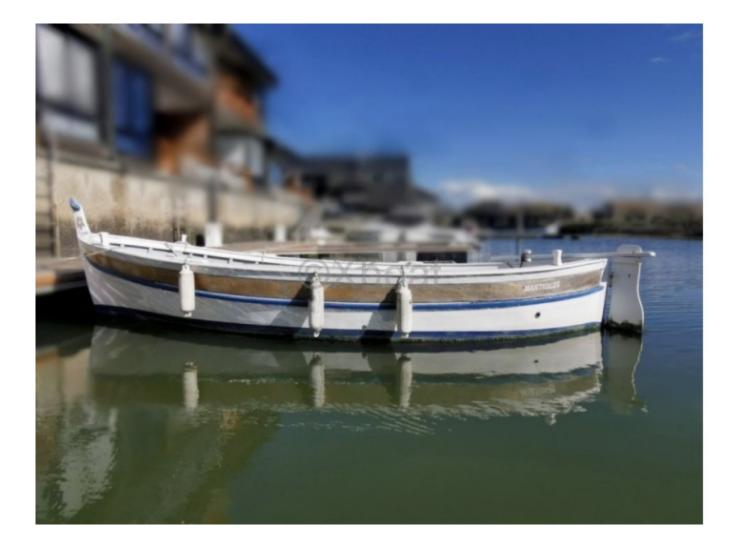

# **Main datas**

Builder : Autre Year : 1963 Length : 6,00 Draft minimum : 1,00 Hull : Monohull Subtype : Open Architect : Material : Wood Beam : 2,20 keel : Fixed Keel

### **Technical Details**

Marseille Boat is a traditional boat that evokes the maritime history of Marseille. Known for its elegance and robustness, this boat is ideal for lovers of classic sailing and maritime heritage enthusiasts. Main Characteristics:

- Type: Traditional fishing barque -
- Length: Approximately 8 to 10 meters -
- Beam: Approximately 2.5 to 3 meters -
- Draft: Shallow, suitable for shallow waters -
- Construction Material: Wood (often oak or pine) -
- Sails: Sloop rig with a large mainsail and a small staysail -
- Capacity: Generally designed for 2 to 4 people -
- Motorization: Often equipped with an auxiliary engine for maneuvers in port or in case of light winds -
- Performance and Maneuverability:
- Cruising Speed: Approximately 4 to 6 knots under sail -
- Stability: Excellent stability thanks to its wide wooden hull -
- Maneuverability: Easy to maneuver, ideal for family outings or with friends -
- Usage:
- Leisure: Perfect for coastal cruises and sea outings -
- Competitions: Possible participation in traditional boat regattas -
- Education: Used for learning traditional navigation -