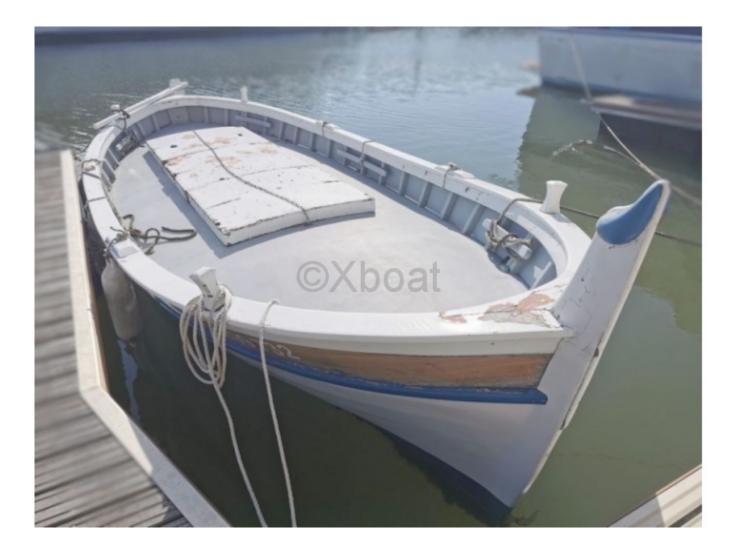

# **Main datas**

Builder : Autre Year : 1963 Length : 6,00 Draft minimum : 1,00 Hull : Monohull Subtype : Open Architect : Material : Wood Beam : 2,20 keel : Fixed Keel

### **Technical Details**

Marseille Boat is a traditional boat that evokes the maritime history of Marseille. Known for its elegance and robustness, this boat is ideal for lovers of classic sailing and maritime heritage enthusiasts. Main Characteristics:

- Type: Traditional fishing barque -
- Length: Approximately 8 to 10 meters -
- Beam: Approximately 2.5 to 3 meters -
- Draft: Shallow, suitable for shallow waters -
- Construction Material: Wood (often oak or pine) -
- Sails: Sloop rig with a large mainsail and a small staysail -
- Capacity: Generally designed for 2 to 4 people -
- Motorization: Often equipped with an auxiliary engine for maneuvers in port or in case of light winds -
- Performance and Maneuverability:
- Cruising Speed: Approximately 4 to 6 knots under sail -
- Stability: Excellent stability thanks to its wide wooden hull -
- Maneuverability: Easy to maneuver, ideal for family outings or with friends -
- Usage:
- Leisure: Perfect for coastal cruises and sea outings -
- Competitions: Possible participation in traditional boat regattas -
- Education: Used for learning traditional navigation -