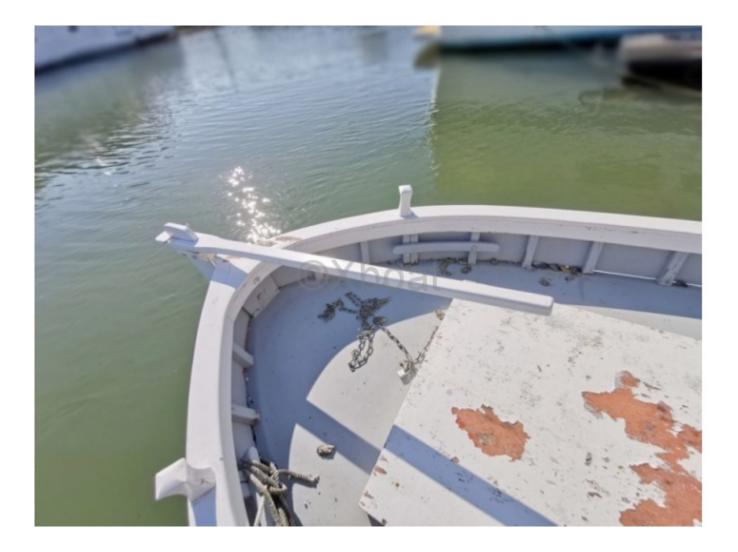

# **Main datas**

Builder : Autre Year : 1963 Length : 6,00 Draft minimum : 1,00 Hull : Monohull Subtype : Open Architect : Material : Wood Beam : 2,20 keel : Fixed Keel