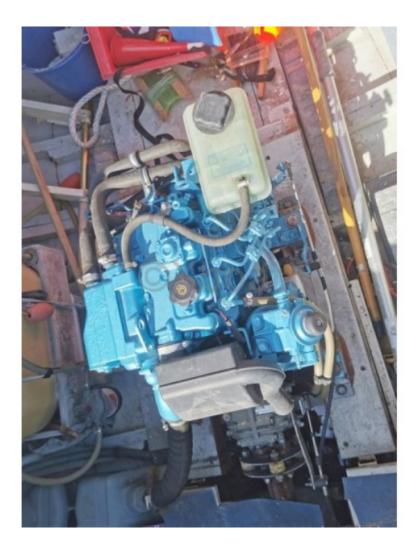

### **Engines**

Model : Montage : In Board (IB) Power Unit. (CV) : 20 Hours : 0 Fuel capacity : 0 Brand : VOVLO Fuel : Diesel Engine(s) : 1 Drive : Shaft drive