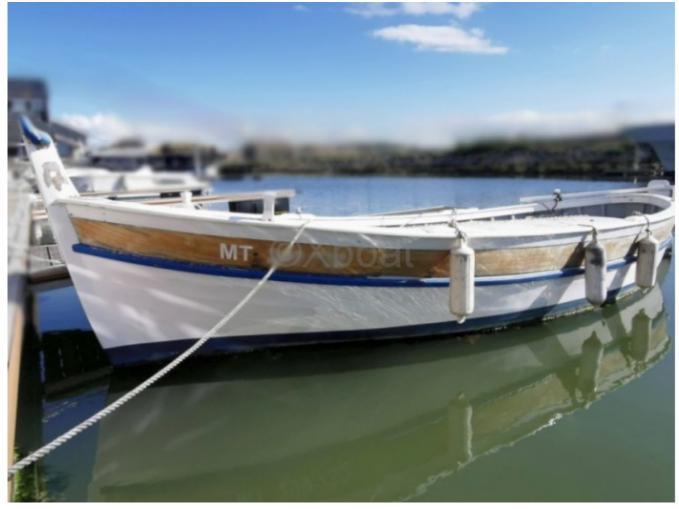

# **Main datas**

Builder : Autre Year : 1963 Length : 6,00 Draft minimum : 1,00 Hull : Monohull Subtype : Open Architect : Material : Wood Beam : 2,20 keel : Fixed Keel

### **Technical Details**

Marseille Boat is a traditional boat that evokes the maritime history of Marseille. Known for its elegance and robustness, this boat is ideal for lovers of classic sailing and maritime heritage enthusiasts. Main Characteristics:

- Type: Traditional fishing barque -
- Length: Approximately 8 to 10 meters -
- Beam: Approximately 2.5 to 3 meters -
- Draft: Shallow, suitable for shallow waters -
- Construction Material: Wood (often oak or pine) -
- Sails: Sloop rig with a large mainsail and a small staysail -
- Capacity: Generally designed for 2 to 4 people -
- Motorization: Often equipped with an auxiliary engine for maneuvers in port or in case of light winds -
- Performance and Maneuverability:
- Cruising Speed: Approximately 4 to 6 knots under sail -
- Stability: Excellent stability thanks to its wide wooden hull -
- Maneuverability: Easy to maneuver, ideal for family outings or with friends -
- Usage:
- Leisure: Perfect for coastal cruises and sea outings -
- Competitions: Possible participation in traditional boat regattas -
- Education: Used for learning traditional navigation -