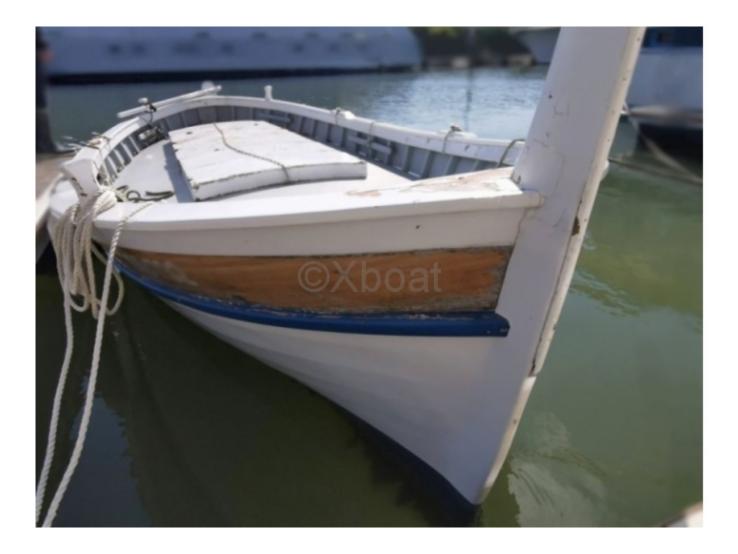

# **Main datas**

Builder : Autre Year : 1963 Length : 6,00 Draft minimum : 1,00 Hull : Monohull Subtype : Open Architect : Material : Wood Beam : 2,20 keel : Fixed Keel

### **Technical Details**

Marseille Boat is a traditional boat that evokes the maritime history of Marseille. Known for its elegance and robustness, this boat is ideal for lovers of classic sailing and maritime heritage enthusiasts. Main Characteristics:

- Type: Traditional fishing barque -
- Length: Approximately 8 to 10 meters -
- Beam: Approximately 2.5 to 3 meters -
- Draft: Shallow, suitable for shallow waters -
- Construction Material: Wood (often oak or pine) -
- Sails: Sloop rig with a large mainsail and a small staysail -
- Capacity: Generally designed for 2 to 4 people -
- Motorization: Often equipped with an auxiliary engine for maneuvers in port or in case of light winds -
- Performance and Maneuverability:
- Cruising Speed: Approximately 4 to 6 knots under sail -
- Stability: Excellent stability thanks to its wide wooden hull -
- Maneuverability: Easy to maneuver, ideal for family outings or with friends -
- Usage:
- Leisure: Perfect for coastal cruises and sea outings -
- Competitions: Possible participation in traditional boat regattas -
- Education: Used for learning traditional navigation -