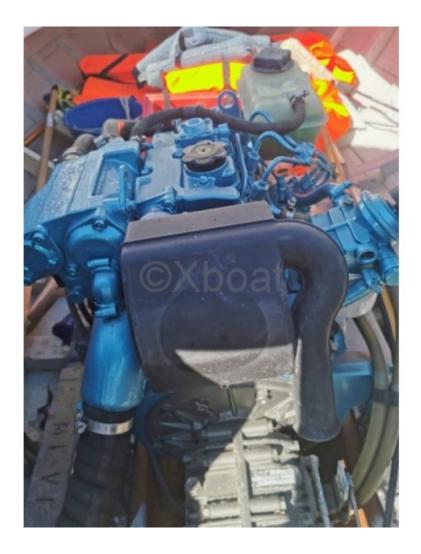

### **Engines**

Model : Montage : In Board (IB) Power Unit. (CV) : 20 Hours : 0 Fuel capacity : 0 Brand : VOVLO Fuel : Diesel Engine(s) : 1 Drive : Shaft drive