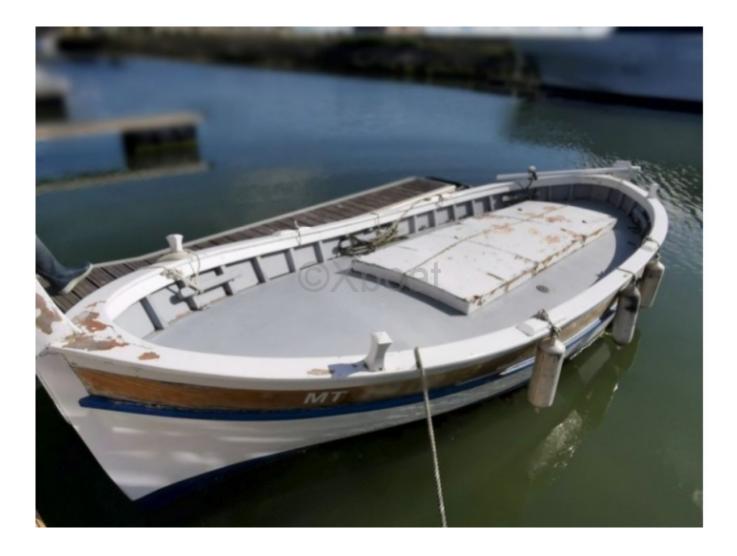

# **Main datas**

Builder : Autre Year : 1963 Length : 6,00 Draft minimum : 1,00 Hull : Monohull Subtype : Open Architect : Material : Wood Beam : 2,20 keel : Fixed Keel

### **Technical Details**

Marseille Boat is a traditional boat that evokes the maritime history of Marseille. Known for its elegance and robustness, this boat is ideal for lovers of classic sailing and maritime heritage enthusiasts. Main Characteristics:

- Type: Traditional fishing barque -
- Length: Approximately 8 to 10 meters -
- Beam: Approximately 2.5 to 3 meters -
- Draft: Shallow, suitable for shallow waters -
- Construction Material: Wood (often oak or pine) -
- Sails: Sloop rig with a large mainsail and a small staysail -
- Capacity: Generally designed for 2 to 4 people -
- Motorization: Often equipped with an auxiliary engine for maneuvers in port or in case of light winds -
- Performance and Maneuverability:
- Cruising Speed: Approximately 4 to 6 knots under sail -
- Stability: Excellent stability thanks to its wide wooden hull -
- Maneuverability: Easy to maneuver, ideal for family outings or with friends -
- Usage:
- Leisure: Perfect for coastal cruises and sea outings -
- Competitions: Possible participation in traditional boat regattas -
- Education: Used for learning traditional navigation -