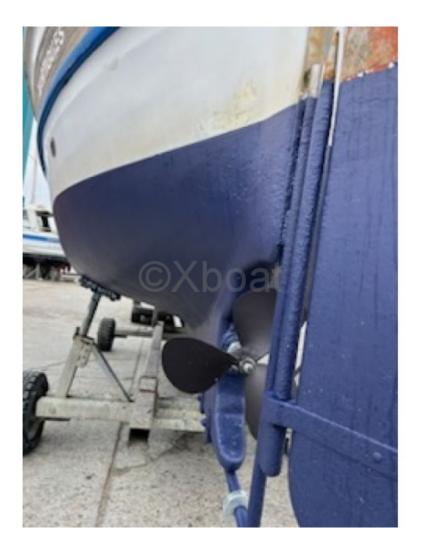

### **Engines**

Model : Montage : In Board (IB) Power Unit. (CV) : 20 Hours : 0 Fuel capacity : 0 Brand : VOVLO Fuel : Diesel Engine(s) : 1 Drive : Shaft drive