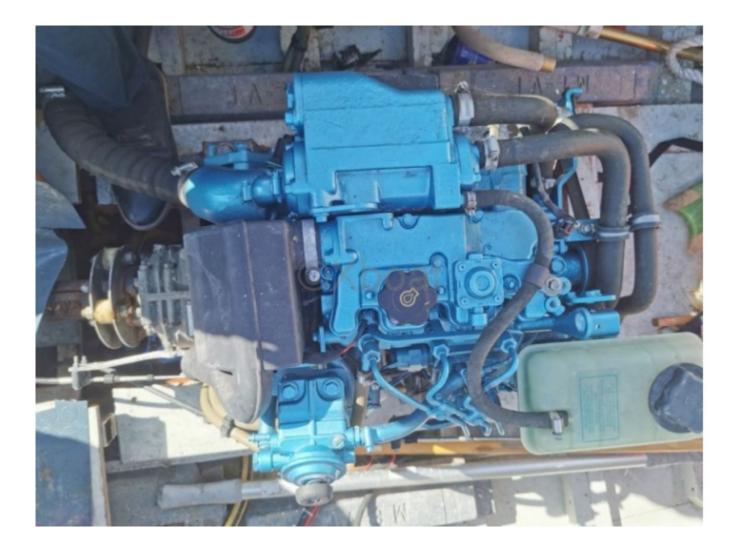

### **Engines**

Model : Montage : In Board (IB) Power Unit. (CV) : 20 Hours : 0 Fuel capacity : 0 Brand : VOVLO Fuel : Diesel Engine(s) : 1 Drive : Shaft drive