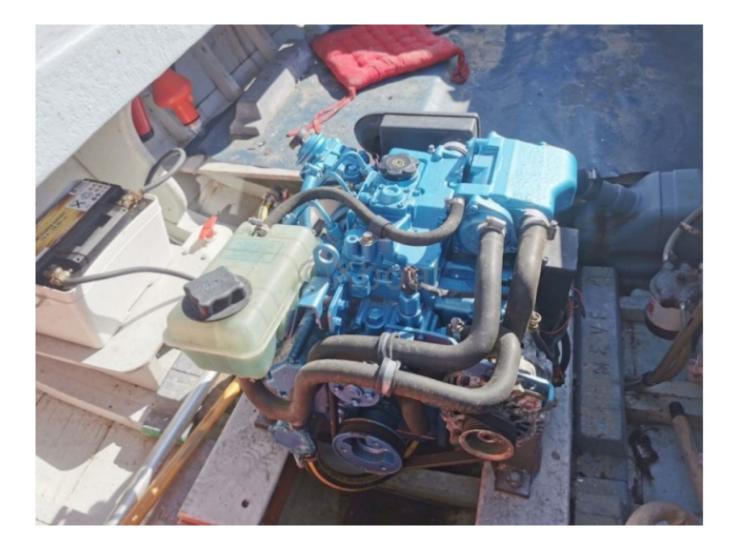

### **Engines**

Model : Montage : In Board (IB) Power Unit. (CV) : 20 Hours : 0 Fuel capacity : 0 Brand : VOVLO Fuel : Diesel Engine(s) : 1 Drive : Shaft drive