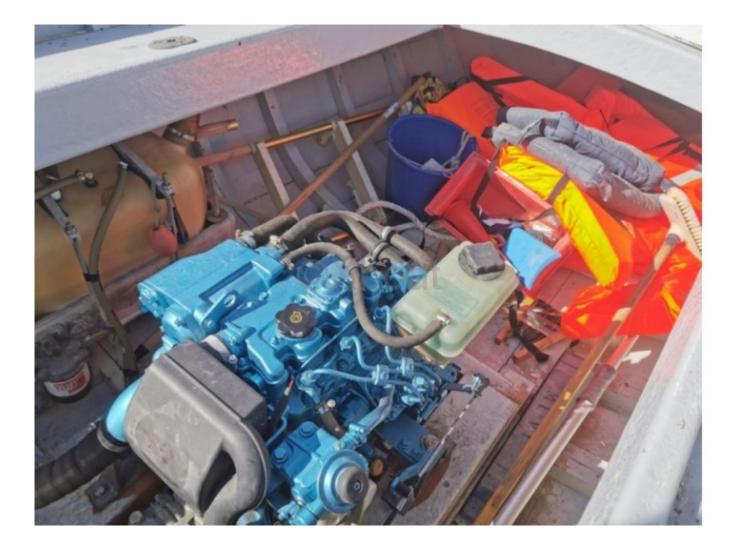

### **Engines**

Model : Montage : In Board (IB) Power Unit. (CV) : 20 Hours : 0 Fuel capacity : 0 Brand : VOVLO Fuel : Diesel Engine(s) : 1 Drive : Shaft drive