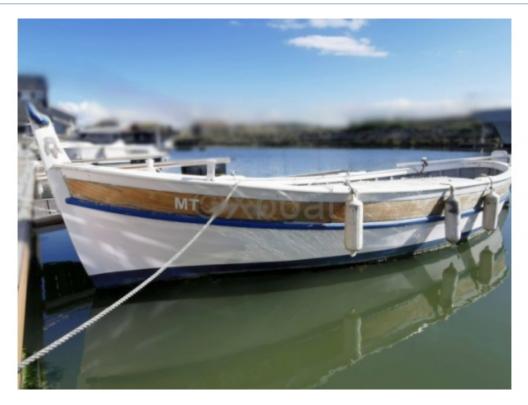

# **Main datas**

Builder : Autre Year : 1963 Length : 6,00 Draft minimum : 1,00 Hull : Monohull Subtype : Open Architect : Material : Wood Beam : 2,20 keel : Fixed Keel

### **Technical Details**

Marseille Boat is a traditional boat that evokes the maritime history of Marseille. Known for its elegance and robustness, this boat is ideal for lovers of classic sailing and maritime heritage enthusiasts. Main Characteristics:

- Type: Traditional fishing barque -
- Length: Approximately 8 to 10 meters -
- Beam: Approximately 2.5 to 3 meters -
- Draft: Shallow, suitable for shallow waters -
- Construction Material: Wood (often oak or pine) -
- Sails: Sloop rig with a large mainsail and a small staysail -
- Capacity: Generally designed for 2 to 4 people -
- Motorization: Often equipped with an auxiliary engine for maneuvers in port or in case of light winds -
- Performance and Maneuverability:
- Cruising Speed: Approximately 4 to 6 knots under sail -
- Stability: Excellent stability thanks to its wide wooden hull -
- Maneuverability: Easy to maneuver, ideal for family outings or with friends -
- Usage:
- Leisure: Perfect for coastal cruises and sea outings -
- Competitions: Possible participation in traditional boat regattas -
- Education: Used for learning traditional navigation -