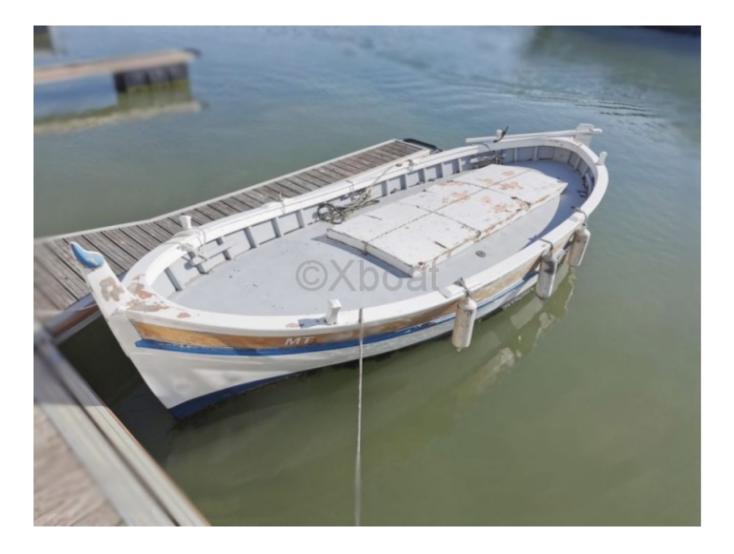

# **Main datas**

Builder : Autre Year : 1963 Length : 6,00 Draft minimum : 1,00 Hull : Monohull Subtype : Open Architect : Material : Wood Beam : 2,20 keel : Fixed Keel