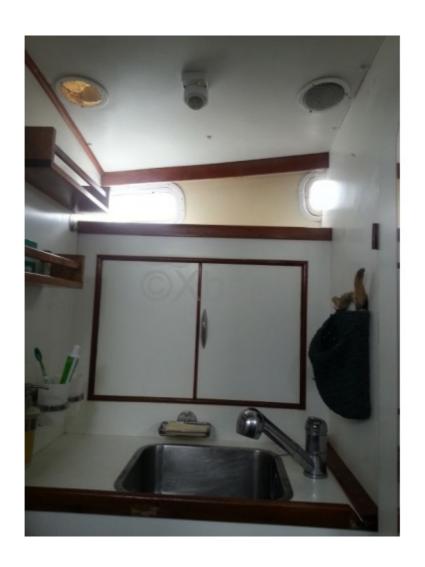

#### **Facilities**

Sailor Cabin: 0

WC : Sailor Helm : No Double Cabin: 2

Head: 1 Berth: 6 Flybridge: No

The Trintella 3A is designed to offer pleasant and safe sailing, whether for family outings or longer cruises. Its solid hull and quality equipment make it a reliable and easy-to-handle boat. The onboard living spaces are well-thought-out, offering comfort and functionality.