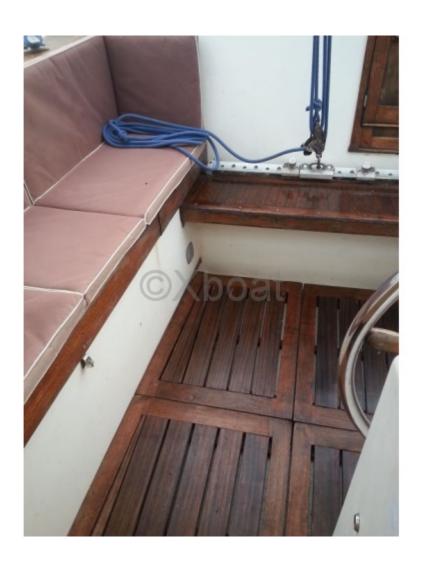

The Trintella 3A is designed to offer pleasant and safe sailing, whether for family outings or longer cruises. Its solid hull and quality equipment make it a reliable and easy-to-handle boat. The onboard living spaces are well-thought-out, offering comfort and functionality.