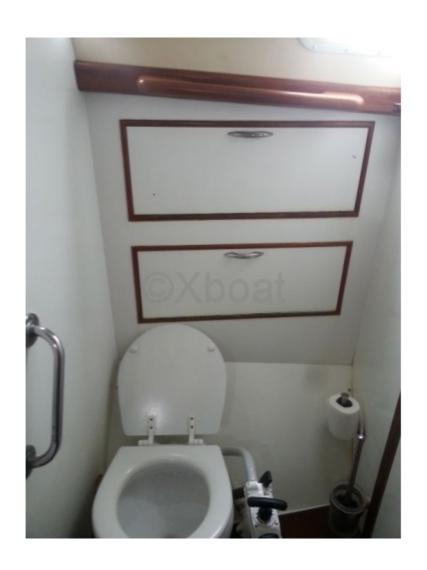

#### **Facilities**

Sailor Cabin: 0

WC : Sailor Helm : No Double Cabin: 2

Head: 1 Berth: 6 Flybridge: No

The Trintella 3A is designed to offer pleasant and safe sailing, whether for family outings or longer cruises. Its solid hull and quality equipment make it a reliable and easy-to-handle boat. The onboard living spaces are well-thought-out, offering comfort and functionality.