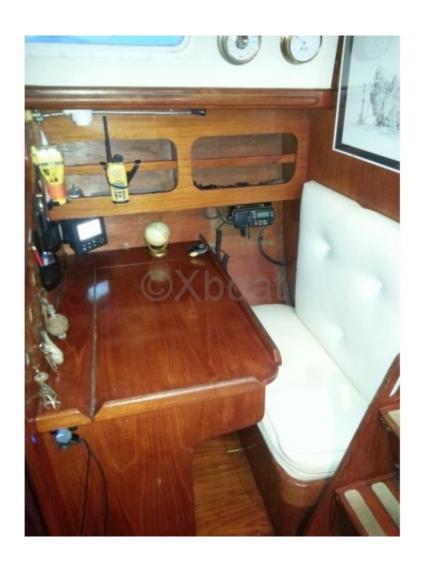

The Trintella 3A is designed to offer pleasant and safe sailing, whether for family outings or longer cruises. Its solid hull and quality equipment make it a reliable and easy-to-handle boat. The onboard living spaces are well-thought-out, offering comfort and functionality.