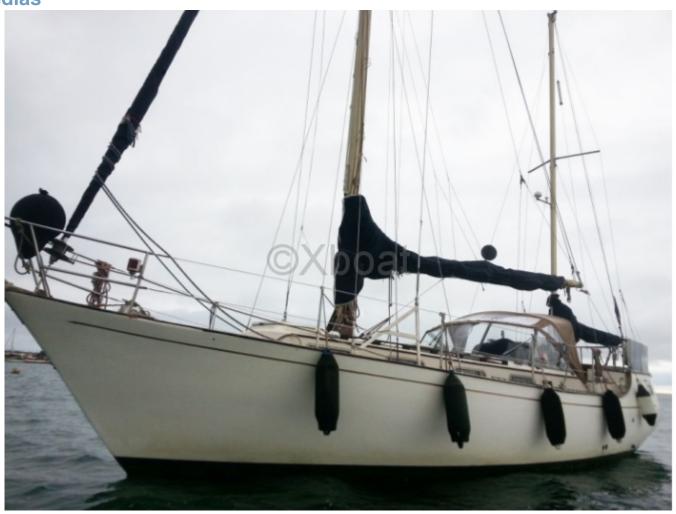

### **TRINTELLA 3A - 1975**

#### **Technical Details**

The Trintella 3A is an elegant and high-performance sailboat designed by the manufacturer Anne Wever N.

V. This boat is renowned for its robustness and comfort, making it an excellent choice for sailors looking to combine performance and safety.

**Main Characteristics:** 

- Overall Length: 10.97 meters -
- Hull Length: 9.35 meters -
- Beam: 3.25 meters -
- Draft: 1.80 meters -
- Displacement: 6,500 kg -
- Sail Area (upwind): 56 m<sup>2</sup> -
- Sail Area (downwind): 100 m<sup>2</sup> -
- Sail Type: Bermudian sloop -
- Construction: Polyester hull reinforced with fiberglass -
- Water Tank Capacity: 300 liters -
- Fuel Tank Capacity: 100 liters -
- Engine: 25 HP inboard diesel engine -
- Number of Cabins: 2 -
- Number of Berths: 4 to 6 -