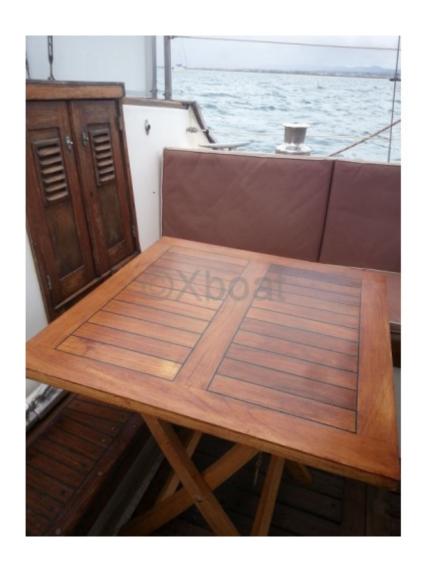

The Trintella 3A is designed to offer pleasant and safe sailing, whether for family outings or longer cruises. Its solid hull and quality equipment make it a reliable and easy-to-handle boat. The onboard living spaces are well-thought-out, offering comfort and functionality.