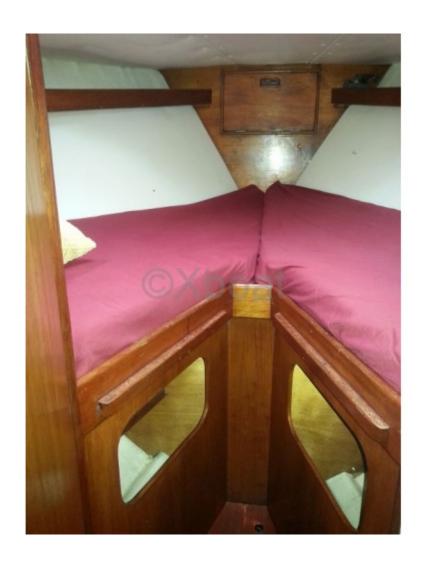

The Trintella 3A is designed to offer pleasant and safe sailing, whether for family outings or longer cruises. Its solid hull and quality equipment make it a reliable and easy-to-handle boat. The onboard living spaces are well-thought-out, offering comfort and functionality.