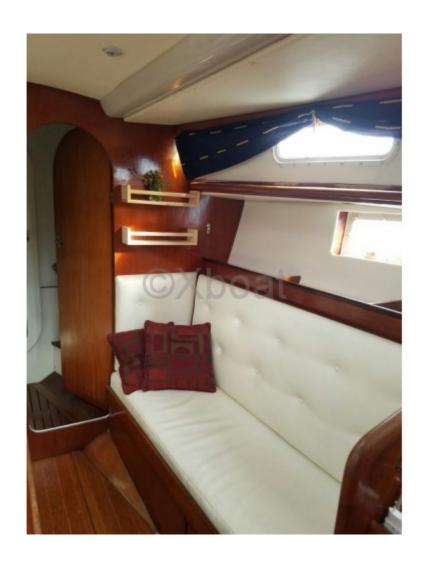

#### **Technical Details**

The Trintella 3A is an elegant and high-performance sailboat designed by the manufacturer Anne Wever N.

V. This boat is renowned for its robustness and comfort, making it an excellent choice for sailors looking to combine performance and safety.

The Trintella 3A is designed to offer pleasant and safe sailing, whether for family outings or longer cruises. Its solid hull and quality equipment make it a reliable and easy-to-handle boat. The onboard living spaces are well-thought-out, offering comfort and functionality.