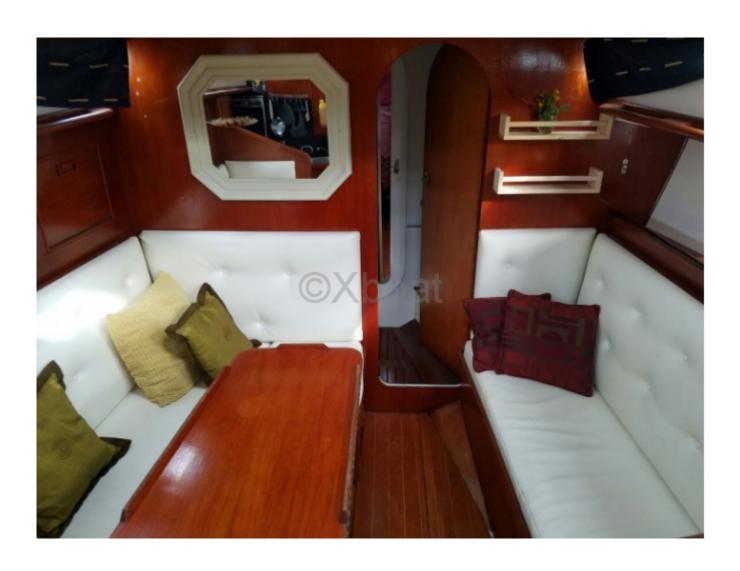

The Trintella 3A is designed to offer pleasant and safe sailing, whether for family outings or longer cruises. Its solid hull and quality equipment make it a reliable and easy-to-handle boat. The onboard living spaces are well-thought-out, offering comfort and functionality.