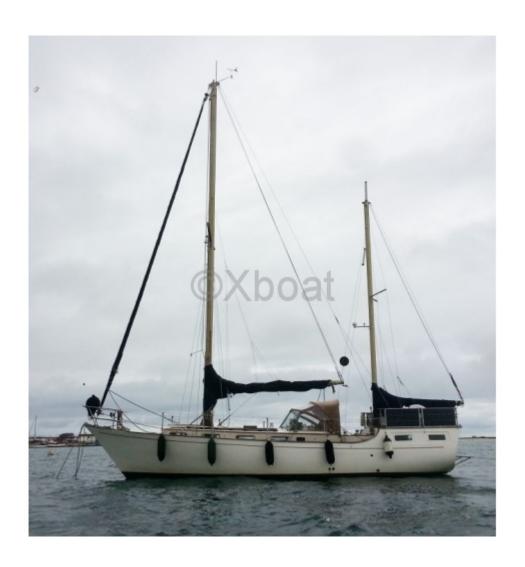

### **TRINTELLA 3A - 1975**

#### **Technical Details**

The Trintella 3A is an elegant and high-performance sailboat designed by the manufacturer Anne Wever N.

V. This boat is renowned for its robustness and comfort, making it an excellent choice for sailors looking to combine performance and safety.

**Main Characteristics:** 

- Overall Length: 10.97 meters -
- Hull Length: 9.35 meters -
- Beam: 3.25 meters -
- Draft: 1.80 meters -
- Displacement: 6,500 kg -
- Sail Area (upwind): 56 m<sup>2</sup> -
- Sail Area (downwind): 100 m<sup>2</sup> -
- Sail Type: Bermudian sloop -
- Construction: Polyester hull reinforced with fiberglass -
- Water Tank Capacity: 300 liters -
- Fuel Tank Capacity: 100 liters -
- Engine: 25 HP inboard diesel engine -
- Number of Cabins: 2 -
- Number of Berths: 4 to 6 -