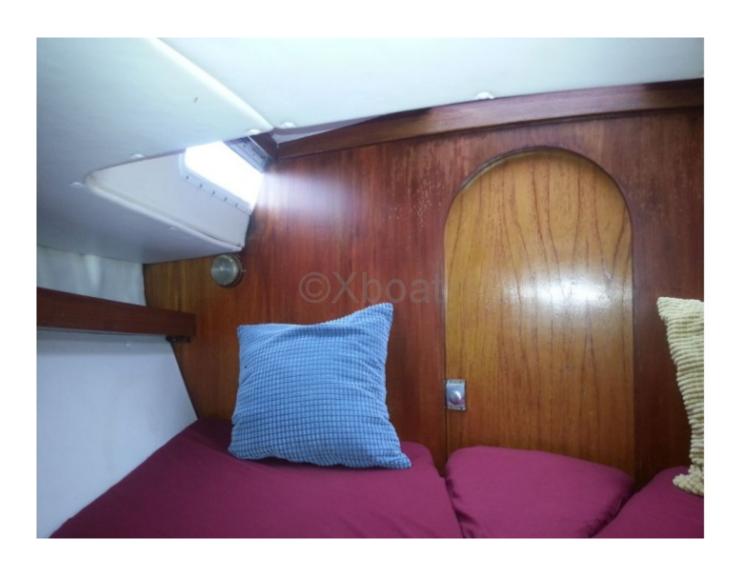

The Trintella 3A is designed to offer pleasant and safe sailing, whether for family outings or longer cruises. Its solid hull and quality equipment make it a reliable and easy-to-handle boat. The onboard living spaces are well-thought-out, offering comfort and functionality.