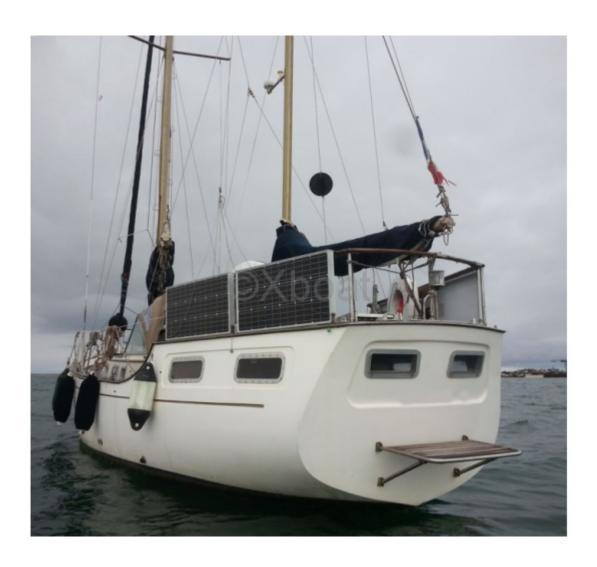

### **TRINTELLA 3A - 1975**

#### **Technical Details**

The Trintella 3A is an elegant and high-performance sailboat designed by the manufacturer Anne Wever N.

V. This boat is renowned for its robustness and comfort, making it an excellent choice for sailors looking to combine performance and safety.

**Main Characteristics:** 

- Overall Length: 10.97 meters -
- Hull Length: 9.35 meters -
- Beam: 3.25 meters -
- Draft: 1.80 meters -
- Displacement: 6,500 kg -
- Sail Area (upwind): 56 m<sup>2</sup> -
- Sail Area (downwind): 100 m<sup>2</sup> -
- Sail Type: Bermudian sloop -
- Construction: Polyester hull reinforced with fiberglass -
- Water Tank Capacity: 300 liters -
- Fuel Tank Capacity: 100 liters -
- Engine: 25 HP inboard diesel engine -
- Number of Cabins: 2 -
- Number of Berths: 4 to 6 -