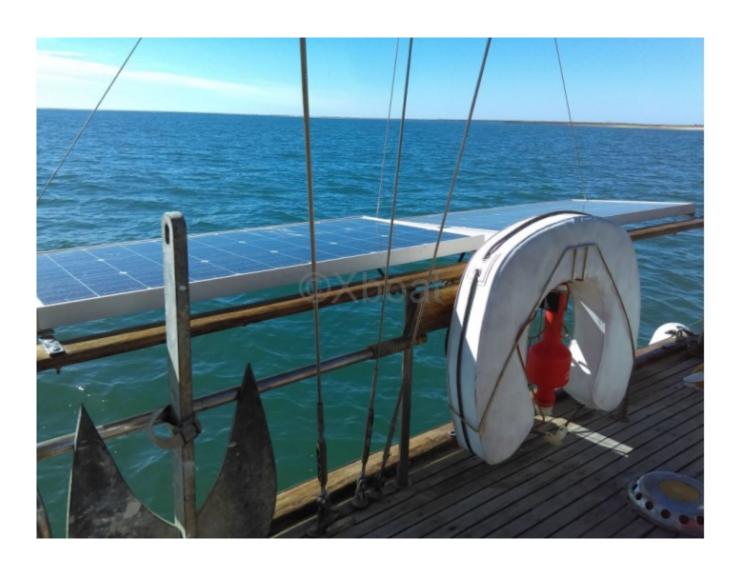

oard diesel engine -
- Number of Cabins: 2 -
- Number of Berths: 4 to 6 -

The Trintella 3A is designed to offer pleasant and safe sailing, whether for family outings or longer cruises. Its solid hull and quality equipment make it a reliable and easy-to-handle boat. The onboard living spaces are well-thought-out, offering comfort and functionality.

This sailboat is ideal for sailing enthusiasts seeking a versatile boat capable of navigating safely in various weather conditions.

Limitation of liability: XBOAT assumes no responsibility for the information provided in this technical data sheet, which has been sourced from the internet and has not been verified. This information is non-contractual and does not, in any way, bind XBOAT.

# Médias