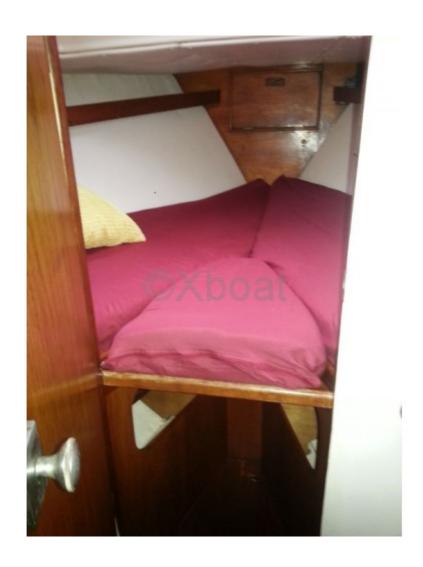

The Trintella 3A is designed to offer pleasant and safe sailing, whether for family outings or longer cruises. Its solid hull and quality equipment make it a reliable and easy-to-handle boat. The onboard living spaces are well-thought-out, offering comfort and functionality.