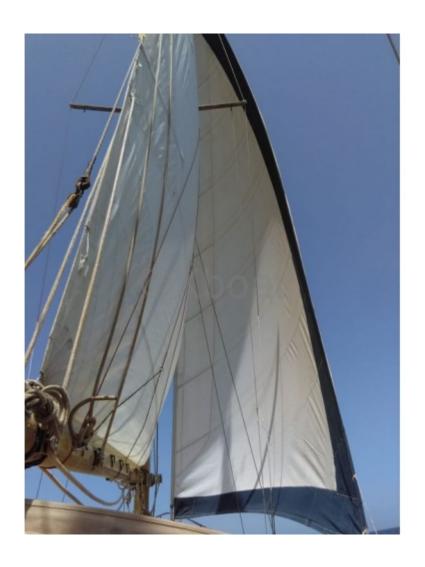

rd diesel engine -
- Number of Cabins: 2 -
- Number of Berths: 4 to 6 -

The Trintella 3A is designed to offer pleasant and safe sailing, whether for family outings or longer cruises. Its solid hull and quality equipment make it a reliable and easy-to-handle boat. The onboard living spaces are well-thought-out, offering comfort and functionality.

This sailboat is ideal for sailing enthusiasts seeking a versatile boat capable of navigating safely in various weather conditions.

Limitation of liability: XBOAT assumes no responsibility for the information provided in this technical data sheet, which has been sourced from the internet and has not been verified. This information is non-contractual and does not, in any way, bind XBOAT.

# Médias