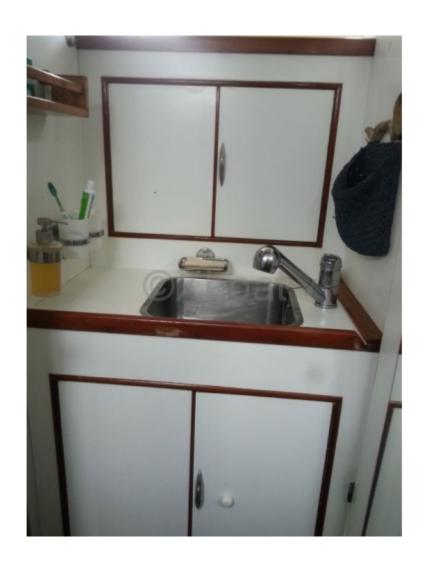

#### **Facilities**

Sailor Cabin: 0

WC : Sailor Helm : No Double Cabin: 2

Head: 1 Berth: 6 Flybridge: No

The Trintella 3A is designed to offer pleasant and safe sailing, whether for family outings or longer cruises. Its solid hull and quality equipment make it a reliable and easy-to-handle boat. The onboard living spaces are well-thought-out, offering comfort and functionality.