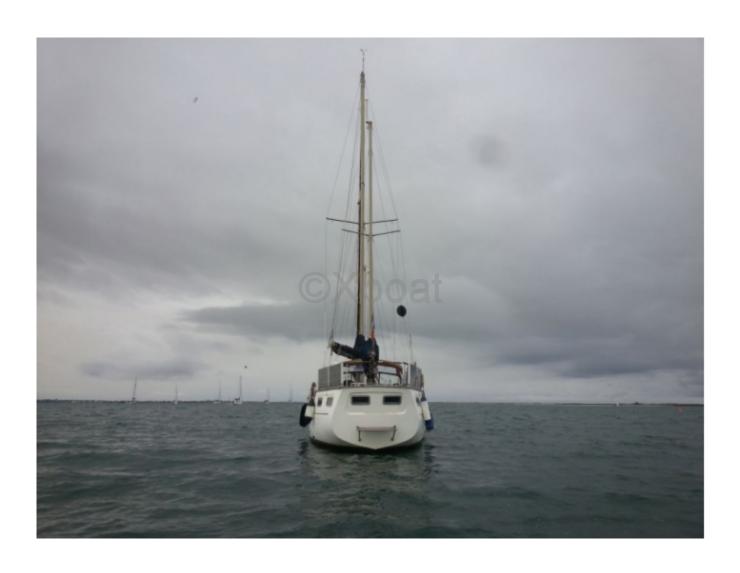

#### **Technical Details**

The Trintella 3A is an elegant and high-performance sailboat designed by the manufacturer Anne Wever N.

V. This boat is renowned for its robustness and comfort, making it an excellent choice for sailors looking to combine performance and safety.

**Main Characteristics:** 

- Overall Length: 10.97 meters -
- Hull Length: 9.35 meters -
- Beam: 3.25 meters -
- Draft: 1.80 meters -
- Displacement: 6,500 kg -
- Sail Area (upwind): 56 m<sup>2</sup> -
- Sail Area (downwind): 100 m<sup>2</sup> -
- Sail Type: Bermudian sloop -
- Construction: Polyester hull reinforced with fiberglass -
- Water Tank Capacity: 300 liters -
- Fuel Tank Capacity: 100 liters -
- Engine: 25 HP inboard diesel engine -
- Number of Cabins: 2 -
- Number of Berths: 4 to 6 -

The Trintella 3A is designed to offer pleasant and safe sailing, whether for family outings or longer cruises. Its solid hull and quality equipment make it a reliable and easy-to-handle boat. The onboard living spaces are well-thought-out, offering comfort and functionality.