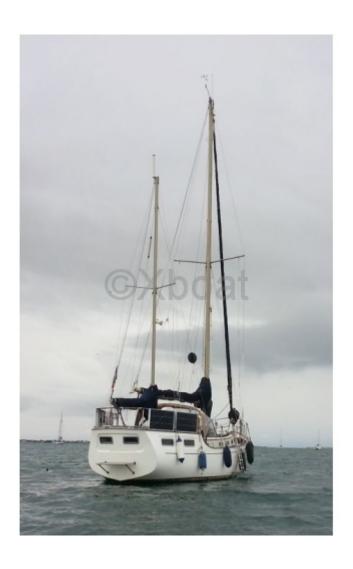

### **TRINTELLA 3A - 1975**

#### **Technical Details**

The Trintella 3A is an elegant and high-performance sailboat designed by the manufacturer Anne Wever N.

V. This boat is renowned for its robustness and comfort, making it an excellent choice for sailors looking to combine performance and safety.

**Main Characteristics:** 

- Overall Length: 10.97 meters -
- Hull Length: 9.35 meters -
- Beam: 3.25 meters -
- Draft: 1.80 meters -
- Displacement: 6,500 kg -
- Sail Area (upwind): 56 m<sup>2</sup> -
- Sail Area (downwind): 100 m<sup>2</sup> -
- Sail Type: Bermudian sloop -
- Construction: Polyester hull reinforced with fiberglass -
- Water Tank Capacity: 300 liters -
- Fuel Tank Capacity: 100 liters -
- Engine: 25 HP inboard diesel engine -
- Number of Cabins: 2 -
- Number of Berths: 4 to 6 -