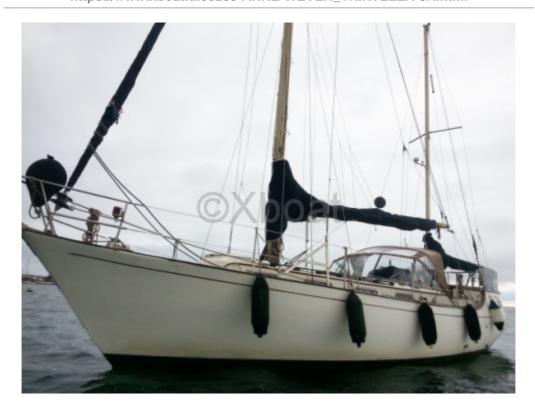

### **TRINTELLA 3A - 1975**

#### **Technical Details**

The Trintella 3A is an elegant and high-performance sailboat designed by the manufacturer Anne Wever N.

V. This boat is renowned for its robustness and comfort, making it an excellent choice for sailors looking to combine performance and safety.

**Main Characteristics:** 

- Overall Length: 10.97 meters -
- Hull Length: 9.35 meters -
- Beam: 3.25 meters -
- Draft: 1.80 meters -
- Displacement: 6,500 kg -
- Sail Area (upwind): 56 m<sup>2</sup> -
- Sail Area (downwind): 100 m<sup>2</sup> -
- Sail Type: Bermudian sloop -
- Construction: Polyester hull reinforced with fiberglass -
- Water Tank Capacity: 300 liters -
- Fuel Tank Capacity: 100 liters -
- Engine: 25 HP inboard diesel engine -
- Number of Cabins: 2 -
- Number of Berths: 4 to 6 -