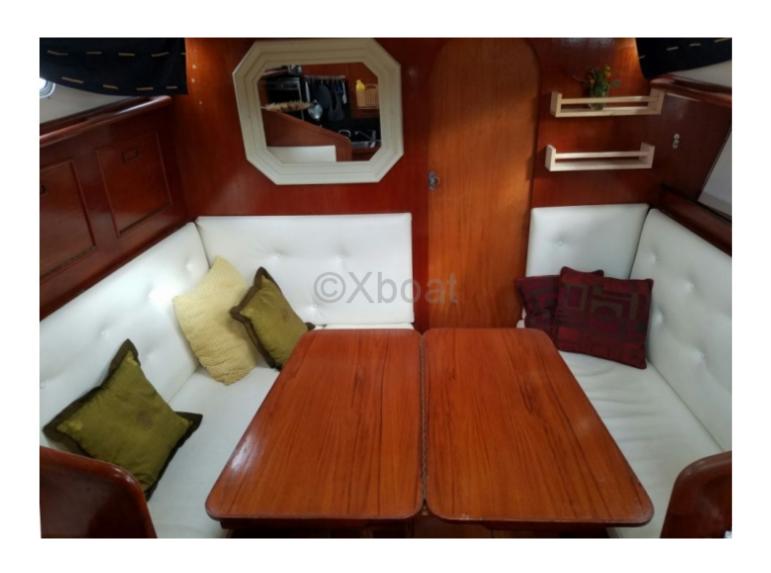

The Trintella 3A is designed to offer pleasant and safe sailing, whether for family outings or longer cruises. Its solid hull and quality equipment make it a reliable and easy-to-handle boat. The onboard living spaces are well-thought-out, offering comfort and functionality.