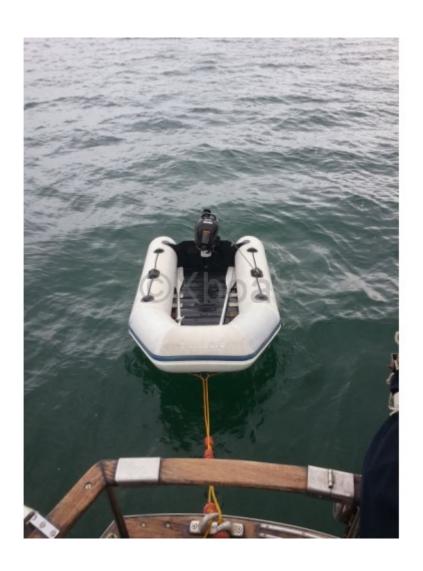

iesel engine -
- Number of Cabins: 2 -
- Number of Berths: 4 to 6 -

The Trintella 3A is designed to offer pleasant and safe sailing, whether for family outings or longer cruises. Its solid hull and quality equipment make it a reliable and easy-to-handle boat. The onboard living spaces are well-thought-out, offering comfort and functionality.

This sailboat is ideal for sailing enthusiasts seeking a versatile boat capable of navigating safely in various weather conditions.

Limitation of liability: XBOAT assumes no responsibility for the information provided in this technical data sheet, which has been sourced from the internet and has not been verified. This information is non-contractual and does not, in any way, bind XBOAT.

# Médias