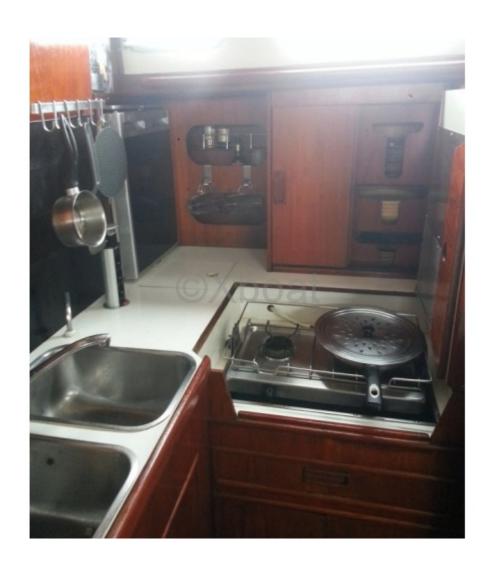

The Trintella 3A is designed to offer pleasant and safe sailing, whether for family outings or longer cruises. Its solid hull and quality equipment make it a reliable and easy-to-handle boat. The onboard living spaces are well-thought-out, offering comfort and functionality.