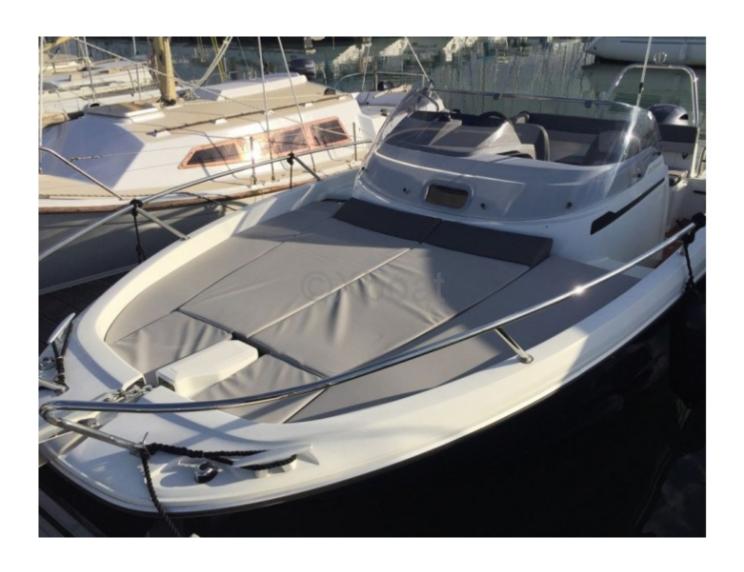

#### **Technical Details**

The Cap Camarat 650 WA-3 by Jeaneau is a versatile fishing and leisure boat, designed to offer an exceptional maritime experience. This model stands out for its robustness, comfort, and performance, making it an ideal choice for boating and fishing enthusiasts.

**Capacity and Comfort:** 

- Maximum capacity: 6 people -
- Spacious cockpit with padded seats and foldable table -
- Cabin with sleeping for 2 people -
- Rigid roof with windshield and side windows -

Safety and Navigation Equipment: