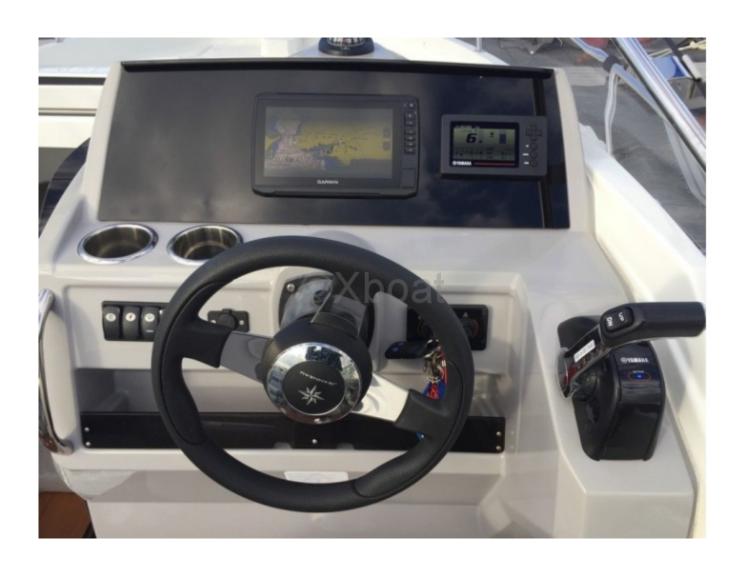

# **Engines**

Model: F1 75 CETX Montage: HB (OB) Power Unit. (CV): 175

Hours: 50

Fuel capacity: 250

Brand: YAMAHA
Fuel: Gas/petrol
Engine(s): 1
Drive: Outboarder

contact@xboat.fr

**Dimensions and Weight:** 

- Overall length: 6.49 meters -
- Width: 2.38 meters -
- Dry weight: 1,300 kg -
- Load capacity: 600 kg -
- Freshwater tank: 40 liters -
- Fuel tank: 100 liters -

Engine:

The Cap Camarat 650 WA-3 is generally equipped with a Mercury outboard engine of 115 HP, providing sufficient power for dynamic and safe sea outings.

- Fishfinder -
- Integrated GPS -
- Navigation lights -
- Safety kit (life jackets, fire extinguisher, etc.) -

**Technical Specifications:** 

- Construction in fiberglass-reinforced polyester -
- Shallow draft hull for navigation in shallow waters -
- Optimized stability and maneuverability -
- Efficient drainage system for a always dry cockpit -