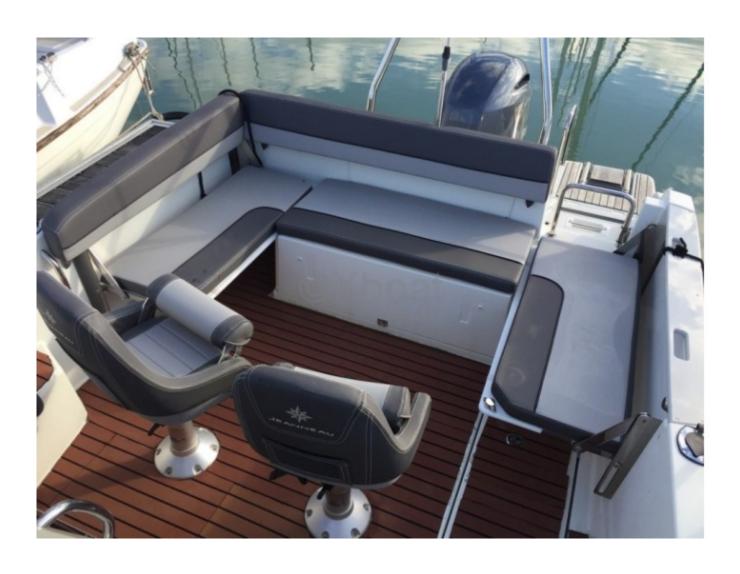

**Capacity and Comfort:** 

- Maximum capacity: 6 people -
- Spacious cockpit with padded seats and foldable table -
- Cabin with sleeping for 2 people -
- Rigid roof with windshield and side windows -

Safety and Navigation Equipment: