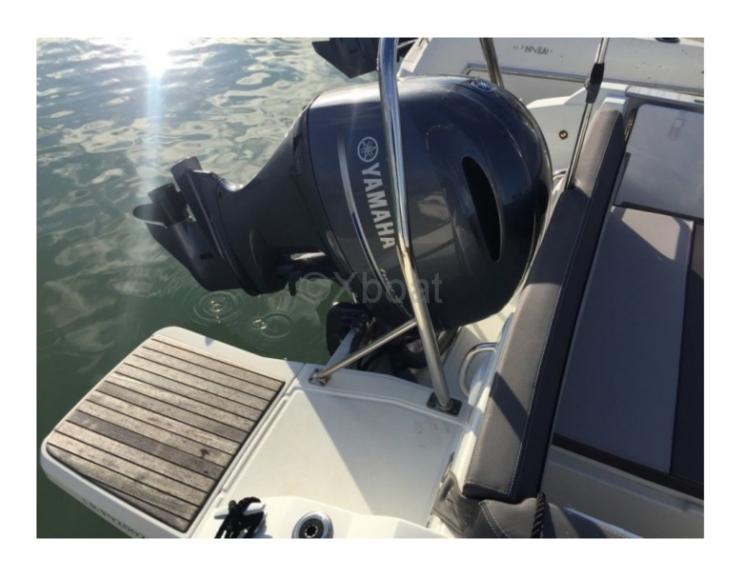

# **Engines**

Model: F1 75 CETX Montage: HB (OB) Power Unit. (CV): 175

Hours: 50

Fuel capacity: 250

Brand: YAMAHA
Fuel: Gas/petrol
Engine(s): 1
Drive: Outboarder

contact@xboat.fr

**Dimensions and Weight:** 

- Overall length: 6.49 meters -
- Width: 2.38 meters -
- Dry weight: 1,300 kg -
- Load capacity: 600 kg -
- Freshwater tank: 40 liters -
- Fuel tank: 100 liters -

Engine:

The Cap Camarat 650 WA-3 is generally equipped with a Mercury outboard engine of 115 HP, providing sufficient power for dynamic and safe sea outings.