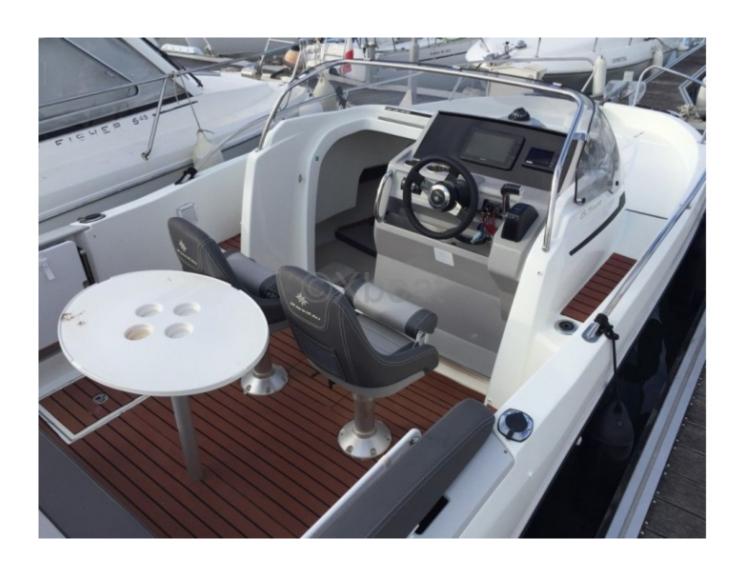

#### **Technical Details**

The Cap Camarat 650 WA-3 by Jeaneau is a versatile fishing and leisure boat, designed to offer an exceptional maritime experience. This model stands out for its robustness, comfort, and performance, making it an ideal choice for boating and fishing enthusiasts.

**Capacity and Comfort:** 

- Maximum capacity: 6 people -
- Spacious cockpit with padded seats and foldable table -
- Cabin with sleeping for 2 people -
- Rigid roof with windshield and side windows -

Safety and Navigation Equipment: