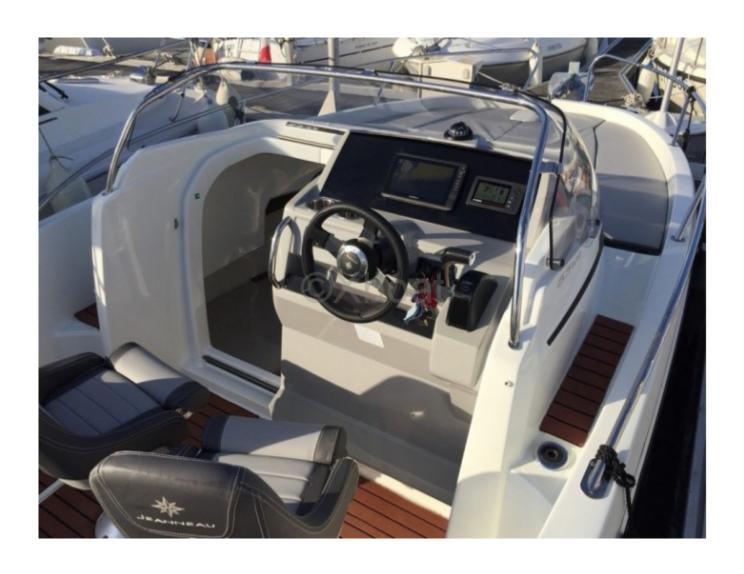

#### **Technical Details**

The Cap Camarat 650 WA-3 by Jeaneau is a versatile fishing and leisure boat, designed to offer an exceptional maritime experience. This model stands out for its robustness, comfort, and performance, making it an ideal choice for boating and fishing enthusiasts.

**Capacity and Comfort:** 

- Maximum capacity: 6 people -
- Spacious cockpit with padded seats and foldable table -
- Cabin with sleeping for 2 people -
- Rigid roof with windshield and side windows -

Safety and Navigation Equipment:

- Fishfinder -
- Integrated GPS -
- Navigation lights -
- Safety kit (life jackets, fire extinguisher, etc.) -

**Technical Specifications:** 

- Construction in fiberglass-reinforced polyester -
- Shallow draft hull for navigation in shallow waters -
- Optimized stability and maneuverability -
- Efficient drainage system for a always dry cockpit -