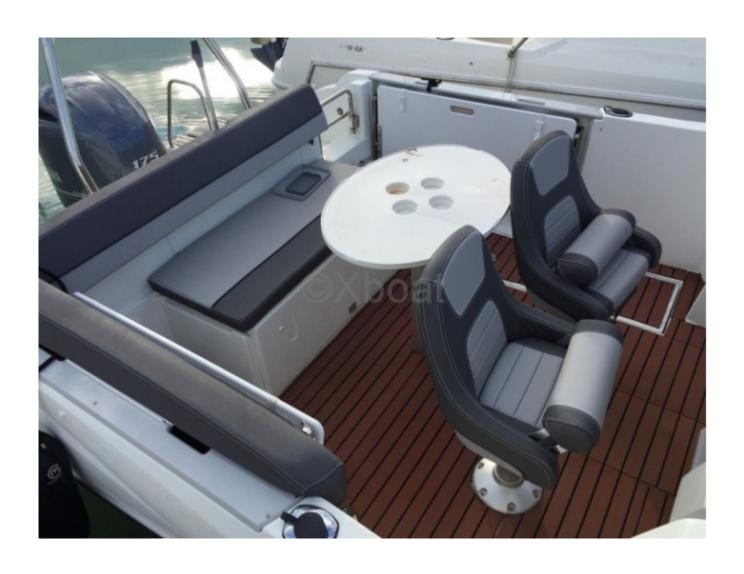

**Capacity and Comfort:** 

- Maximum capacity: 6 people -
- Spacious cockpit with padded seats and foldable table -
- Cabin with sleeping for 2 people -
- Rigid roof with windshield and side windows -

Safety and Navigation Equipment: