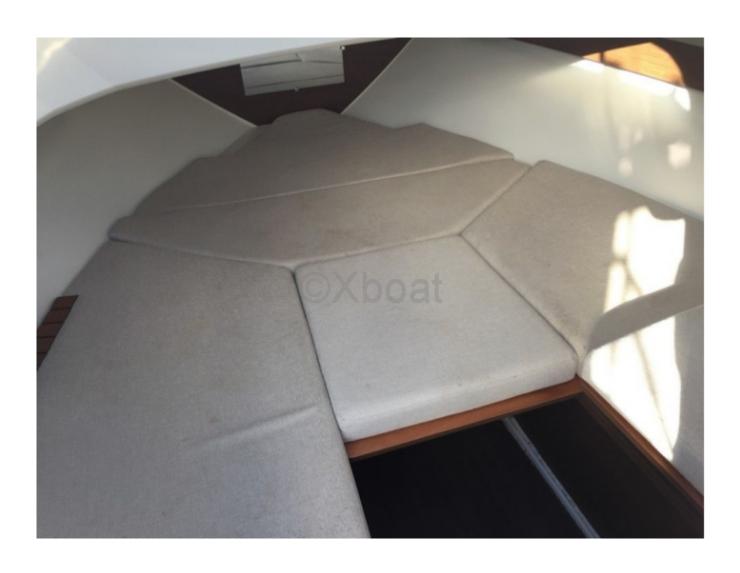

**Capacity and Comfort:** 

- Maximum capacity: 6 people -
- Spacious cockpit with padded seats and foldable table -
- Cabin with sleeping for 2 people -
- Rigid roof with windshield and side windows -

Safety and Navigation Equipment: