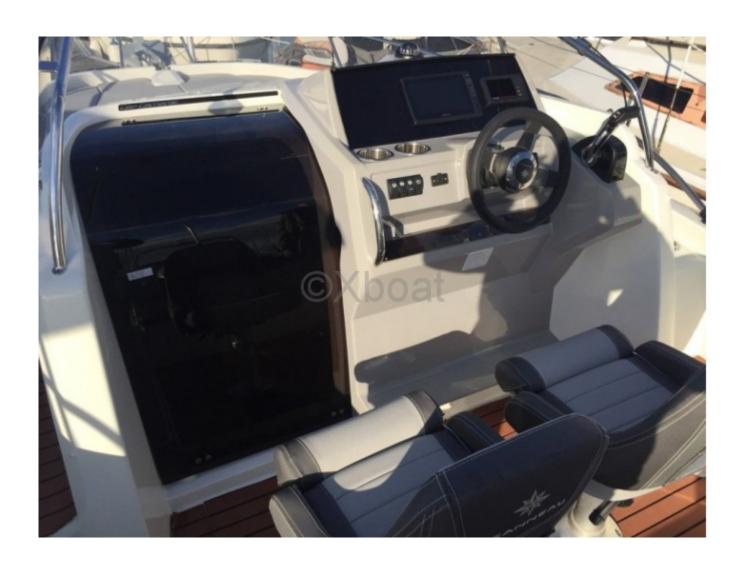

#### **Technical Details**

The Cap Camarat 650 WA-3 by Jeaneau is a versatile fishing and leisure boat, designed to offer an exceptional maritime experience. This model stands out for its robustness, comfort, and performance, making it an ideal choice for boating and fishing enthusiasts.

**Capacity and Comfort:** 

- Maximum capacity: 6 people -
- Spacious cockpit with padded seats and foldable table -
- Cabin with sleeping for 2 people -
- Rigid roof with windshield and side windows -

Safety and Navigation Equipment:

- Fishfinder -
- Integrated GPS -
- Navigation lights -
- Safety kit (life jackets, fire extinguisher, etc.) -

**Technical Specifications:** 

- Construction in fiberglass-reinforced polyester -
- Shallow draft hull for navigation in shallow waters -
- Optimized stability and maneuverability -
- Efficient drainage system for a always dry cockpit -