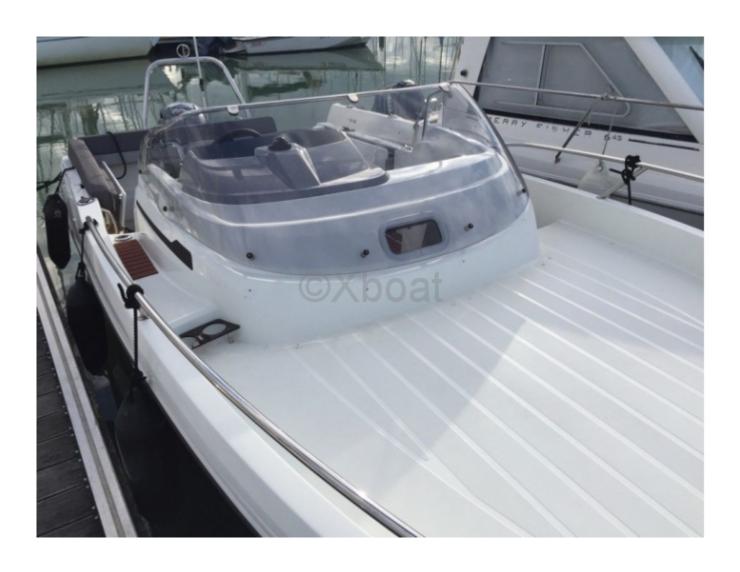

# **CAP CAMARAT 650 WA-3 - 2019**

**Capacity and Comfort:** 

- Maximum capacity: 6 people -
- Spacious cockpit with padded seats and foldable table -
- Cabin with sleeping for 2 people -
- Rigid roof with windshield and side windows -

Safety and Navigation Equipment: