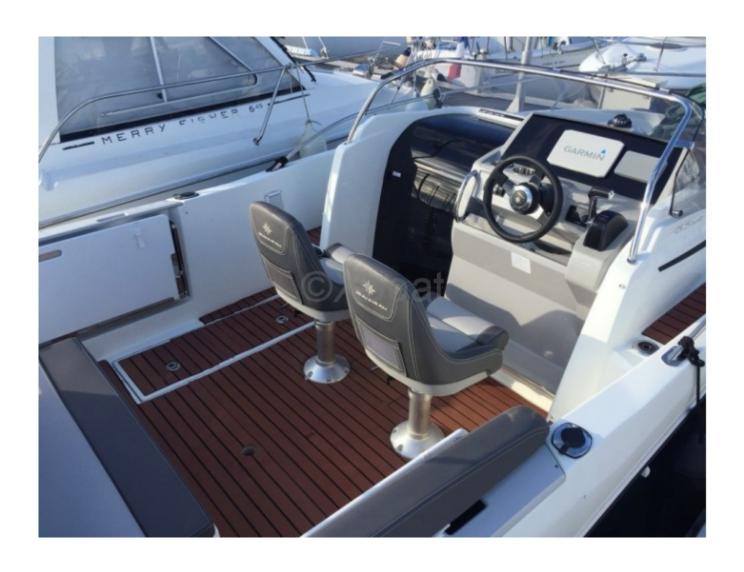

**Capacity and Comfort:** 

- Maximum capacity: 6 people -
- Spacious cockpit with padded seats and foldable table -
- Cabin with sleeping for 2 people -
- Rigid roof with windshield and side windows -

Safety and Navigation Equipment:

- Fishfinder -
- Integrated GPS -
- Navigation lights -
- Safety kit (life jackets, fire extinguisher, etc.) -

**Technical Specifications:** 

- Construction in fiberglass-reinforced polyester -
- Shallow draft hull for navigation in shallow waters -
- Optimized stability and maneuverability -
- Efficient drainage system for a always dry cockpit -