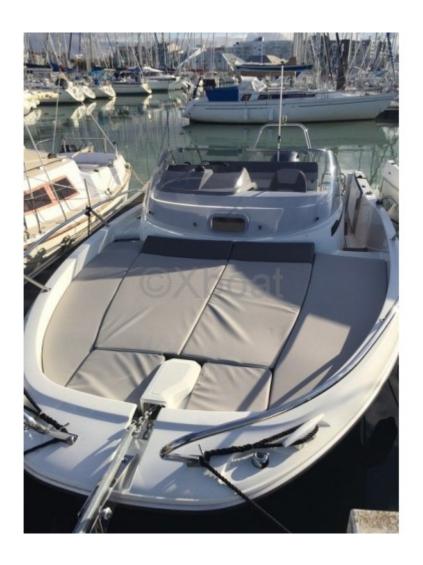

#### **Technical Details**

The Cap Camarat 650 WA-3 by Jeaneau is a versatile fishing and leisure boat, designed to offer an exceptional maritime experience. This model stands out for its robustness, comfort, and performance, making it an ideal choice for boating and fishing enthusiasts.

**Capacity and Comfort:** 

- Maximum capacity: 6 people -
- Spacious cockpit with padded seats and foldable table -
- Cabin with sleeping for 2 people -
- Rigid roof with windshield and side windows -

Safety and Navigation Equipment: