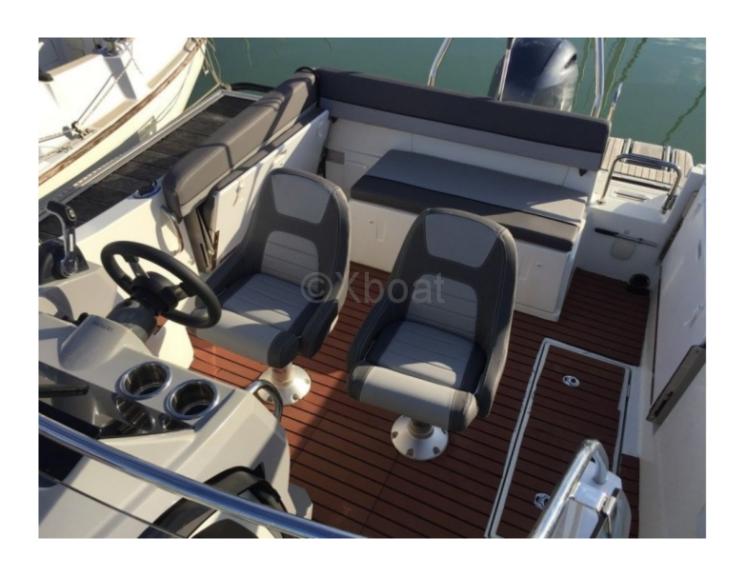

**Capacity and Comfort:** 

- Maximum capacity: 6 people -
- Spacious cockpit with padded seats and foldable table -
- Cabin with sleeping for 2 people -
- Rigid roof with windshield and side windows -

Safety and Navigation Equipment: