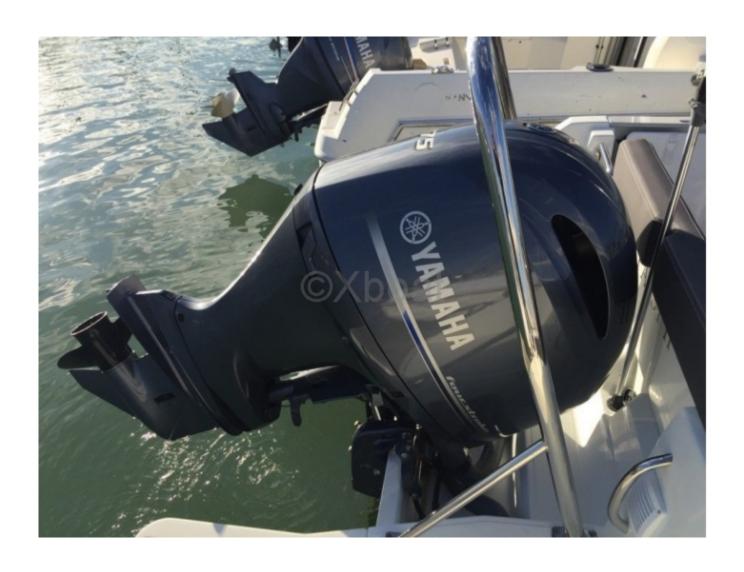

# **Engines**

Model: F1 75 CETX Montage: HB (OB) Power Unit. (CV): 175

Hours: 50

Fuel capacity: 250

Brand: YAMAHA
Fuel: Gas/petrol
Engine(s): 1
Drive: Outboarder

contact@xboat.fr

**Dimensions and Weight:** 

- Overall length: 6.49 meters -
- Width: 2.38 meters -
- Dry weight: 1,300 kg -
- Load capacity: 600 kg -
- Freshwater tank: 40 liters -
- Fuel tank: 100 liters -

Engine:

The Cap Camarat 650 WA-3 is generally equipped with a Mercury outboard engine of 115 HP, providing sufficient power for dynamic and safe sea outings.