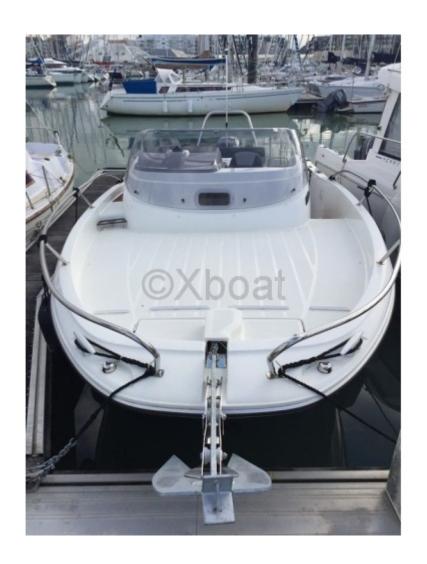

# **CAP CAMARAT 650 WA-3 - 2019**

**Dimensions and Weight:** 

- Overall length: 6.49 meters -
- Width: 2.38 meters -
- Dry weight: 1,300 kg -
- Load capacity: 600 kg -
- Freshwater tank: 40 liters -
- Fuel tank: 100 liters -

Engine:

The Cap Camarat 650 WA-3 is generally equipped with a Mercury outboard engine of 115 HP, providing sufficient power for dynamic and safe sea outings.