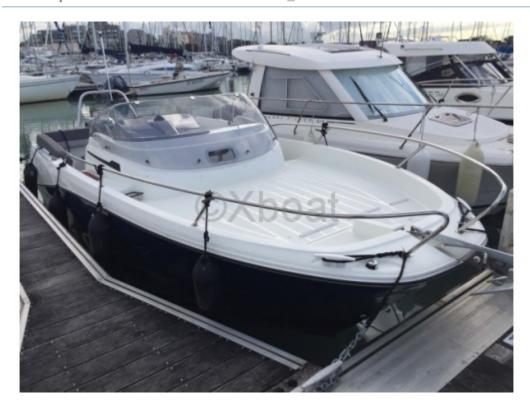

# **CAP CAMARAT 650 WA-3 - 2019**

#### **Technical Details**

The Cap Camarat 650 WA-3 by Jeaneau is a versatile fishing and leisure boat, designed to offer an exceptional maritime experience. This model stands out for its robustness, comfort, and performance, making it an ideal choice for boating and fishing enthusiasts.

**Dimensions and Weight:** 

- Overall length: 6.49 meters -
- Width: 2.38 meters -
- Dry weight: 1,300 kg -
- Load capacity: 600 kg -
- Freshwater tank: 40 liters -
- Fuel tank: 100 liters -

Engine:

The Cap Camarat 650 WA-3 is generally equipped with a Mercury outboard engine of 115 HP, providing sufficient power for dynamic and safe sea outings.

**Capacity and Comfort:** 

- Maximum capacity: 6 people -
- Spacious cockpit with padded seats and foldable table -
- Cabin with sleeping for 2 people -
- Rigid roof with windshield and side windows -

Safety and Navigation Equipment: