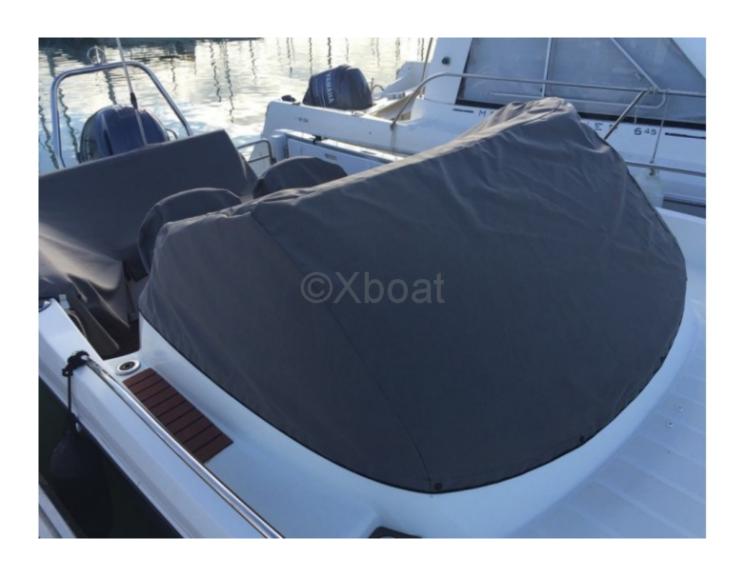

**Capacity and Comfort:** 

- Maximum capacity: 6 people -
- Spacious cockpit with padded seats and foldable table -
- Cabin with sleeping for 2 people -
- Rigid roof with windshield and side windows -

Safety and Navigation Equipment: