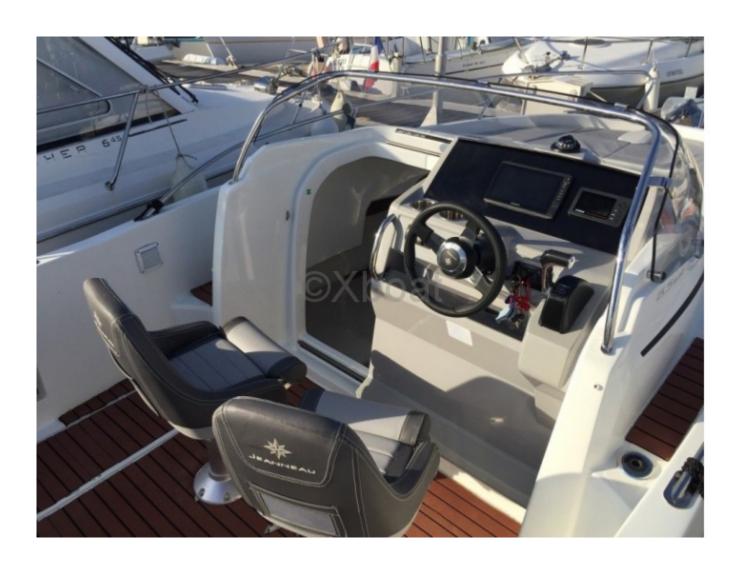

#### **Technical Details**

The Cap Camarat 650 WA-3 by Jeaneau is a versatile fishing and leisure boat, designed to offer an exceptional maritime experience. This model stands out for its robustness, comfort, and performance, making it an ideal choice for boating and fishing enthusiasts.

**Capacity and Comfort:** 

- Maximum capacity: 6 people -
- Spacious cockpit with padded seats and foldable table -
- Cabin with sleeping for 2 people -
- Rigid roof with windshield and side windows -

Safety and Navigation Equipment:

- Fishfinder -
- Integrated GPS -
- Navigation lights -
- Safety kit (life jackets, fire extinguisher, etc.) -

**Technical Specifications:** 

- Construction in fiberglass-reinforced polyester -
- Shallow draft hull for navigation in shallow waters -
- Optimized stability and maneuverability -
- Efficient drainage system for a always dry cockpit -