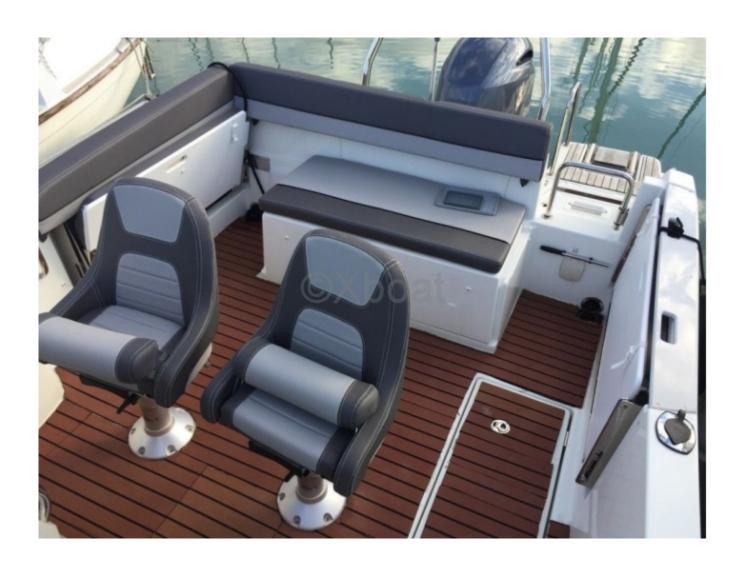

**Capacity and Comfort:** 

- Maximum capacity: 6 people -
- Spacious cockpit with padded seats and foldable table -
- Cabin with sleeping for 2 people -
- Rigid roof with windshield and side windows -

Safety and Navigation Equipment: