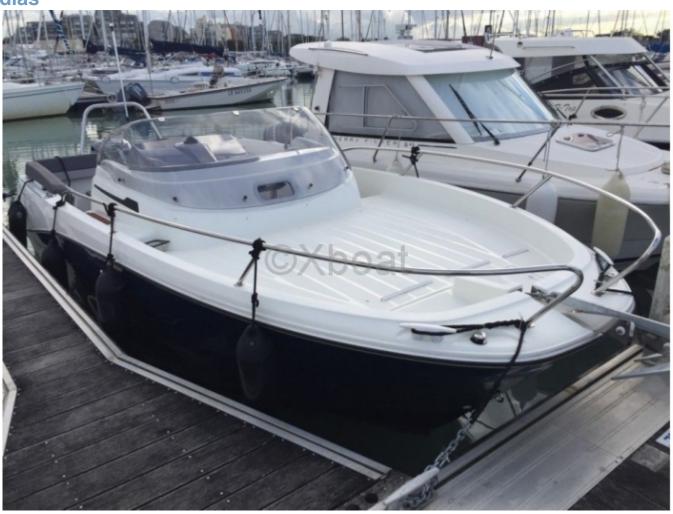

# **CAP CAMARAT 650 WA-3 - 2019**

#### **Technical Details**

The Cap Camarat 650 WA-3 by Jeaneau is a versatile fishing and leisure boat, designed to offer an exceptional maritime experience. This model stands out for its robustness, comfort, and performance, making it an ideal choice for boating and fishing enthusiasts.

**Capacity and Comfort:** 

- Maximum capacity: 6 people -
- Spacious cockpit with padded seats and foldable table -
- Cabin with sleeping for 2 people -
- Rigid roof with windshield and side windows -

Safety and Navigation Equipment: