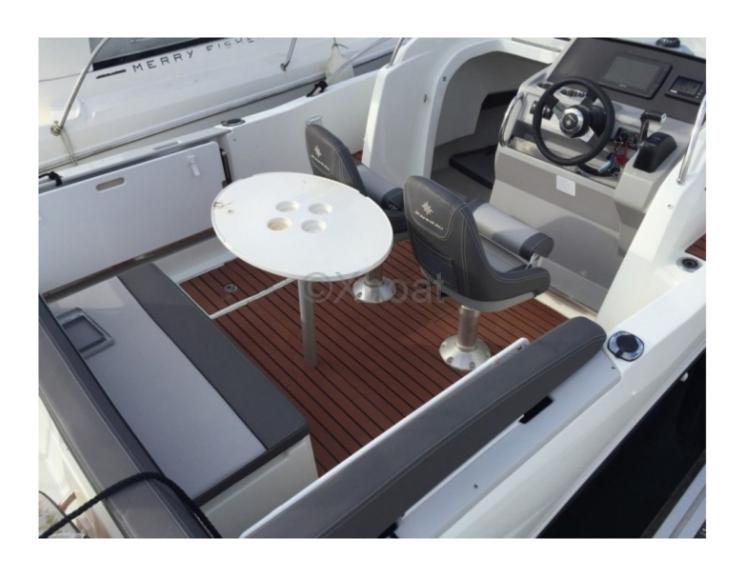

**Capacity and Comfort:** 

- Maximum capacity: 6 people -
- Spacious cockpit with padded seats and foldable table -
- Cabin with sleeping for 2 people -
- Rigid roof with windshield and side windows -

Safety and Navigation Equipment: