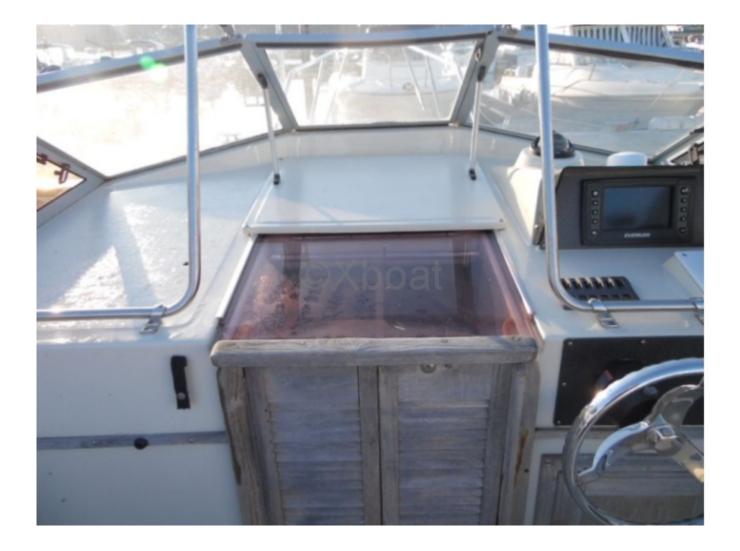

## **Technical Details**

The Boston Whaler 22 Revenge is an iconic boat, renowned for its robustness and versatility. Designed by the manufacturer Boston Whaler, this model is ideal for sea outings, fishing, and leisure activities. Here are the main and sought-after features of this used boat.

- Overall Length: 6.71 meters -
- Width: 2.08 meters -
- Dry Weight: Approximately 1,000 kg -
- Load Capacity: 6 people or 670 kg -
- Recommended Engine: Outboard motor from 90 to 115 horsepower -
- Fuel Tank: 113.6 liters -
- Construction: High-density polyethylene hull, known for its durability and impact resistance -
- Standard Equipment: Fishing seats, fishing table, helm console, rear transom with motor mount -
- Available Options: Cabin top, additional fishing equipment, sound system, LED lighting -
- Performance: Comfortable cruising speed and excellent maneuverability, even in rough waters -