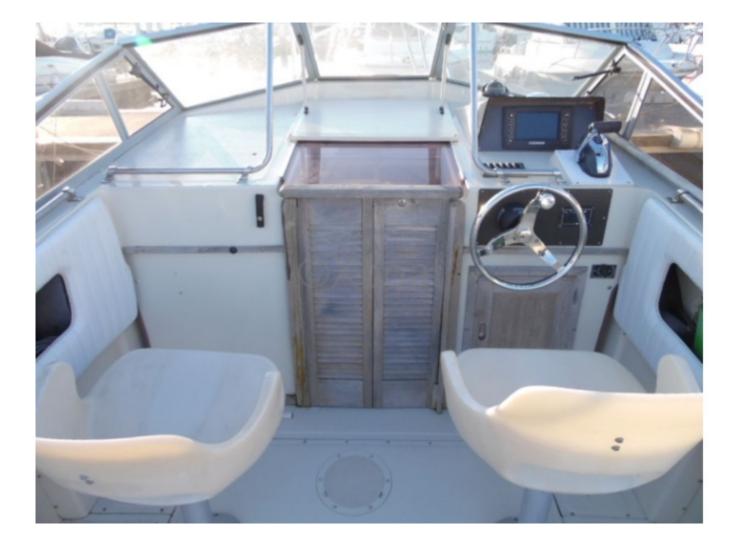

## **Facilities**

Sailor Cabin : 0 WC : No Helm : No Double Cabin : 1 Head : 0 Berth : 2 Flybridge : No

- Overall Length: 6.71 meters -
- Width: 2.08 meters -
- Dry Weight: Approximately 1,000 kg -
- Load Capacity: 6 people or 670 kg -
- Recommended Engine: Outboard motor from 90 to 115 horsepower -
- Fuel Tank: 113.6 liters -
- Construction: High-density polyethylene hull, known for its durability and impact resistance -
- Standard Equipment: Fishing seats, fishing table, helm console, rear transom with motor mount -
- Available Options: Cabin top, additional fishing equipment, sound system, LED lighting -
- Performance: Comfortable cruising speed and excellent maneuverability, even in rough waters -