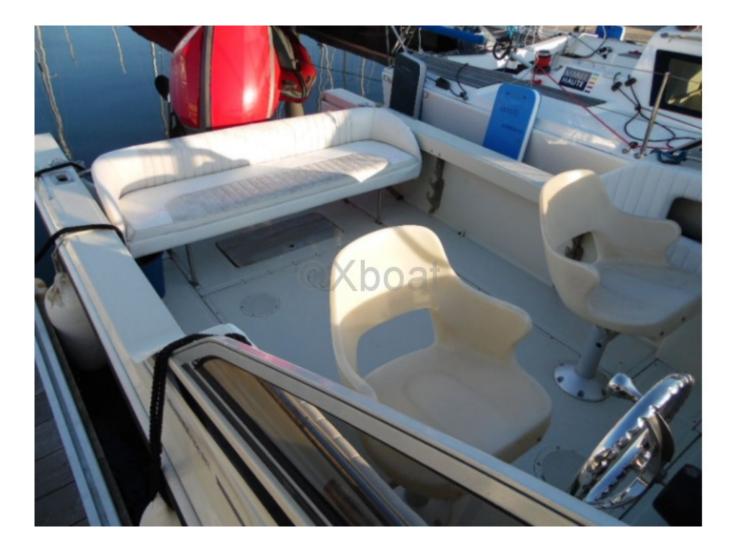

## **Facilities**

Sailor Cabin : 0 WC : No Helm : No Double Cabin : 1 Head : 0 Berth : 2 Flybridge : No

- Overall Length: 6.71 meters -
- Width: 2.08 meters -
- Dry Weight: Approximately 1,000 kg -
- Load Capacity: 6 people or 670 kg -
- Recommended Engine: Outboard motor from 90 to 115 horsepower -
- Fuel Tank: 113.6 liters -
- Construction: High-density polyethylene hull, known for its durability and impact resistance -
- Standard Equipment: Fishing seats, fishing table, helm console, rear transom with motor mount -
- Available Options: Cabin top, additional fishing equipment, sound system, LED lighting -
- Performance: Comfortable cruising speed and excellent maneuverability, even in rough waters -