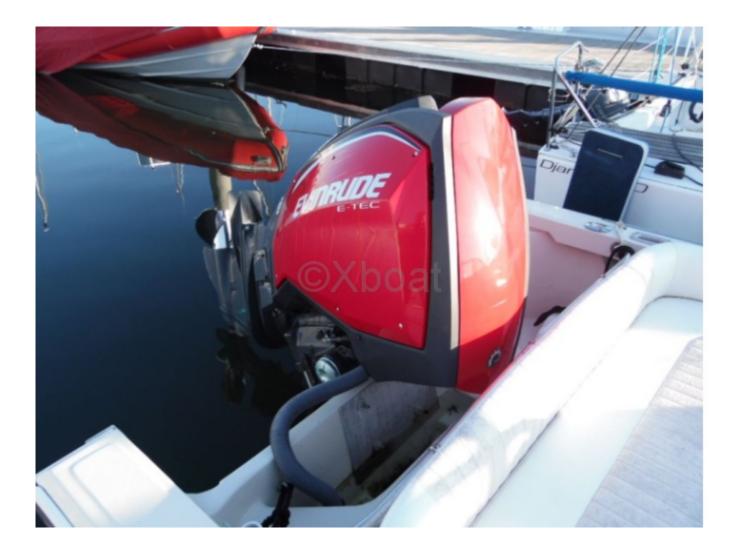

## Engines

Model : E-TEC G2 Montage : HB (OB) Power Unit. (CV) : 250 Hours : 200 Fuel capacity : 400 Brand : EVINRUDE Fuel : Gas/petrol Engine(s) : 1 Drive : Outboarder