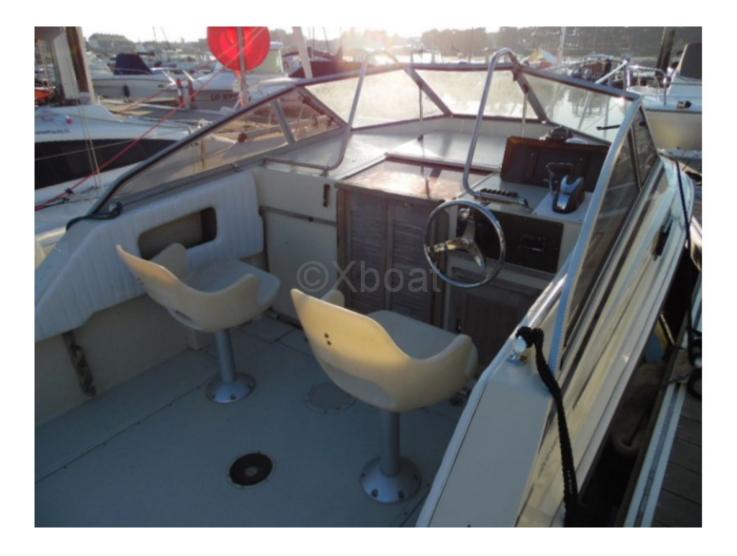

## **Facilities**

Sailor Cabin : 0 WC : No Helm : No Double Cabin : 1 Head : 0 Berth : 2 Flybridge : No

- Overall Length: 6.71 meters -
- Width: 2.08 meters -
- Dry Weight: Approximately 1,000 kg -
- Load Capacity: 6 people or 670 kg -
- Recommended Engine: Outboard motor from 90 to 115 horsepower -
- Fuel Tank: 113.6 liters -
- Construction: High-density polyethylene hull, known for its durability and impact resistance -
- Standard Equipment: Fishing seats, fishing table, helm console, rear transom with motor mount -
- Available Options: Cabin top, additional fishing equipment, sound system, LED lighting -
- Performance: Comfortable cruising speed and excellent maneuverability, even in rough waters -