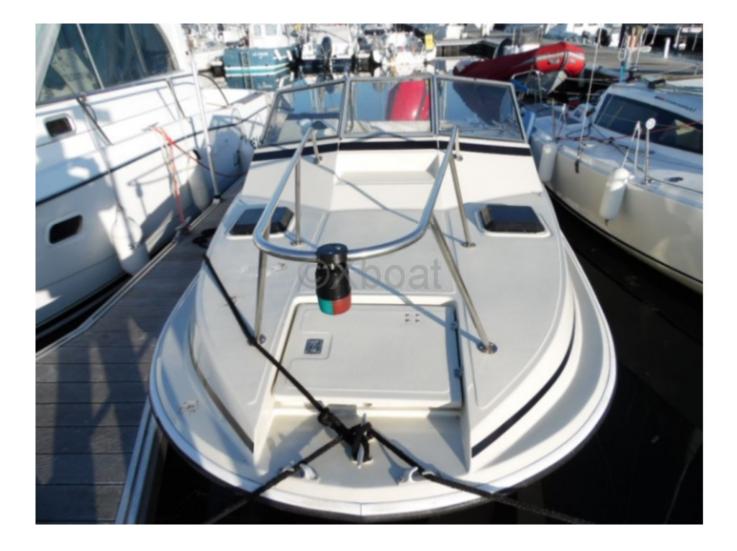

## **Technical Details**

The Boston Whaler 22 Revenge is an iconic boat, renowned for its robustness and versatility. Designed by the manufacturer Boston Whaler, this model is ideal for sea outings, fishing, and leisure activities. Here are the main and sought-after features of this used boat.

- Overall Length: 6.71 meters -
- Width: 2.08 meters -
- Dry Weight: Approximately 1,000 kg -
- Load Capacity: 6 people or 670 kg -
- Recommended Engine: Outboard motor from 90 to 115 horsepower -
- Fuel Tank: 113.6 liters -
- Construction: High-density polyethylene hull, known for its durability and impact resistance -
- Standard Equipment: Fishing seats, fishing table, helm console, rear transom with motor mount -
- Available Options: Cabin top, additional fishing equipment, sound system, LED lighting -
- Performance: Comfortable cruising speed and excellent maneuverability, even in rough waters -

The Boston Whaler 22 Revenge is designed to offer a secure and enjoyable maritime experience. Its unique high-density polyethylene construction ensures unparalleled buoyancy, even in the event of hull perforation. This boat is perfect for fishing enthusiasts, families, and sailing afficience looking for a reliable and versatile boat.