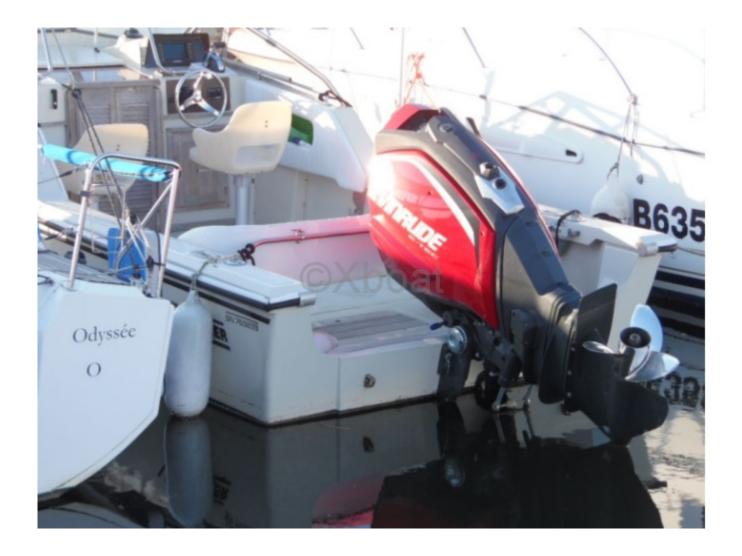

## Engines

Model : E-TEC G2 Montage : HB (OB) Power Unit. (CV) : 250 Hours : 200 Fuel capacity : 400 Brand : EVINRUDE Fuel : Gas/petrol Engine(s) : 1 Drive : Outboarder