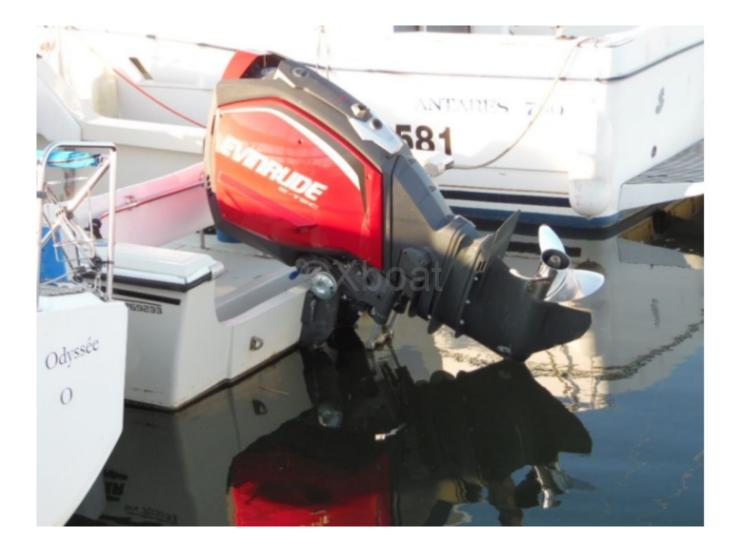

## Engines

Model : E-TEC G2 Montage : HB (OB) Power Unit. (CV) : 250 Hours : 200 Fuel capacity : 400 Brand : EVINRUDE Fuel : Gas/petrol Engine(s) : 1 Drive : Outboarder