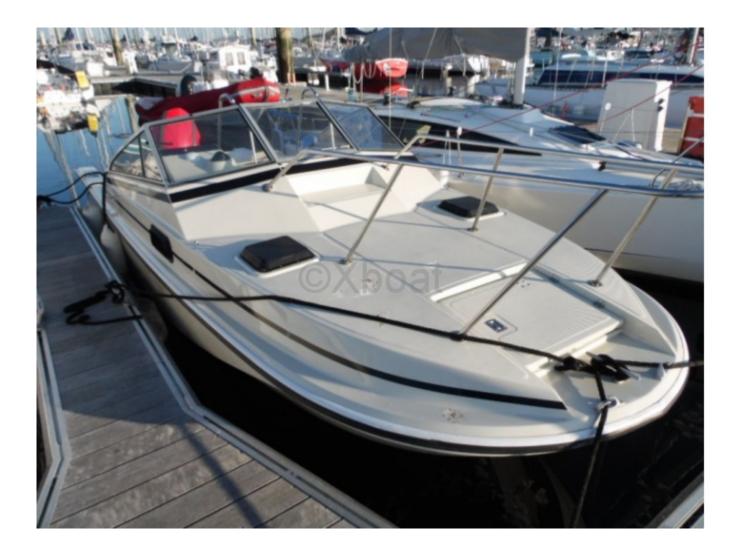

## **Technical Details**

The Boston Whaler 22 Revenge is an iconic boat, renowned for its robustness and versatility. Designed by the manufacturer Boston Whaler, this model is ideal for sea outings, fishing, and leisure activities. Here are the main and sought-after features of this used boat.

- Overall Length: 6.71 meters -
- Width: 2.08 meters -
- Dry Weight: Approximately 1,000 kg -
- Load Capacity: 6 people or 670 kg -
- Recommended Engine: Outboard motor from 90 to 115 horsepower -
- Fuel Tank: 113.6 liters -
- Construction: High-density polyethylene hull, known for its durability and impact resistance -
- Standard Equipment: Fishing seats, fishing table, helm console, rear transom with motor mount -
- Available Options: Cabin top, additional fishing equipment, sound system, LED lighting -
- Performance: Comfortable cruising speed and excellent maneuverability, even in rough waters -

The Boston Whaler 22 Revenge is designed to offer a secure and enjoyable maritime experience. Its unique high-density polyethylene construction ensures unparalleled buoyancy, even in the event of hull perforation. This boat is perfect for fishing enthusiasts, families, and sailing afficience looking for a reliable and versatile boat.