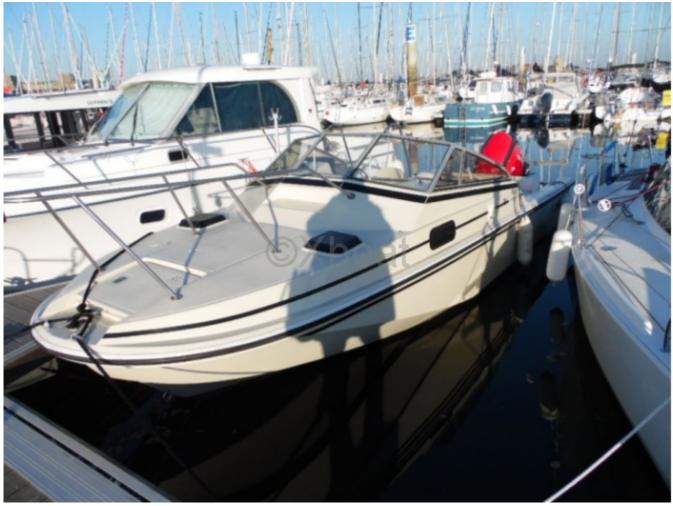

## **Technical Details**

The Boston Whaler 22 Revenge is an iconic boat, renowned for its robustness and versatility. Designed by the manufacturer Boston Whaler, this model is ideal for sea outings, fishing, and leisure activities. Here are the main and sought-after features of this used boat.

- Overall Length: 6.71 meters -
- Width: 2.08 meters -
- Dry Weight: Approximately 1,000 kg -
- Load Capacity: 6 people or 670 kg -
- Recommended Engine: Outboard motor from 90 to 115 horsepower -
- Fuel Tank: 113.6 liters -
- Construction: High-density polyethylene hull, known for its durability and impact resistance -
- Standard Equipment: Fishing seats, fishing table, helm console, rear transom with motor mount -
- Available Options: Cabin top, additional fishing equipment, sound system, LED lighting -
- Performance: Comfortable cruising speed and excellent maneuverability, even in rough waters -

The Boston Whaler 22 Revenge is designed to offer a secure and enjoyable maritime experience. Its unique high-density polyethylene construction ensures unparalleled buoyancy, even in the event of hull perforation. This boat is perfect for fishing enthusiasts, families, and sailing afficience looking for a reliable and versatile boat.