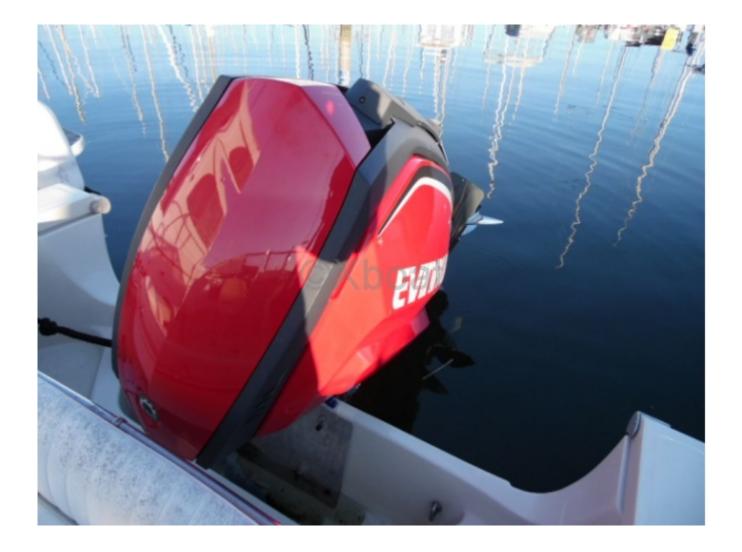

## Engines

Model : E-TEC G2 Montage : HB (OB) Power Unit. (CV) : 250 Hours : 200 Fuel capacity : 400 Brand : EVINRUDE Fuel : Gas/petrol Engine(s) : 1 Drive : Outboarder