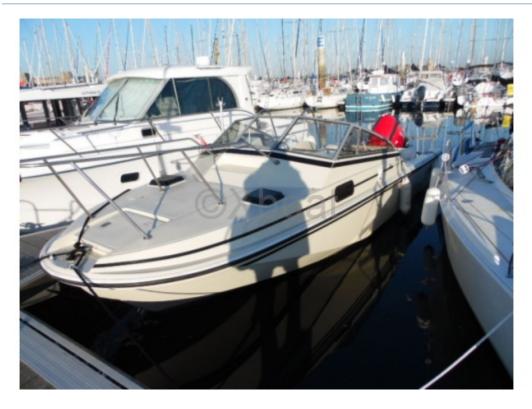

## **Technical Details**

The Boston Whaler 22 Revenge is an iconic boat, renowned for its robustness and versatility. Designed by the manufacturer Boston Whaler, this model is ideal for sea outings, fishing, and leisure activities. Here are the main and sought-after features of this used boat.

- Overall Length: 6.71 meters -
- Width: 2.08 meters -
- Dry Weight: Approximately 1,000 kg -
- Load Capacity: 6 people or 670 kg -
- Recommended Engine: Outboard motor from 90 to 115 horsepower -
- Fuel Tank: 113.6 liters -
- Construction: High-density polyethylene hull, known for its durability and impact resistance -
- Standard Equipment: Fishing seats, fishing table, helm console, rear transom with motor mount -
- Available Options: Cabin top, additional fishing equipment, sound system, LED lighting -
- Performance: Comfortable cruising speed and excellent maneuverability, even in rough waters -

The Boston Whaler 22 Revenge is designed to offer a secure and enjoyable maritime experience. Its unique high-density polyethylene construction ensures unparalleled buoyancy, even in the event of hull perforation. This boat is perfect for fishing enthusiasts, families, and sailing afficience looking for a reliable and versatile boat.