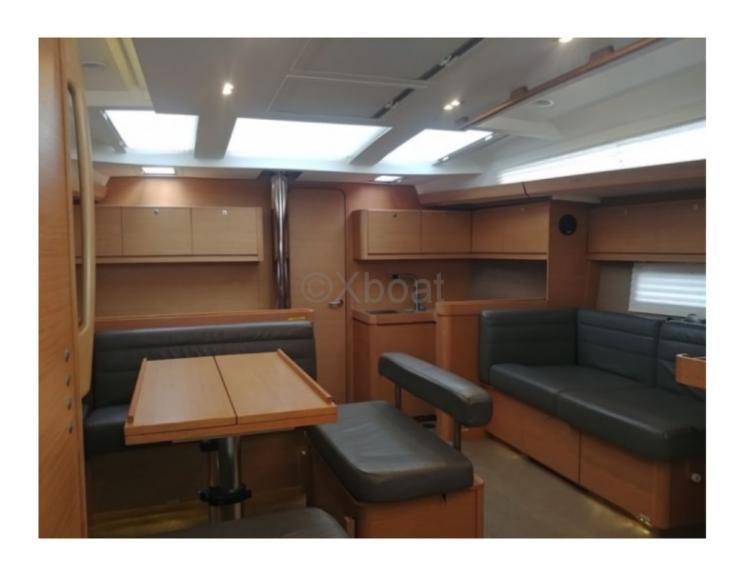

#### **Facilities**

Sailor Cabin : 0 WC : Electric

Helm : No

Double Cabin: 5

Head: 3 Berth: 13 Flybridge: No

The Dufour 500 Grand Large is ideal for family or friends cruising, offering an excellent balance between performance and comfort. Its spacious interior design and modern equipment make it a popular choice among sailing enthusiasts.