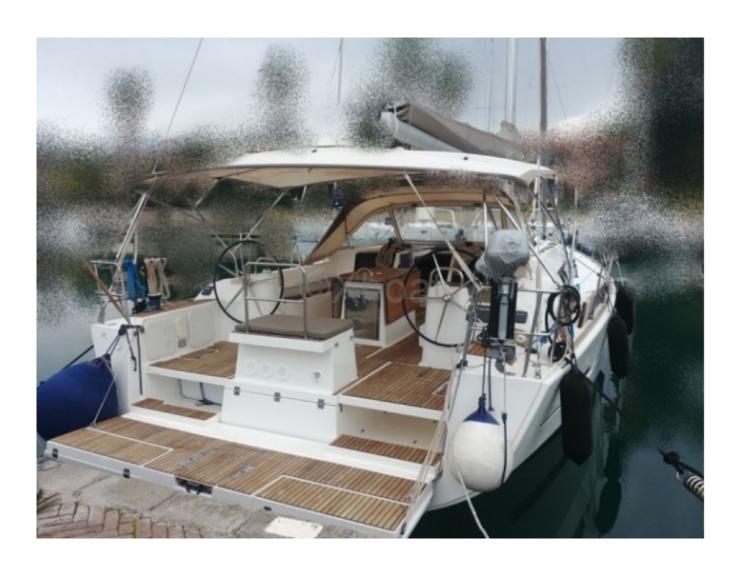

### **DUFOUR 500 GRAND LARGE - 2016**

### **Technical Details**

**Dufour 500 Grand Large** 

The Dufour 500 Grand Large is a cruising sailboat designed to offer comfort and performance. Manufactured by the French builder Dufour, this boat is renowned for its robustness and elegant design. Here are the main characteristics and technical details of this model:

The Dufour 500 Grand Large is ideal for family or friends cruising, offering an excellent balance between performance and comfort. Its spacious interior design and modern equipment make it a popular choice among sailing enthusiasts.