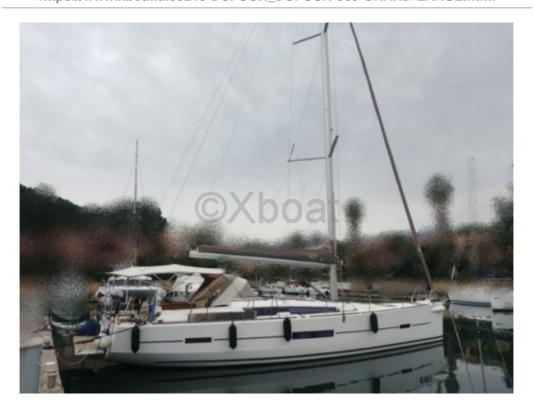

### **DUFOUR 500 GRAND LARGE - 2016**

### **Main datas**

Builder : Dufour Year : 2016 Length : 14,75 Draft minimum : 2,30 Hull : Monohull Subtype:

Architect : FELCI Material : GRP Beam : 4,78 keel : Fixed Keel

### **Technical Details**

**Dufour 500 Grand Large** 

The Dufour 500 Grand Large is a cruising sailboat designed to offer comfort and performance. Manufactured by the French builder Dufour, this boat is renowned for its robustness and elegant design. Here are the main characteristics and technical details of this model: