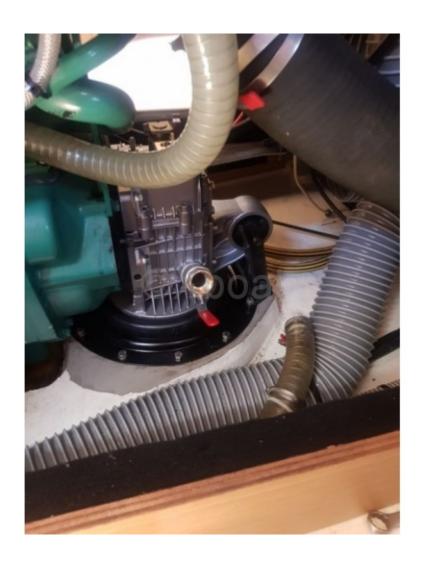

## **Engines**

Model : D2-75

Montage : In Board (IB) Power Unit. (CV) : 75

Hours: 2600 Fuel capacity: 500 **Brand: VOLVO PENTA** 

Fuel : Diesel Engine(s) : 1 Drive : Saildrive