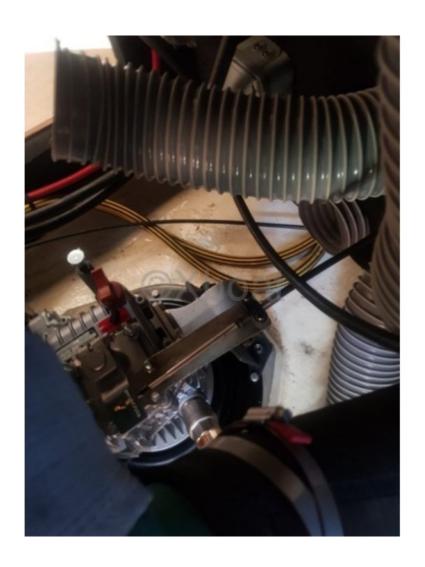

## **Engines**

Model : D2-75

Montage : In Board (IB) Power Unit. (CV) : 75

Hours: 2600 Fuel capacity: 500 **Brand: VOLVO PENTA** 

Fuel : Diesel Engine(s) : 1 Drive : Saildrive