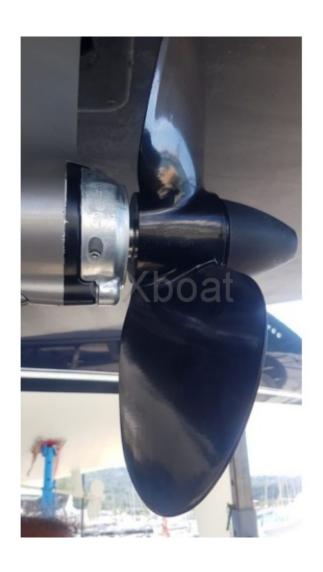

## **Engines**

Model : D2-75

Montage : In Board (IB) Power Unit. (CV) : 75

Hours: 2600 Fuel capacity: 500 **Brand: VOLVO PENTA** 

Fuel : Diesel Engine(s) : 1 Drive : Saildrive