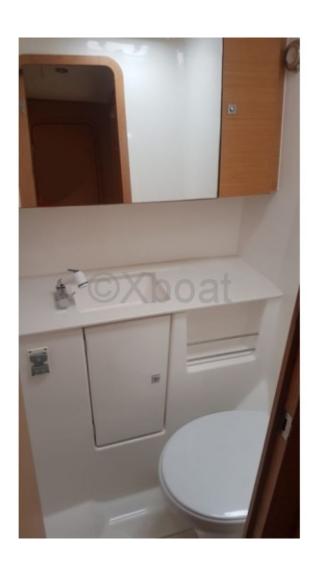

- Water Capacity: 800 liters
- Fuel Capacity: 200 liters
- Engine: Yanmar 75 hp -

Naval Architect: Umberto Felci -Construction: Polyester hull -

- Interior: 3 double cabins, 2 bathrooms -

- Equipment: GPS, VHF, autopilot, refrigerator, oven, water heater -