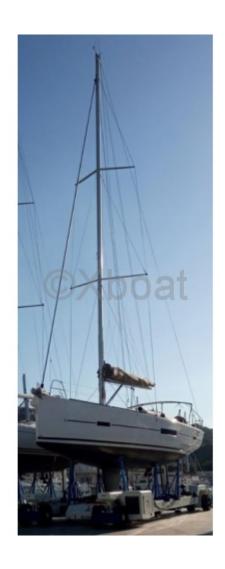

### **DUFOUR 500 GRAND LARGE - 2016**

### **Main datas**

Builder : Dufour Year : 2016 Length : 14,75 Draft minimum : 2,30 Hull : Monohull Subtype:

Architect : FELCI Material : GRP Beam : 4,78 keel : Fixed Keel

### **Technical Details**

**Dufour 500 Grand Large** 

The Dufour 500 Grand Large is a cruising sailboat designed to offer comfort and performance. Manufactured by the French builder Dufour, this boat is renowned for its robustness and elegant design. Here are the main characteristics and technical details of this model: