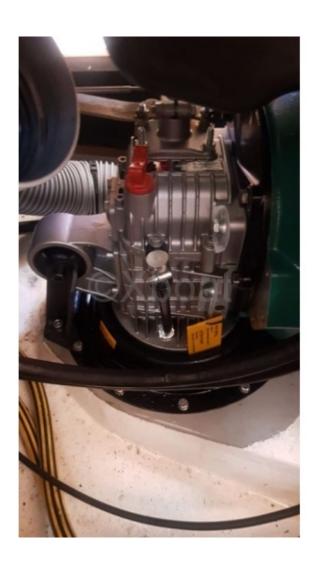

## **Engines**

Model : D2-75

Montage : In Board (IB) Power Unit. (CV) : 75

Hours: 2600 Fuel capacity: 500 **Brand: VOLVO PENTA** 

Fuel : Diesel Engine(s) : 1 Drive : Saildrive