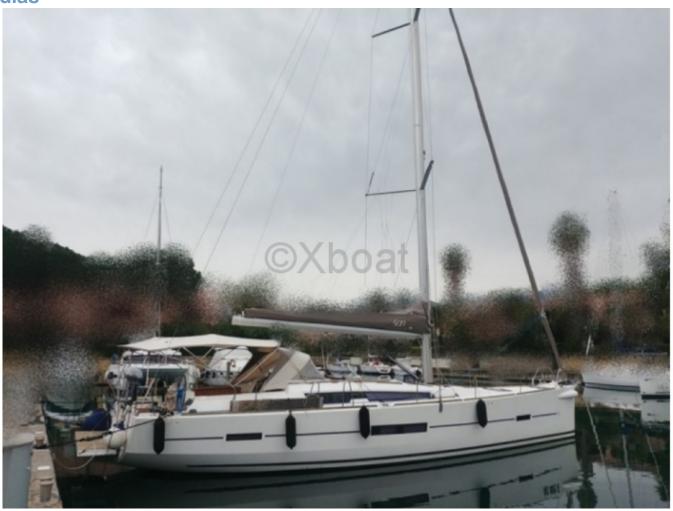

### **DUFOUR 500 GRAND LARGE - 2016**

### **Main datas**

Builder : Dufour Year : 2016 Length : 14,75 Draft minimum : 2,30 Hull : Monohull Subtype:

Architect : FELCI Material : GRP Beam : 4,78 keel : Fixed Keel

### **Technical Details**

**Dufour 500 Grand Large** 

The Dufour 500 Grand Large is a cruising sailboat designed to offer comfort and performance. Manufactured by the French builder Dufour, this boat is renowned for its robustness and elegant design. Here are the main characteristics and technical details of this model: