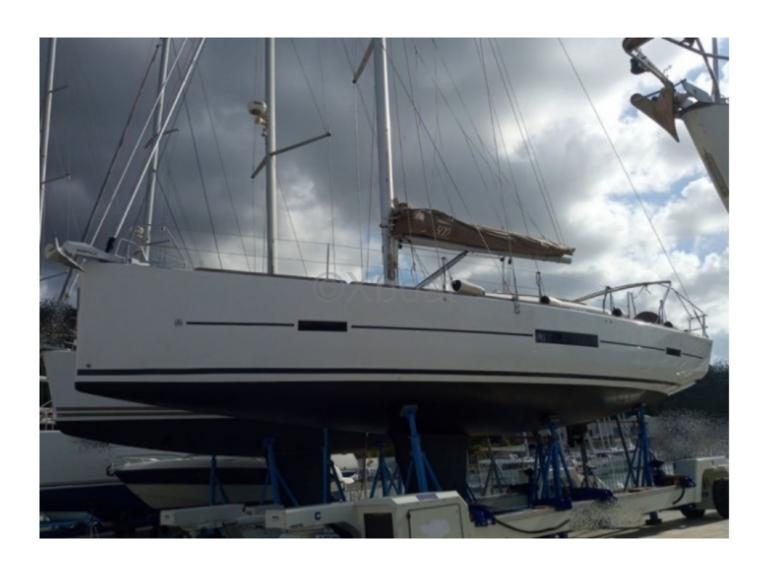

### **DUFOUR 500 GRAND LARGE - 2016**

### **Main datas**

Builder : Dufour Year : 2016 Length : 14,75 Draft minimum : 2,30 Hull : Monohull Subtype:

Architect : FELCI Material : GRP Beam : 4,78 keel : Fixed Keel

### **Technical Details**

**Dufour 500 Grand Large** 

The Dufour 500 Grand Large is a cruising sailboat designed to offer comfort and performance. Manufactured by the French builder Dufour, this boat is renowned for its robustness and elegant design. Here are the main characteristics and technical details of this model: