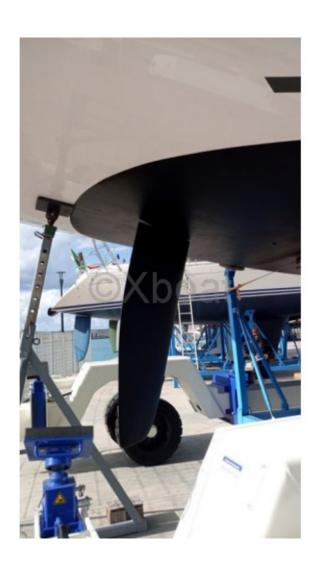

### **Main datas**

Builder : Dufour Year : 2016 Length : 14,75 Draft minimum : 2,30 Hull : Monohull Subtype:

Architect : FELCI Material : GRP Beam : 4,78 keel : Fixed Keel

## **Engines**

Model : D2-75

Montage : In Board (IB) Power Unit. (CV) : 75

Hours: 2600 Fuel capacity: 500 **Brand: VOLVO PENTA** 

Fuel : Diesel Engine(s) : 1 Drive : Saildrive