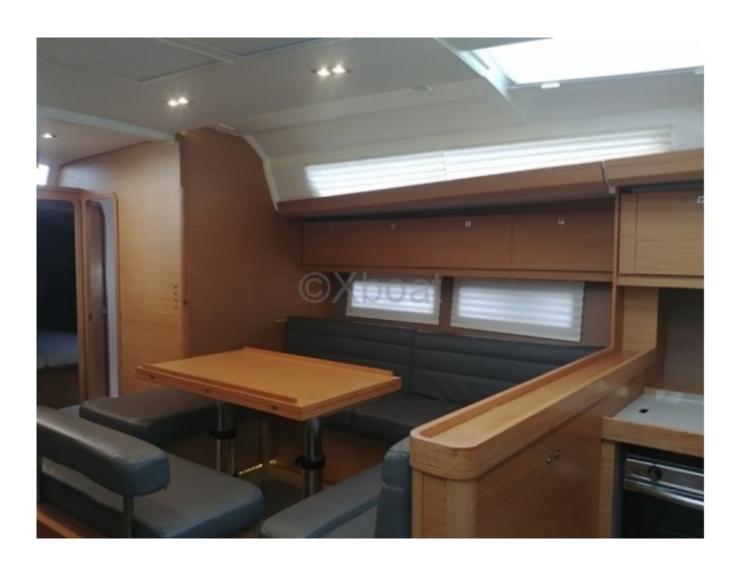

- Water Capacity: 800 liters
- Fuel Capacity: 200 liters
- Engine: Yanmar 75 hp -

Naval Architect: Umberto Felci -Construction: Polyester hull -

- Interior: 3 double cabins, 2 bathrooms -

- Equipment: GPS, VHF, autopilot, refrigerator, oven, water heater -