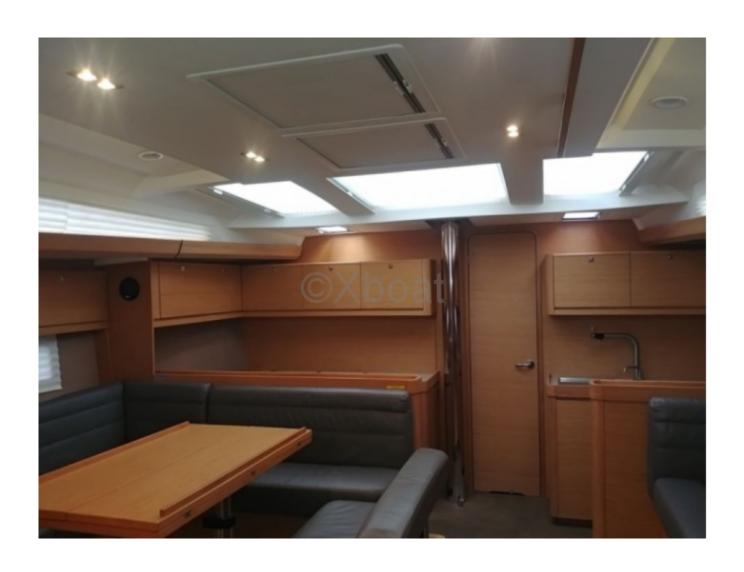

- Water Capacity: 800 liters
- Fuel Capacity: 200 liters
- Engine: Yanmar 75 hp -

Naval Architect: Umberto Felci -Construction: Polyester hull -

- Interior: 3 double cabins, 2 bathrooms -

- Equipment: GPS, VHF, autopilot, refrigerator, oven, water heater -