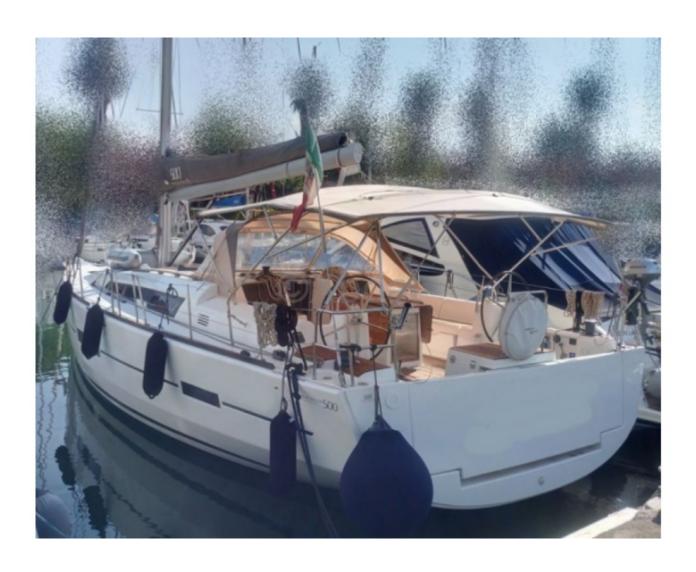

### **DUFOUR 500 GRAND LARGE - 2016**

### **Technical Details**

**Dufour 500 Grand Large** 

The Dufour 500 Grand Large is a cruising sailboat designed to offer comfort and performance. Manufactured by the French builder Dufour, this boat is renowned for its robustness and elegant design. Here are the main characteristics and technical details of this model:

The Dufour 500 Grand Large is ideal for family or friends cruising, offering an excellent balance between performance and comfort. Its spacious interior design and modern equipment make it a popular choice among sailing enthusiasts.