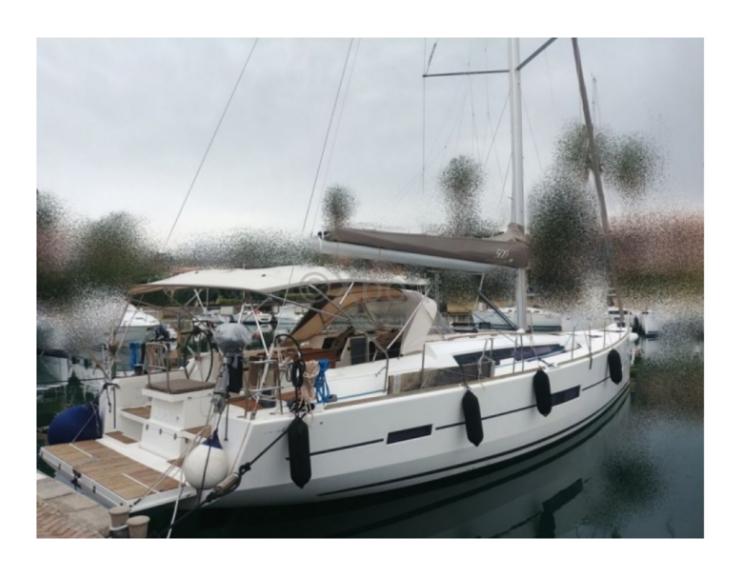

### **DUFOUR 500 GRAND LARGE - 2016**

### **Main datas**

Builder : Dufour Year : 2016 Length : 14,75 Draft minimum : 2,30 Hull : Monohull Subtype:

Architect : FELCI Material : GRP Beam : 4,78 keel : Fixed Keel

### **Technical Details**

**Dufour 500 Grand Large** 

The Dufour 500 Grand Large is a cruising sailboat designed to offer comfort and performance. Manufactured by the French builder Dufour, this boat is renowned for its robustness and elegant design. Here are the main characteristics and technical details of this model: