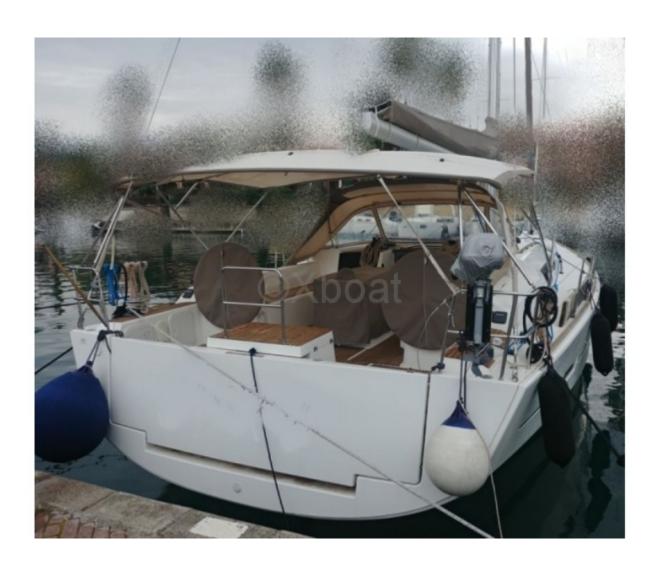

### **DUFOUR 500 GRAND LARGE - 2016**

### **Technical Details**

**Dufour 500 Grand Large** 

The Dufour 500 Grand Large is a cruising sailboat designed to offer comfort and performance. Manufactured by the French builder Dufour, this boat is renowned for its robustness and elegant design. Here are the main characteristics and technical details of this model:

The Dufour 500 Grand Large is ideal for family or friends cruising, offering an excellent balance between performance and comfort. Its spacious interior design and modern equipment make it a popular choice among sailing enthusiasts.