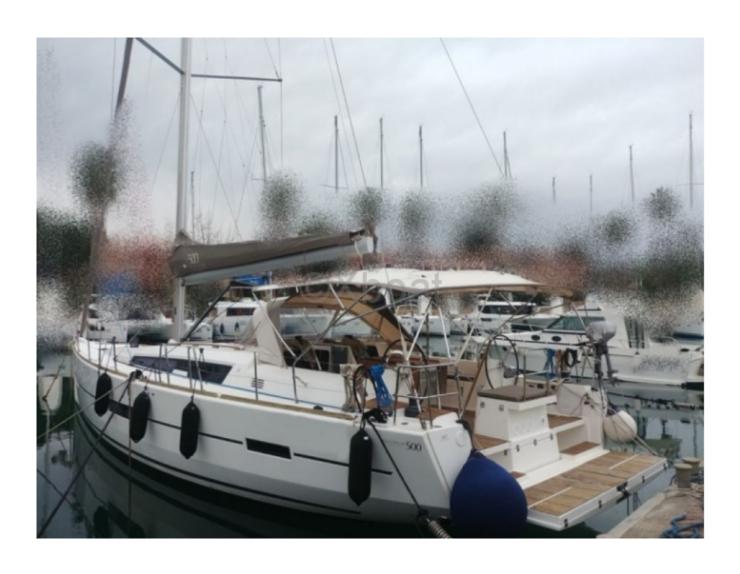

### **DUFOUR 500 GRAND LARGE - 2016**

### **Main datas**

Builder : Dufour Year : 2016 Length : 14,75 Draft minimum : 2,30 Hull : Monohull Subtype:

Architect : FELCI Material : GRP Beam : 4,78 keel : Fixed Keel

### **Technical Details**

**Dufour 500 Grand Large** 

The Dufour 500 Grand Large is a cruising sailboat designed to offer comfort and performance. Manufactured by the French builder Dufour, this boat is renowned for its robustness and elegant design. Here are the main characteristics and technical details of this model: