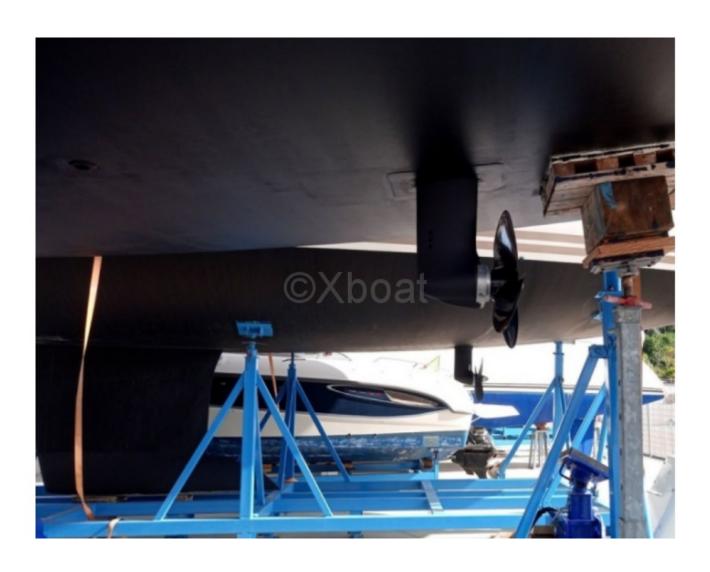

## **Engines**

Model : D2-75

Montage : In Board (IB) Power Unit. (CV) : 75

Hours: 2600 Fuel capacity: 500 **Brand: VOLVO PENTA** 

Fuel : Diesel Engine(s) : 1 Drive : Saildrive