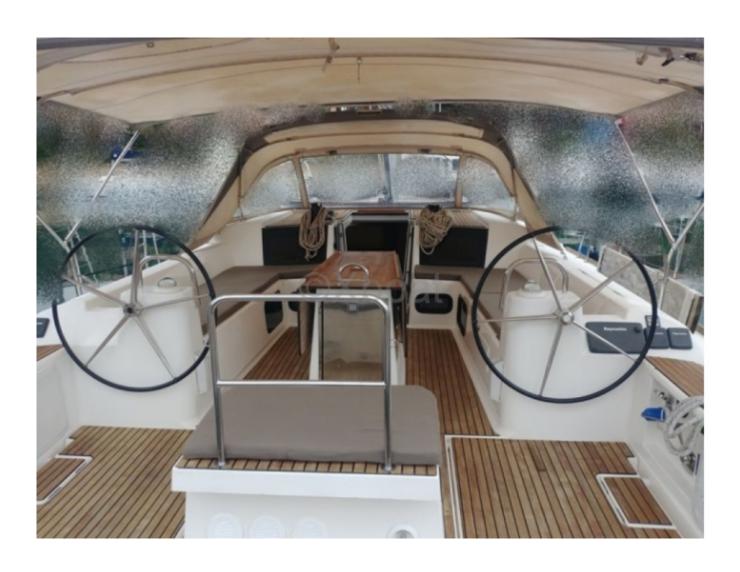

### **DUFOUR 500 GRAND LARGE - 2016**

### **Technical Details**

**Dufour 500 Grand Large** 

The Dufour 500 Grand Large is a cruising sailboat designed to offer comfort and performance. Manufactured by the French builder Dufour, this boat is renowned for its robustness and elegant design. Here are the main characteristics and technical details of this model:

The Dufour 500 Grand Large is ideal for family or friends cruising, offering an excellent balance between performance and comfort. Its spacious interior design and modern equipment make it a popular choice among sailing enthusiasts.