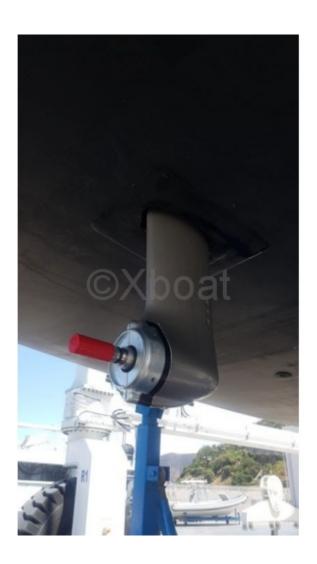

## **Engines**

Model : D2-75

Montage : In Board (IB) Power Unit. (CV) : 75

Hours: 2600 Fuel capacity: 500 **Brand: VOLVO PENTA** 

Fuel : Diesel Engine(s) : 1 Drive : Saildrive