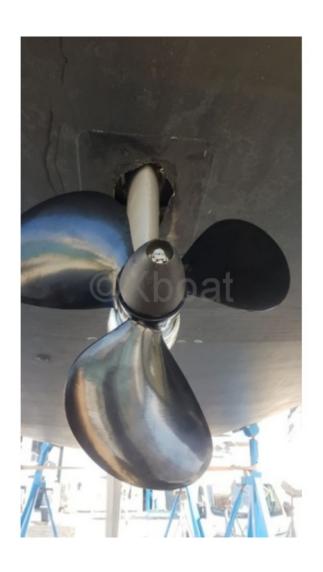

## **Engines**

Model : D2-75

Montage : In Board (IB) Power Unit. (CV) : 75

Hours: 2600 Fuel capacity: 500 **Brand: VOLVO PENTA** 

Fuel : Diesel Engine(s) : 1 Drive : Saildrive