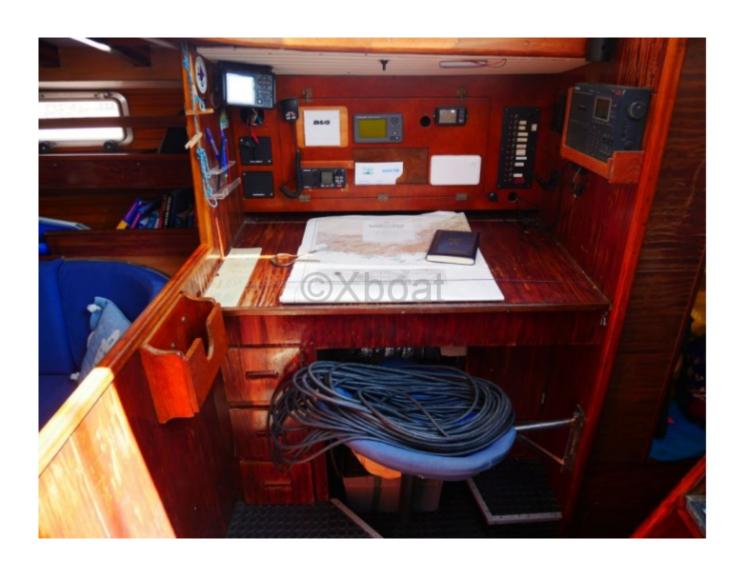

#### Comfort and equipment:

- Cabins: 3 double cabins
- Galley: Equipped with a refrigerator, sink, and spacious countertop
- Bathroom: With shower and toilet
- Electronics: GPS, autopilot, VHF, and complete navigation instruments
- Safety: Equipped with modern safety systems, including distress beacons and fire extinguishers