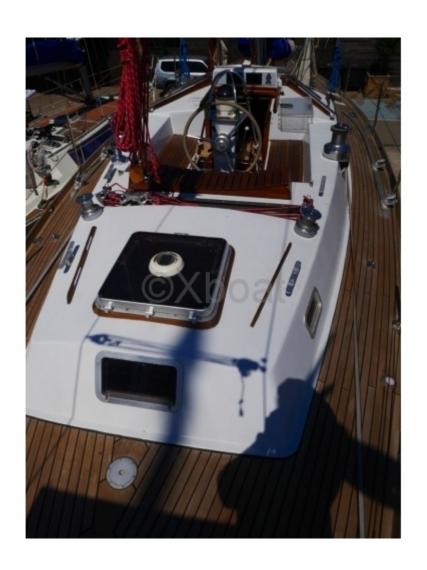

#### **Facilities**

Sailor Cabin : 0

WC : Sailor Helm : No Double Cabin: 3

Head: 1 Berth: 9 Flybridge: No

#### Comfort and equipment:

- Cabins: 3 double cabins
- Galley: Equipped with a refrigerator, sink, and spacious countertop
- Bathroom: With shower and toilet
- Electronics: GPS, autopilot, VHF, and complete navigation instruments
- Safety: Equipped with modern safety systems, including distress beacons and fire extinguishers