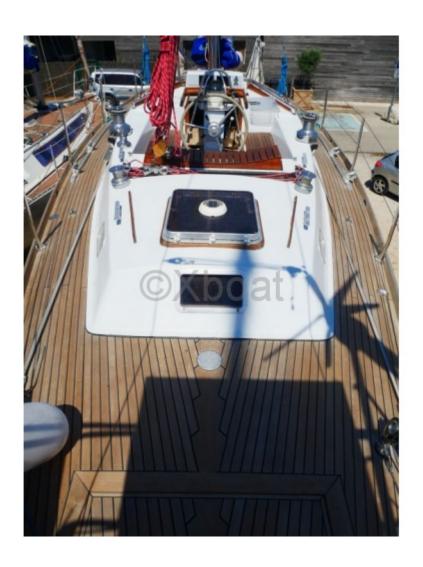

#### **Facilities**

Sailor Cabin : 0

WC : Sailor Helm : No Double Cabin: 3

Head: 1 Berth: 9 Flybridge: No

#### Comfort and equipment:

- Cabins: 3 double cabins
- Galley: Equipped with a refrigerator, sink, and spacious countertop
- Bathroom: With shower and toilet
- Electronics: GPS, autopilot, VHF, and complete navigation instruments
- Safety: Equipped with modern safety systems, including distress beacons and fire extinguishers