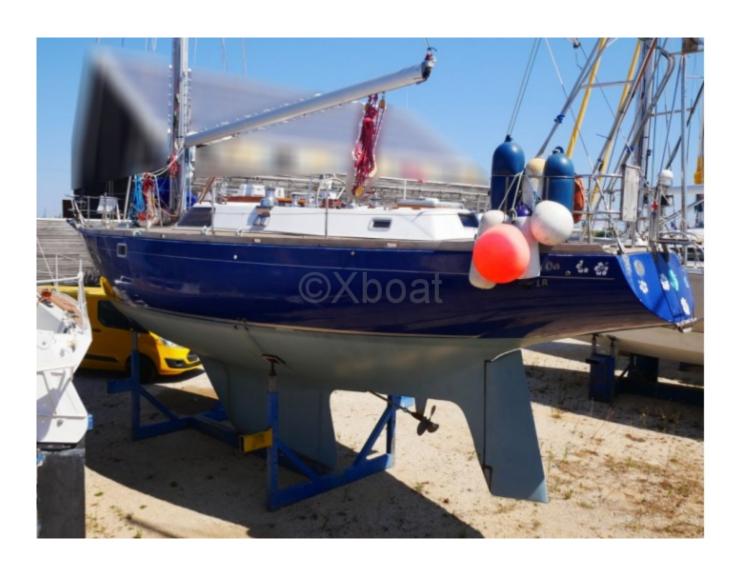

## **Main datas**

**Builder : Nautic Saintonge** 

Year: 1973 Length: 13,35 Draft minimum: 2,00 Hull: Monohull Subtype: Architect: Material: GRP Beam: 3,39 keel: Fixed Keel

### **Technical Details**

The RORQUAL 44 is a cruising sailboat designed by the manufacturer Nautic Saintonge, known for its robust and high-performance constructions. This boat is ideal for sailing enthusiasts seeking a balance between comfort and performance.

#### Main characteristics:

Overall length: 13.30 metersHull length: 12.50 meters

- Beam: 4.20 meters

Draft: 2.30 meters (fixed keel)
Displacement: 10,500 kg
Sail area upwind: 90 m²
Sail area downwind: 160 m²
Water tank capacity: 600 liters
Fuel tank capacity: 200 liters