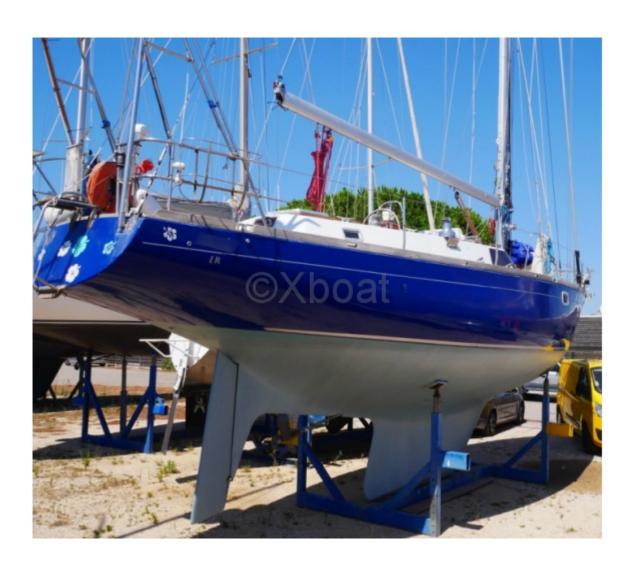

## **Main datas**

**Builder : Nautic Saintonge** 

Year: 1973 Length: 13,35 Draft minimum: 2,00 Hull: Monohull Subtype: Architect: Material: GRP Beam: 3,39 keel: Fixed Keel

### **Technical Details**

The RORQUAL 44 is a cruising sailboat designed by the manufacturer Nautic Saintonge, known for its robust and high-performance constructions. This boat is ideal for sailing enthusiasts seeking a balance between comfort and performance.

#### Main characteristics:

Overall length: 13.30 metersHull length: 12.50 meters

- Beam: 4.20 meters

Draft: 2.30 meters (fixed keel)
Displacement: 10,500 kg
Sail area upwind: 90 m²
Sail area downwind: 160 m²
Water tank capacity: 600 liters
Fuel tank capacity: 200 liters