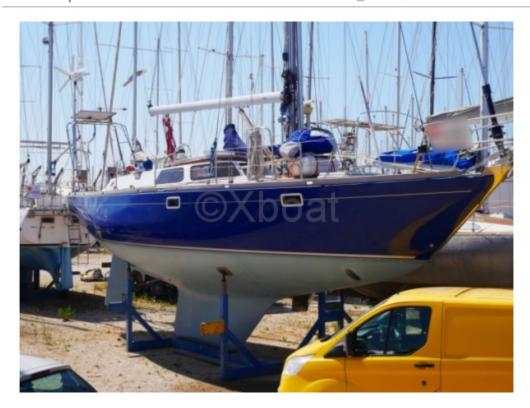

## **Main datas**

**Builder : Nautic Saintonge** 

Year: 1973 Length: 13,35 Draft minimum: 2,00 Hull: Monohull Subtype: Architect: Material: GRP Beam: 3,39 keel: Fixed Keel

### **Technical Details**

The RORQUAL 44 is a cruising sailboat designed by the manufacturer Nautic Saintonge, known for its robust and high-performance constructions. This boat is ideal for sailing enthusiasts seeking a balance between comfort and performance.

#### Main characteristics:

Overall length: 13.30 metersHull length: 12.50 meters

- Beam: 4.20 meters

Draft: 2.30 meters (fixed keel)
Displacement: 10,500 kg
Sail area upwind: 90 m²
Sail area downwind: 160 m²
Water tank capacity: 600 liters
Fuel tank capacity: 200 liters