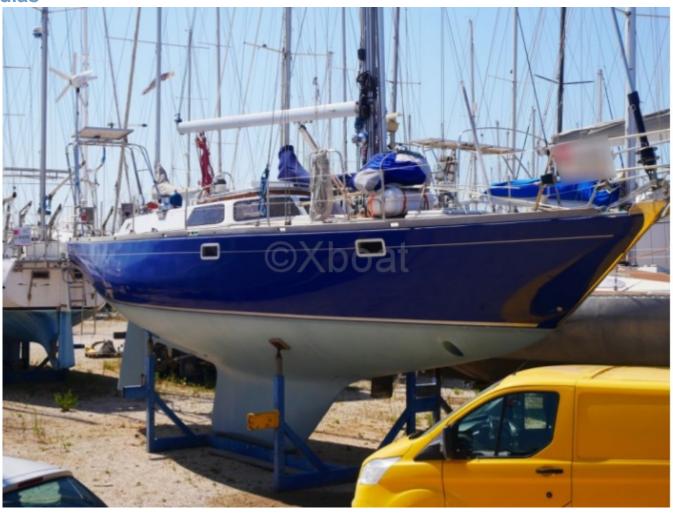

## **Main datas**

**Builder : Nautic Saintonge** 

Year: 1973 Length: 13,35 Draft minimum: 2,00 Hull: Monohull Subtype: Architect: Material: GRP Beam: 3,39 keel: Fixed Keel

### **Technical Details**

The RORQUAL 44 is a cruising sailboat designed by the manufacturer Nautic Saintonge, known for its robust and high-performance constructions. This boat is ideal for sailing enthusiasts seeking a balance between comfort and performance.

#### Main characteristics:

Overall length: 13.30 metersHull length: 12.50 meters

- Beam: 4.20 meters

Draft: 2.30 meters (fixed keel)
Displacement: 10,500 kg
Sail area upwind: 90 m²
Sail area downwind: 160 m²
Water tank capacity: 600 liters
Fuel tank capacity: 200 liters