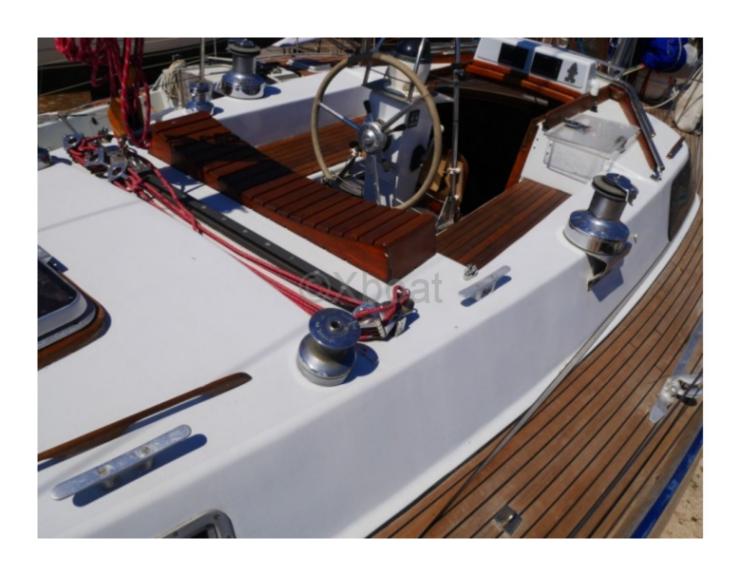

### **Technical Details**

The RORQUAL 44 is a cruising sailboat designed by the manufacturer Nautic Saintonge, known for its robust and high-performance constructions. This boat is ideal for sailing enthusiasts seeking a balance between comfort and performance.

#### Main characteristics:

Overall length: 13.30 metersHull length: 12.50 meters

- Beam: 4.20 meters

Draft: 2.30 meters (fixed keel)
Displacement: 10,500 kg
Sail area upwind: 90 m²
Sail area downwind: 160 m²
Water tank capacity: 600 liters
Fuel tank capacity: 200 liters

#### Comfort and equipment:

- Cabins: 3 double cabins
- Galley: Equipped with a refrigerator, sink, and spacious countertop
- Bathroom: With shower and toilet
- Electronics: GPS, autopilot, VHF, and complete navigation instruments
- Safety: Equipped with modern safety systems, including distress beacons and fire extinguishers