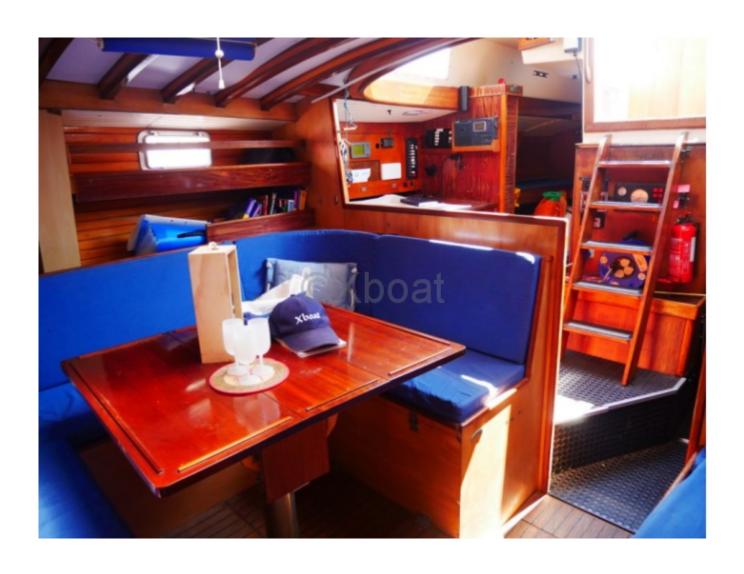

#### Comfort and equipment:

- Cabins: 3 double cabins
- Galley: Equipped with a refrigerator, sink, and spacious countertop
- Bathroom: With shower and toilet
- Electronics: GPS, autopilot, VHF, and complete navigation instruments
- Safety: Equipped with modern safety systems, including distress beacons and fire extinguishers

- - - - -

The RORQUAL 44 is designed to offer a pleasant and safe sailing experience, whether for coastal cruises or long-distance voyages. Its solid construction and quality equipment make it a reliable choice for demanding sailors.