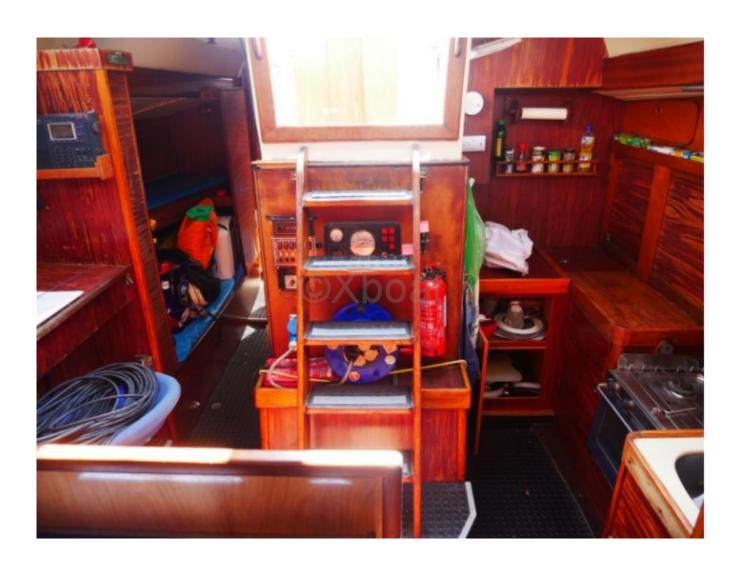

#### Comfort and equipment:

- Cabins: 3 double cabins
- Galley: Equipped with a refrigerator, sink, and spacious countertop
- Bathroom: With shower and toilet
- Electronics: GPS, autopilot, VHF, and complete navigation instruments
- Safety: Equipped with modern safety systems, including distress beacons and fire extinguishers