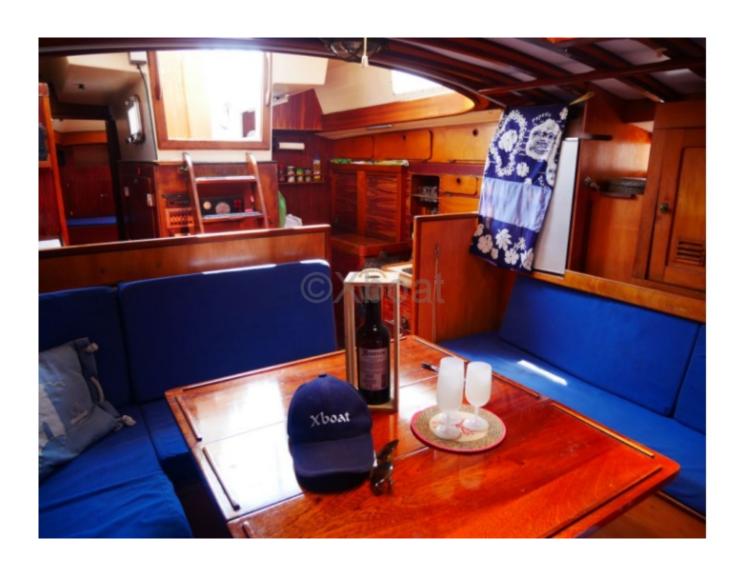

#### Comfort and equipment:

- Cabins: 3 double cabins
- Galley: Equipped with a refrigerator, sink, and spacious countertop
- Bathroom: With shower and toilet
- Electronics: GPS, autopilot, VHF, and complete navigation instruments
- Safety: Equipped with modern safety systems, including distress beacons and fire extinguishers