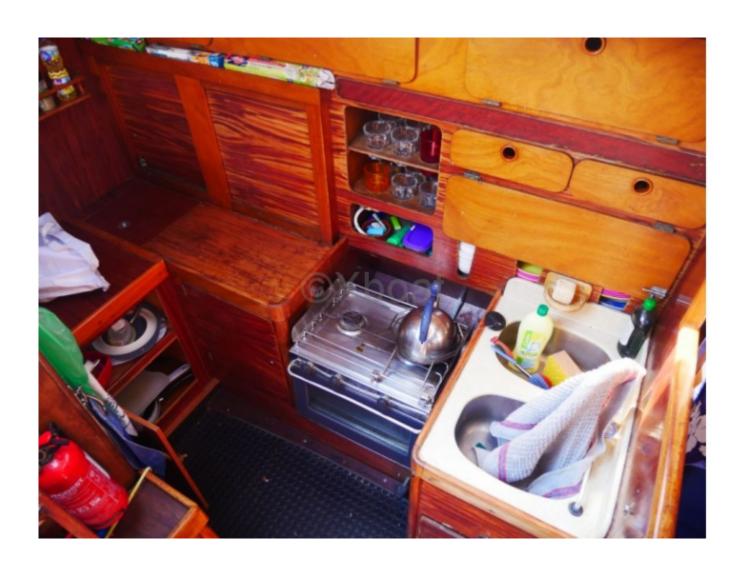

#### Comfort and equipment:

- Cabins: 3 double cabins
- Galley: Equipped with a refrigerator, sink, and spacious countertop
- Bathroom: With shower and toilet
- Electronics: GPS, autopilot, VHF, and complete navigation instruments
- Safety: Equipped with modern safety systems, including distress beacons and fire extinguishers