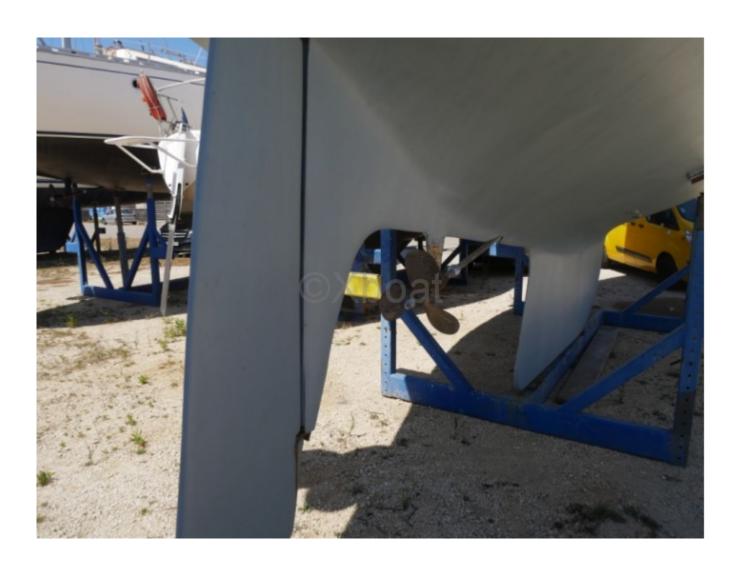

## **Main datas**

**Builder : Nautic Saintonge** 

Year: 1973 Length: 13,35 Draft minimum: 2,00 Hull: Monohull Subtype: Architect: Material: GRP Beam: 3,39 keel: Fixed Keel

# **Engines**

Model: Prima 55 Montage: In Board (IB) Power Unit. (CV): 60

Hours: 300

Fuel capacity: 250

Brand : PERKINS Fuel : Diesel Engine(s) : 1 Drive : Shaft drive