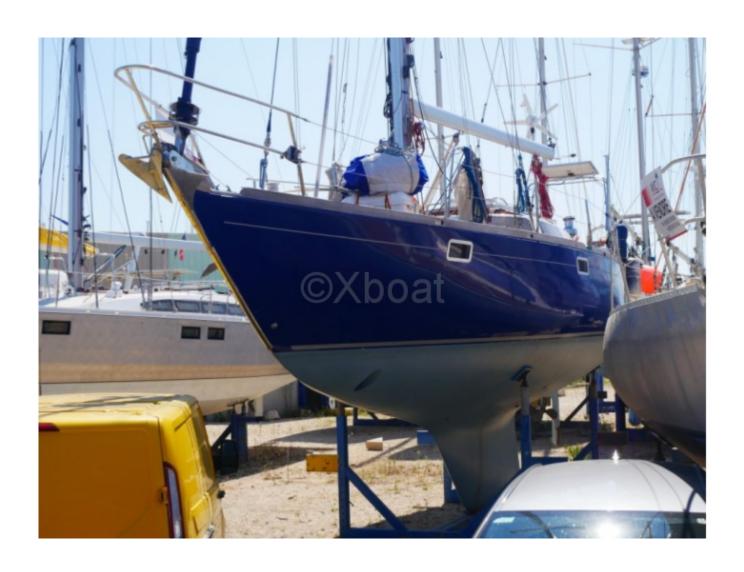

## **Main datas**

**Builder : Nautic Saintonge** 

Year: 1973 Length: 13,35 Draft minimum: 2,00 Hull: Monohull Subtype: Architect: Material: GRP Beam: 3,39 keel: Fixed Keel

### **Technical Details**

The RORQUAL 44 is a cruising sailboat designed by the manufacturer Nautic Saintonge, known for its robust and high-performance constructions. This boat is ideal for sailing enthusiasts seeking a balance between comfort and performance.

#### Main characteristics:

Overall length: 13.30 metersHull length: 12.50 meters

- Beam: 4.20 meters

Draft: 2.30 meters (fixed keel)
Displacement: 10,500 kg
Sail area upwind: 90 m²
Sail area downwind: 160 m²
Water tank capacity: 600 liters
Fuel tank capacity: 200 liters