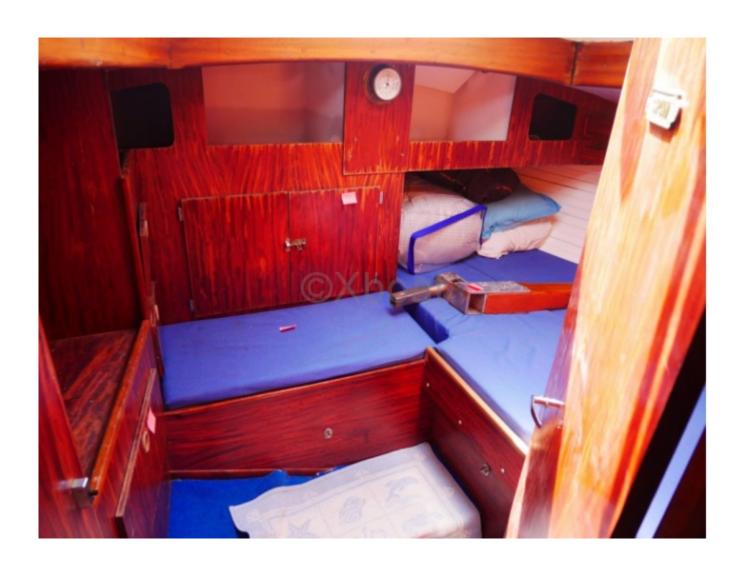

#### **Facilities**

Sailor Cabin : 0

WC : Sailor Helm : No Double Cabin: 3

Head: 1 Berth: 9 Flybridge: No

#### Comfort and equipment:

- Cabins: 3 double cabins
- Galley: Equipped with a refrigerator, sink, and spacious countertop
- Bathroom: With shower and toilet
- Electronics: GPS, autopilot, VHF, and complete navigation instruments
- Safety: Equipped with modern safety systems, including distress beacons and fire extinguishers