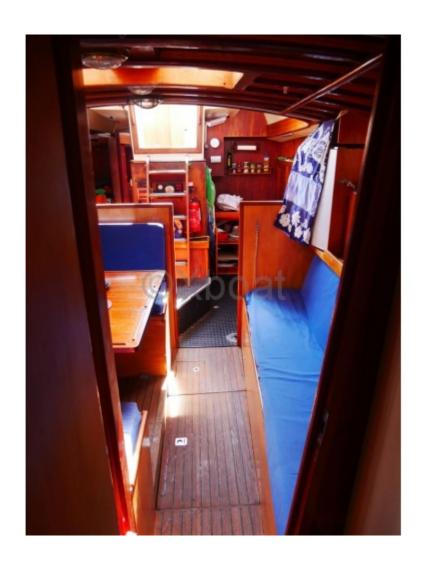

#### Comfort and equipment:

- Cabins: 3 double cabins
- Galley: Equipped with a refrigerator, sink, and spacious countertop
- Bathroom: With shower and toilet
- Electronics: GPS, autopilot, VHF, and complete navigation instruments
- Safety: Equipped with modern safety systems, including distress beacons and fire extinguishers