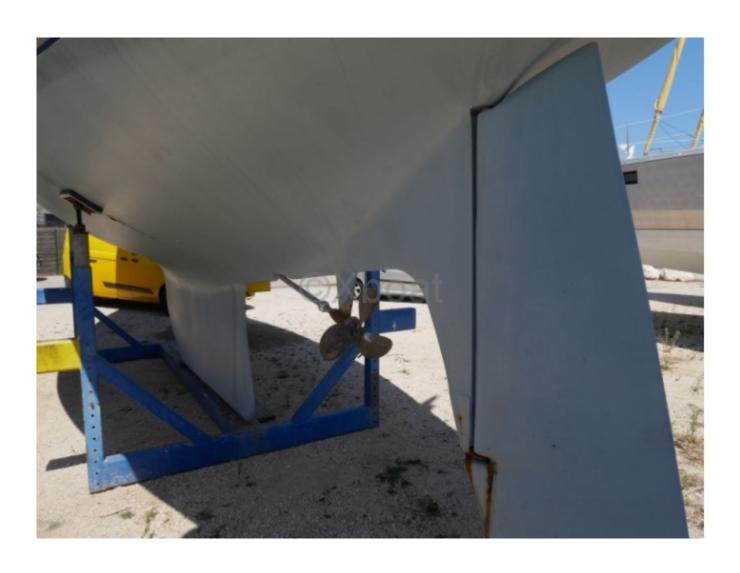

## **Main datas**

**Builder : Nautic Saintonge** 

Year: 1973 Length: 13,35 Draft minimum: 2,00 Hull: Monohull Subtype: Architect: Material: GRP Beam: 3,39 keel: Fixed Keel

# **Engines**

Model: Prima 55 Montage: In Board (IB) Power Unit. (CV): 60

Hours: 300

Fuel capacity: 250

Brand : PERKINS Fuel : Diesel Engine(s) : 1 Drive : Shaft drive