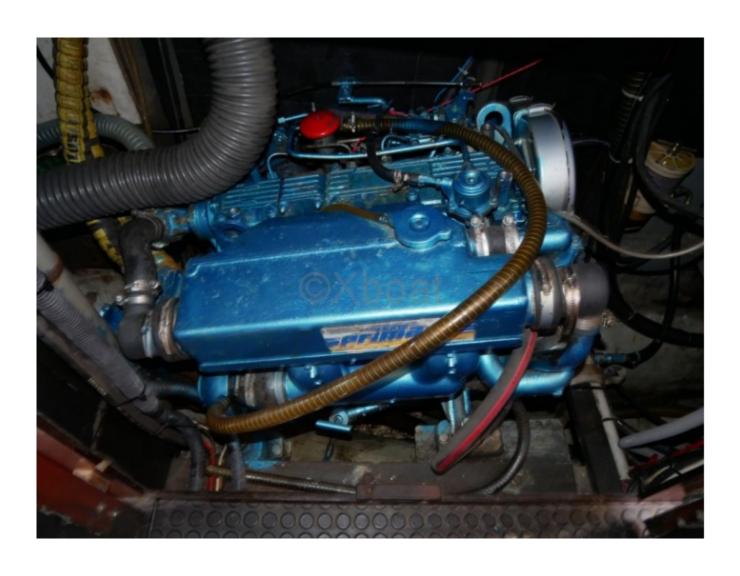

# **Engines**

Model: Prima 55 Montage: In Board (IB) Power Unit. (CV): 60

Hours: 300

Fuel capacity: 250

Brand : PERKINS Fuel : Diesel Engine(s) : 1 Drive : Shaft drive