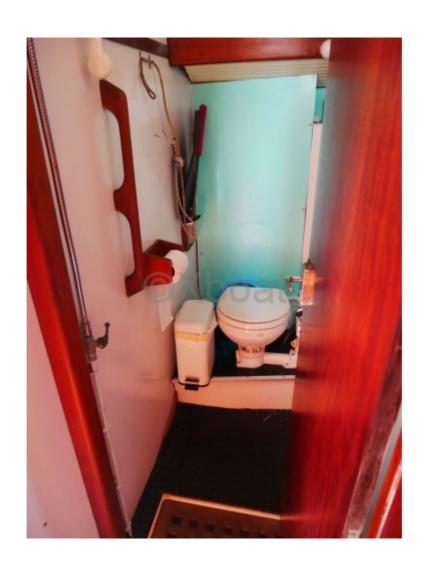

#### **Facilities**

Sailor Cabin : 0

WC : Sailor Helm : No Double Cabin: 3

Head: 1 Berth: 9 Flybridge: No

#### Comfort and equipment:

- Cabins: 3 double cabins
- Galley: Equipped with a refrigerator, sink, and spacious countertop
- Bathroom: With shower and toilet
- Electronics: GPS, autopilot, VHF, and complete navigation instruments
- Safety: Equipped with modern safety systems, including distress beacons and fire extinguishers