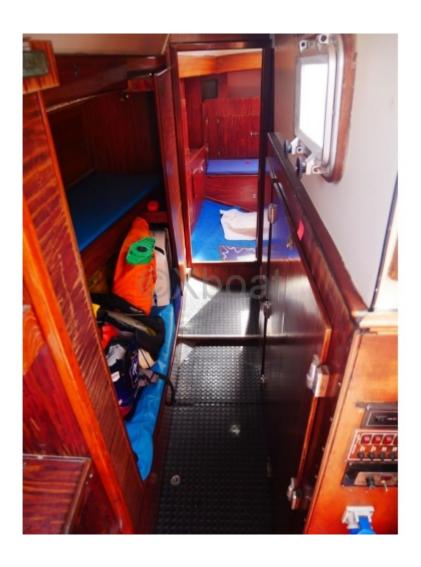

#### **Facilities**

Sailor Cabin : 0

WC : Sailor Helm : No Double Cabin: 3

Head: 1 Berth: 9 Flybridge: No

#### Comfort and equipment:

- Cabins: 3 double cabins
- Galley: Equipped with a refrigerator, sink, and spacious countertop
- Bathroom: With shower and toilet
- Electronics: GPS, autopilot, VHF, and complete navigation instruments
- Safety: Equipped with modern safety systems, including distress beacons and fire extinguishers