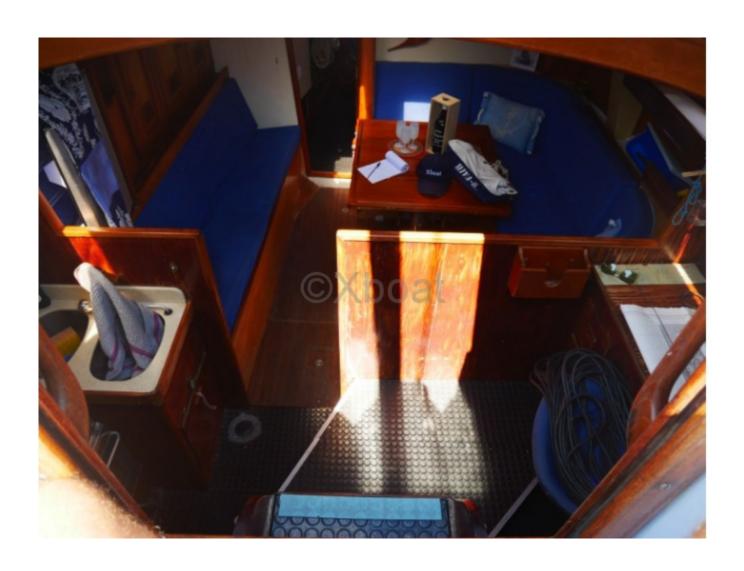

#### Comfort and equipment:

- Cabins: 3 double cabins
- Galley: Equipped with a refrigerator, sink, and spacious countertop
- Bathroom: With shower and toilet
- Electronics: GPS, autopilot, VHF, and complete navigation instruments
- Safety: Equipped with modern safety systems, including distress beacons and fire extinguishers