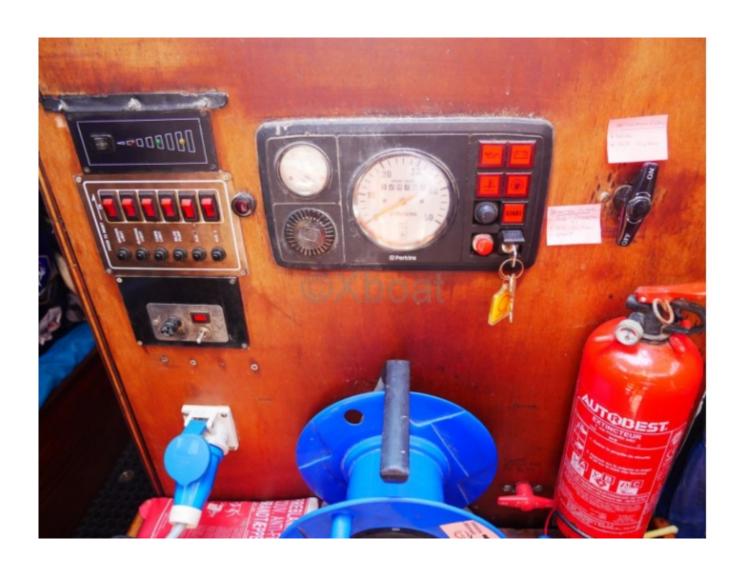

# **Engines**

Model: Prima 55 Montage: In Board (IB) Power Unit. (CV): 60

Hours: 300

Fuel capacity: 250

Brand : PERKINS Fuel : Diesel Engine(s) : 1 Drive : Shaft drive

#### **Facilities**

Sailor Cabin : 0

WC : Sailor Helm : No Double Cabin: 3

Head: 1 Berth: 9 Flybridge: No