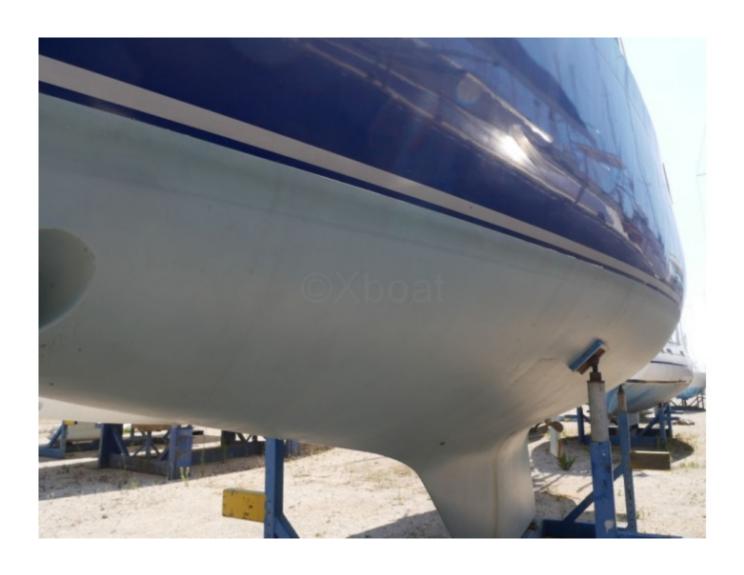

## **Main datas**

**Builder : Nautic Saintonge** 

Year: 1973 Length: 13,35 Draft minimum: 2,00 Hull: Monohull Subtype: Architect: Material: GRP Beam: 3,39 keel: Fixed Keel