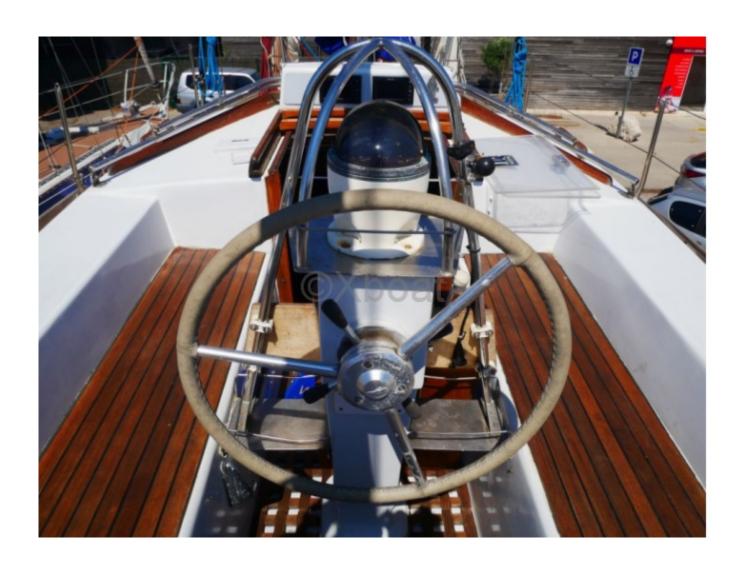

#### **Facilities**

Sailor Cabin : 0

WC : Sailor Helm : No Double Cabin: 3

Head: 1 Berth: 9 Flybridge: No