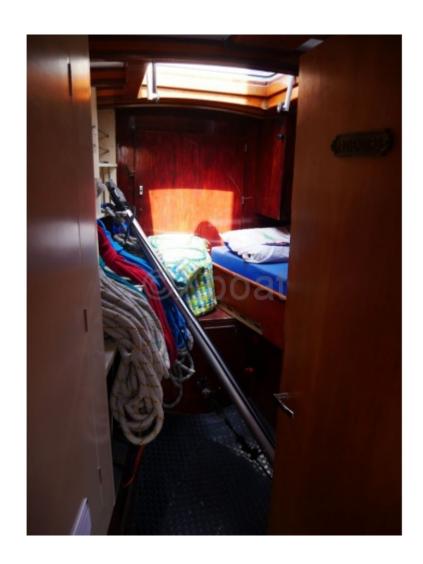

#### **Facilities**

Sailor Cabin : 0

WC : Sailor Helm : No Double Cabin: 3

Head: 1 Berth: 9 Flybridge: No

#### Comfort and equipment:

- Cabins: 3 double cabins
- Galley: Equipped with a refrigerator, sink, and spacious countertop
- Bathroom: With shower and toilet
- Electronics: GPS, autopilot, VHF, and complete navigation instruments
- Safety: Equipped with modern safety systems, including distress beacons and fire extinguishers