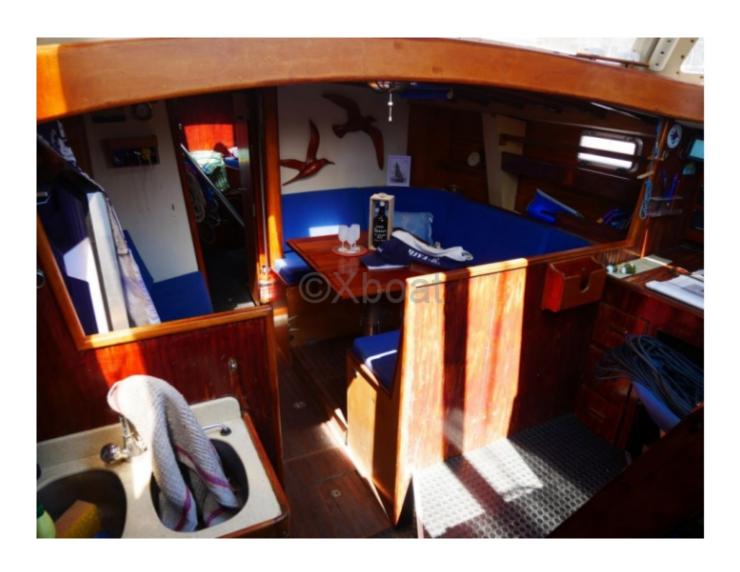

#### Comfort and equipment:

- Cabins: 3 double cabins
- Galley: Equipped with a refrigerator, sink, and spacious countertop
- Bathroom: With shower and toilet
- Electronics: GPS, autopilot, VHF, and complete navigation instruments
- Safety: Equipped with modern safety systems, including distress beacons and fire extinguishers