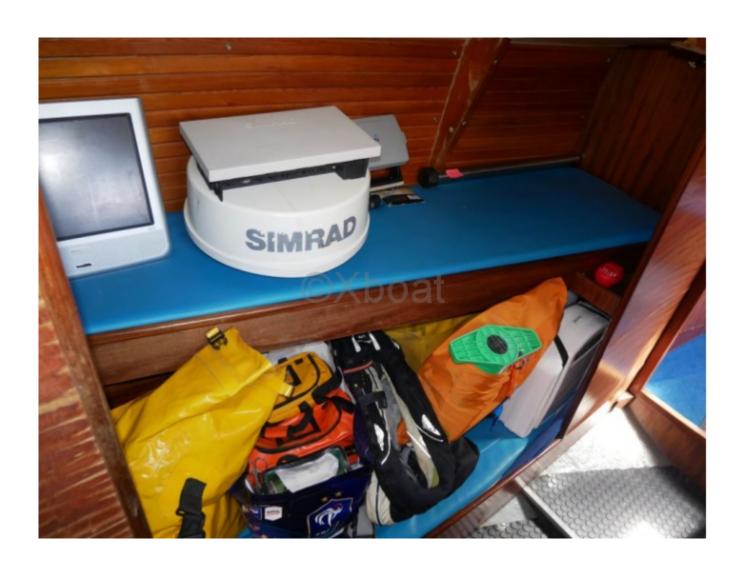

#### Comfort and equipment:

- Cabins: 3 double cabins
- Galley: Equipped with a refrigerator, sink, and spacious countertop
- Bathroom: With shower and toilet
- Electronics: GPS, autopilot, VHF, and complete navigation instruments
- Safety: Equipped with modern safety systems, including distress beacons and fire extinguishers