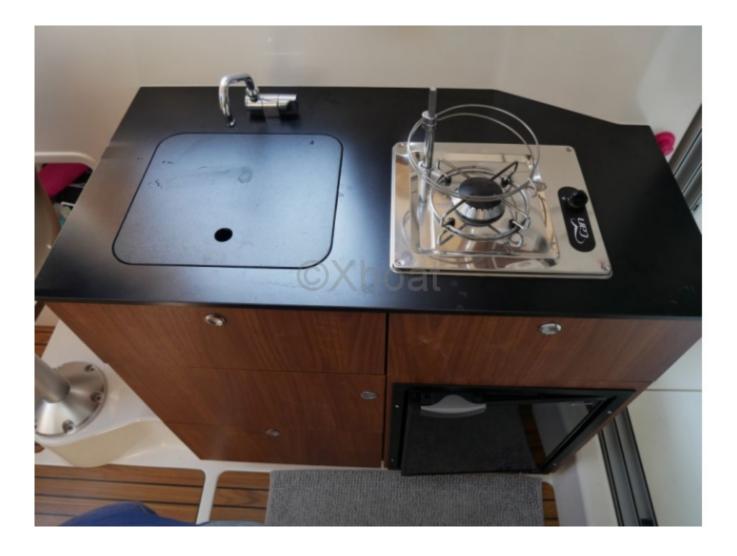

**Comfort Features:** 

- Cabin: Sleeping space for 2 to 4 people -
- Cockpit: Equipped with comfortable seats and storage space -
- Toilets: Optional, but often available -

Safety Equipment:

- Life Jackets: Mandatory for all passengers -
- Fire Extinguisher: On board -
- Lifeboat: Optional, but recommended -