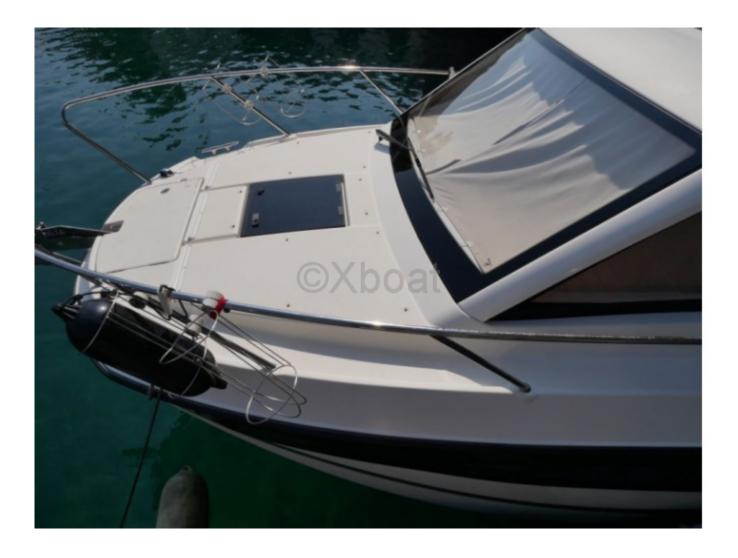

# **QUICKSILVER 755 WEEK END - 2016**

Xboat

https://www.xboat.uk/5185-QUICKSILVER\_QUICKSILVER-755-WEEK-END.html

#### **Technical Details**

The Quicksilver 755 Week End is a versatile and elegant boat, designed to offer moments of relaxation and pleasure at sea. This model is particularly appreciated for its balance between performance, comfort, and practicality, making it an ideal choice for family outings or get-togethers with friends.

Main Characteristics:

- Overall Length: Approximately 7.55 meters -
- Width: Approximately 2.50 meters -
- Dry Weight: Approximately 1,500 kg -
- Load Capacity: Approximately 1,000 kg -
- Fuel Capacity: Approximately 100 liters -
- Fresh Water Capacity: Approximately 50 liters Engine:
- Engine Type: Outboard or inboard, depending on the configuration -
- Recommended Power: Between 115 and 175 horsepower -