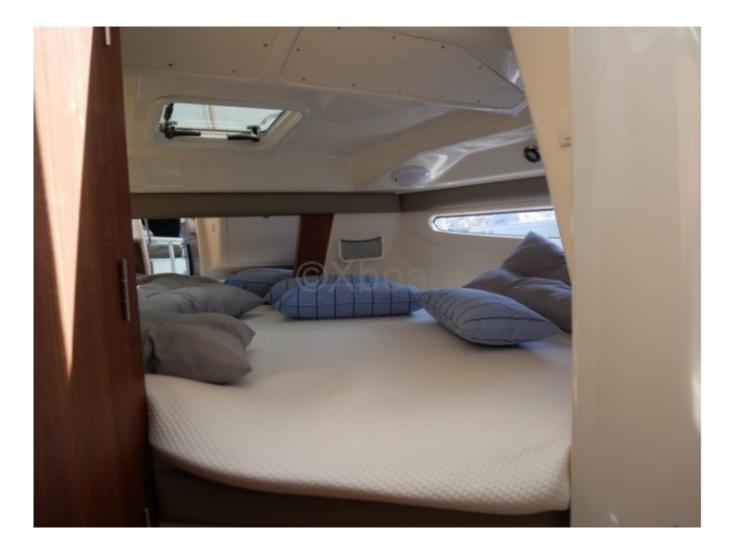

## **Facilities**

Sailor Cabin : 0 WC : Sailor Helm : Yes Double Cabin : 2 Head : 1 Berth : 5 Flybridge : No

**Comfort Features:** 

- Cabin: Sleeping space for 2 to 4 people -
- Cockpit: Equipped with comfortable seats and storage space -
- Toilets: Optional, but often available -

Safety Equipment:

- Life Jackets: Mandatory for all passengers -
- Fire Extinguisher: On board -
- Lifeboat: Optional, but recommended -