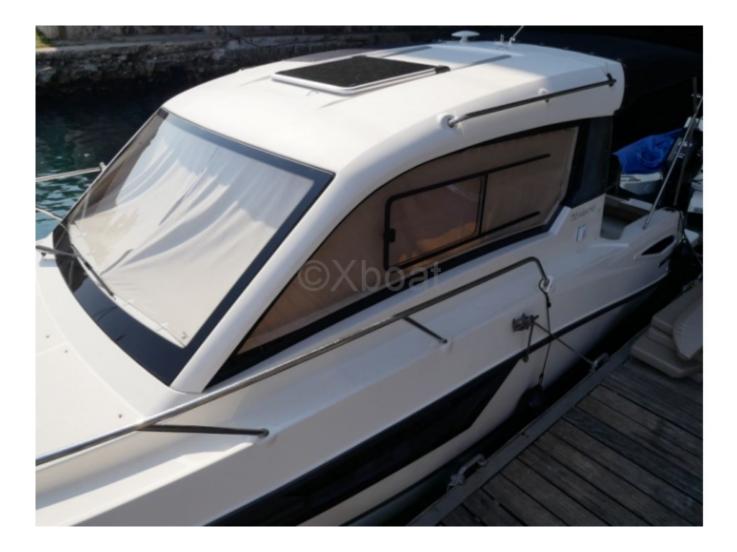

## **Facilities**

Sailor Cabin : 0 WC : Sailor Helm : Yes Double Cabin : 2 Head : 1 Berth : 5 Flybridge : No

#### **Technical Details**

The Quicksilver 755 Week End is a versatile and elegant boat, designed to offer moments of relaxation and pleasure at sea. This model is particularly appreciated for its balance between performance, comfort, and practicality, making it an ideal choice for family outings or get-togethers with friends.