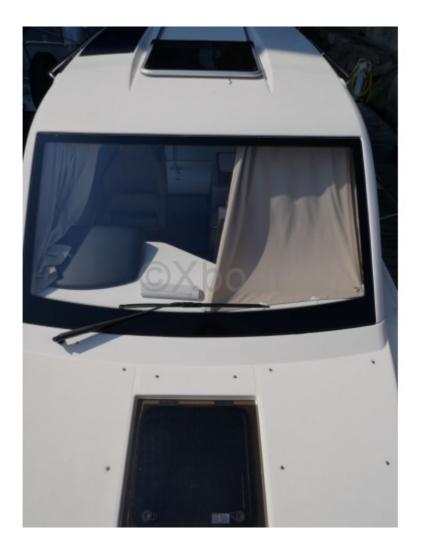

## **Facilities**

Sailor Cabin : 0 WC : Sailor Helm : Yes Double Cabin : 2 Head : 1 Berth : 5 Flybridge : No

**Comfort Features:** 

- Cabin: Sleeping space for 2 to 4 people -
- Cockpit: Equipped with comfortable seats and storage space -
- Toilets: Optional, but often available -

Safety Equipment:

- Life Jackets: Mandatory for all passengers -
- Fire Extinguisher: On board -
- Lifeboat: Optional, but recommended -