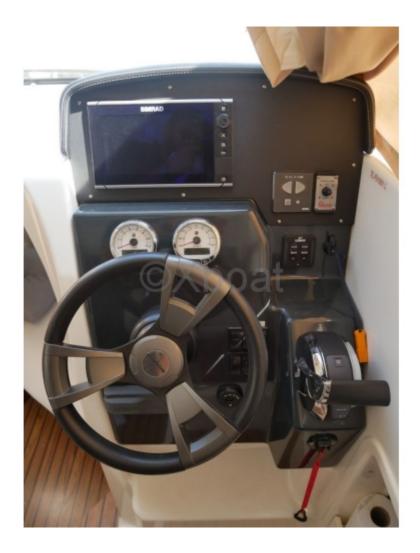

## **Facilities**

Sailor Cabin : 0 WC : Sailor Helm : Yes Double Cabin : 2 Head : 1 Berth : 5 Flybridge : No

#### **Technical Details**

The Quicksilver 755 Week End is a versatile and elegant boat, designed to offer moments of relaxation and pleasure at sea. This model is particularly appreciated for its balance between performance, comfort, and practicality, making it an ideal choice for family outings or get-togethers with friends.