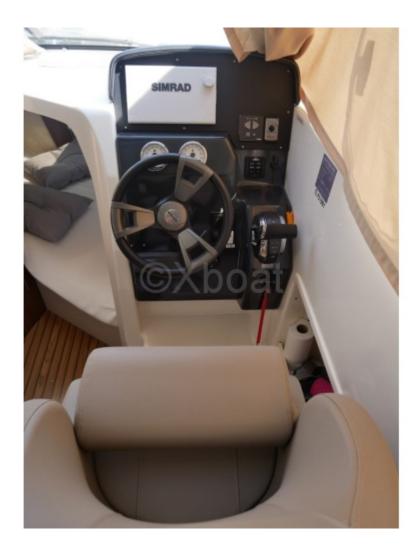

## **Facilities**

Sailor Cabin : 0 WC : Sailor Helm : Yes Double Cabin : 2 Head : 1 Berth : 5 Flybridge : No

#### **Technical Details**

The Quicksilver 755 Week End is a versatile and elegant boat, designed to offer moments of relaxation and pleasure at sea. This model is particularly appreciated for its balance between performance, comfort, and practicality, making it an ideal choice for family outings or get-togethers with friends.