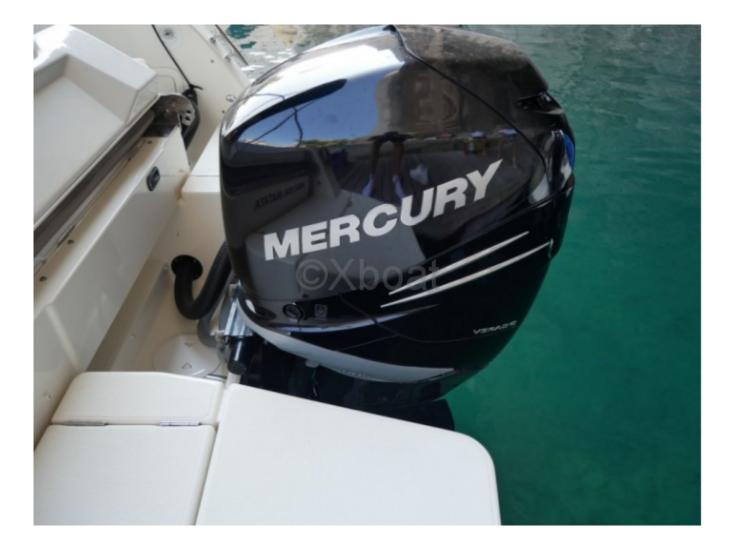

### Engines

Model : Montage : HB (OB) Power Unit. (CV) : 250 Hours : 160 Fuel capacity : 300 Brand : MERCURY Fuel : Gas/petrol Engine(s) : 1 Drive : Outboarder

Main Characteristics:

- Overall Length: Approximately 7.55 meters -
- Width: Approximately 2.50 meters -
- Dry Weight: Approximately 1,500 kg -
- Load Capacity: Approximately 1,000 kg -
- Fuel Capacity: Approximately 100 liters -
- Fresh Water Capacity: Approximately 50 liters Engine:
- Engine Type: Outboard or inboard, depending on the configuration -
- Recommended Power: Between 115 and 175 horsepower -