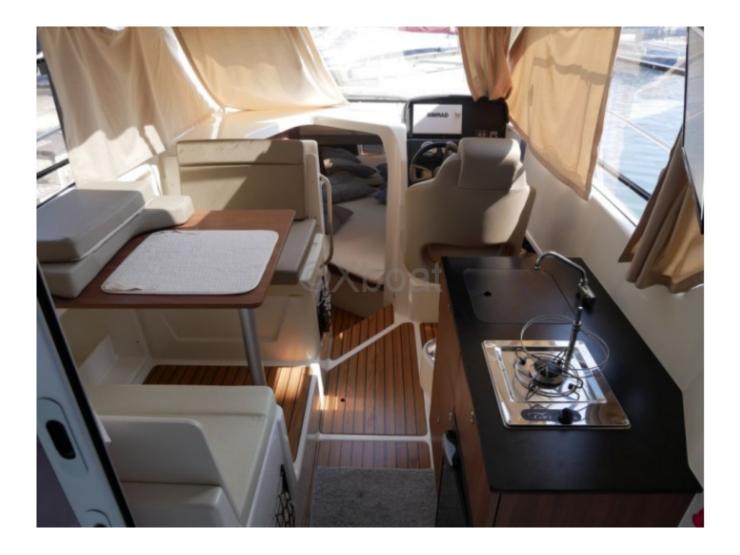

## **Facilities**

Sailor Cabin : 0 WC : Sailor Helm : Yes Double Cabin : 2 Head : 1 Berth : 5 Flybridge : No

**Comfort Features:** 

- Cabin: Sleeping space for 2 to 4 people -
- Cockpit: Equipped with comfortable seats and storage space -
- Toilets: Optional, but often available -

Safety Equipment:

- Life Jackets: Mandatory for all passengers -
- Fire Extinguisher: On board -
- Lifeboat: Optional, but recommended -