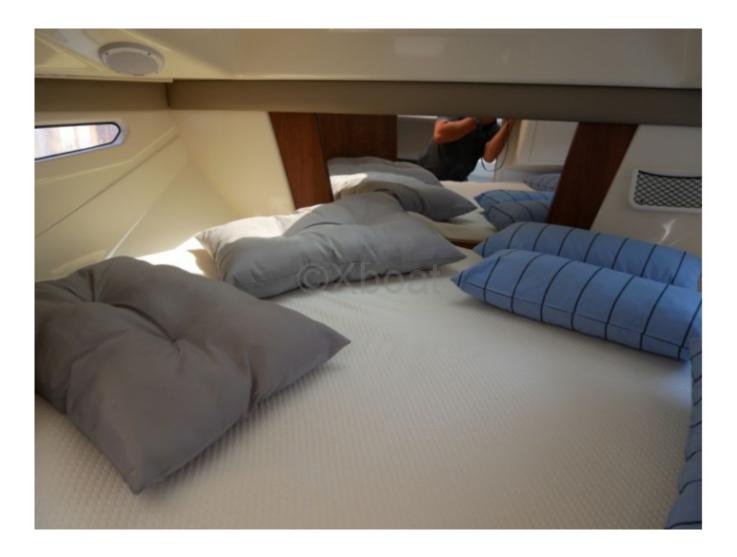

## **Facilities**

Sailor Cabin : 0 WC : Sailor Helm : Yes Double Cabin : 2 Head : 1 Berth : 5 Flybridge : No

**Comfort Features:** 

- Cabin: Sleeping space for 2 to 4 people -
- Cockpit: Equipped with comfortable seats and storage space -
- Toilets: Optional, but often available -

Safety Equipment:

- Life Jackets: Mandatory for all passengers -
- Fire Extinguisher: On board -
- Lifeboat: Optional, but recommended -