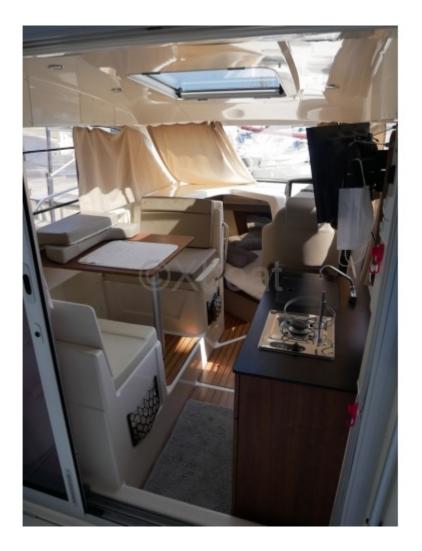

## **Facilities**

Sailor Cabin : 0 WC : Sailor Helm : Yes Double Cabin : 2 Head : 1 Berth : 5 Flybridge : No

**Comfort Features:** 

- Cabin: Sleeping space for 2 to 4 people -
- Cockpit: Equipped with comfortable seats and storage space -
- Toilets: Optional, but often available -

Safety Equipment:

- Life Jackets: Mandatory for all passengers -
- Fire Extinguisher: On board -
- Lifeboat: Optional, but recommended -