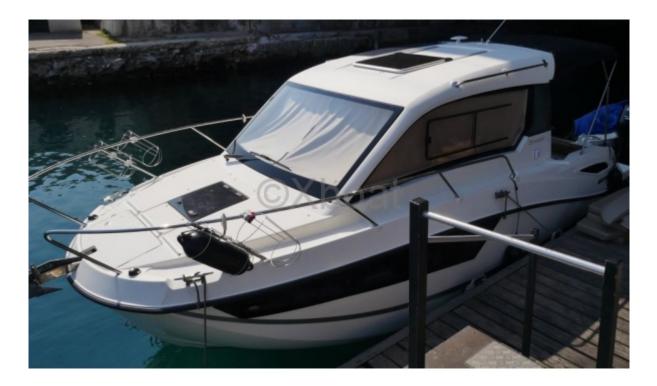

# **QUICKSILVER 755 WEEK END - 2016**

Xboat

https://www.xboat.uk/5185-QUICKSILVER\_QUICKSILVER-755-WEEK-END.html

#### **Technical Details**

The Quicksilver 755 Week End is a versatile and elegant boat, designed to offer moments of relaxation and pleasure at sea. This model is particularly appreciated for its balance between performance, comfort, and practicality, making it an ideal choice for family outings or get-togethers with friends.

Main Characteristics:

- Overall Length: Approximately 7.55 meters -
- Width: Approximately 2.50 meters -
- Dry Weight: Approximately 1,500 kg -
- Load Capacity: Approximately 1,000 kg -
- Fuel Capacity: Approximately 100 liters -
- Fresh Water Capacity: Approximately 50 liters Engine:
- Engine Type: Outboard or inboard, depending on the configuration -
- Recommended Power: Between 115 and 175 horsepower -