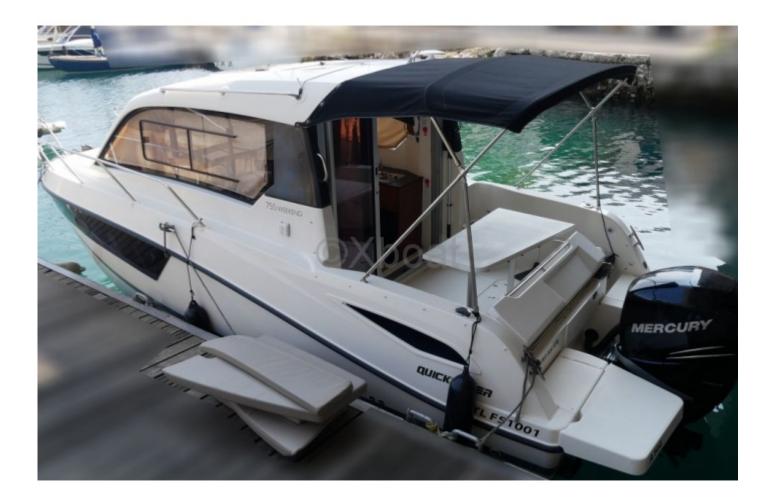

# **QUICKSILVER 755 WEEK END - 2016**

Xboat

https://www.xboat.uk/5185-QUICKSILVER\_QUICKSILVER-755-WEEK-END.html

## **Facilities**

Sailor Cabin : 0 WC : Sailor Helm : Yes Double Cabin : 2 Head : 1 Berth : 5 Flybridge : No

**Comfort Features:** 

- Cabin: Sleeping space for 2 to 4 people -
- Cockpit: Equipped with comfortable seats and storage space -
- Toilets: Optional, but often available -

Safety Equipment:

- Life Jackets: Mandatory for all passengers -
- Fire Extinguisher: On board -
- Lifeboat: Optional, but recommended -