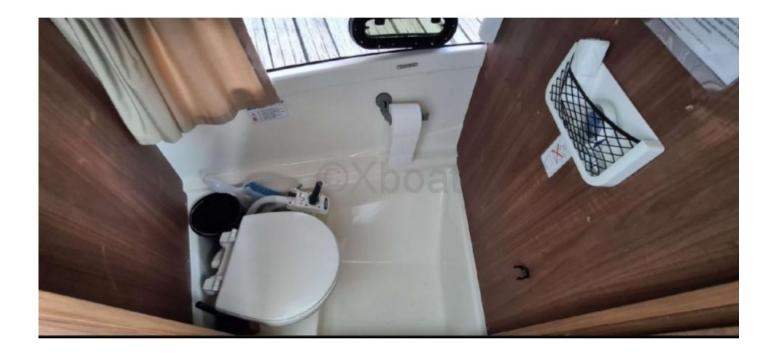

## **Facilities**

Sailor Cabin : 0 WC : Sailor Helm : Yes Double Cabin : 2 Head : 1 Berth : 5 Flybridge : No

**Comfort Features:** 

- Cabin: Sleeping space for 2 to 4 people -
- Cockpit: Equipped with comfortable seats and storage space -
- Toilets: Optional, but often available -

Safety Equipment:

- Life Jackets: Mandatory for all passengers -
- Fire Extinguisher: On board -
- Lifeboat: Optional, but recommended -