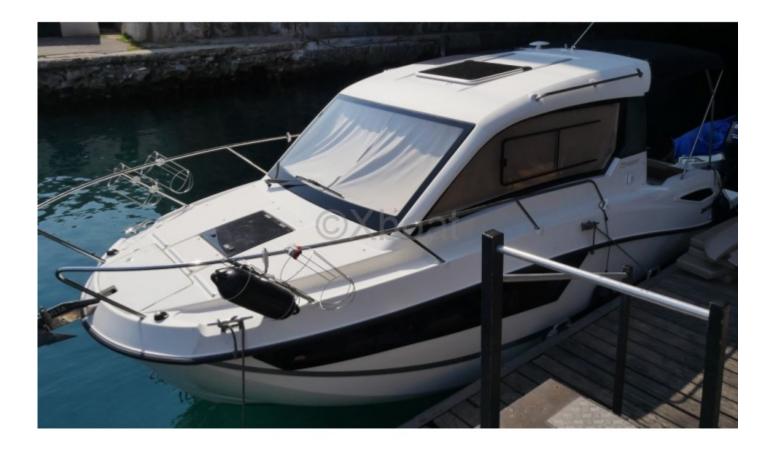

# **QUICKSILVER 755 WEEK END - 2016**

Xboat

https://www.xboat.uk/5185-QUICKSILVER\_QUICKSILVER-755-WEEK-END.html

#### **Technical Details**

The Quicksilver 755 Week End is a versatile and elegant boat, designed to offer moments of relaxation and pleasure at sea. This model is particularly appreciated for its balance between performance, comfort, and practicality, making it an ideal choice for family outings or get-togethers with friends.

Main Characteristics:

- Overall Length: Approximately 7.55 meters -
- Width: Approximately 2.50 meters -
- Dry Weight: Approximately 1,500 kg -
- Load Capacity: Approximately 1,000 kg -
- Fuel Capacity: Approximately 100 liters -
- Fresh Water Capacity: Approximately 50 liters Engine:
- Engine Type: Outboard or inboard, depending on the configuration -
- Recommended Power: Between 115 and 175 horsepower -