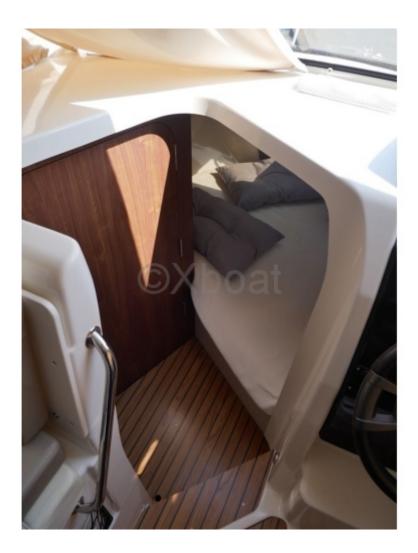

## **Facilities**

Sailor Cabin : 0 WC : Sailor Helm : Yes Double Cabin : 2 Head : 1 Berth : 5 Flybridge : No

**Comfort Features:** 

- Cabin: Sleeping space for 2 to 4 people -
- Cockpit: Equipped with comfortable seats and storage space -
- Toilets: Optional, but often available -

Safety Equipment:

- Life Jackets: Mandatory for all passengers -
- Fire Extinguisher: On board -
- Lifeboat: Optional, but recommended -