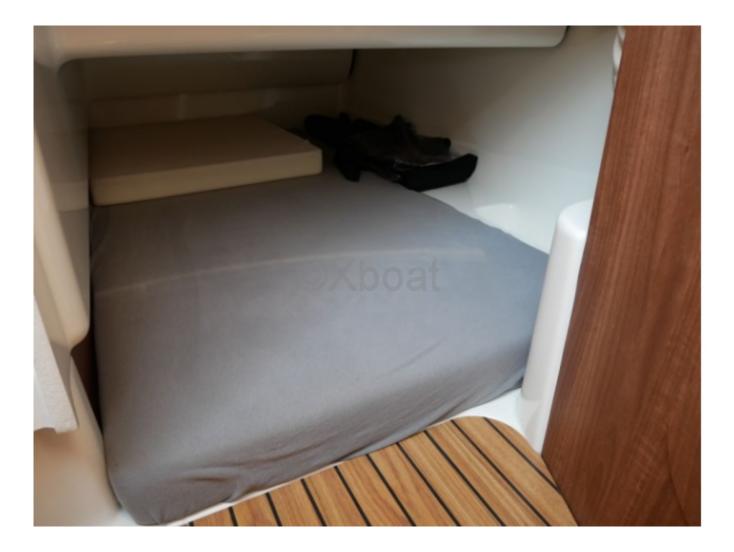

## **Facilities**

Sailor Cabin : 0 WC : Sailor Helm : Yes Double Cabin : 2 Head : 1 Berth : 5 Flybridge : No

**Comfort Features:** 

- Cabin: Sleeping space for 2 to 4 people -
- Cockpit: Equipped with comfortable seats and storage space -
- Toilets: Optional, but often available -

Safety Equipment:

- Life Jackets: Mandatory for all passengers -
- Fire Extinguisher: On board -
- Lifeboat: Optional, but recommended -