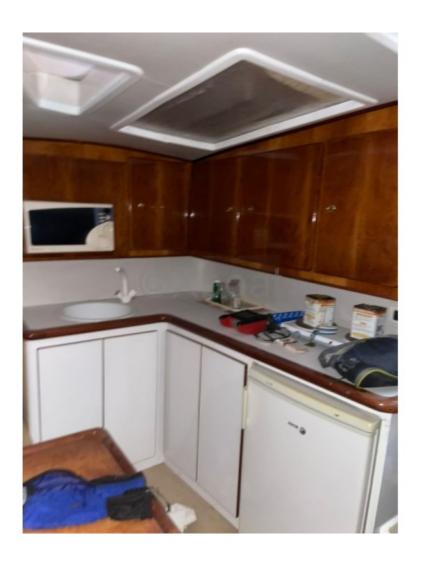

Interior Layout: The interior of the PORTOFINO 43 is designed to offer maximum comfort. It features two cabins, a full bathroom, and a spacious salon. High-quality materials and modern design create a welcoming and luxurious atmosphere.