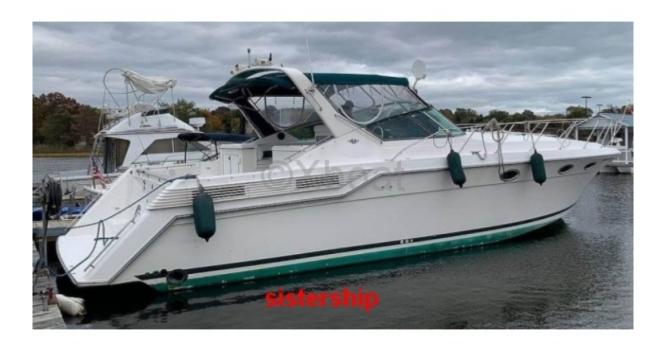

# **WELLCRAFT PORTOFINO 43 - 1990**

#### **Technical Details**

The WELLCRAFT PORTOFINO 43 is an elegant and high-performance cruising boat, designed to offer comfort and pleasure at sea. This model is ideal for sailing enthusiasts seeking a perfect balance between style and functionality.