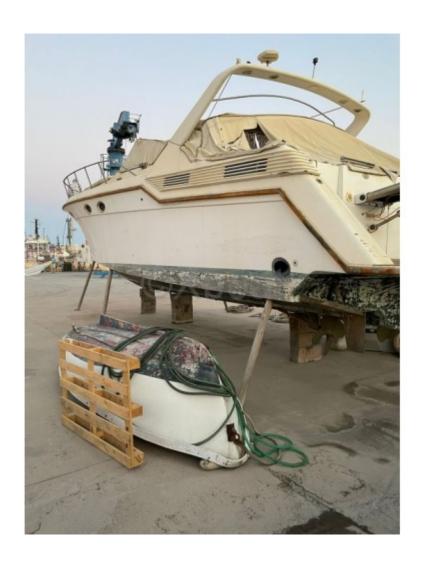

#### **Technical Details**

The WELLCRAFT PORTOFINO 43 is an elegant and high-performance cruising boat, designed to offer comfort and pleasure at sea. This model is ideal for sailing enthusiasts seeking a perfect balance between style and functionality.

Main Features:

- Length Overall: 13.10 meters -

- Beam: 3.96 meters - - Draft: 1.07 meters -

- Displacement: 12,000 kg - Fuel Tank: 1,136 liters -

- Fresh Water Tank: 454 liters -

Engine and Performance: The WELLCRAFT PORTOFINO 43 is generally equipped with powerful diesel engines, offering a comfortable cruising speed and impressive range. The most commonly used engines are Cummins or Yanmar, providing up to 480 horsepower.