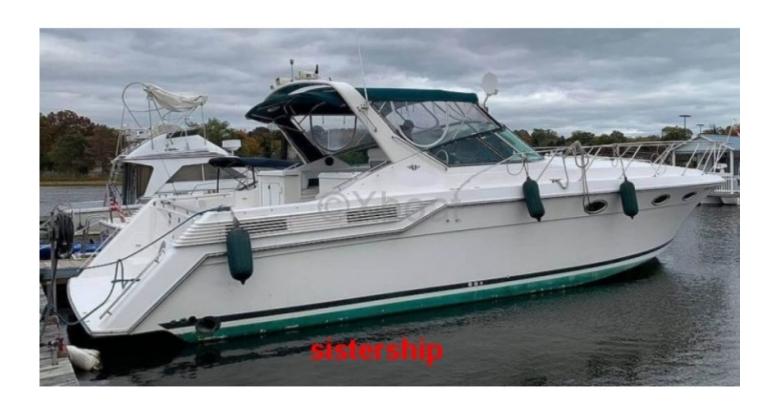

# **WELLCRAFT PORTOFINO 43 - 1990**

#### **Technical Details**

The WELLCRAFT PORTOFINO 43 is an elegant and high-performance cruising boat, designed to offer comfort and pleasure at sea. This model is ideal for sailing enthusiasts seeking a perfect balance between style and functionality.