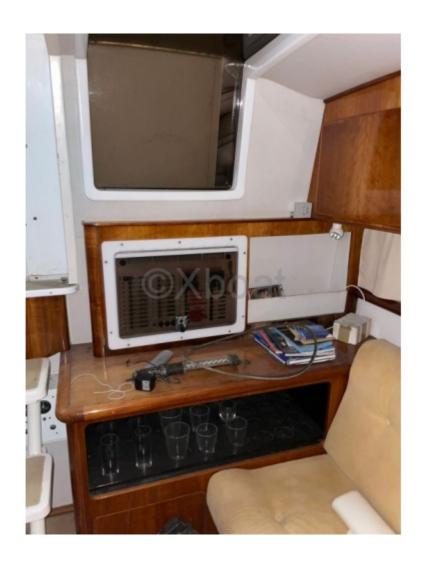

Interior Layout: The interior of the PORTOFINO 43 is designed to offer maximum comfort. It features two cabins, a full bathroom, and a spacious salon. High-quality materials and modern design create a welcoming and luxurious atmosphere.