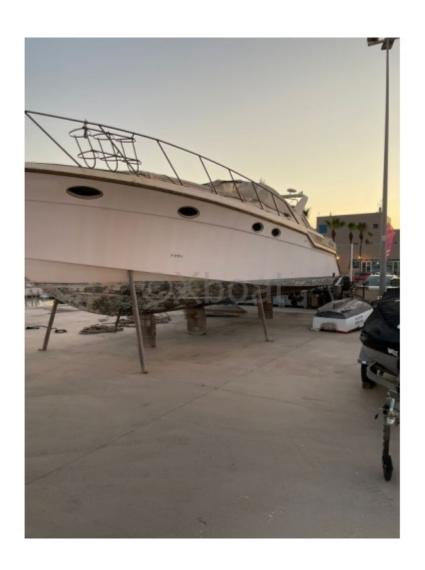

# **WELLCRAFT PORTOFINO 43 - 1990**

### **Main datas**

Builder : Wellcraft Year : 1990 Length : 13,05 Draft minimum : 2,00

Hull : Monohull

Subtype : Architect : Material : GRP

Beam: 4,40 keel: Fixed Keel

#### **Technical Details**

The WELLCRAFT PORTOFINO 43 is an elegant and high-performance cruising boat, designed to offer comfort and pleasure at sea. This model is ideal for sailing enthusiasts seeking a perfect balance between style and functionality.