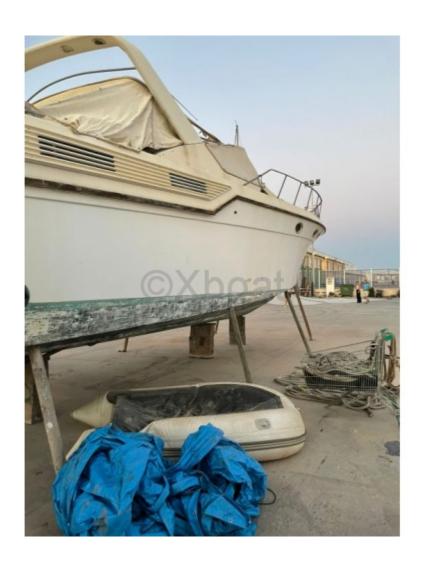

#### **Technical Details**

The WELLCRAFT PORTOFINO 43 is an elegant and high-performance cruising boat, designed to offer comfort and pleasure at sea. This model is ideal for sailing enthusiasts seeking a perfect balance between style and functionality.

Main Features:

- Length Overall: 13.10 meters -

- Beam: 3.96 meters - - Draft: 1.07 meters -

- Displacement: 12,000 kg - Fuel Tank: 1,136 liters -

- Fresh Water Tank: 454 liters -

Engine and Performance: The WELLCRAFT PORTOFINO 43 is generally equipped with powerful diesel engines, offering a comfortable cruising speed and impressive range. The most commonly used engines are Cummins or Yanmar, providing up to 480 horsepower.