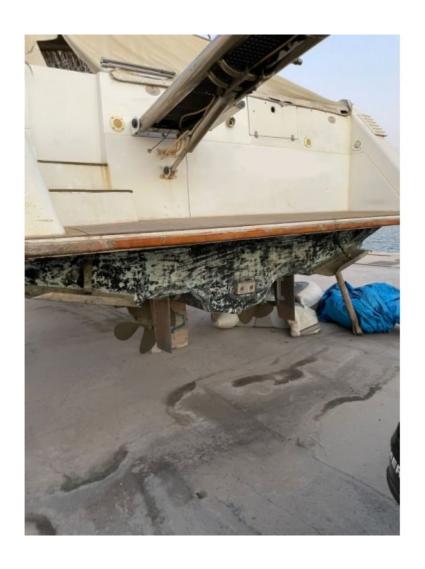

#### **Technical Details**

The WELLCRAFT PORTOFINO 43 is an elegant and high-performance cruising boat, designed to offer comfort and pleasure at sea. This model is ideal for sailing enthusiasts seeking a perfect balance between style and functionality.

Main Features:

- Length Overall: 13.10 meters -

- Beam: 3.96 meters - - Draft: 1.07 meters -

- Displacement: 12,000 kg - Fuel Tank: 1,136 liters -

- Fresh Water Tank: 454 liters -

Engine and Performance: The WELLCRAFT PORTOFINO 43 is generally equipped with powerful diesel engines, offering a comfortable cruising speed and impressive range. The most commonly used engines are Cummins or Yanmar, providing up to 480 horsepower.