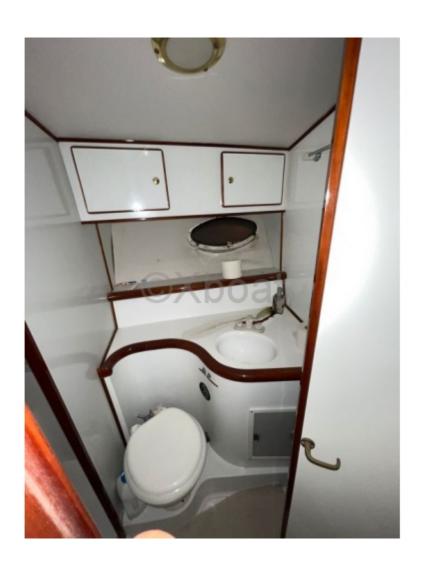

Interior Layout: The interior of the PORTOFINO 43 is designed to offer maximum comfort. It features two cabins, a full bathroom, and a spacious salon. High-quality materials and modern design create a welcoming and luxurious atmosphere.