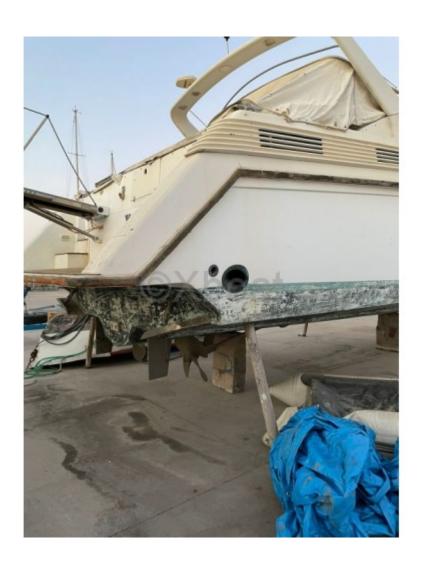

#### **Technical Details**

The WELLCRAFT PORTOFINO 43 is an elegant and high-performance cruising boat, designed to offer comfort and pleasure at sea. This model is ideal for sailing enthusiasts seeking a perfect balance between style and functionality.

Main Features:

- Length Overall: 13.10 meters -

- Beam: 3.96 meters - - Draft: 1.07 meters -

- Displacement: 12,000 kg - Fuel Tank: 1,136 liters -

- Fresh Water Tank: 454 liters -

Engine and Performance: The WELLCRAFT PORTOFINO 43 is generally equipped with powerful diesel engines, offering a comfortable cruising speed and impressive range. The most commonly used engines are Cummins or Yanmar, providing up to 480 horsepower.