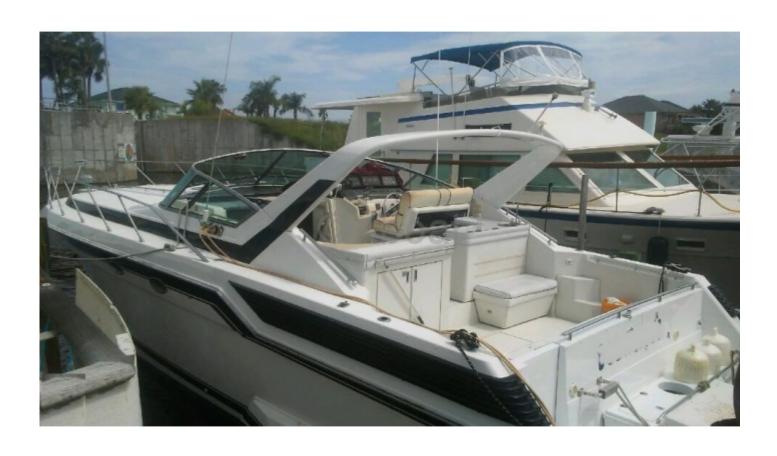

Interior Layout: The interior of the PORTOFINO 43 is designed to offer maximum comfort. It features two cabins, a full bathroom, and a spacious salon. High-quality materials and modern design create a welcoming and luxurious atmosphere.

Deck Equipment: The deck is well-designed with relaxation areas, an outdoor kitchen, and a spacious cockpit. The boat is also equipped with numerous safety and navigation devices, such as radars, GPS, and communication systems.