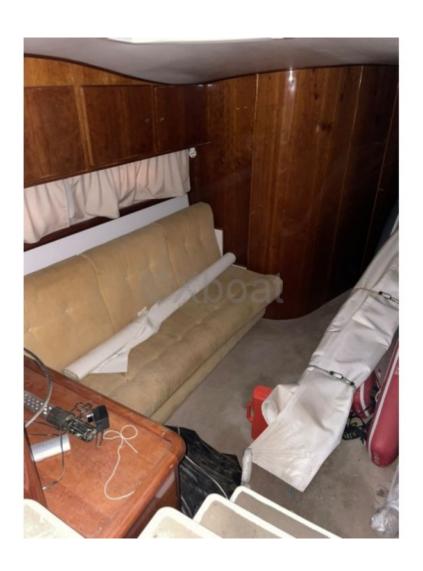

Interior Layout: The interior of the PORTOFINO 43 is designed to offer maximum comfort. It features two cabins, a full bathroom, and a spacious salon. High-quality materials and modern design create a welcoming and luxurious atmosphere.