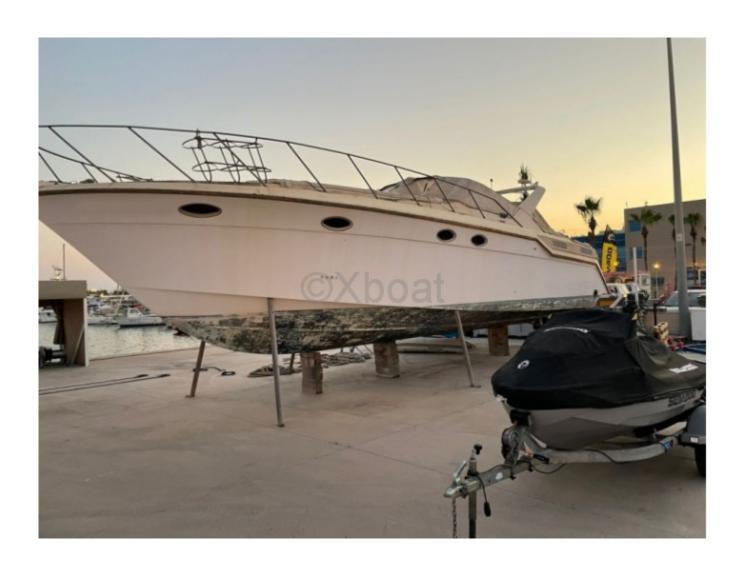

Usage: The WELLCRAFT PORTOFINO 43 is perfect for long coastal cruises and sea voyages. Its stability and maneuverability make it an ideal choice for both experienced navigators and beginners.

Limitation of liability: XBOAT assumes no responsibility for the information provided in this technical data sheet, which has been sourced from the internet and has not been verified. This information is non-contractual and does not, in any way, bind XBOAT.