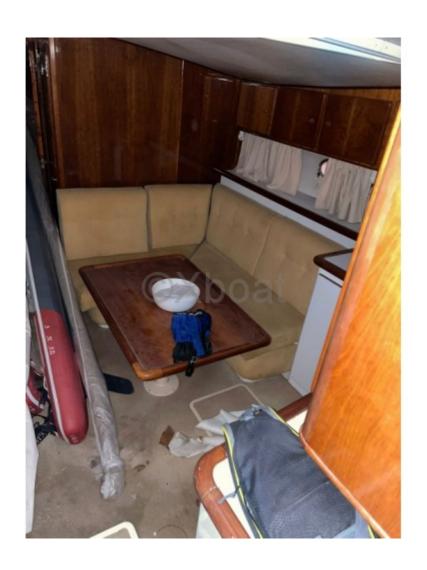

Interior Layout: The interior of the PORTOFINO 43 is designed to offer maximum comfort. It features two cabins, a full bathroom, and a spacious salon. High-quality materials and modern design create a welcoming and luxurious atmosphere.