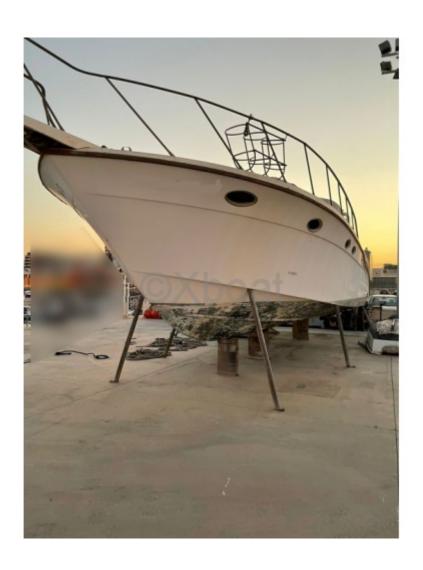

# **WELLCRAFT PORTOFINO 43 - 1990**

### **Main datas**

Builder : Wellcraft Year : 1990 Length : 13,05 Draft minimum : 2,00

Hull : Monohull

Subtype : Architect : Material : GRP

Beam: 4,40 keel: Fixed Keel

#### **Technical Details**

The WELLCRAFT PORTOFINO 43 is an elegant and high-performance cruising boat, designed to offer comfort and pleasure at sea. This model is ideal for sailing enthusiasts seeking a perfect balance between style and functionality.