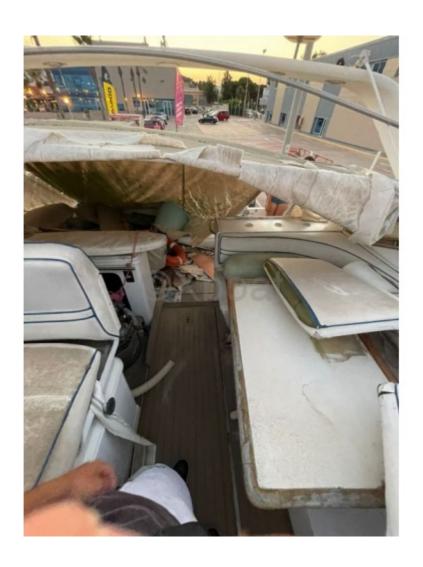

Interior Layout: The interior of the PORTOFINO 43 is designed to offer maximum comfort. It features two cabins, a full bathroom, and a spacious salon. High-quality materials and modern design create a welcoming and luxurious atmosphere.

Deck Equipment: The deck is well-designed with relaxation areas, an outdoor kitchen, and a spacious cockpit. The boat is also equipped with numerous safety and navigation devices, such as radars, GPS, and communication systems.