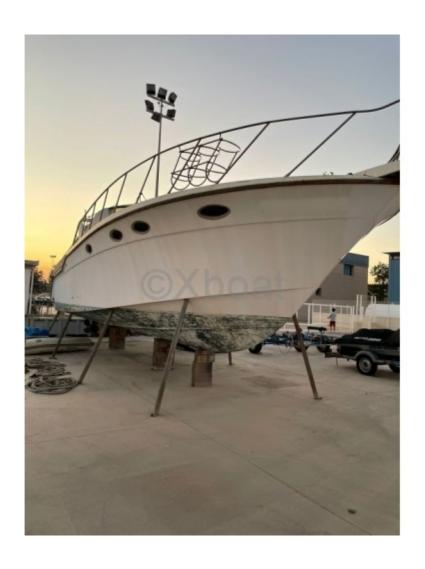

# **WELLCRAFT PORTOFINO 43 - 1990**

### **Main datas**

Builder : Wellcraft Year : 1990 Length : 13,05 Draft minimum : 2,00

Hull : Monohull

Subtype : Architect : Material : GRP

Beam: 4,40 keel: Fixed Keel

#### **Technical Details**

The WELLCRAFT PORTOFINO 43 is an elegant and high-performance cruising boat, designed to offer comfort and pleasure at sea. This model is ideal for sailing enthusiasts seeking a perfect balance between style and functionality.