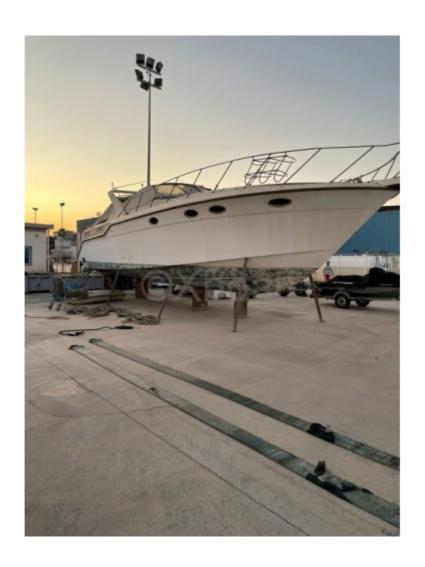

# **WELLCRAFT PORTOFINO 43 - 1990**

### **Main datas**

Builder : Wellcraft Year : 1990 Length : 13,05 Draft minimum : 2,00

Hull : Monohull

Subtype : Architect : Material : GRP

Beam: 4,40 keel: Fixed Keel

#### **Technical Details**

The WELLCRAFT PORTOFINO 43 is an elegant and high-performance cruising boat, designed to offer comfort and pleasure at sea. This model is ideal for sailing enthusiasts seeking a perfect balance between style and functionality.