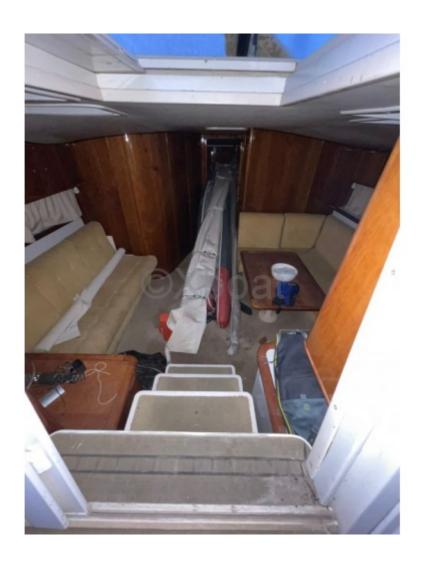

Interior Layout: The interior of the PORTOFINO 43 is designed to offer maximum comfort. It features two cabins, a full bathroom, and a spacious salon. High-quality materials and modern design create a welcoming and luxurious atmosphere.