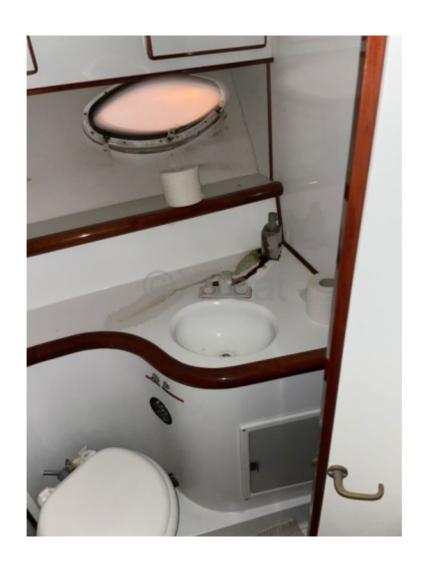

#### **Facilities**

Sailor Cabin: 0

WC : Sailor Helm : No Double Cabin: 2

Head: 1 Berth: 4 Flybridge: No

Interior Layout: The interior of the PORTOFINO 43 is designed to offer maximum comfort. It features two cabins, a full bathroom, and a spacious salon. High-quality materials and modern design create a welcoming and luxurious atmosphere.