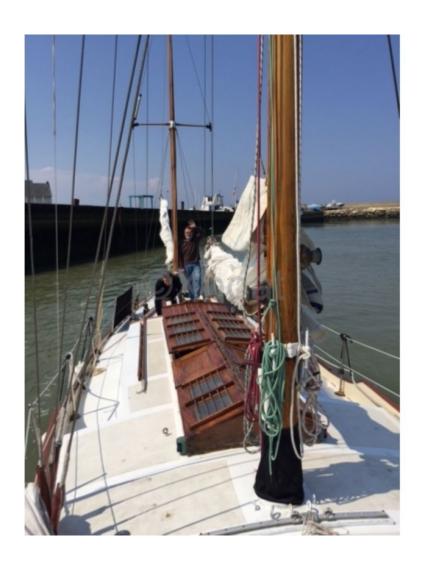

### **YAWL CLASSIQUE BOIS - 1933**

#### **Technical Details**

Classic Wooden Yawl - Ciais Beaulieu Shipyard

The Classic Wooden Yawl from the Ciais Beaulieu Shipyard is an elegant and high-performance boat, designed to offer an exceptional sailing experience. Built with high-quality materials, this boat combines tradition and innovation to meet the demands of the most discerning sailors.