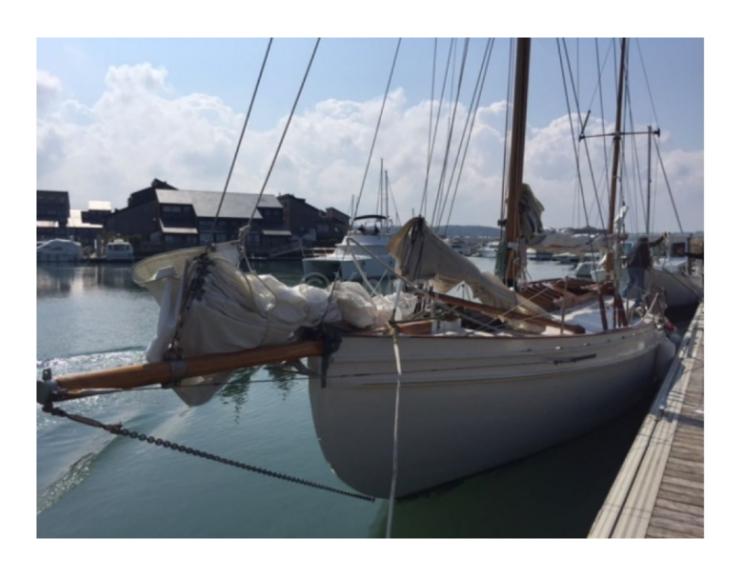

### **YAWL CLASSIQUE BOIS - 1933**

#### **Technical Details**

Classic Wooden Yawl - Ciais Beaulieu Shipyard

The Classic Wooden Yawl from the Ciais Beaulieu Shipyard is an elegant and high-performance boat, designed to offer an exceptional sailing experience. Built with high-quality materials, this boat combines tradition and innovation to meet the demands of the most discerning sailors.