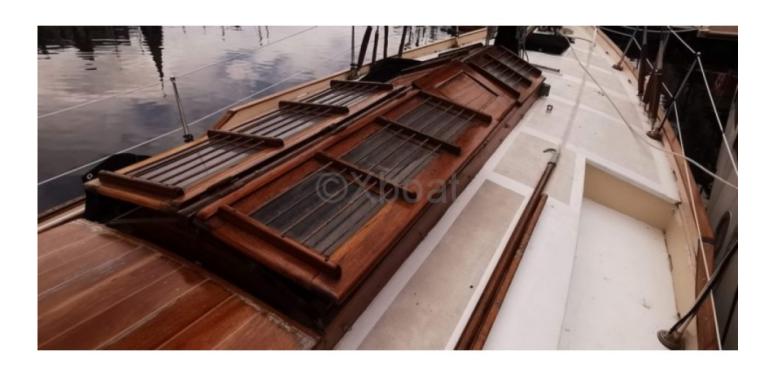

#### **Technical Details**

Classic Wooden Yawl - Ciais Beaulieu Shipyard

The Classic Wooden Yawl from the Ciais Beaulieu Shipyard is an elegant and high-performance boat, designed to offer an exceptional sailing experience. Built with high-quality materials, this boat combines tradition and innovation to meet the demands of the most discerning sailors.