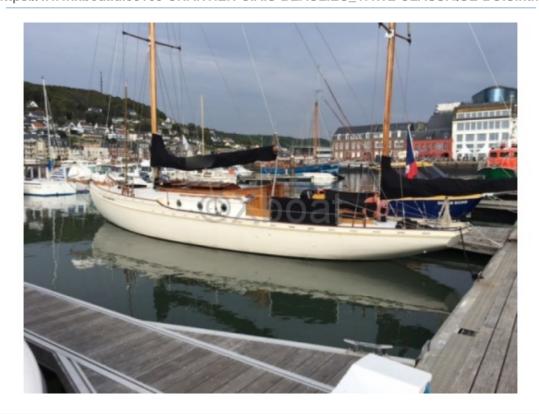

### **YAWL CLASSIQUE BOIS - 1933**

### **Main datas**

Builder:

Year : 1933

Length: 15,00

Draft minimum: 1,75

Hull: Monohull

Subtype:

Architect : Joseph CIAIS

#### **Technical Details**

Classic Wooden Yawl - Ciais Beaulieu Shipyard

The Classic Wooden Yawl from the Ciais Beaulieu Shipyard is an elegant and high-performance boat, designed to offer an exceptional sailing experience. Built with high-quality materials, this boat combines tradition and innovation to meet the demands of the most discerning sailors.