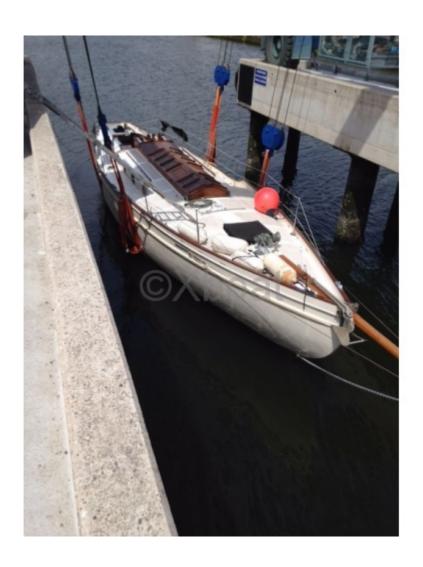

### **YAWL CLASSIQUE BOIS - 1933**

#### **Technical Details**

Classic Wooden Yawl - Ciais Beaulieu Shipyard

The Classic Wooden Yawl from the Ciais Beaulieu Shipyard is an elegant and high-performance boat, designed to offer an exceptional sailing experience. Built with high-quality materials, this boat combines tradition and innovation to meet the demands of the most discerning sailors.