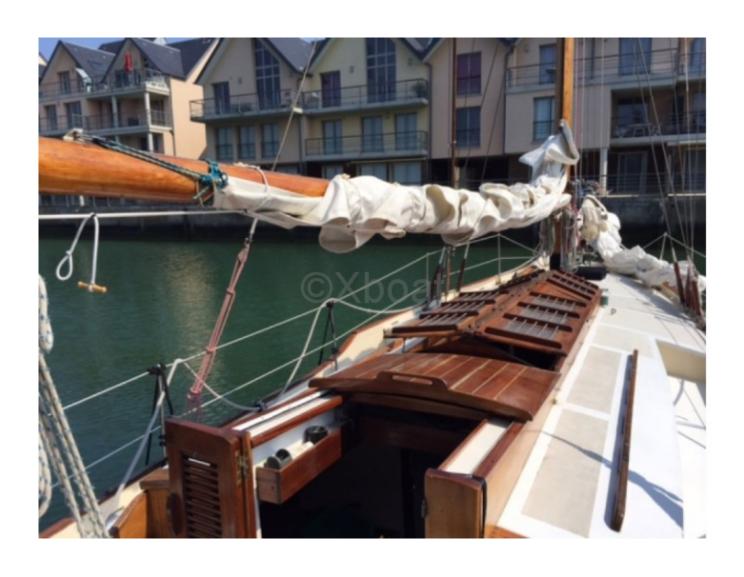

### **YAWL CLASSIQUE BOIS - 1933**

#### **Technical Details**

Classic Wooden Yawl - Ciais Beaulieu Shipyard

The Classic Wooden Yawl from the Ciais Beaulieu Shipyard is an elegant and high-performance boat, designed to offer an exceptional sailing experience. Built with high-quality materials, this boat combines tradition and innovation to meet the demands of the most discerning sailors.

**Technical Specifications:** 

- Construction Material: Wood -
- Overall Length: Approximately 8 to 10 meters (depending on the model) -
- Beam: Approximately 2.5 to 3 meters -
- Draft: Approximately 1.2 to 1.5 meters -
- Displacement: Approximately 3 to 5 tons -
- Sail Area: Approximately 40 to 50 m<sup>2</sup> -
- Sail Type: Bermudian with fractional rig -
- Engine: Optional, usually an auxiliary engine of 5 to 10 HP -
- Fuel Capacity: Approximately 50 liters -
- Fresh Water Capacity: Approximately 100 liters -
- Number of Berths: 1 to 2 cabins, depending on the model -
- Accommodation Capacity: 4 to 6 people -