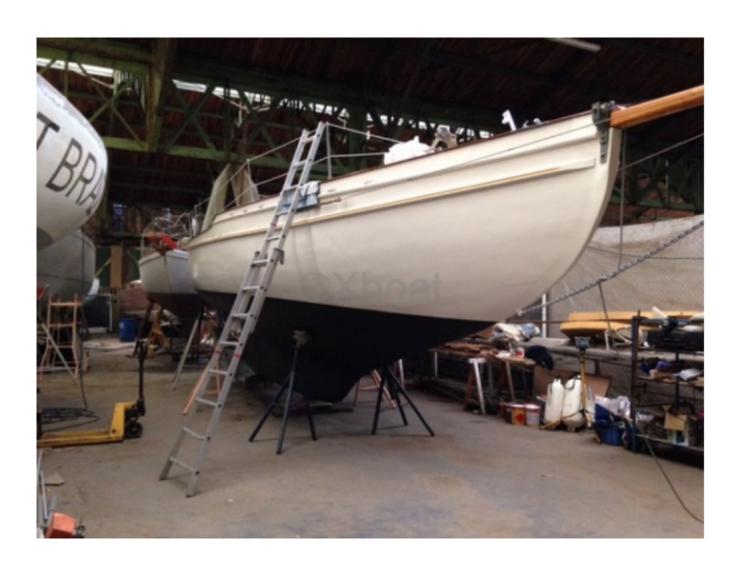

### **YAWL CLASSIQUE BOIS - 1933**

#### **Technical Details**

Classic Wooden Yawl - Ciais Beaulieu Shipyard

The Classic Wooden Yawl from the Ciais Beaulieu Shipyard is an elegant and high-performance boat, designed to offer an exceptional sailing experience. Built with high-quality materials, this boat combines tradition and innovation to meet the demands of the most discerning sailors.