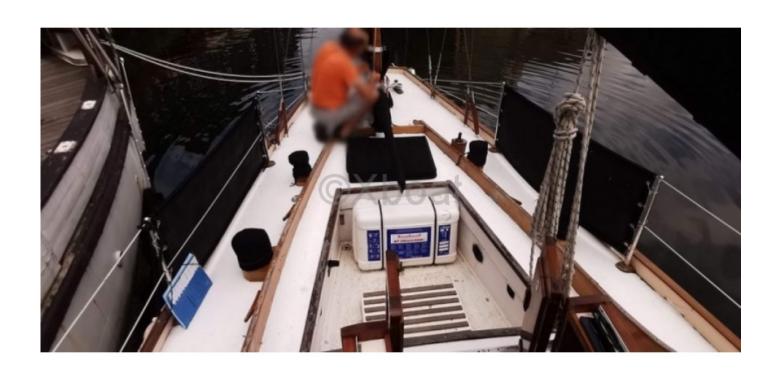

#### **Technical Details**

Classic Wooden Yawl - Ciais Beaulieu Shipyard

The Classic Wooden Yawl from the Ciais Beaulieu Shipyard is an elegant and high-performance boat, designed to offer an exceptional sailing experience. Built with high-quality materials, this boat combines tradition and innovation to meet the demands of the most discerning sailors.