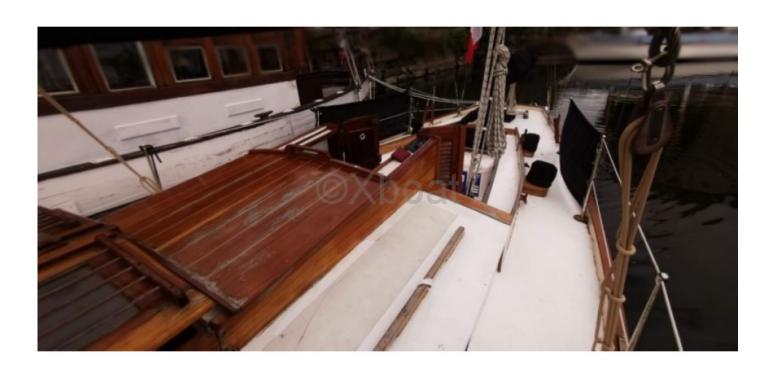

#### **Technical Details**

Classic Wooden Yawl - Ciais Beaulieu Shipyard

The Classic Wooden Yawl from the Ciais Beaulieu Shipyard is an elegant and high-performance boat, designed to offer an exceptional sailing experience. Built with high-quality materials, this boat combines tradition and innovation to meet the demands of the most discerning sailors.

This boat is ideal for family outings or getaways with friends, offering comfort and safety. Its wooden construction gives it a unique aesthetic and great robustness. The Classic Wooden Yawl is perfect for coastal sailing and long-distance cruising.