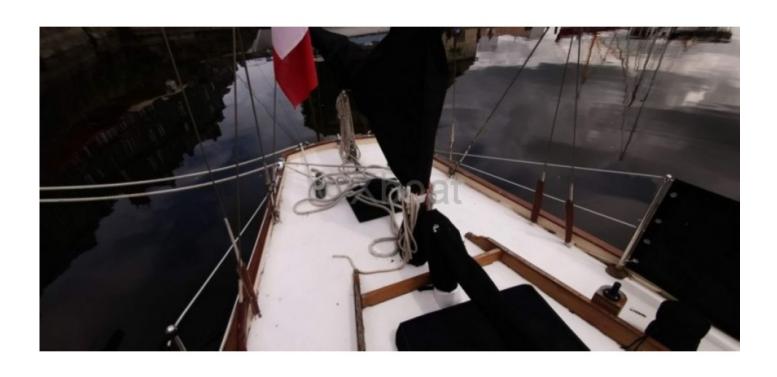

#### **Technical Details**

Classic Wooden Yawl - Ciais Beaulieu Shipyard

The Classic Wooden Yawl from the Ciais Beaulieu Shipyard is an elegant and high-performance boat, designed to offer an exceptional sailing experience. Built with high-quality materials, this boat combines tradition and innovation to meet the demands of the most discerning sailors.