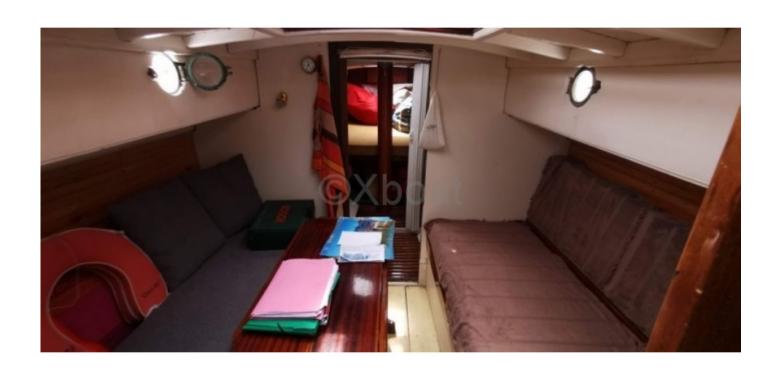

#### **Facilities**

Sailor Cabin : 1

WC : Sailor Helm : No Double Cabin: 1

Head : 1 Berth : 5 Flybridge : No

#### **Technical Details**

Classic Wooden Yawl - Ciais Beaulieu Shipyard

The Classic Wooden Yawl from the Ciais Beaulieu Shipyard is an elegant and high-performance boat, designed to offer an exceptional sailing experience. Built with high-quality materials, this boat combines tradition and innovation to meet the demands of the most discerning sailors.

This boat is ideal for family outings or getaways with friends, offering comfort and safety. Its wooden construction gives it a unique aesthetic and great robustness. The Classic Wooden Yawl is perfect for coastal sailing and long-distance cruising.