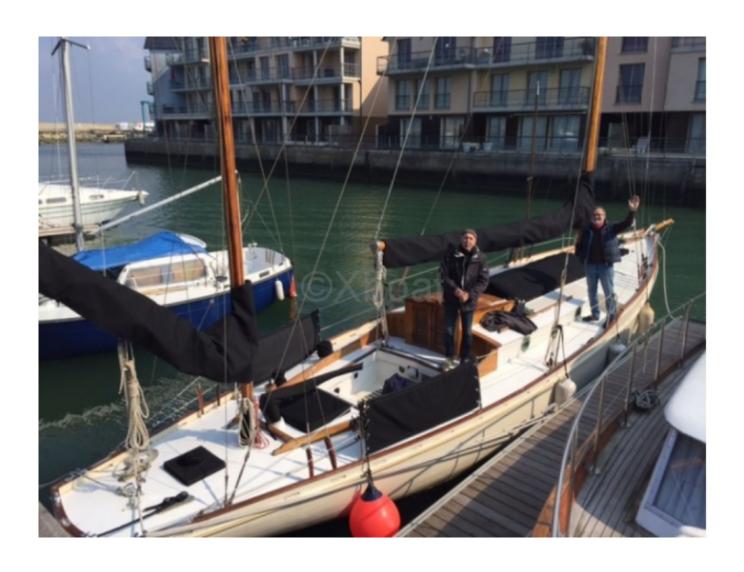

### **YAWL CLASSIQUE BOIS - 1933**

#### **Technical Details**

Classic Wooden Yawl - Ciais Beaulieu Shipyard

The Classic Wooden Yawl from the Ciais Beaulieu Shipyard is an elegant and high-performance boat, designed to offer an exceptional sailing experience. Built with high-quality materials, this boat combines tradition and innovation to meet the demands of the most discerning sailors.

This boat is ideal for family outings or getaways with friends, offering comfort and safety. Its wooden construction gives it a unique aesthetic and great robustness. The Classic Wooden Yawl is perfect for coastal sailing and long-distance cruising.