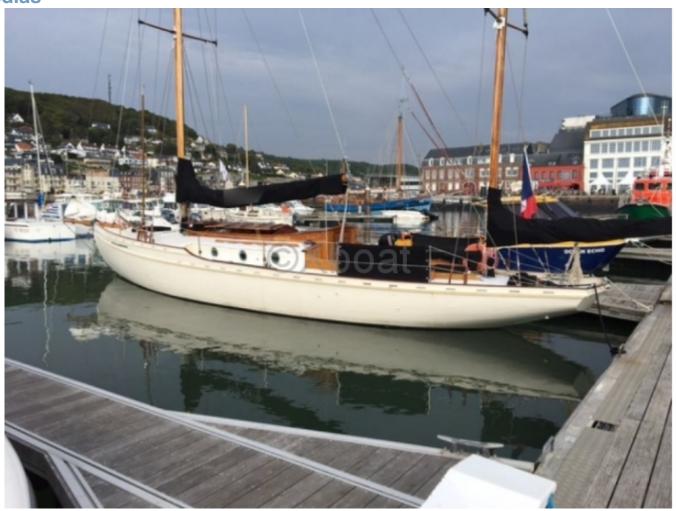

### **YAWL CLASSIQUE BOIS - 1933**

### **Main datas**

Builder:

Year : 1933

Length: 15,00

Draft minimum: 1,75

Hull: Monohull

Subtype:

Architect : Joseph CIAIS

#### **Technical Details**

Classic Wooden Yawl - Ciais Beaulieu Shipyard

The Classic Wooden Yawl from the Ciais Beaulieu Shipyard is an elegant and high-performance boat, designed to offer an exceptional sailing experience. Built with high-quality materials, this boat combines tradition and innovation to meet the demands of the most discerning sailors.