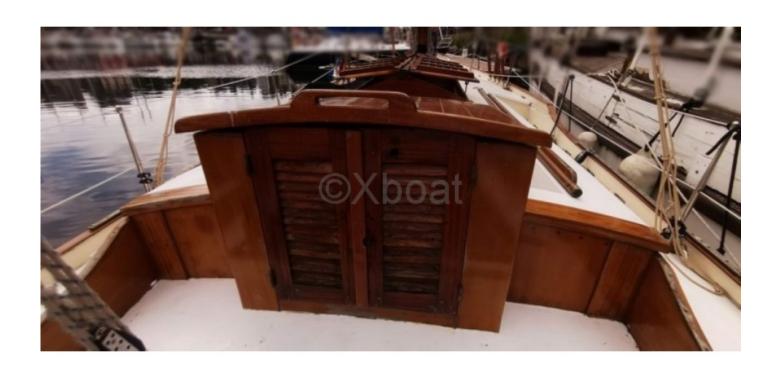

#### **Technical Details**

Classic Wooden Yawl - Ciais Beaulieu Shipyard

The Classic Wooden Yawl from the Ciais Beaulieu Shipyard is an elegant and high-performance boat, designed to offer an exceptional sailing experience. Built with high-quality materials, this boat combines tradition and innovation to meet the demands of the most discerning sailors.