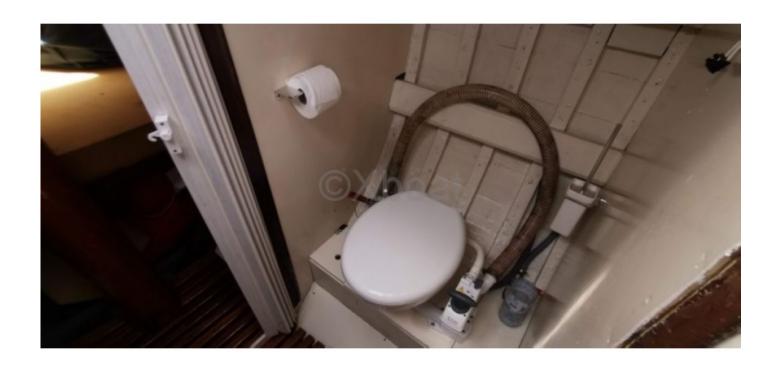

#### **Facilities**

Sailor Cabin : 1

WC : Sailor Helm : No Double Cabin: 1

Head : 1 Berth : 5 Flybridge : No