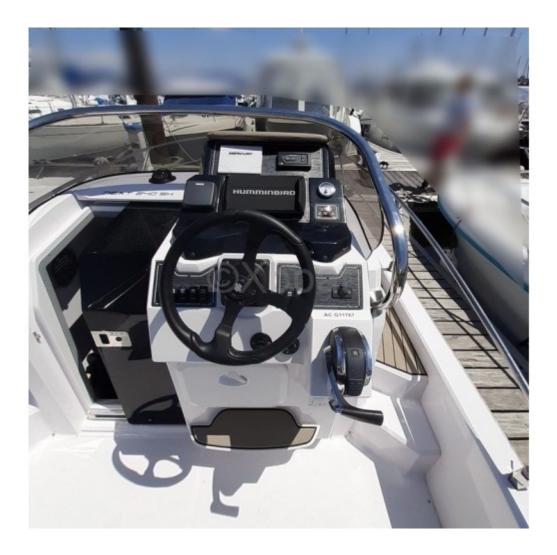

Technical Features:

The Ranieri NEXT 240 SH is equipped with a 150-liter fuel tank, allowing for extended outings without the need for frequent refueling. The boat also features a modern navigation system, including a GPS and sonar for safe and precise navigation.