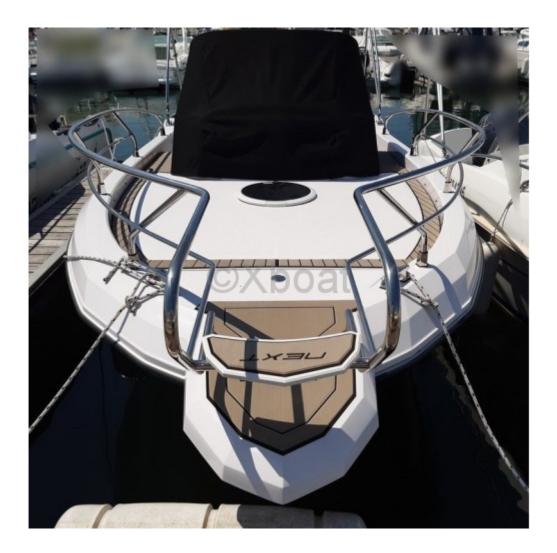

Dimensions and Capacity:

The Ranieri NEXT 240 SH measures 7.35 meters in length overall and 2.55 meters in width. It has a capacity of 8 people, making it a perfect choice for group outings. The empty weight is 1,800 kg, allowing for a comfortable payload. Engine:

Comfort and Safety:

The deck is spacious and well-designed, offering comfortable seating and storage spaces for your equipment. The cockpit is equipped with weather protection and a sun protection system for optimal comfort. Safety equipment, such as life jackets and fire extinguishers, are included to ensure the safety of all passengers.