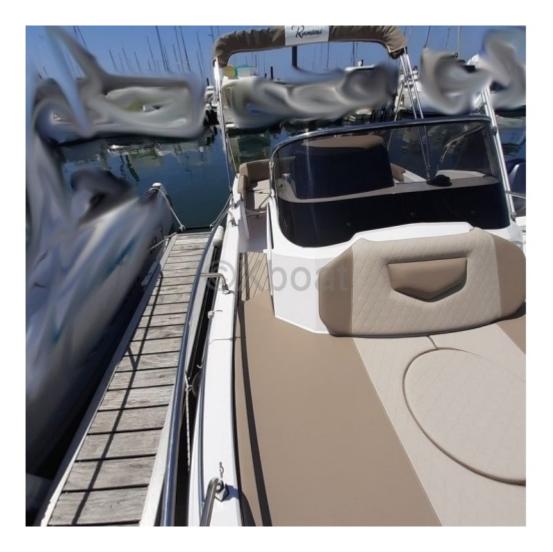

#### **Technical Details**

The Ranieri NEXT 240 SH is a versatile and elegant leisure boat, designed to offer an unforgettable maritime experience. This model is ideal for family outings or gatherings with friends, thanks to its numerous technical features and modern design.

Dimensions and Capacity:

The Ranieri NEXT 240 SH measures 7.35 meters in length overall and 2.55 meters in width. It has a capacity of 8 people, making it a perfect choice for group outings. The empty weight is 1,800 kg, allowing for a comfortable payload. Engine:

Comfort and Safety:

The deck is spacious and well-designed, offering comfortable seating and storage spaces for your equipment. The cockpit is equipped with weather protection and a sun protection system for optimal comfort. Safety equipment, such as life jackets and fire extinguishers, are included to ensure the safety of all passengers.