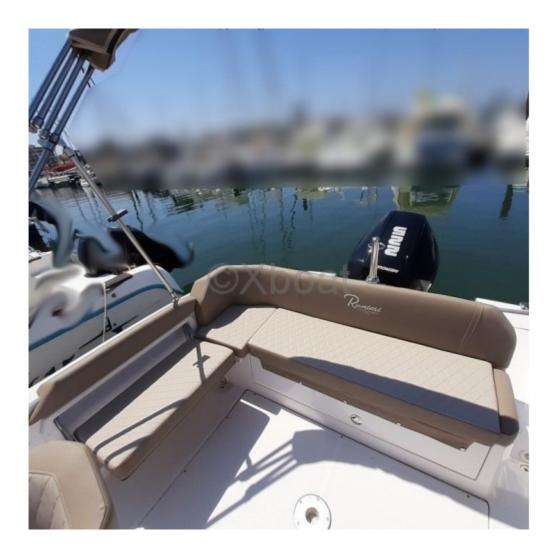

Comfort and Safety:

The deck is spacious and well-designed, offering comfortable seating and storage spaces for your equipment. The cockpit is equipped with weather protection and a sun protection system for optimal comfort. Safety equipment, such as life jackets and fire extinguishers, are included to ensure the safety of all passengers.