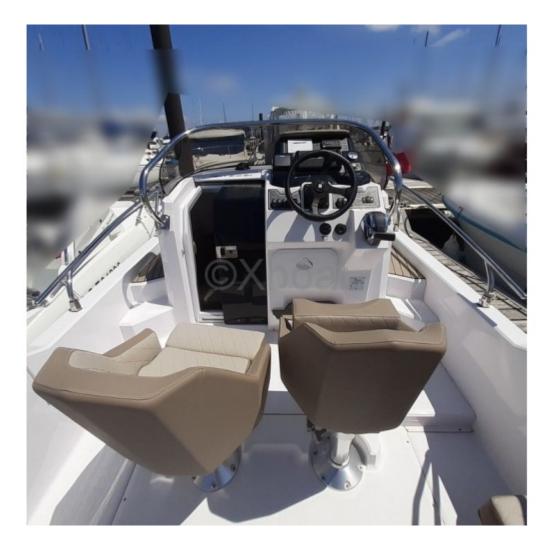

Comfort and Safety:

The deck is spacious and well-designed, offering comfortable seating and storage spaces for your equipment. The cockpit is equipped with weather protection and a sun protection system for optimal comfort. Safety equipment, such as life jackets and fire extinguishers, are included to ensure the safety of all passengers.