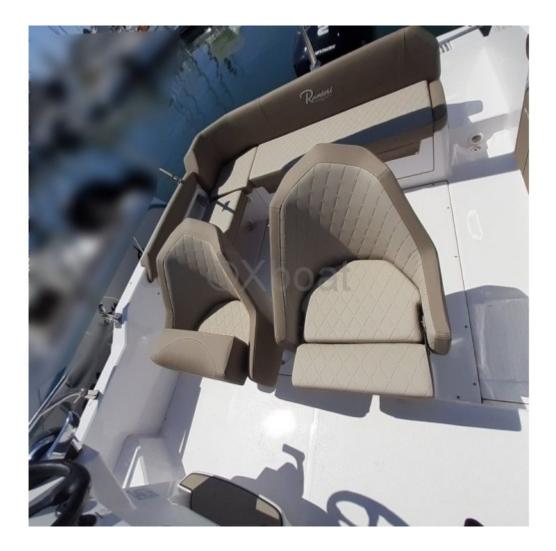

Comfort and Safety:

The deck is spacious and well-designed, offering comfortable seating and storage spaces for your equipment. The cockpit is equipped with weather protection and a sun protection system for optimal comfort. Safety equipment, such as life jackets and fire extinguishers, are included to ensure the safety of all passengers.