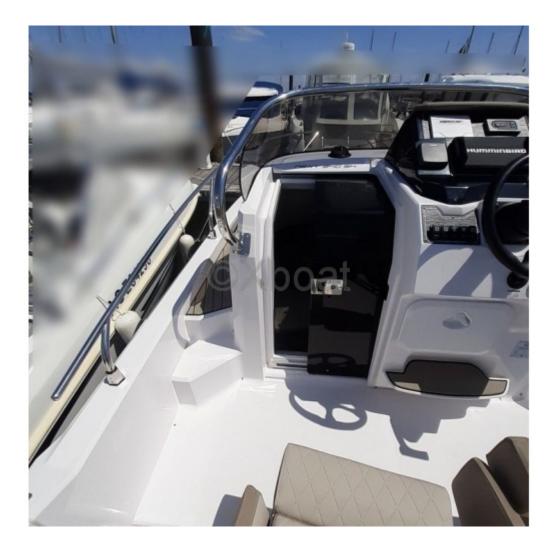

Technical Features:

The Ranieri NEXT 240 SH is equipped with a 150-liter fuel tank, allowing for extended outings without the need for frequent refueling. The boat also features a modern navigation system, including a GPS and sonar for safe and precise navigation.

Comfort and Safety:

The deck is spacious and well-designed, offering comfortable seating and storage spaces for your equipment. The cockpit is equipped with weather protection and a sun protection system for optimal comfort. Safety equipment, such as life jackets and fire extinguishers, are included to ensure the safety of all passengers.