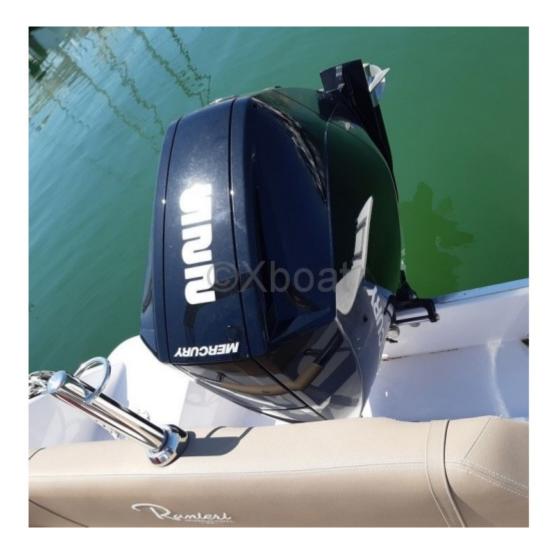

## Engines

Model : MERCURY V6 225 Montage : In Board (IB) Power Unit. (CV) : 225 Hours : 12 Fuel capacity : 250 Brand : MERCURY Fuel : Gas/petrol Engine(s) : 1 Drive : Outboarder

This boat is equipped with a Mercury outboard engine of 200 HP, providing sufficient power for optimal performance. The engine is designed for exceptional maneuverability and efficient fuel consumption.