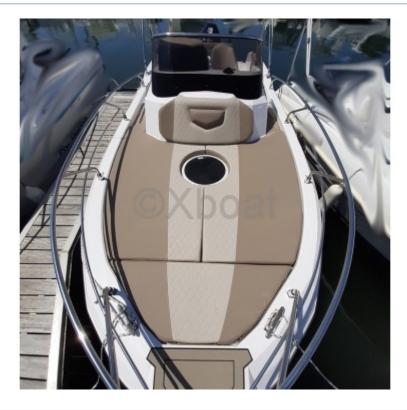

#### **Technical Details**

The Ranieri NEXT 240 SH is a versatile and elegant leisure boat, designed to offer an unforgettable maritime experience. This model is ideal for family outings or gatherings with friends, thanks to its numerous technical features and modern design.

Dimensions and Capacity:

The Ranieri NEXT 240 SH measures 7.35 meters in length overall and 2.55 meters in width. It has a capacity of 8 people, making it a perfect choice for group outings. The empty weight is 1,800 kg, allowing for a comfortable payload. Engine:

Comfort and Safety:

The deck is spacious and well-designed, offering comfortable seating and storage spaces for your equipment. The cockpit is equipped with weather protection and a sun protection system for optimal comfort. Safety equipment, such as life jackets and fire extinguishers, are included to ensure the safety of all passengers.