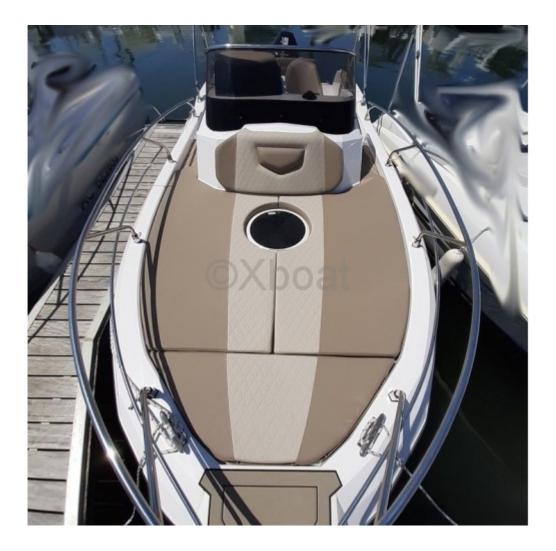

#### **Technical Details**

The Ranieri NEXT 240 SH is a versatile and elegant leisure boat, designed to offer an unforgettable maritime experience. This model is ideal for family outings or gatherings with friends, thanks to its numerous technical features and modern design.

Dimensions and Capacity:

The Ranieri NEXT 240 SH measures 7.35 meters in length overall and 2.55 meters in width. It has a capacity of 8 people, making it a perfect choice for group outings. The empty weight is 1,800 kg, allowing for a comfortable payload. Engine:

Comfort and Safety:

The deck is spacious and well-designed, offering comfortable seating and storage spaces for your equipment. The cockpit is equipped with weather protection and a sun protection system for optimal comfort. Safety equipment, such as life jackets and fire extinguishers, are included to ensure the safety of all passengers.