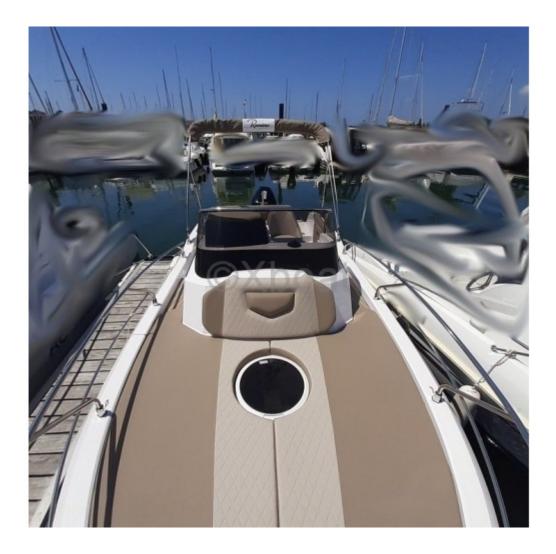

#### **Technical Details**

The Ranieri NEXT 240 SH is a versatile and elegant leisure boat, designed to offer an unforgettable maritime experience. This model is ideal for family outings or gatherings with friends, thanks to its numerous technical features and modern design.

Dimensions and Capacity:

The Ranieri NEXT 240 SH measures 7.35 meters in length overall and 2.55 meters in width. It has a capacity of 8 people, making it a perfect choice for group outings. The empty weight is 1,800 kg, allowing for a comfortable payload. Engine:

Comfort and Safety:

The deck is spacious and well-designed, offering comfortable seating and storage spaces for your equipment. The cockpit is equipped with weather protection and a sun protection system for optimal comfort. Safety equipment, such as life jackets and fire extinguishers, are included to ensure the safety of all passengers.