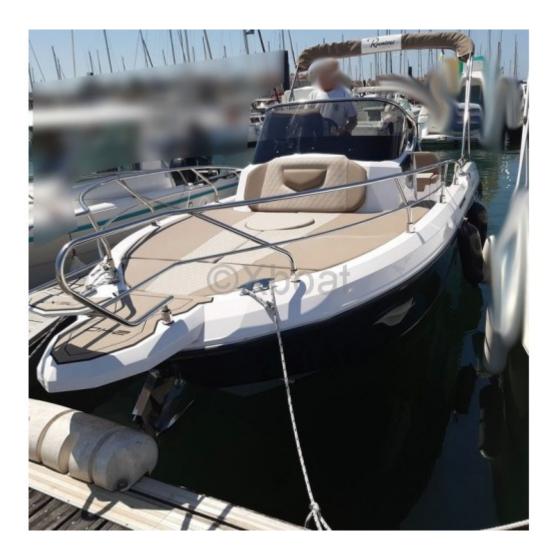

Comfort and Safety:

The deck is spacious and well-designed, offering comfortable seating and storage spaces for your equipment. The cockpit is equipped with weather protection and a sun protection system for optimal comfort. Safety equipment, such as life jackets and fire extinguishers, are included to ensure the safety of all passengers.

Leisure Equipment:

For water sports enthusiasts, the Ranieri NEXT 240 SH is equipped with a rear swim platform, ideal for swimming and water activities. An integrated audio system allows you to enjoy your favorite music during your sea outings.