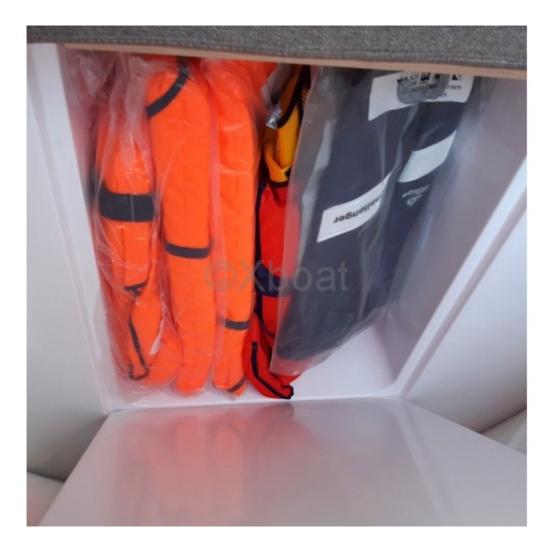

Comfort and Safety:

The deck is spacious and well-designed, offering comfortable seating and storage spaces for your equipment. The cockpit is equipped with weather protection and a sun protection system for optimal comfort. Safety equipment, such as life jackets and fire extinguishers, are included to ensure the safety of all passengers.