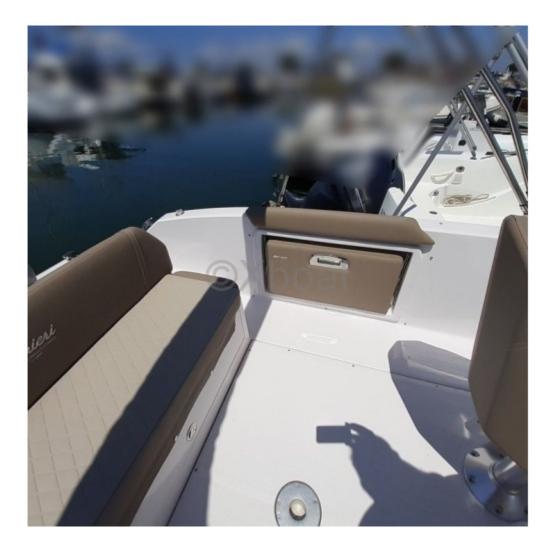

Comfort and Safety:

The deck is spacious and well-designed, offering comfortable seating and storage spaces for your equipment. The cockpit is equipped with weather protection and a sun protection system for optimal comfort. Safety equipment, such as life jackets and fire extinguishers, are included to ensure the safety of all passengers.