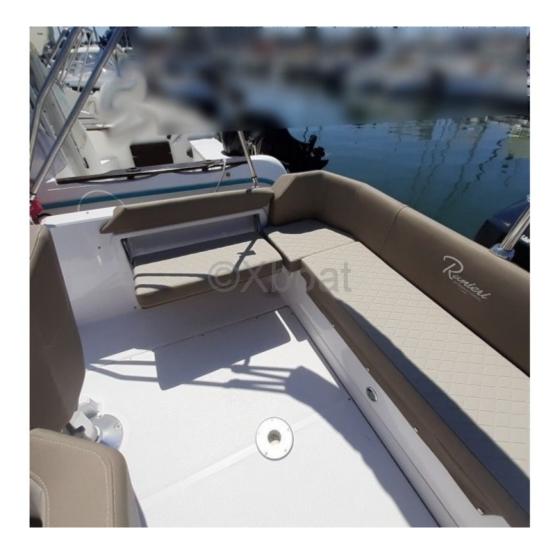

Comfort and Safety:

The deck is spacious and well-designed, offering comfortable seating and storage spaces for your equipment. The cockpit is equipped with weather protection and a sun protection system for optimal comfort. Safety equipment, such as life jackets and fire extinguishers, are included to ensure the safety of all passengers.

Leisure Equipment:

For water sports enthusiasts, the Ranieri NEXT 240 SH is equipped with a rear swim platform, ideal for swimming and water activities. An integrated audio system allows you to enjoy your favorite music during your sea outings.