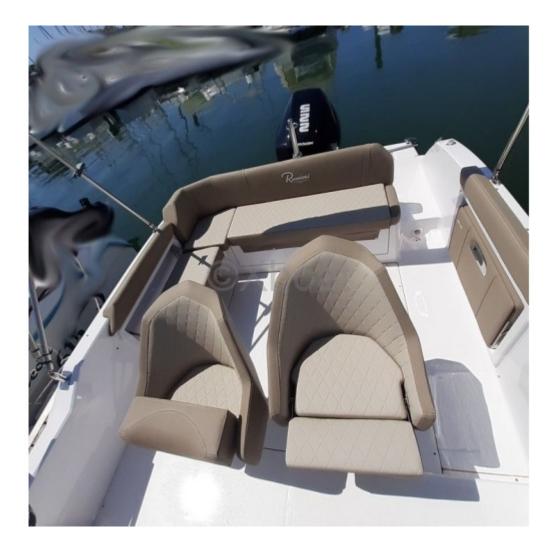

Comfort and Safety:

The deck is spacious and well-designed, offering comfortable seating and storage spaces for your equipment. The cockpit is equipped with weather protection and a sun protection system for optimal comfort. Safety equipment, such as life jackets and fire extinguishers, are included to ensure the safety of all passengers.