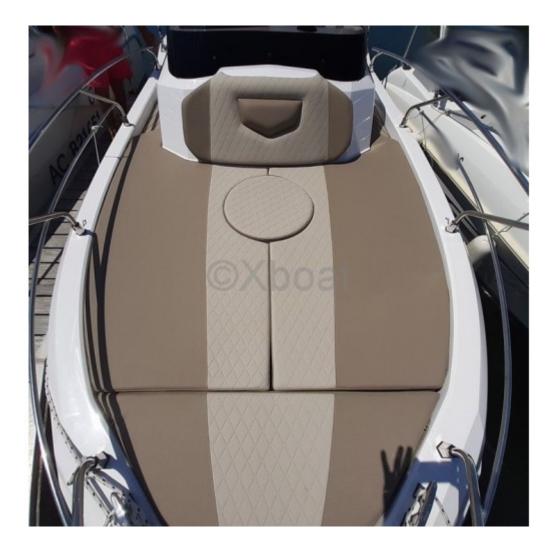

#### **Technical Details**

The Ranieri NEXT 240 SH is a versatile and elegant leisure boat, designed to offer an unforgettable maritime experience. This model is ideal for family outings or gatherings with friends, thanks to its numerous technical features and modern design.

Dimensions and Capacity:

The Ranieri NEXT 240 SH measures 7.35 meters in length overall and 2.55 meters in width. It has a capacity of 8 people, making it a perfect choice for group outings. The empty weight is 1,800 kg, allowing for a comfortable payload. Engine:

Comfort and Safety:

The deck is spacious and well-designed, offering comfortable seating and storage spaces for your equipment. The cockpit is equipped with weather protection and a sun protection system for optimal comfort. Safety equipment, such as life jackets and fire extinguishers, are included to ensure the safety of all passengers.