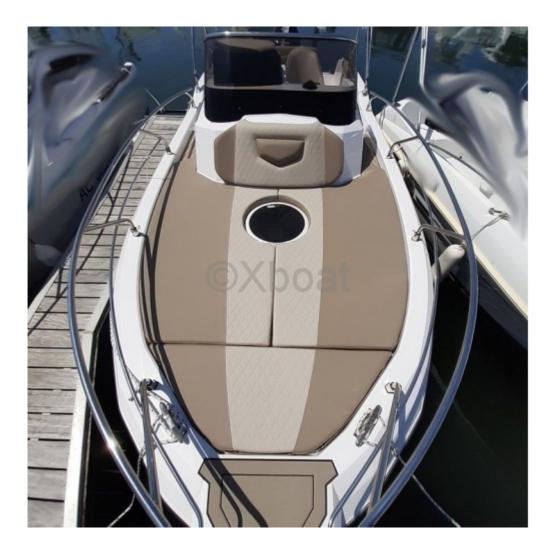

Comfort and Safety:

The deck is spacious and well-designed, offering comfortable seating and storage spaces for your equipment. The cockpit is equipped with weather protection and a sun protection system for optimal comfort. Safety equipment, such as life jackets and fire extinguishers, are included to ensure the safety of all passengers.