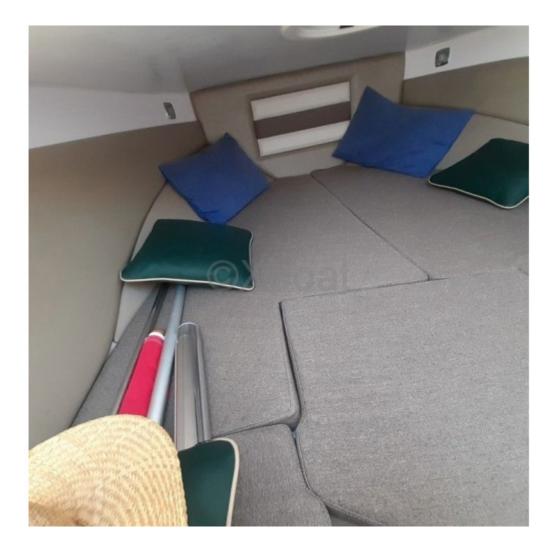

Comfort and Safety:

The deck is spacious and well-designed, offering comfortable seating and storage spaces for your equipment. The cockpit is equipped with weather protection and a sun protection system for optimal comfort. Safety equipment, such as life jackets and fire extinguishers, are included to ensure the safety of all passengers.