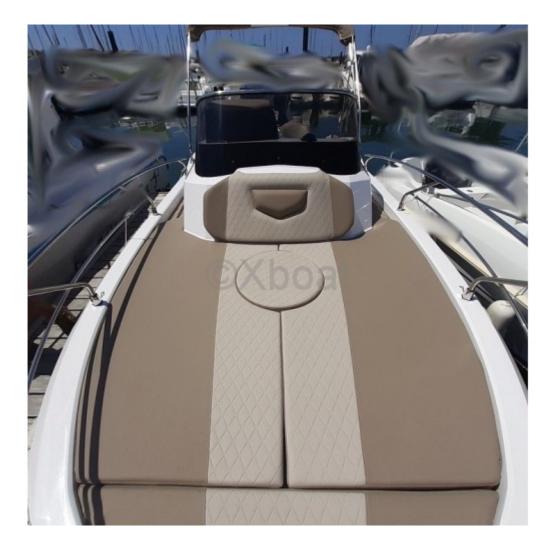

#### **Technical Details**

The Ranieri NEXT 240 SH is a versatile and elegant leisure boat, designed to offer an unforgettable maritime experience. This model is ideal for family outings or gatherings with friends, thanks to its numerous technical features and modern design.

Dimensions and Capacity:

The Ranieri NEXT 240 SH measures 7.35 meters in length overall and 2.55 meters in width. It has a capacity of 8 people, making it a perfect choice for group outings. The empty weight is 1,800 kg, allowing for a comfortable payload. Engine:

Comfort and Safety:

The deck is spacious and well-designed, offering comfortable seating and storage spaces for your equipment. The cockpit is equipped with weather protection and a sun protection system for optimal comfort. Safety equipment, such as life jackets and fire extinguishers, are included to ensure the safety of all passengers.