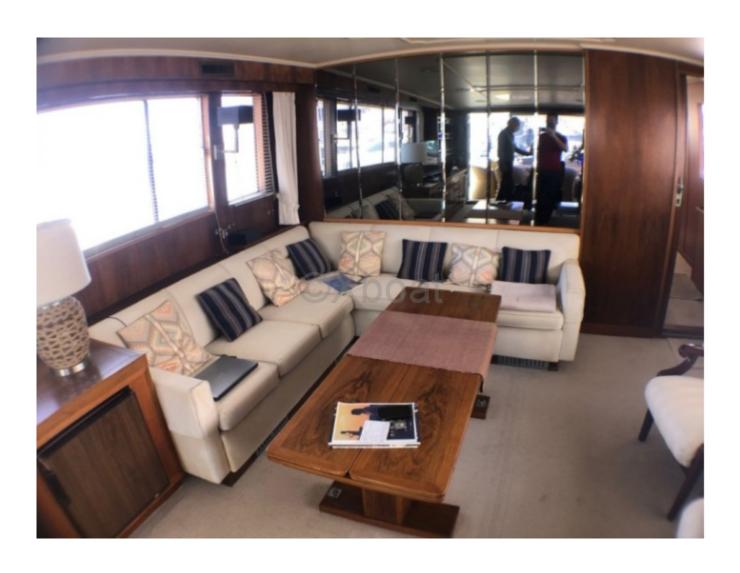

Interior Layout: The Trawler 80 offers a spacious and luxurious interior layout. It generally includes 4 to 5 cabins, with an owner's suite featuring a private bathroom. The living spaces are designed for comfort, with a spacious lounge and dining room, as well as an equipped kitchen.