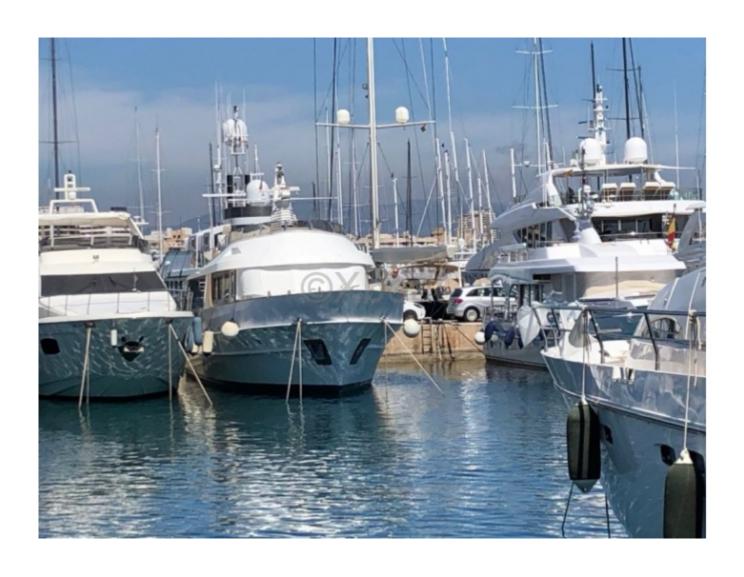

# **TRAWLER 80 VAN LENT ZONEN - 1972**

### **Main datas**

Builder: Year: 1972 Length: 23,50 Draft minimum: 2,00

Hull : Monohull

Subtype : Architect : Material : Steel

Beam : 5,40 keel : Fixed Keel