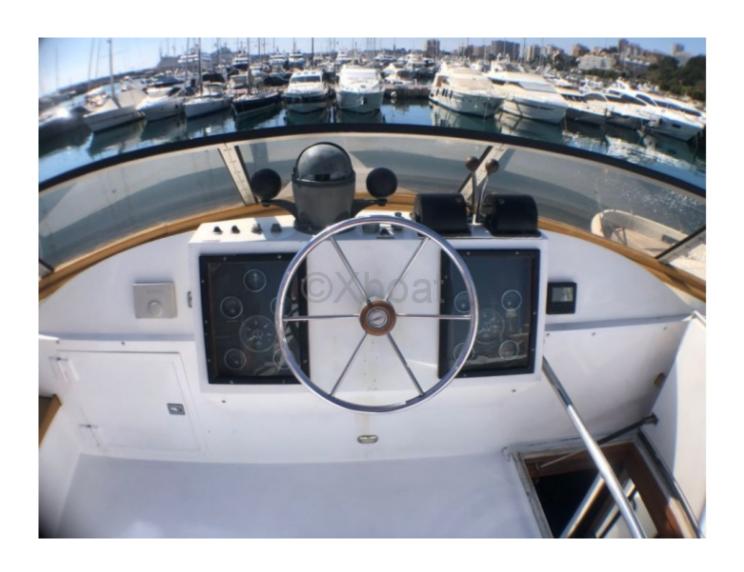

#### **Facilities**

Sailor Cabin : 1 WC : Electric

Helm : Yes

Double Cabin: 3

Head : 4 Berth : 10

Flybridge : Yes

Navigation Equipment: The boat is equipped with the latest navigation systems, including GPS, radars, depth sounders, and VHF communication systems. This equipment ensures safe and precise navigation.