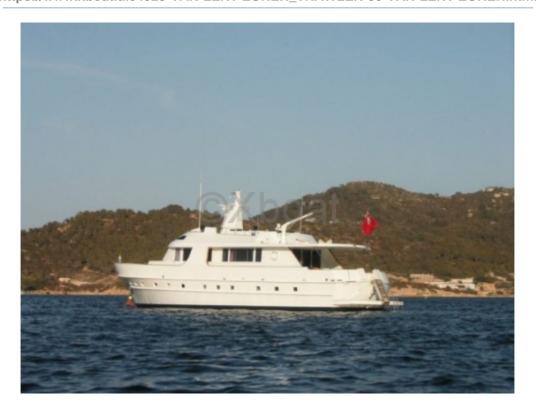

# **TRAWLER 80 VAN LENT ZONEN - 1972**

#### **Technical Details**

The Van Lent Zonen Trawler 80 is a luxury boat designed to offer an exceptional sailing experience. This trawler is ideal for long-distance travel enthusiasts and sea lovers, thanks to its numerous technical features and onboard comfort.

Main Characteristics:

- Length overall: 24.4 meters -
- Beam: 6.1 meters - Draft: 2.2 meters -
- Displacement: Approximately 120 tons -

Powerplant: The Trawler 80 is equipped with powerful diesel engines, often Caterpillar or MAN engines, offering a total power of 700 to 800 horsepower. These engines allow for a comfortable cruising speed of about 10 to 12 knots and a maximum speed of 14 knots.