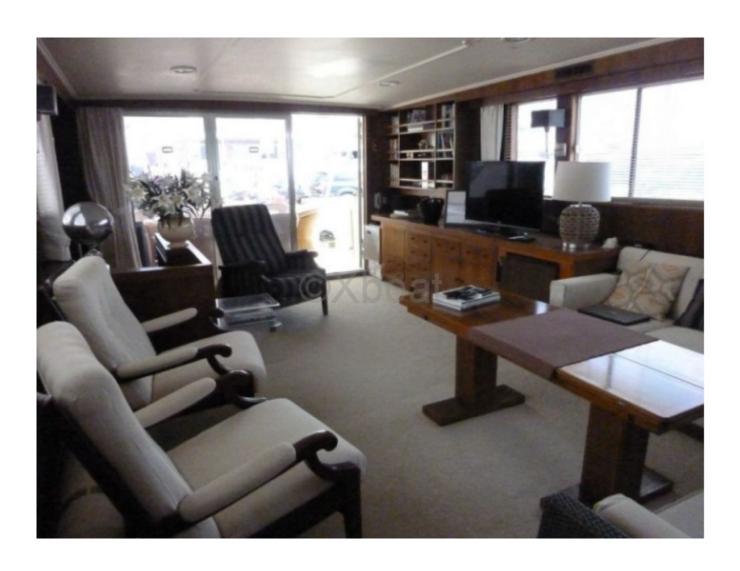

Interior Layout: The Trawler 80 offers a spacious and luxurious interior layout. It generally includes 4 to 5 cabins, with an owner's suite featuring a private bathroom. The living spaces are designed for comfort, with a spacious lounge and dining room, as well as an equipped kitchen.

Comfort and Leisure: The Trawler 80 features numerous comfort amenities, such as air conditioning, entertainment systems, and outdoor spaces designed to enjoy days at sea. An upper deck offers a panoramic view and an ideal space for outdoor dining.