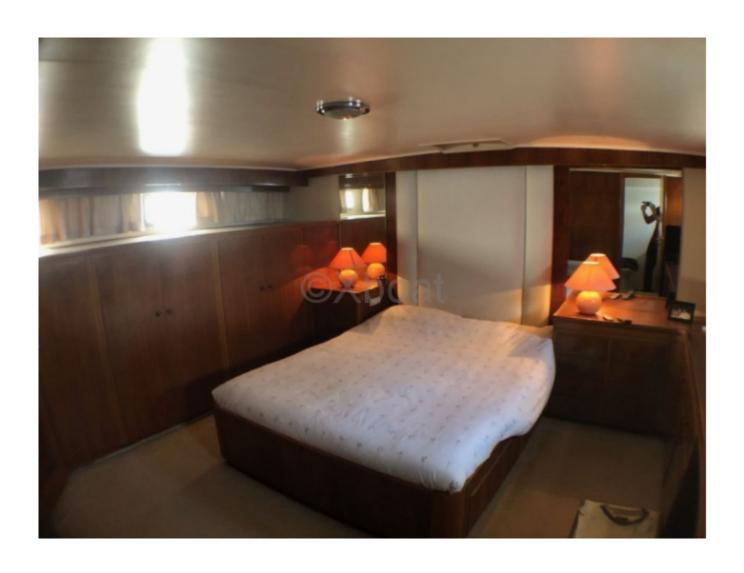

Interior Layout: The Trawler 80 offers a spacious and luxurious interior layout. It generally includes 4 to 5 cabins, with an owner's suite featuring a private bathroom. The living spaces are designed for comfort, with a spacious lounge and dining room, as well as an equipped kitchen.