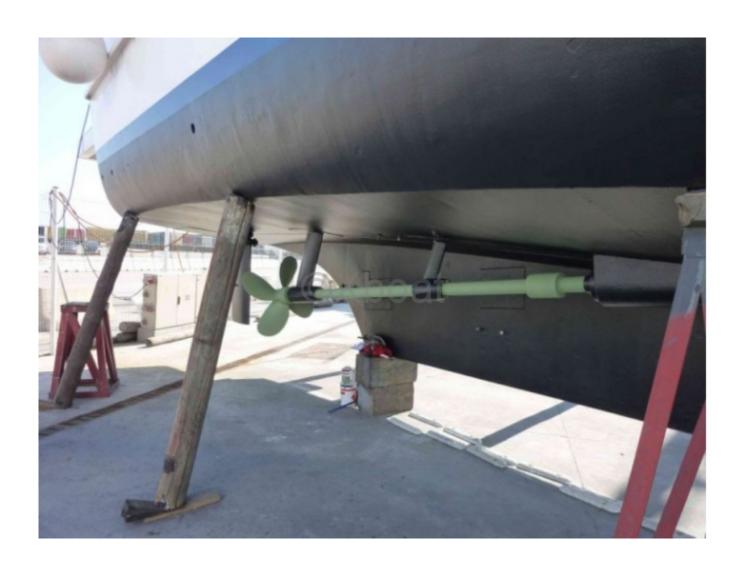

# **Engines**

Model: 8 V 331 TC 80 Montage: In Board (IB) Power Unit. (CV): 720

Hours : 1600

Fuel capacity: 8000

Brand : MTU Fuel : Diesel Engine(s) : 2

Drive: Shaft drive