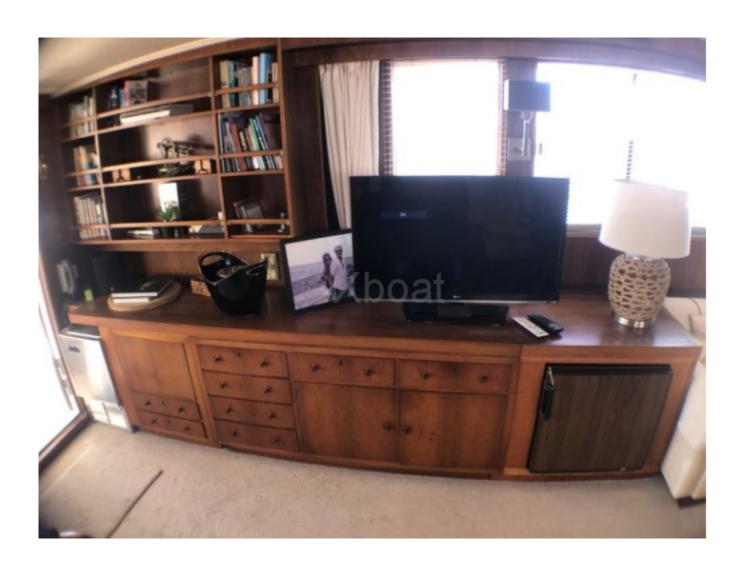

Interior Layout: The Trawler 80 offers a spacious and luxurious interior layout. It generally includes 4 to 5 cabins, with an owner's suite featuring a private bathroom. The living spaces are designed for comfort, with a spacious lounge and dining room, as well as an equipped kitchen.