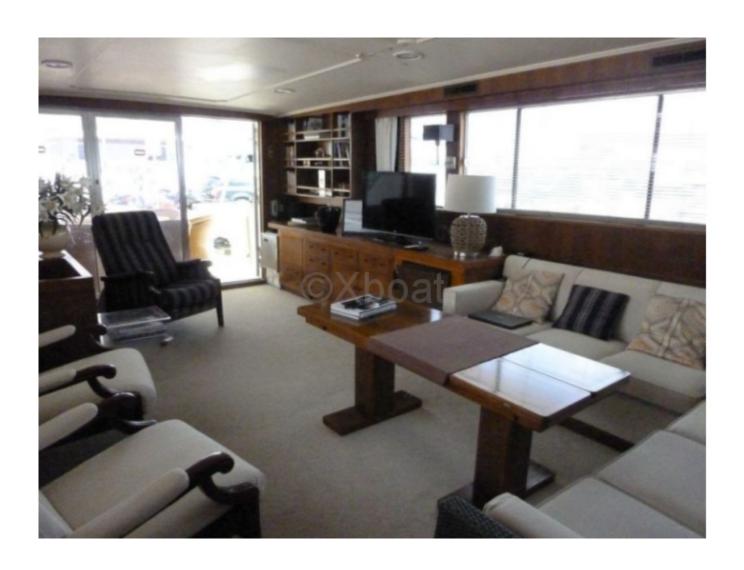

Interior Layout: The Trawler 80 offers a spacious and luxurious interior layout. It generally includes 4 to 5 cabins, with an owner's suite featuring a private bathroom. The living spaces are designed for comfort, with a spacious lounge and dining room, as well as an equipped kitchen.