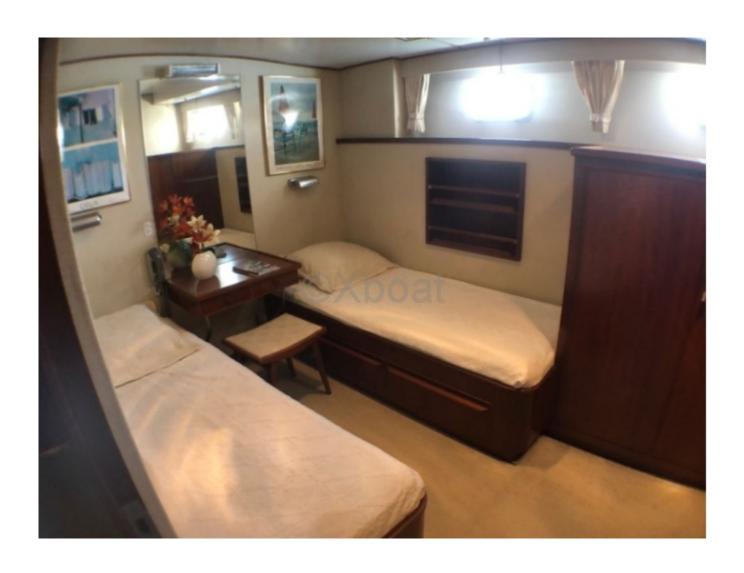

Interior Layout: The Trawler 80 offers a spacious and luxurious interior layout. It generally includes 4 to 5 cabins, with an owner's suite featuring a private bathroom. The living spaces are designed for comfort, with a spacious lounge and dining room, as well as an equipped kitchen.