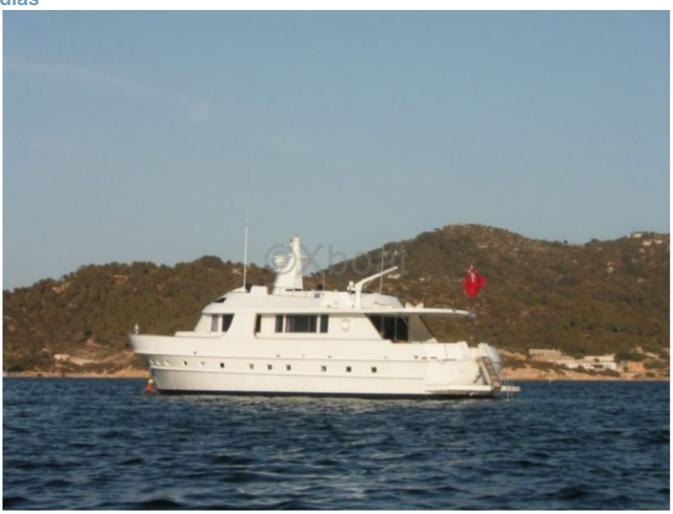

# **TRAWLER 80 VAN LENT ZONEN - 1972**

#### **Technical Details**

The Van Lent Zonen Trawler 80 is a luxury boat designed to offer an exceptional sailing experience. This trawler is ideal for long-distance travel enthusiasts and sea lovers, thanks to its numerous technical features and onboard comfort.

Main Characteristics:

- Length overall: 24.4 meters -
- Beam: 6.1 meters - Draft: 2.2 meters -
- Displacement: Approximately 120 tons -

Powerplant: The Trawler 80 is equipped with powerful diesel engines, often Caterpillar or MAN engines, offering a total power of 700 to 800 horsepower. These engines allow for a comfortable cruising speed of about 10 to 12 knots and a maximum speed of 14 knots.