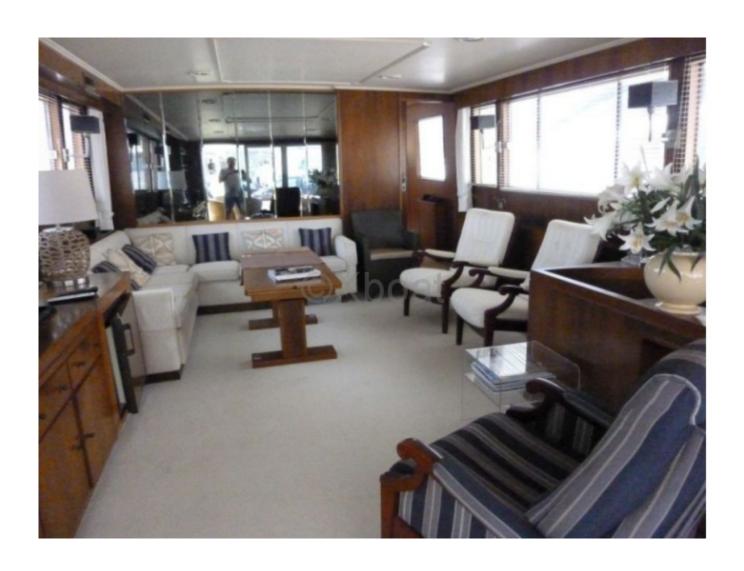

Interior Layout: The Trawler 80 offers a spacious and luxurious interior layout. It generally includes 4 to 5 cabins, with an owner's suite featuring a private bathroom. The living spaces are designed for comfort, with a spacious lounge and dining room, as well as an equipped kitchen.

Comfort and Leisure: The Trawler 80 features numerous comfort amenities, such as air conditioning, entertainment systems, and outdoor spaces designed to enjoy days at sea. An upper deck offers a panoramic view and an ideal space for outdoor dining.