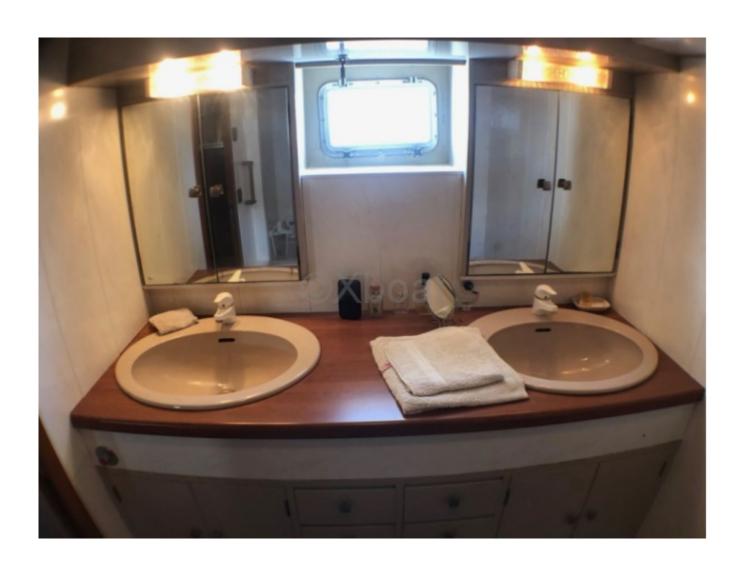

Interior Layout: The Trawler 80 offers a spacious and luxurious interior layout. It generally includes 4 to 5 cabins, with an owner's suite featuring a private bathroom. The living spaces are designed for comfort, with a spacious lounge and dining room, as well as an equipped kitchen.