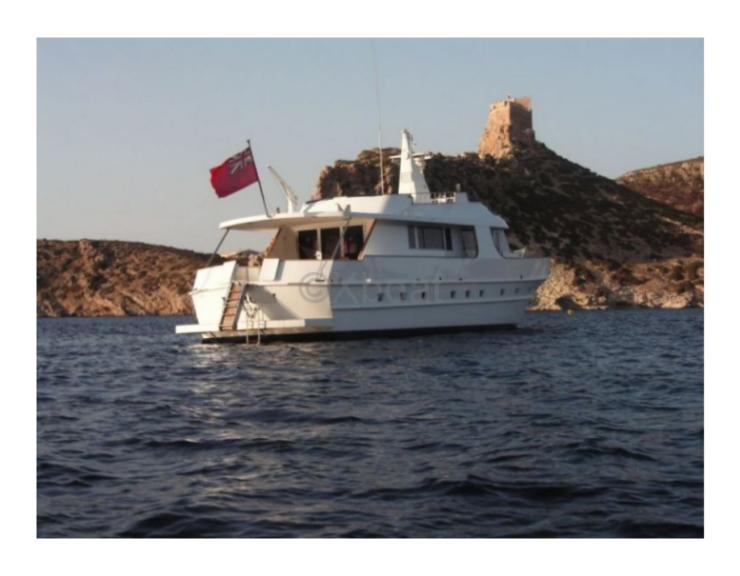

# **TRAWLER 80 VAN LENT ZONEN - 1972**

#### **Technical Details**

The Van Lent Zonen Trawler 80 is a luxury boat designed to offer an exceptional sailing experience. This trawler is ideal for long-distance travel enthusiasts and sea lovers, thanks to its numerous technical features and onboard comfort.

Main Characteristics:

- Length overall: 24.4 meters -
- Beam: 6.1 meters - Draft: 2.2 meters -
- Displacement: Approximately 120 tons -

Powerplant: The Trawler 80 is equipped with powerful diesel engines, often Caterpillar or MAN engines, offering a total power of 700 to 800 horsepower. These engines allow for a comfortable cruising speed of about 10 to 12 knots and a maximum speed of 14 knots.