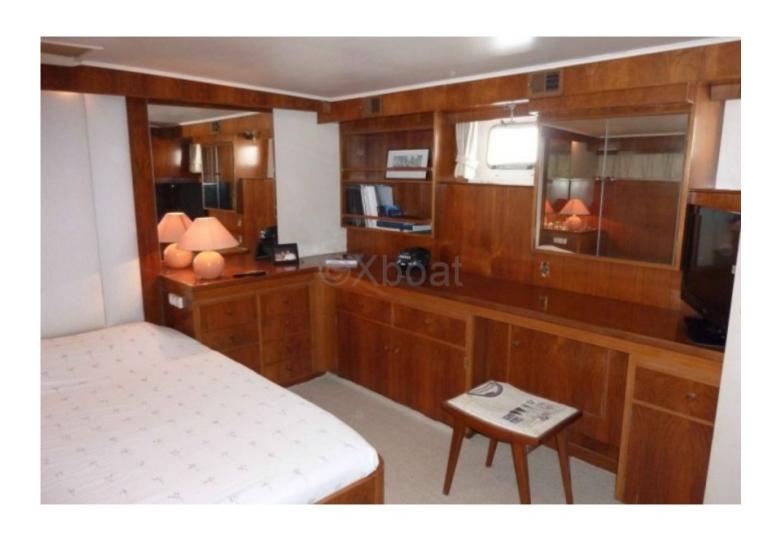

Interior Layout: The Trawler 80 offers a spacious and luxurious interior layout. It generally includes 4 to 5 cabins, with an owner's suite featuring a private bathroom. The living spaces are designed for comfort, with a spacious lounge and dining room, as well as an equipped kitchen.