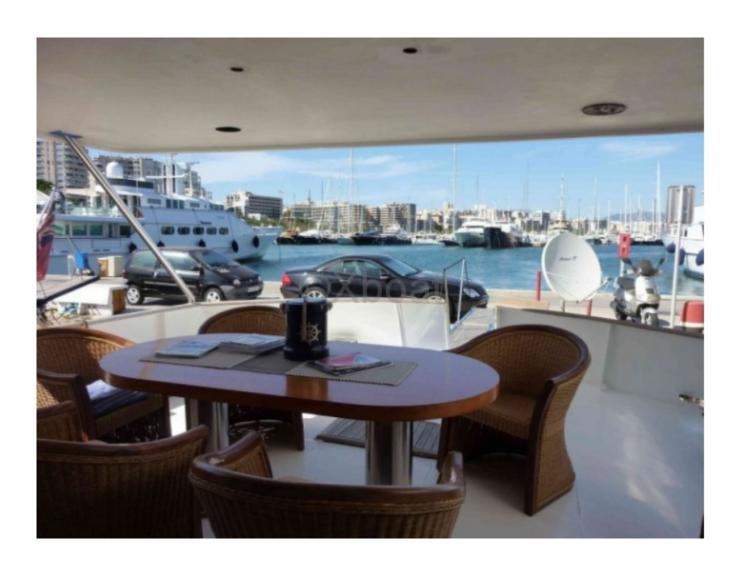

Comfort and Leisure: The Trawler 80 features numerous comfort amenities, such as air conditioning, entertainment systems, and outdoor spaces designed to enjoy days at sea. An upper deck offers a panoramic view and an ideal space for outdoor dining.