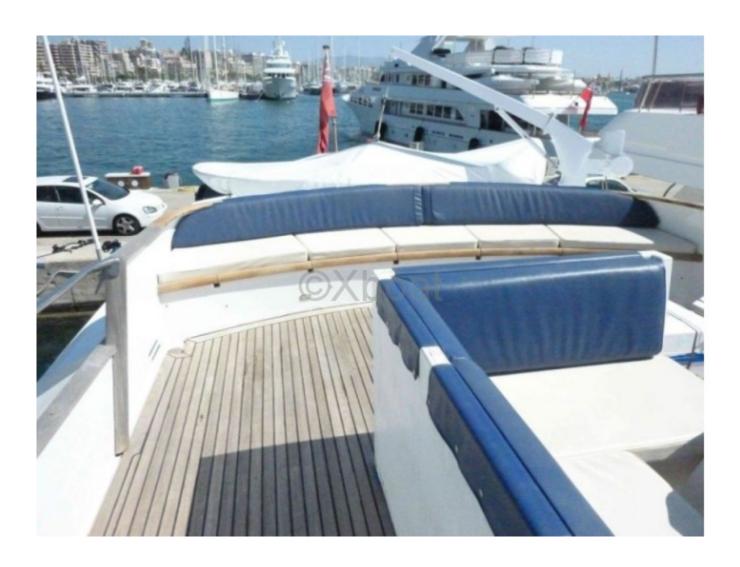

Comfort and Leisure: The Trawler 80 features numerous comfort amenities, such as air conditioning, entertainment systems, and outdoor spaces designed to enjoy days at sea. An upper deck offers a panoramic view and an ideal space for outdoor dining.