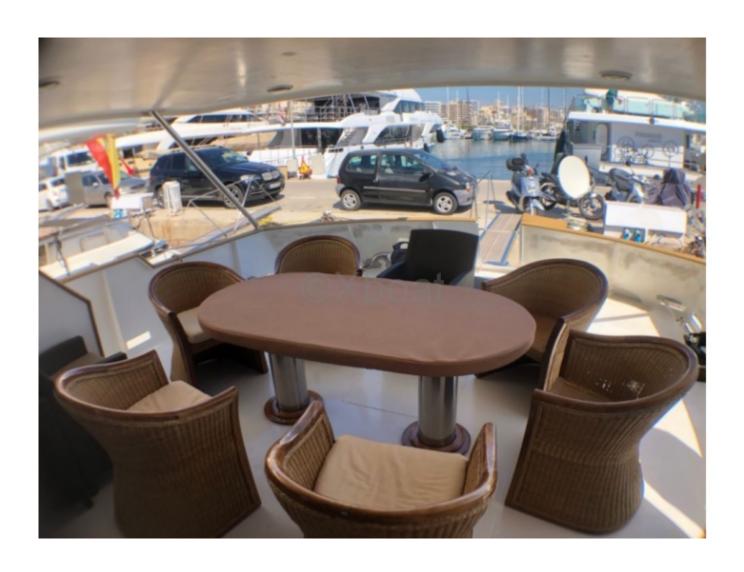

Comfort and Leisure: The Trawler 80 features numerous comfort amenities, such as air conditioning, entertainment systems, and outdoor spaces designed to enjoy days at sea. An upper deck offers a panoramic view and an ideal space for outdoor dining.