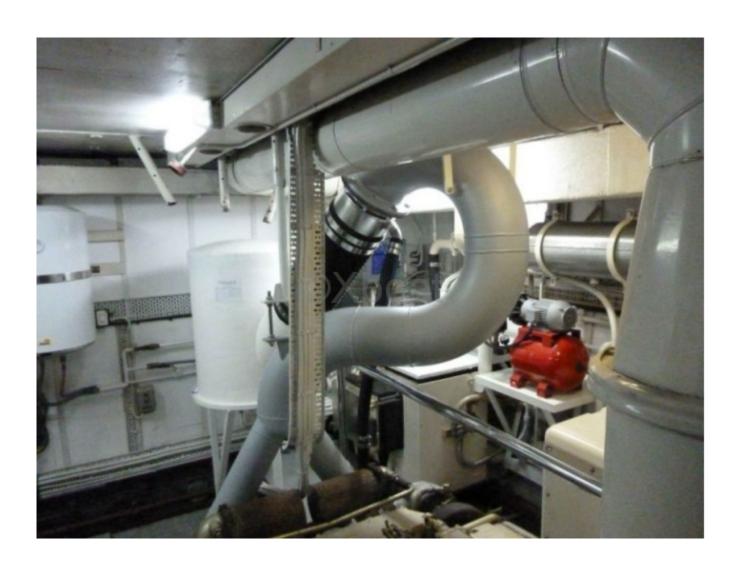

# **Engines**

Model: 8 V 331 TC 80 Montage: In Board (IB) Power Unit. (CV): 720

Hours : 1600

Fuel capacity: 8000

Brand : MTU Fuel : Diesel Engine(s) : 2

Drive: Shaft drive