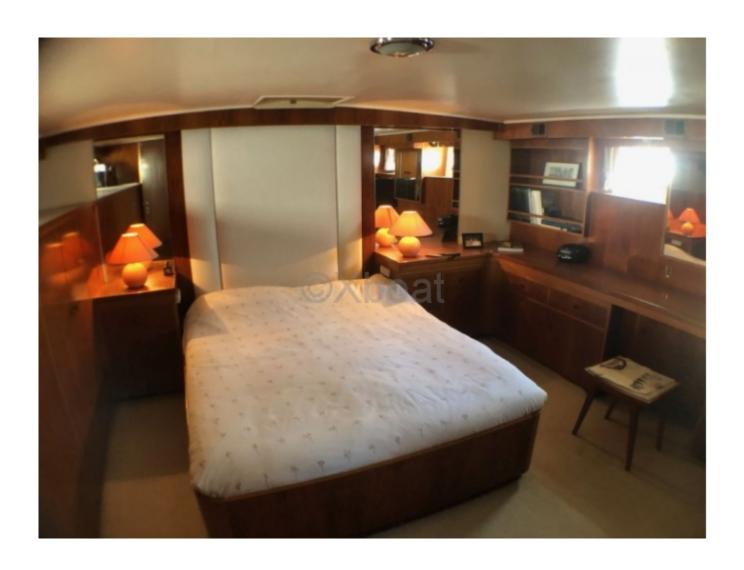

Interior Layout: The Trawler 80 offers a spacious and luxurious interior layout. It generally includes 4 to 5 cabins, with an owner's suite featuring a private bathroom. The living spaces are designed for comfort, with a spacious lounge and dining room, as well as an equipped kitchen.