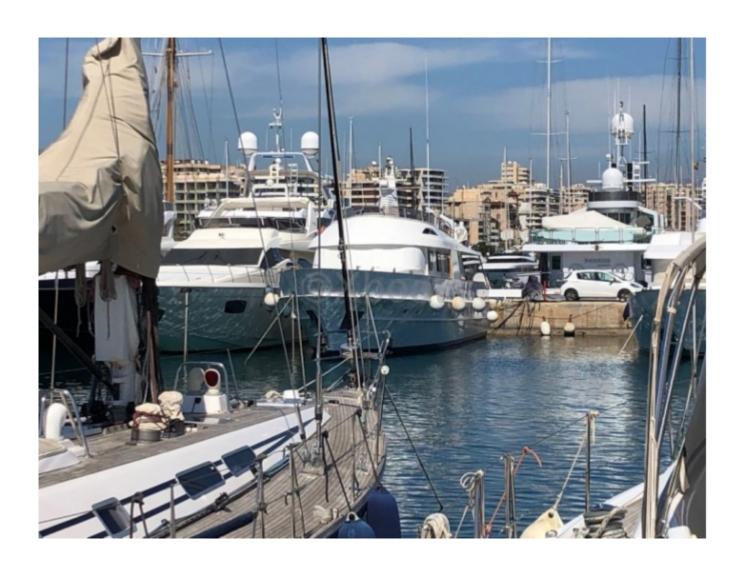

# **TRAWLER 80 VAN LENT ZONEN - 1972**

### **Main datas**

Builder: Year: 1972 Length: 23,50 Draft minimum: 2,00

Hull : Monohull

Subtype : Architect : Material : Steel

Beam : 5,40 keel : Fixed Keel