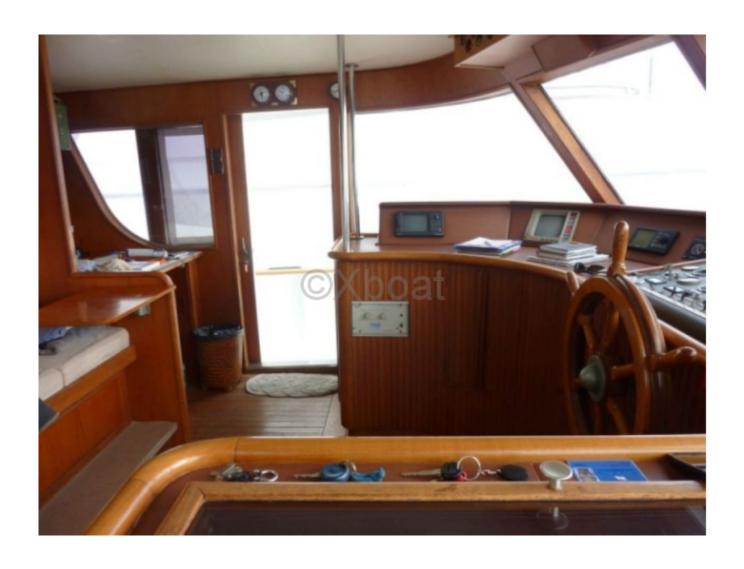

#### **Facilities**

Sailor Cabin : 1 WC : Electric

Helm : Yes

Double Cabin: 3

Head : 4 Berth : 10

Flybridge : Yes

#### **Technical Details**

The Van Lent Zonen Trawler 80 is a luxury boat designed to offer an exceptional sailing experience. This trawler is ideal for long-distance travel enthusiasts and sea lovers, thanks to its numerous technical features and onboard comfort.