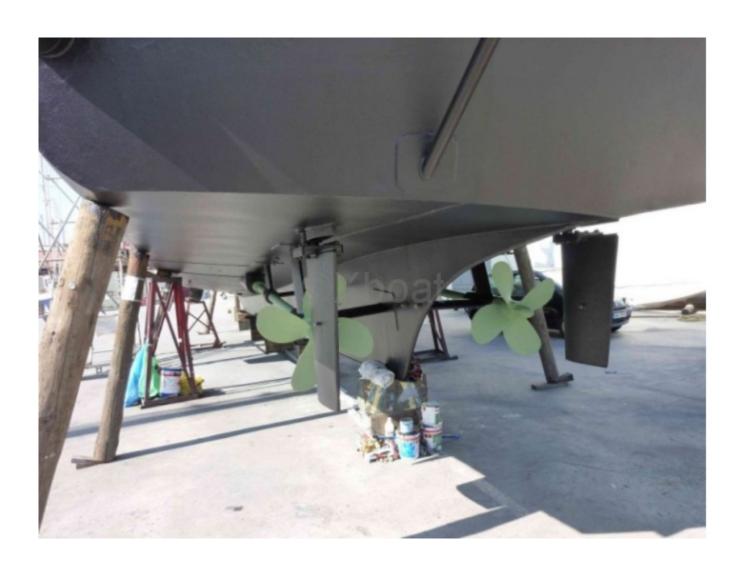

# **Engines**

Model: 8 V 331 TC 80 Montage: In Board (IB) Power Unit. (CV): 720

Hours : 1600

Fuel capacity: 8000

Brand : MTU Fuel : Diesel Engine(s) : 2

Drive: Shaft drive