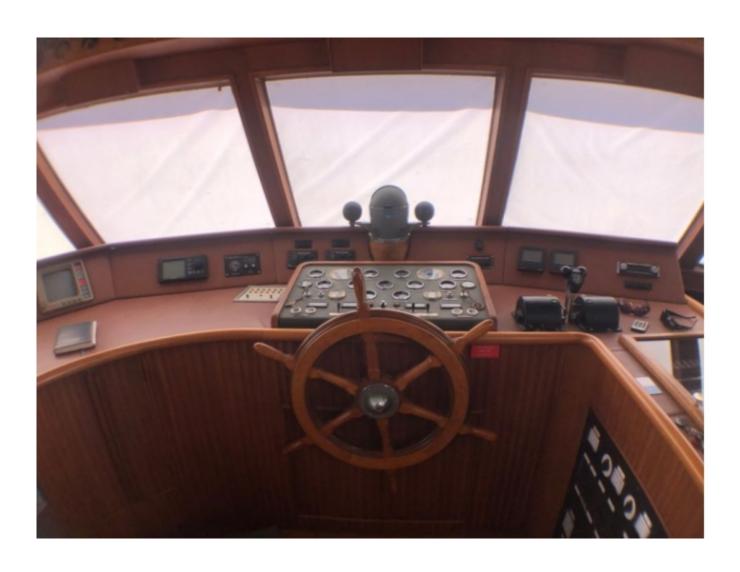

#### **Facilities**

Sailor Cabin : 1 WC : Electric

Helm : Yes

Double Cabin: 3

Head : 4 Berth : 10

Flybridge : Yes

Navigation Equipment: The boat is equipped with the latest navigation systems, including GPS, radars, depth sounders, and VHF communication systems. This equipment ensures safe and precise navigation.