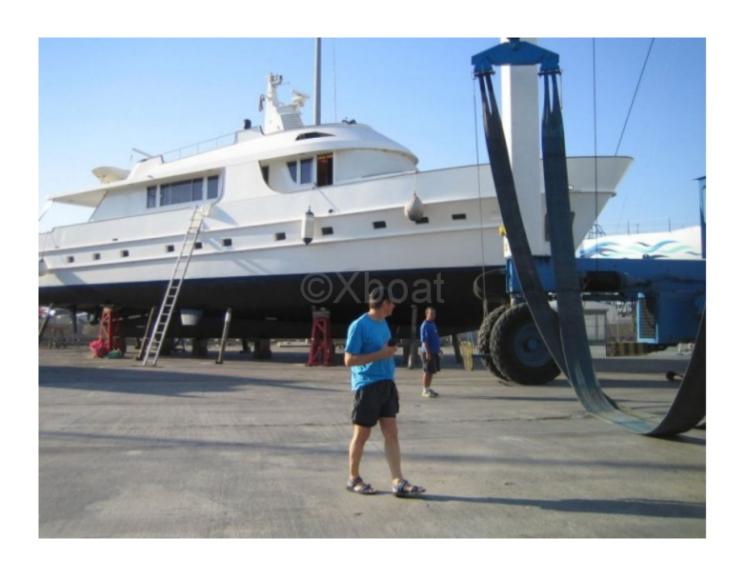

# **TRAWLER 80 VAN LENT ZONEN - 1972**

#### **Technical Details**

The Van Lent Zonen Trawler 80 is a luxury boat designed to offer an exceptional sailing experience. This trawler is ideal for long-distance travel enthusiasts and sea lovers, thanks to its numerous technical features and onboard comfort.

Main Characteristics:

- Length overall: 24.4 meters -
- Beam: 6.1 meters - Draft: 2.2 meters -
- Displacement: Approximately 120 tons -

Powerplant: The Trawler 80 is equipped with powerful diesel engines, often Caterpillar or MAN engines, offering a total power of 700 to 800 horsepower. These engines allow for a comfortable cruising speed of about 10 to 12 knots and a maximum speed of 14 knots.