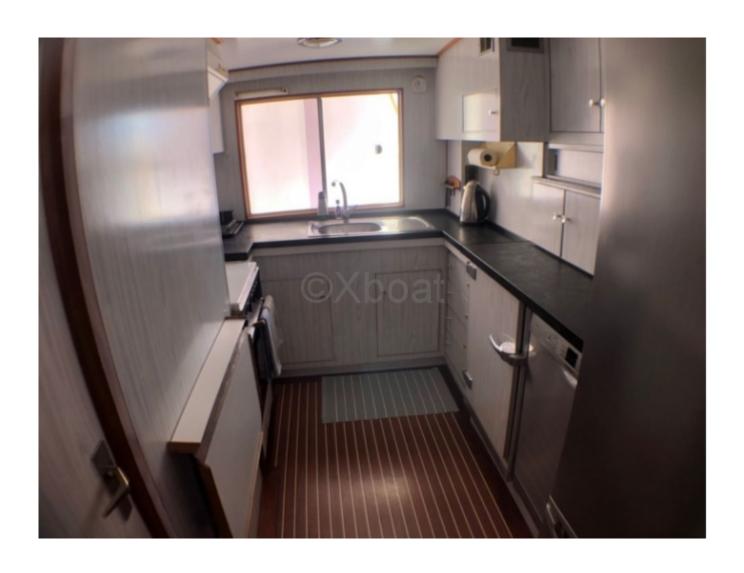

Interior Layout: The Trawler 80 offers a spacious and luxurious interior layout. It generally includes 4 to 5 cabins, with an owner's suite featuring a private bathroom. The living spaces are designed for comfort, with a spacious lounge and dining room, as well as an equipped kitchen.