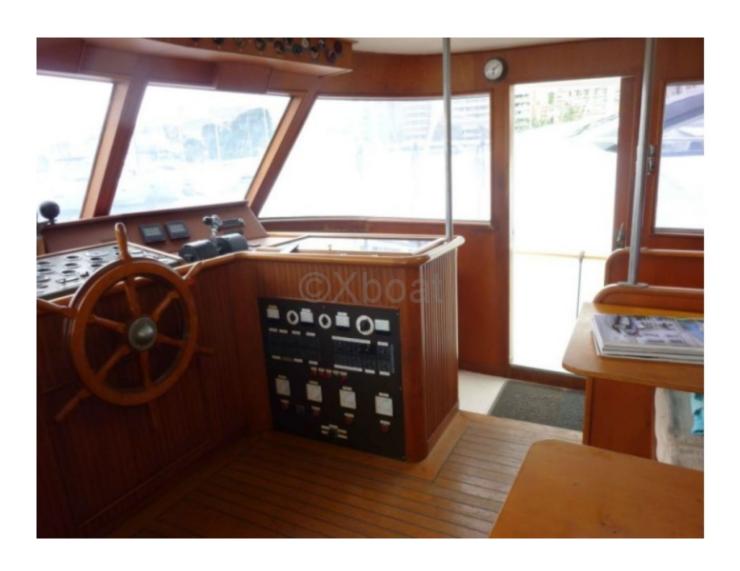

#### **Facilities**

Sailor Cabin : 1 WC : Electric

Helm : Yes

Double Cabin: 3

Head : 4 Berth : 10

Flybridge : Yes

#### **Technical Details**

The Van Lent Zonen Trawler 80 is a luxury boat designed to offer an exceptional sailing experience. This trawler is ideal for long-distance travel enthusiasts and sea lovers, thanks to its numerous technical features and onboard comfort.