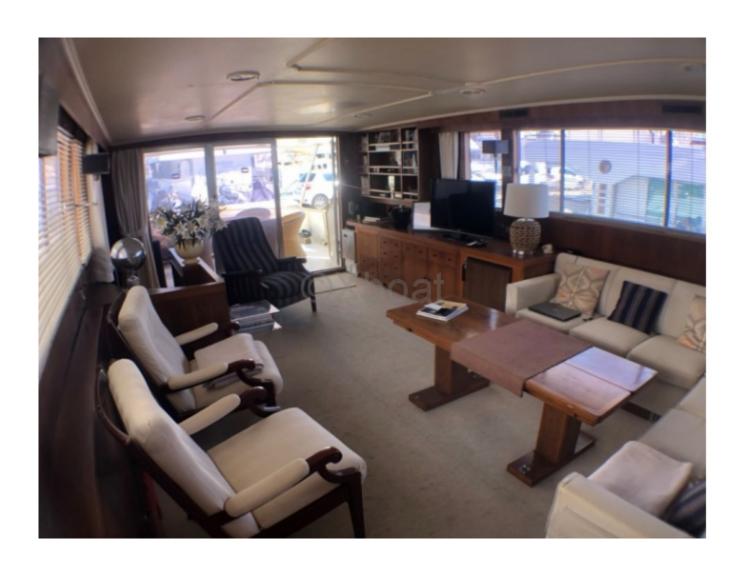

Interior Layout: The Trawler 80 offers a spacious and luxurious interior layout. It generally includes 4 to 5 cabins, with an owner's suite featuring a private bathroom. The living spaces are designed for comfort, with a spacious lounge and dining room, as well as an equipped kitchen.

Comfort and Leisure: The Trawler 80 features numerous comfort amenities, such as air conditioning, entertainment systems, and outdoor spaces designed to enjoy days at sea. An upper deck offers a panoramic view and an ideal space for outdoor dining.