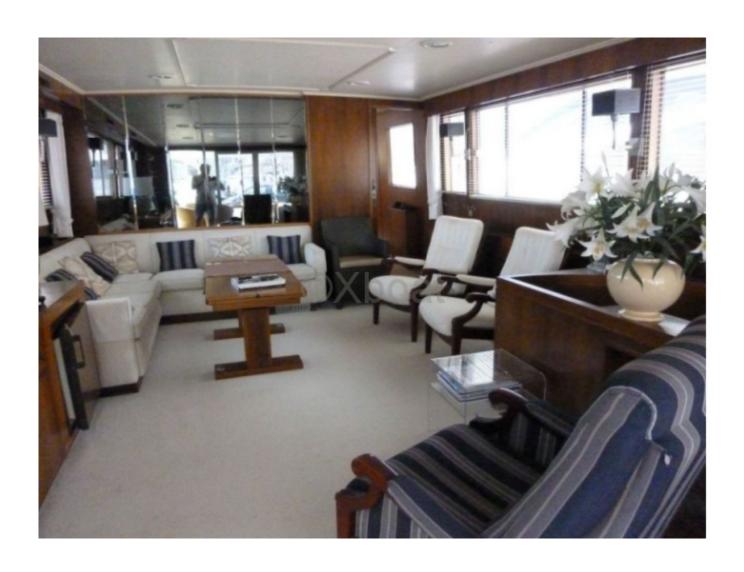

Interior Layout: The Trawler 80 offers a spacious and luxurious interior layout. It generally includes 4 to 5 cabins, with an owner's suite featuring a private bathroom. The living spaces are designed for comfort, with a spacious lounge and dining room, as well as an equipped kitchen.