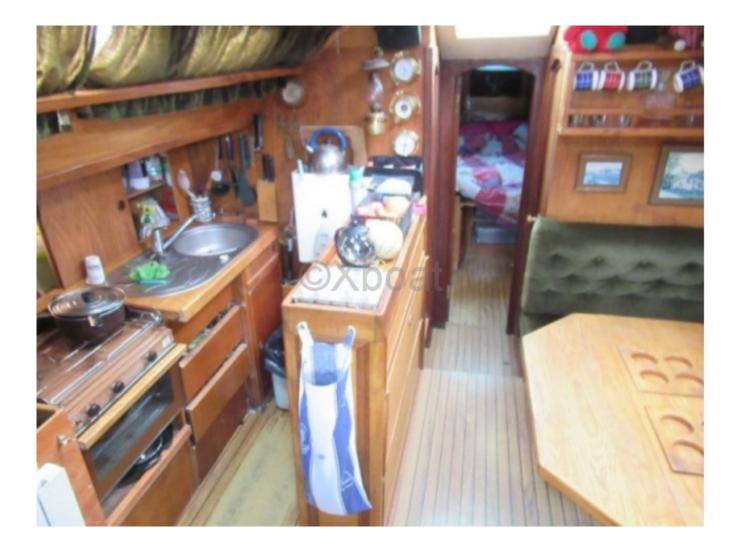

**Desired Characteristics:** 

- Construction: Hull in polyester reinforced with layers of fiberglass and polyurethane foam for better insulation and rigidity. -

- Interior Layout: Spacious cabins with double beds, an equipped kitchen, a bathroom with a shower, and optimized storage. -