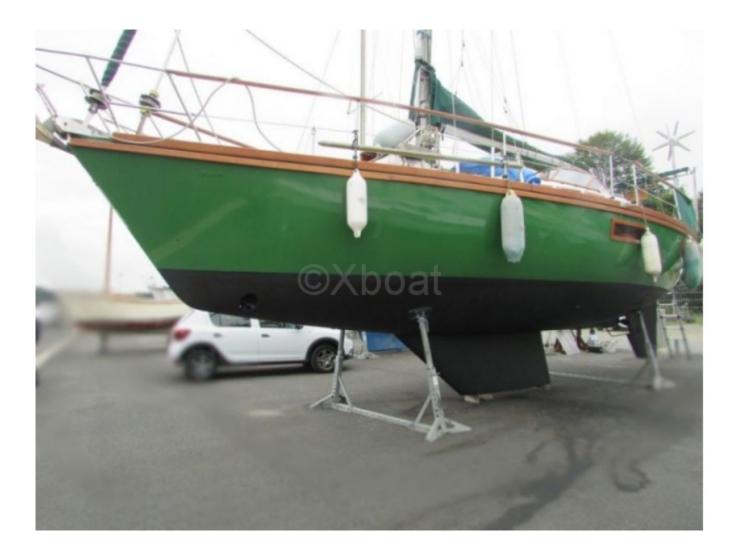

#### **Technical Details**

SERENA 120 VOYAGE by GIBERT MARINE

The SERENA 120 VOYAGE is a sailboat designed by GIBERT MARINE, known for its performance and comfort during navigation. This boat is ideal for long-distance voyages and family cruises.

Main Characteristics:

- Length overall: 12.00 meters -
- Beam: 3.90 meters -
- Draft: 2.20 meters -
- Displacement: 10 tons -
- Sail area: 70 m<sup>2</sup> -
- Engine: Yanmar 4JH4E (54 hp) -
- Freshwater tank: 400 liters -
- Fuel tank: 200 liters -