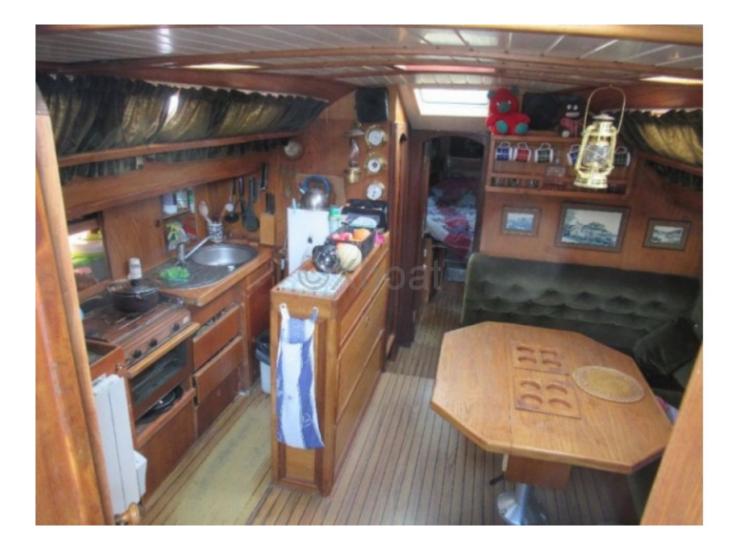

**Desired Characteristics:** 

- Construction: Hull in polyester reinforced with layers of fiberglass and polyurethane foam for better insulation and rigidity. -

- Interior Layout: Spacious cabins with double beds, an equipped kitchen, a bathroom with a shower, and optimized storage. -