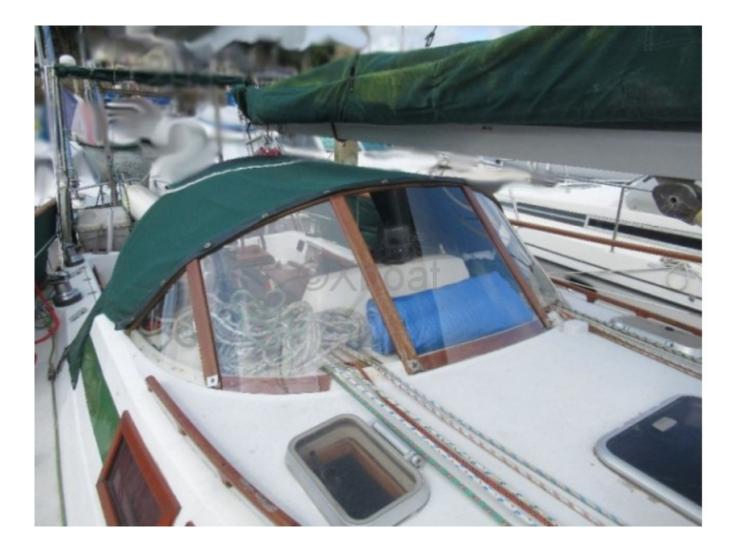

**Desired Characteristics:** 

- Construction: Hull in polyester reinforced with layers of fiberglass and polyurethane foam for better insulation and rigidity. -

- Interior Layout: Spacious cabins with double beds, an equipped kitchen, a bathroom with a shower, and optimized storage. -