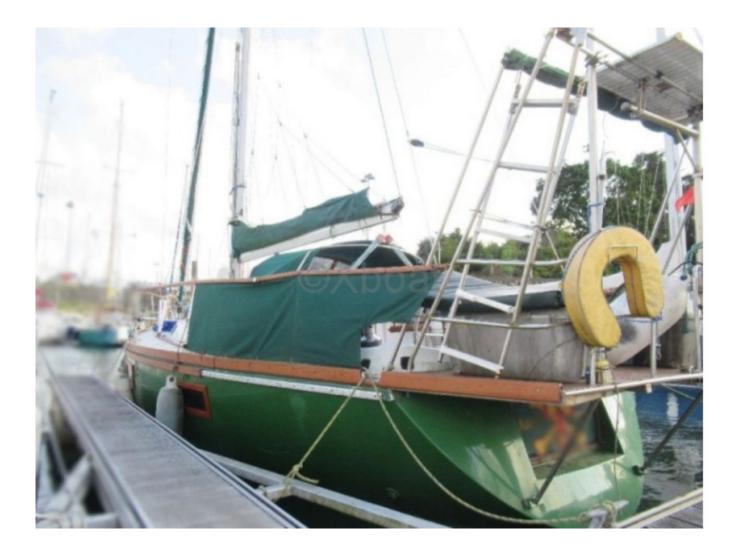

#### **Technical Details**

SERENA 120 VOYAGE by GIBERT MARINE

The SERENA 120 VOYAGE is a sailboat designed by GIBERT MARINE, known for its performance and comfort during navigation. This boat is ideal for long-distance voyages and family cruises.