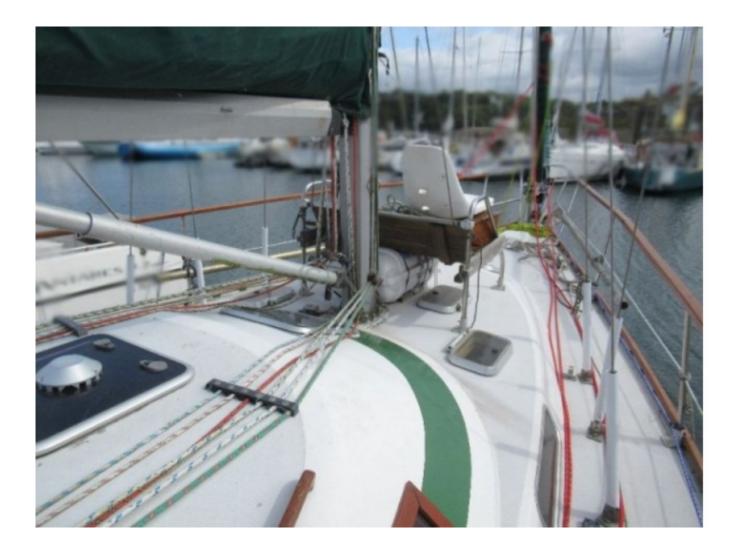

- Safety: Equipped with numerous anchoring points, railings, and safety nets for a tranquil navigation. -

- Electronics: Complete dashboard with GPS, depth sounder, anemometer, and VHF for modern and secure navigation. -