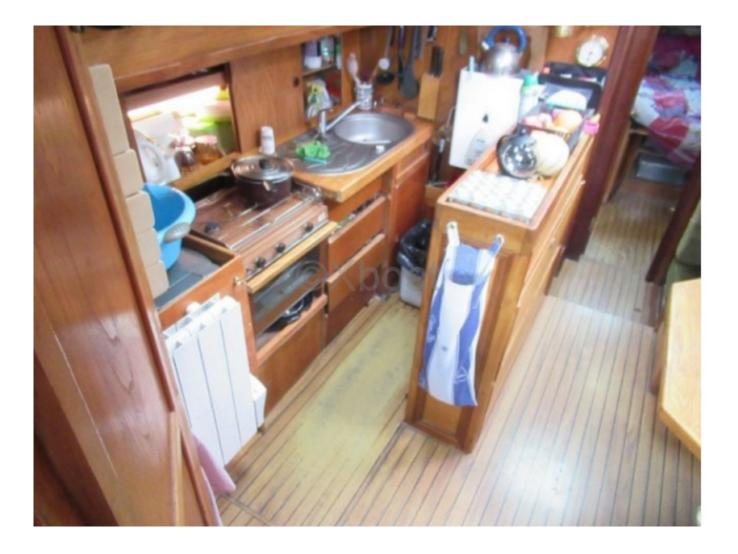

**Desired Characteristics:** 

- Construction: Hull in polyester reinforced with layers of fiberglass and polyurethane foam for better insulation and rigidity. -

- Interior Layout: Spacious cabins with double beds, an equipped kitchen, a bathroom with a shower, and optimized storage. -