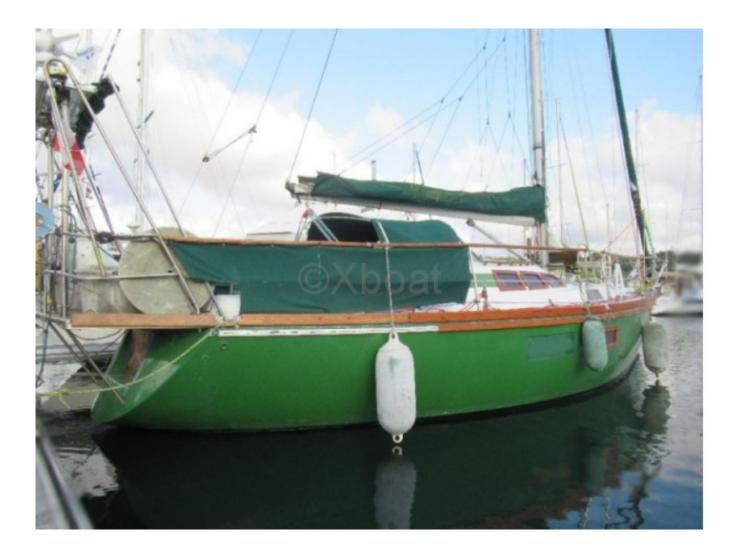

#### **Technical Details**

SERENA 120 VOYAGE by GIBERT MARINE

The SERENA 120 VOYAGE is a sailboat designed by GIBERT MARINE, known for its performance and comfort during navigation. This boat is ideal for long-distance voyages and family cruises.

Main Characteristics:

- Length overall: 12.00 meters -
- Beam: 3.90 meters -
- Draft: 2.20 meters -
- Displacement: 10 tons -
- Sail area: 70 m<sup>2</sup> -
- Engine: Yanmar 4JH4E (54 hp) -
- Freshwater tank: 400 liters -
- Fuel tank: 200 liters -