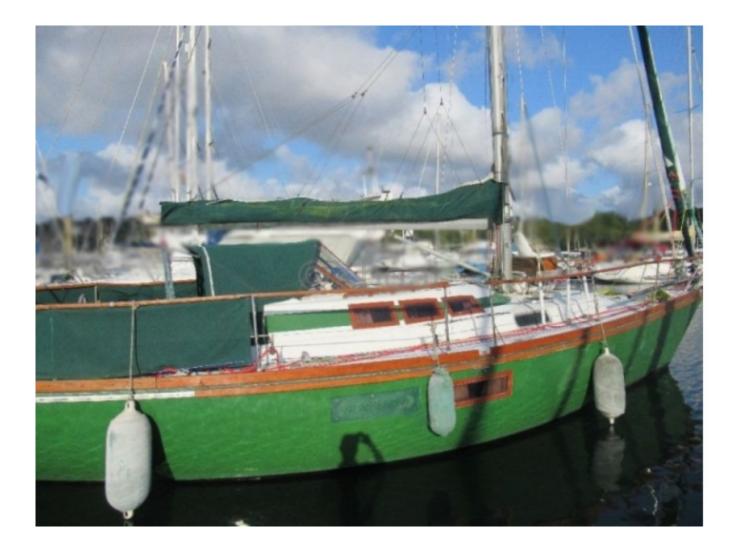

#### **Technical Details**

SERENA 120 VOYAGE by GIBERT MARINE

The SERENA 120 VOYAGE is a sailboat designed by GIBERT MARINE, known for its performance and comfort during navigation. This boat is ideal for long-distance voyages and family cruises.