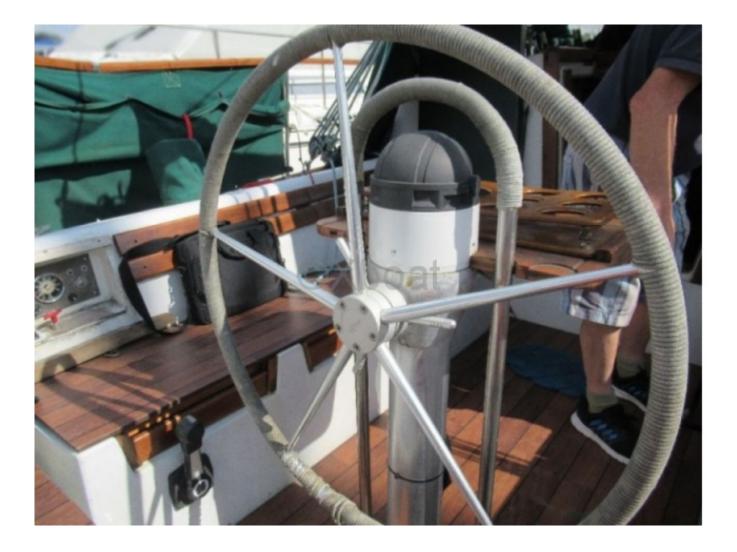

- Safety: Equipped with numerous anchoring points, railings, and safety nets for a tranquil navigation. -

- Electronics: Complete dashboard with GPS, depth sounder, anemometer, and VHF for modern and secure navigation. -