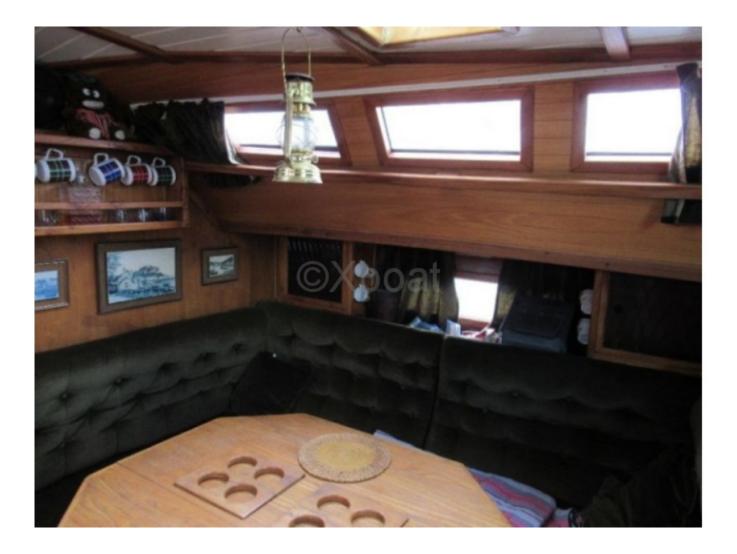

**Desired Characteristics:** 

- Construction: Hull in polyester reinforced with layers of fiberglass and polyurethane foam for better insulation and rigidity. -

- Interior Layout: Spacious cabins with double beds, an equipped kitchen, a bathroom with a shower, and optimized storage. -