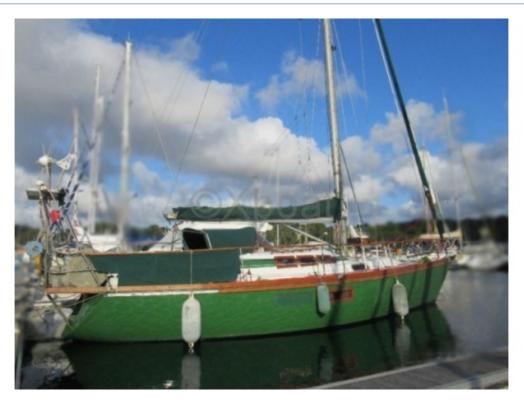

#### **Technical Details**

SERENA 120 VOYAGE by GIBERT MARINE

The SERENA 120 VOYAGE is a sailboat designed by GIBERT MARINE, known for its performance and comfort during navigation. This boat is ideal for long-distance voyages and family cruises.

Main Characteristics:

- Length overall: 12.00 meters -
- Beam: 3.90 meters -
- Draft: 2.20 meters -
- Displacement: 10 tons -
- Sail area: 70 m<sup>2</sup> -
- Engine: Yanmar 4JH4E (54 hp) -
- Freshwater tank: 400 liters -
- Fuel tank: 200 liters -