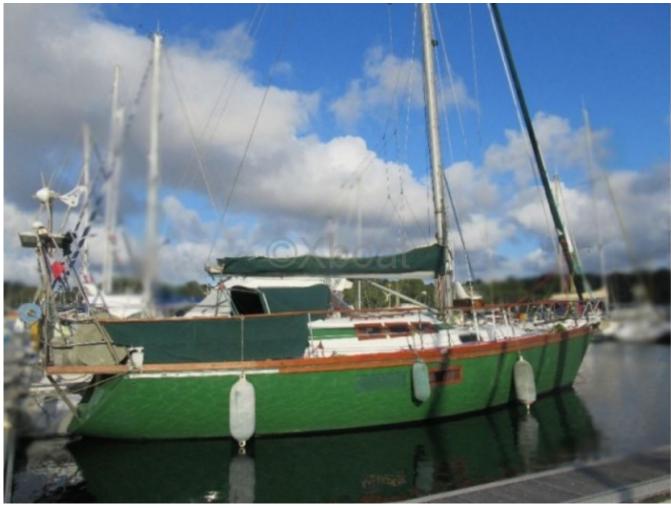

#### **Technical Details**

SERENA 120 VOYAGE by GIBERT MARINE

The SERENA 120 VOYAGE is a sailboat designed by GIBERT MARINE, known for its performance and comfort during navigation. This boat is ideal for long-distance voyages and family cruises.

Main Characteristics:

- Length overall: 12.00 meters -
- Beam: 3.90 meters -
- Draft: 2.20 meters -
- Displacement: 10 tons -
- Sail area: 70 m<sup>2</sup> -
- Engine: Yanmar 4JH4E (54 hp) -
- Freshwater tank: 400 liters -
- Fuel tank: 200 liters -