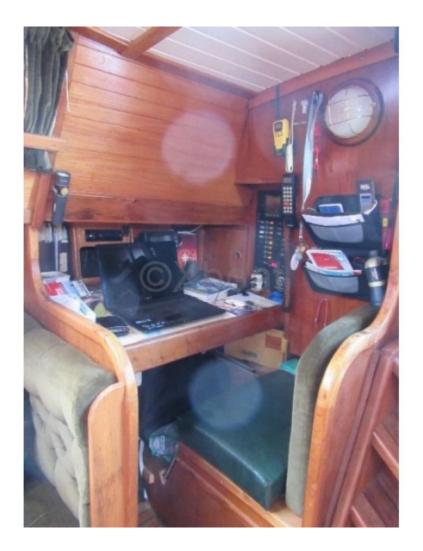

- Safety: Equipped with numerous anchoring points, railings, and safety nets for a tranquil navigation. -

- Electronics: Complete dashboard with GPS, depth sounder, anemometer, and VHF for modern and secure navigation. -