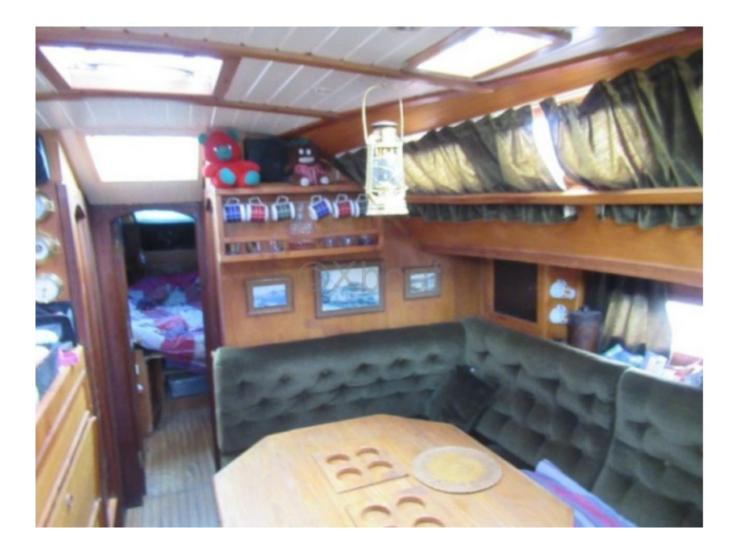

**Desired Characteristics:** 

- Construction: Hull in polyester reinforced with layers of fiberglass and polyurethane foam for better insulation and rigidity. -

- Interior Layout: Spacious cabins with double beds, an equipped kitchen, a bathroom with a shower, and optimized storage. -