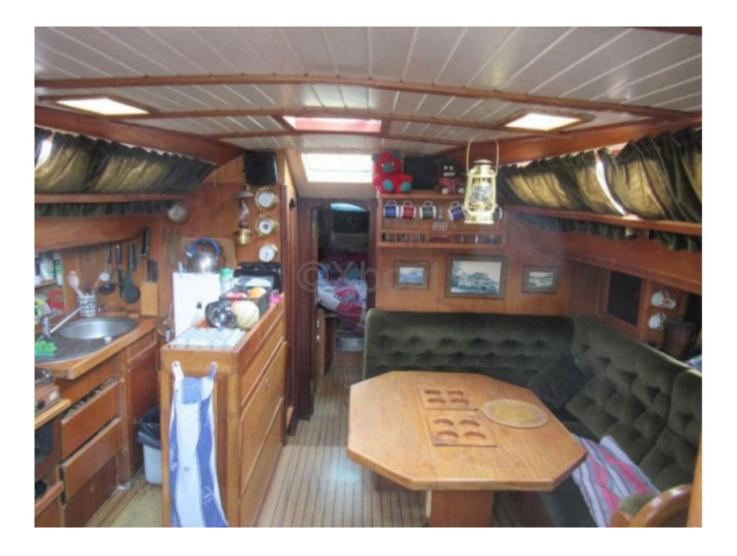

**Desired Characteristics:** 

- Construction: Hull in polyester reinforced with layers of fiberglass and polyurethane foam for better insulation and rigidity. -

- Interior Layout: Spacious cabins with double beds, an equipped kitchen, a bathroom with a shower, and optimized storage. -