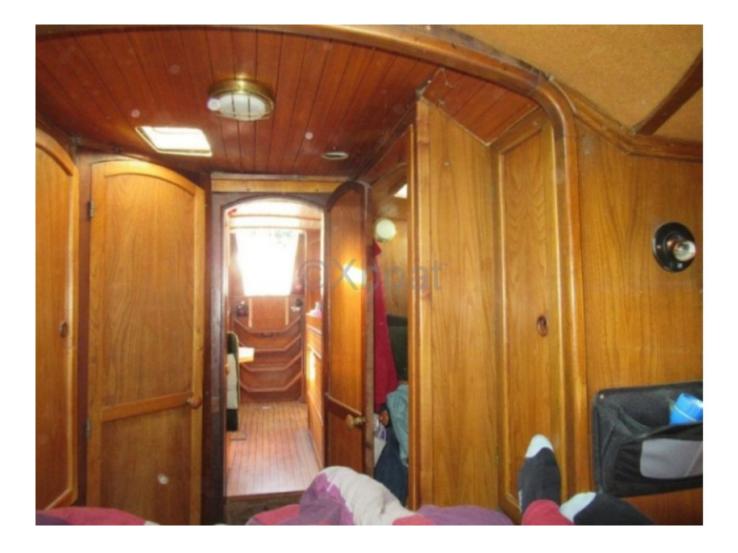

**Desired Characteristics:** 

- Construction: Hull in polyester reinforced with layers of fiberglass and polyurethane foam for better insulation and rigidity. -

- Interior Layout: Spacious cabins with double beds, an equipped kitchen, a bathroom with a shower, and optimized storage. -