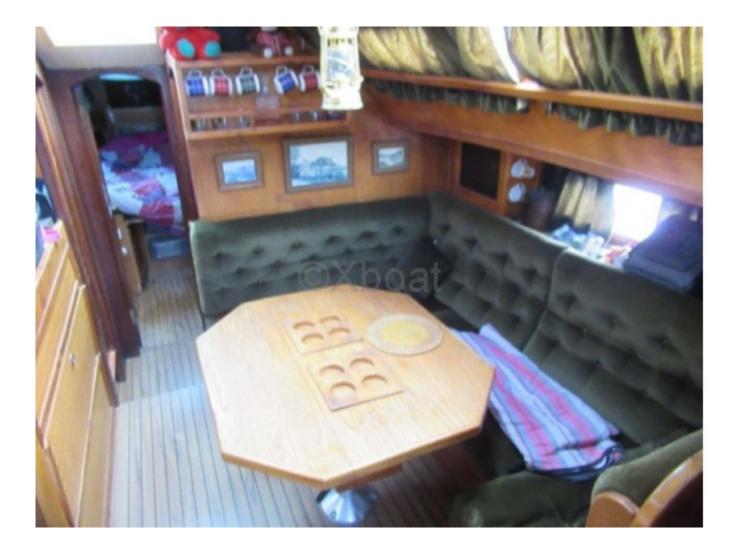

**Desired Characteristics:** 

- Construction: Hull in polyester reinforced with layers of fiberglass and polyurethane foam for better insulation and rigidity. -

- Interior Layout: Spacious cabins with double beds, an equipped kitchen, a bathroom with a shower, and optimized storage. -