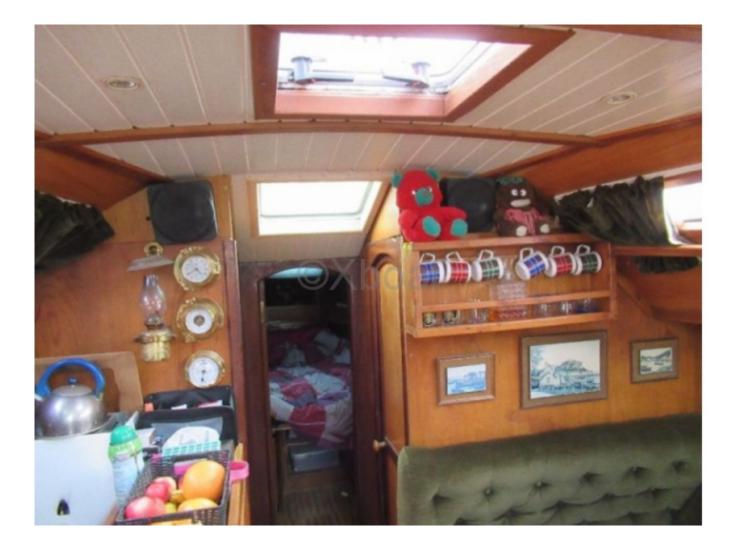

**Desired Characteristics:** 

- Construction: Hull in polyester reinforced with layers of fiberglass and polyurethane foam for better insulation and rigidity. -

- Interior Layout: Spacious cabins with double beds, an equipped kitchen, a bathroom with a shower, and optimized storage. -