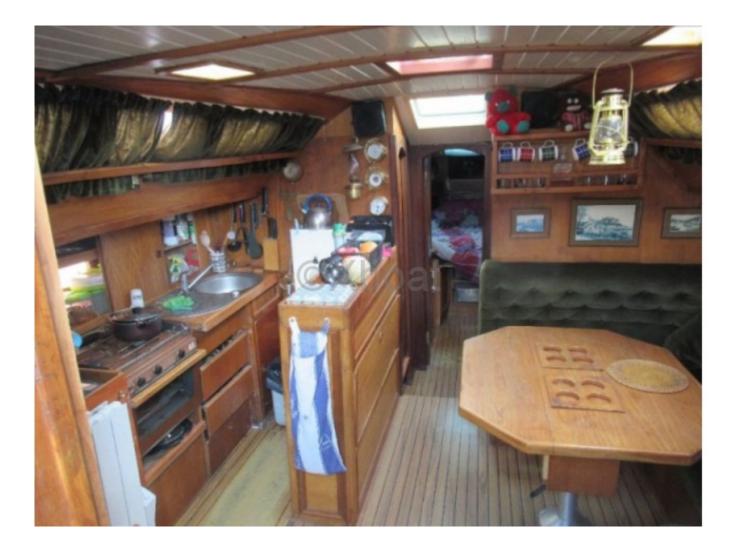

**Desired Characteristics:** 

- Construction: Hull in polyester reinforced with layers of fiberglass and polyurethane foam for better insulation and rigidity. -

- Interior Layout: Spacious cabins with double beds, an equipped kitchen, a bathroom with a shower, and optimized storage. -