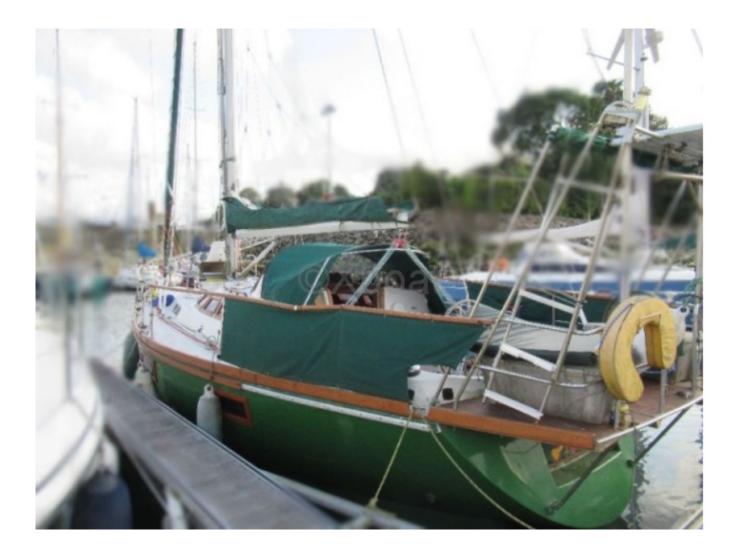

#### **Technical Details**

SERENA 120 VOYAGE by GIBERT MARINE

The SERENA 120 VOYAGE is a sailboat designed by GIBERT MARINE, known for its performance and comfort during navigation. This boat is ideal for long-distance voyages and family cruises.