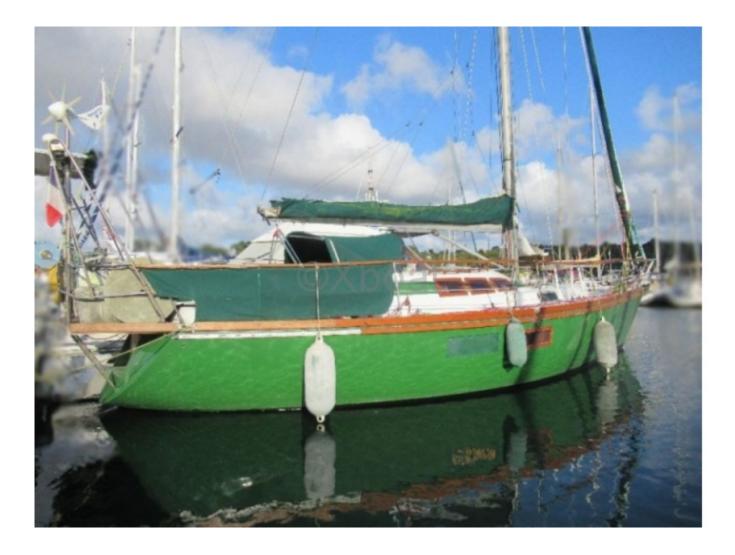

#### **Technical Details**

SERENA 120 VOYAGE by GIBERT MARINE

The SERENA 120 VOYAGE is a sailboat designed by GIBERT MARINE, known for its performance and comfort during navigation. This boat is ideal for long-distance voyages and family cruises.

Main Characteristics:

- Length overall: 12.00 meters -
- Beam: 3.90 meters -
- Draft: 2.20 meters -
- Displacement: 10 tons -
- Sail area: 70 m<sup>2</sup> -
- Engine: Yanmar 4JH4E (54 hp) -
- Freshwater tank: 400 liters -
- Fuel tank: 200 liters -