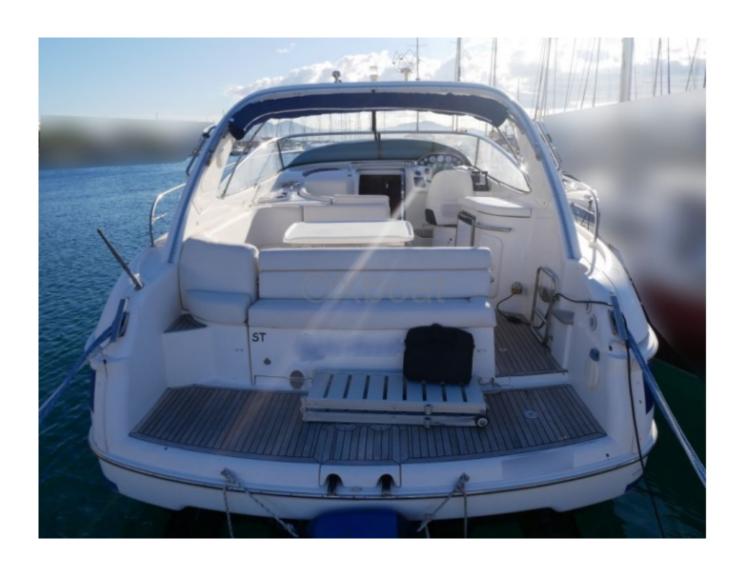

#### **Facilities**

Sailor Cabin : 1 WC : Sailor

Helm : No

Double Cabin: 2

Head: 1 Berth: 6 Flybridge: No

Comfort: On board, you will find a well-equipped kitchen, a bathroom with a shower, and a spacious lounge, offering optimal comfort for multi-day cruises.

The Bavaria 35 Sport is an ideal choice for sailors looking for a reliable, high-performance, and comfortable used boat. Thanks to its technical characteristics and refined design, it is perfect for family outings or trips with friends.