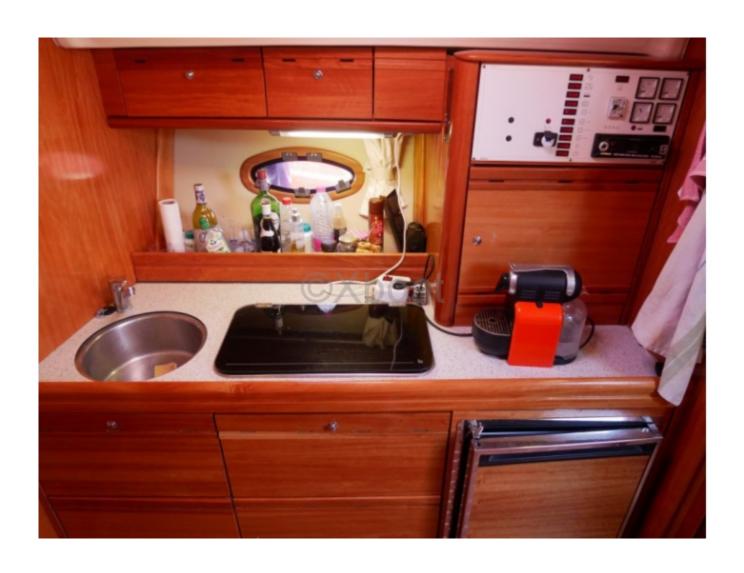

Tanks: The boat has fuel and fresh water tanks with capacities of 100 liters and 150 liters respectively, ensuring sufficient autonomy for extended sea outings.

Equipment: The Bavaria 35 Sport is equipped with numerous comfort and safety features, such as a refrigerator, a gas stove, a GPS navigation system, a sonar, an anemometer, and an autopilot.

Comfort: On board, you will find a well-equipped kitchen, a bathroom with a shower, and a spacious lounge, offering optimal comfort for multi-day cruises.

The Bavaria 35 Sport is an ideal choice for sailors looking for a reliable, high-performance, and comfortable used boat. Thanks to its technical characteristics and refined design, it is perfect for family outings or trips with friends.