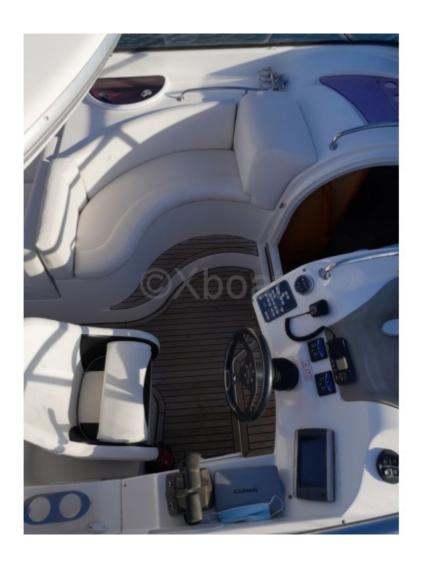

#### **Facilities**

Sailor Cabin : 1 WC : Sailor

Helm : No

Double Cabin: 2

Head: 1 Berth: 6 Flybridge: No

### **Technical Details**

The Bavaria 35 Sport is an elegant and high-performance cruising sailboat, designed to offer an exceptional sailing experience. This used boat is ideal for sailing enthusiasts seeking a perfect balance between comfort and performance.