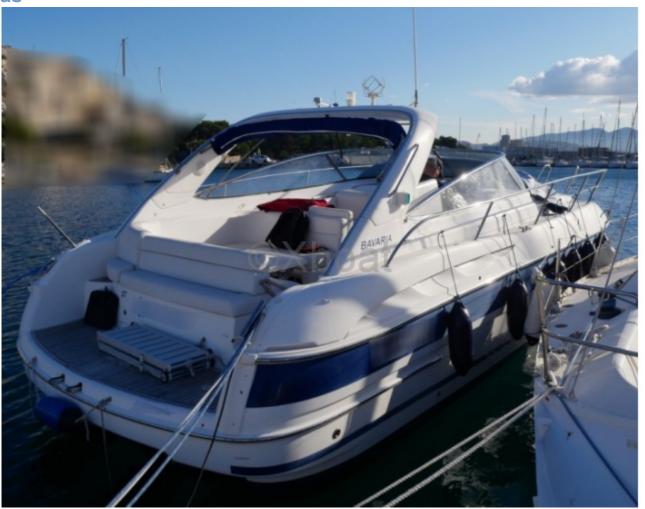

## **BAVARIA 35 SPORT - 2006**

### **Main datas**

Builder : Bavaria Year : 2006 Length : 10,85 Draft minimum : 0,70 Hull : Monohull Subtype: Architect: Material: GRP Beam: 3,64 keel: Unknown

#### **Facilities**

Sailor Cabin : 1 WC : Sailor

Helm : No

Double Cabin: 2

Head: 1 Berth: 6 Flybridge: No