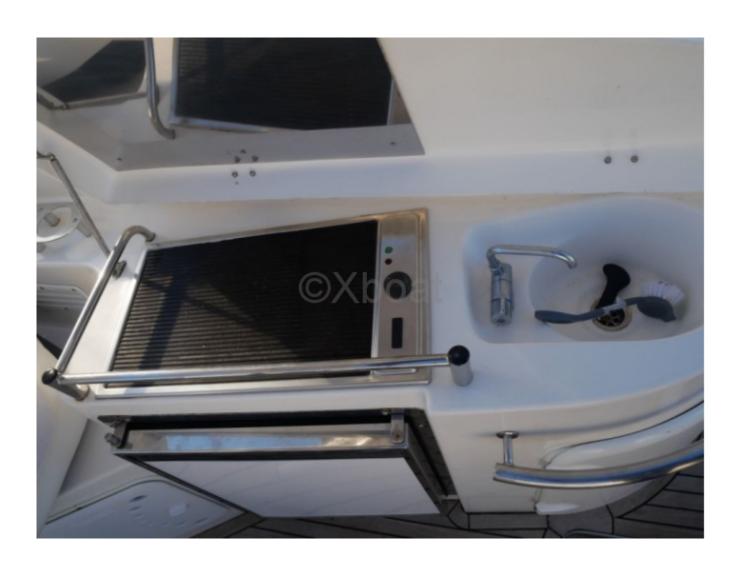

Tanks: The boat has fuel and fresh water tanks with capacities of 100 liters and 150 liters respectively, ensuring sufficient autonomy for extended sea outings.

Equipment: The Bavaria 35 Sport is equipped with numerous comfort and safety features, such as a refrigerator, a gas stove, a GPS navigation system, a sonar, an anemometer, and an autopilot.