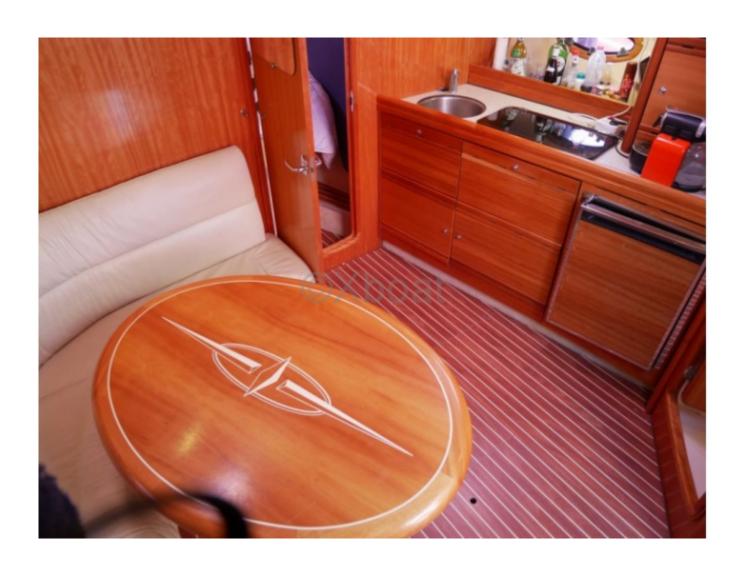

Comfort: On board, you will find a well-equipped kitchen, a bathroom with a shower, and a spacious lounge, offering optimal comfort for multi-day cruises.

The Bavaria 35 Sport is an ideal choice for sailors looking for a reliable, high-performance, and comfortable used boat. Thanks to its technical characteristics and refined design, it is perfect for family outings or trips with friends.