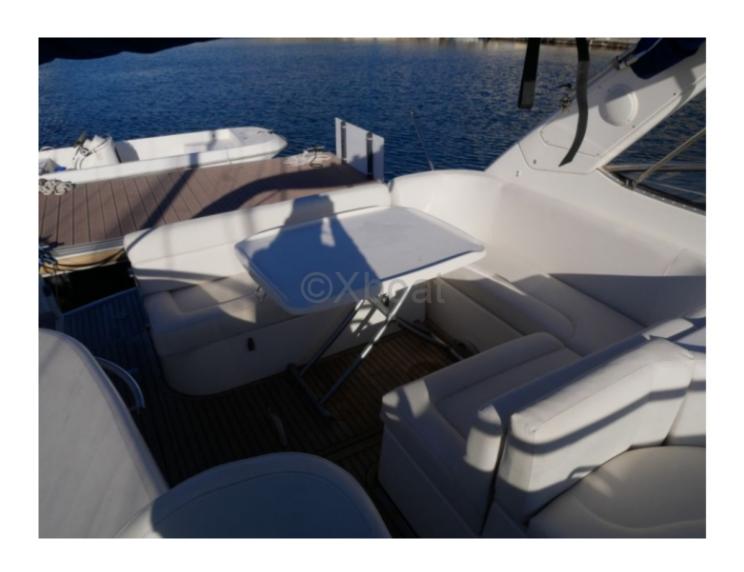

Comfort: On board, you will find a well-equipped kitchen, a bathroom with a shower, and a spacious lounge, offering optimal comfort for multi-day cruises.

The Bavaria 35 Sport is an ideal choice for sailors looking for a reliable, high-performance, and comfortable used boat. Thanks to its technical characteristics and refined design, it is perfect for family outings or trips with friends.