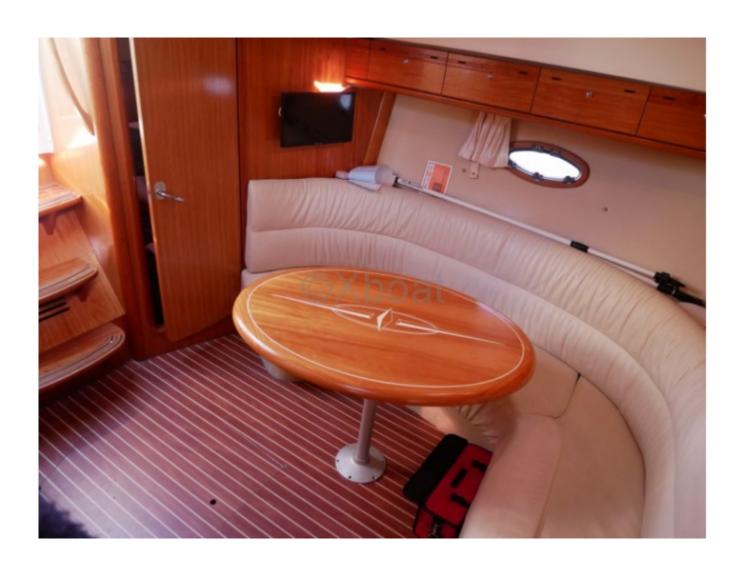

Comfort: On board, you will find a well-equipped kitchen, a bathroom with a shower, and a spacious lounge, offering optimal comfort for multi-day cruises.

The Bavaria 35 Sport is an ideal choice for sailors looking for a reliable, high-performance, and comfortable used boat. Thanks to its technical characteristics and refined design, it is perfect for family outings or trips with friends.