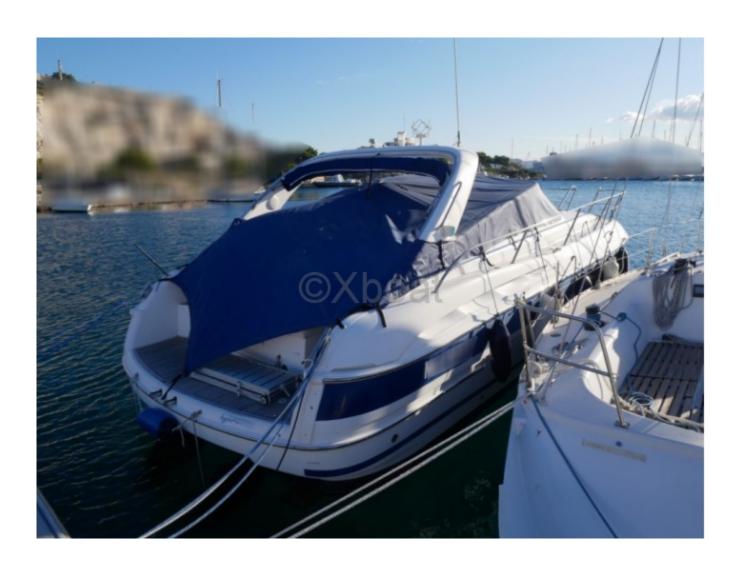

### **Technical Details**

The Bavaria 35 Sport is an elegant and high-performance cruising sailboat, designed to offer an exceptional sailing experience. This used boat is ideal for sailing enthusiasts seeking a perfect balance between comfort and performance.

Dimensions: The Bavaria 35 Sport measures 10.70 meters in overall length and 3.35 meters in beam, offering generous interior space and optimal performance at sea.

Capacity: This sailboat can accommodate up to 6 people on board, with sleeping capacity for 6 people, distributed in 2 double cabins and a crew cabin.