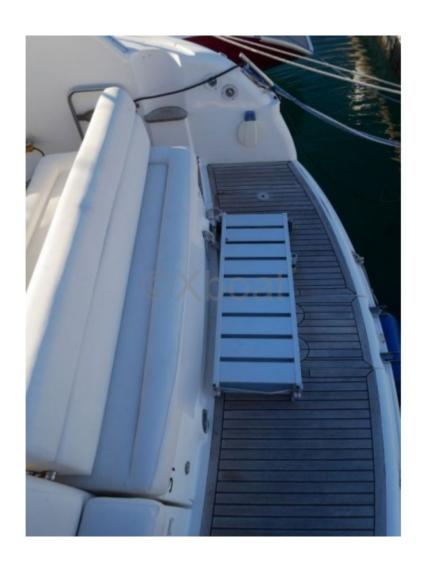

#### **Facilities**

Sailor Cabin : 1 WC : Sailor

Helm : No

Double Cabin: 2

Head: 1 Berth: 6 Flybridge: No

Dimensions: The Bavaria 35 Sport measures 10.70 meters in overall length and 3.35 meters in beam, offering generous interior space and optimal performance at sea.

Capacity: This sailboat can accommodate up to 6 people on board, with sleeping capacity for 6 people, distributed in 2 double cabins and a crew cabin.