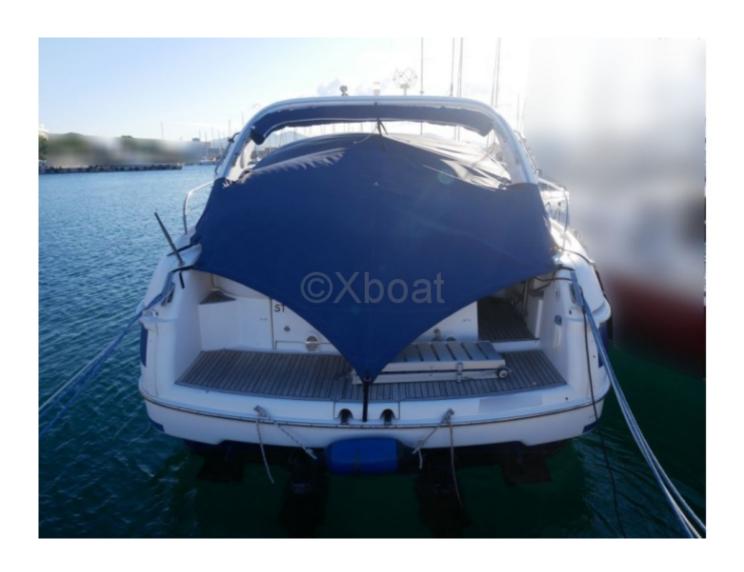

### **Technical Details**

The Bavaria 35 Sport is an elegant and high-performance cruising sailboat, designed to offer an exceptional sailing experience. This used boat is ideal for sailing enthusiasts seeking a perfect balance between comfort and performance.

Dimensions: The Bavaria 35 Sport measures 10.70 meters in overall length and 3.35 meters in beam, offering generous interior space and optimal performance at sea.

Capacity: This sailboat can accommodate up to 6 people on board, with sleeping capacity for 6 people, distributed in 2 double cabins and a crew cabin.