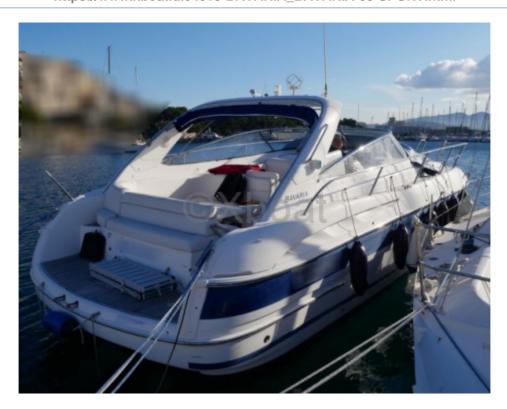

## **BAVARIA 35 SPORT - 2006**

### **Main datas**

Builder : Bavaria Year : 2006 Length : 10,85 Draft minimum : 0,70 Hull : Monohull Subtype: Architect: Material: GRP Beam: 3,64 keel: Unknown

#### **Facilities**

Sailor Cabin : 1 WC : Sailor

Helm : No

Double Cabin: 2

Head: 1 Berth: 6 Flybridge: No