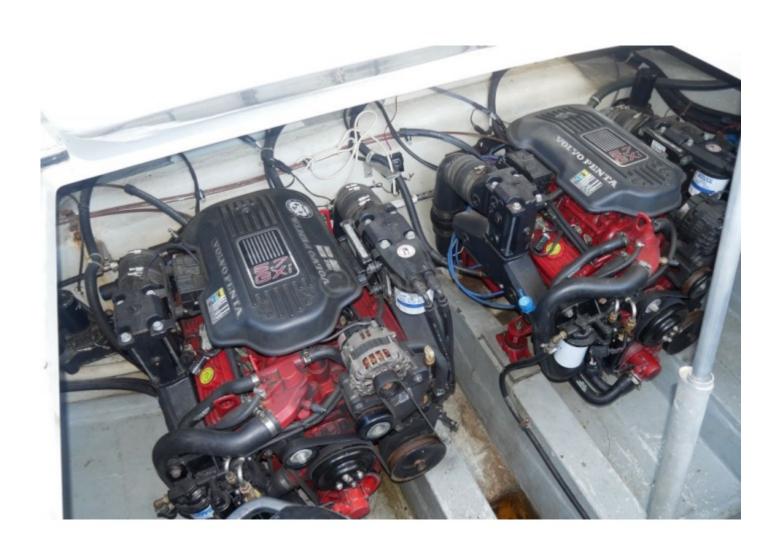

## **Engines**

Model: 5.7L GXI Montage: In Board (IB)

Power Unit. (CV): 315

Hours: 700

Fuel capacity: 780

Brand : Volvo Penta Fuel : Gas/petrol Engine(s) : 2 Drive : Z drive