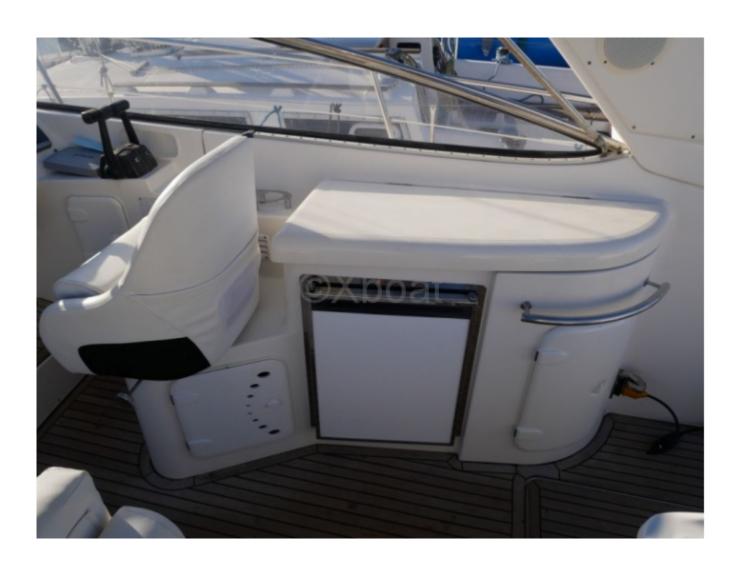

Tanks: The boat has fuel and fresh water tanks with capacities of 100 liters and 150 liters respectively, ensuring sufficient autonomy for extended sea outings.

Equipment: The Bavaria 35 Sport is equipped with numerous comfort and safety features, such as a refrigerator, a gas stove, a GPS navigation system, a sonar, an anemometer, and an autopilot.

Comfort: On board, you will find a well-equipped kitchen, a bathroom with a shower, and a spacious lounge, offering optimal comfort for multi-day cruises.

The Bavaria 35 Sport is an ideal choice for sailors looking for a reliable, high-performance, and comfortable used boat. Thanks to its technical characteristics and refined design, it is perfect for family outings or trips with friends.