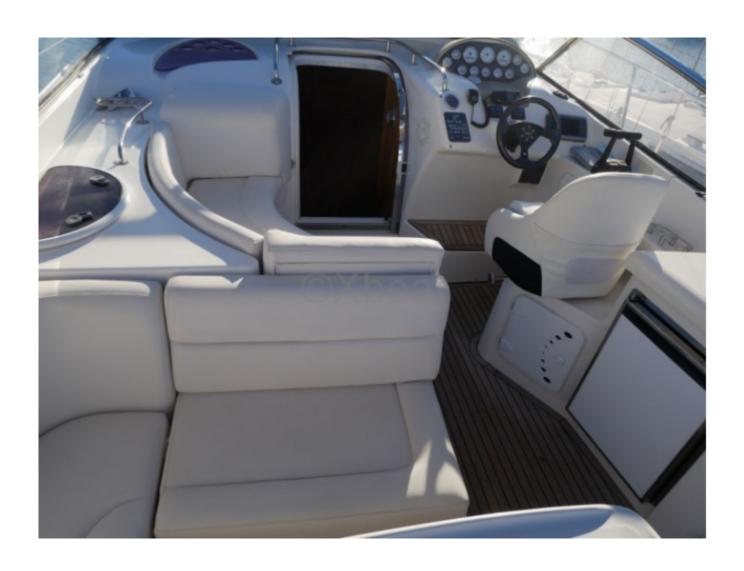

Comfort: On board, you will find a well-equipped kitchen, a bathroom with a shower, and a spacious lounge, offering optimal comfort for multi-day cruises.

The Bavaria 35 Sport is an ideal choice for sailors looking for a reliable, high-performance, and comfortable used boat. Thanks to its technical characteristics and refined design, it is perfect for family outings or trips with friends.