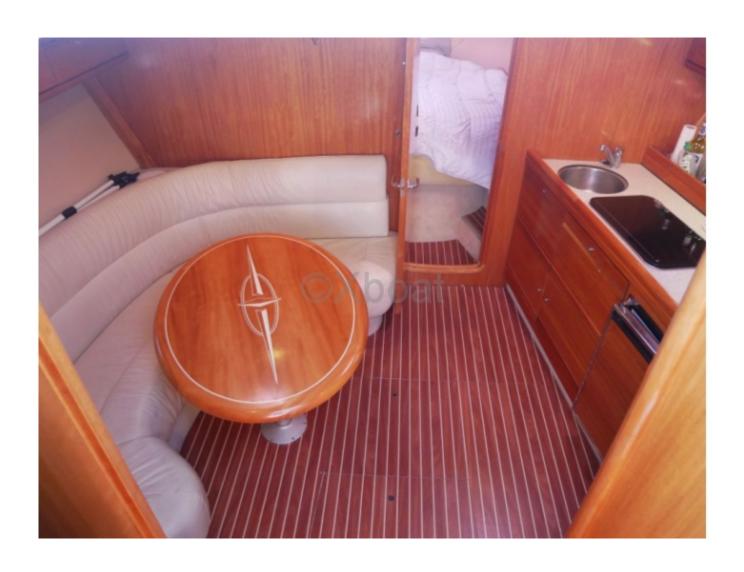

Comfort: On board, you will find a well-equipped kitchen, a bathroom with a shower, and a spacious lounge, offering optimal comfort for multi-day cruises.

The Bavaria 35 Sport is an ideal choice for sailors looking for a reliable, high-performance, and comfortable used boat. Thanks to its technical characteristics and refined design, it is perfect for family outings or trips with friends.