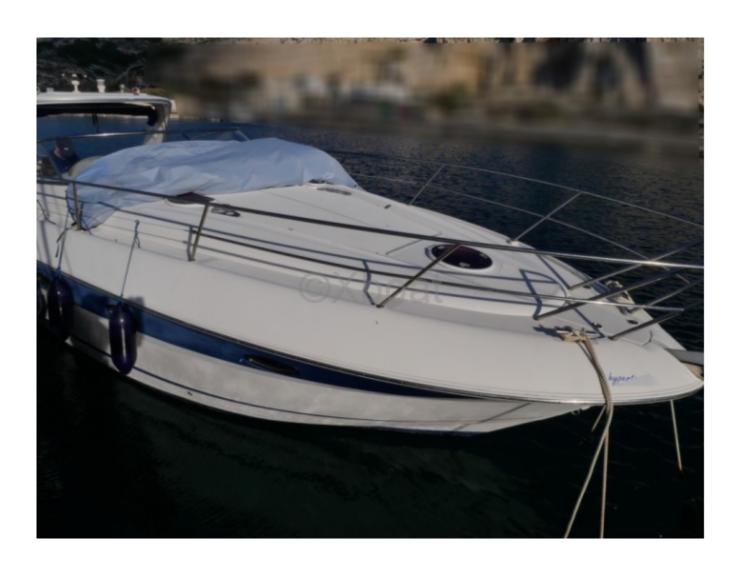

### **Technical Details**

The Bavaria 35 Sport is an elegant and high-performance cruising sailboat, designed to offer an exceptional sailing experience. This used boat is ideal for sailing enthusiasts seeking a perfect balance between comfort and performance.

Dimensions: The Bavaria 35 Sport measures 10.70 meters in overall length and 3.35 meters in beam, offering generous interior space and optimal performance at sea.

Capacity: This sailboat can accommodate up to 6 people on board, with sleeping capacity for 6 people, distributed in 2 double cabins and a crew cabin.