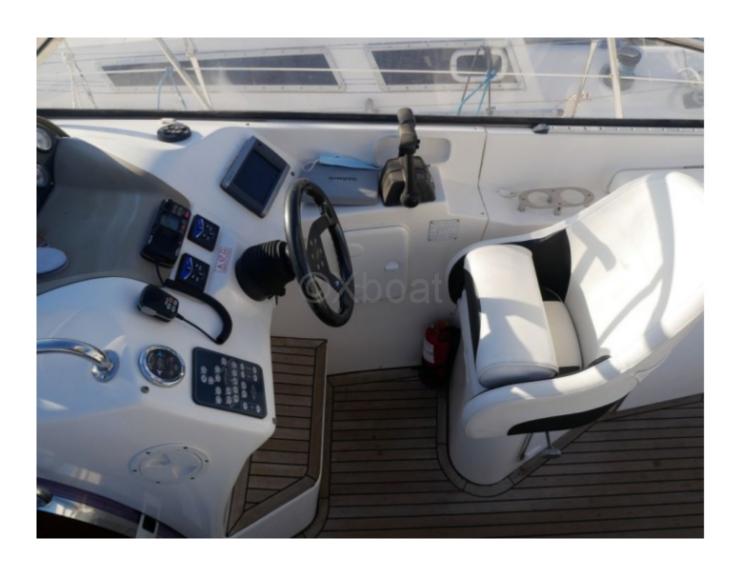

#### **Facilities**

Sailor Cabin : 1 WC : Sailor

Helm : No

Double Cabin: 2

Head: 1 Berth: 6 Flybridge: No

### **Technical Details**

The Bavaria 35 Sport is an elegant and high-performance cruising sailboat, designed to offer an exceptional sailing experience. This used boat is ideal for sailing enthusiasts seeking a perfect balance between comfort and performance.