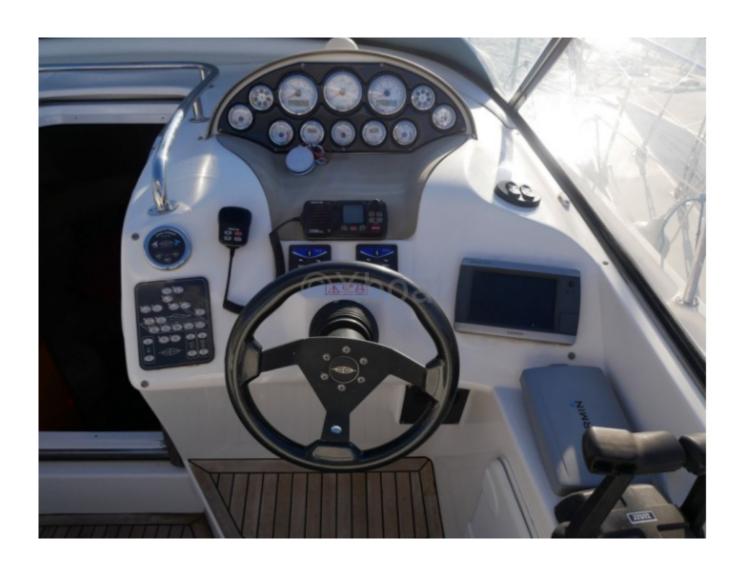

## **Engines**

Model: 5.7L GXI Montage: In Board (IB)

Power Unit. (CV): 315

Hours: 700

Fuel capacity: 780

Brand : Volvo Penta Fuel : Gas/petrol Engine(s) : 2 Drive : Z drive

Engine: Equipped with a Yanmar 3YM30 engine, the Bavaria 35 Sport develops 29 horsepower, ensuring reliable and efficient propulsion.

Sails: The Bavaria 35 Sport's sail plan consists of a mainsail of 32 m<sup>2</sup> and a genoa of 27 m<sup>2</sup>, offering a total sail area of 59 m<sup>2</sup>. This configuration allows for dynamic and pleasant navigation.