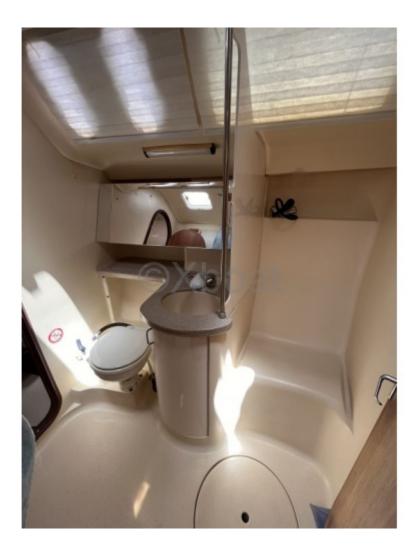

#### **Facilities**

Sailor Cabin : 0 WC : Sailor Helm : No Double Cabin : 2 Head : 1 Berth : 6 Flybridge : No

- Length Overall: 11.43 meters -
- Hull Length: 10.97 meters -
- Beam: 3.66 meters -
- Draft: 1.68 meters (fixed keel) -
- Displacement: 7,257 kg -
- Mainsail Area: 34.2 m<sup>2</sup> -
- Genoa Area: 27.8 m<sup>2</sup> -
- Spinnaker Area: 83.6 m<sup>2</sup> -
- Water Tank Capacity: 340 liters -
- Fuel Tank Capacity: 132 liters -
- **Comfort and Equipment:**
- Spacious interior with 2 to 3 cabins -
- Full bathroom with shower -
- Well-equipped kitchen with sink, refrigerator, and gas stove -
- Modern navigation system with GPS, depth sounder, and autopilot -
- Electrical system with solar panels and generator -
- Performance:
- Stability and comfort at sea thanks to a long and deep keel -
- Good balance between speed and maneuverability -
- Easy to handle, ideal for crews of all levels -