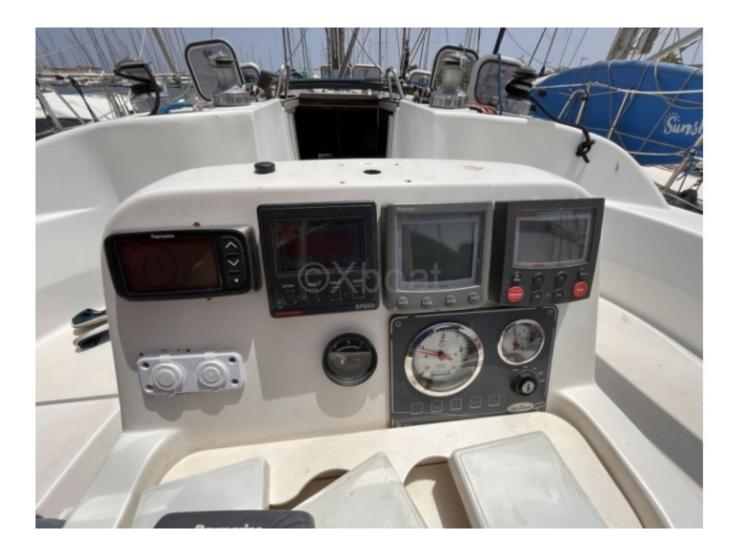

- Length Overall: 11.43 meters -
- Hull Length: 10.97 meters -
- Beam: 3.66 meters -
- Draft: 1.68 meters (fixed keel) -
- Displacement: 7,257 kg -
- Mainsail Area: 34.2 m<sup>2</sup> -
- Genoa Area: 27.8 m<sup>2</sup> -
- Spinnaker Area: 83.6 m<sup>2</sup> -
- Water Tank Capacity: 340 liters -
- Fuel Tank Capacity: 132 liters -
- **Comfort and Equipment:**
- Spacious interior with 2 to 3 cabins -
- Full bathroom with shower -
- Well-equipped kitchen with sink, refrigerator, and gas stove -
- Modern navigation system with GPS, depth sounder, and autopilot -
- Electrical system with solar panels and generator -
- Performance:
- Stability and comfort at sea thanks to a long and deep keel -
- Good balance between speed and maneuverability -
- Easy to handle, ideal for crews of all levels -