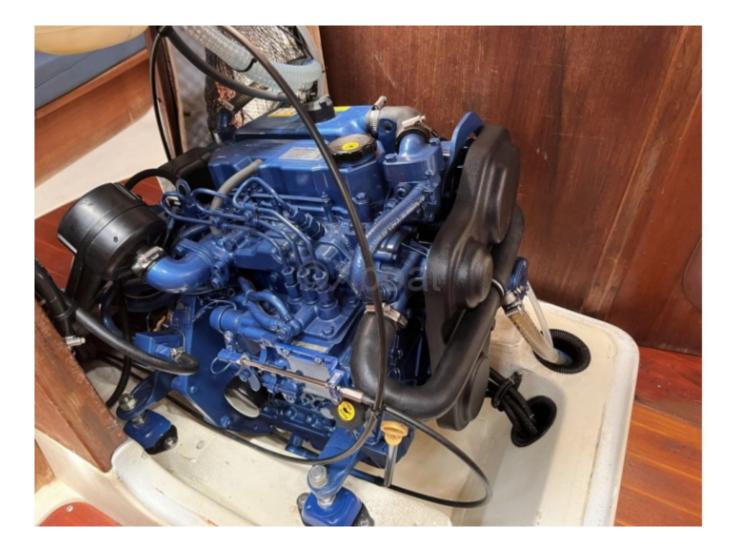

## Engines

Model : Montage : In Board (IB) Power Unit. (CV) : 33 Hours : 100 Fuel capacity : 0 Brand : SOLE Fuel : Diesel Engine(s) : 1 Drive : Shaft drive