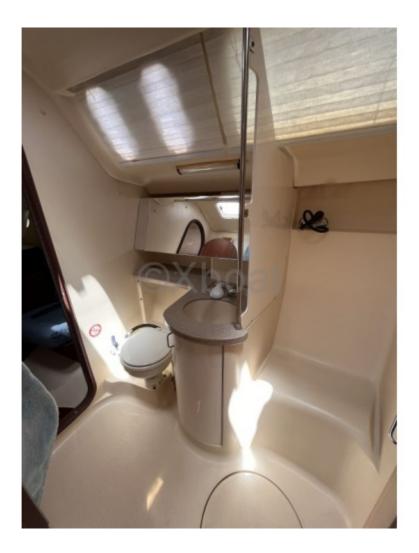

#### **Facilities**

Sailor Cabin : 0 WC : Sailor Helm : No Double Cabin : 2 Head : 1 Berth : 6 Flybridge : No

- Length Overall: 11.43 meters -
- Hull Length: 10.97 meters -
- Beam: 3.66 meters -
- Draft: 1.68 meters (fixed keel) -
- Displacement: 7,257 kg -
- Mainsail Area: 34.2 m<sup>2</sup> -
- Genoa Area: 27.8 m<sup>2</sup> -
- Spinnaker Area: 83.6 m<sup>2</sup> -
- Water Tank Capacity: 340 liters -
- Fuel Tank Capacity: 132 liters -
- **Comfort and Equipment:**
- Spacious interior with 2 to 3 cabins -
- Full bathroom with shower -
- Well-equipped kitchen with sink, refrigerator, and gas stove -
- Modern navigation system with GPS, depth sounder, and autopilot -
- Electrical system with solar panels and generator -
- Performance:
- Stability and comfort at sea thanks to a long and deep keel -
- Good balance between speed and maneuverability -
- Easy to handle, ideal for crews of all levels -