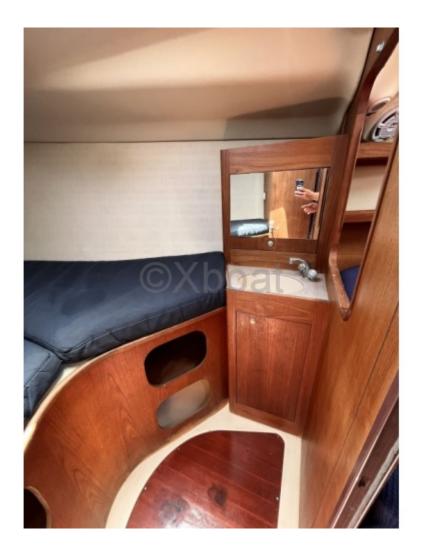

#### **Facilities**

Sailor Cabin : 0 WC : Sailor Helm : No Double Cabin : 2 Head : 1 Berth : 6 Flybridge : No

- Length Overall: 11.43 meters -
- Hull Length: 10.97 meters -
- Beam: 3.66 meters -
- Draft: 1.68 meters (fixed keel) -
- Displacement: 7,257 kg -
- Mainsail Area: 34.2 m<sup>2</sup> -
- Genoa Area: 27.8 m<sup>2</sup> -
- Spinnaker Area: 83.6 m<sup>2</sup> -
- Water Tank Capacity: 340 liters -
- Fuel Tank Capacity: 132 liters -
- **Comfort and Equipment:**
- Spacious interior with 2 to 3 cabins -
- Full bathroom with shower -
- Well-equipped kitchen with sink, refrigerator, and gas stove -
- Modern navigation system with GPS, depth sounder, and autopilot -
- Electrical system with solar panels and generator -
- Performance:
- Stability and comfort at sea thanks to a long and deep keel -
- Good balance between speed and maneuverability -
- Easy to handle, ideal for crews of all levels -