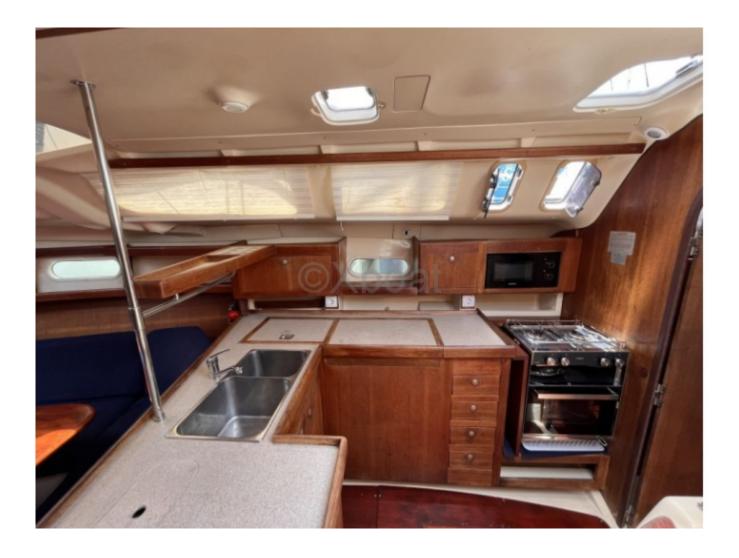

- Length Overall: 11.43 meters -
- Hull Length: 10.97 meters -
- Beam: 3.66 meters -
- Draft: 1.68 meters (fixed keel) -
- Displacement: 7,257 kg -
- Mainsail Area: 34.2 m<sup>2</sup> -
- Genoa Area: 27.8 m<sup>2</sup> -
- Spinnaker Area: 83.6 m<sup>2</sup> -
- Water Tank Capacity: 340 liters -
- Fuel Tank Capacity: 132 liters -
- **Comfort and Equipment:**
- Spacious interior with 2 to 3 cabins -
- Full bathroom with shower -
- Well-equipped kitchen with sink, refrigerator, and gas stove -
- Modern navigation system with GPS, depth sounder, and autopilot -
- Electrical system with solar panels and generator -
- Performance:
- Stability and comfort at sea thanks to a long and deep keel -
- Good balance between speed and maneuverability -
- Easy to handle, ideal for crews of all levels -