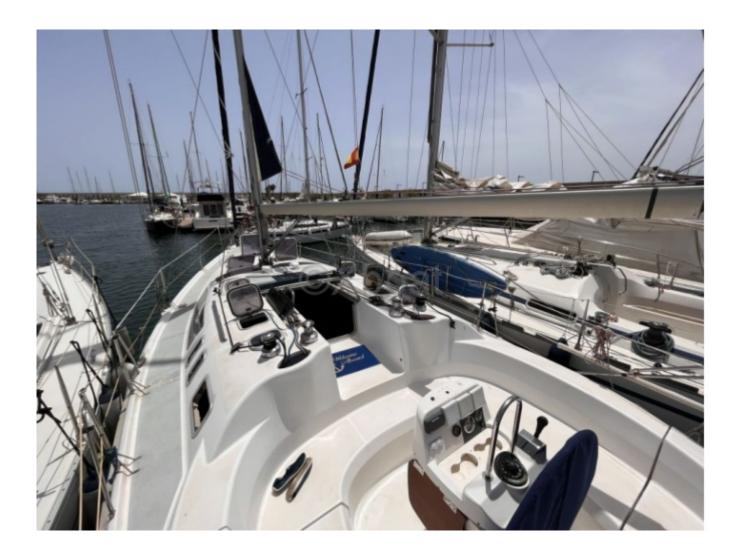

#### **Facilities**

Sailor Cabin : 0 WC : Sailor Helm : No Double Cabin : 2 Head : 1 Berth : 6 Flybridge : No

#### **Technical Details**

Hunter 37.6

The Hunter 37.6 is a cruising sailboat designed by the renowned builder Hunter Marine. This boat is known for its comfort, stability, and performance at sea. It is ideal for coastal sailing and long-distance cruising. Main Characteristics: