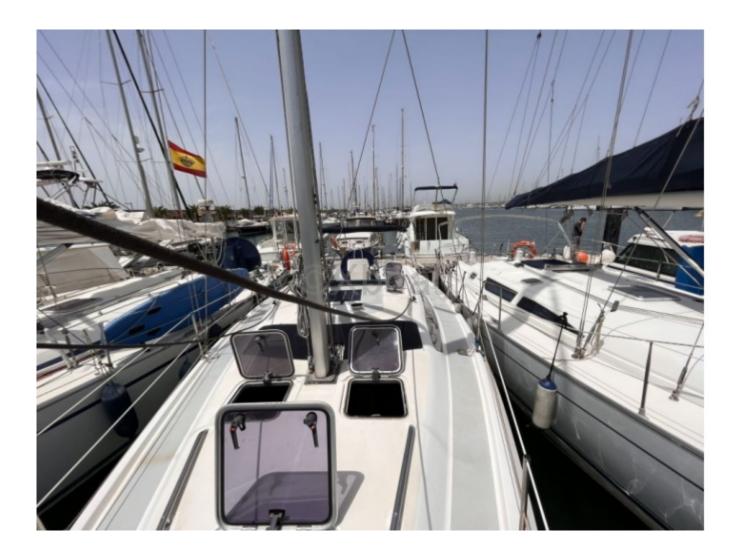

#### **Technical Details**

Hunter 37.6

The Hunter 37.6 is a cruising sailboat designed by the renowned builder Hunter Marine. This boat is known for its comfort, stability, and performance at sea. It is ideal for coastal sailing and long-distance cruising. Main Characteristics:

- Length Overall: 11.43 meters -
- Hull Length: 10.97 meters -
- Beam: 3.66 meters -
- Draft: 1.68 meters (fixed keel) -
- Displacement: 7,257 kg -
- Mainsail Area: 34.2 m<sup>2</sup> -
- Genoa Area: 27.8 m<sup>2</sup> -
- Spinnaker Area: 83.6 m<sup>2</sup> -
- Water Tank Capacity: 340 liters -
- Fuel Tank Capacity: 132 liters -
- **Comfort and Equipment:**
- Spacious interior with 2 to 3 cabins -
- Full bathroom with shower -
- Well-equipped kitchen with sink, refrigerator, and gas stove -
- Modern navigation system with GPS, depth sounder, and autopilot -
- Electrical system with solar panels and generator -
- Performance:
- Stability and comfort at sea thanks to a long and deep keel -
- Good balance between speed and maneuverability -
- Easy to handle, ideal for crews of all levels -