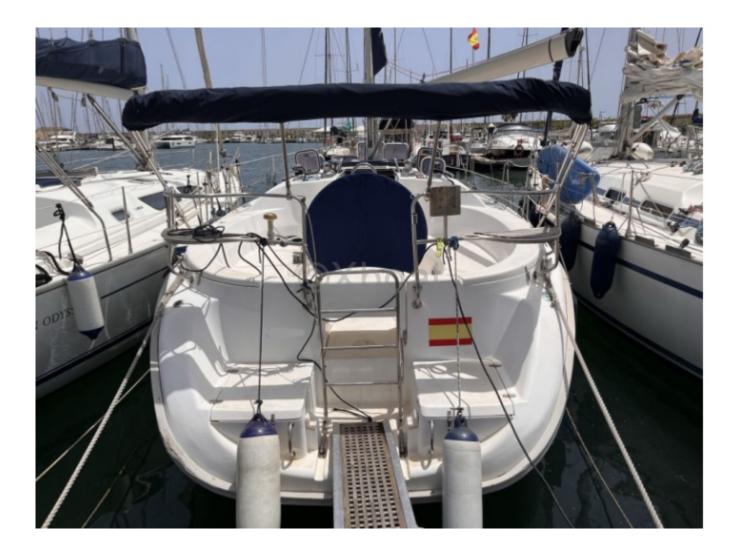

wer -
- Well-equipped kitchen with sink, refrigerator, and gas stove -
- Modern navigation system with GPS, depth sounder, and autopilot -
- Electrical system with solar panels and generator -
- Performance:
- Stability and comfort at sea thanks to a long and deep keel -
- Good balance between speed and maneuverability -
- Easy to handle, ideal for crews of all levels -

The Hunter 37.6 is an ideal choice for sailing enthusiasts looking for a reliable, comfortable, and high-performing boat for various types of sailing.

Limitation of liability : XBOAT assumes no responsibility for the information provided in this technical data sheet, which has been sourced from the internet and has not been verified. This information is non-contractual and does not, in any way, bind XBOAT.

Médias