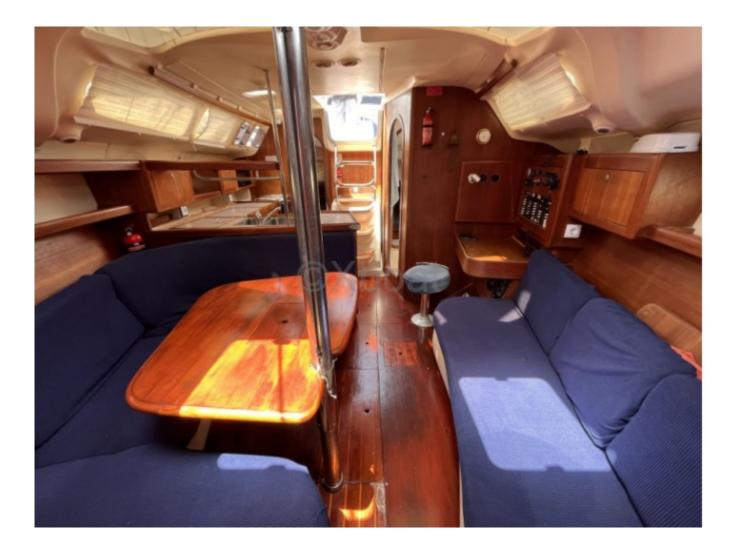

#### **Technical Details**

Hunter 37.6

The Hunter 37.6 is a cruising sailboat designed by the renowned builder Hunter Marine. This boat is known for its comfort, stability, and performance at sea. It is ideal for coastal sailing and long-distance cruising. Main Characteristics:

- Length Overall: 11.43 meters -
- Hull Length: 10.97 meters -
- Beam: 3.66 meters -
- Draft: 1.68 meters (fixed keel) -
- Displacement: 7,257 kg -
- Mainsail Area: 34.2 m<sup>2</sup> -
- Genoa Area: 27.8 m<sup>2</sup> -
- Spinnaker Area: 83.6 m<sup>2</sup> -
- Water Tank Capacity: 340 liters -
- Fuel Tank Capacity: 132 liters -
- **Comfort and Equipment:**
- Spacious interior with 2 to 3 cabins -
- Full bathroom with shower -
- Well-equipped kitchen with sink, refrigerator, and gas stove -
- Modern navigation system with GPS, depth sounder, and autopilot -
- Electrical system with solar panels and generator -
- Performance:
- Stability and comfort at sea thanks to a long and deep keel -
- Good balance between speed and maneuverability -
- Easy to handle, ideal for crews of all levels -