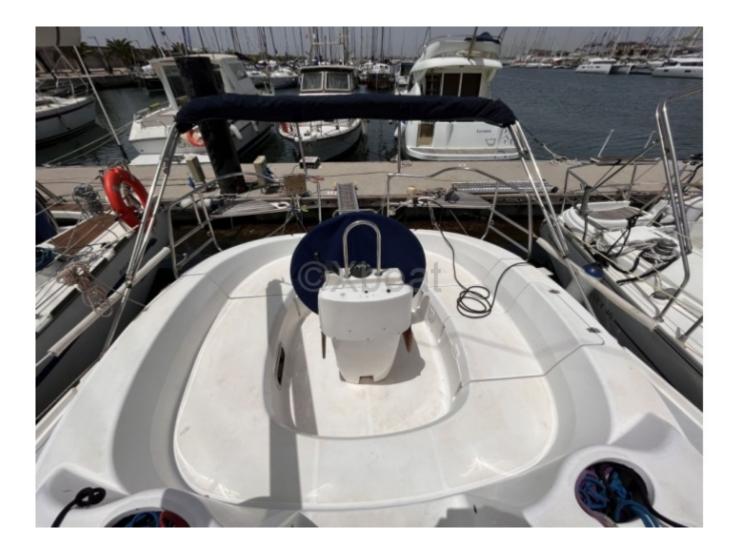

#### **Technical Details**

Hunter 37.6

The Hunter 37.6 is a cruising sailboat designed by the renowned builder Hunter Marine. This boat is known for its comfort, stability, and performance at sea. It is ideal for coastal sailing and long-distance cruising. Main Characteristics:

- Length Overall: 11.43 meters -
- Hull Length: 10.97 meters -
- Beam: 3.66 meters -
- Draft: 1.68 meters (fixed keel) -
- Displacement: 7,257 kg -
- Mainsail Area: 34.2 m<sup>2</sup> -
- Genoa Area: 27.8 m<sup>2</sup> -
- Spinnaker Area: 83.6 m<sup>2</sup> -
- Water Tank Capacity: 340 liters -
- Fuel Tank Capacity: 132 liters -
- **Comfort and Equipment:**
- Spacious interior with 2 to 3 cabins -
- Full bathroom with shower -
- Well-equipped kitchen with sink, refrigerator, and gas stove -
- Modern navigation system with GPS, depth sounder, and autopilot -
- Electrical system with solar panels and generator -
- Performance:
- Stability and comfort at sea thanks to a long and deep keel -
- Good balance between speed and maneuverability -
- Easy to handle, ideal for crews of all levels -