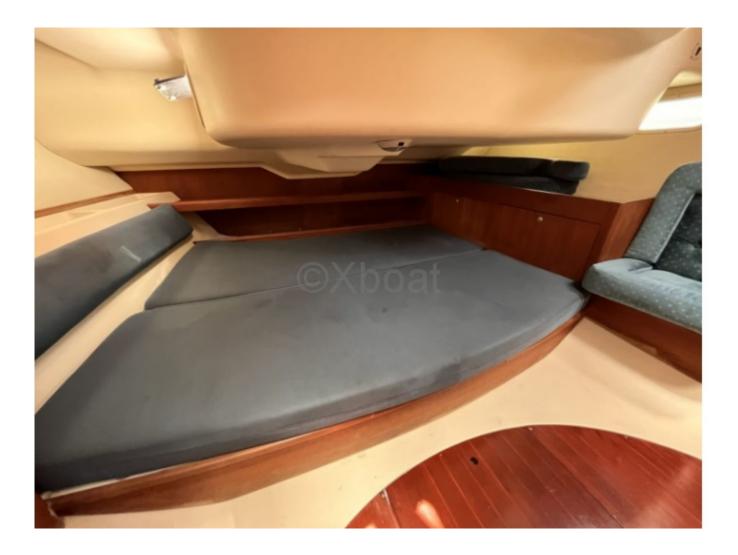

#### **Facilities**

Sailor Cabin : 0 WC : Sailor Helm : No Double Cabin : 2 Head : 1 Berth : 6 Flybridge : No

- Length Overall: 11.43 meters -
- Hull Length: 10.97 meters -
- Beam: 3.66 meters -
- Draft: 1.68 meters (fixed keel) -
- Displacement: 7,257 kg -
- Mainsail Area: 34.2 m<sup>2</sup> -
- Genoa Area: 27.8 m<sup>2</sup> -
- Spinnaker Area: 83.6 m<sup>2</sup> -
- Water Tank Capacity: 340 liters -
- Fuel Tank Capacity: 132 liters -
- **Comfort and Equipment:**
- Spacious interior with 2 to 3 cabins -
- Full bathroom with shower -
- Well-equipped kitchen with sink, refrigerator, and gas stove -
- Modern navigation system with GPS, depth sounder, and autopilot -
- Electrical system with solar panels and generator -
- Performance:
- Stability and comfort at sea thanks to a long and deep keel -
- Good balance between speed and maneuverability -
- Easy to handle, ideal for crews of all levels -