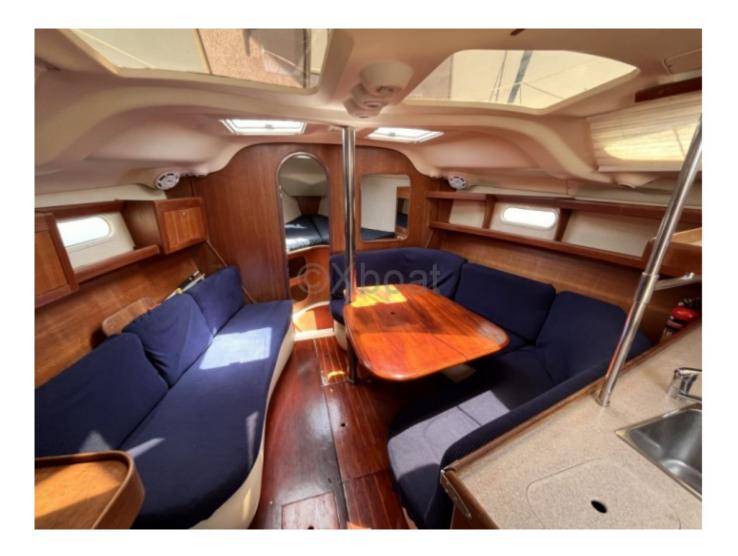

#### **Technical Details**

Hunter 37.6

The Hunter 37.6 is a cruising sailboat designed by the renowned builder Hunter Marine. This boat is known for its comfort, stability, and performance at sea. It is ideal for coastal sailing and long-distance cruising. Main Characteristics:

- Length Overall: 11.43 meters -
- Hull Length: 10.97 meters -
- Beam: 3.66 meters -
- Draft: 1.68 meters (fixed keel) -
- Displacement: 7,257 kg -
- Mainsail Area: 34.2 m<sup>2</sup> -
- Genoa Area: 27.8 m<sup>2</sup> -
- Spinnaker Area: 83.6 m<sup>2</sup> -
- Water Tank Capacity: 340 liters -
- Fuel Tank Capacity: 132 liters -
- **Comfort and Equipment:**
- Spacious interior with 2 to 3 cabins -
- Full bathroom with shower -
- Well-equipped kitchen with sink, refrigerator, and gas stove -
- Modern navigation system with GPS, depth sounder, and autopilot -
- Electrical system with solar panels and generator -
- Performance:
- Stability and comfort at sea thanks to a long and deep keel -
- Good balance between speed and maneuverability -
- Easy to handle, ideal for crews of all levels -