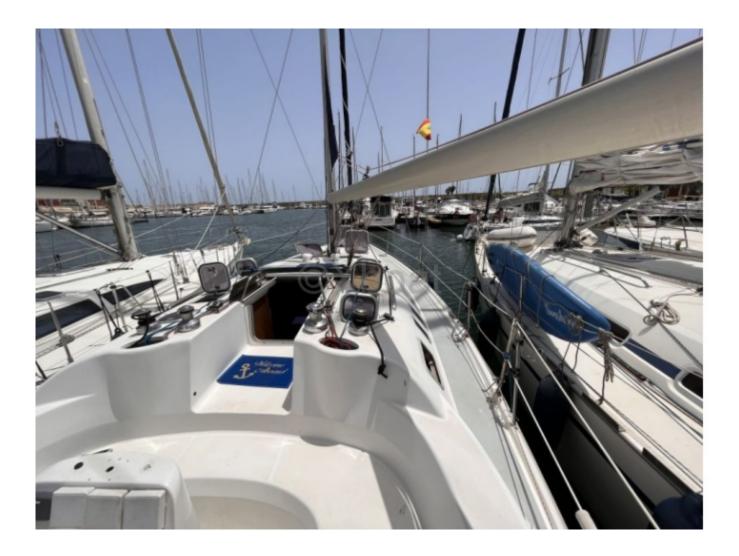

#### **Facilities**

Sailor Cabin : 0 WC : Sailor Helm : No Double Cabin : 2 Head : 1 Berth : 6 Flybridge : No

#### **Technical Details**

Hunter 37.6

The Hunter 37.6 is a cruising sailboat designed by the renowned builder Hunter Marine. This boat is known for its comfort, stability, and performance at sea. It is ideal for coastal sailing and long-distance cruising. Main Characteristics: