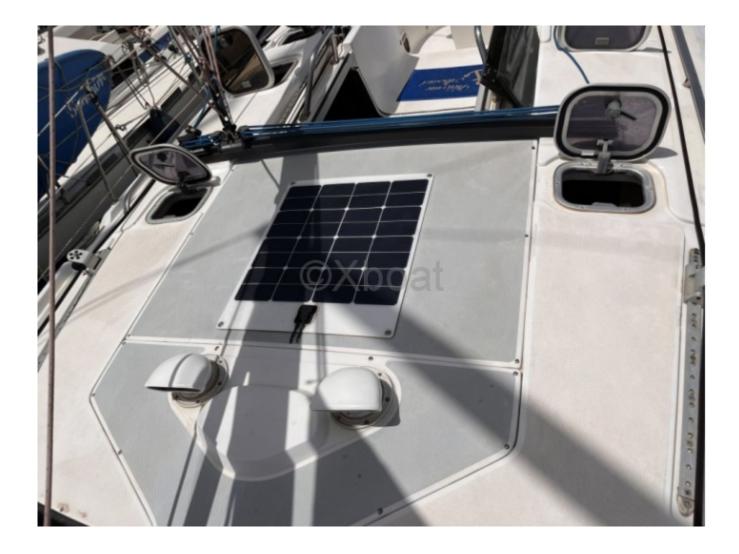

- Length Overall: 11.43 meters -
- Hull Length: 10.97 meters -
- Beam: 3.66 meters -
- Draft: 1.68 meters (fixed keel) -
- Displacement: 7,257 kg -
- Mainsail Area: 34.2 m<sup>2</sup> -
- Genoa Area: 27.8 m<sup>2</sup> -
- Spinnaker Area: 83.6 m<sup>2</sup> -
- Water Tank Capacity: 340 liters -
- Fuel Tank Capacity: 132 liters -
- **Comfort and Equipment:**
- Spacious interior with 2 to 3 cabins -
- Full bathroom with shower -
- Well-equipped kitchen with sink, refrigerator, and gas stove -
- Modern navigation system with GPS, depth sounder, and autopilot -
- Electrical system with solar panels and generator -
- Performance:
- Stability and comfort at sea thanks to a long and deep keel -
- Good balance between speed and maneuverability -
- Easy to handle, ideal for crews of all levels -