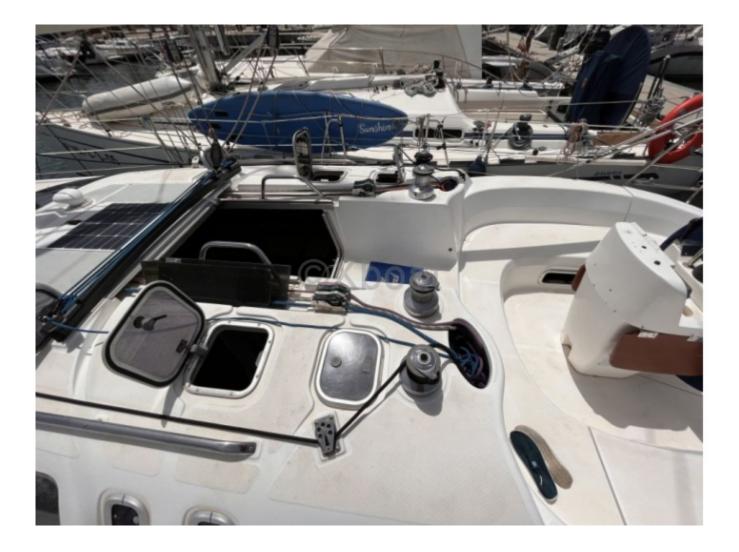

#### **Technical Details**

Hunter 37.6

The Hunter 37.6 is a cruising sailboat designed by the renowned builder Hunter Marine. This boat is known for its comfort, stability, and performance at sea. It is ideal for coastal sailing and long-distance cruising. Main Characteristics:

- Length Overall: 11.43 meters -
- Hull Length: 10.97 meters -
- Beam: 3.66 meters -
- Draft: 1.68 meters (fixed keel) -
- Displacement: 7,257 kg -
- Mainsail Area: 34.2 m<sup>2</sup> -
- Genoa Area: 27.8 m<sup>2</sup> -
- Spinnaker Area: 83.6 m<sup>2</sup> -
- Water Tank Capacity: 340 liters -
- Fuel Tank Capacity: 132 liters -
- **Comfort and Equipment:**
- Spacious interior with 2 to 3 cabins -
- Full bathroom with shower -
- Well-equipped kitchen with sink, refrigerator, and gas stove -
- Modern navigation system with GPS, depth sounder, and autopilot -
- Electrical system with solar panels and generator -
- Performance:
- Stability and comfort at sea thanks to a long and deep keel -
- Good balance between speed and maneuverability -
- Easy to handle, ideal for crews of all levels -