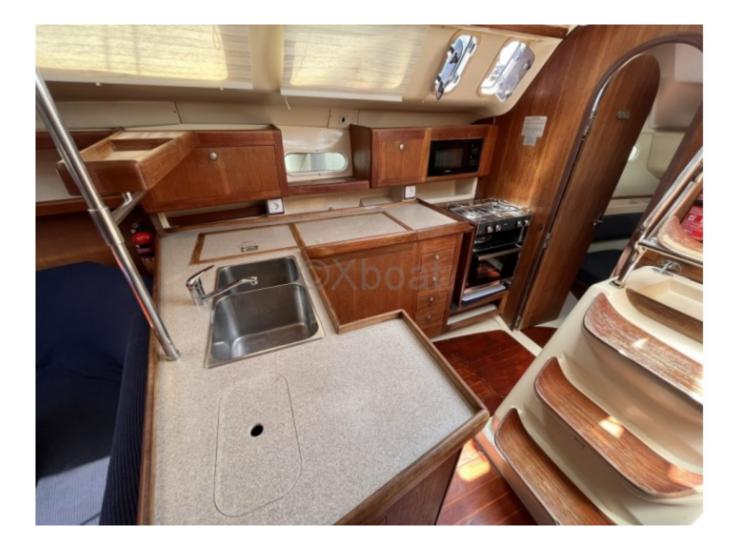

- Length Overall: 11.43 meters -
- Hull Length: 10.97 meters -
- Beam: 3.66 meters -
- Draft: 1.68 meters (fixed keel) -
- Displacement: 7,257 kg -
- Mainsail Area: 34.2 m<sup>2</sup> -
- Genoa Area: 27.8 m<sup>2</sup> -
- Spinnaker Area: 83.6 m<sup>2</sup> -
- Water Tank Capacity: 340 liters -
- Fuel Tank Capacity: 132 liters -
- **Comfort and Equipment:**
- Spacious interior with 2 to 3 cabins -
- Full bathroom with shower -
- Well-equipped kitchen with sink, refrigerator, and gas stove -
- Modern navigation system with GPS, depth sounder, and autopilot -
- Electrical system with solar panels and generator -
- Performance:
- Stability and comfort at sea thanks to a long and deep keel -
- Good balance between speed and maneuverability -
- Easy to handle, ideal for crews of all levels -