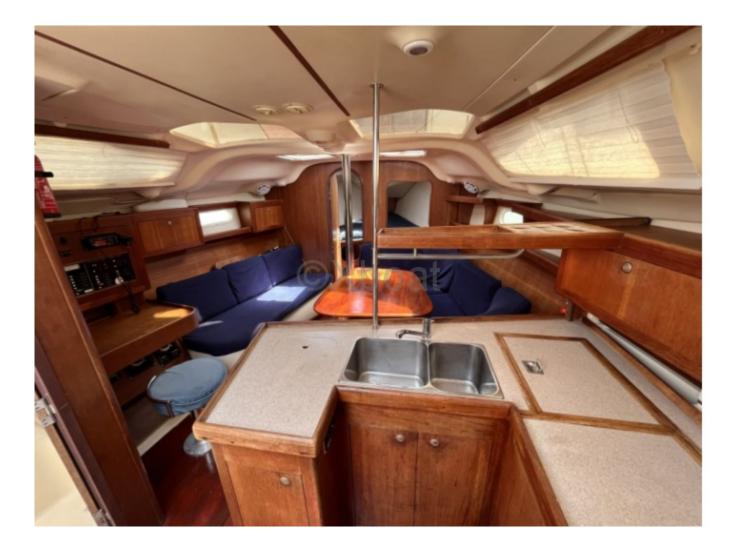

#### **Technical Details**

Hunter 37.6

The Hunter 37.6 is a cruising sailboat designed by the renowned builder Hunter Marine. This boat is known for its comfort, stability, and performance at sea. It is ideal for coastal sailing and long-distance cruising. Main Characteristics:

- Length Overall: 11.43 meters -
- Hull Length: 10.97 meters -
- Beam: 3.66 meters -
- Draft: 1.68 meters (fixed keel) -
- Displacement: 7,257 kg -
- Mainsail Area: 34.2 m<sup>2</sup> -
- Genoa Area: 27.8 m<sup>2</sup> -
- Spinnaker Area: 83.6 m<sup>2</sup> -
- Water Tank Capacity: 340 liters -
- Fuel Tank Capacity: 132 liters -
- **Comfort and Equipment:**
- Spacious interior with 2 to 3 cabins -
- Full bathroom with shower -
- Well-equipped kitchen with sink, refrigerator, and gas stove -
- Modern navigation system with GPS, depth sounder, and autopilot -
- Electrical system with solar panels and generator -
- Performance:
- Stability and comfort at sea thanks to a long and deep keel -
- Good balance between speed and maneuverability -
- Easy to handle, ideal for crews of all levels -