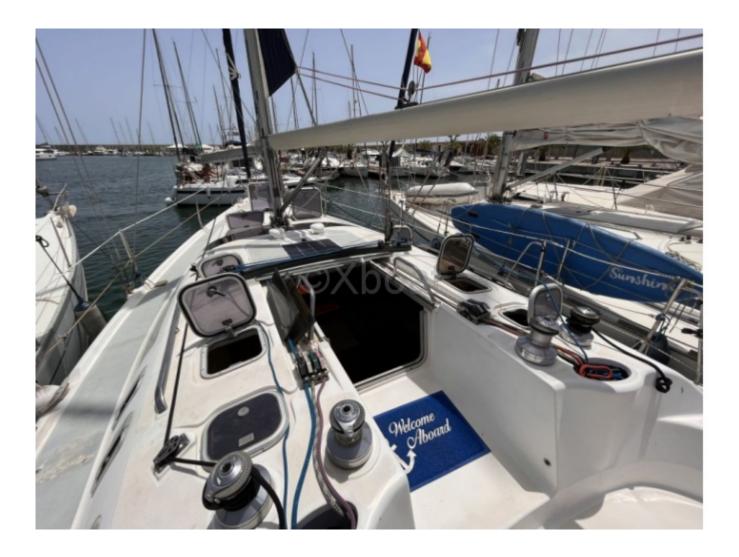

#### **Technical Details**

Hunter 37.6

The Hunter 37.6 is a cruising sailboat designed by the renowned builder Hunter Marine. This boat is known for its comfort, stability, and performance at sea. It is ideal for coastal sailing and long-distance cruising. Main Characteristics:

- Length Overall: 11.43 meters -
- Hull Length: 10.97 meters -
- Beam: 3.66 meters -
- Draft: 1.68 meters (fixed keel) -
- Displacement: 7,257 kg -
- Mainsail Area: 34.2 m<sup>2</sup> -
- Genoa Area: 27.8 m<sup>2</sup> -
- Spinnaker Area: 83.6 m<sup>2</sup> -
- Water Tank Capacity: 340 liters -
- Fuel Tank Capacity: 132 liters -
- **Comfort and Equipment:**
- Spacious interior with 2 to 3 cabins -
- Full bathroom with shower -
- Well-equipped kitchen with sink, refrigerator, and gas stove -
- Modern navigation system with GPS, depth sounder, and autopilot -
- Electrical system with solar panels and generator -
- Performance:
- Stability and comfort at sea thanks to a long and deep keel -
- Good balance between speed and maneuverability -
- Easy to handle, ideal for crews of all levels -