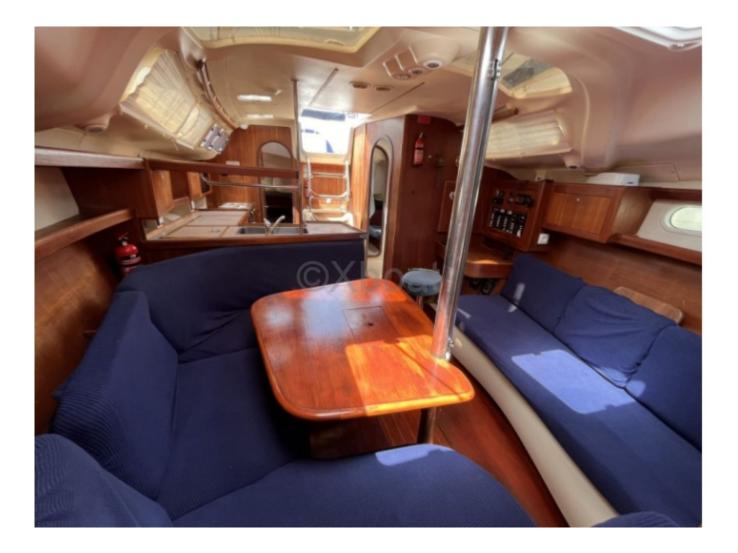

#### **Technical Details**

Hunter 37.6

The Hunter 37.6 is a cruising sailboat designed by the renowned builder Hunter Marine. This boat is known for its comfort, stability, and performance at sea. It is ideal for coastal sailing and long-distance cruising. Main Characteristics:

- Length Overall: 11.43 meters -
- Hull Length: 10.97 meters -
- Beam: 3.66 meters -
- Draft: 1.68 meters (fixed keel) -
- Displacement: 7,257 kg -
- Mainsail Area: 34.2 m<sup>2</sup> -
- Genoa Area: 27.8 m<sup>2</sup> -
- Spinnaker Area: 83.6 m<sup>2</sup> -
- Water Tank Capacity: 340 liters -
- Fuel Tank Capacity: 132 liters -
- **Comfort and Equipment:**
- Spacious interior with 2 to 3 cabins -
- Full bathroom with shower -
- Well-equipped kitchen with sink, refrigerator, and gas stove -
- Modern navigation system with GPS, depth sounder, and autopilot -
- Electrical system with solar panels and generator -
- Performance:
- Stability and comfort at sea thanks to a long and deep keel -
- Good balance between speed and maneuverability -
- Easy to handle, ideal for crews of all levels -