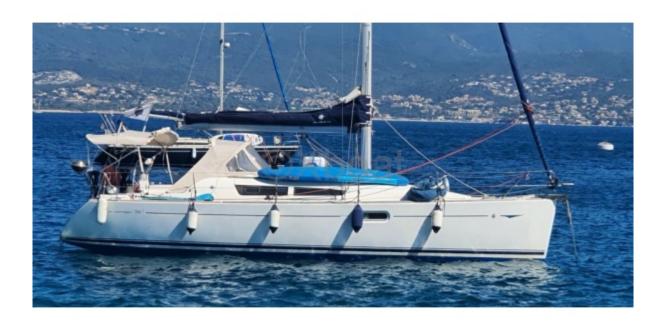

# **SUN ODYSSEY 36I - 2007**

### **Main datas**

Builder : Jeanneau

Year: 2007 Length: 10,94 Draft minimum: 1,94

Hull : Monohull

Subtype:

**Architect : Marc Lombard** 

Material : GRP Beam : 3,59 keel : Fixed Keel