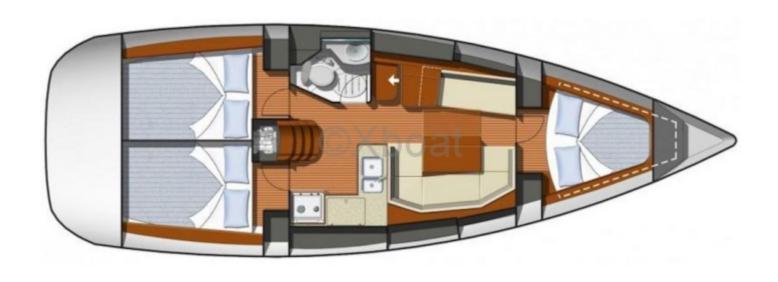

#### **Facilities**

Sailor Cabin : 0

WC : Sailor Helm : No Double Cabin: 3

Head: 1 Berth: 6 Flybridge: No

Interior: The interior of the Sun Odyssey 36i is spacious and well-designed, offering optimal comfort for long cruises. It features two double cabins, a well-equipped galley, and a complete bathroom. The finishes are meticulous, with high-quality materials and an elegant design.