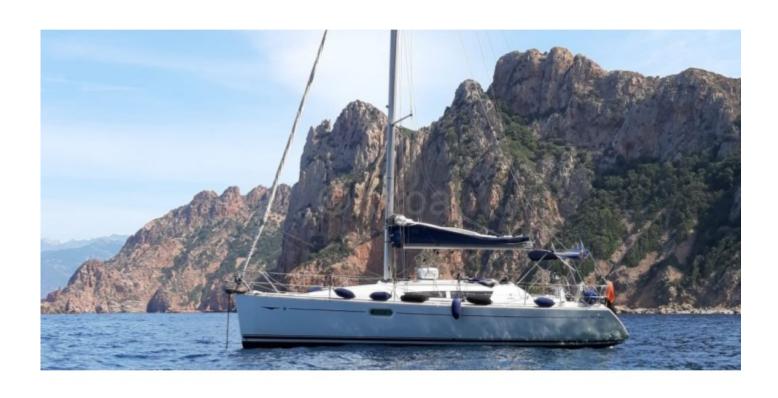

# **SUN ODYSSEY 36I - 2007**

### **Main datas**

Builder : Jeanneau

Year: 2007 Length: 10,94 Draft minimum: 1,94

Hull : Monohull

Subtype:

**Architect : Marc Lombard** 

Material : GRP Beam : 3,59 keel : Fixed Keel