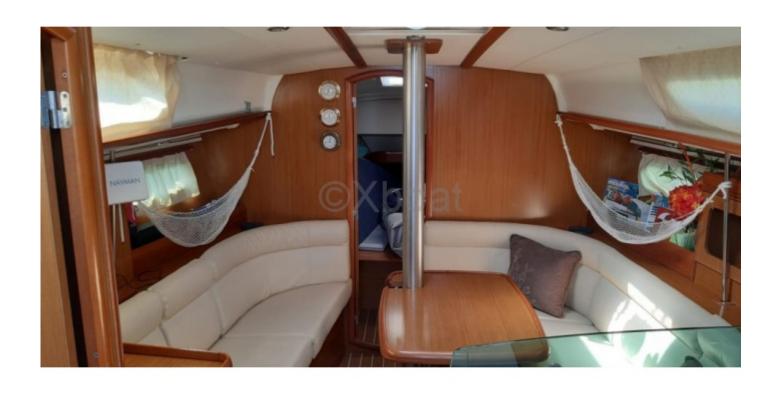

Interior: The interior of the Sun Odyssey 36i is spacious and well-designed, offering optimal comfort for long cruises. It features two double cabins, a well-equipped galley, and a complete bathroom. The finishes are meticulous, with high-quality materials and an elegant design.