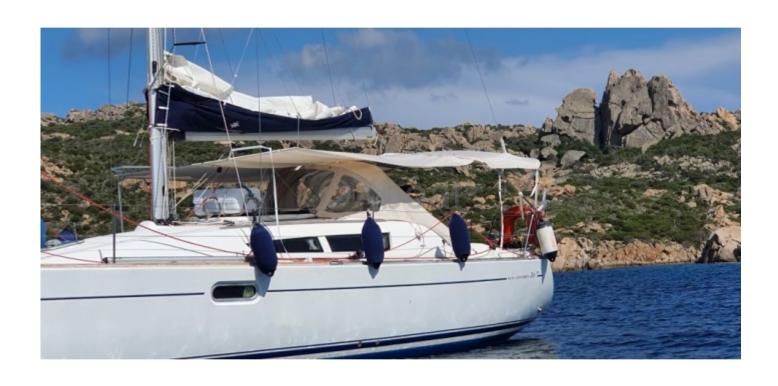

# **SUN ODYSSEY 36I - 2007**

### **Main datas**

Builder : Jeanneau

Year: 2007 Length: 10,94 Draft minimum: 1,94

Hull : Monohull

Subtype:

**Architect : Marc Lombard** 

Material : GRP Beam : 3,59 keel : Fixed Keel

### **Technical Details**

Sun Odyssey 36i by Jeanneau

The Sun Odyssey 36i is a versatile and elegant cruising sailboat designed by Jeanneau, a renowned builder of high-quality boats. This boat is ideal for sailing enthusiasts seeking a perfect balance between performance, comfort, and ease of handling.