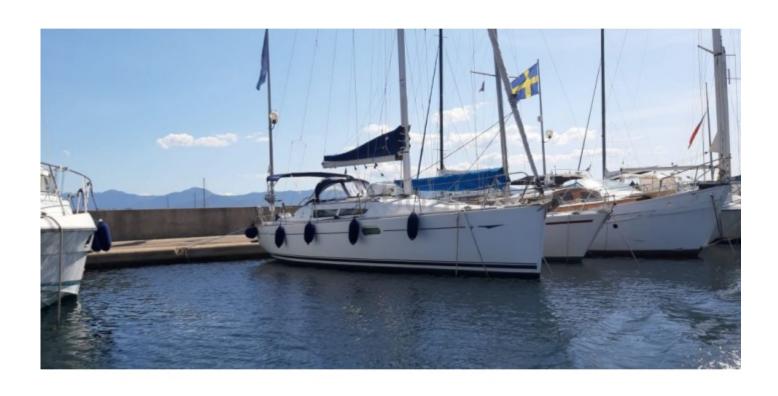

# **SUN ODYSSEY 36I - 2007**

### **Main datas**

Builder : Jeanneau

Year: 2007 Length: 10,94 Draft minimum: 1,94

Hull : Monohull

Subtype:

**Architect : Marc Lombard** 

Material : GRP Beam : 3,59 keel : Fixed Keel

**Main Characteristics:** 

- Overall Length: 11.02 m -

- Beam: 3.56 m -- Draft: 1.85 m -

Displacement: 6,500 kg
Sail Area (upwind): 56 m²
Sail Area (downwind): 99 m²

- Fresh Water Tank Capacity: 240 liters -