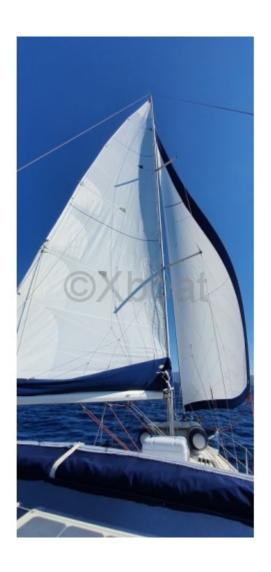

### **Technical Details**

Sun Odyssey 36i by Jeanneau

The Sun Odyssey 36i is a versatile and elegant cruising sailboat designed by Jeanneau, a renowned builder of high-quality boats. This boat is ideal for sailing enthusiasts seeking a perfect balance between performance, comfort, and ease of handling.

**Main Characteristics:** 

- Overall Length: 11.02 m -

- Beam: 3.56 m -- Draft: 1.85 m -

Displacement: 6,500 kg
Sail Area (upwind): 56 m²
Sail Area (downwind): 99 m²

- Fresh Water Tank Capacity: 240 liters -