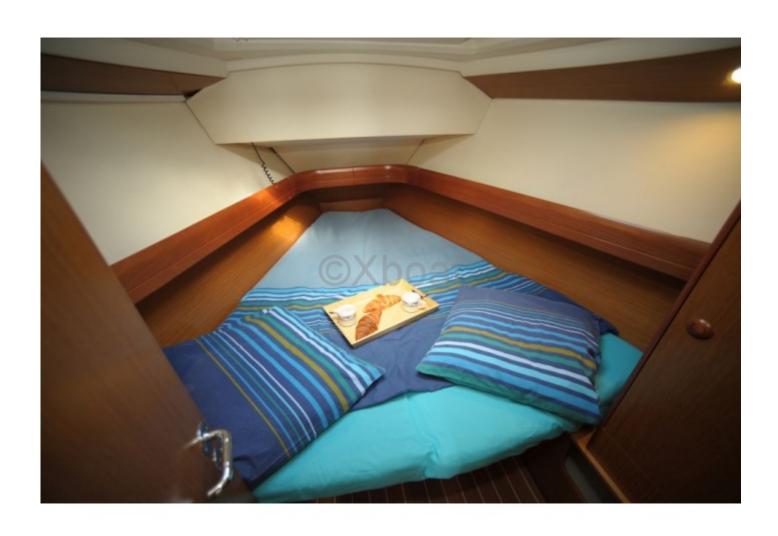

Interior: The interior of the Sun Odyssey 36i is spacious and well-designed, offering optimal comfort for long cruises. It features two double cabins, a well-equipped galley, and a complete bathroom. The finishes are meticulous, with high-quality materials and an elegant design.