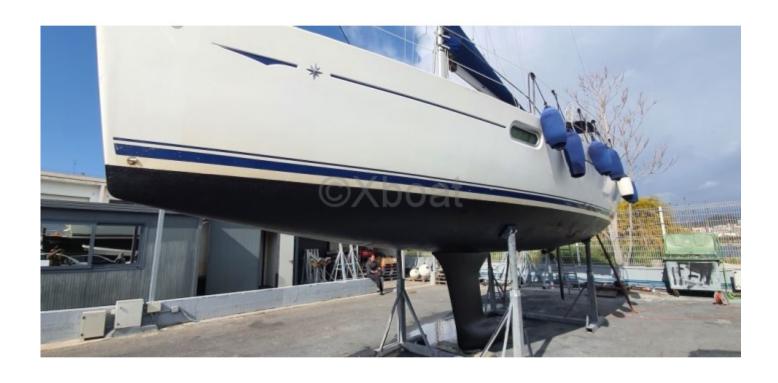

# **SUN ODYSSEY 36I - 2007**

### **Main datas**

Builder : Jeanneau

Year: 2007 Length: 10,94 Draft minimum: 1,94

Hull : Monohull

Subtype:

**Architect : Marc Lombard** 

Material : GRP Beam : 3,59 keel : Fixed Keel