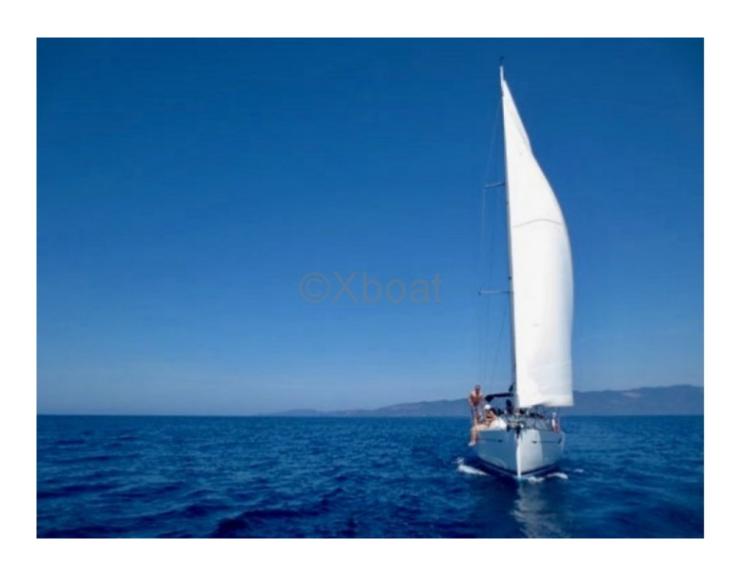

### **Technical Details**

Sun Odyssey 36i by Jeanneau

The Sun Odyssey 36i is a versatile and elegant cruising sailboat designed by Jeanneau, a renowned builder of high-quality boats. This boat is ideal for sailing enthusiasts seeking a perfect balance between performance, comfort, and ease of handling.

**Main Characteristics:** 

- Overall Length: 11.02 m -

- Beam: 3.56 m -- Draft: 1.85 m -

Displacement: 6,500 kg
Sail Area (upwind): 56 m²
Sail Area (downwind): 99 m²

- Fresh Water Tank Capacity: 240 liters -