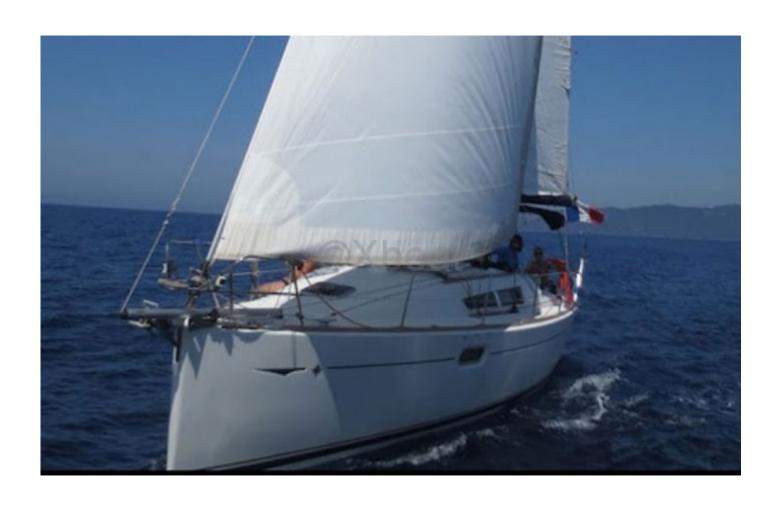

r, even for reduced crews. The sail controls are well-placed and accessible, and the cockpit is spacious, offering good visibility and navigation comfort.

Safety: The Sun Odyssey 36i is equipped with all necessary safety features, including anchoring points for safety harnesses, descending ladders, and emergency tanks.

In summary, the Sun Odyssey 36i is a versatile and high-performance cruising sailboat, ideal for sailing enthusiasts seeking a reliable, comfortable, and easy-to-handle boat.

Limitation of liability: XBOAT assumes no responsibility for the information provided in this technical data sheet, which has been sourced from the internet and has not been verified. This information is non-contractual and does not, in any way, bind XBOAT.

# Médias