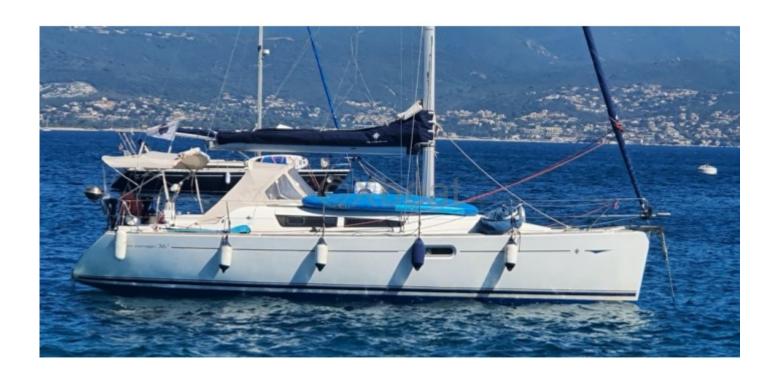

# **SUN ODYSSEY 36I - 2007**

### **Main datas**

Builder : Jeanneau

Year: 2007 Length: 10,94 Draft minimum: 1,94

Hull : Monohull

Subtype:

**Architect : Marc Lombard** 

Material : GRP Beam : 3,59 keel : Fixed Keel