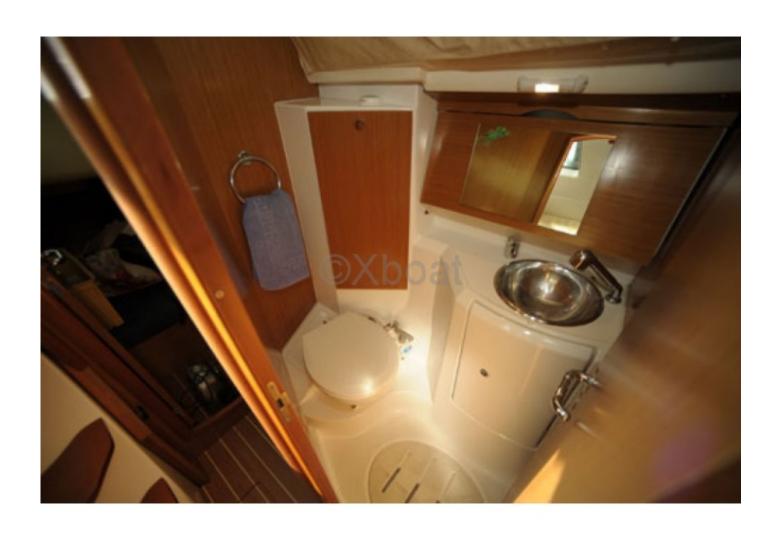

Interior: The interior of the Sun Odyssey 36i is spacious and well-designed, offering optimal comfort for long cruises. It features two double cabins, a well-equipped galley, and a complete bathroom. The finishes are meticulous, with high-quality materials and an elegant design.