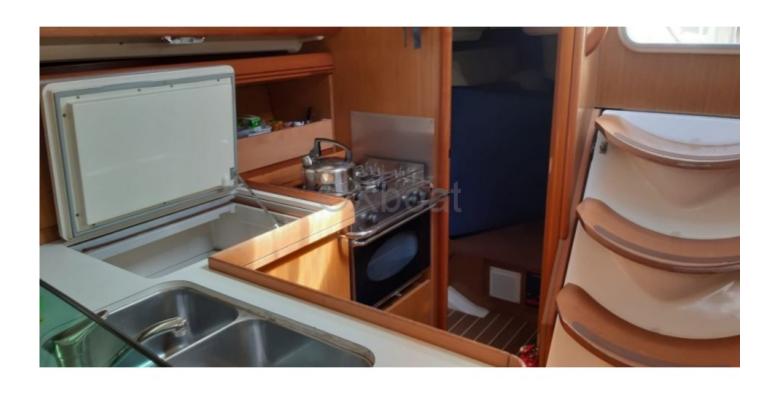

Interior: The interior of the Sun Odyssey 36i is spacious and well-designed, offering optimal comfort for long cruises. It features two double cabins, a well-equipped galley, and a complete bathroom. The finishes are meticulous, with high-quality materials and an elegant design.