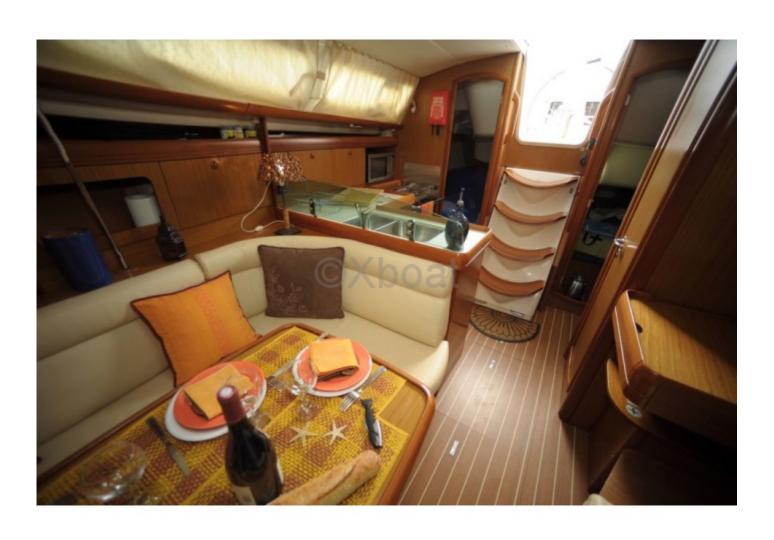

Interior: The interior of the Sun Odyssey 36i is spacious and well-designed, offering optimal comfort for long cruises. It features two double cabins, a well-equipped galley, and a complete bathroom. The finishes are meticulous, with high-quality materials and an elegant design.