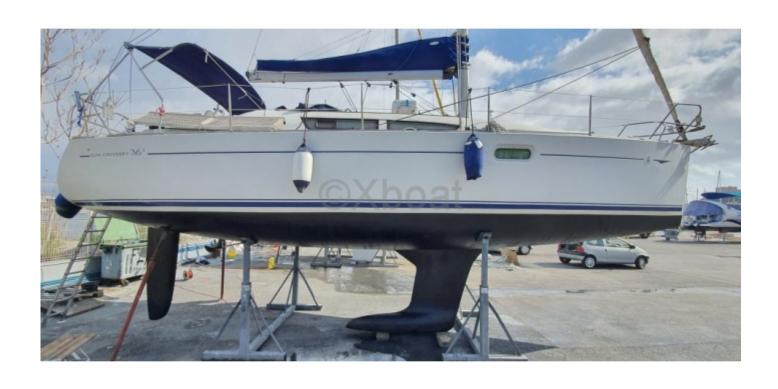

# **SUN ODYSSEY 36I - 2007**

### **Main datas**

Builder : Jeanneau

Year: 2007 Length: 10,94 Draft minimum: 1,94

Hull : Monohull

Subtype:

**Architect : Marc Lombard** 

Material : GRP Beam : 3,59 keel : Fixed Keel