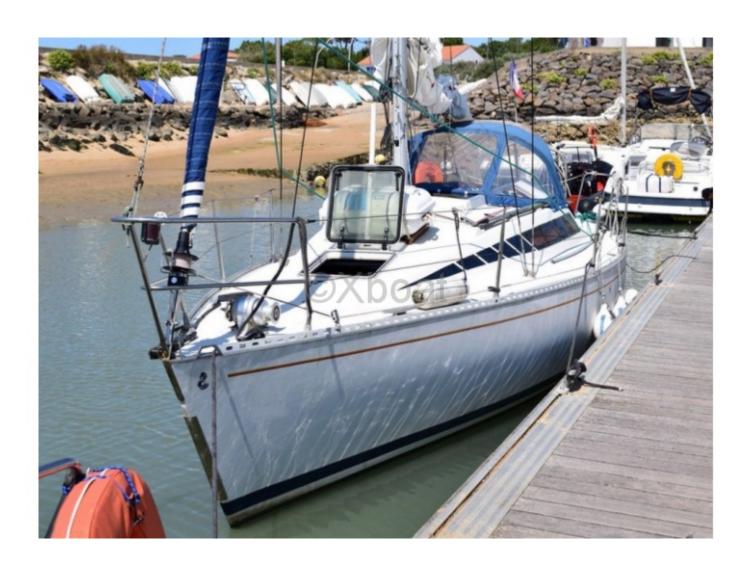

### **Technical Details**

**Boat: First 29 DL (Beneteau)** 

Description: The First 29 DL is a cruising sailboat designed by the famous French builder Beneteau. This boat combines performance and comfort, making it an ideal choice for those who enjoy both sporty and family sailing. Designed to offer a pleasant and safe sailing experience, the First 29 DL is appreciated for its versatility and maneuverability.

**Main Characteristics:** 

- Length overall: 9.00 m - Hull length: 8.80 m - Beam: 2.90 m

- Draft: 1.80 m

- Displacement: 3,900 kg

- Sail area: 50 m<sup>2</sup>

Architect: Finot-ConqBuilder: Beneteau

- Year of construction: 1996-2004