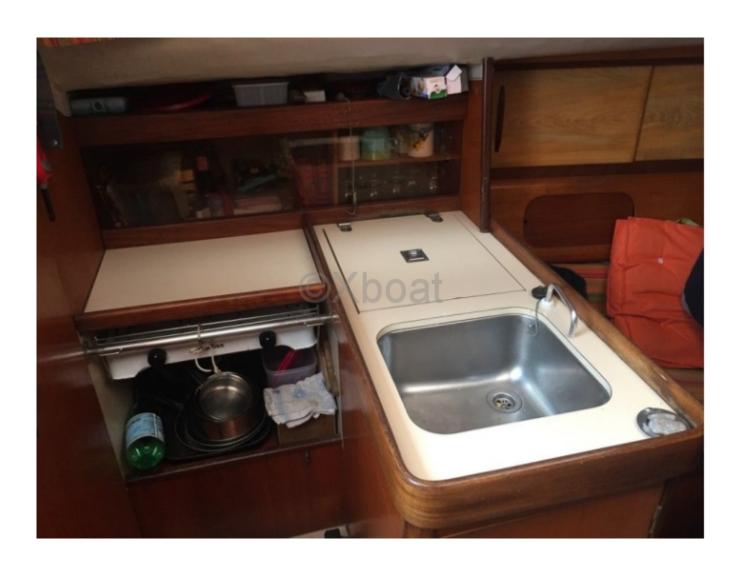

**Desired Characteristics:** 

- Performance: The First 29 DL is renowned for its good sailing performance, thanks to a well-studied hull and balanced sail plan.
- Comfort: The interior is spacious and well-appointed, offering a comfortable main cabin and a functional kitchen.
- Maneuverability: Easy to handle, this sailboat is ideal for small crews or solo sailors.
- Safety: Designed to provide great stability and good sea keeping, the First 29 DL is a safe and reliable boat.
- Versatility: Suitable for both coastal cruising and offshore sailing, this sailboat is very versatile.