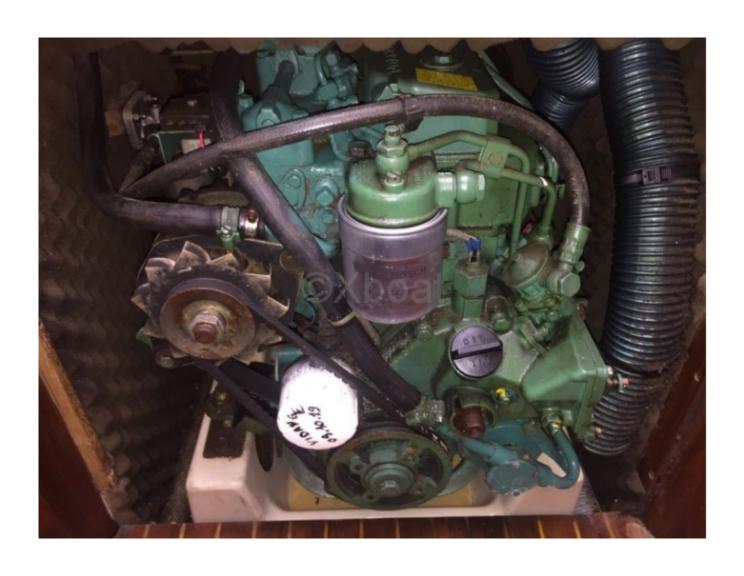

# **Engines**

Model: MD 2002

Montage: In Board (IB) Power Unit. (CV): 18

Hours: 1500 Fuel capacity: 25 **Brand: VOLVO PENTA** 

Fuel: Diesel Engine(s):1 Drive: Shaft drive