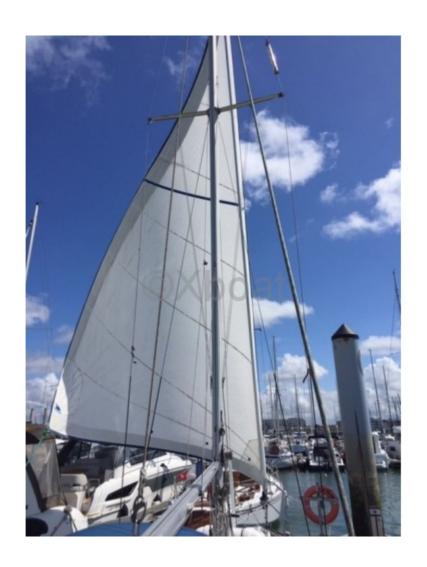

**Main Characteristics:** 

- Length overall: 9.00 m - Hull length: 8.80 m - Beam: 2.90 m

- Draft: 1.80 m

- Displacement: 3,900 kg

- Sail area: 50 m<sup>2</sup>

Architect: Finot-ConqBuilder: Beneteau

- Year of construction: 1996-2004

**Desired Characteristics:** 

- Performance: The First 29 DL is renowned for its good sailing performance, thanks to a well-studied hull and balanced sail plan.
- Comfort: The interior is spacious and well-appointed, offering a comfortable main cabin and a functional kitchen.
- Maneuverability: Easy to handle, this sailboat is ideal for small crews or solo sailors.
- Safety: Designed to provide great stability and good sea keeping, the First 29 DL is a safe and reliable boat.
- Versatility: Suitable for both coastal cruising and offshore sailing, this sailboat is very versatile.