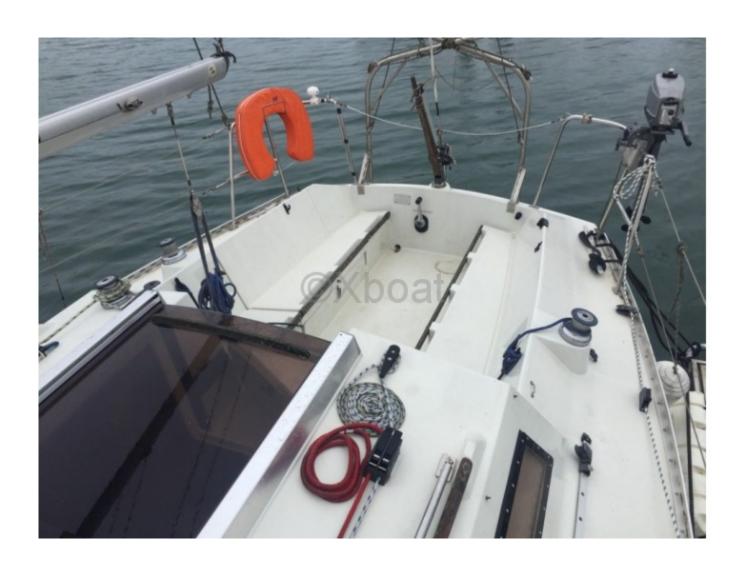

#### **Facilities**

Sailor Cabin : 0 WC : Sailor Helm : No Double Cabin: 2

Head: 1 Berth: 6 Flybridge: No