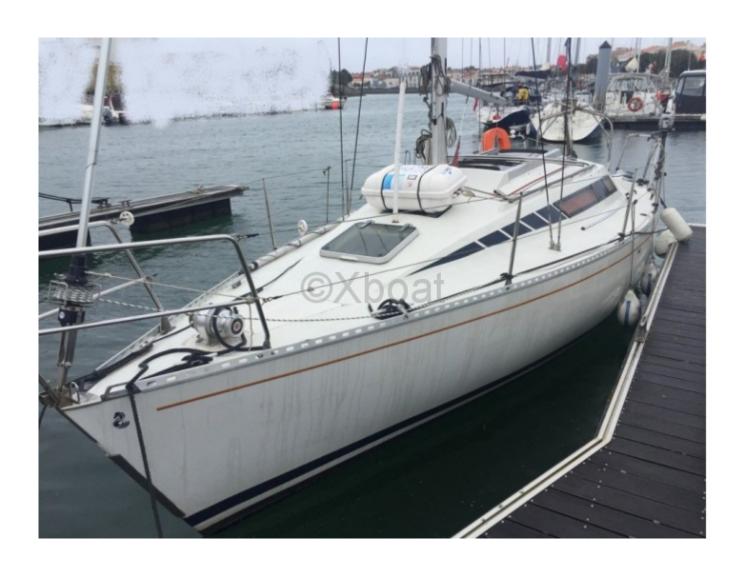

### https://www.xboat.uk/4003-BENETEAU\_FIRST-29-DL.html

## **Main datas**

Builder : Beneteau

Year: 1985 Length: 9,00

Draft minimum: 0,72

Hull: Monohull

Subtype:

**Architect: Finot** Material: GRP Beam: 3,02

keel: Centerboard heavy keel

### **Technical Details**

**Boat: First 29 DL (Beneteau)** 

Description: The First 29 DL is a cruising sailboat designed by the famous French builder Beneteau. This boat combines performance and comfort, making it an ideal choice for those who enjoy both sporty and family sailing. Designed to offer a pleasant and safe sailing experience, the First 29 DL is appreciated for its versatility and maneuverability.