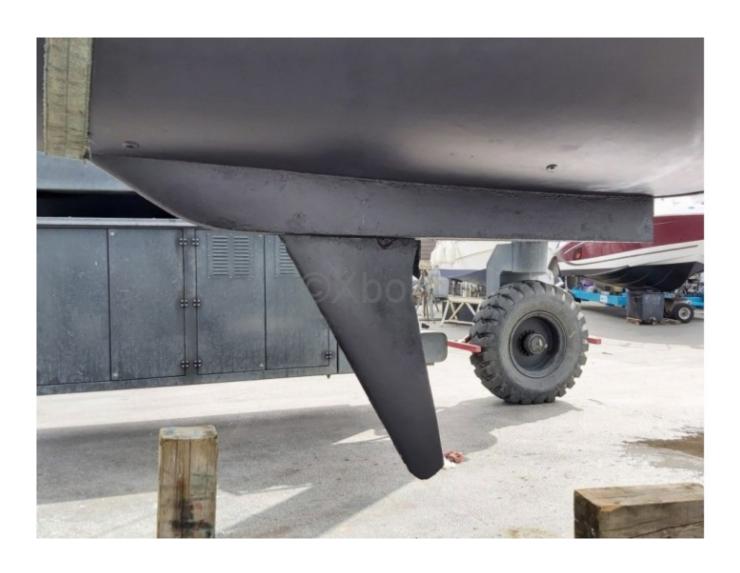

## **Main datas**

Builder : Beneteau

Year: 1985 Length: 9,00

Draft minimum: 0,72

Hull: Monohull

Subtype:

**Architect: Finot** Material: GRP Beam: 3,02

keel: Centerboard heavy keel

**Main Characteristics:** 

- Length overall: 9.00 m - Hull length: 8.80 m - Beam: 2.90 m

- Draft: 1.80 m

- Displacement: 3,900 kg

- Sail area: 50 m<sup>2</sup>

Architect: Finot-ConqBuilder: Beneteau

- Year of construction: 1996-2004