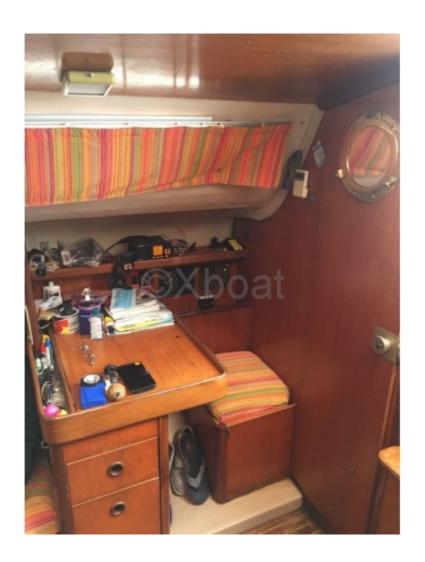

#### **Facilities**

Sailor Cabin : 0 WC : Sailor Helm : No Double Cabin: 2

Head: 1 Berth: 6 Flybridge: No

### **Technical Details**

**Boat: First 29 DL (Beneteau)** 

Description: The First 29 DL is a cruising sailboat designed by the famous French builder Beneteau. This boat combines performance and comfort, making it an ideal choice for those who enjoy both sporty and family sailing. Designed to offer a pleasant and safe sailing experience, the First 29 DL is appreciated for its versatility and maneuverability.