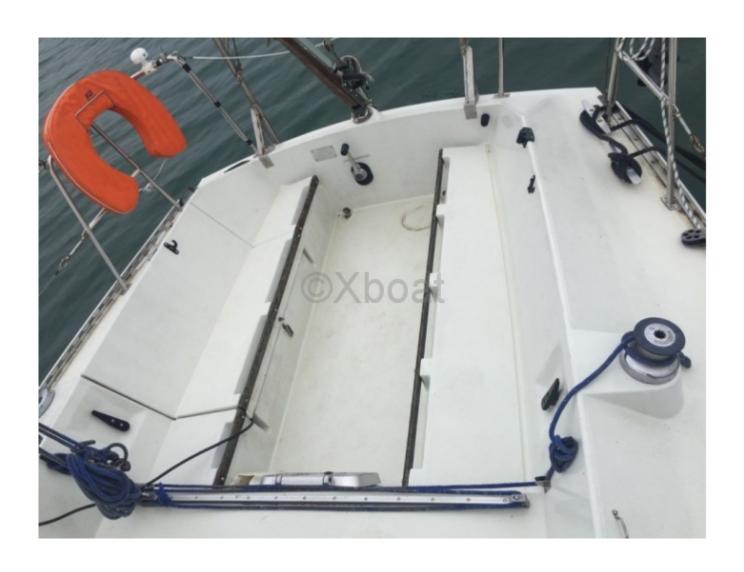

#### **Facilities**

Sailor Cabin : 0 WC : Sailor Helm : No Double Cabin: 2

Head: 1 Berth: 6 Flybridge: No