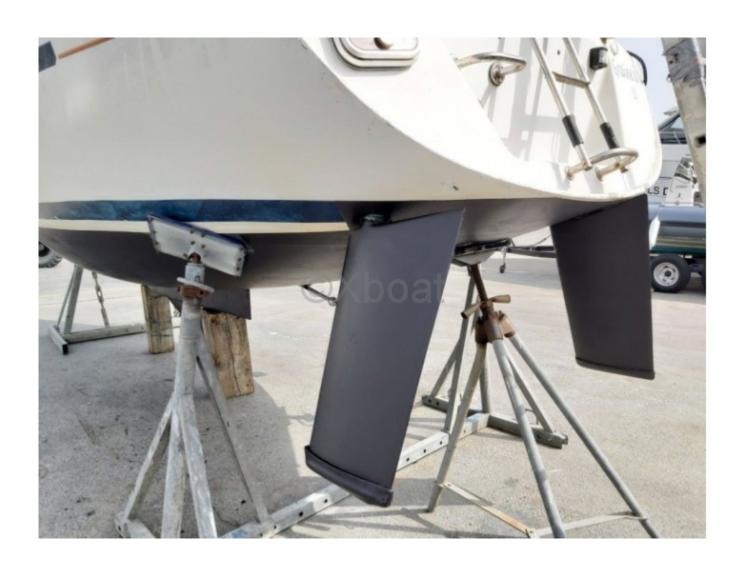

## **Main datas**

Builder : Beneteau

Year: 1985 Length: 9,00

Draft minimum: 0,72

Hull: Monohull

Subtype:

**Architect: Finot** Material: GRP Beam: 3,02

keel: Centerboard heavy keel

**Main Characteristics:** 

- Length overall: 9.00 m - Hull length: 8.80 m - Beam: 2.90 m

- Draft: 1.80 m

- Displacement: 3,900 kg

- Sail area: 50 m<sup>2</sup>

Architect: Finot-ConqBuilder: Beneteau

- Year of construction: 1996-2004