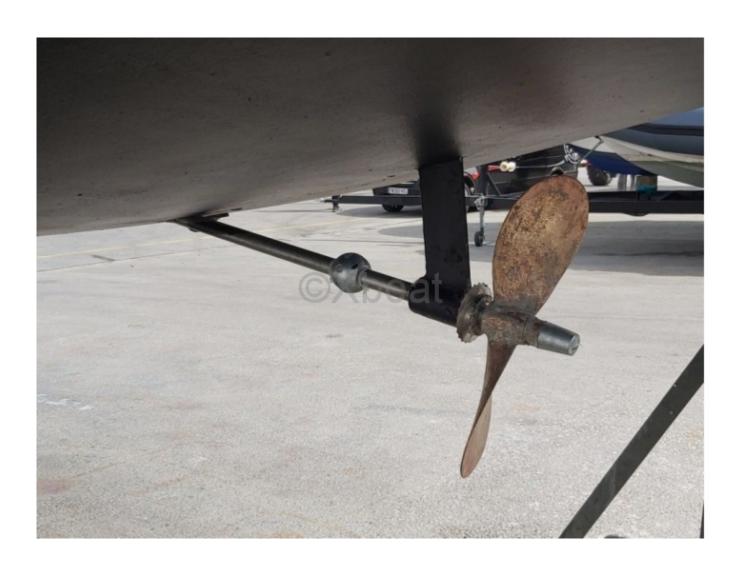

# **Engines**

Model: MD 2002

Montage: In Board (IB) Power Unit. (CV): 18

Hours: 1500 Fuel capacity: 25 **Brand: VOLVO PENTA** 

Fuel: Diesel Engine(s):1 Drive: Shaft drive