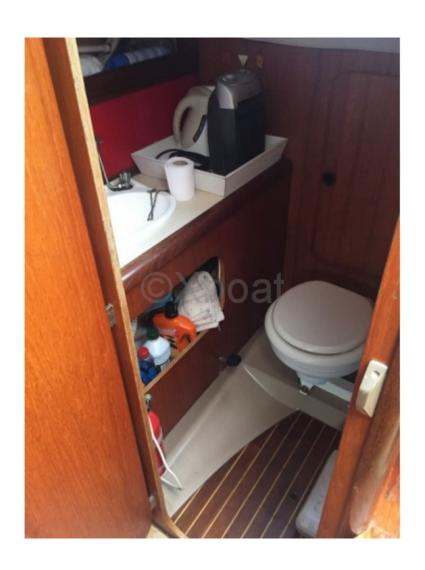

#### **Facilities**

Sailor Cabin : 0 WC : Sailor Helm : No Double Cabin: 2

Head: 1 Berth: 6 Flybridge: No