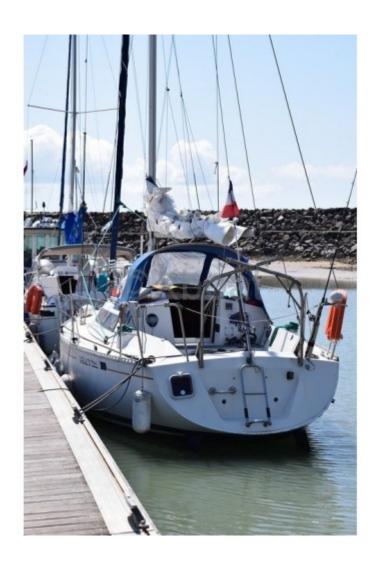

### **Technical Details**

**Boat: First 29 DL (Beneteau)** 

Description: The First 29 DL is a cruising sailboat designed by the famous French builder Beneteau. This boat combines performance and comfort, making it an ideal choice for those who enjoy both sporty and family sailing. Designed to offer a pleasant and safe sailing experience, the First 29 DL is appreciated for its versatility and maneuverability.

**Main Characteristics:** 

- Length overall: 9.00 m - Hull length: 8.80 m - Beam: 2.90 m

- Draft: 1.80 m

- Displacement: 3,900 kg

- Sail area: 50 m<sup>2</sup>

Architect: Finot-ConqBuilder: Beneteau

- Year of construction: 1996-2004