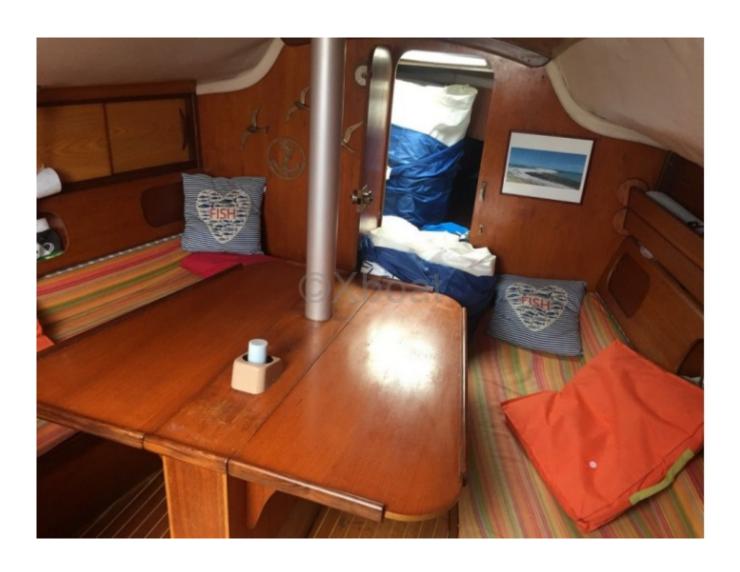

#### **Facilities**

Sailor Cabin : 0 WC : Sailor Helm : No Double Cabin: 2

Head: 1 Berth: 6 Flybridge: No

**Desired Characteristics:** 

- Performance: The First 29 DL is renowned for its good sailing performance, thanks to a well-studied hull and balanced sail plan.
- Comfort: The interior is spacious and well-appointed, offering a comfortable main cabin and a functional kitchen.
- Maneuverability: Easy to handle, this sailboat is ideal for small crews or solo sailors.
- Safety: Designed to provide great stability and good sea keeping, the First 29 DL is a safe and reliable boat.
- Versatility: Suitable for both coastal cruising and offshore sailing, this sailboat is very versatile.