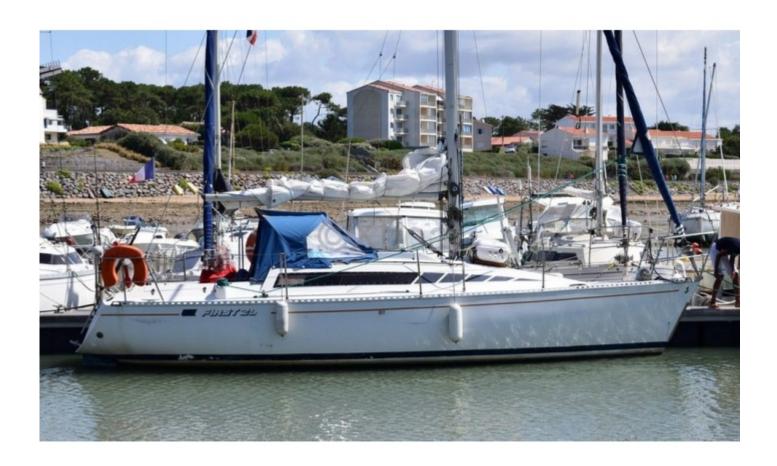

### **Technical Details**

**Boat: First 29 DL (Beneteau)** 

Description: The First 29 DL is a cruising sailboat designed by the famous French builder Beneteau. This boat combines performance and comfort, making it an ideal choice for those who enjoy both sporty and family sailing. Designed to offer a pleasant and safe sailing experience, the First 29 DL is appreciated for its versatility and maneuverability.

**Main Characteristics:** 

- Length overall: 9.00 m - Hull length: 8.80 m - Beam: 2.90 m

- Draft: 1.80 m

- Displacement: 3,900 kg

- Sail area: 50 m<sup>2</sup>

Architect: Finot-ConqBuilder: Beneteau

- Year of construction: 1996-2004