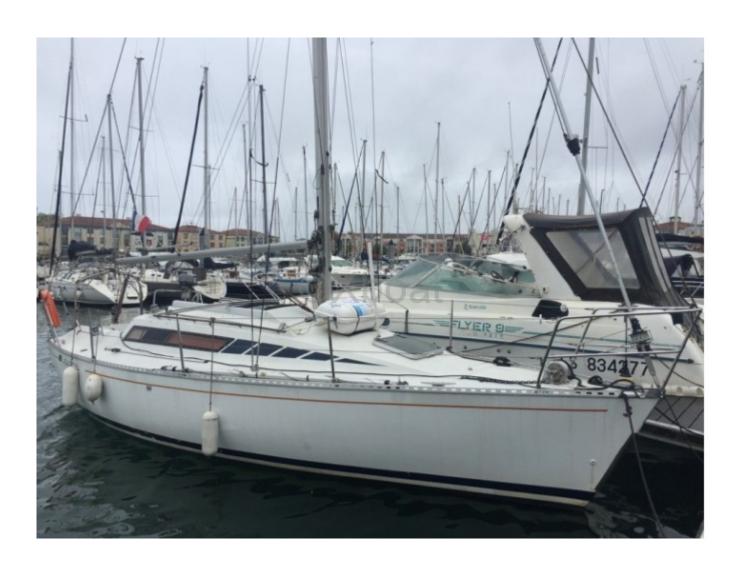

### https://www.xboat.uk/4003-BENETEAU\_FIRST-29-DL.html

## **Main datas**

Builder : Beneteau

Year: 1985 Length: 9,00

Draft minimum: 0,72

Hull: Monohull

Subtype:

**Architect: Finot** Material: GRP Beam: 3,02

keel: Centerboard heavy keel

### **Technical Details**

**Boat: First 29 DL (Beneteau)** 

Description: The First 29 DL is a cruising sailboat designed by the famous French builder Beneteau. This boat combines performance and comfort, making it an ideal choice for those who enjoy both sporty and family sailing. Designed to offer a pleasant and safe sailing experience, the First 29 DL is appreciated for its versatility and maneuverability.