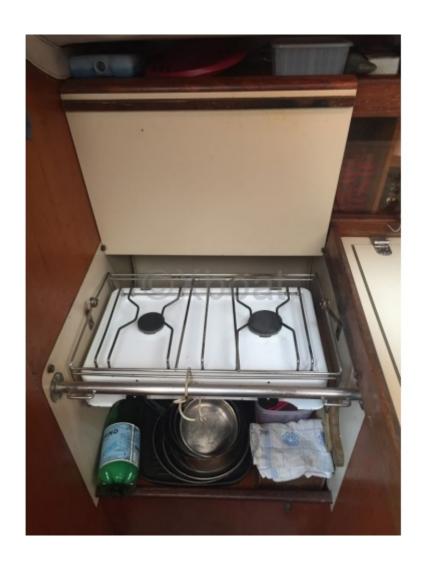

**Desired Characteristics:** 

- Performance: The First 29 DL is renowned for its good sailing performance, thanks to a well-studied hull and balanced sail plan.
- Comfort: The interior is spacious and well-appointed, offering a comfortable main cabin and a functional kitchen.
- Maneuverability: Easy to handle, this sailboat is ideal for small crews or solo sailors.
- Safety: Designed to provide great stability and good sea keeping, the First 29 DL is a safe and reliable boat.
- Versatility: Suitable for both coastal cruising and offshore sailing, this sailboat is very versatile.