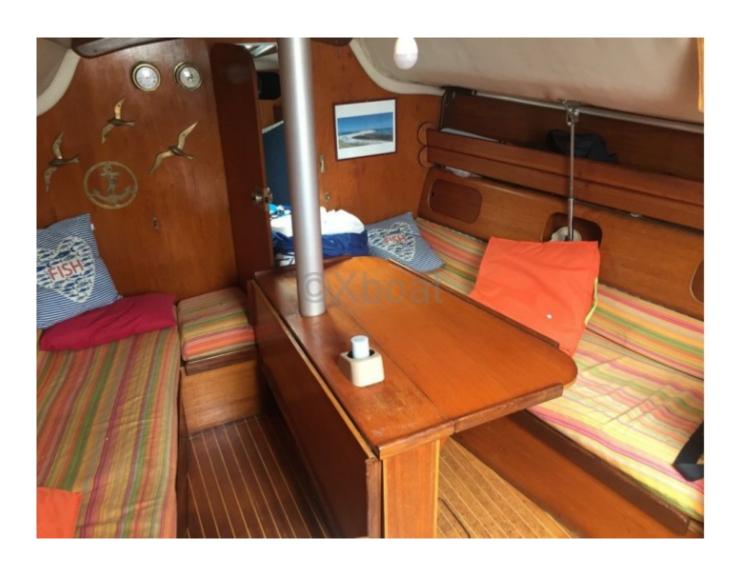

#### **Facilities**

Sailor Cabin : 0 WC : Sailor Helm : No Double Cabin: 2

Head: 1 Berth: 6 Flybridge: No

**Desired Characteristics:** 

- Performance: The First 29 DL is renowned for its good sailing performance, thanks to a well-studied hull and balanced sail plan.
- Comfort: The interior is spacious and well-appointed, offering a comfortable main cabin and a functional kitchen.
- Maneuverability: Easy to handle, this sailboat is ideal for small crews or solo sailors.
- Safety: Designed to provide great stability and good sea keeping, the First 29 DL is a safe and reliable boat.
- Versatility: Suitable for both coastal cruising and offshore sailing, this sailboat is very versatile.