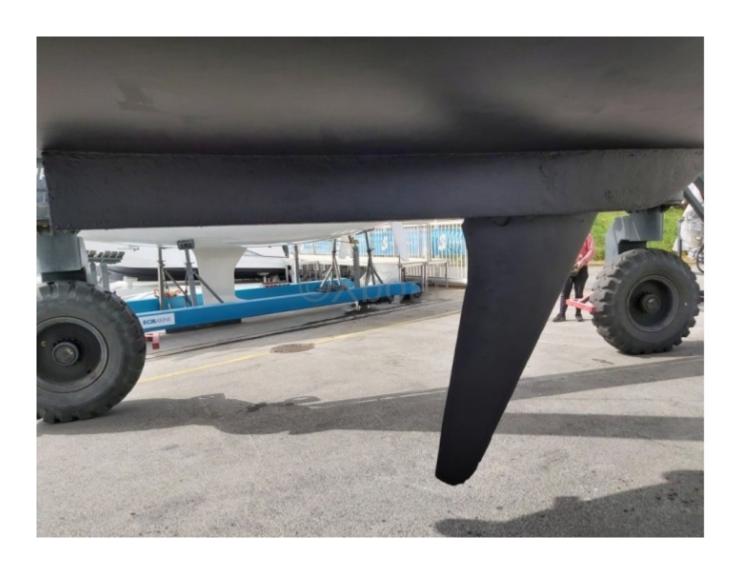

## **Main datas**

Builder : Beneteau

Year: 1985 Length: 9,00

Draft minimum: 0,72

Hull: Monohull

Subtype:

**Architect: Finot** Material: GRP Beam: 3,02

keel: Centerboard heavy keel

**Main Characteristics:** 

- Length overall: 9.00 m - Hull length: 8.80 m - Beam: 2.90 m

- Draft: 1.80 m

- Displacement: 3,900 kg

- Sail area: 50 m<sup>2</sup>

Architect: Finot-ConqBuilder: Beneteau

- Year of construction: 1996-2004