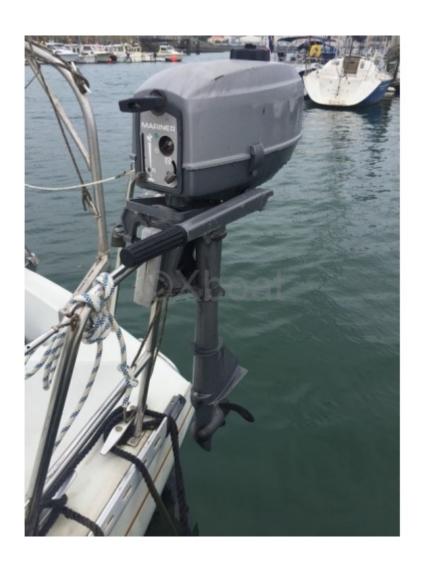

# **Engines**

Model: MD 2002

Montage: In Board (IB) Power Unit. (CV): 18

Hours: 1500 Fuel capacity: 25 **Brand: VOLVO PENTA** 

Fuel: Diesel Engine(s):1 Drive: Shaft drive