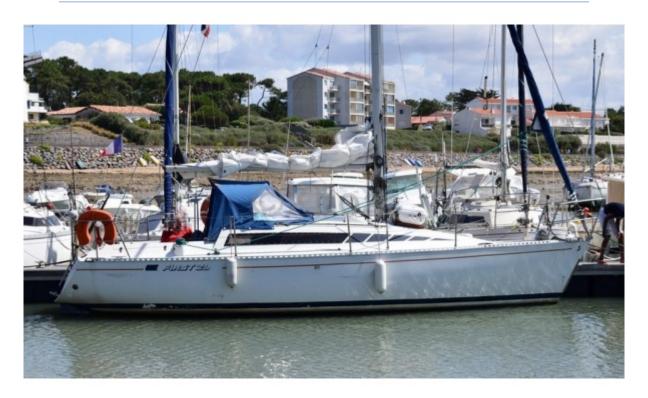

### **Technical Details**

**Boat: First 29 DL (Beneteau)** 

Description: The First 29 DL is a cruising sailboat designed by the famous French builder Beneteau. This boat combines performance and comfort, making it an ideal choice for those who enjoy both sporty and family sailing. Designed to offer a pleasant and safe sailing experience, the First 29 DL is appreciated for its versatility and maneuverability.

**Main Characteristics:** 

- Length overall: 9.00 m - Hull length: 8.80 m - Beam: 2.90 m

- Draft: 1.80 m

- Displacement: 3,900 kg

- Sail area: 50 m<sup>2</sup>

Architect: Finot-ConqBuilder: Beneteau

- Year of construction: 1996-2004