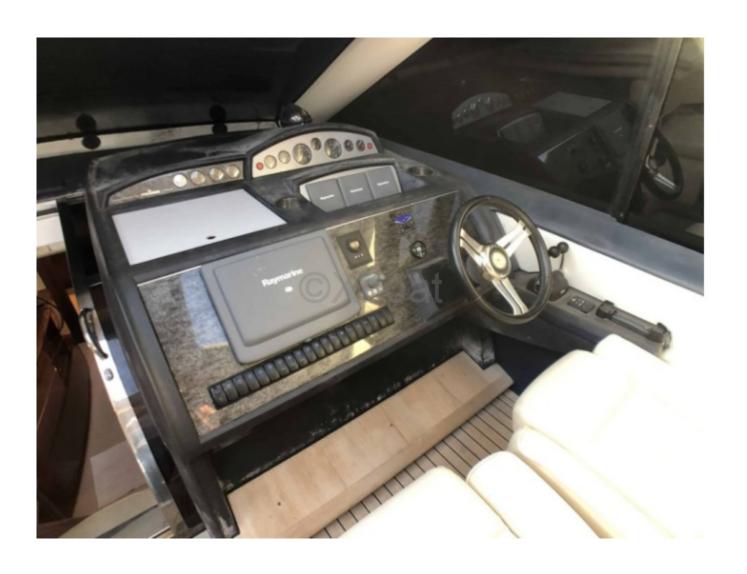

### **Comfort Equipment:**

- Air conditioning -
- Entertainment system with LCD screens and hi-fi sound system -
- Kitchen equipped with refrigerator, freezer, and microwave oven -
- Navigation system with GPS, radar, and depth sounder -