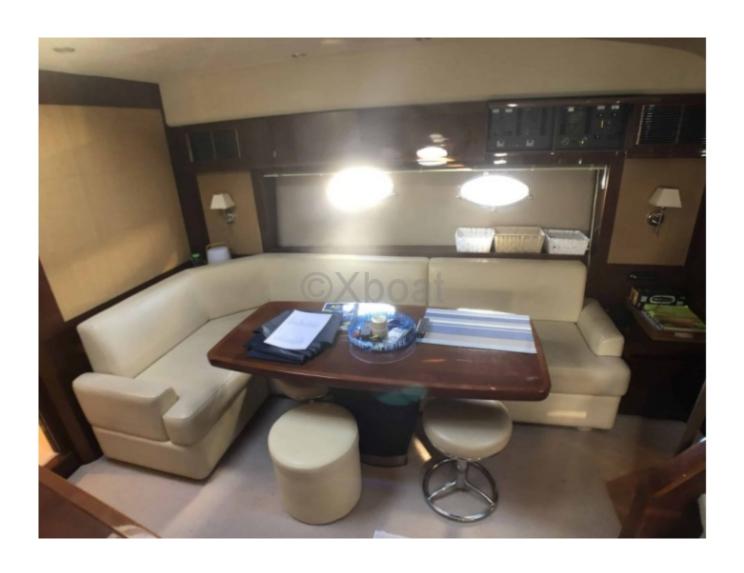

### **Comfort Equipment:**

- Air conditioning -
- Entertainment system with LCD screens and hi-fi sound system -
- Kitchen equipped with refrigerator, freezer, and microwave oven -
- Navigation system with GPS, radar, and depth sounder -