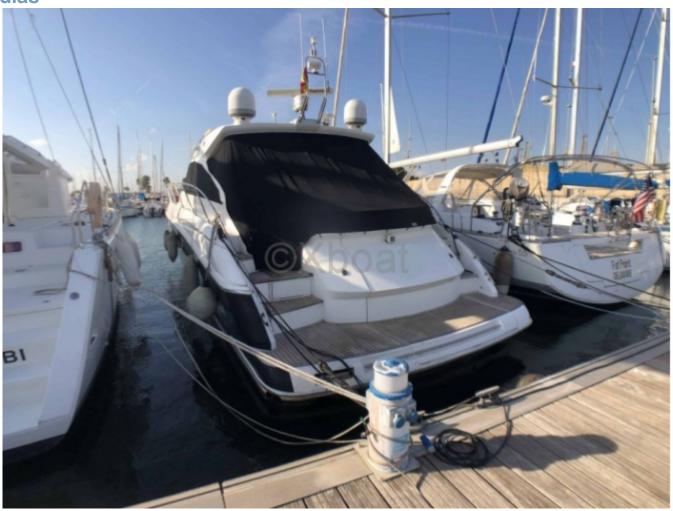

## **PRINCESS V53 - 2009**

## **Main datas**

Builder : Princess Year : 2009 Length : 16,35 Draft minimum : 1,90

Hull : Monohull

Subtype: Architect: Material: GRP Beam: 4,47 keel: Fixed Keel

#### **Main Characteristics:**

- Overall Length: 16.46 meters -
- Beam: 4.57 meters -
- Draft: 1.37 meters -
- Displacement: 30 tons -