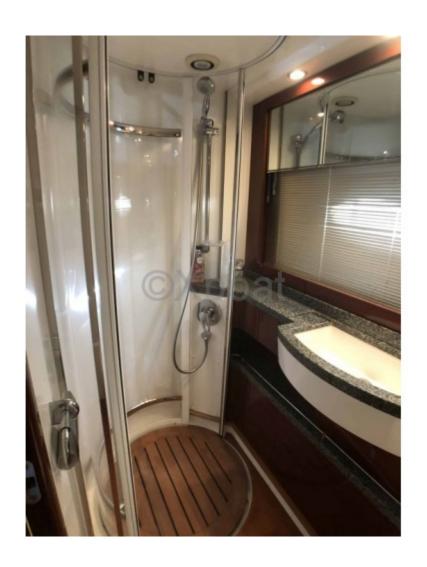

## Capacity:

- Cabins: 3 (1 master, 1 VIP, 1 double) -
- Berths: 6 -
- Bathrooms: 2 -