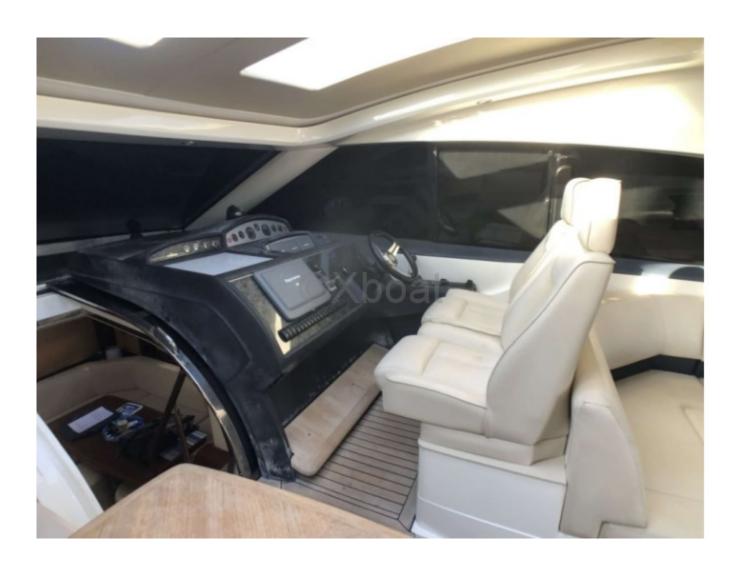

## **Facilities**

Sailor Cabin : 0 WC : Electric

Helm : Yes

Double Cabin: 3

Head: 2 Berth: 6 Flybridge: No

### **Comfort Equipment:**

- Air conditioning -
- Entertainment system with LCD screens and hi-fi sound system -
- Kitchen equipped with refrigerator, freezer, and microwave oven -
- Navigation system with GPS, radar, and depth sounder -