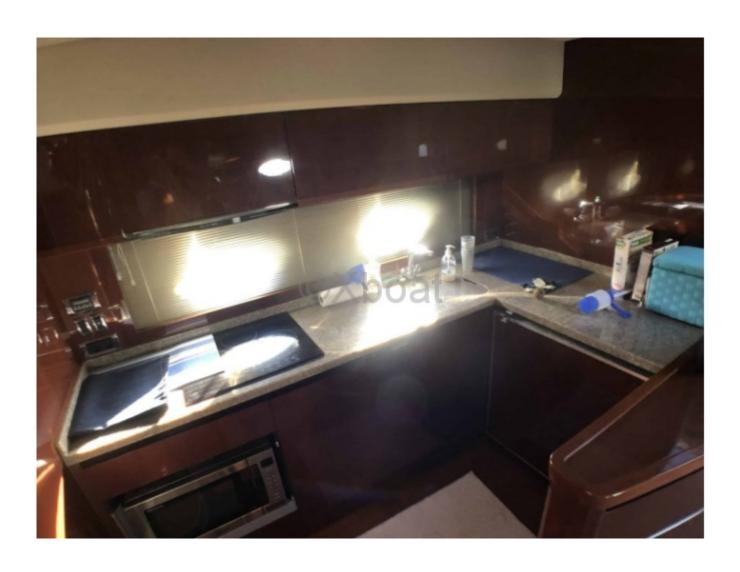

### **Comfort Equipment:**

- Air conditioning -
- Entertainment system with LCD screens and hi-fi sound system -
- Kitchen equipped with refrigerator, freezer, and microwave oven -
- Navigation system with GPS, radar, and depth sounder -