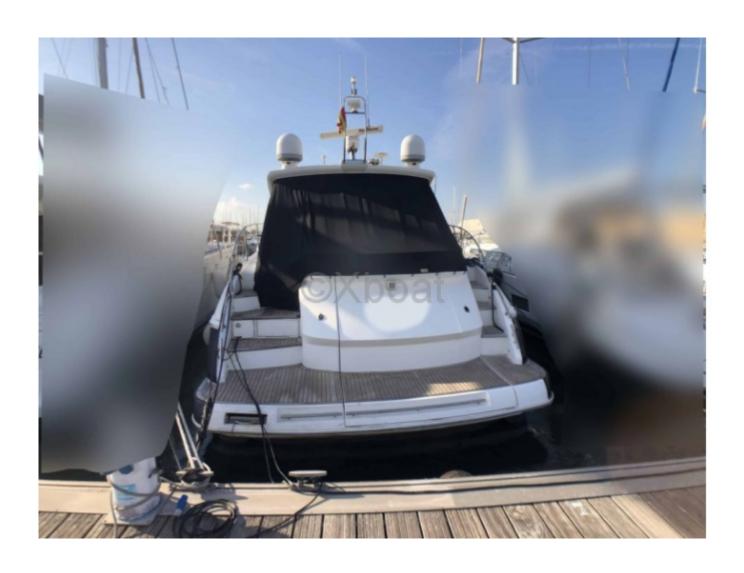

## **PRINCESS V53 - 2009**

## **Main datas**

Builder : Princess Year : 2009 Length : 16,35 Draft minimum : 1,90

Hull : Monohull

Subtype: Architect: Material: GRP Beam: 4,47 keel: Fixed Keel

#### **Main Characteristics:**

- Overall Length: 16.46 meters -
- Beam: 4.57 meters -
- Draft: 1.37 meters -
- Displacement: 30 tons -