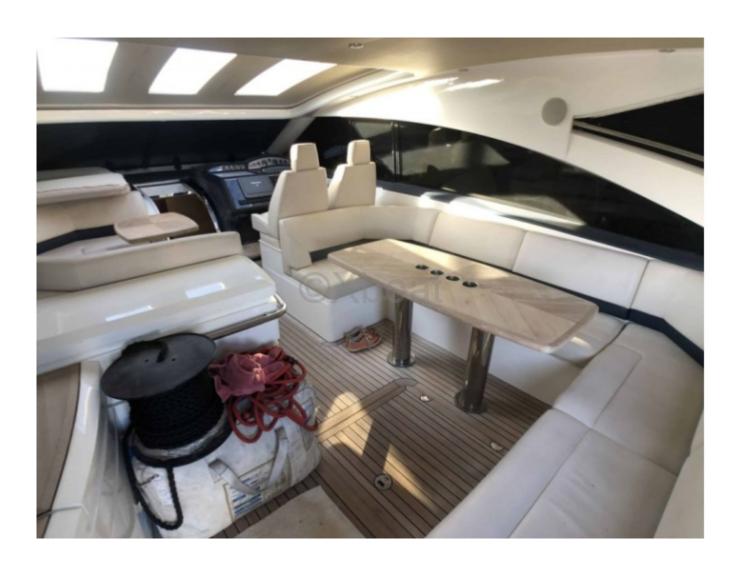

## **Technical Details**

Princess V53 - A luxury yacht designed to offer an exceptional sailing experience, combining performance, comfort, and elegance.

### **Comfort Equipment:**

- Air conditioning -
- Entertainment system with LCD screens and hi-fi sound system -
- Kitchen equipped with refrigerator, freezer, and microwave oven -
- Navigation system with GPS, radar, and depth sounder -

#### **Exterior:**

- Flybridge with lounge and barbecue area -
- Sunbathing area at the bow -
- Swimming platform with ladder -