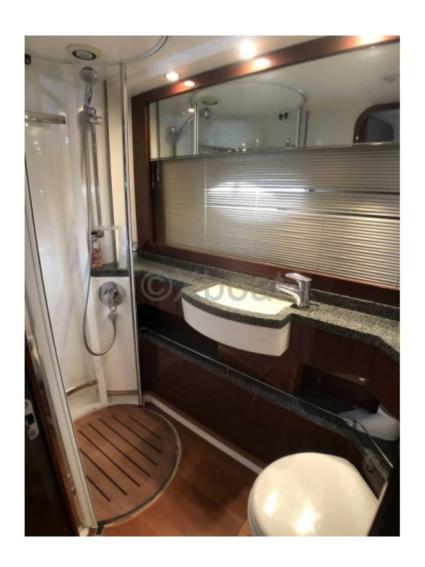

## **Facilities**

Sailor Cabin : 0 WC : Electric

Helm : Yes

Double Cabin: 3

Head: 2 Berth: 6 Flybridge: No

## Capacity:

- Cabins: 3 (1 master, 1 VIP, 1 double) -
- Berths: 6 -
- Bathrooms: 2 -