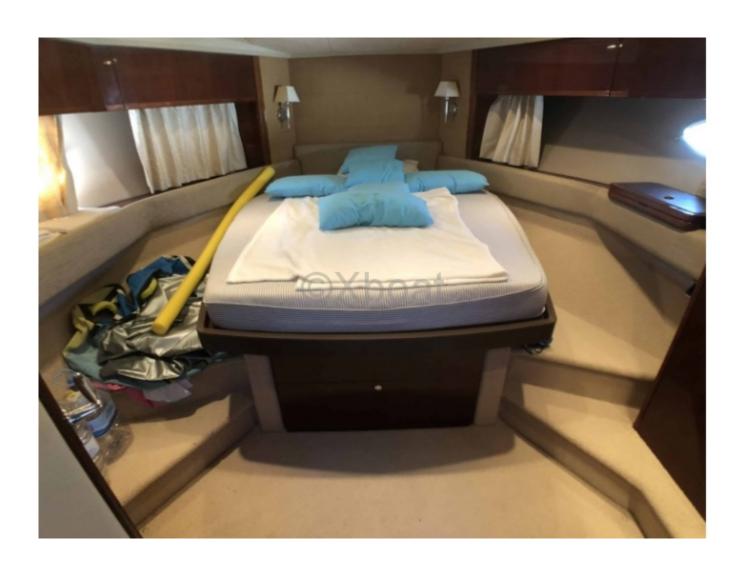

## **Facilities**

Sailor Cabin : 0 WC : Electric

Helm : Yes

Double Cabin: 3

Head: 2 Berth: 6 Flybridge: No

## Capacity:

- Cabins: 3 (1 master, 1 VIP, 1 double) -
- Berths: 6 -
- Bathrooms: 2 -