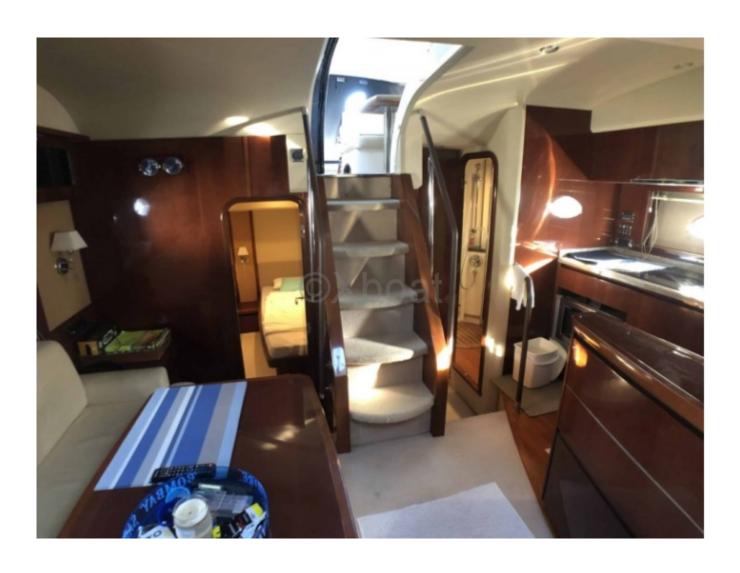

## Capacity:

- Cabins: 3 (1 master, 1 VIP, 1 double) -
- Berths: 6 -
- Bathrooms: 2 -