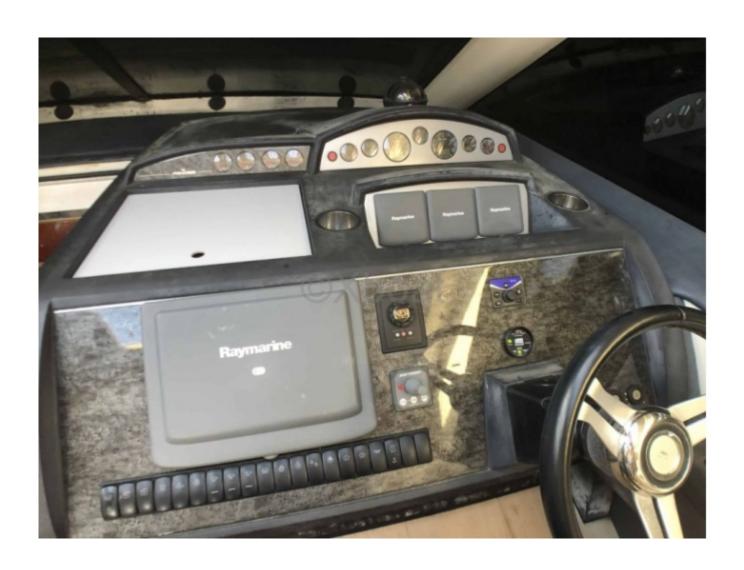

### **Comfort Equipment:**

- Air conditioning -
- Entertainment system with LCD screens and hi-fi sound system -
- Kitchen equipped with refrigerator, freezer, and microwave oven -
- Navigation system with GPS, radar, and depth sounder -