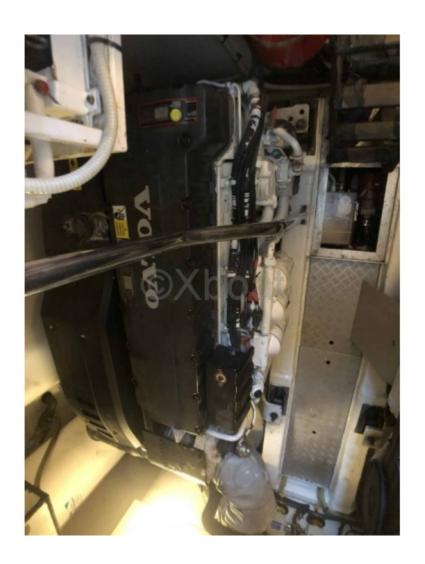

# **Engines**

Model: D12

Montage : In Board (IB) Power Unit. (CV) : 800

Hours : 530

Fuel capacity: 2000

Brand: VOLVO
Fuel: Diesel
Engine(s): 2
Drive: Shaft drive

#### **Engineering:**

- Engines: 2 x MAN V8-1000 (1000 hp each) -
- Cruising Speed: 24 knots -
- Maximum Speed: 30 knots -
- Fuel Tank: 3,000 liters -