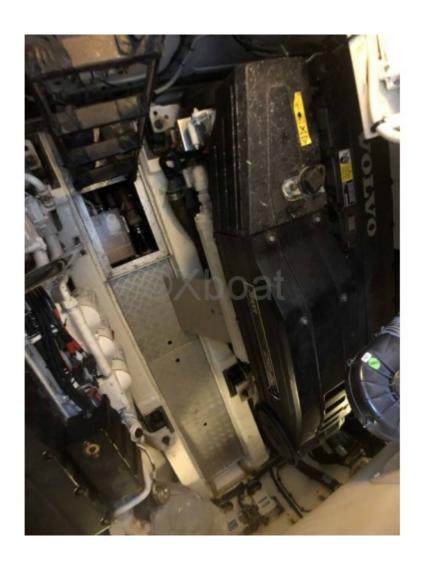

# **Engines**

Model: D12

Montage : In Board (IB) Power Unit. (CV) : 800

Hours : 530

Fuel capacity: 2000

Brand: VOLVO
Fuel: Diesel
Engine(s): 2
Drive: Shaft drive

#### **Engineering:**

- Engines: 2 x MAN V8-1000 (1000 hp each) -
- Cruising Speed: 24 knots -
- Maximum Speed: 30 knots -
- Fuel Tank: 3,000 liters -