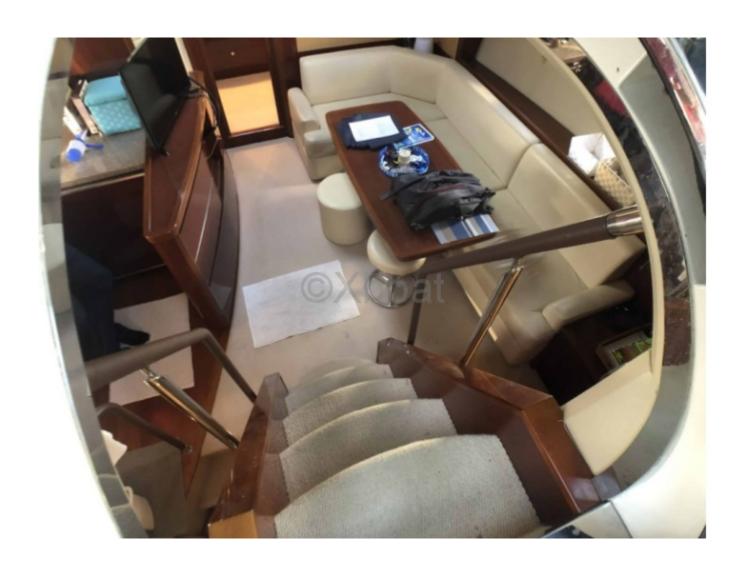

### **Comfort Equipment:**

- Air conditioning -
- Entertainment system with LCD screens and hi-fi sound system -
- Kitchen equipped with refrigerator, freezer, and microwave oven -
- Navigation system with GPS, radar, and depth sounder -