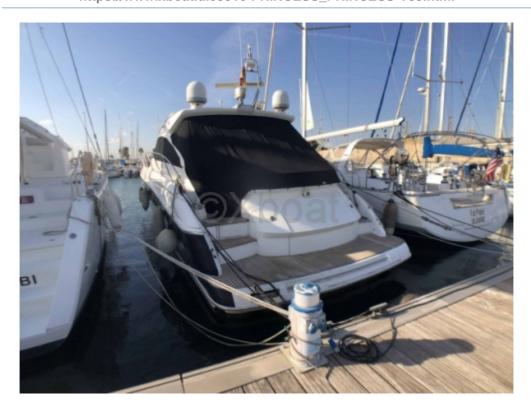

## **PRINCESS V53 - 2009**

## **Main datas**

Builder : Princess Year : 2009 Length : 16,35 Draft minimum : 1,90

Hull : Monohull

Subtype: Architect: Material: GRP Beam: 4,47 keel: Fixed Keel

#### **Main Characteristics:**

- Overall Length: 16.46 meters -
- Beam: 4.57 meters -
- Draft: 1.37 meters -
- Displacement: 30 tons -