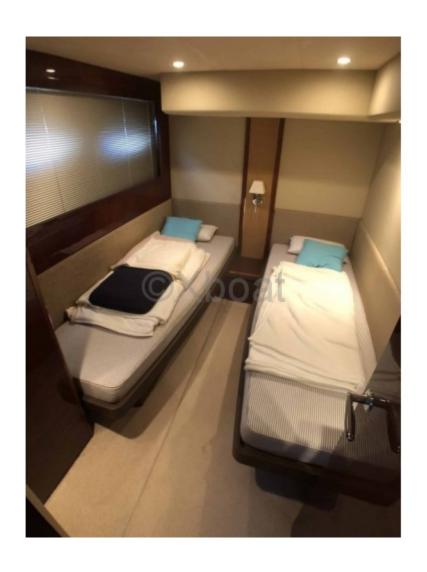

## **Facilities**

Sailor Cabin : 0 WC : Electric

Helm : Yes

Double Cabin: 3

Head: 2 Berth: 6 Flybridge: No

## Capacity:

- Cabins: 3 (1 master, 1 VIP, 1 double) -
- Berths: 6 -
- Bathrooms: 2 -