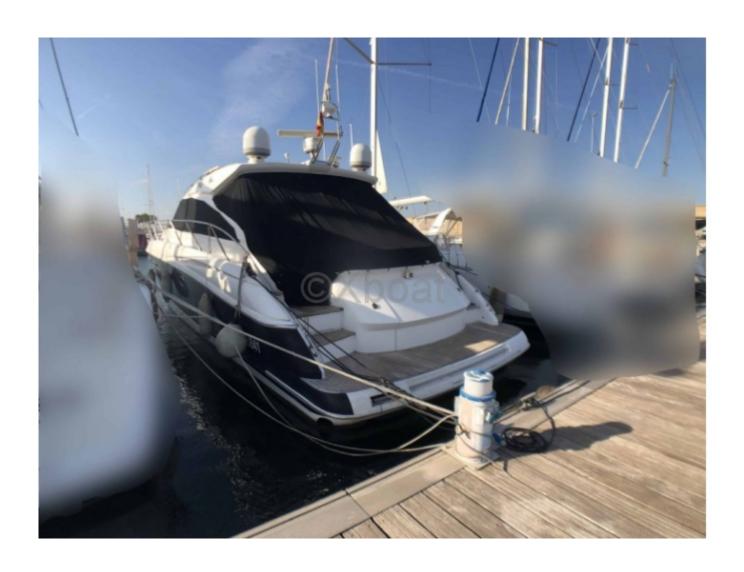

## **PRINCESS V53 - 2009**

## **Technical Details**

Princess V53 - A luxury yacht designed to offer an exceptional sailing experience, combining performance, comfort, and elegance.

#### **Main Characteristics:**

- Overall Length: 16.46 meters -
- Beam: 4.57 meters -
- Draft: 1.37 meters -
- Displacement: 30 tons -