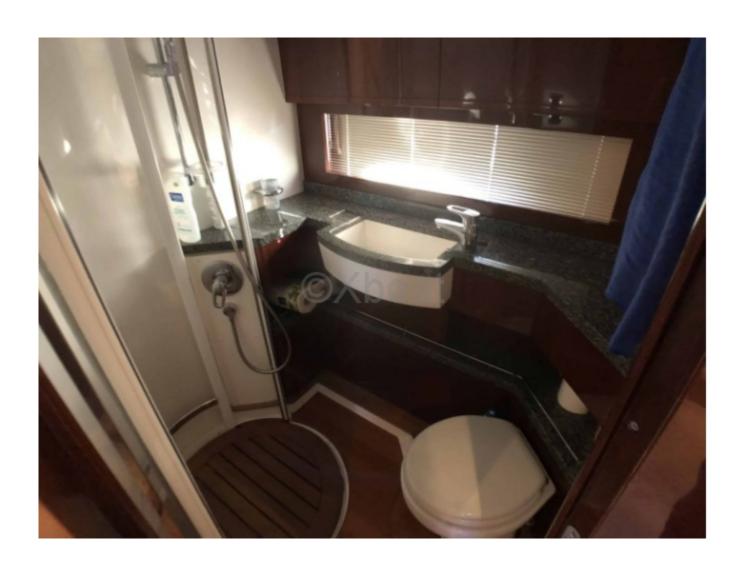

## Capacity:

- Cabins: 3 (1 master, 1 VIP, 1 double) -
- Berths: 6 -
- Bathrooms: 2 -