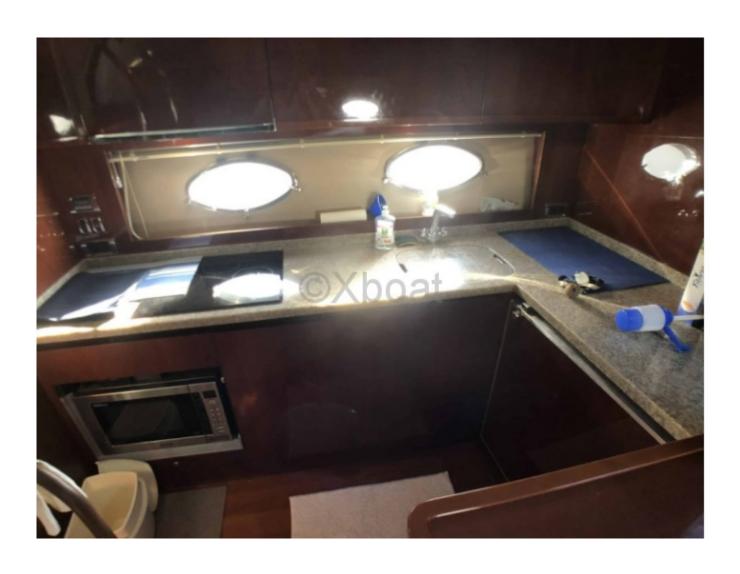

### **Comfort Equipment:**

- Air conditioning -
- Entertainment system with LCD screens and hi-fi sound system -
- Kitchen equipped with refrigerator, freezer, and microwave oven -
- Navigation system with GPS, radar, and depth sounder -