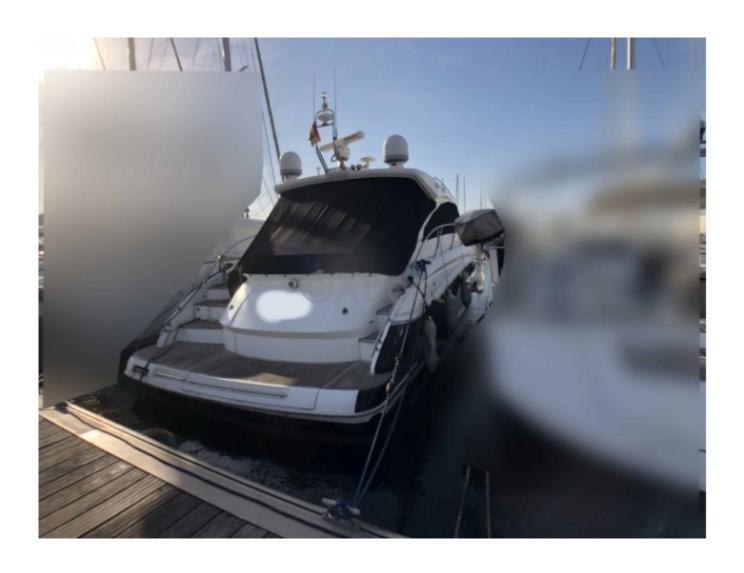

## **PRINCESS V53 - 2009**

## **Main datas**

Builder : Princess Year : 2009 Length : 16,35 Draft minimum : 1,90

Hull : Monohull

Subtype: Architect: Material: GRP Beam: 4,47 keel: Fixed Keel

#### **Main Characteristics:**

- Overall Length: 16.46 meters -
- Beam: 4.57 meters -
- Draft: 1.37 meters -
- Displacement: 30 tons -