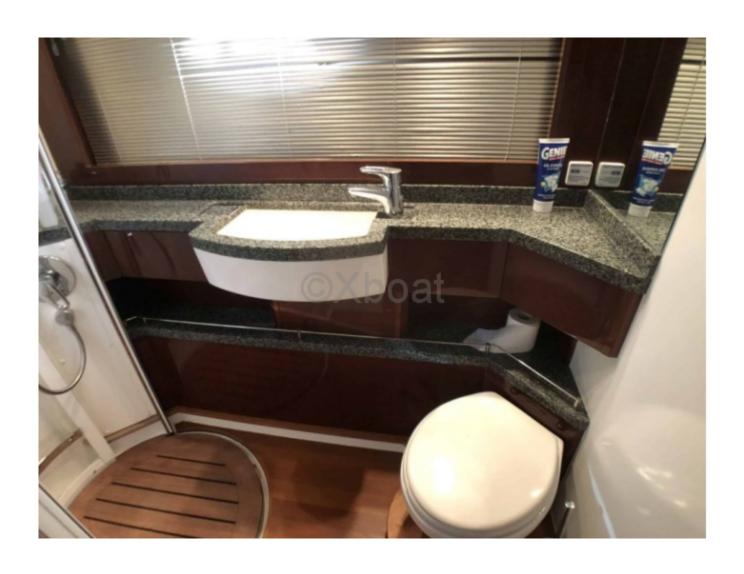

## Capacity:

- Cabins: 3 (1 master, 1 VIP, 1 double) -
- Berths: 6 -
- Bathrooms: 2 -