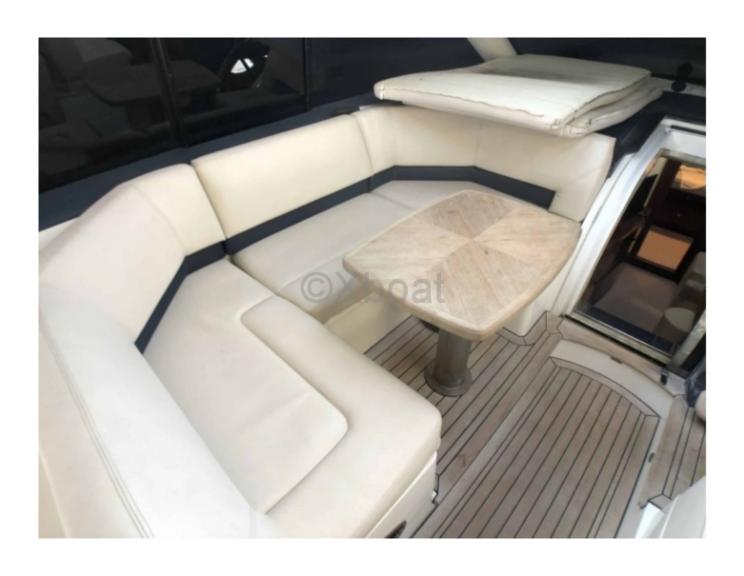

### **Comfort Equipment:**

- Air conditioning -
- Entertainment system with LCD screens and hi-fi sound system -
- Kitchen equipped with refrigerator, freezer, and microwave oven -
- Navigation system with GPS, radar, and depth sounder -

#### **Exterior:**

- Flybridge with lounge and barbecue area -
- Sunbathing area at the bow -
- Swimming platform with ladder -