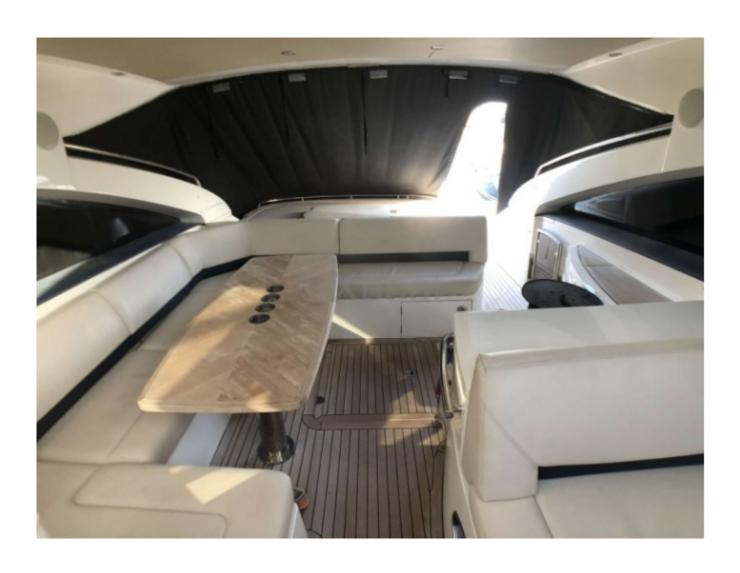

#### **Exterior:**

- Flybridge with lounge and barbecue area -
- Sunbathing area at the bow -
- Swimming platform with ladder -