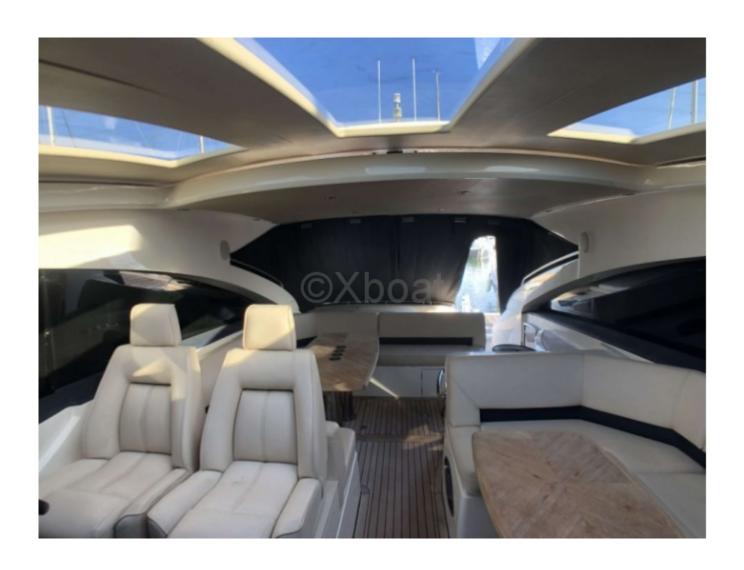

## **Technical Details**

Princess V53 - A luxury yacht designed to offer an exceptional sailing experience, combining performance, comfort, and elegance.

### **Comfort Equipment:**

- Air conditioning -
- Entertainment system with LCD screens and hi-fi sound system -
- Kitchen equipped with refrigerator, freezer, and microwave oven -
- Navigation system with GPS, radar, and depth sounder -

#### **Exterior:**

- Flybridge with lounge and barbecue area -
- Sunbathing area at the bow -
- Swimming platform with ladder -