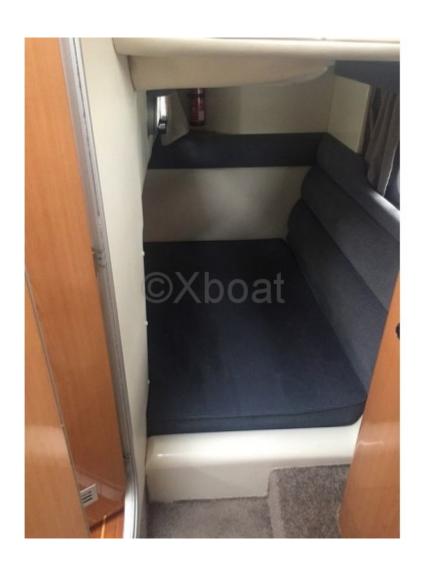

#### **Facilities**

Sailor Cabin: 0 WC: Sailor Helm: Yes Double Cabin: 1

Head: 1 Berth: 4 Flybridge: No

Main Features: Length Overall: 8.38 meters Beam: 2.82 meters Draft: 0.85 meters Displacement: 4,500 kg Freshwater Tank: 100 liters Fuel Tank: 200 liters Engine: **Engine Type: Inboard diesel** Power: 130 to 180 horsepower (depending on the model) Interior: Cabins: 1 main cabin with a double bed Salon: Comfortable living space with an integrated kitchenette Bathroom: Separate shower and WC