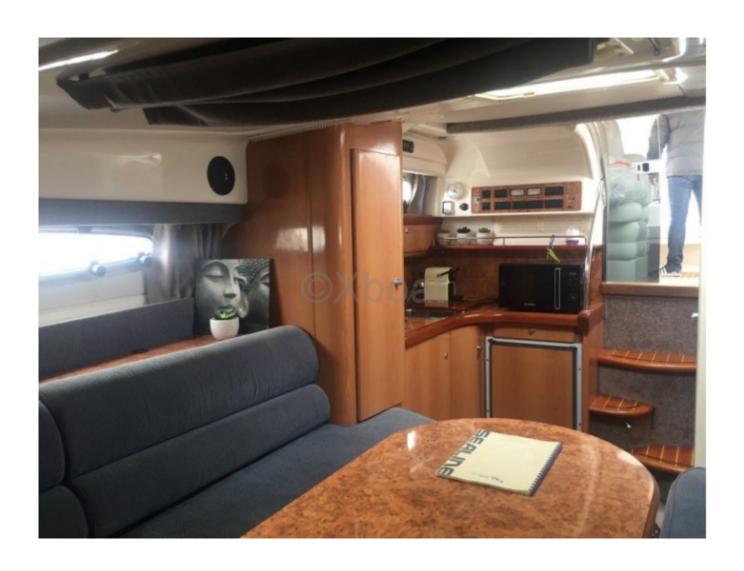

Main Features: Length Overall: 8.38 meters Beam: 2.82 meters Draft: 0.85 meters Displacement: 4,500 kg Freshwater Tank: 100 liters Fuel Tank: 200 liters Engine: **Engine Type: Inboard diesel** Power: 130 to 180 horsepower (depending on the model) Interior: Cabins: 1 main cabin with a double bed Salon: Comfortable living space with an integrated kitchenette Bathroom: Separate shower and WC

Deck Equipment:

Cockpit: Large cockpit with seating and dining table

Swim Platform: Easy access to the water

Swim Ladder: For safe entry and exit

The Sealine S28 is equipped with numerous comfort and safety options, such as modern navigation equipment, air conditioning systems, and advanced safety devices. This boat is perfect for family outings or get-togethers with friends, offering both performance and comfort.