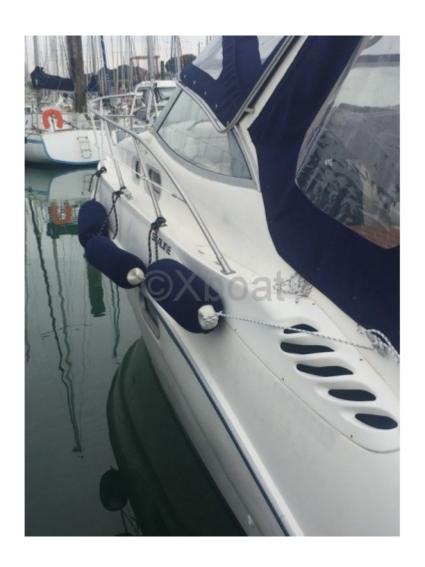

Deck Equipment:

Cockpit: Large cockpit with seating and dining table

Swim Platform: Easy access to the water

Swim Ladder: For safe entry and exit

The Sealine S28 is equipped with numerous comfort and safety options, such as modern navigation equipment, air conditioning systems, and advanced safety devices. This boat is perfect for family outings or get-togethers with friends, offering both performance and comfort.