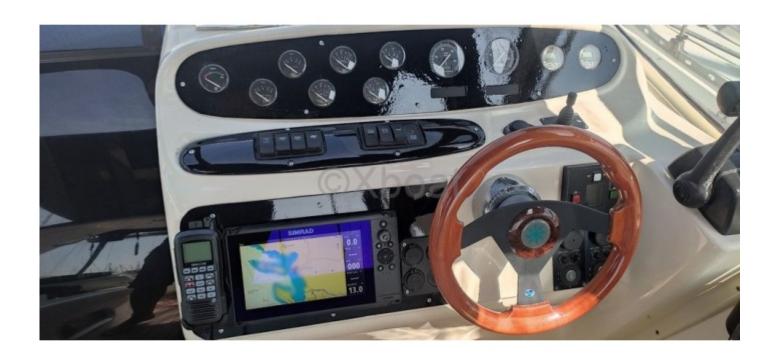

# **Engines**

Model: KAD 32

Montage : In Board (IB) Power Unit. (CV) : 170

Hours: 460

Fuel capacity: 410

Brand : VOLVO Fuel : Diesel Engine(s) : 2

Drive: Z drive