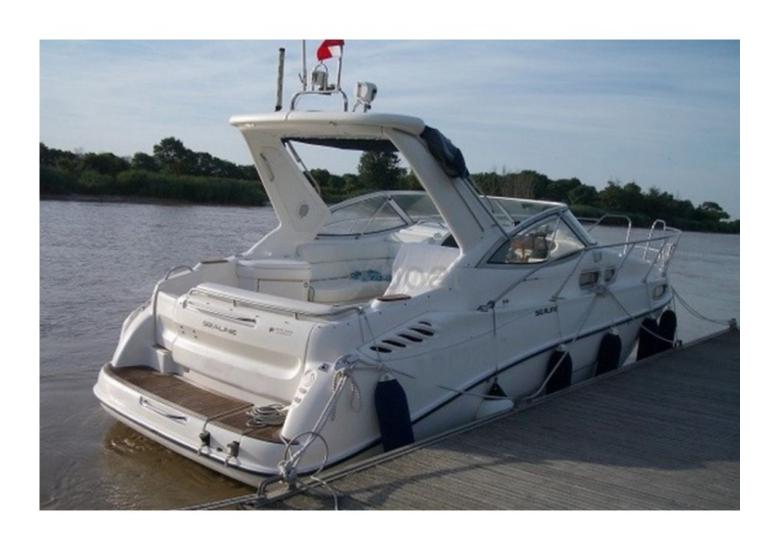

### **Technical Details**

The Sealine S28 is an elegant and high-performance cruiser, designed to offer comfort and maneuverability on the water. This model is particularly appreciated for its modern design and advanced technical features, making it an ideal choice for boating enthusiasts.