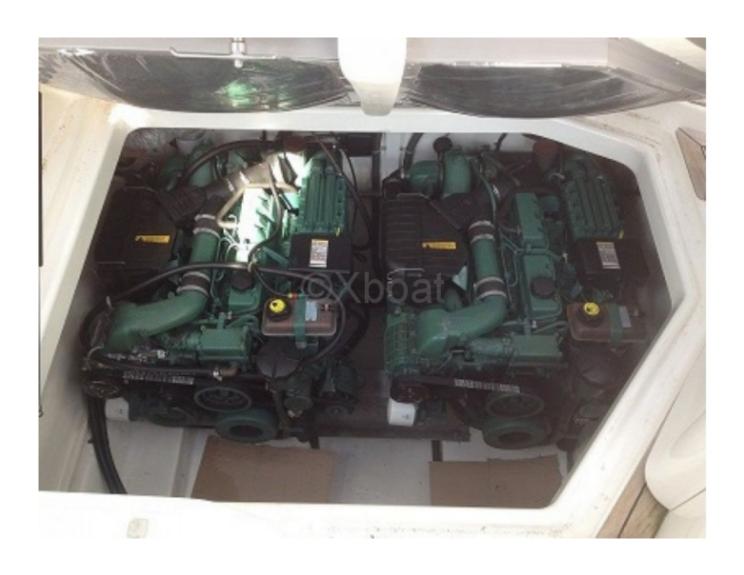

# **Engines**

Model: KAD 32

Montage : In Board (IB) Power Unit. (CV) : 170

Hours: 460

Fuel capacity: 410

Brand : VOLVO Fuel : Diesel Engine(s) : 2

Drive: Z drive