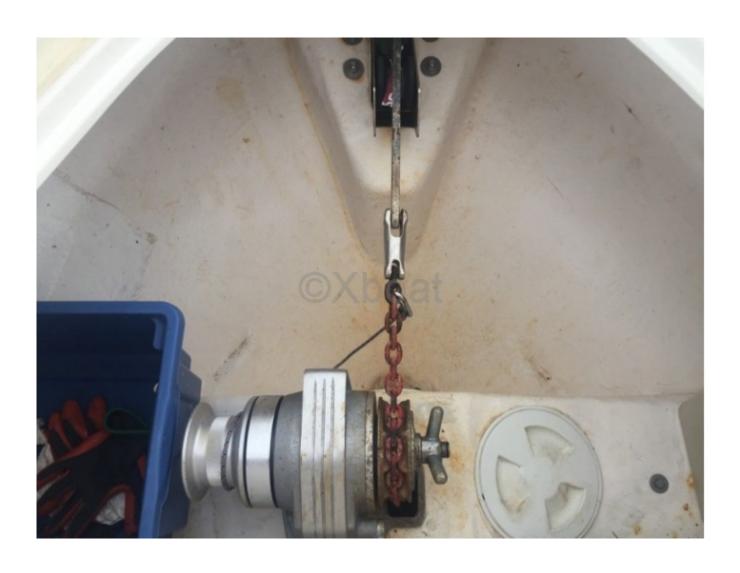

Separate shower and WC

Deck Equipment:

Cockpit: Large cockpit with seating and dining table

Swim Platform: Easy access to the water

Swim Ladder: For safe entry and exit

The Sealine S28 is equipped with numerous comfort and safety options, such as modern navigation equipment, air conditioning systems, and advanced safety devices. This boat is perfect for family outings or get-togethers with friends, offering both performance and comfort.

Limitation of liability: XBOAT assumes no responsibility for the information provided in this technical data sheet, which has been sourced from the internet and has not been verified. This information is non-contractual and does not, in any way, bind XBOAT.

# Médias