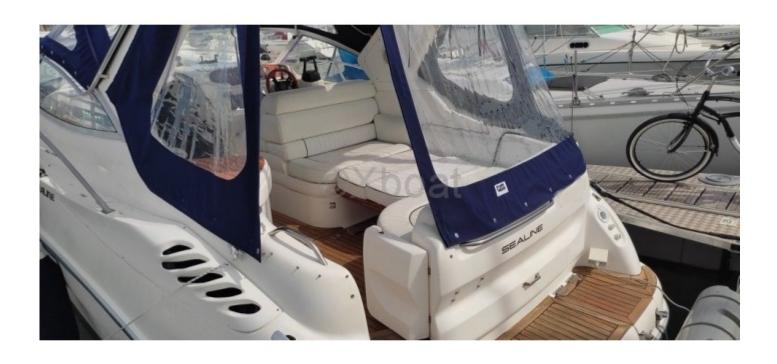

Deck Equipment:

Cockpit: Large cockpit with seating and dining table

Swim Platform: Easy access to the water

Swim Ladder: For safe entry and exit

The Sealine S28 is equipped with numerous comfort and safety options, such as modern navigation equipment, air conditioning systems, and advanced safety devices. This boat is perfect for family outings or get-togethers with friends, offering both performance and comfort.