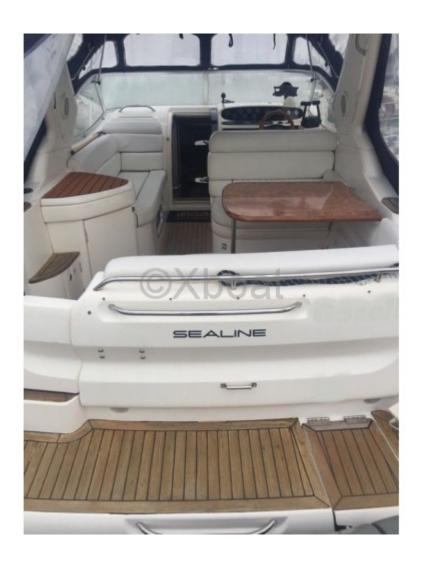

Deck Equipment:

Cockpit: Large cockpit with seating and dining table

Swim Platform: Easy access to the water

Swim Ladder: For safe entry and exit

The Sealine S28 is equipped with numerous comfort and safety options, such as modern navigation equipment, air conditioning systems, and advanced safety devices. This boat is perfect for family outings or get-togethers with friends, offering both performance and comfort.