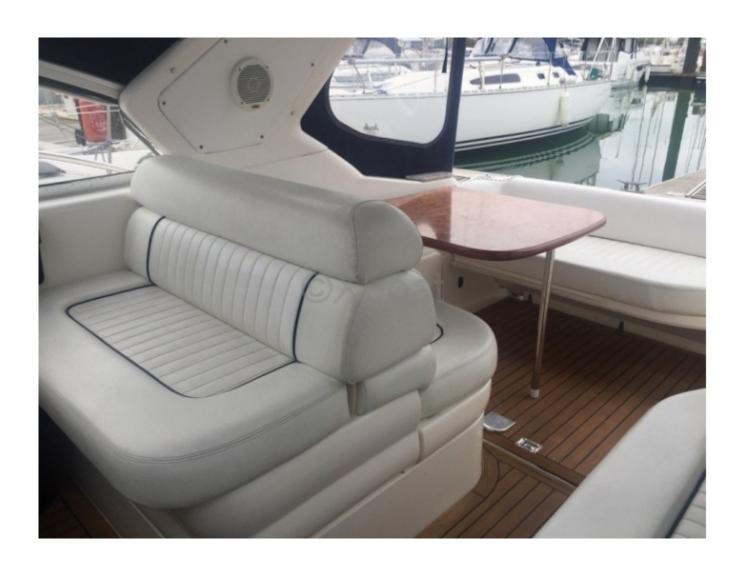

Deck Equipment:

Cockpit: Large cockpit with seating and dining table

Swim Platform: Easy access to the water

Swim Ladder: For safe entry and exit

The Sealine S28 is equipped with numerous comfort and safety options, such as modern navigation equipment, air conditioning systems, and advanced safety devices. This boat is perfect for family outings or get-togethers with friends, offering both performance and comfort.