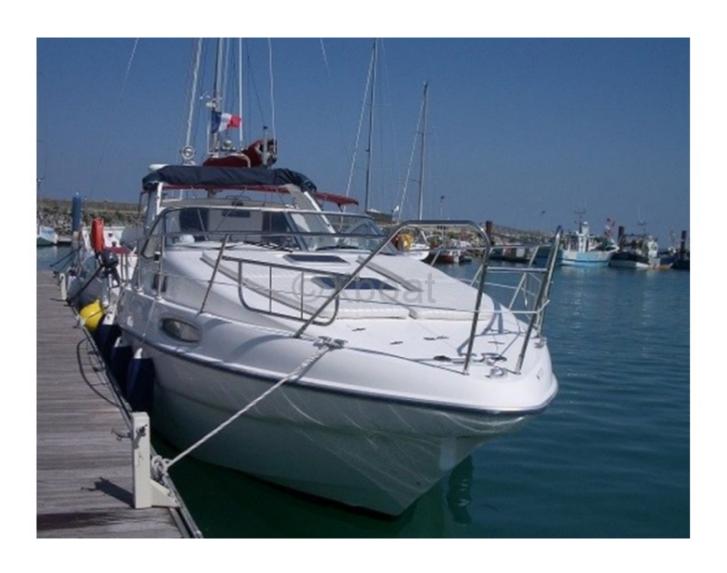

### **Technical Details**

The Sealine S28 is an elegant and high-performance cruiser, designed to offer comfort and maneuverability on the water. This model is particularly appreciated for its modern design and advanced technical features, making it an ideal choice for boating enthusiasts.

Deck Equipment:

Cockpit: Large cockpit with seating and dining table

Swim Platform: Easy access to the water

Swim Ladder: For safe entry and exit

The Sealine S28 is equipped with numerous comfort and safety options, such as modern navigation equipment, air conditioning systems, and advanced safety devices. This boat is perfect for family outings or get-togethers with friends, offering both performance and comfort.