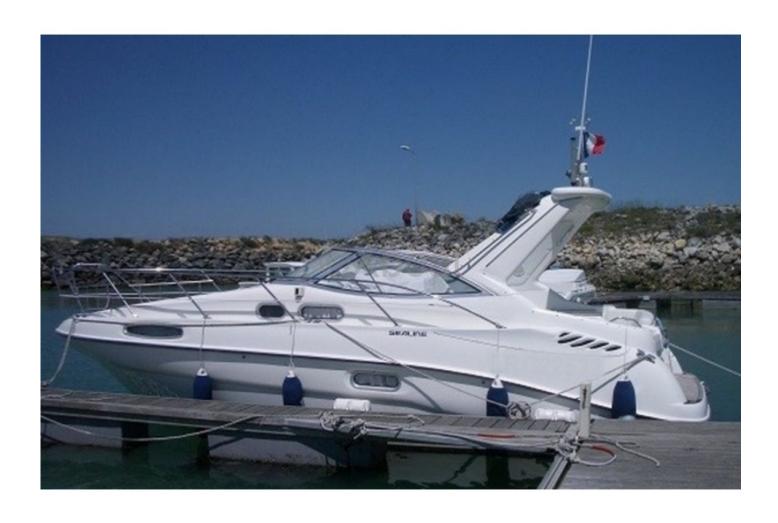

### **Technical Details**

The Sealine S28 is an elegant and high-performance cruiser, designed to offer comfort and maneuverability on the water. This model is particularly appreciated for its modern design and advanced technical features, making it an ideal choice for boating enthusiasts.