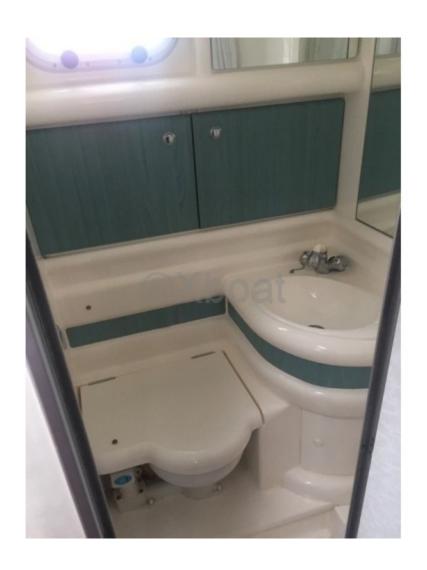

#### **Facilities**

Sailor Cabin: 0 WC: Sailor Helm: Yes Double Cabin: 1

Head: 1 Berth: 4 Flybridge: No

Main Features: Length Overall: 8.38 meters Beam: 2.82 meters Draft: 0.85 meters Displacement: 4,500 kg Freshwater Tank: 100 liters Fuel Tank: 200 liters Engine: **Engine Type: Inboard diesel** Power: 130 to 180 horsepower (depending on the model) Interior: Cabins: 1 main cabin with a double bed Salon: Comfortable living space with an integrated kitchenette Bathroom: Separate shower and WC