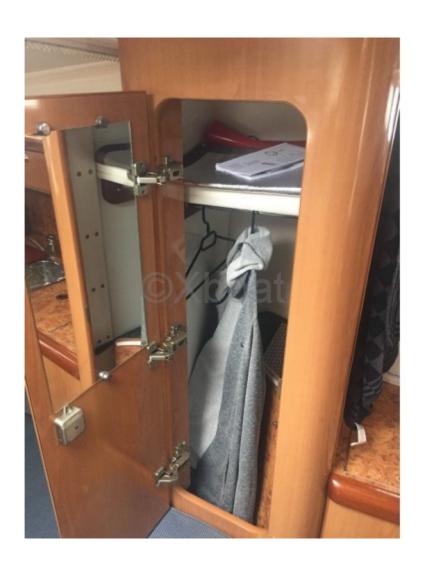

#### **Facilities**

Sailor Cabin: 0 WC: Sailor Helm: Yes Double Cabin: 1

Head: 1 Berth: 4 Flybridge: No

Main Features: Length Overall: 8.38 meters Beam: 2.82 meters Draft: 0.85 meters Displacement: 4,500 kg Freshwater Tank: 100 liters Fuel Tank: 200 liters Engine: **Engine Type: Inboard diesel** Power: 130 to 180 horsepower (depending on the model) Interior: Cabins: 1 main cabin with a double bed Salon: Comfortable living space with an integrated kitchenette Bathroom: Separate shower and WC