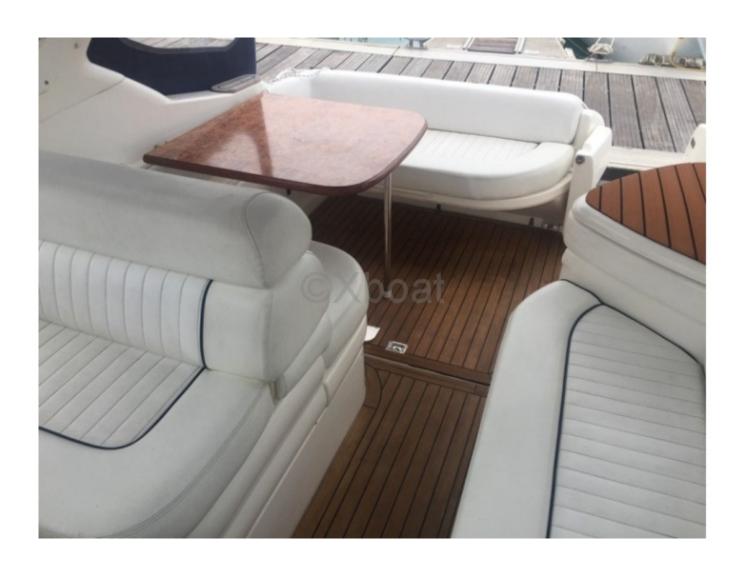

Deck Equipment:

Cockpit: Large cockpit with seating and dining table

Swim Platform: Easy access to the water

Swim Ladder: For safe entry and exit

The Sealine S28 is equipped with numerous comfort and safety options, such as modern navigation equipment, air conditioning systems, and advanced safety devices. This boat is perfect for family outings or get-togethers with friends, offering both performance and comfort.