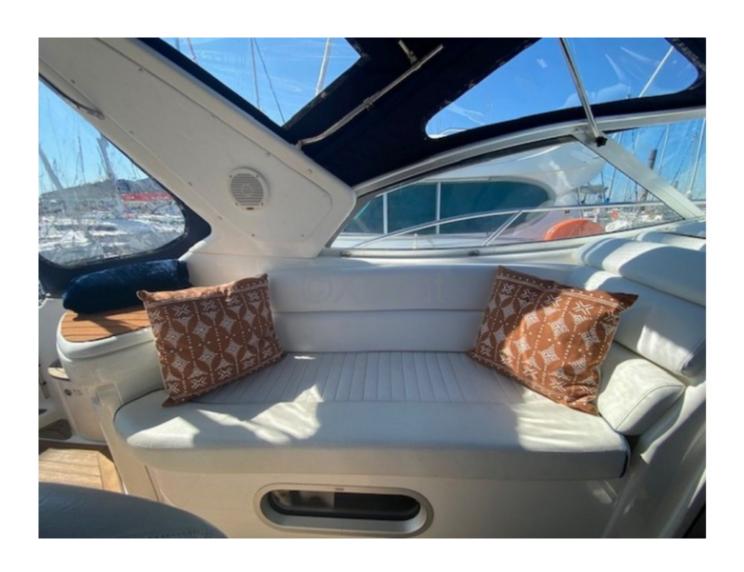

Deck Equipment:

Cockpit: Large cockpit with seating and dining table

Swim Platform: Easy access to the water

Swim Ladder: For safe entry and exit

The Sealine S28 is equipped with numerous comfort and safety options, such as modern navigation equipment, air conditioning systems, and advanced safety devices. This boat is perfect for family outings or get-togethers with friends, offering both performance and comfort.