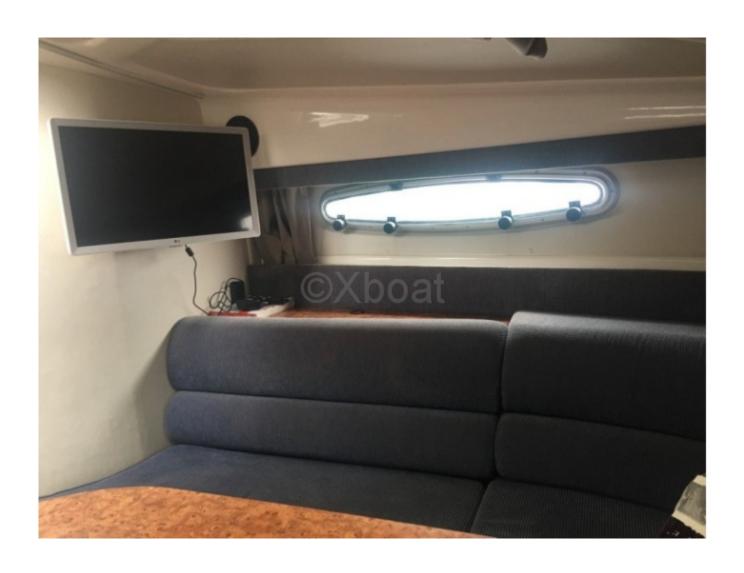

Main Features: Length Overall: 8.38 meters Beam: 2.82 meters Draft: 0.85 meters Displacement: 4,500 kg Freshwater Tank: 100 liters Fuel Tank: 200 liters Engine: **Engine Type: Inboard diesel** Power: 130 to 180 horsepower (depending on the model) Interior: Cabins: 1 main cabin with a double bed Salon: Comfortable living space with an integrated kitchenette Bathroom: Separate shower and WC