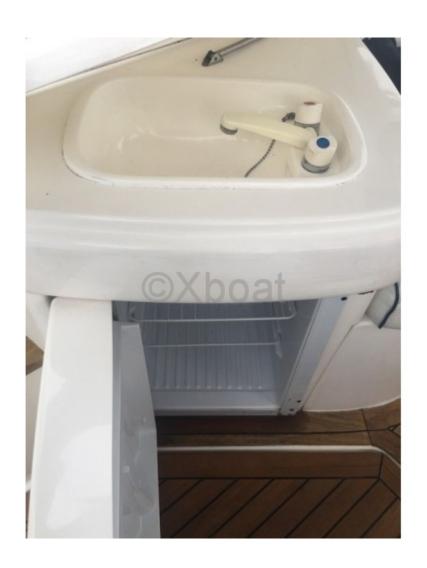

Main Features: Length Overall: 8.38 meters Beam: 2.82 meters Draft: 0.85 meters Displacement: 4,500 kg Freshwater Tank: 100 liters Fuel Tank: 200 liters Engine: **Engine Type: Inboard diesel** Power: 130 to 180 horsepower (depending on the model) Interior: Cabins: 1 main cabin with a double bed Salon: Comfortable living space with an integrated kitchenette Bathroom: Separate shower and WC