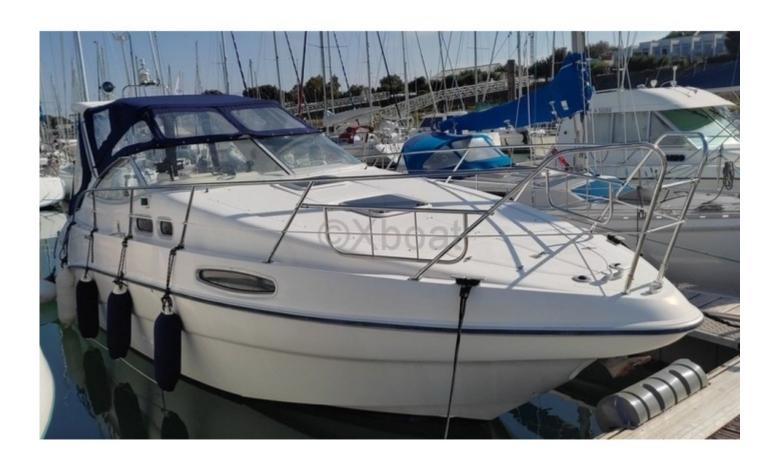

### **Main datas**

Builder : Sealine Year : 1999 Length : 8,81

Draft minimum : 0,91 Hull : Monohull Subtype: Architect: Material: GRP Beam: 3,02

keel : Fixed Keel

### **Technical Details**

The Sealine S28 is an elegant and high-performance cruiser, designed to offer comfort and maneuverability on the water. This model is particularly appreciated for its modern design and advanced technical features, making it an ideal choice for boating enthusiasts.

Main Features: Length Overall: 8.38 meters Beam: 2.82 meters Draft: 0.85 meters Displacement: 4,500 kg Freshwater Tank: 100 liters Fuel Tank: 200 liters Engine: **Engine Type: Inboard diesel** Power: 130 to 180 horsepower (depending on the model) Interior: Cabins: 1 main cabin with a double bed Salon: Comfortable living space with an integrated kitchenette Bathroom: Separate shower and WC