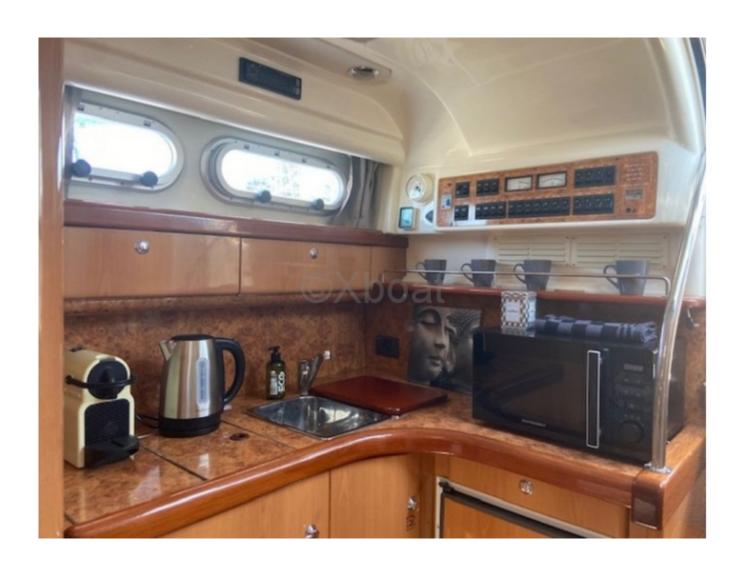

Main Features: Length Overall: 8.38 meters Beam: 2.82 meters Draft: 0.85 meters Displacement: 4,500 kg Freshwater Tank: 100 liters Fuel Tank: 200 liters Engine: **Engine Type: Inboard diesel** Power: 130 to 180 horsepower (depending on the model) Interior: Cabins: 1 main cabin with a double bed Salon: Comfortable living space with an integrated kitchenette Bathroom: Separate shower and WC