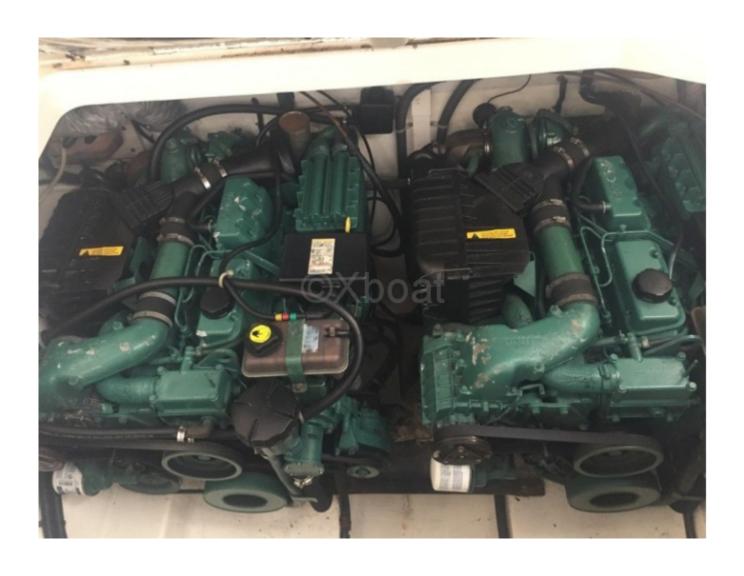

# **Engines**

Model: KAD 32

Montage : In Board (IB) Power Unit. (CV) : 170

Hours: 460

Fuel capacity: 410

Brand : VOLVO Fuel : Diesel Engine(s) : 2

Drive: Z drive