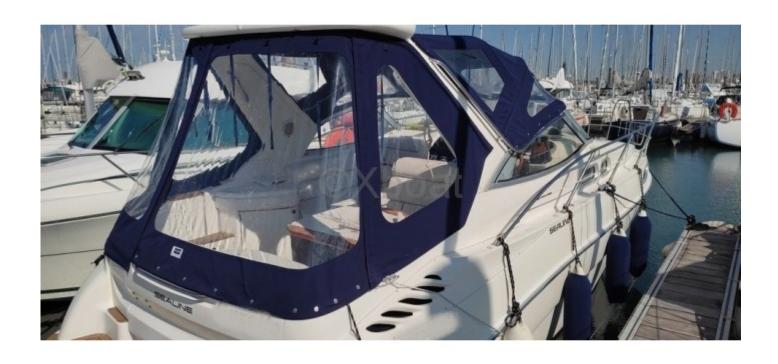

#### **Facilities**

Sailor Cabin: 0 WC: Sailor Helm: Yes Double Cabin: 1

Head: 1 Berth: 4 Flybridge: No

Deck Equipment:

Cockpit: Large cockpit with seating and dining table

Swim Platform: Easy access to the water

Swim Ladder: For safe entry and exit

The Sealine S28 is equipped with numerous comfort and safety options, such as modern navigation equipment, air conditioning systems, and advanced safety devices. This boat is perfect for family outings or get-togethers with friends, offering both performance and comfort.