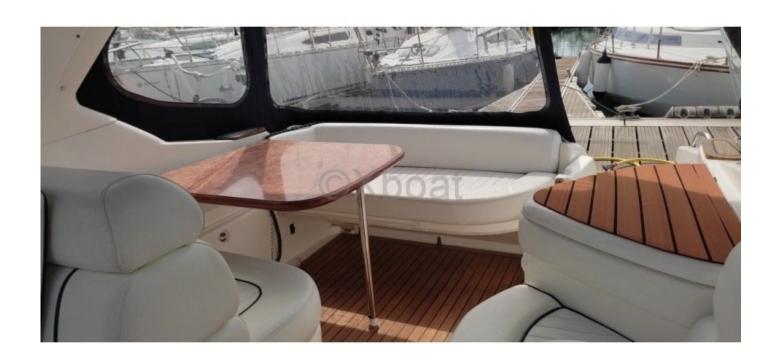

Deck Equipment:

Cockpit: Large cockpit with seating and dining table

Swim Platform: Easy access to the water

Swim Ladder: For safe entry and exit

The Sealine S28 is equipped with numerous comfort and safety options, such as modern navigation equipment, air conditioning systems, and advanced safety devices. This boat is perfect for family outings or get-togethers with friends, offering both performance and comfort.