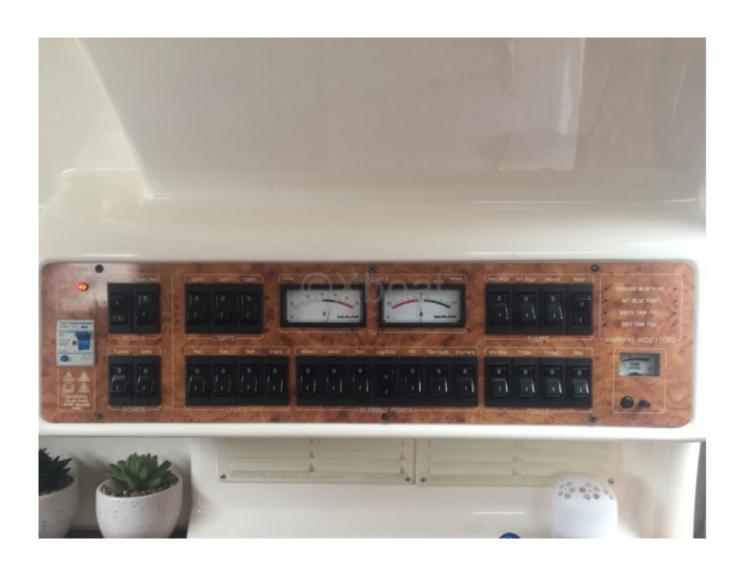

egrated kitchenette Bathroom: Separate shower and WC

Deck Equipment:

Cockpit: Large cockpit with seating and dining table

Swim Platform: Easy access to the water

Swim Ladder: For safe entry and exit

The Sealine S28 is equipped with numerous comfort and safety options, such as modern navigation equipment, air conditioning systems, and advanced safety devices. This boat is perfect for family outings or get-togethers with friends, offering both performance and comfort.

Limitation of liability: XBOAT assumes no responsibility for the information provided in this technical data sheet, which has been sourced from the internet and has not been verified. This information is non-contractual and does not, in any way, bind XBOAT.

# Médias