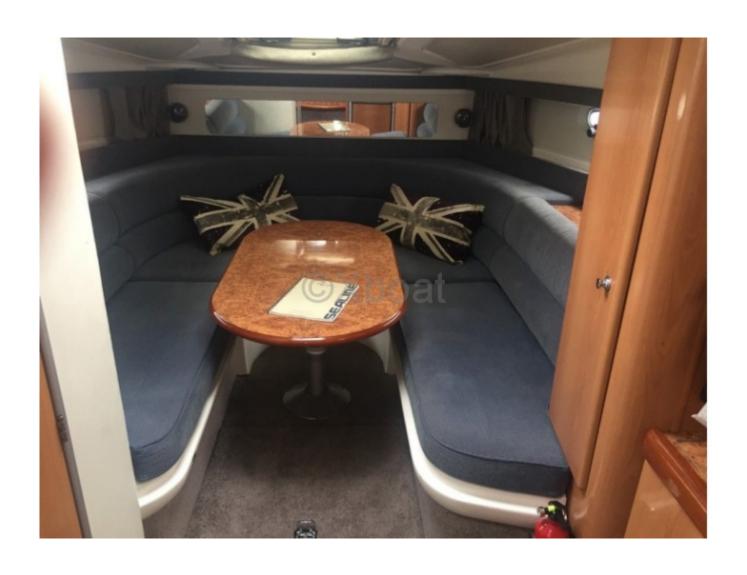

Main Features: Length Overall: 8.38 meters Beam: 2.82 meters Draft: 0.85 meters Displacement: 4,500 kg Freshwater Tank: 100 liters Fuel Tank: 200 liters Engine: **Engine Type: Inboard diesel** Power: 130 to 180 horsepower (depending on the model) Interior: Cabins: 1 main cabin with a double bed Salon: Comfortable living space with an integrated kitchenette Bathroom: Separate shower and WC

Deck Equipment:

Cockpit: Large cockpit with seating and dining table

Swim Platform: Easy access to the water

Swim Ladder: For safe entry and exit

The Sealine S28 is equipped with numerous comfort and safety options, such as modern navigation equipment, air conditioning systems, and advanced safety devices. This boat is perfect for family outings or get-togethers with friends, offering both performance and comfort.