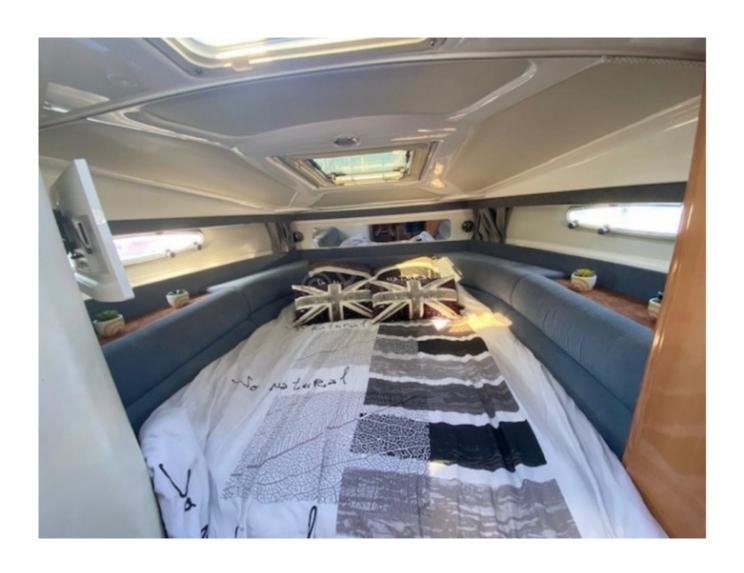

#### **Facilities**

Sailor Cabin: 0 WC: Sailor Helm: Yes Double Cabin: 1

Head: 1 Berth: 4 Flybridge: No

Main Features: Length Overall: 8.38 meters Beam: 2.82 meters Draft: 0.85 meters Displacement: 4,500 kg Freshwater Tank: 100 liters Fuel Tank: 200 liters Engine: **Engine Type: Inboard diesel** Power: 130 to 180 horsepower (depending on the model) Interior: Cabins: 1 main cabin with a double bed Salon: Comfortable living space with an integrated kitchenette Bathroom: Separate shower and WC