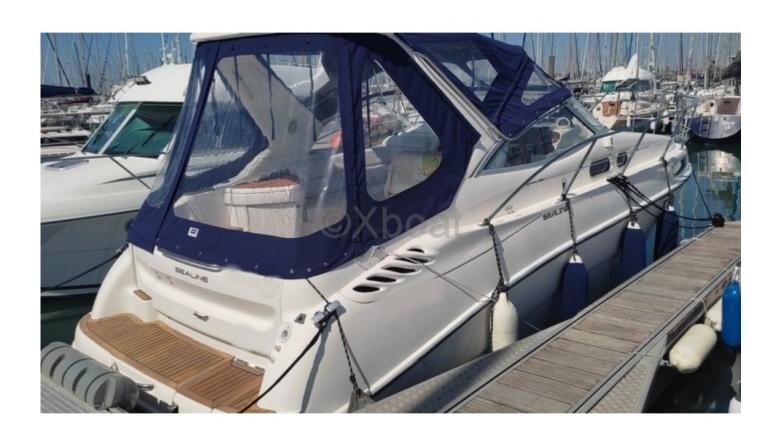

#### **Facilities**

Sailor Cabin: 0 WC: Sailor Helm: Yes Double Cabin: 1

Head: 1 Berth: 4 Flybridge: No

Deck Equipment:

Cockpit: Large cockpit with seating and dining table

Swim Platform: Easy access to the water

Swim Ladder: For safe entry and exit

The Sealine S28 is equipped with numerous comfort and safety options, such as modern navigation equipment, air conditioning systems, and advanced safety devices. This boat is perfect for family outings or get-togethers with friends, offering both performance and comfort.