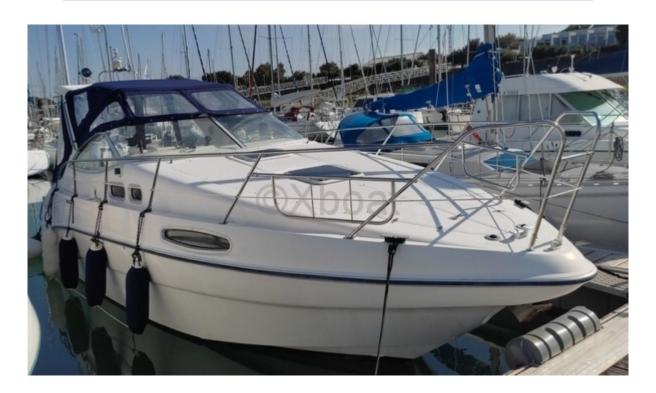

### **Main datas**

Builder : Sealine Year : 1999 Length : 8,81

Draft minimum : 0,91 Hull : Monohull Subtype: Architect: Material: GRP Beam: 3,02

keel : Fixed Keel

### **Technical Details**

The Sealine S28 is an elegant and high-performance cruiser, designed to offer comfort and maneuverability on the water. This model is particularly appreciated for its modern design and advanced technical features, making it an ideal choice for boating enthusiasts.

Main Features: Length Overall: 8.38 meters Beam: 2.82 meters Draft: 0.85 meters Displacement: 4,500 kg Freshwater Tank: 100 liters Fuel Tank: 200 liters Engine: **Engine Type: Inboard diesel** Power: 130 to 180 horsepower (depending on the model) Interior: Cabins: 1 main cabin with a double bed Salon: Comfortable living space with an integrated kitchenette Bathroom: Separate shower and WC