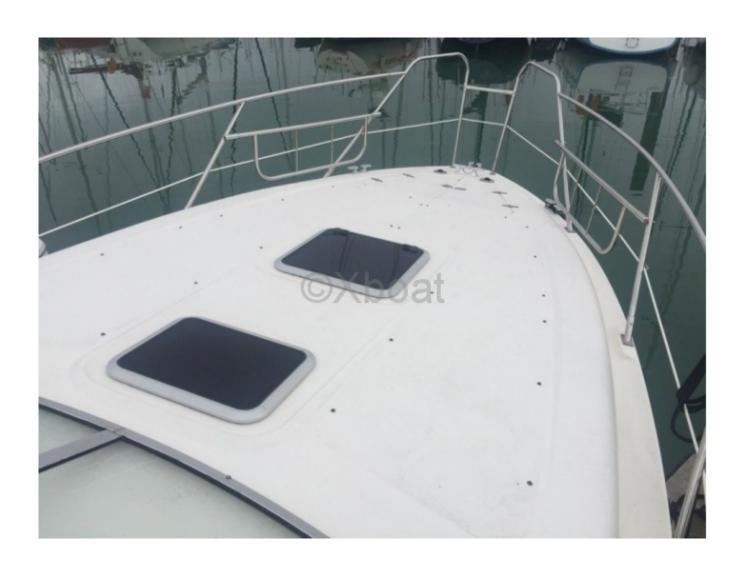

om: Separate shower and WC

Deck Equipment:

Cockpit: Large cockpit with seating and dining table

Swim Platform: Easy access to the water

Swim Ladder: For safe entry and exit

The Sealine S28 is equipped with numerous comfort and safety options, such as modern navigation equipment, air conditioning systems, and advanced safety devices. This boat is perfect for family outings or get-togethers with friends, offering both performance and comfort.

Limitation of liability: XBOAT assumes no responsibility for the information provided in this technical data sheet, which has been sourced from the internet and has not been verified. This information is non-contractual and does not, in any way, bind XBOAT.

# Médias