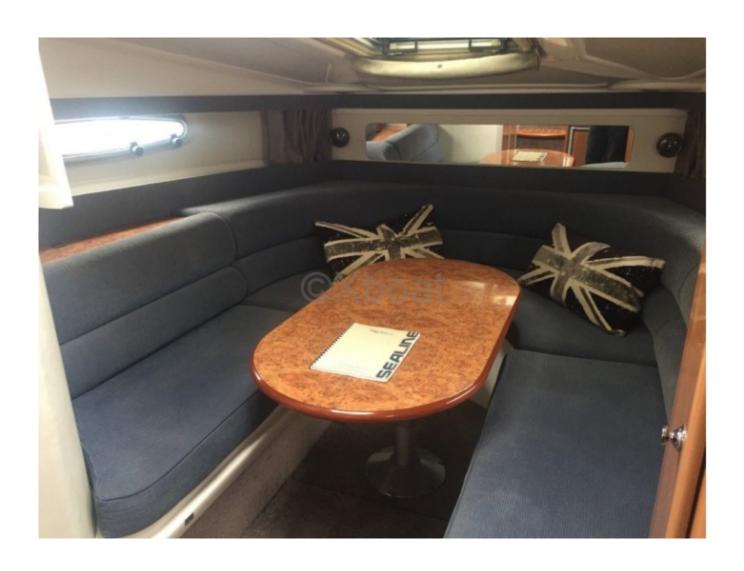

Main Features: Length Overall: 8.38 meters Beam: 2.82 meters Draft: 0.85 meters Displacement: 4,500 kg Freshwater Tank: 100 liters Fuel Tank: 200 liters Engine: **Engine Type: Inboard diesel** Power: 130 to 180 horsepower (depending on the model) Interior: Cabins: 1 main cabin with a double bed Salon: Comfortable living space with an integrated kitchenette Bathroom: Separate shower and WC

Deck Equipment:

Cockpit: Large cockpit with seating and dining table

Swim Platform: Easy access to the water

Swim Ladder: For safe entry and exit

The Sealine S28 is equipped with numerous comfort and safety options, such as modern navigation equipment, air conditioning systems, and advanced safety devices. This boat is perfect for family outings or get-togethers with friends, offering both performance and comfort.