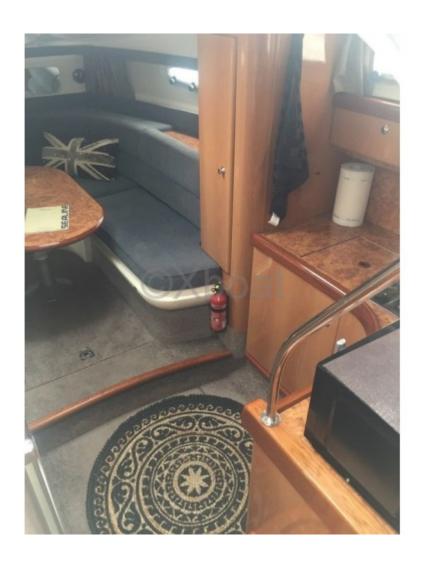

#### **Facilities**

Sailor Cabin: 0 WC: Sailor Helm: Yes Double Cabin: 1

Head: 1 Berth: 4 Flybridge: No

Main Features: Length Overall: 8.38 meters Beam: 2.82 meters Draft: 0.85 meters Displacement: 4,500 kg Freshwater Tank: 100 liters Fuel Tank: 200 liters Engine: **Engine Type: Inboard diesel** Power: 130 to 180 horsepower (depending on the model) Interior: Cabins: 1 main cabin with a double bed Salon: Comfortable living space with an integrated kitchenette Bathroom: Separate shower and WC