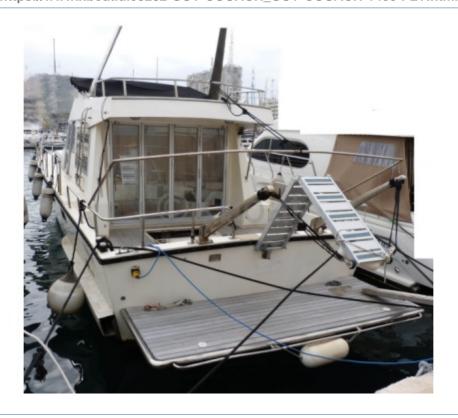

## **GUY COUACH 1400 FLY - 1980**

#### **Technical Details**

The Guy Couach 1400 Fly is an iconic luxury yacht, designed by the naval constructor Guy Couach, renowned for its innovations and expertise in shipbuilding. This model is particularly appreciated for its elegant design and exceptional performance, making it ideal for high-end sailing enthusiasts.