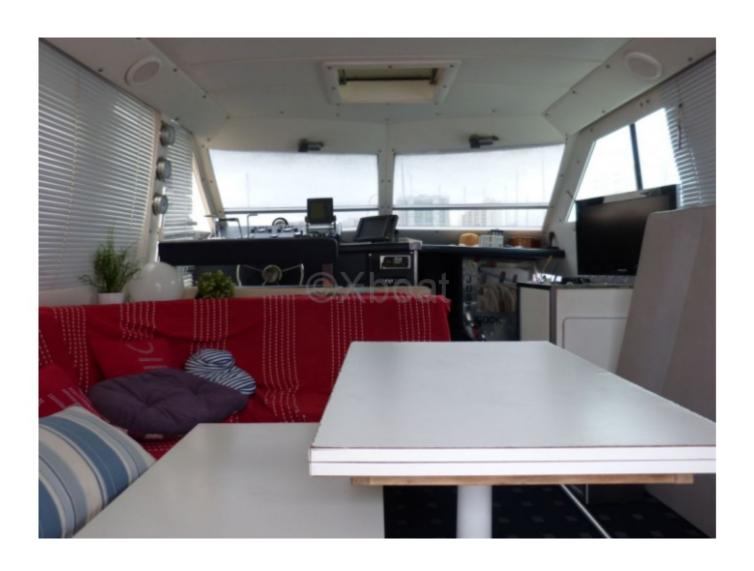

#### **Facilities**

Sailor Cabin : 1

WC : Sailor Helm : Yes Double Cabin: 2

Head : 2 Berth : 6

Flybridge : Yes