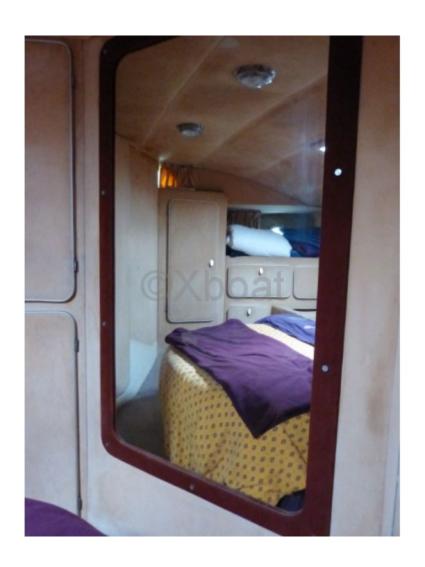

#### **Facilities**

Sailor Cabin : 1

WC : Sailor Helm : Yes Double Cabin: 2

Head : 2 Berth : 6

Flybridge : Yes