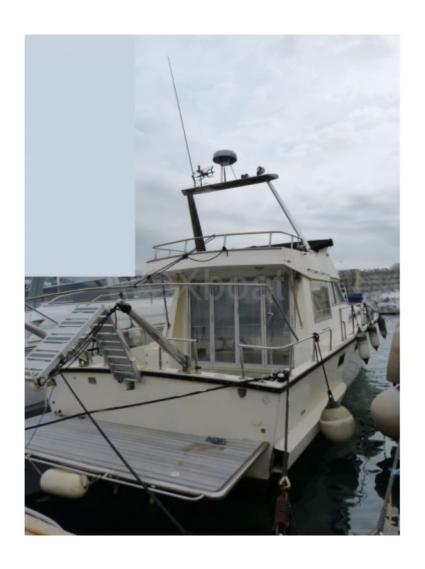

## **GUY COUACH 1400 FLY - 1980**

#### **Technical Details**

The Guy Couach 1400 Fly is an iconic luxury yacht, designed by the naval constructor Guy Couach, renowned for its innovations and expertise in shipbuilding. This model is particularly appreciated for its elegant design and exceptional performance, making it ideal for high-end sailing enthusiasts.