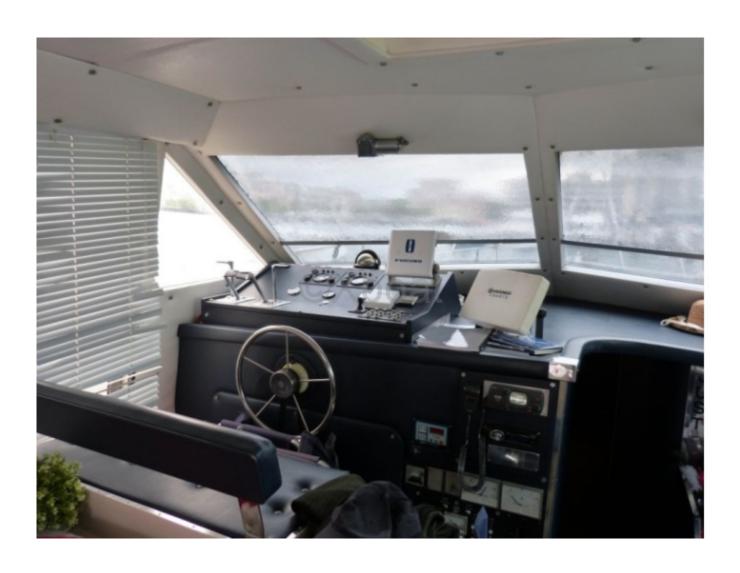

#### **Facilities**

Sailor Cabin : 1

WC : Sailor Helm : Yes Double Cabin: 2

Head : 2 Berth : 6

Flybridge : Yes

#### **Technical Details**

The Guy Couach 1400 Fly is an iconic luxury yacht, designed by the naval constructor Guy Couach, renowned for its innovations and expertise in shipbuilding. This model is particularly appreciated for its elegant design and exceptional performance, making it ideal for high-end sailing enthusiasts.