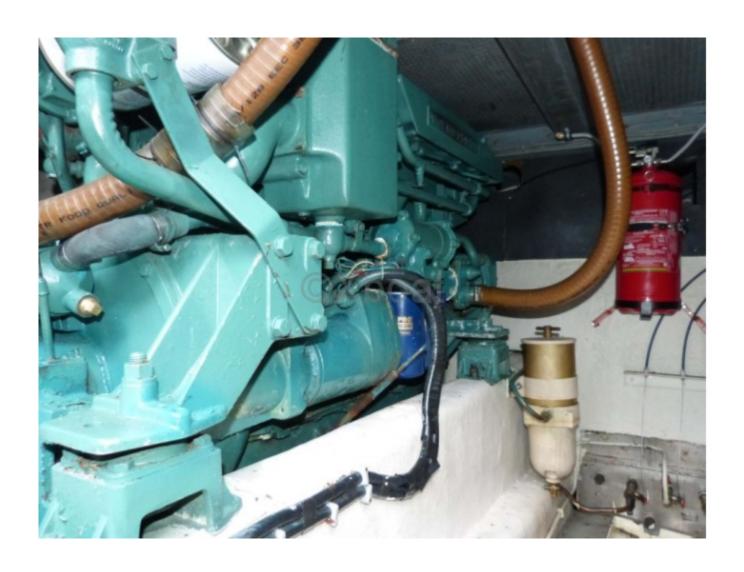

# **Engines**

Model: TAMD

Montage : In Board (IB) Power Unit. (CV) : 235

Hours : 2093

Fuel capacity: 2000

**Brand: VOLVO PENTA** 

Fuel : Diesel Engine(s) : 2 Drive : Shaft drive