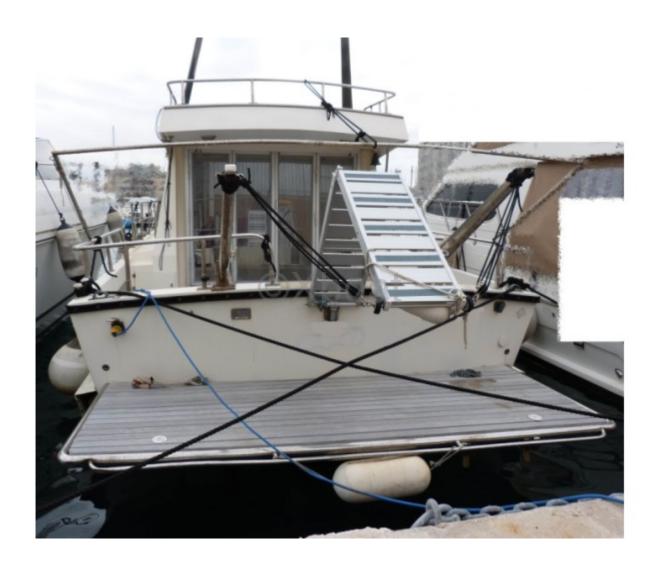

## **GUY COUACH 1400 FLY - 1980**

#### **Technical Details**

The Guy Couach 1400 Fly is an iconic luxury yacht, designed by the naval constructor Guy Couach, renowned for its innovations and expertise in shipbuilding. This model is particularly appreciated for its elegant design and exceptional performance, making it ideal for high-end sailing enthusiasts.