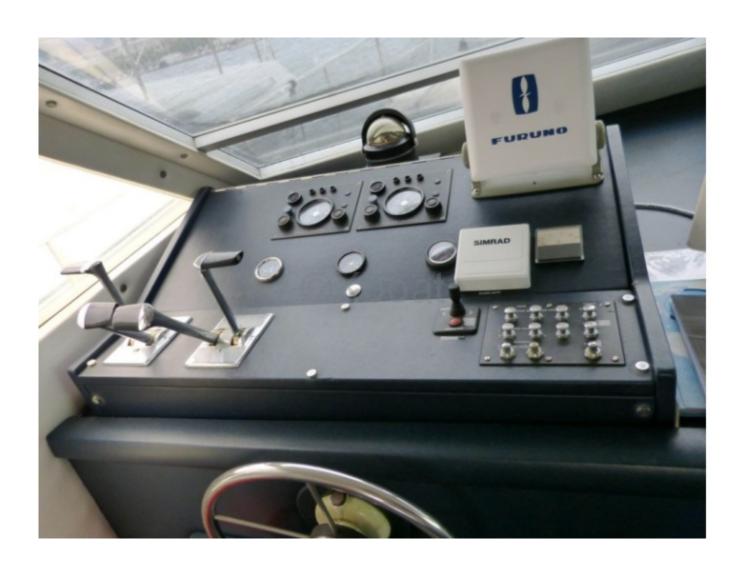

# **Engines**

Model: TAMD

Montage : In Board (IB) Power Unit. (CV) : 235

Hours : 2093

Fuel capacity: 2000

**Brand: VOLVO PENTA** 

Fuel : Diesel Engine(s) : 2 Drive : Shaft drive

#### **Technical Details**

The Guy Couach 1400 Fly is an iconic luxury yacht, designed by the naval constructor Guy Couach, renowned for its innovations and expertise in shipbuilding. This model is particularly appreciated for its elegant design and exceptional performance, making it ideal for high-end sailing enthusiasts.