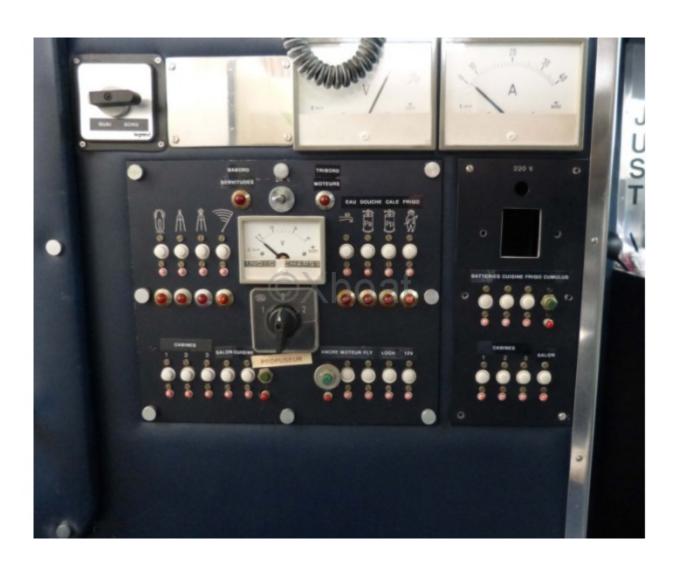

he interiors are designed by renowned designers, offering spacious and luxurious living spaces.

Safety: The yacht is equipped with advanced safety systems, including radars, sonars, satellite communication systems, and state-of-the-art rescue equipment.

Usage: This yacht is perfect for long cruises, business trips, and private events. Its versatility and performance make it an ideal choice for those seeking both luxury and performance.

Limitation of liability: XBOAT assumes no responsibility for the information provided in this technical data sheet, which has been sourced from the internet and has not been verified. This information is non-contractual and does not, in any way, bind XBOAT.

# Médias