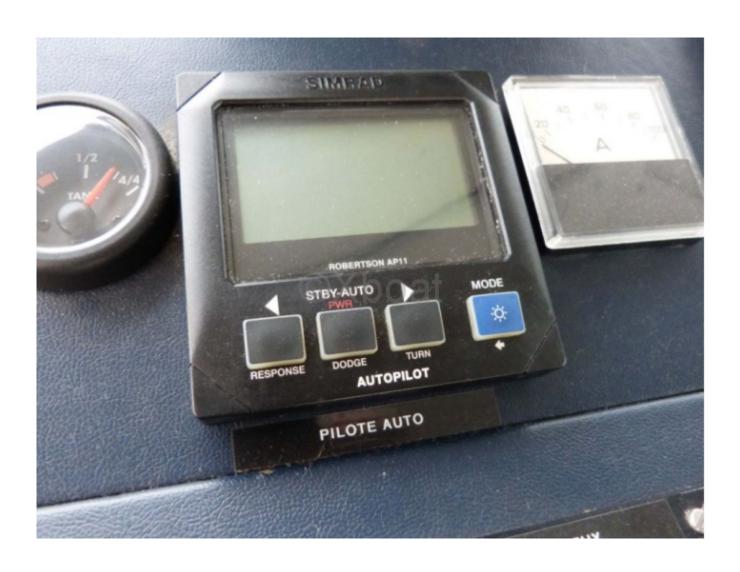

The interiors are designed by renowned designers, offering spacious and luxurious living spaces.

Safety: The yacht is equipped with advanced safety systems, including radars, sonars, satellite communication systems, and state-of-the-art rescue equipment.

Usage: This yacht is perfect for long cruises, business trips, and private events. Its versatility and performance make it an ideal choice for those seeking both luxury and performance.

Limitation of liability: XBOAT assumes no responsibility for the information provided in this technical data sheet, which has been sourced from the internet and has not been verified. This information is non-contractual and does not, in any way, bind XBOAT.

# Médias