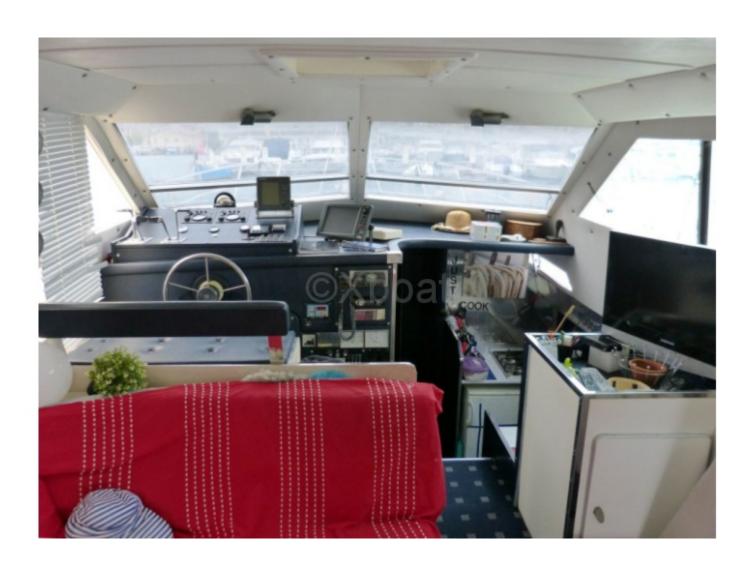

#### **Facilities**

Sailor Cabin : 1

WC : Sailor Helm : Yes Double Cabin: 2

Head : 2 Berth : 6

Flybridge : Yes