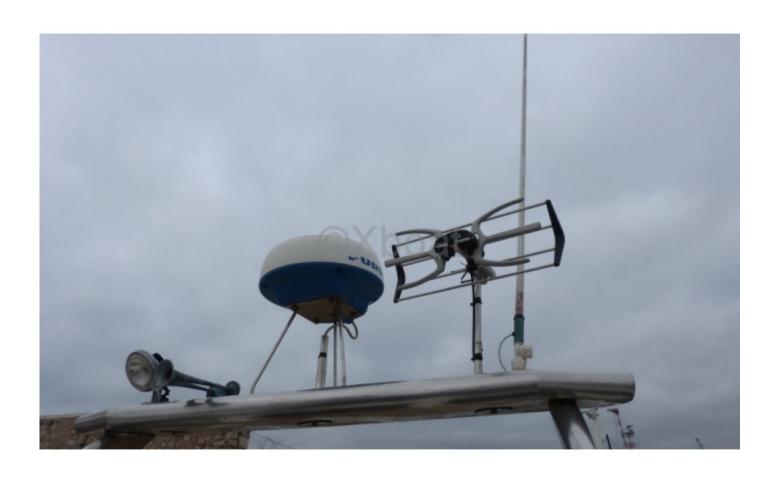

t systems. The interiors are designed by renowned designers, offering spacious and luxurious living spaces.

Safety: The yacht is equipped with advanced safety systems, including radars, sonars, satellite communication systems, and state-of-the-art rescue equipment.

Usage: This yacht is perfect for long cruises, business trips, and private events. Its versatility and performance make it an ideal choice for those seeking both luxury and performance.

Limitation of liability: XBOAT assumes no responsibility for the information provided in this technical data sheet, which has been sourced from the internet and has not been verified. This information is non-contractual and does not, in any way, bind XBOAT.

# Médias