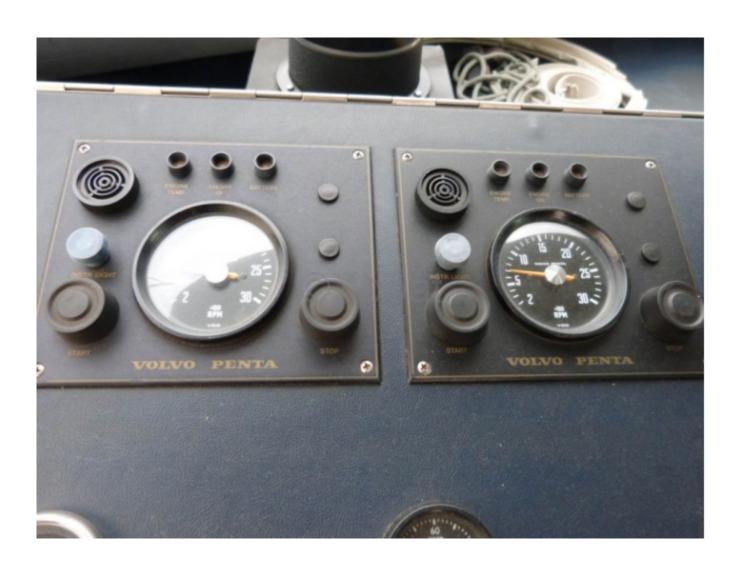

# **Engines**

Model: TAMD

Montage : In Board (IB) Power Unit. (CV) : 235

Hours : 2093

Fuel capacity: 2000

**Brand: VOLVO PENTA** 

Fuel : Diesel Engine(s) : 2 Drive : Shaft drive