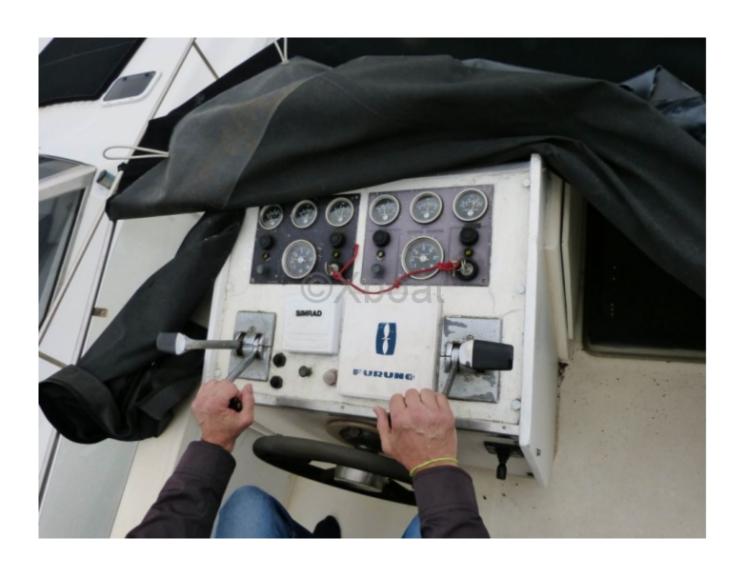

# **Engines**

Model: TAMD

Montage : In Board (IB) Power Unit. (CV) : 235

Hours : 2093

Fuel capacity: 2000

**Brand: VOLVO PENTA** 

Fuel : Diesel Engine(s) : 2 Drive : Shaft drive