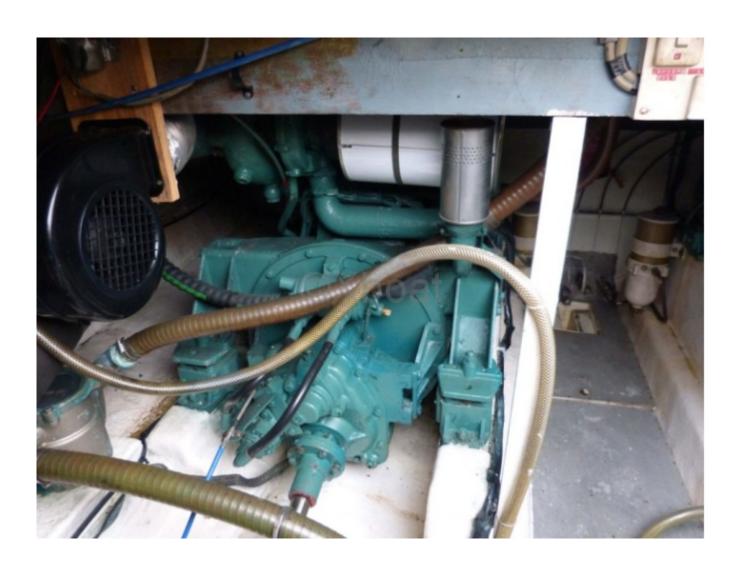

# **Engines**

Model: TAMD

Montage : In Board (IB) Power Unit. (CV) : 235

Hours : 2093

Fuel capacity: 2000

**Brand: VOLVO PENTA** 

Fuel : Diesel Engine(s) : 2 Drive : Shaft drive