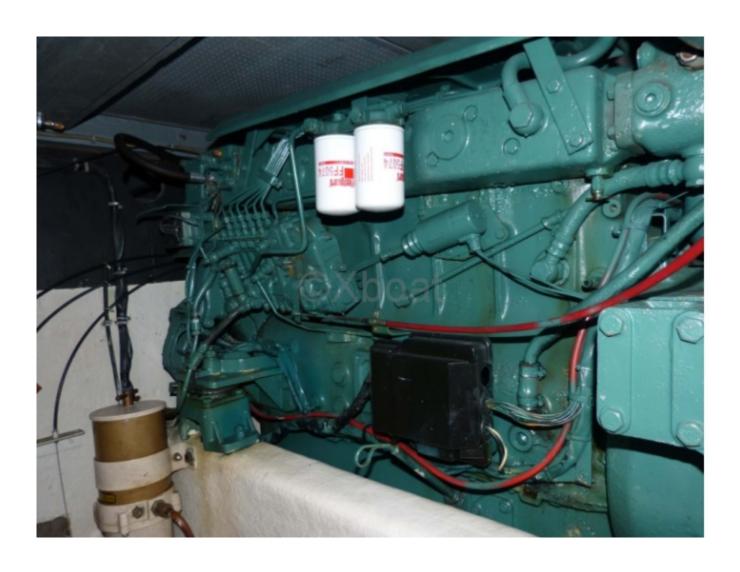

# **Engines**

Model: TAMD

Montage : In Board (IB) Power Unit. (CV) : 235

Hours : 2093

Fuel capacity: 2000

**Brand: VOLVO PENTA** 

Fuel : Diesel Engine(s) : 2 Drive : Shaft drive