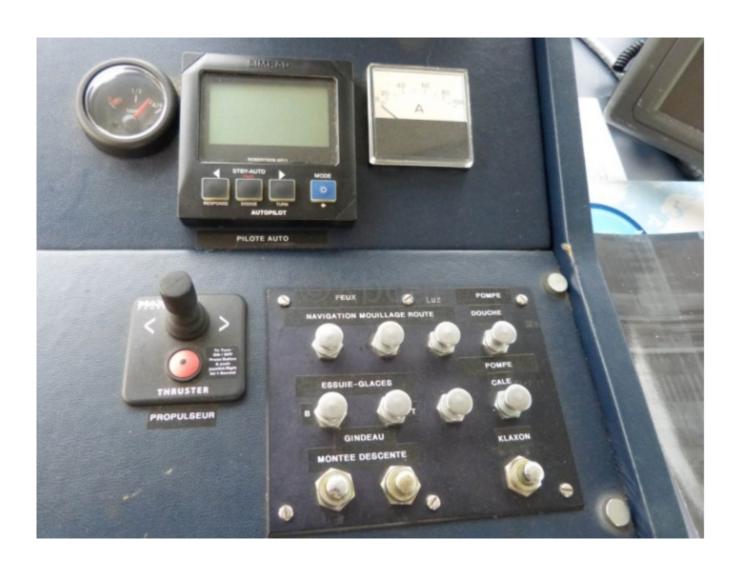

ainment systems. The interiors are designed by renowned designers, offering spacious and luxurious living spaces.

Safety: The yacht is equipped with advanced safety systems, including radars, sonars, satellite communication systems, and state-of-the-art rescue equipment.

Usage: This yacht is perfect for long cruises, business trips, and private events. Its versatility and performance make it an ideal choice for those seeking both luxury and performance.

Limitation of liability: XBOAT assumes no responsibility for the information provided in this technical data sheet, which has been sourced from the internet and has not been verified. This information is non-contractual and does not, in any way, bind XBOAT.

# Médias