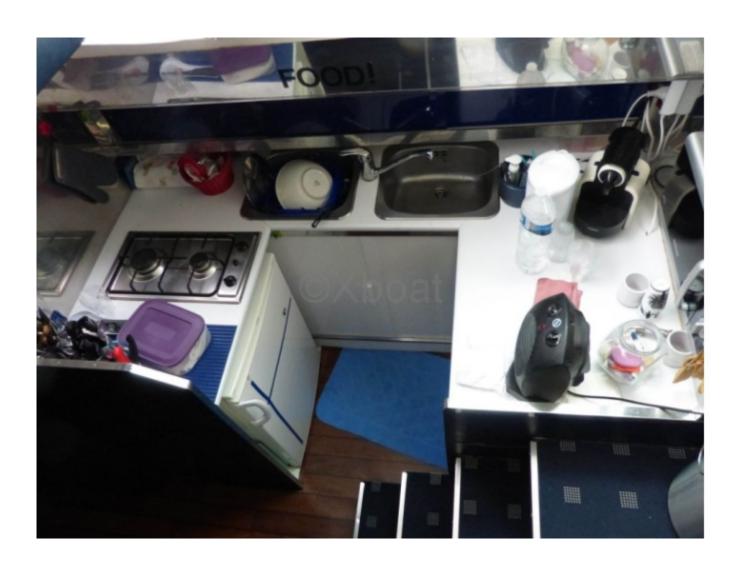

#### **Facilities**

Sailor Cabin : 1

WC : Sailor Helm : Yes Double Cabin: 2

Head : 2 Berth : 6

Flybridge : Yes