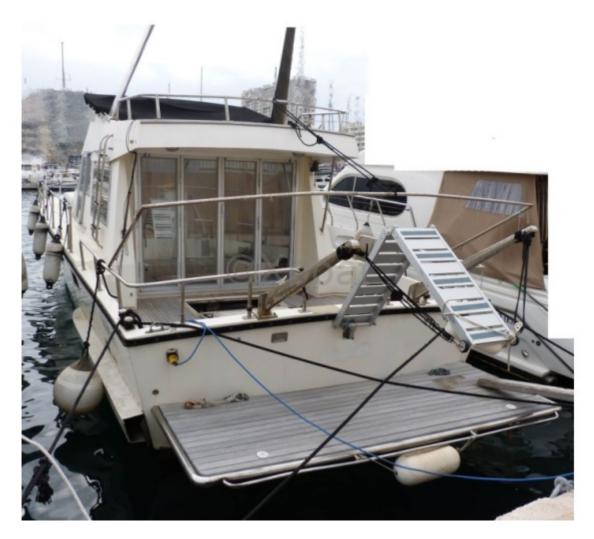

## **GUY COUACH 1400 FLY - 1980**

#### **Technical Details**

The Guy Couach 1400 Fly is an iconic luxury yacht, designed by the naval constructor Guy Couach, renowned for its innovations and expertise in shipbuilding. This model is particularly appreciated for its elegant design and exceptional performance, making it ideal for high-end sailing enthusiasts.