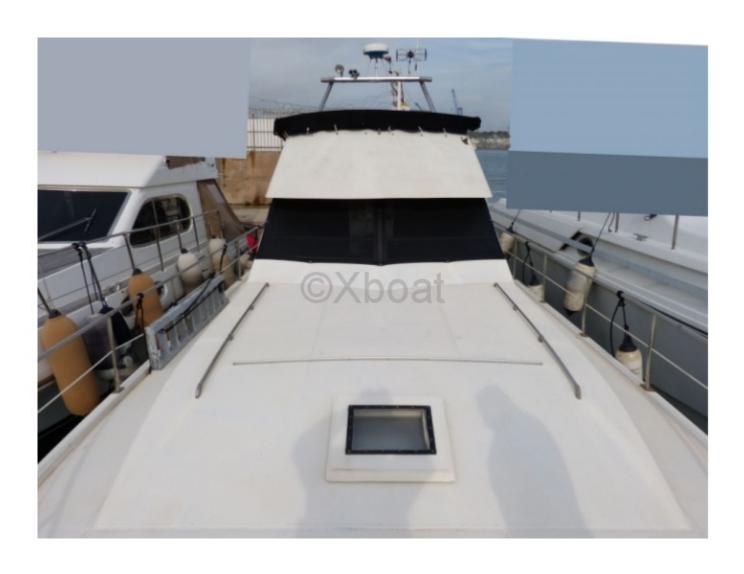

#### **Facilities**

Sailor Cabin : 1

WC : Sailor Helm : Yes Double Cabin: 2

Head : 2 Berth : 6

Flybridge : Yes

#### **Technical Details**

The Guy Couach 1400 Fly is an iconic luxury yacht, designed by the naval constructor Guy Couach, renowned for its innovations and expertise in shipbuilding. This model is particularly appreciated for its elegant design and exceptional performance, making it ideal for high-end sailing enthusiasts.