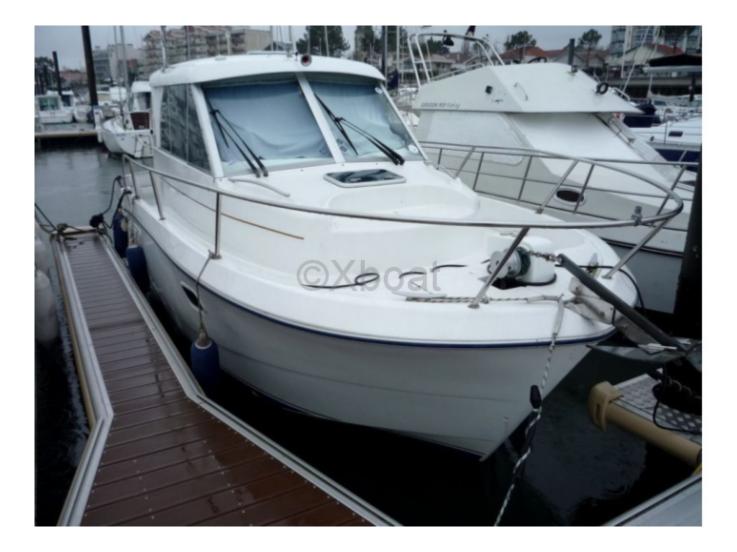

#### **Technical Details**

The Beneteau Oceanis 40 CC is a modern and high-performance cruising sailboat, designed to offer a perfect balance between comfort and efficiency. This boat is ideal for sailors looking for a reliable and versatile vessel for family or friends' voyages.

Main characteristics:

- Overall length: 12.40 meters -
- Beam: 3.99 meters -
- Draft: 2.10 meters -
- Displacement: 8,500 kg -
- Sail area (close-hauled): 77 m<sup>2</sup> -
- Sail area (reaching): 130 m<sup>2</sup> -
- Water tank capacity: 400 liters -
- Fuel tank capacity: 200 liters -
- Comfort and equipment:
- Main cabin: 2 double cabins and 2 additional berths in the saloon -
- Bathroom: 1 bathroom with shower -
- Kitchen: Kitchen equipped with refrigerator, sink, and cooktop -
- Electronics: GPS, depth sounder, anemometer, VHF -
- Safety: Complete safety kit, life jackets, fire extinguishers -

The Beneteau Oceanis 40 CC is appreciated for its elegant design and nautical performance. Thanks to its generous sail plan and stable hull, it offers pleasant and secure navigation, even in more difficult conditions. The spacious and well-designed cockpit allows for comfortable navigation, while the interior is bright and spacious, offering all the necessary comfort for extended voyages.