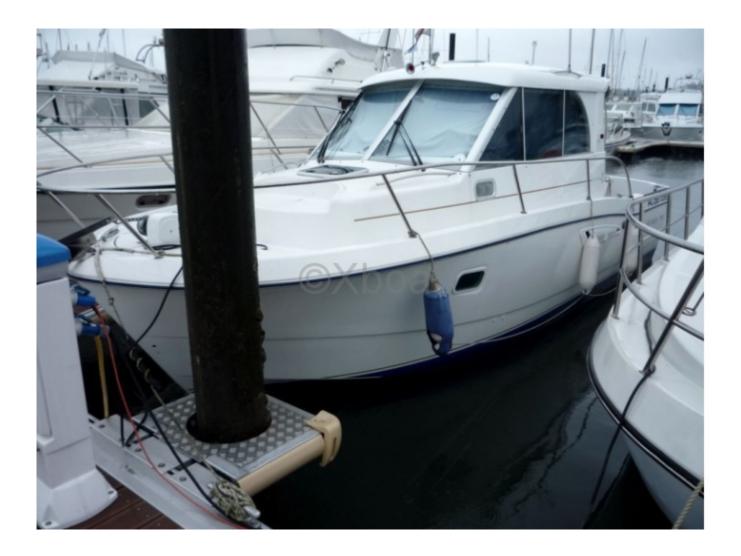

#### **Technical Details**

The Beneteau Oceanis 40 CC is a modern and high-performance cruising sailboat, designed to offer a perfect balance between comfort and efficiency. This boat is ideal for sailors looking for a reliable and versatile vessel for family or friends' voyages.

Main characteristics:

- Overall length: 12.40 meters -
- Beam: 3.99 meters -
- Draft: 2.10 meters -
- Displacement: 8,500 kg -
- Sail area (close-hauled): 77 m<sup>2</sup> -
- Sail area (reaching): 130 m<sup>2</sup> -
- Water tank capacity: 400 liters -
- Fuel tank capacity: 200 liters -
- Comfort and equipment:
- Main cabin: 2 double cabins and 2 additional berths in the saloon -
- Bathroom: 1 bathroom with shower -
- Kitchen: Kitchen equipped with refrigerator, sink, and cooktop -
- Electronics: GPS, depth sounder, anemometer, VHF -
- Safety: Complete safety kit, life jackets, fire extinguishers -

The Beneteau Oceanis 40 CC is appreciated for its elegant design and nautical performance. Thanks to its generous sail plan and stable hull, it offers pleasant and secure navigation, even in more difficult conditions. The spacious and well-designed cockpit allows for comfortable navigation, while the interior is bright and spacious, offering all the necessary comfort for extended voyages.