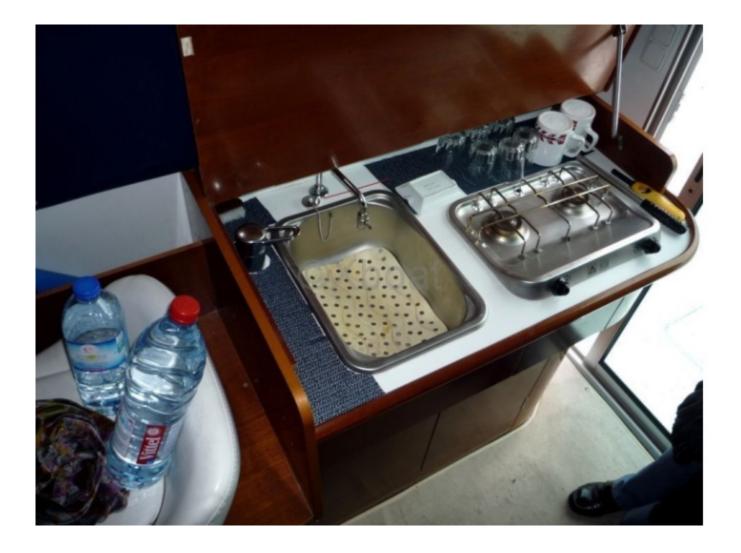

Main characteristics:

- Overall length: 12.40 meters -
- Beam: 3.99 meters -
- Draft: 2.10 meters -
- Displacement: 8,500 kg -
- Sail area (close-hauled): 77 m<sup>2</sup> -
- Sail area (reaching): 130 m<sup>2</sup> -
- Water tank capacity: 400 liters -
- Fuel tank capacity: 200 liters -
- Comfort and equipment:
- Main cabin: 2 double cabins and 2 additional berths in the saloon -
- Bathroom: 1 bathroom with shower -
- Kitchen: Kitchen equipped with refrigerator, sink, and cooktop -
- Electronics: GPS, depth sounder, anemometer, VHF -
- Safety: Complete safety kit, life jackets, fire extinguishers -