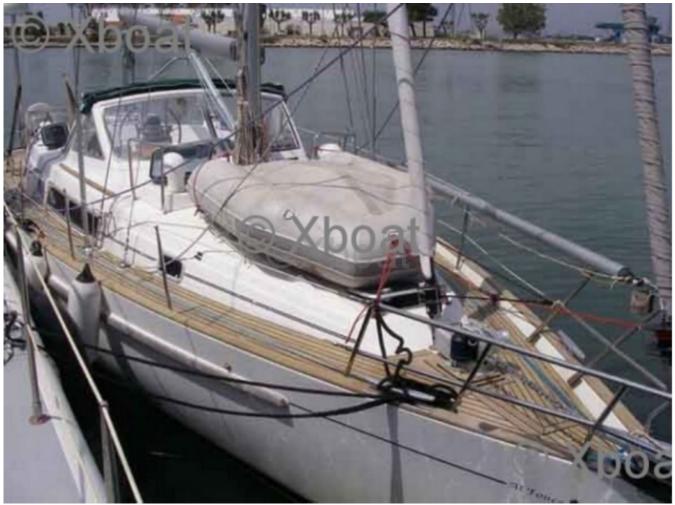

#### **Technical Details**

The Beneteau Oceanis 40 CC is a modern and high-performance cruising sailboat, designed to offer a perfect balance between comfort and efficiency. This boat is ideal for sailors looking for a reliable and versatile vessel for family or friends' voyages.

The Beneteau Oceanis 40 CC is appreciated for its elegant design and nautical performance. Thanks to its generous sail plan and stable hull, it offers pleasant and secure navigation, even in more difficult conditions. The spacious and well-designed cockpit allows for comfortable navigation, while the interior is bright and spacious, offering all the necessary comfort for extended voyages.