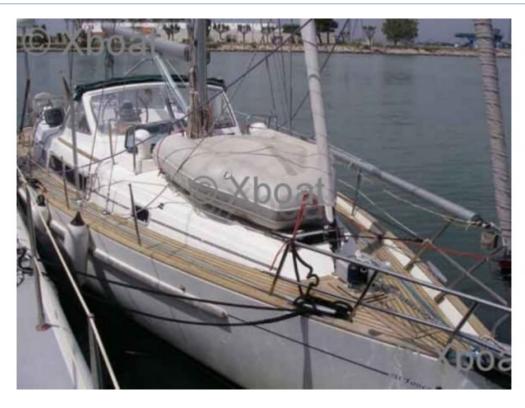

#### **Technical Details**

The Beneteau Oceanis 40 CC is a modern and high-performance cruising sailboat, designed to offer a perfect balance between comfort and efficiency. This boat is ideal for sailors looking for a reliable and versatile vessel for family or friends' voyages.

The Beneteau Oceanis 40 CC is appreciated for its elegant design and nautical performance. Thanks to its generous sail plan and stable hull, it offers pleasant and secure navigation, even in more difficult conditions. The spacious and well-designed cockpit allows for comfortable navigation, while the interior is bright and spacious, offering all the necessary comfort for extended voyages.