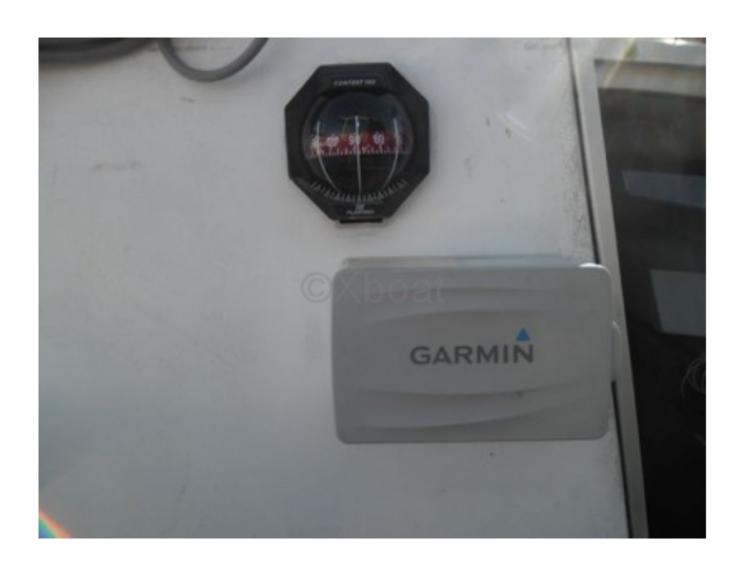

(optional) -

**Performance and Maneuverability:** 

- Rigging: Bermudian sloop -
- Engine: Yanmar 3YM30 (29 HP) with propulsion propeller -
- Fuel tank: 150 liters -
- Fresh water tank: 200 liters -

The Dufour 3800 is designed to offer pleasant and secure sailing, with particular attention paid to stability and maneuverability. Its spacious and well-laid-out interior design offers excellent comfort for long cruises. Whether for family outings or with friends, this sailboat will meet your expectations.

Limitation of liability: XBOAT assumes no responsibility for the information provided in this technical data sheet, which has been sourced from the internet and has not been verified. This information is non-contractual and does not, in any way, bind XBOAT.

# Médias