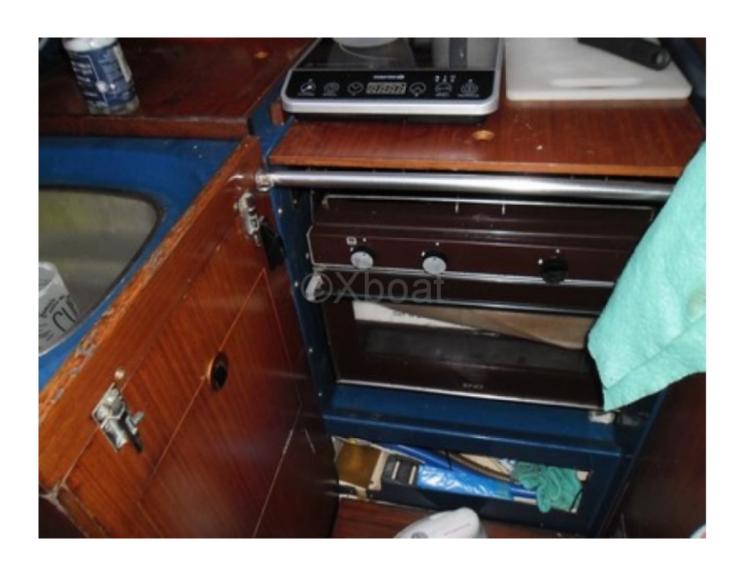

**Performance and Maneuverability:** 

- Rigging: Bermudian sloop -
- Engine: Yanmar 3YM30 (29 HP) with propulsion propeller -
- Fuel tank: 150 liters -
- Fresh water tank: 200 liters -

The Dufour 3800 is designed to offer pleasant and secure sailing, with particular attention paid to stability and maneuverability. Its spacious and well-laid-out interior design offers excellent comfort for long cruises. Whether for family outings or with friends, this sailboat will meet your expectations.

Limitation of liability: XBOAT assumes no responsibility for the information provided in this technical data sheet, which has been sourced from the internet and has not been verified. This information is non-contractual and does not, in any way, bind XBOAT.

# Médias