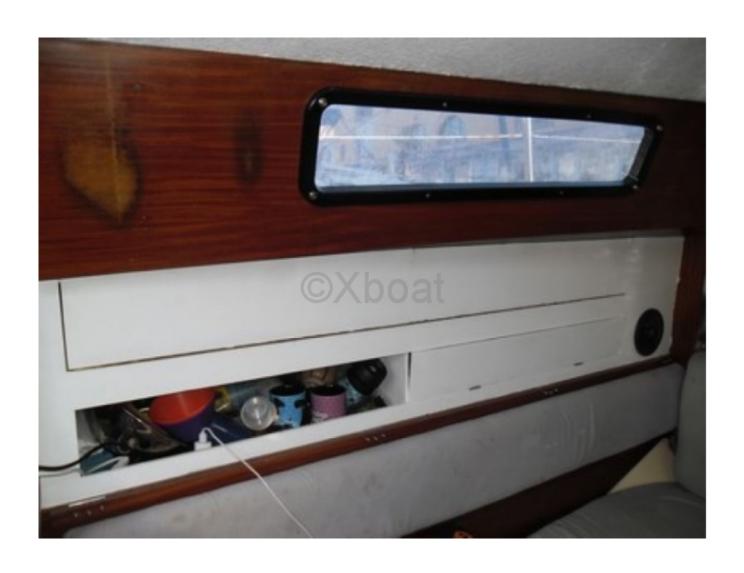

-

**Performance and Maneuverability:** 

- Rigging: Bermudian sloop -
- Engine: Yanmar 3YM30 (29 HP) with propulsion propeller -
- Fuel tank: 150 liters -
- Fresh water tank: 200 liters -

The Dufour 3800 is designed to offer pleasant and secure sailing, with particular attention paid to stability and maneuverability. Its spacious and well-laid-out interior design offers excellent comfort for long cruises. Whether for family outings or with friends, this sailboat will meet your expectations.

Limitation of liability: XBOAT assumes no responsibility for the information provided in this technical data sheet, which has been sourced from the internet and has not been verified. This information is non-contractual and does not, in any way, bind XBOAT.

# Médias