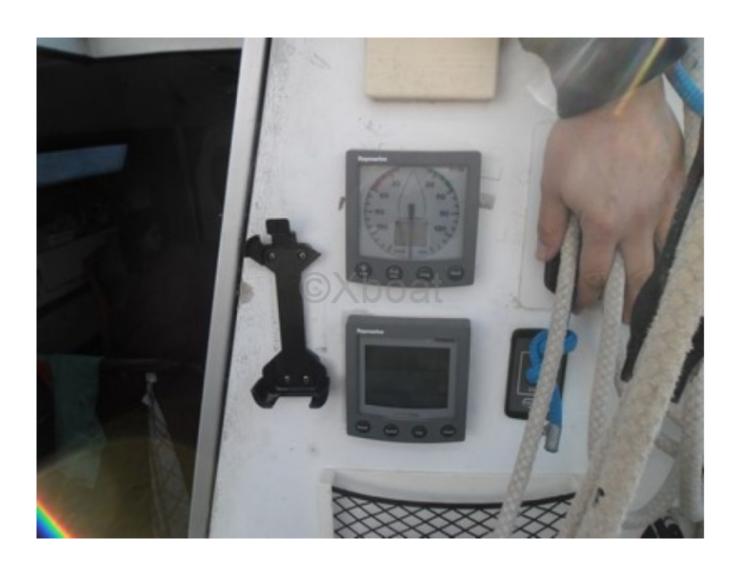

anel (optional) -

**Performance and Maneuverability:** 

- Rigging: Bermudian sloop -
- Engine: Yanmar 3YM30 (29 HP) with propulsion propeller -
- Fuel tank: 150 liters -
- Fresh water tank: 200 liters -

The Dufour 3800 is designed to offer pleasant and secure sailing, with particular attention paid to stability and maneuverability. Its spacious and well-laid-out interior design offers excellent comfort for long cruises. Whether for family outings or with friends, this sailboat will meet your expectations.

Limitation of liability: XBOAT assumes no responsibility for the information provided in this technical data sheet, which has been sourced from the internet and has not been verified. This information is non-contractual and does not, in any way, bind XBOAT.

# Médias