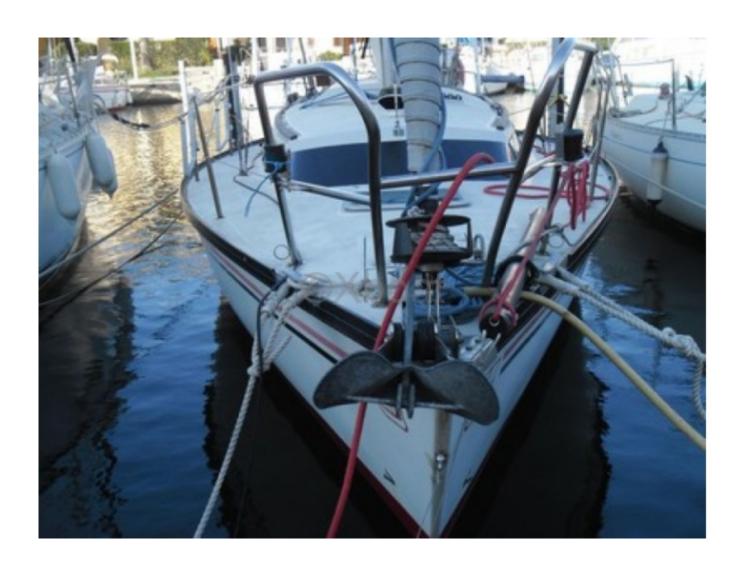

### **DUFOUR 3800 - 1982**

### **Technical Details**

The Dufour 3800 is a cruising sailboat designed by the renowned shipyard Dufour Yachts, known for its elegant and high-performing boats. This model, launched in the 1990s, is appreciated for its balance between comfort and performance, making it an ideal choice for sailors seeking to combine the pleasure of sailing with onboard living.