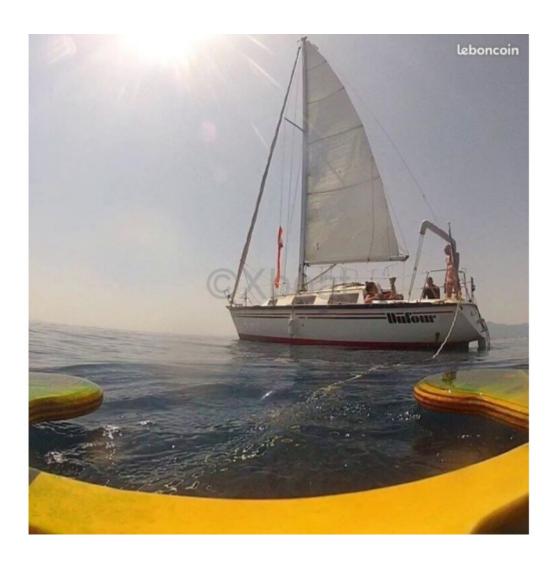

### **DUFOUR 3800 - 1982**

### **Technical Details**

The Dufour 3800 is a cruising sailboat designed by the renowned shipyard Dufour Yachts, known for its elegant and high-performing boats. This model, launched in the 1990s, is appreciated for its balance between comfort and performance, making it an ideal choice for sailors seeking to combine the pleasure of sailing with onboard living.