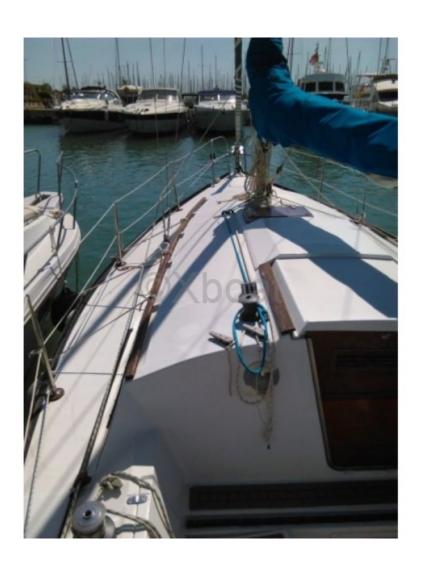

### **Technical Details**

The Dufour 3800 is a cruising sailboat designed by the renowned shipyard Dufour Yachts, known for its elegant and high-performing boats. This model, launched in the 1990s, is appreciated for its balance between comfort and performance, making it an ideal choice for sailors seeking to combine the pleasure of sailing with onboard living.

**Main Characteristics:** 

- Length overall: 11.45 meters -
- Beam: 3.75 meters -
- Draft: 1.95 meters (standard) / 1.45 meters (shallow draft option) -
- Displacement: 7,400 kg -
- Sail area: 67 m² (mainsail and genoa) -
- Designer: Umberto Felci -
- **Comfort and Equipment:**
- Cabins: 2 double cabins -
- Berths: 6 to 8 people -
- Bathroom: 1 -
- Galley: Well-equipped with sink, refrigerator, and gas stove -
- Fresh water: 200-liter tank -
- Energy: Batteries and solar panel (optional) -