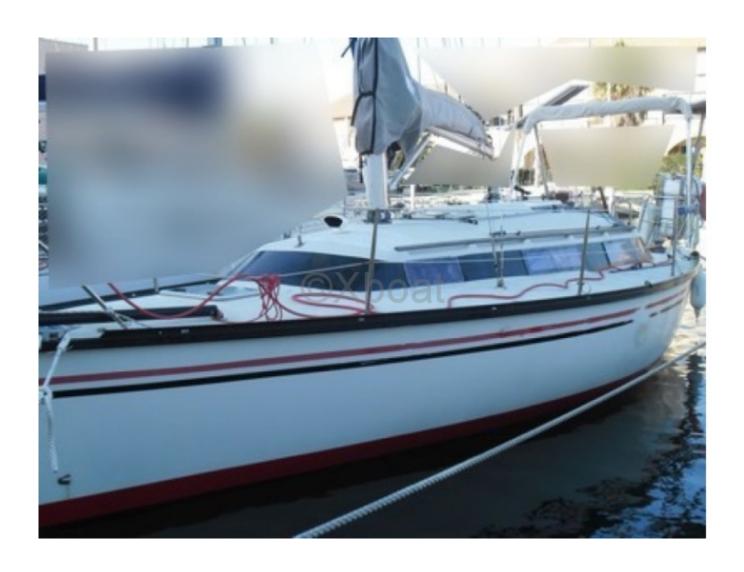

### **DUFOUR 3800 - 1982**

### **Technical Details**

The Dufour 3800 is a cruising sailboat designed by the renowned shipyard Dufour Yachts, known for its elegant and high-performing boats. This model, launched in the 1990s, is appreciated for its balance between comfort and performance, making it an ideal choice for sailors seeking to combine the pleasure of sailing with onboard living.