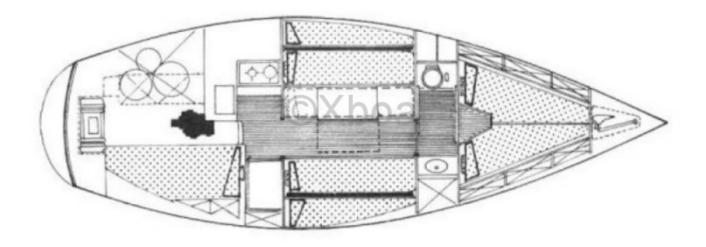

#### **Facilities**

Sailor Cabin: 0

WC : Sailor Helm : No Double Cabin: 1

Head: 1 Berth: 6 Flybridge: No