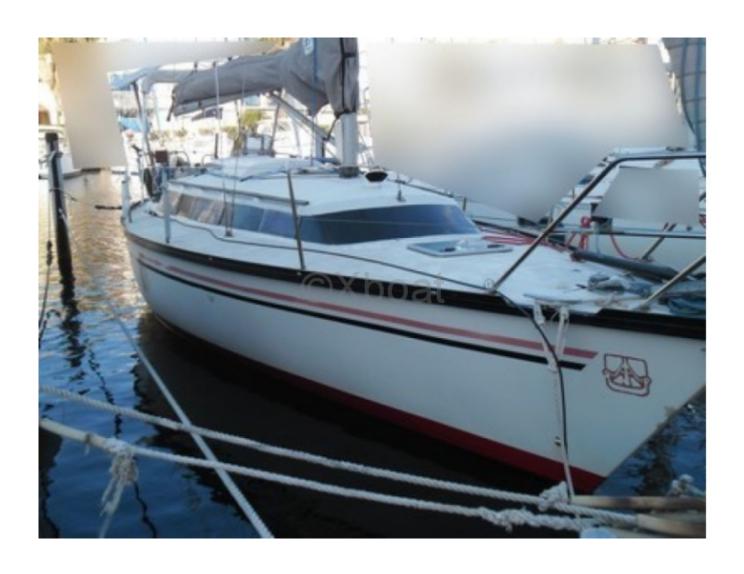

### **DUFOUR 3800 - 1982**

### **Technical Details**

The Dufour 3800 is a cruising sailboat designed by the renowned shipyard Dufour Yachts, known for its elegant and high-performing boats. This model, launched in the 1990s, is appreciated for its balance between comfort and performance, making it an ideal choice for sailors seeking to combine the pleasure of sailing with onboard living.