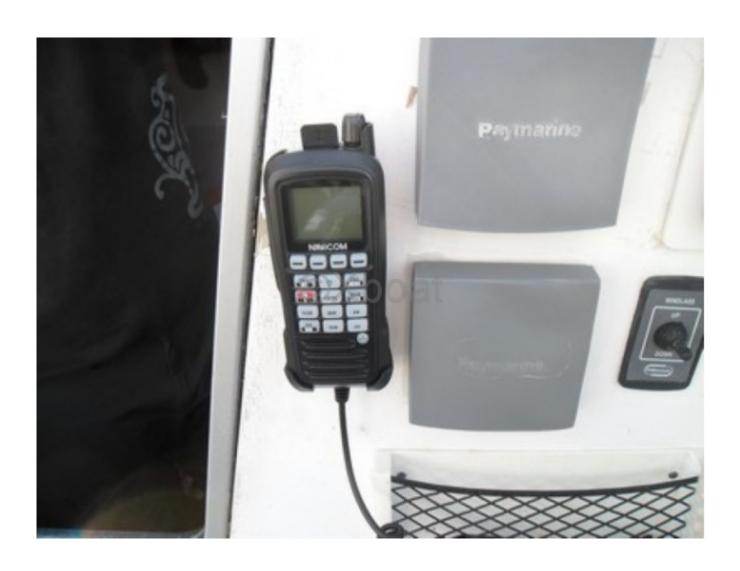

el (optional) -

**Performance and Maneuverability:** 

- Rigging: Bermudian sloop -
- Engine: Yanmar 3YM30 (29 HP) with propulsion propeller -
- Fuel tank: 150 liters -
- Fresh water tank: 200 liters -

The Dufour 3800 is designed to offer pleasant and secure sailing, with particular attention paid to stability and maneuverability. Its spacious and well-laid-out interior design offers excellent comfort for long cruises. Whether for family outings or with friends, this sailboat will meet your expectations.

Limitation of liability: XBOAT assumes no responsibility for the information provided in this technical data sheet, which has been sourced from the internet and has not been verified. This information is non-contractual and does not, in any way, bind XBOAT.

# Médias