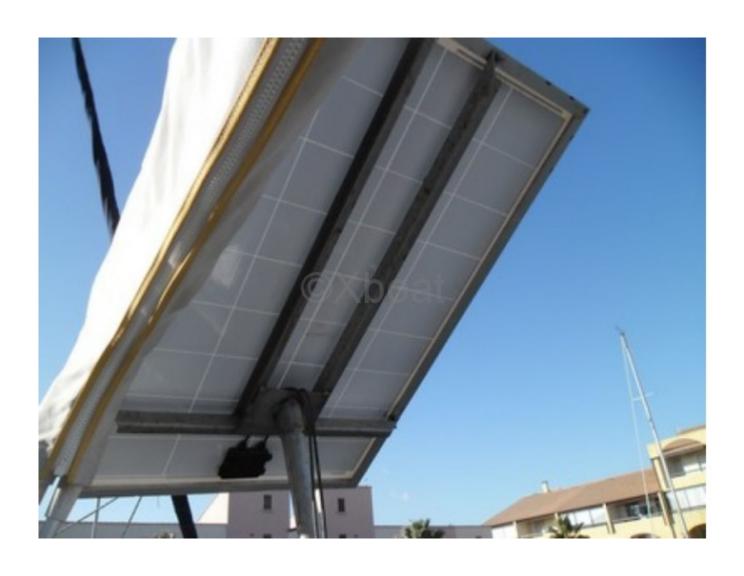

**Main Characteristics:** 

- Length overall: 11.45 meters -
- Beam: 3.75 meters -
- Draft: 1.95 meters (standard) / 1.45 meters (shallow draft option) -
- Displacement: 7,400 kg -
- Sail area: 67 m² (mainsail and genoa) -
- Designer: Umberto Felci -
- **Comfort and Equipment:**
- Cabins: 2 double cabins -
- Berths: 6 to 8 people -
- Bathroom: 1 -
- Galley: Well-equipped with sink, refrigerator, and gas stove -
- Fresh water: 200-liter tank -
- Energy: Batteries and solar panel (optional) -