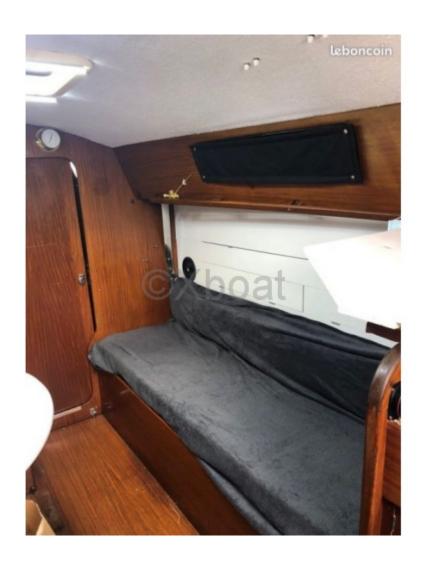

) -

**Performance and Maneuverability:** 

- Rigging: Bermudian sloop -
- Engine: Yanmar 3YM30 (29 HP) with propulsion propeller -
- Fuel tank: 150 liters -
- Fresh water tank: 200 liters -

The Dufour 3800 is designed to offer pleasant and secure sailing, with particular attention paid to stability and maneuverability. Its spacious and well-laid-out interior design offers excellent comfort for long cruises. Whether for family outings or with friends, this sailboat will meet your expectations.

Limitation of liability: XBOAT assumes no responsibility for the information provided in this technical data sheet, which has been sourced from the internet and has not been verified. This information is non-contractual and does not, in any way, bind XBOAT.

# Médias