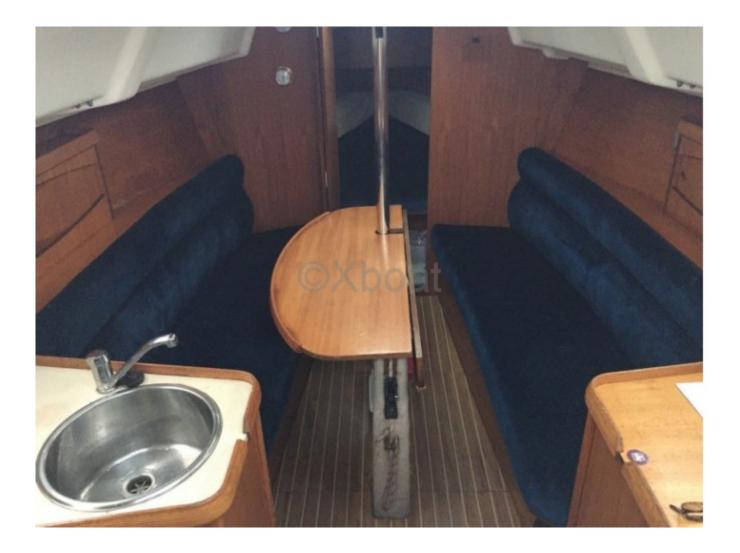

**Desired Characteristics:** 

- Onboard Comfort: The Sun Odyssey 29.2 DL offers a spacious living area with a comfortable main cabin and a well-equipped kitchen. -

- Performance: Thanks to its lifting keel, this sailboat is versatile and can navigate in shallow waters. -
- Safety: Designed with high-quality materials, it ensures great robustness and good seaworthiness. -
- Ease of Handling: Ideal for small crews, it is easy to handle thanks to its simplified maneuvering systems. -