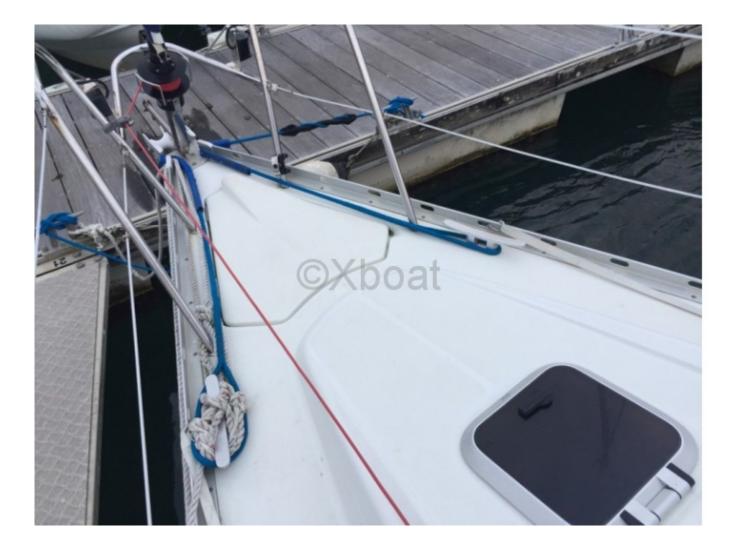

#### **Technical Details**

Sun Odyssey 29.2 DL by Jeanneau

The Sun Odyssey 29.2 DL is a cruising sailboat designed by Jeanneau, known for its balance between performance and comfort. This boat is ideal for coastal sailing and outings with family or friends.

Main Characteristics:

- Overall Length: 9.25 m -
- Hull Length: 8.90 m -
- Beam: 2.99 m -
- Draft: 1.60 m (fixed keel) / 0.80 m (lifting keel) -
- Displacement: 3,500 kg -
- Sail Area (upwind): 34.30 m<sup>2</sup> -
- Sail Area (downwind): 54.50 m<sup>2</sup> -
- Water Tank Capacity: 100 liters -
- Fuel Tank Capacity: 30 liters -