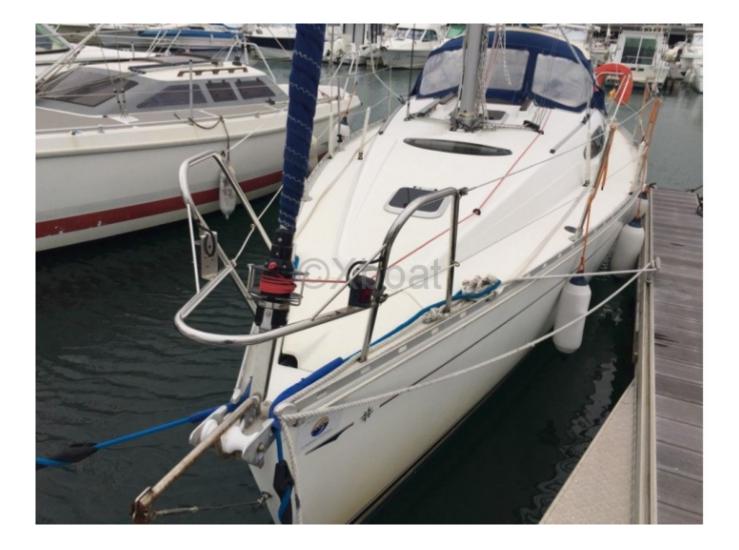

#### **Technical Details**

Sun Odyssey 29.2 DL by Jeanneau

The Sun Odyssey 29.2 DL is a cruising sailboat designed by Jeanneau, known for its balance between performance and comfort. This boat is ideal for coastal sailing and outings with family or friends.

Main Characteristics:

- Overall Length: 9.25 m -
- Hull Length: 8.90 m -
- Beam: 2.99 m -
- Draft: 1.60 m (fixed keel) / 0.80 m (lifting keel) -
- Displacement: 3,500 kg -
- Sail Area (upwind): 34.30 m<sup>2</sup> -
- Sail Area (downwind): 54.50 m<sup>2</sup> -
- Water Tank Capacity: 100 liters -
- Fuel Tank Capacity: 30 liters -