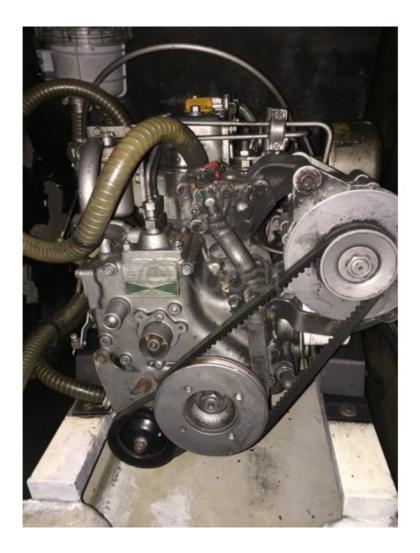

### Engines

Model : 2GM20 SE Montage : In Board (IB) Power Unit. (CV) : 18 Hours : 1000 Fuel capacity : 50 Brand : YANMAR Fuel : Diesel Engine(s) : 1 Drive : Shaft drive