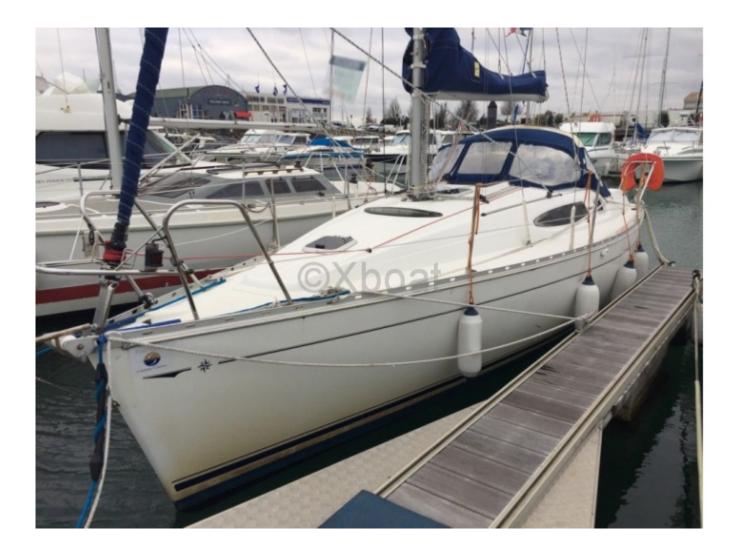

# SUN ODYSSEY 29.2 DL - 2002

https://www.xboat.uk/2708-JEANNEAU\_SUN-ODYSSEY-29.2-DL.html

#### **Technical Details**

Sun Odyssey 29.2 DL by Jeanneau

The Sun Odyssey 29.2 DL is a cruising sailboat designed by Jeanneau, known for its balance between performance and comfort. This boat is ideal for coastal sailing and outings with family or friends.