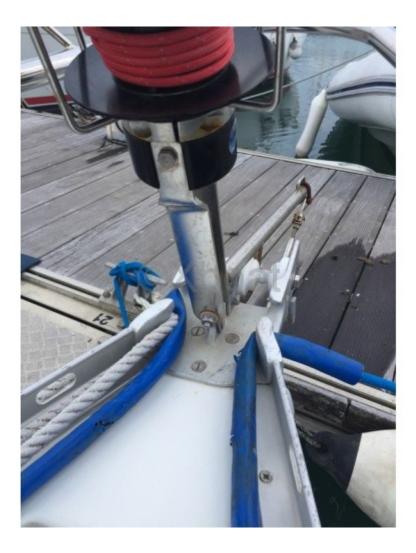

#### **Technical Details**

Sun Odyssey 29.2 DL by Jeanneau

The Sun Odyssey 29.2 DL is a cruising sailboat designed by Jeanneau, known for its balance between performance and comfort. This boat is ideal for coastal sailing and outings with family or friends.

Main Characteristics:

- Overall Length: 9.25 m -
- Hull Length: 8.90 m -
- Beam: 2.99 m -
- Draft: 1.60 m (fixed keel) / 0.80 m (lifting keel) -
- Displacement: 3,500 kg -
- Sail Area (upwind): 34.30 m<sup>2</sup> -
- Sail Area (downwind): 54.50 m<sup>2</sup> -
- Water Tank Capacity: 100 liters -
- Fuel Tank Capacity: 30 liters -