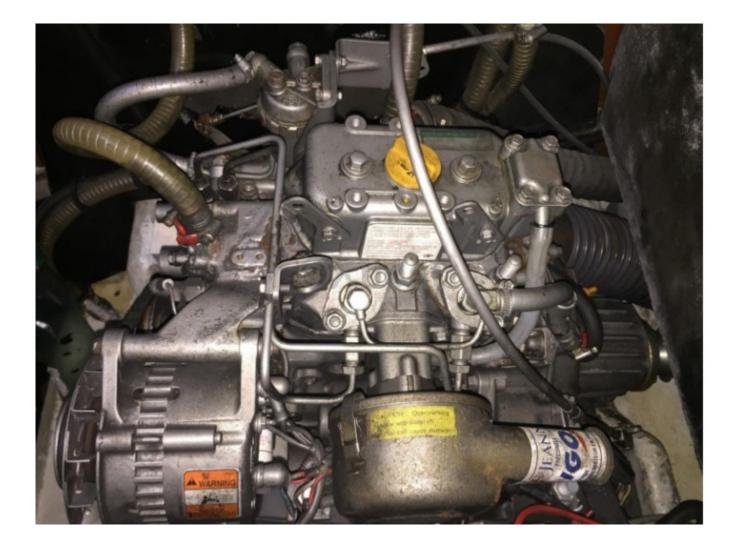

### Engines

Model : 2GM20 SE Montage : In Board (IB) Power Unit. (CV) : 18 Hours : 1000 Fuel capacity : 50 Brand : YANMAR Fuel : Diesel Engine(s) : 1 Drive : Shaft drive