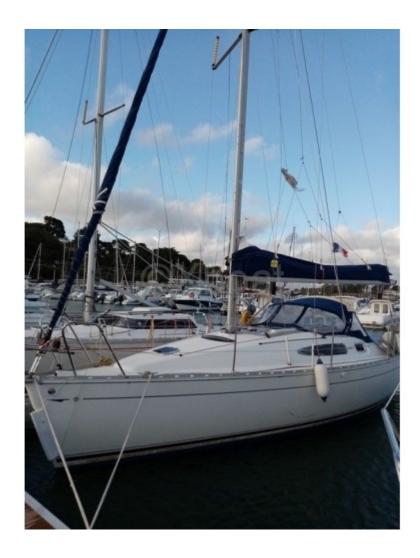

# SUN ODYSSEY 29.2 DL - 2002

https://www.xboat.uk/2708-JEANNEAU\_SUN-ODYSSEY-29.2-DL.html

#### **Technical Details**

Sun Odyssey 29.2 DL by Jeanneau

The Sun Odyssey 29.2 DL is a cruising sailboat designed by Jeanneau, known for its balance between performance and comfort. This boat is ideal for coastal sailing and outings with family or friends.