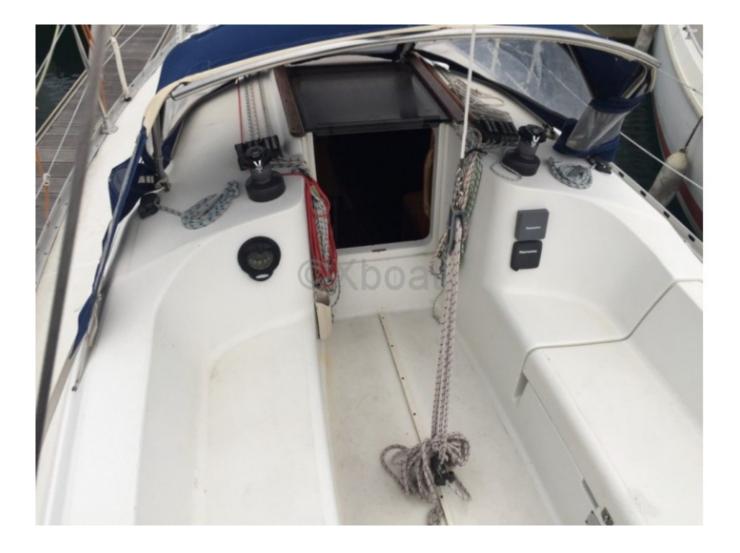

### **Facilities**

Sailor Cabin : 0 WC : Sailor Helm : No Double Cabin : 2 Head : 1 Berth : 4 Flybridge : No

**Desired Characteristics:** 

- Onboard Comfort: The Sun Odyssey 29.2 DL offers a spacious living area with a comfortable main cabin and a well-equipped kitchen. -

- Performance: Thanks to its lifting keel, this sailboat is versatile and can navigate in shallow waters. -
- Safety: Designed with high-quality materials, it ensures great robustness and good seaworthiness. -
- Ease of Handling: Ideal for small crews, it is easy to handle thanks to its simplified maneuvering systems. -