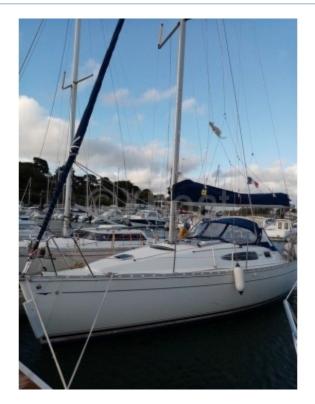

# SUN ODYSSEY 29.2 DL - 2002

https://www.xboat.uk/2708-JEANNEAU\_SUN-ODYSSEY-29.2-DL.html

#### **Technical Details**

Sun Odyssey 29.2 DL by Jeanneau

The Sun Odyssey 29.2 DL is a cruising sailboat designed by Jeanneau, known for its balance between performance and comfort. This boat is ideal for coastal sailing and outings with family or friends.