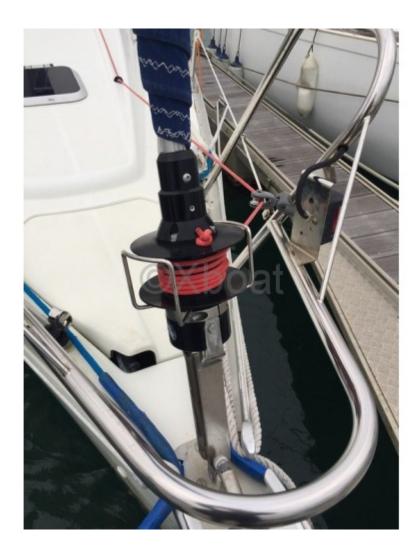

#### **Technical Details**

Sun Odyssey 29.2 DL by Jeanneau

The Sun Odyssey 29.2 DL is a cruising sailboat designed by Jeanneau, known for its balance between performance and comfort. This boat is ideal for coastal sailing and outings with family or friends.

**Desired Characteristics:** 

- Onboard Comfort: The Sun Odyssey 29.2 DL offers a spacious living area with a comfortable main cabin and a well-equipped kitchen. -

- Performance: Thanks to its lifting keel, this sailboat is versatile and can navigate in shallow waters. -
- Safety: Designed with high-quality materials, it ensures great robustness and good seaworthiness. -
- Ease of Handling: Ideal for small crews, it is easy to handle thanks to its simplified maneuvering systems. -