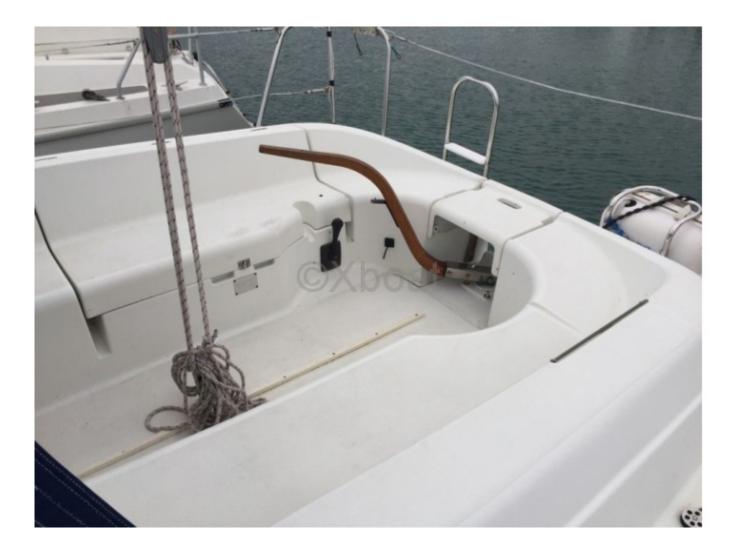

**Desired Characteristics:** 

- Onboard Comfort: The Sun Odyssey 29.2 DL offers a spacious living area with a comfortable main cabin and a well-equipped kitchen. -

- Performance: Thanks to its lifting keel, this sailboat is versatile and can navigate in shallow waters. -
- Safety: Designed with high-quality materials, it ensures great robustness and good seaworthiness. -
- Ease of Handling: Ideal for small crews, it is easy to handle thanks to its simplified maneuvering systems. -