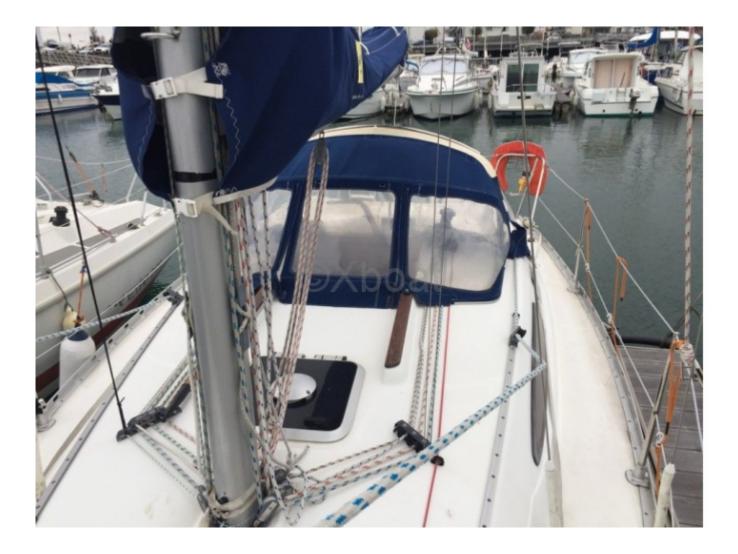

#### **Technical Details**

Sun Odyssey 29.2 DL by Jeanneau

The Sun Odyssey 29.2 DL is a cruising sailboat designed by Jeanneau, known for its balance between performance and comfort. This boat is ideal for coastal sailing and outings with family or friends.

**Desired Characteristics:** 

- Onboard Comfort: The Sun Odyssey 29.2 DL offers a spacious living area with a comfortable main cabin and a well-equipped kitchen. -

- Performance: Thanks to its lifting keel, this sailboat is versatile and can navigate in shallow waters. -
- Safety: Designed with high-quality materials, it ensures great robustness and good seaworthiness. -
- Ease of Handling: Ideal for small crews, it is easy to handle thanks to its simplified maneuvering systems. -