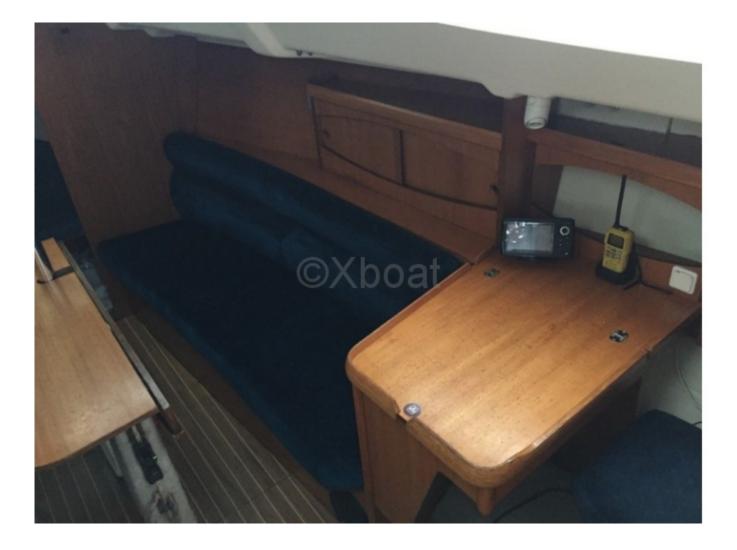

**Desired Characteristics:** 

- Onboard Comfort: The Sun Odyssey 29.2 DL offers a spacious living area with a comfortable main cabin and a well-equipped kitchen. -

- Performance: Thanks to its lifting keel, this sailboat is versatile and can navigate in shallow waters. -
- Safety: Designed with high-quality materials, it ensures great robustness and good seaworthiness. -
- Ease of Handling: Ideal for small crews, it is easy to handle thanks to its simplified maneuvering systems. -