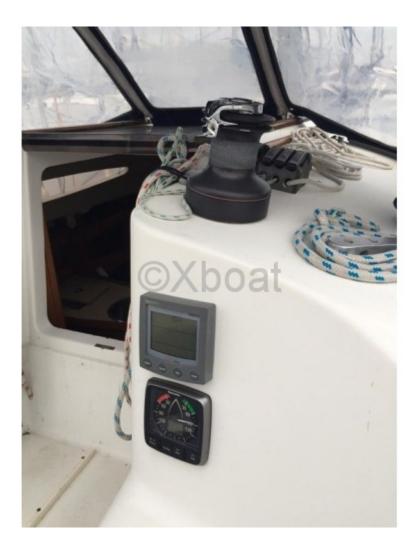

### Engines

Model : 2GM20 SE Montage : In Board (IB) Power Unit. (CV) : 18 Hours : 1000 Fuel capacity : 50 Brand : YANMAR Fuel : Diesel Engine(s) : 1 Drive : Shaft drive