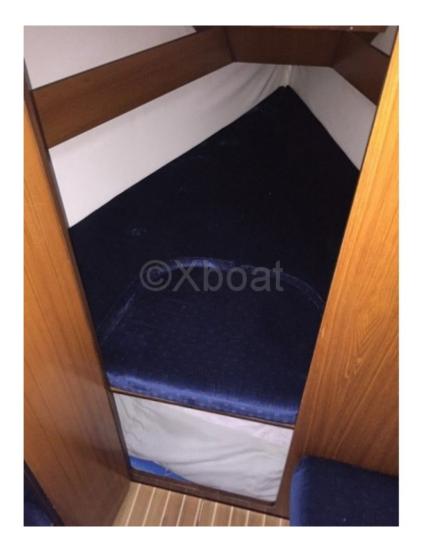

### **Facilities**

Sailor Cabin : 0 WC : Sailor Helm : No Double Cabin : 2 Head : 1 Berth : 4 Flybridge : No