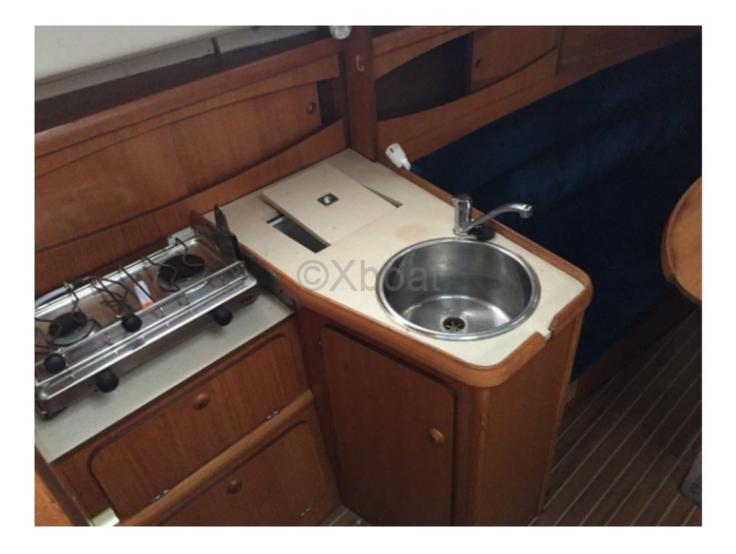

**Desired Characteristics:** 

- Onboard Comfort: The Sun Odyssey 29.2 DL offers a spacious living area with a comfortable main cabin and a well-equipped kitchen. -

- Performance: Thanks to its lifting keel, this sailboat is versatile and can navigate in shallow waters. -
- Safety: Designed with high-quality materials, it ensures great robustness and good seaworthiness. -
- Ease of Handling: Ideal for small crews, it is easy to handle thanks to its simplified maneuvering systems. -