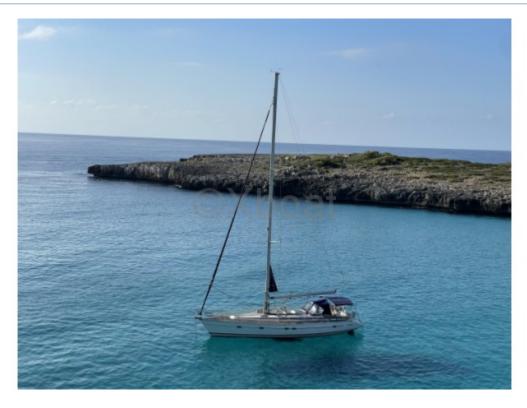

#### **Technical Details**

Bavaria 44 Exclusive

The Bavaria 44 Exclusive is an elegant and high-performance cruising sailboat, designed to offer comfort and safety at sea. This 13.54-meter-long boat is ideal for coastal sailing and long cruises.

Main Characteristics:

- Overall Length: 13.54 m -
- Beam: 4.20 m -
- Draft: 2.20 m -
- Displacement: 11,000 kg -
- Fuel Capacity: 210 liters -
- Fresh Water Capacity: 380 liters -
- **Performance Characteristics:**
- Sail Area (Reaching): 95 m<sup>2</sup> -
- Sail Area (Running): 150 m<sup>2</sup> -
- Aluminum Mast -
- Long Keel -
- **Comfort Characteristics:**
- Cabins: 3 -
- Berths: 6 to 8 people -
- Bathroom: 1 -
- Equipped Kitchen -
- Air Conditioning System -