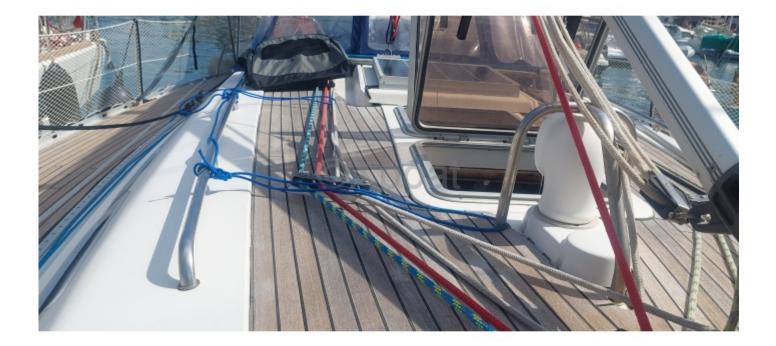

Sail Area (Reaching): 95 m<sup>2</sup> -
- Sail Area (Running): 150 m<sup>2</sup> -
- Aluminum Mast -
- Long Keel -
- **Comfort Characteristics:**
- Cabins: 3 -
- Berths: 6 to 8 people -
- Bathroom: 1 -
- Equipped Kitchen -
- Air Conditioning System -

- Complete Navigation Electronics -

Engine:

- Type: Yanmar 4JH4E -
- Power: 55 hp -

The Bavaria 44 Exclusive is renowned for its stability and ease of handling, making it a popular choice among experienced sailors and cruising enthusiasts.

Limitation of liability : XBOAT assumes no responsibility for the information provided in this technical data sheet, which has been sourced from the internet and has not been verified. This information is non-contractual and does not, in any way, bind XBOAT.

### Médias