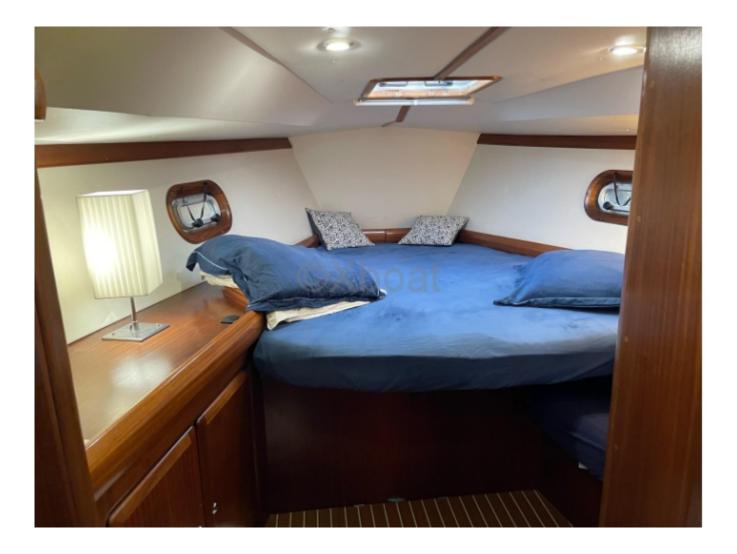

Main Characteristics:

- Overall Length: 13.54 m -
- Beam: 4.20 m -
- Draft: 2.20 m -
- Displacement: 11,000 kg -
- Fuel Capacity: 210 liters -
- Fresh Water Capacity: 380 liters -
- **Performance Characteristics:**
- Sail Area (Reaching): 95 m<sup>2</sup> -
- Sail Area (Running): 150 m<sup>2</sup> -
- Aluminum Mast -
- Long Keel -
- **Comfort Characteristics:**
- Cabins: 3 -
- Berths: 6 to 8 people -
- Bathroom: 1 -
- Equipped Kitchen -
- Air Conditioning System -