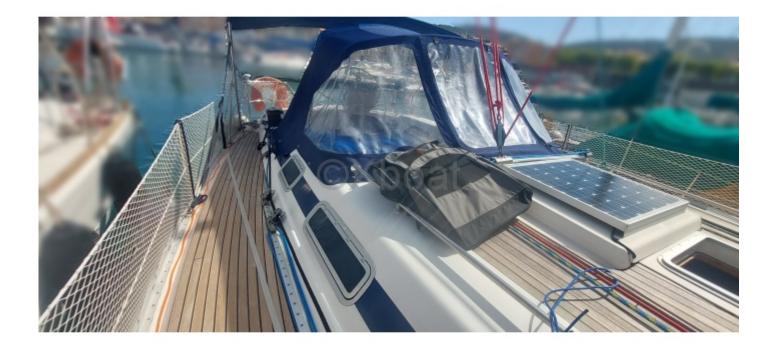

#### **Technical Details**

Bavaria 44 Exclusive

The Bavaria 44 Exclusive is an elegant and high-performance cruising sailboat, designed to offer comfort and safety at sea. This 13.54-meter-long boat is ideal for coastal sailing and long cruises.