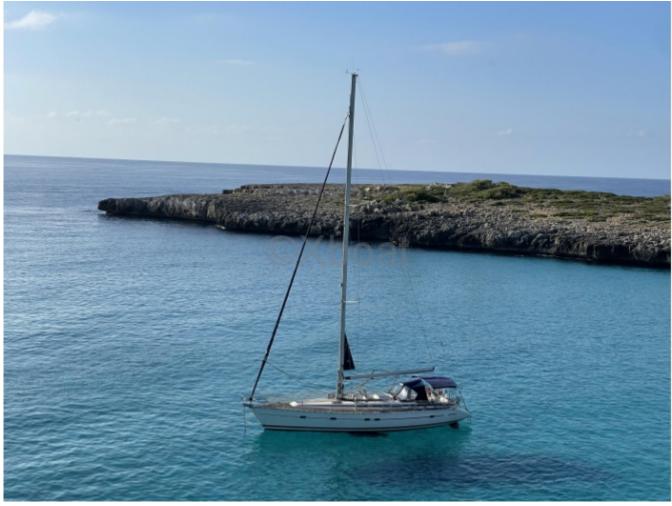

#### **Technical Details**

Bavaria 44 Exclusive

The Bavaria 44 Exclusive is an elegant and high-performance cruising sailboat, designed to offer comfort and safety at sea. This 13.54-meter-long boat is ideal for coastal sailing and long cruises.

Main Characteristics:

- Overall Length: 13.54 m -
- Beam: 4.20 m -
- Draft: 2.20 m -
- Displacement: 11,000 kg -
- Fuel Capacity: 210 liters -
- Fresh Water Capacity: 380 liters -
- **Performance Characteristics:**
- Sail Area (Reaching): 95 m<sup>2</sup> -
- Sail Area (Running): 150 m<sup>2</sup> -
- Aluminum Mast -
- Long Keel -
- **Comfort Characteristics:**
- Cabins: 3 -
- Berths: 6 to 8 people -
- Bathroom: 1 -
- Equipped Kitchen -
- Air Conditioning System -