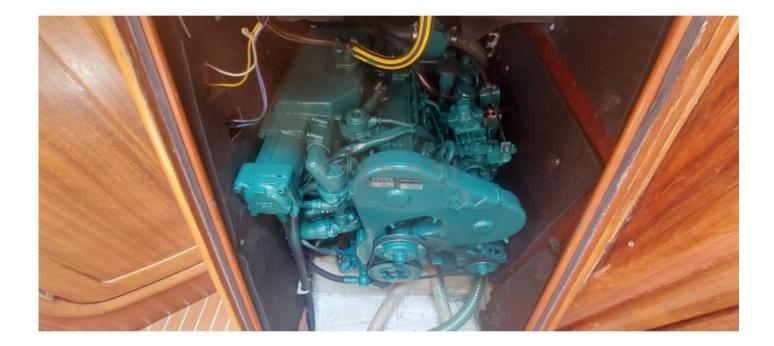

#### **Engines**

Model : Montage : In Board (IB) Power Unit. (CV) : 60 Hours : 0 Fuel capacity : 200 Brand : VOLVO Fuel : Diesel Engine(s) : 1 Drive : Saildrive

- Complete Navigation Electronics -

Engine:

- Type: Yanmar 4JH4E -
- Power: 55 hp -

The Bavaria 44 Exclusive is renowned for its stability and ease of handling, making it a popular choice among experienced sailors and cruising enthusiasts.