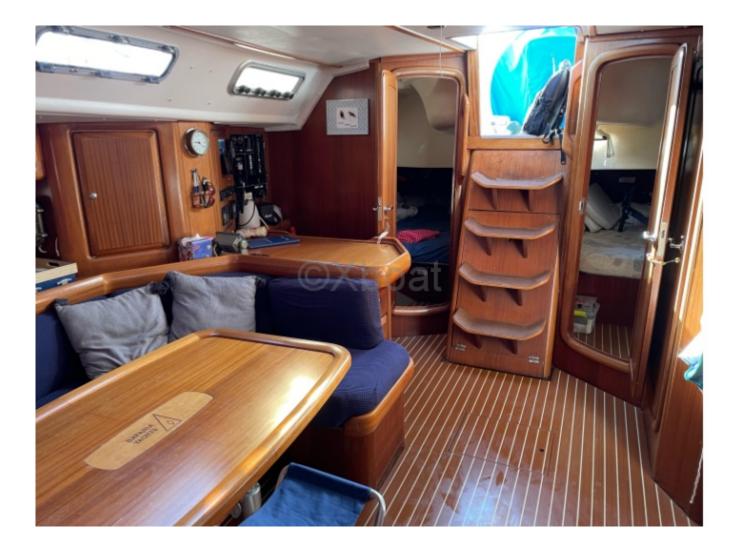

Main Characteristics:

- Overall Length: 13.54 m -
- Beam: 4.20 m -
- Draft: 2.20 m -
- Displacement: 11,000 kg -
- Fuel Capacity: 210 liters -
- Fresh Water Capacity: 380 liters -
- **Performance Characteristics:**
- Sail Area (Reaching): 95 m<sup>2</sup> -
- Sail Area (Running): 150 m<sup>2</sup> -
- Aluminum Mast -
- Long Keel -
- **Comfort Characteristics:**
- Cabins: 3 -
- Berths: 6 to 8 people -
- Bathroom: 1 -
- Equipped Kitchen -
- Air Conditioning System -