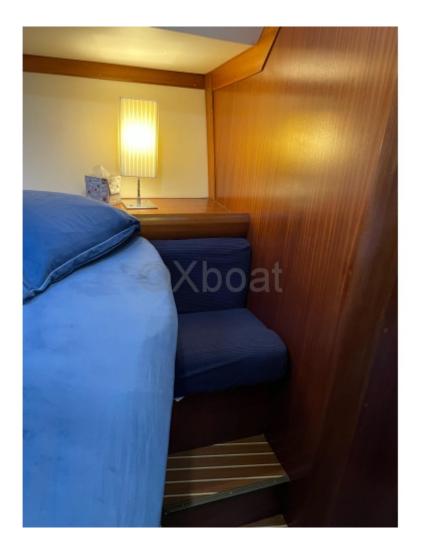

### **Facilities**

Sailor Cabin : 0 WC : Sailor Helm : No Double Cabin : 3 Head : 2 Berth : 8 Flybridge : No

Main Characteristics:

- Overall Length: 13.54 m -
- Beam: 4.20 m -
- Draft: 2.20 m -
- Displacement: 11,000 kg -
- Fuel Capacity: 210 liters -
- Fresh Water Capacity: 380 liters -
- **Performance Characteristics:**
- Sail Area (Reaching): 95 m<sup>2</sup> -
- Sail Area (Running): 150 m<sup>2</sup> -
- Aluminum Mast -
- Long Keel -
- **Comfort Characteristics:**
- Cabins: 3 -
- Berths: 6 to 8 people -
- Bathroom: 1 -
- Equipped Kitchen -
- Air Conditioning System -