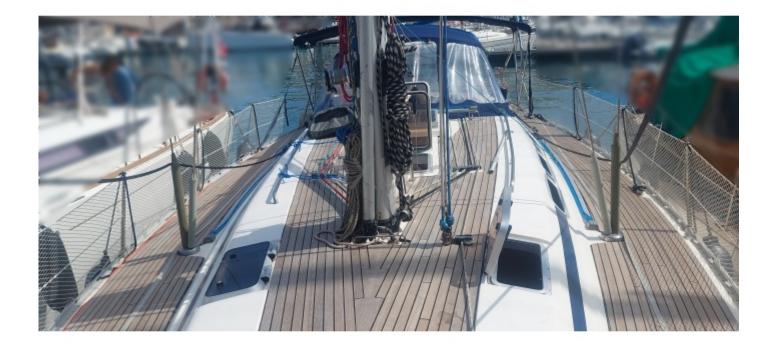

#### **Technical Details**

Bavaria 44 Exclusive

The Bavaria 44 Exclusive is an elegant and high-performance cruising sailboat, designed to offer comfort and safety at sea. This 13.54-meter-long boat is ideal for coastal sailing and long cruises.

Main Characteristics:

- Overall Length: 13.54 m -
- Beam: 4.20 m -
- Draft: 2.20 m -
- Displacement: 11,000 kg -
- Fuel Capacity: 210 liters -
- Fresh Water Capacity: 380 liters -
- **Performance Characteristics:**
- Sail Area (Reaching): 95 m<sup>2</sup> -
- Sail Area (Running): 150 m<sup>2</sup> -
- Aluminum Mast -
- Long Keel -
- **Comfort Characteristics:**
- Cabins: 3 -
- Berths: 6 to 8 people -
- Bathroom: 1 -
- Equipped Kitchen -
- Air Conditioning System -