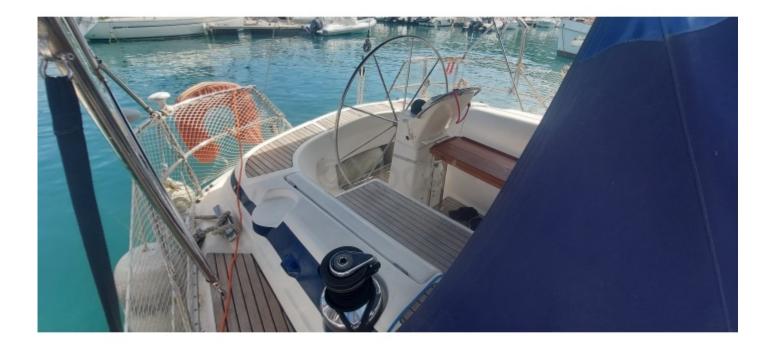

#### **Technical Details**

Bavaria 44 Exclusive

The Bavaria 44 Exclusive is an elegant and high-performance cruising sailboat, designed to offer comfort and safety at sea. This 13.54-meter-long boat is ideal for coastal sailing and long cruises.