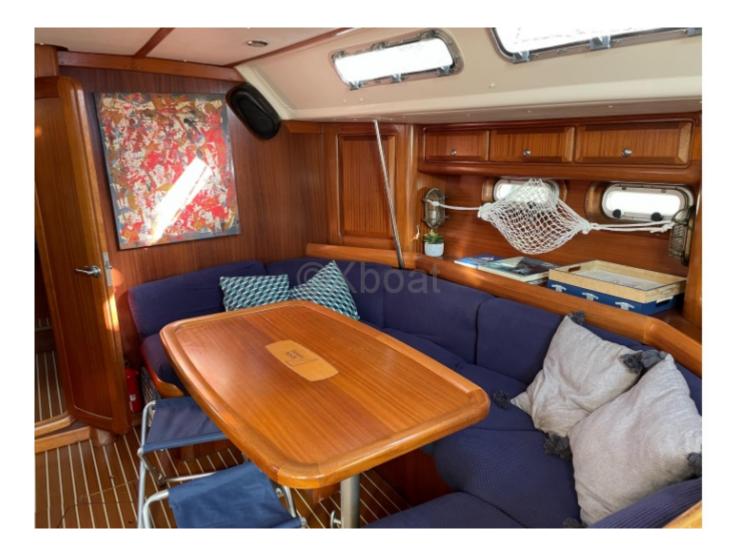

#### **Technical Details**

Bavaria 44 Exclusive

The Bavaria 44 Exclusive is an elegant and high-performance cruising sailboat, designed to offer comfort and safety at sea. This 13.54-meter-long boat is ideal for coastal sailing and long cruises.

Main Characteristics:

- Overall Length: 13.54 m -
- Beam: 4.20 m -
- Draft: 2.20 m -
- Displacement: 11,000 kg -
- Fuel Capacity: 210 liters -
- Fresh Water Capacity: 380 liters -
- **Performance Characteristics:**
- Sail Area (Reaching): 95 m<sup>2</sup> -
- Sail Area (Running): 150 m<sup>2</sup> -
- Aluminum Mast -
- Long Keel -
- **Comfort Characteristics:**
- Cabins: 3 -
- Berths: 6 to 8 people -
- Bathroom: 1 -
- Equipped Kitchen -
- Air Conditioning System -