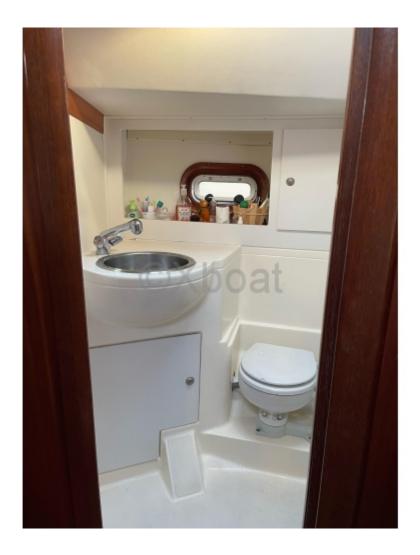

### **Facilities**

Sailor Cabin : 0 WC : Sailor Helm : No Double Cabin : 3 Head : 2 Berth : 8 Flybridge : No

Main Characteristics:

- Overall Length: 13.54 m -
- Beam: 4.20 m -
- Draft: 2.20 m -
- Displacement: 11,000 kg -
- Fuel Capacity: 210 liters -
- Fresh Water Capacity: 380 liters -
- **Performance Characteristics:**
- Sail Area (Reaching): 95 m<sup>2</sup> -
- Sail Area (Running): 150 m<sup>2</sup> -
- Aluminum Mast -
- Long Keel -
- **Comfort Characteristics:**
- Cabins: 3 -
- Berths: 6 to 8 people -
- Bathroom: 1 -
- Equipped Kitchen -
- Air Conditioning System -