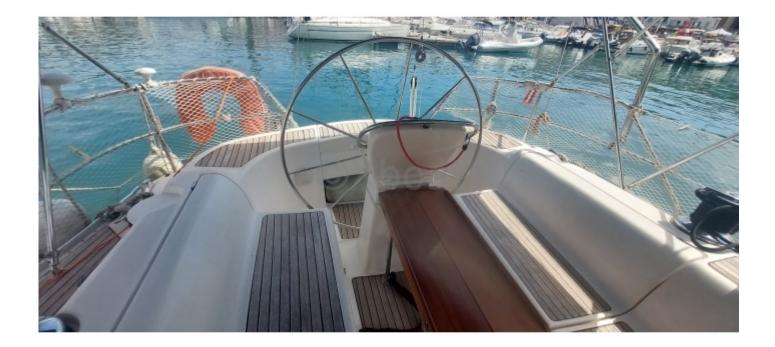

#### **Technical Details**

Bavaria 44 Exclusive

The Bavaria 44 Exclusive is an elegant and high-performance cruising sailboat, designed to offer comfort and safety at sea. This 13.54-meter-long boat is ideal for coastal sailing and long cruises.

Main Characteristics:

- Overall Length: 13.54 m -
- Beam: 4.20 m -
- Draft: 2.20 m -
- Displacement: 11,000 kg -
- Fuel Capacity: 210 liters -
- Fresh Water Capacity: 380 liters -
- **Performance Characteristics:**
- Sail Area (Reaching): 95 m<sup>2</sup> -
- Sail Area (Running): 150 m<sup>2</sup> -
- Aluminum Mast -
- Long Keel -
- **Comfort Characteristics:**
- Cabins: 3 -
- Berths: 6 to 8 people -
- Bathroom: 1 -
- Equipped Kitchen -
- Air Conditioning System -

- Complete Navigation Electronics -

Engine:

- Type: Yanmar 4JH4E -
- Power: 55 hp -

The Bavaria 44 Exclusive is renowned for its stability and ease of handling, making it a popular choice among experienced sailors and cruising enthusiasts.