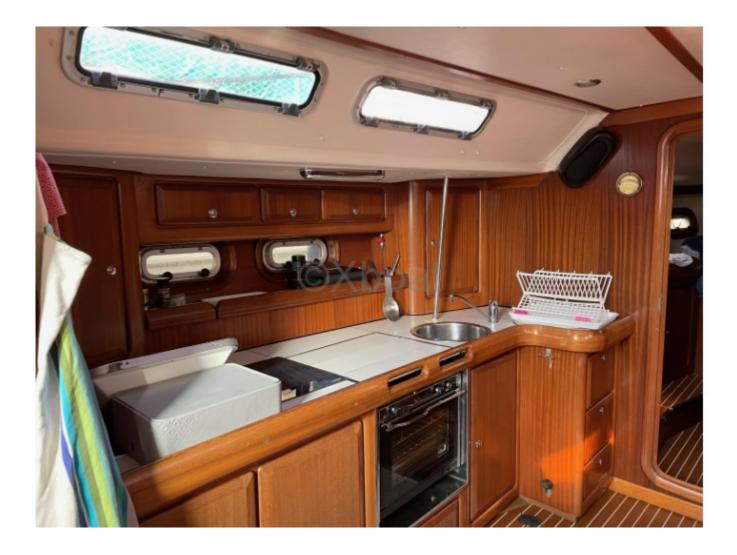

Main Characteristics:

- Overall Length: 13.54 m -
- Beam: 4.20 m -
- Draft: 2.20 m -
- Displacement: 11,000 kg -
- Fuel Capacity: 210 liters -
- Fresh Water Capacity: 380 liters -
- **Performance Characteristics:**
- Sail Area (Reaching): 95 m<sup>2</sup> -
- Sail Area (Running): 150 m<sup>2</sup> -
- Aluminum Mast -
- Long Keel -
- **Comfort Characteristics:**
- Cabins: 3 -
- Berths: 6 to 8 people -
- Bathroom: 1 -
- Equipped Kitchen -
- Air Conditioning System -