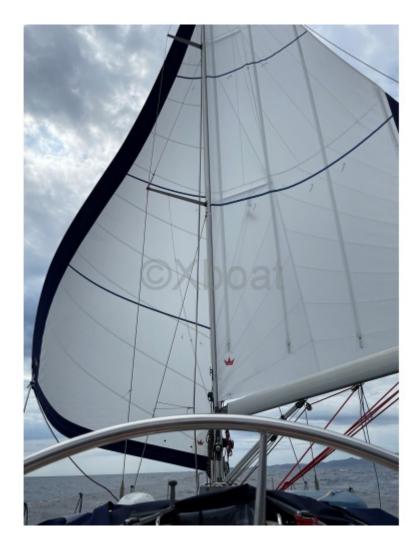

Main Characteristics:

- Overall Length: 13.54 m -
- Beam: 4.20 m -
- Draft: 2.20 m -
- Displacement: 11,000 kg -
- Fuel Capacity: 210 liters -
- Fresh Water Capacity: 380 liters -
- **Performance Characteristics:**
- Sail Area (Reaching): 95 m<sup>2</sup> -
- Sail Area (Running): 150 m<sup>2</sup> -
- Aluminum Mast -
- Long Keel -
- **Comfort Characteristics:**
- Cabins: 3 -
- Berths: 6 to 8 people -
- Bathroom: 1 -
- Equipped Kitchen -
- Air Conditioning System -

- Complete Navigation Electronics -

Engine:

- Type: Yanmar 4JH4E -
- Power: 55 hp -

The Bavaria 44 Exclusive is renowned for its stability and ease of handling, making it a popular choice among experienced sailors and cruising enthusiasts.