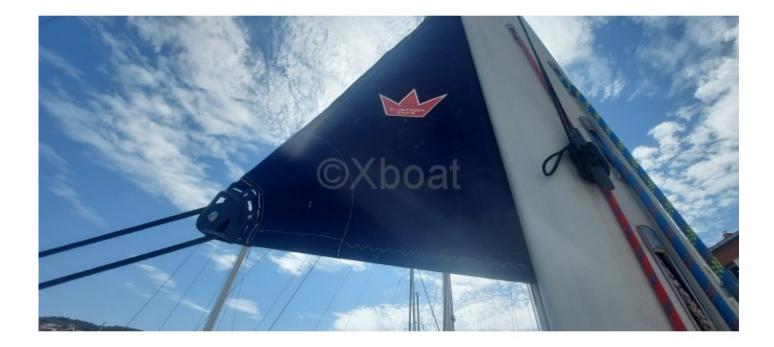

Area (Reaching): 95 m<sup>2</sup> -
- Sail Area (Running): 150 m<sup>2</sup> -
- Aluminum Mast -
- Long Keel -
- **Comfort Characteristics:**
- Cabins: 3 -
- Berths: 6 to 8 people -
- Bathroom: 1 -
- Equipped Kitchen -
- Air Conditioning System -

- Complete Navigation Electronics -

Engine:

- Type: Yanmar 4JH4E -
- Power: 55 hp -

The Bavaria 44 Exclusive is renowned for its stability and ease of handling, making it a popular choice among experienced sailors and cruising enthusiasts.

Limitation of liability : XBOAT assumes no responsibility for the information provided in this technical data sheet, which has been sourced from the internet and has not been verified. This information is non-contractual and does not, in any way, bind XBOAT.

### Médias