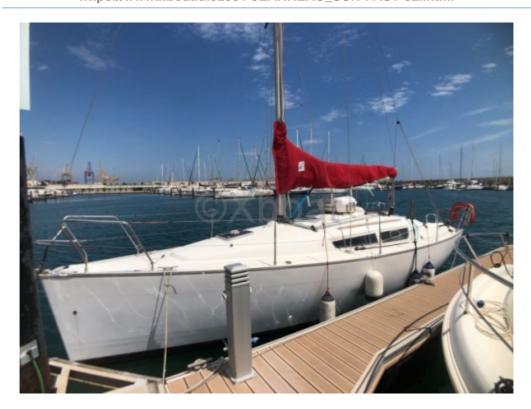

## **SUN FAST 32I - 2007**

### **Main datas**

Builder : Jeanneau

Year : 2007 Length : 9,45

Draft minimum : 2,00 Hull : Monohull Subtype:

Architect:

Material : GRP Beam : 3,31

keel : Fixed Keel