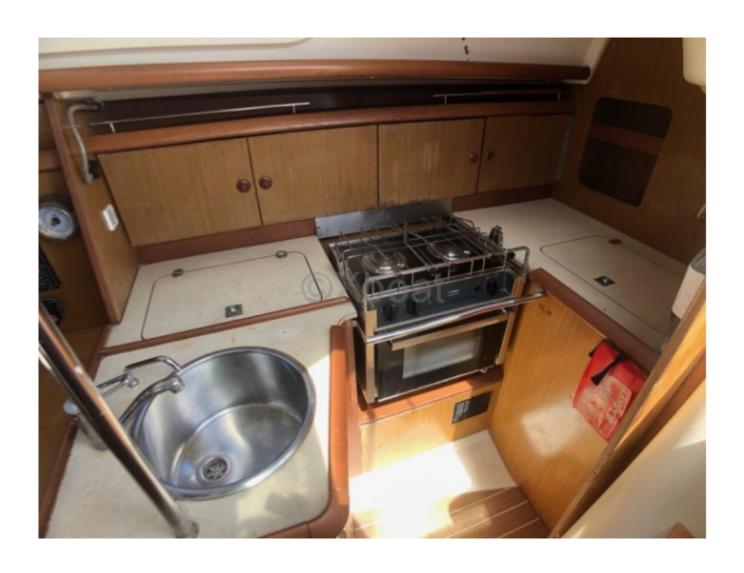

#### Interior:

The interior of the Sun Fast 32i is spacious and well-designed, offering comfortable accommodations for cruising. It features two double cabins, a well-equipped galley, and a complete bathroom. The materials used are of high quality, ensuring durability and comfort.