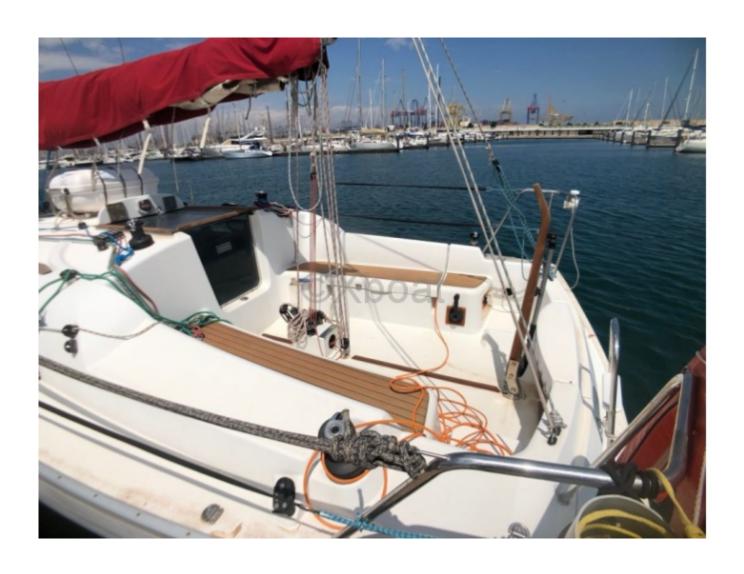

## **SUN FAST 32I - 2007**

#### Interior:

The interior of the Sun Fast 32i is spacious and well-designed, offering comfortable accommodations for cruising. It features two double cabins, a well-equipped galley, and a complete bathroom. The materials used are of high quality, ensuring durability and comfort.