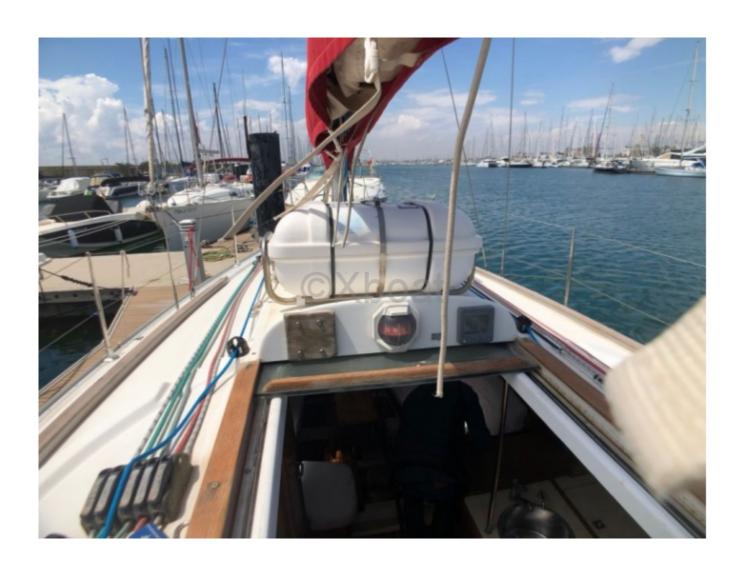

### **Technical Details**

The Sun Fast 32i is a cruiser-racer sailboat designed by Jeanneau, a French builder renowned for its high-performance boats. This model is particularly appreciated for its versatility, offering both racing performance and cruising comfort.

#### Performance

Thanks to its aerodynamic design and high-performance sails, the Sun Fast 32i is capable of reaching impressive speeds. It is often chosen by racing enthusiasts for its maneuverability and reactivity.