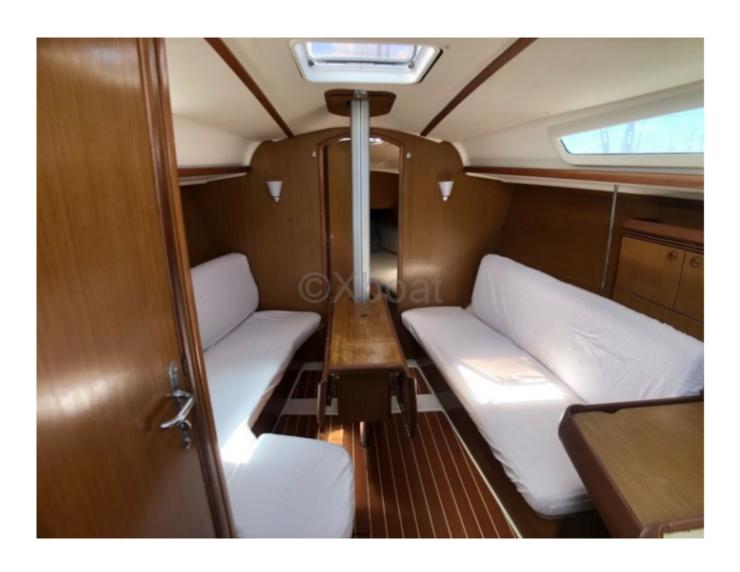

#### Interior:

The interior of the Sun Fast 32i is spacious and well-designed, offering comfortable accommodations for cruising. It features two double cabins, a well-equipped galley, and a complete bathroom. The materials used are of high quality, ensuring durability and comfort.