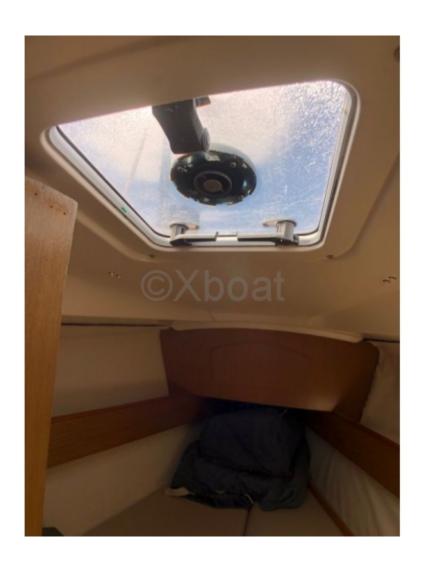

#### Interior:

The interior of the Sun Fast 32i is spacious and well-designed, offering comfortable accommodations for cruising. It features two double cabins, a well-equipped galley, and a complete bathroom. The materials used are of high quality, ensuring durability and comfort.