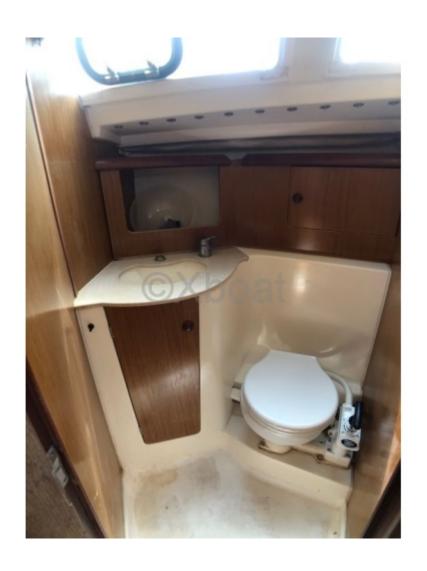

#### **Facilities**

Sailor Cabin: 0

WC : Sailor Helm : No Double Cabin: 2

Head: 1 Berth: 4 Flybridge: No

#### Interior:

The interior of the Sun Fast 32i is spacious and well-designed, offering comfortable accommodations for cruising. It features two double cabins, a well-equipped galley, and a complete bathroom. The materials used are of high quality, ensuring durability and comfort.