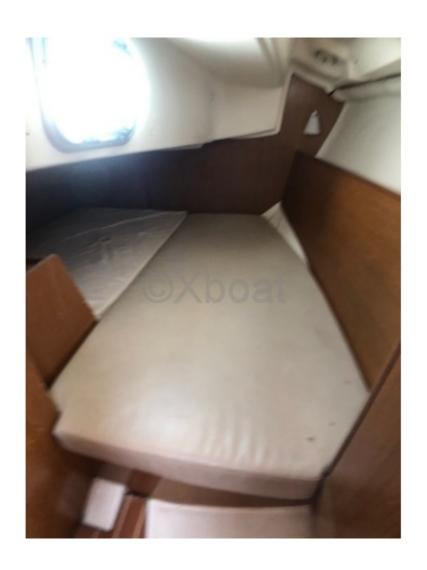

#### Interior:

The interior of the Sun Fast 32i is spacious and well-designed, offering comfortable accommodations for cruising. It features two double cabins, a well-equipped galley, and a complete bathroom. The materials used are of high quality, ensuring durability and comfort.