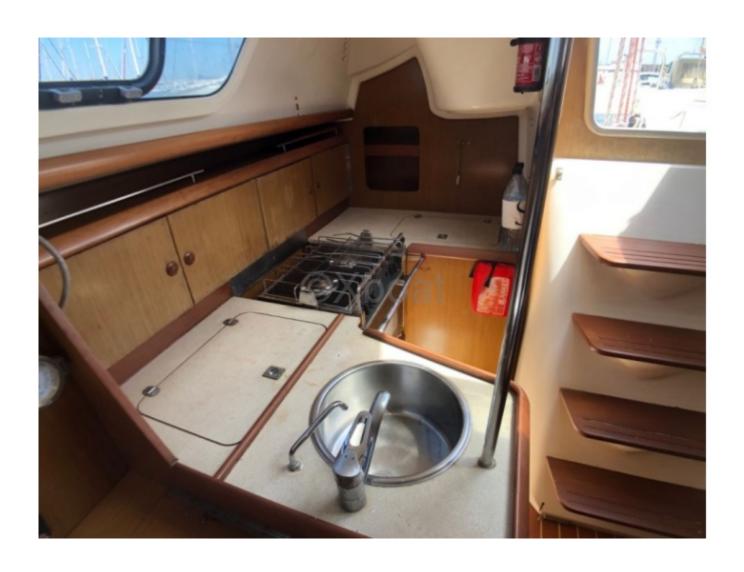

#### Interior:

The interior of the Sun Fast 32i is spacious and well-designed, offering comfortable accommodations for cruising. It features two double cabins, a well-equipped galley, and a complete bathroom. The materials used are of high quality, ensuring durability and comfort.