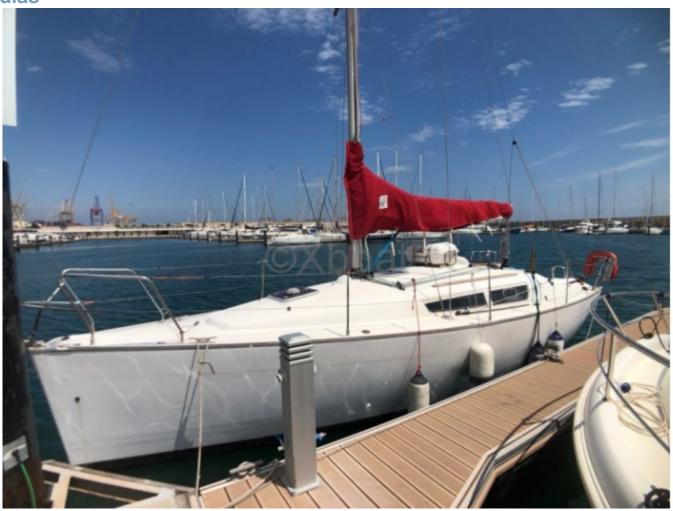

## **SUN FAST 32I - 2007**

### **Main datas**

Builder : Jeanneau

Year : 2007 Length : 9,45

Draft minimum : 2,00 Hull : Monohull Subtype:

Architect:

Material : GRP Beam : 3,31

keel : Fixed Keel