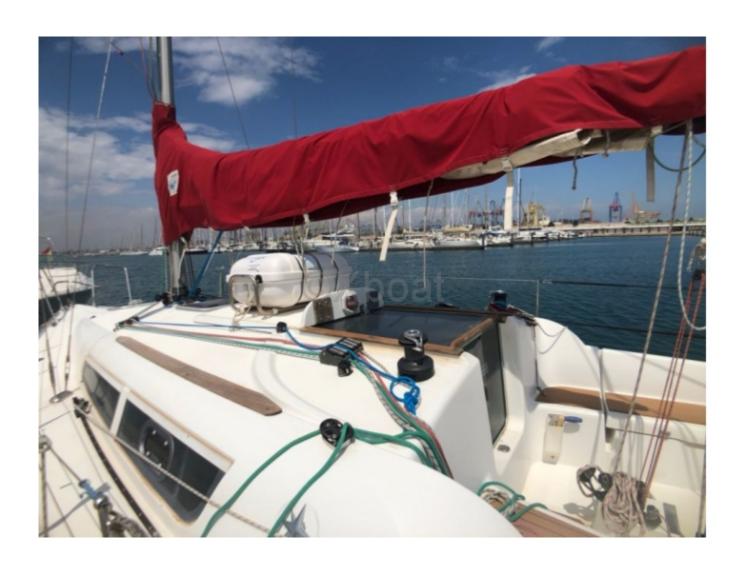

### **Technical Details**

The Sun Fast 32i is a cruiser-racer sailboat designed by Jeanneau, a French builder renowned for its high-performance boats. This model is particularly appreciated for its versatility, offering both racing performance and cruising comfort.

#### Main characteristics:

- Overall length: 9.98 meters -

- Hull length: 9.45 meters -

- Beam: 3.05 meters -

- Draft: 2.30 meters -

- Displacement: 4,300 kg -

- Main sail area: 26.5 m<sup>2</sup> -

- Genoa area: 28.7 m<sup>2</sup> -

#### Design and construction:

The Sun Fast 32i is constructed from polyester reinforced with fiberglass, which gives it great rigidity and good resistance to impacts. The hull is optimized for maximum performance, with a low hydraulic resistance and a low center of gravity for better stability.