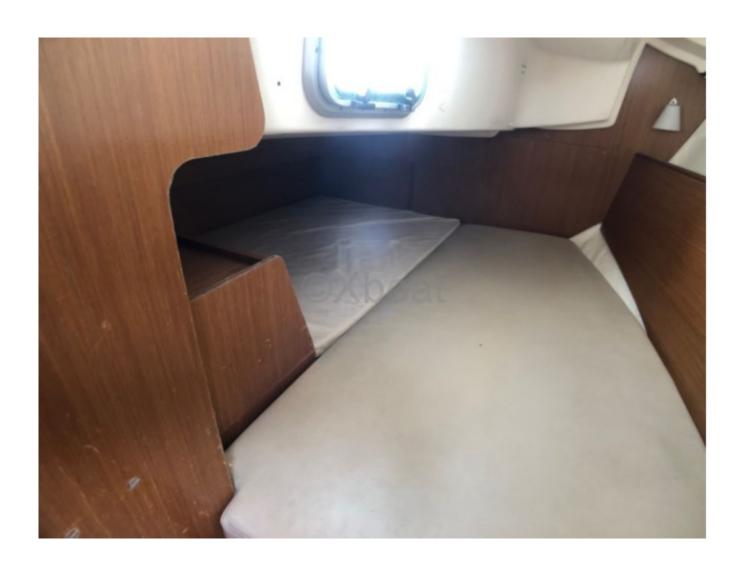

#### Interior:

The interior of the Sun Fast 32i is spacious and well-designed, offering comfortable accommodations for cruising. It features two double cabins, a well-equipped galley, and a complete bathroom. The materials used are of high quality, ensuring durability and comfort.