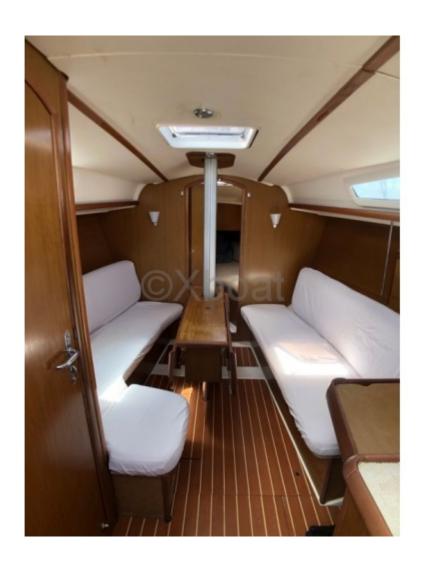

#### Interior:

The interior of the Sun Fast 32i is spacious and well-designed, offering comfortable accommodations for cruising. It features two double cabins, a well-equipped galley, and a complete bathroom. The materials used are of high quality, ensuring durability and comfort.