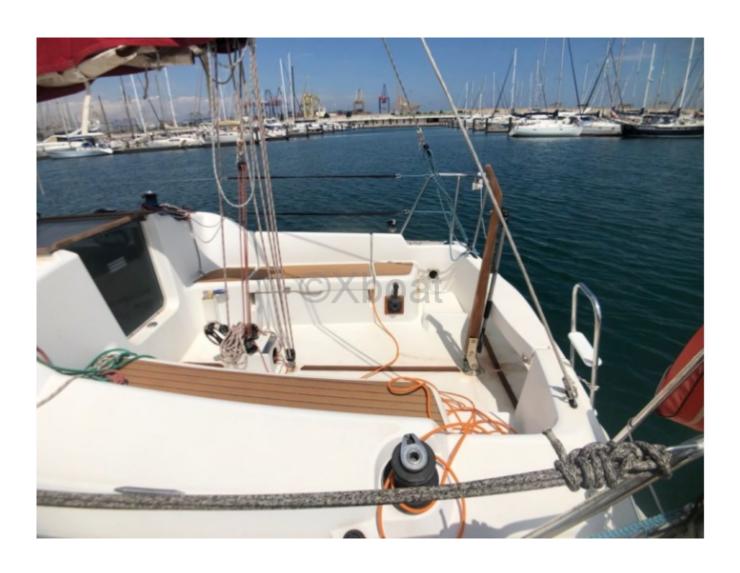

### **Technical Details**

The Sun Fast 32i is a cruiser-racer sailboat designed by Jeanneau, a French builder renowned for its high-performance boats. This model is particularly appreciated for its versatility, offering both racing performance and cruising comfort.

#### Main characteristics:

- Overall length: 9.98 meters -

- Hull length: 9.45 meters -

- Beam: 3.05 meters -

- Draft: 2.30 meters -

- Displacement: 4,300 kg -

- Main sail area: 26.5 m<sup>2</sup> -

- Genoa area: 28.7 m<sup>2</sup> -

#### Design and construction:

The Sun Fast 32i is constructed from polyester reinforced with fiberglass, which gives it great rigidity and good resistance to impacts. The hull is optimized for maximum performance, with a low hydraulic resistance and a low center of gravity for better stability.