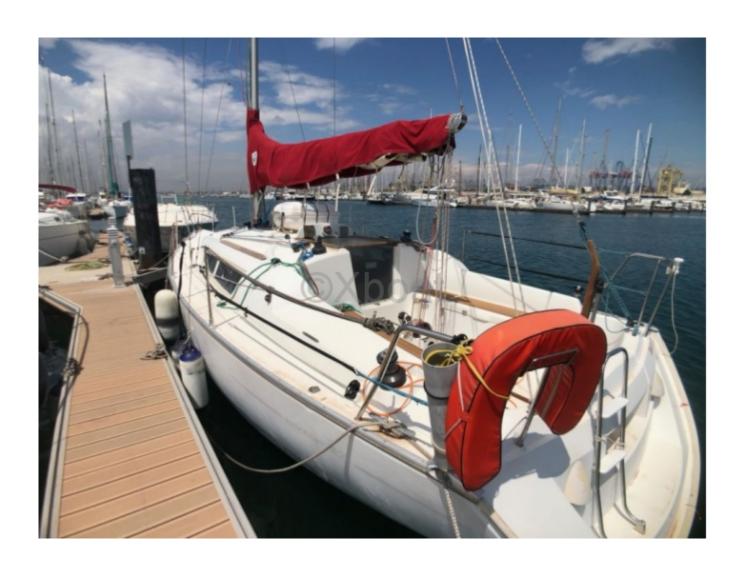

## **SUN FAST 32I - 2007**

#### Interior:

The interior of the Sun Fast 32i is spacious and well-designed, offering comfortable accommodations for cruising. It features two double cabins, a well-equipped galley, and a complete bathroom. The materials used are of high quality, ensuring durability and comfort.