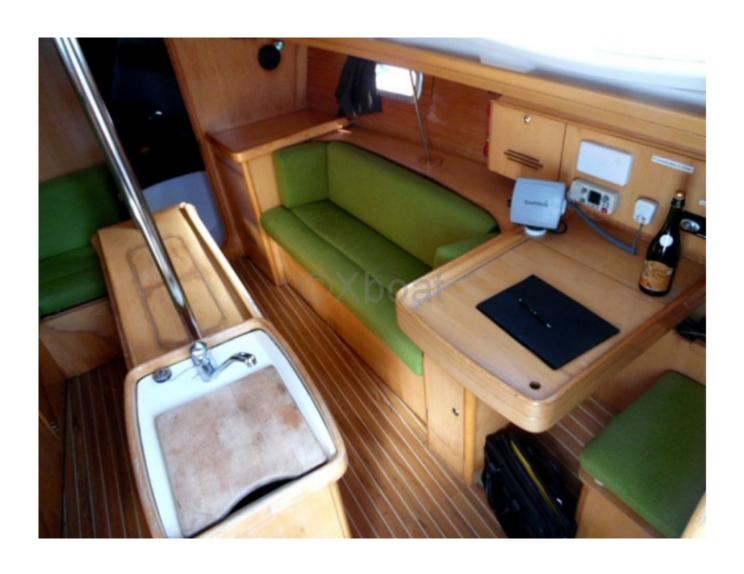

#### **Interior Layout:**

The boat has 6 berths, distributed in 3 cabins. The forward cabin is equipped with a double bed, while the two aft cabins can accommodate two people each. The saloon is spacious and bright, with a large chart table and comfortable seating. The galley is well-equipped, with a sink, a refrigerator, and a gas stove.