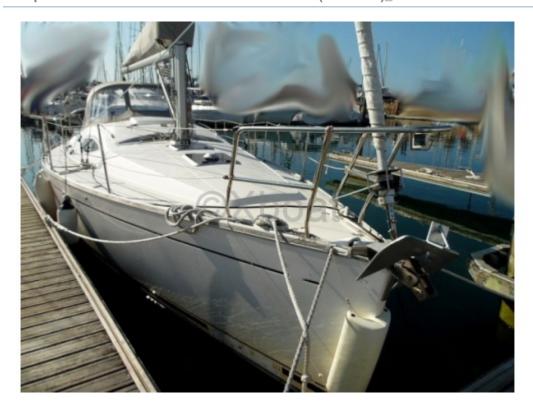

# **FEELING 32 DI - 2006**

## **Main datas**

Builder : Year : 2006 Length : 9,95

Draft minimum : 0,65 Hull : Monohull Subtype:

Architect : Joubert & nivelt

Material : GRP Beam : 3,42

keel: Centerboard integral

#### Main Characteristics:

- Overall Length: 9.95 m -

- Hull Length: 9.60 m -

- Beam: 3.25 m -

- Draft: 1.90 m -

- Displacement: 5,200 kg -

- Main Sail Area: 32 m<sup>2</sup> -

- Genoa Area: 24 m<sup>2</sup> -