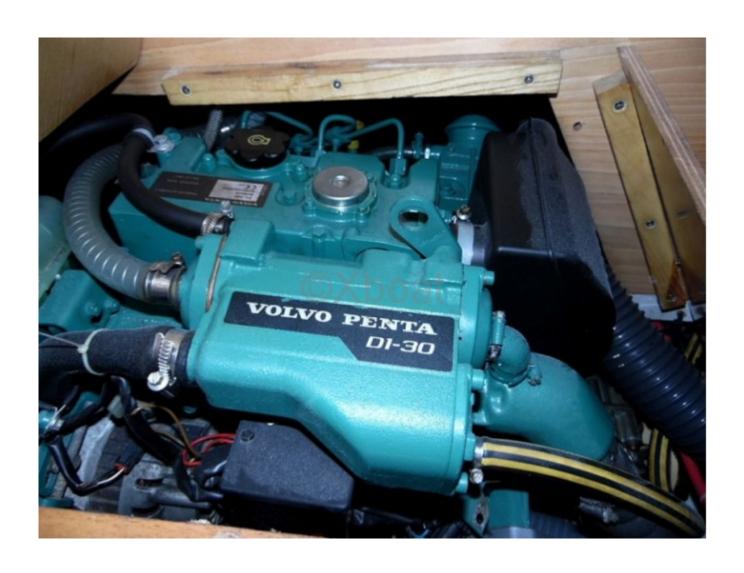

# **Engines**

Model : D1-30

Montage : In Board (IB) Power Unit. (CV) : 29

Hours: 400
Fuel capacity: 70

Brand : VOLVO Fuel : Diesel Engine(s) : 1 Drive : Shaft drive