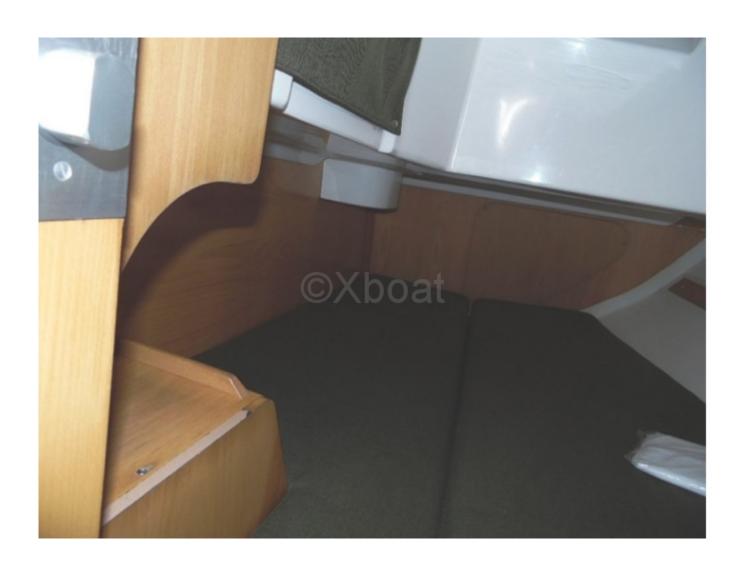

#### **Interior Layout:**

The boat has 6 berths, distributed in 3 cabins. The forward cabin is equipped with a double bed, while the two aft cabins can accommodate two people each. The saloon is spacious and bright, with a large chart table and comfortable seating. The galley is well-equipped, with a sink, a refrigerator, and a gas stove.