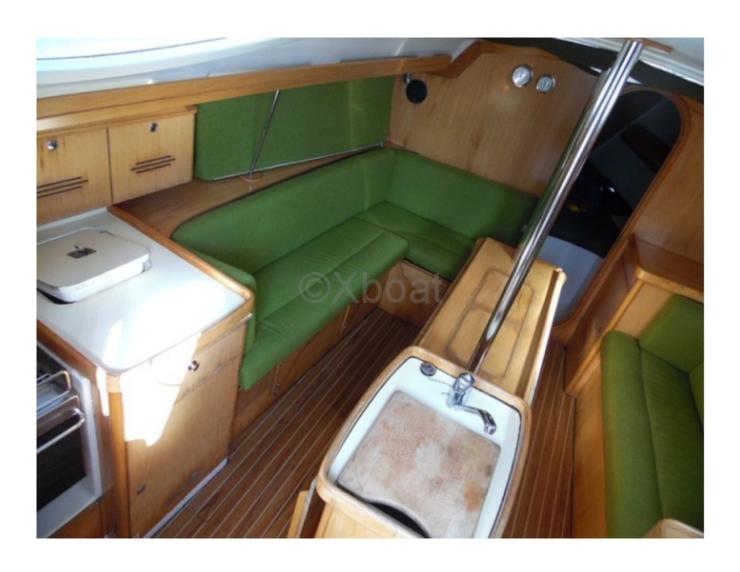

#### **Interior Layout:**

The boat has 6 berths, distributed in 3 cabins. The forward cabin is equipped with a double bed, while the two aft cabins can accommodate two people each. The saloon is spacious and bright, with a large chart table and comfortable seating. The galley is well-equipped, with a sink, a refrigerator, and a gas stove.