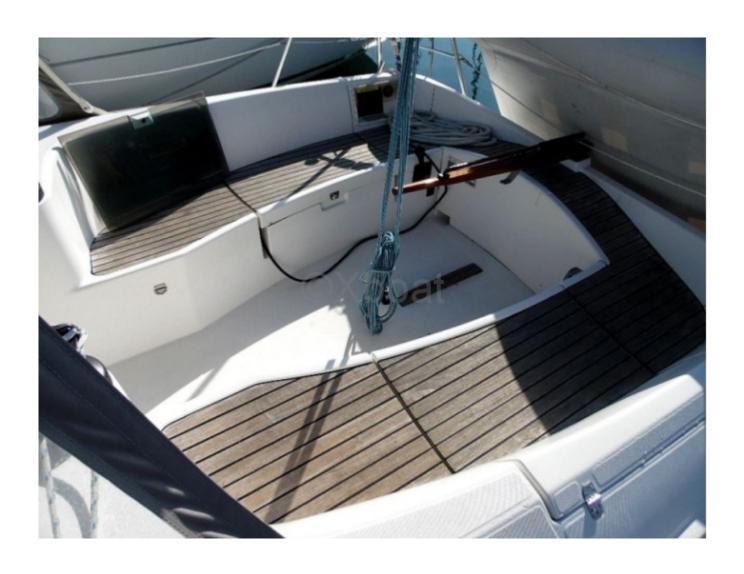

#### **Interior Layout:**

The boat has 6 berths, distributed in 3 cabins. The forward cabin is equipped with a double bed, while the two aft cabins can accommodate two people each. The saloon is spacious and bright, with a large chart table and comfortable seating. The galley is well-equipped, with a sink, a refrigerator, and a gas stove.