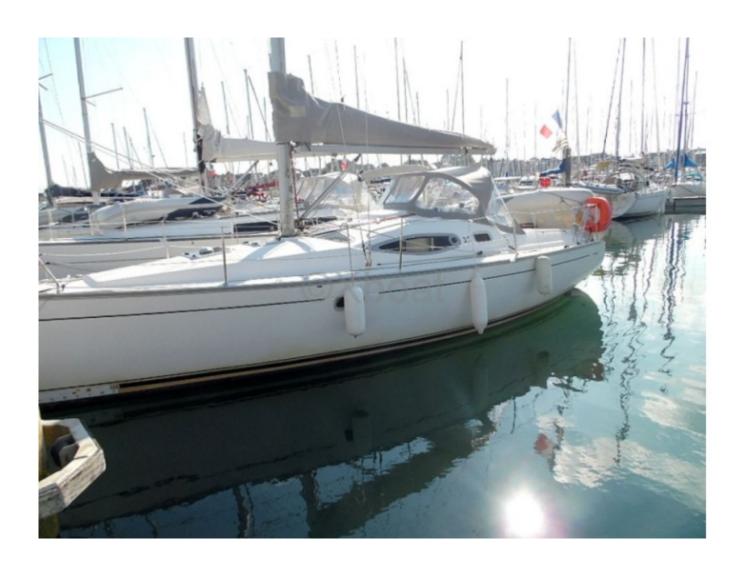

# **FEELING 32 DI - 2006**

## **Main datas**

Builder : Year : 2006 Length : 9,95

Draft minimum : 0,65 Hull : Monohull Subtype:

Architect : Joubert & nivelt

Material : GRP Beam : 3,42

keel: Centerboard integral

#### Main Characteristics:

- Overall Length: 9.95 m -

- Hull Length: 9.60 m -

- Beam: 3.25 m -

- Draft: 1.90 m -

- Displacement: 5,200 kg -

- Main Sail Area: 32 m<sup>2</sup> -

- Genoa Area: 24 m<sup>2</sup> -