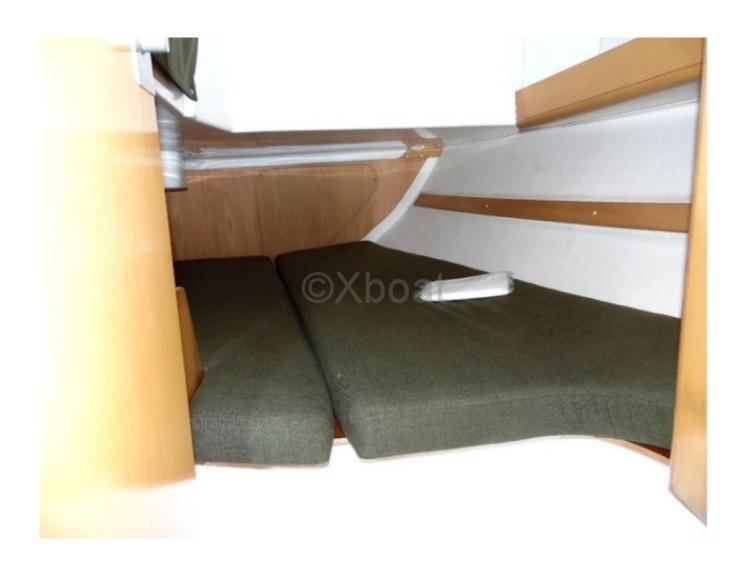

#### **Interior Layout:**

The boat has 6 berths, distributed in 3 cabins. The forward cabin is equipped with a double bed, while the two aft cabins can accommodate two people each. The saloon is spacious and bright, with a large chart table and comfortable seating. The galley is well-equipped, with a sink, a refrigerator, and a gas stove.