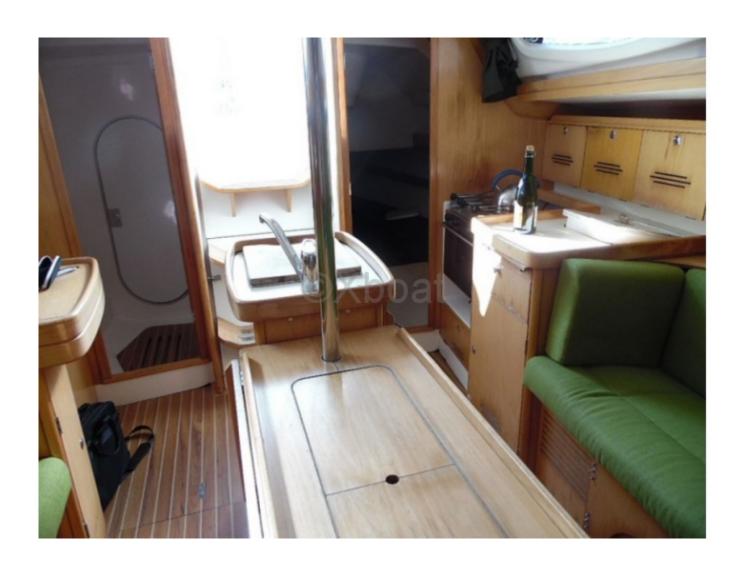

#### **Interior Layout:**

The boat has 6 berths, distributed in 3 cabins. The forward cabin is equipped with a double bed, while the two aft cabins can accommodate two people each. The saloon is spacious and bright, with a large chart table and comfortable seating. The galley is well-equipped, with a sink, a refrigerator, and a gas stove.