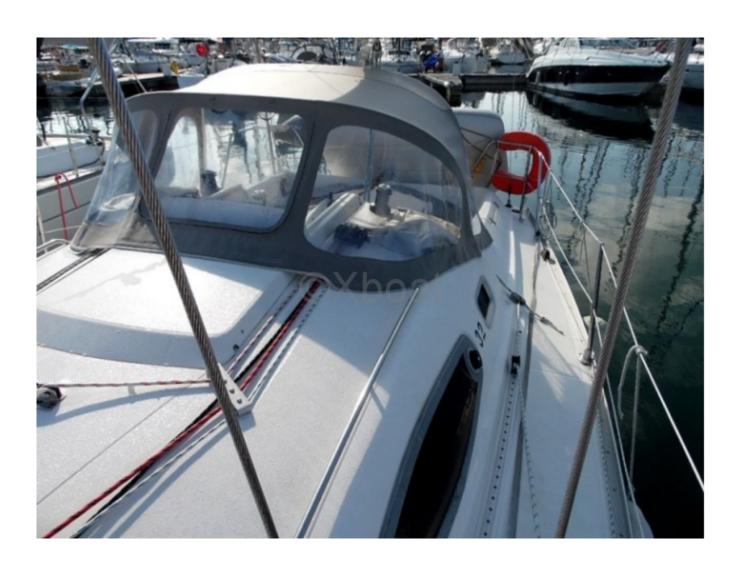

## **Technical Details**

The Feeling 32 DI, formerly known as Kirie, is a cruising sailboat designed by the manufacturer Alliaura Marine. This boat is renowned for its balance between performance and comfort, making it an excellent choice for coastal sailing enthusiasts and long-distance cruises.

#### **Interior Layout:**

The boat has 6 berths, distributed in 3 cabins. The forward cabin is equipped with a double bed, while the two aft cabins can accommodate two people each. The saloon is spacious and bright, with a large chart table and comfortable seating. The galley is well-equipped, with a sink, a refrigerator, and a gas stove.