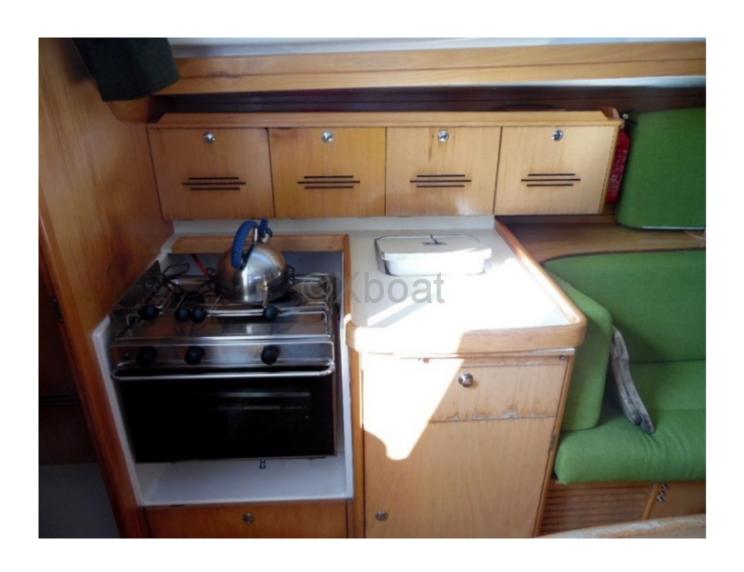

#### **Interior Layout:**

The boat has 6 berths, distributed in 3 cabins. The forward cabin is equipped with a double bed, while the two aft cabins can accommodate two people each. The saloon is spacious and bright, with a large chart table and comfortable seating. The galley is well-equipped, with a sink, a refrigerator, and a gas stove.