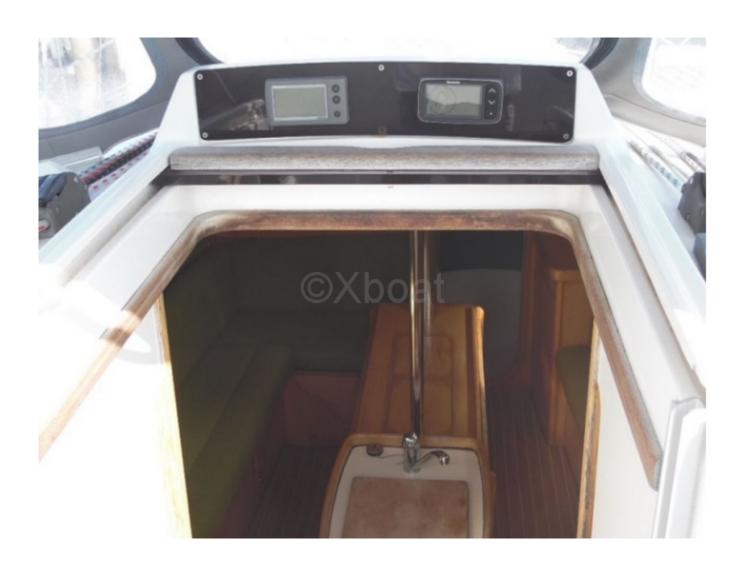

#### **Interior Layout:**

The boat has 6 berths, distributed in 3 cabins. The forward cabin is equipped with a double bed, while the two aft cabins can accommodate two people each. The saloon is spacious and bright, with a large chart table and comfortable seating. The galley is well-equipped, with a sink, a refrigerator, and a gas stove.