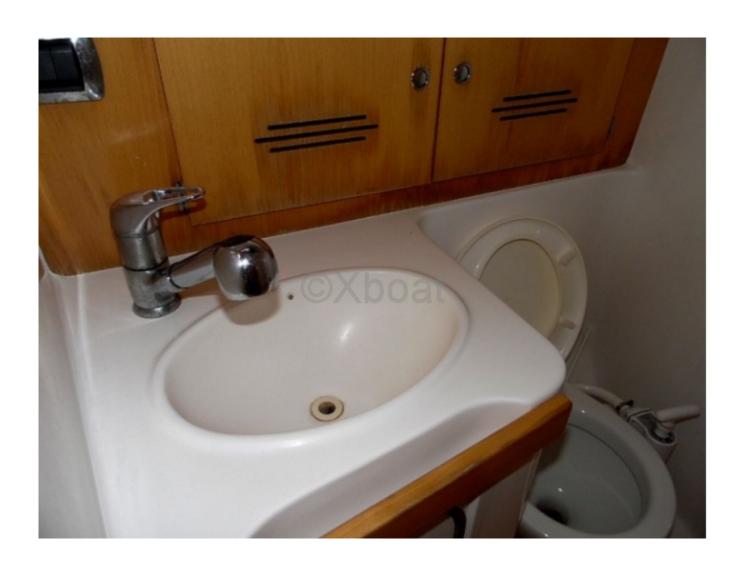

#### **Interior Layout:**

The boat has 6 berths, distributed in 3 cabins. The forward cabin is equipped with a double bed, while the two aft cabins can accommodate two people each. The saloon is spacious and bright, with a large chart table and comfortable seating. The galley is well-equipped, with a sink, a refrigerator, and a gas stove.