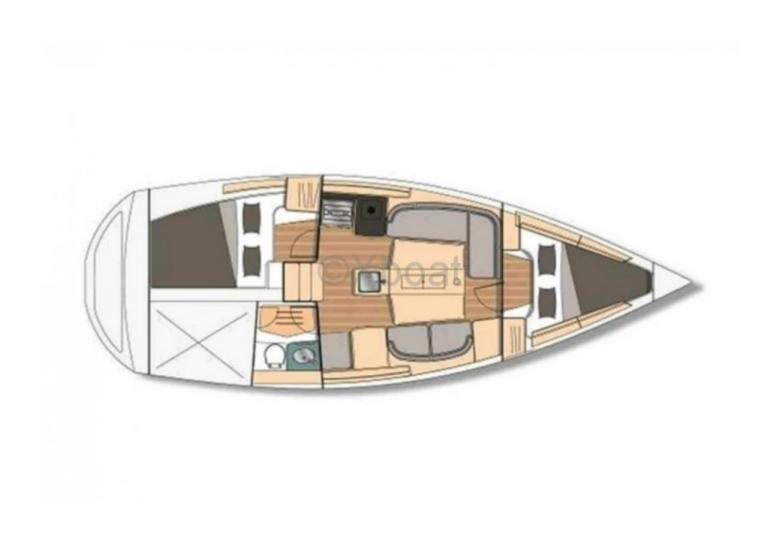

#### **Interior Layout:**

The boat has 6 berths, distributed in 3 cabins. The forward cabin is equipped with a double bed, while the two aft cabins can accommodate two people each. The saloon is spacious and bright, with a large chart table and comfortable seating. The galley is well-equipped, with a sink, a refrigerator, and a gas stove.