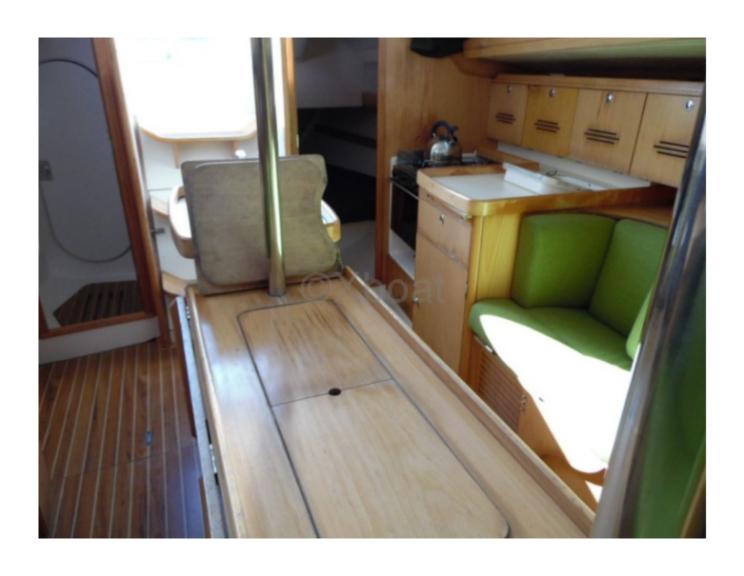

#### **Interior Layout:**

The boat has 6 berths, distributed in 3 cabins. The forward cabin is equipped with a double bed, while the two aft cabins can accommodate two people each. The saloon is spacious and bright, with a large chart table and comfortable seating. The galley is well-equipped, with a sink, a refrigerator, and a gas stove.