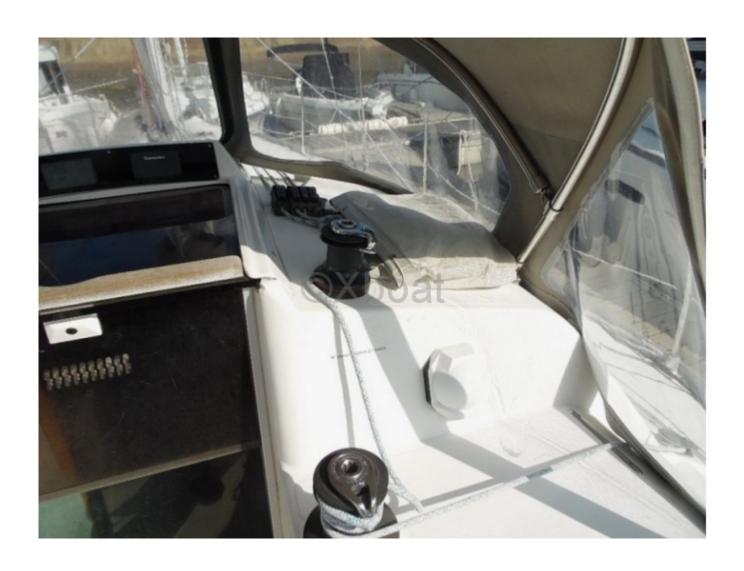

### **Performance and Maneuverability:**

The Feeling 32 DI is equipped with a bronze rudder and a wheel steering system, offering excellent maneuverability. The boat is also equipped with a 20 HP auxiliary engine, allowing for safe navigation even in calm weather.