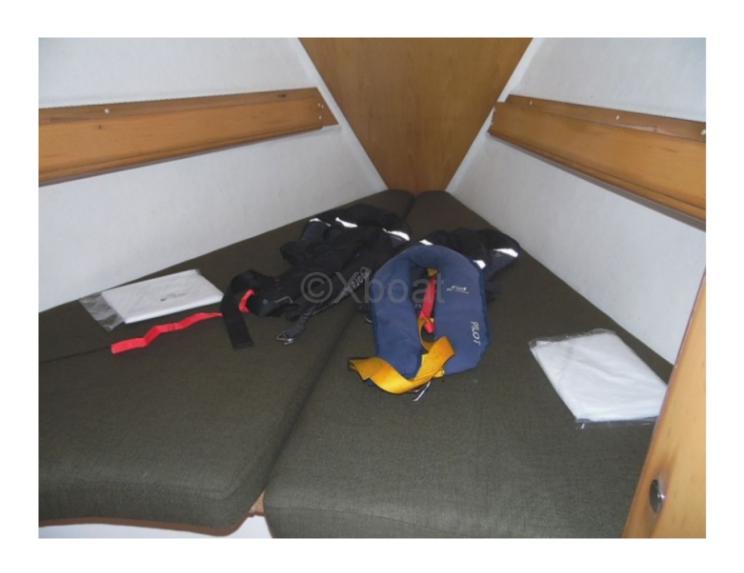

#### **Interior Layout:**

The boat has 6 berths, distributed in 3 cabins. The forward cabin is equipped with a double bed, while the two aft cabins can accommodate two people each. The saloon is spacious and bright, with a large chart table and comfortable seating. The galley is well-equipped, with a sink, a refrigerator, and a gas stove.

### Safety Equipment:

The boat is equipped with all necessary safety standards, including life jackets, a life raft, a VHF, a GPS, and a compass. It also has a water desalination system and a fresh water tank.