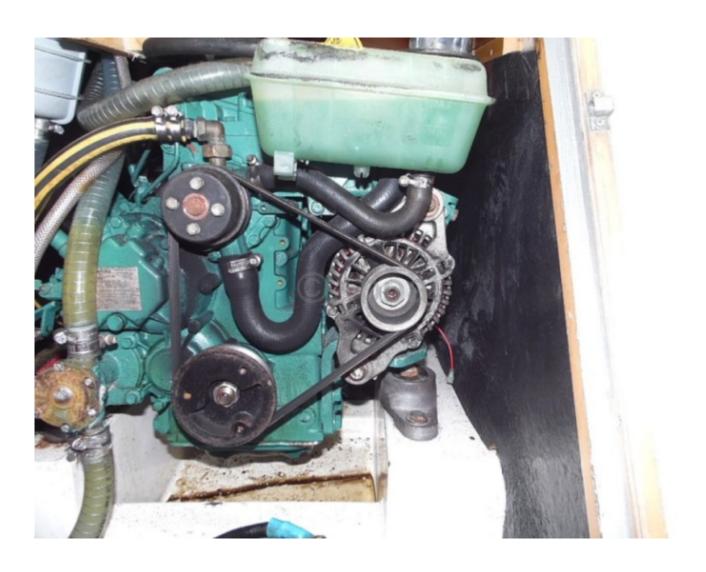

# **Engines**

Model : D1-30

Montage : In Board (IB) Power Unit. (CV) : 29

Hours: 400
Fuel capacity: 70

Brand : VOLVO Fuel : Diesel Engine(s) : 1 Drive : Shaft drive