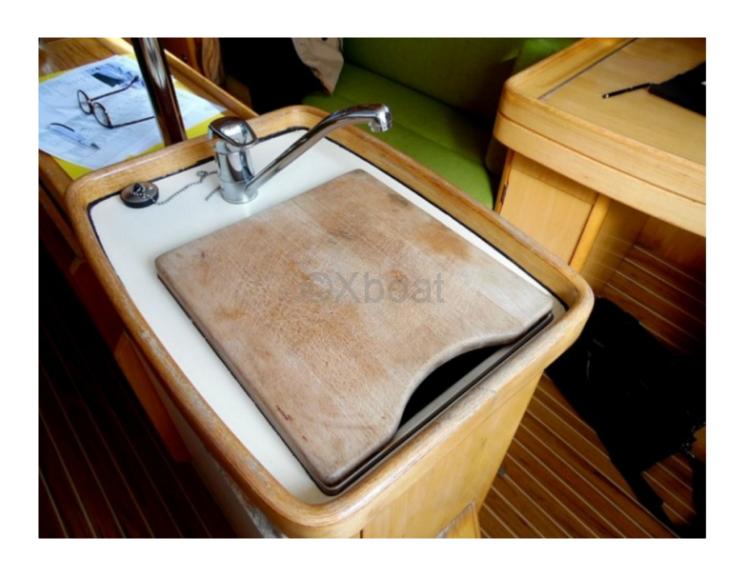

#### **Interior Layout:**

The boat has 6 berths, distributed in 3 cabins. The forward cabin is equipped with a double bed, while the two aft cabins can accommodate two people each. The saloon is spacious and bright, with a large chart table and comfortable seating. The galley is well-equipped, with a sink, a refrigerator, and a gas stove.