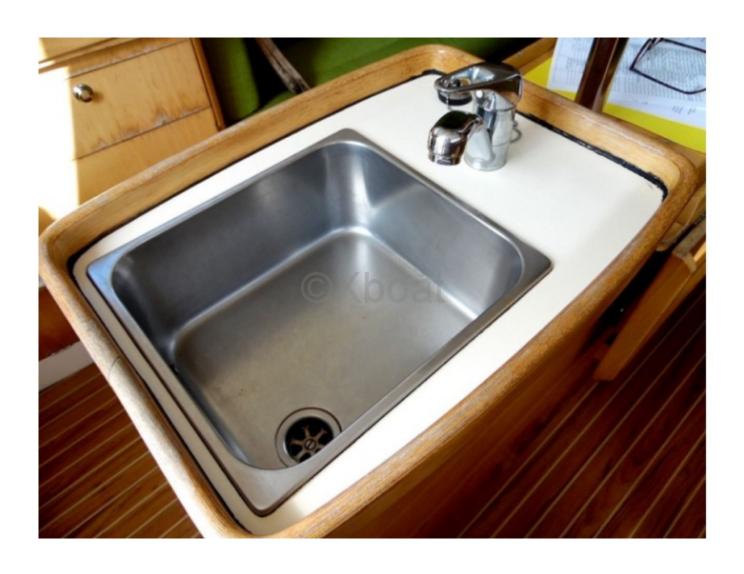

#### **Interior Layout:**

The boat has 6 berths, distributed in 3 cabins. The forward cabin is equipped with a double bed, while the two aft cabins can accommodate two people each. The saloon is spacious and bright, with a large chart table and comfortable seating. The galley is well-equipped, with a sink, a refrigerator, and a gas stove.