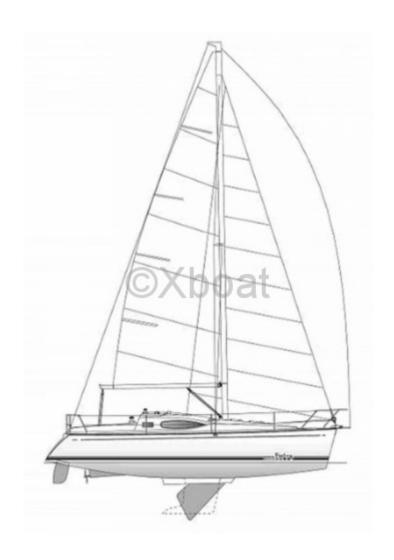

#### Main Characteristics:

- Overall Length: 9.95 m -

- Hull Length: 9.60 m -

- Beam: 3.25 m -

- Draft: 1.90 m -

- Displacement: 5,200 kg -

- Main Sail Area: 32 m<sup>2</sup> -

- Genoa Area: 24 m<sup>2</sup> -

- Spinnaker Area: 65 m<sup>2</sup> -