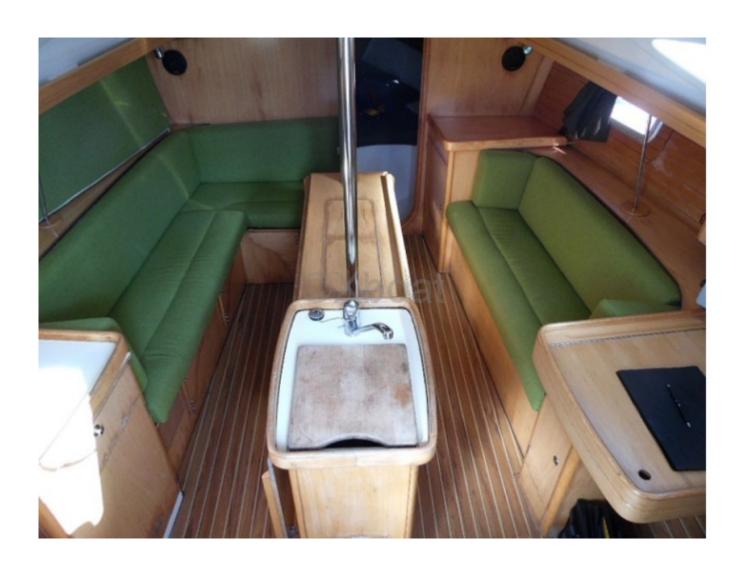

#### **Interior Layout:**

The boat has 6 berths, distributed in 3 cabins. The forward cabin is equipped with a double bed, while the two aft cabins can accommodate two people each. The saloon is spacious and bright, with a large chart table and comfortable seating. The galley is well-equipped, with a sink, a refrigerator, and a gas stove.