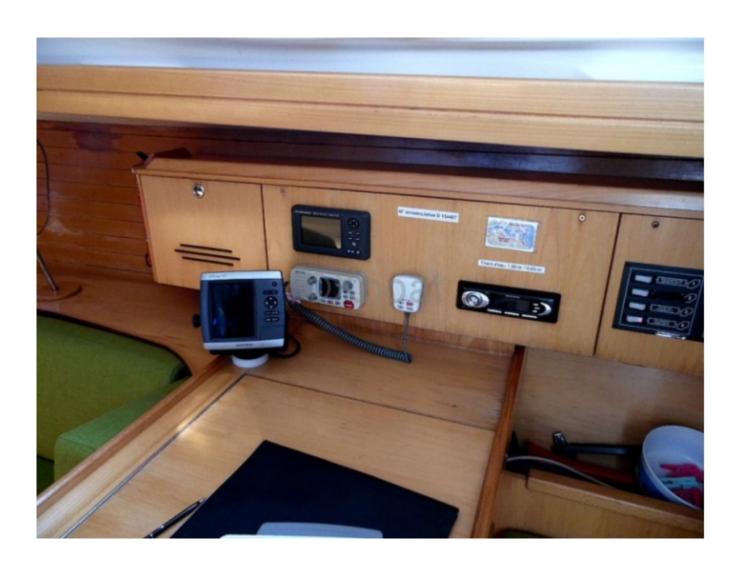

### Safety Equipment:

The boat is equipped with all necessary safety standards, including life jackets, a life raft, a VHF, a GPS, and a compass. It also has a water desalination system and a fresh water tank.