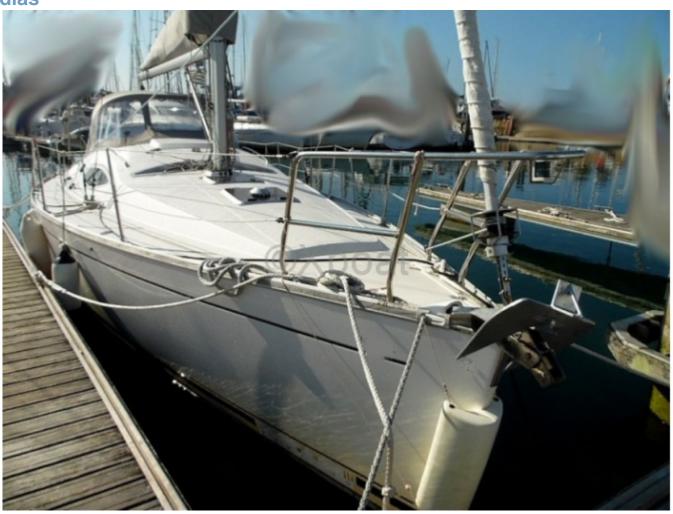

# **FEELING 32 DI - 2006**

## **Main datas**

Builder : Year : 2006 Length : 9,95

Draft minimum : 0,65 Hull : Monohull Subtype:

Architect : Joubert & nivelt

Material : GRP Beam : 3,42

keel: Centerboard integral

#### Main Characteristics:

- Overall Length: 9.95 m -

- Hull Length: 9.60 m -

- Beam: 3.25 m -

- Draft: 1.90 m -

- Displacement: 5,200 kg -

- Main Sail Area: 32 m<sup>2</sup> -

- Genoa Area: 24 m<sup>2</sup> -