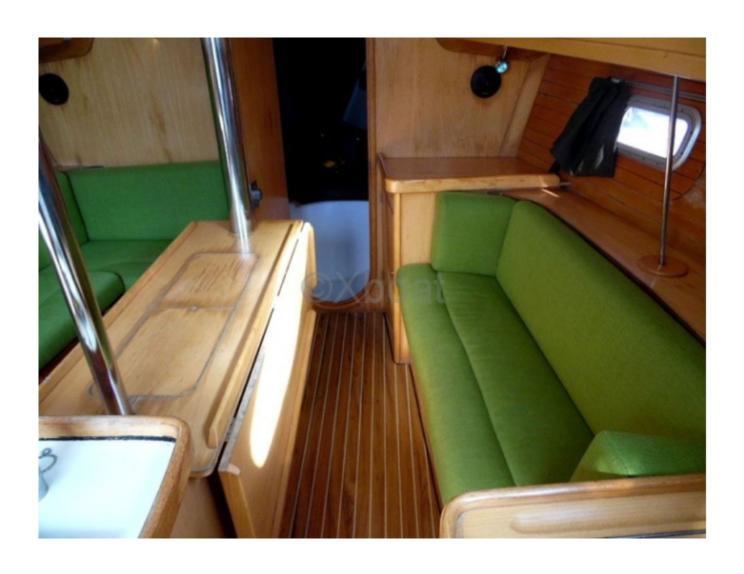

#### **Interior Layout:**

The boat has 6 berths, distributed in 3 cabins. The forward cabin is equipped with a double bed, while the two aft cabins can accommodate two people each. The saloon is spacious and bright, with a large chart table and comfortable seating. The galley is well-equipped, with a sink, a refrigerator, and a gas stove.