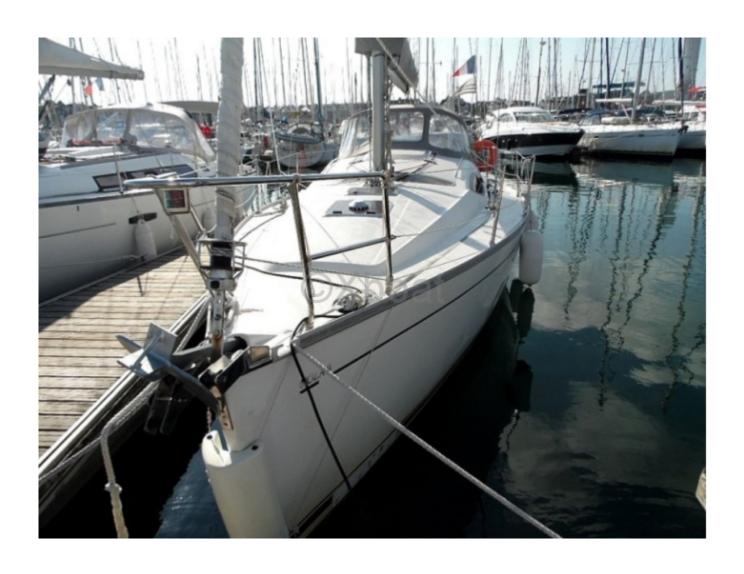

# **FEELING 32 DI - 2006**

## **Main datas**

Builder : Year : 2006 Length : 9,95

Draft minimum : 0,65 Hull : Monohull Subtype:

Architect : Joubert & nivelt

Material : GRP Beam : 3,42

keel: Centerboard integral

#### Main Characteristics:

- Overall Length: 9.95 m -

- Hull Length: 9.60 m -

- Beam: 3.25 m -

- Draft: 1.90 m -

- Displacement: 5,200 kg -

- Main Sail Area: 32 m<sup>2</sup> -

- Genoa Area: 24 m<sup>2</sup> -