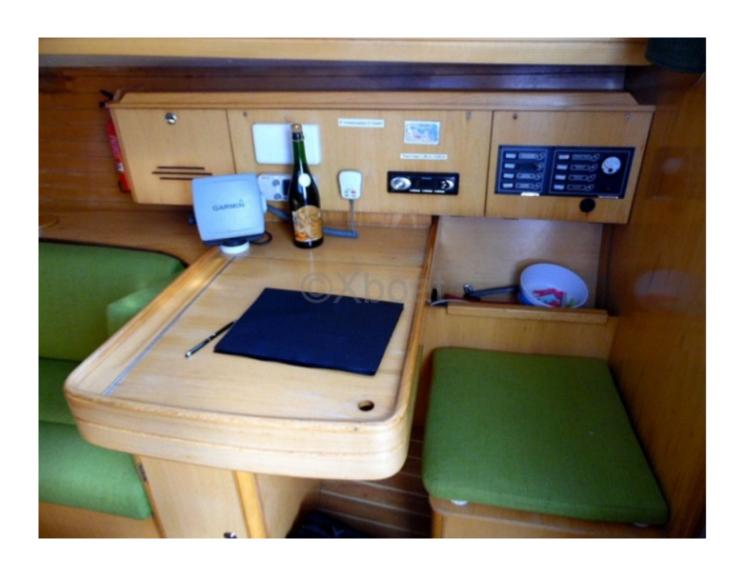

#### **Interior Layout:**

The boat has 6 berths, distributed in 3 cabins. The forward cabin is equipped with a double bed, while the two aft cabins can accommodate two people each. The saloon is spacious and bright, with a large chart table and comfortable seating. The galley is well-equipped, with a sink, a refrigerator, and a gas stove.

### Safety Equipment:

The boat is equipped with all necessary safety standards, including life jackets, a life raft, a VHF, a GPS, and a compass. It also has a water desalination system and a fresh water tank.