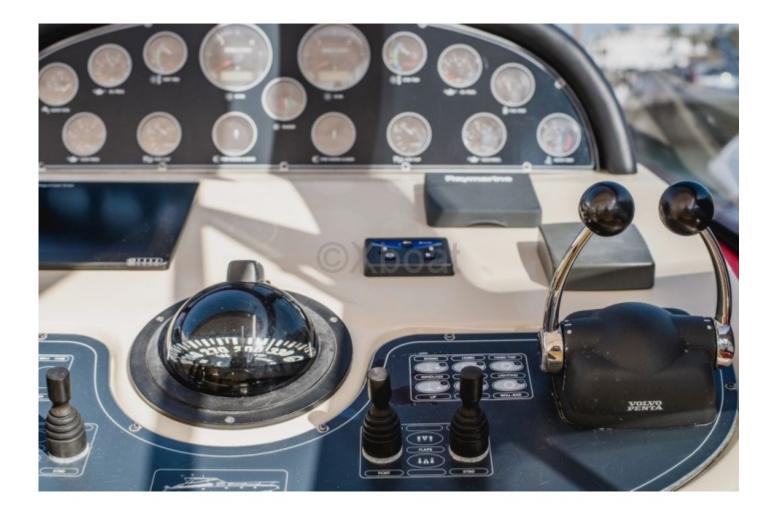

### Engines

Model : D9-575 Montage : In Board (IB) Power Unit. (CV) : 575 Hours : 700 Fuel capacity : 1400 Brand : VOLVO PENTA Fuel : Diesel Engine(s) : 2 Drive : Surface Drive

This yacht is also equipped with advanced navigation systems, radars, GPS, and communication systems to ensure safe and pleasant navigation. Safety equipment is also top-notch, with life jackets, lifeboats, and fire extinguishers.