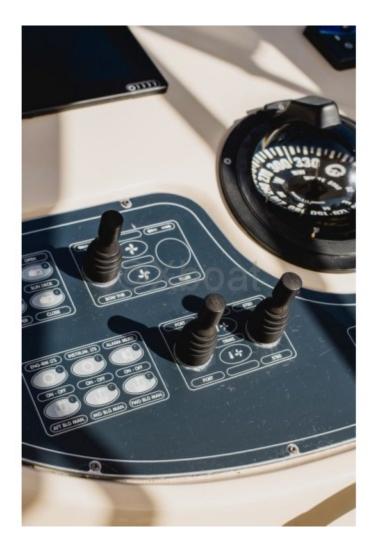

This yacht is also equipped with advanced navigation systems, radars, GPS, and communication systems to ensure safe and pleasant navigation. Safety equipment is also top-notch, with life jackets, lifeboats, and fire extinguishers.