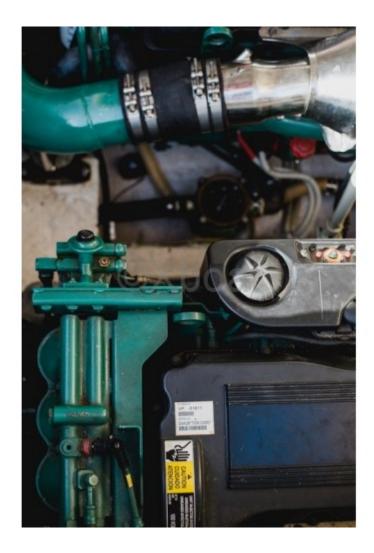

### Engines

Model : D9-575 Montage : In Board (IB) Power Unit. (CV) : 575 Hours : 700 Fuel capacity : 1400 Brand : VOLVO PENTA Fuel : Diesel Engine(s) : 2 Drive : Surface Drive