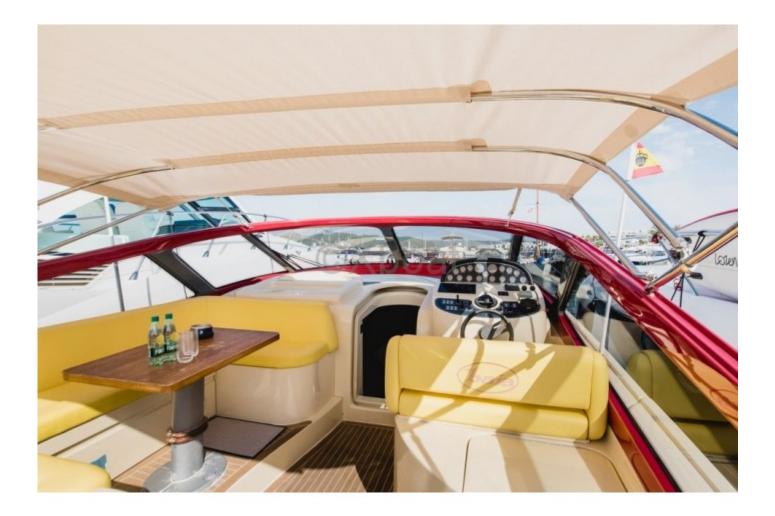

#### **Technical Details**

The Baia Flash 48 is an Italian luxury yacht designed by the renowned builder Baia Italia, known for its craftsmanship and attention to detail. This used boat is an excellent choice for those seeking a blend of performance, comfort, and style.

The Baia Flash 48 is equipped with all modern amenities for comfortable and luxurious voyages. It features a spacious salon, a well-equipped kitchen, and an outdoor cockpit ideal for alfresco dining. The interior finishes are elegant, with high-quality materials and a refined design.