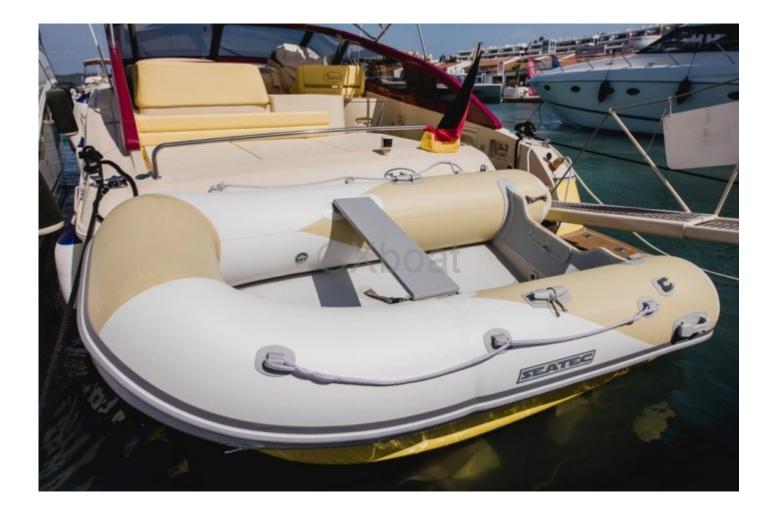

pit ideal for alfresco dining. The interior finishes are elegant, with high-quality materials and a refined design.

This yacht is also equipped with advanced navigation systems, radars, GPS, and communication systems to ensure safe and pleasant navigation. Safety equipment is also top-notch, with life jackets, lifeboats, and fire extinguishers.

The Baia Flash 48 is an ideal choice for those seeking a high-performance and luxurious yacht, perfect for sea outings or extended cruises.

Limitation of liability : XBOAT assumes no responsibility for the information provided in this technical data sheet, which has been sourced from the internet and has not been verified. This information is non-contractual and does not, in any way, bind XBOAT.

# Médias