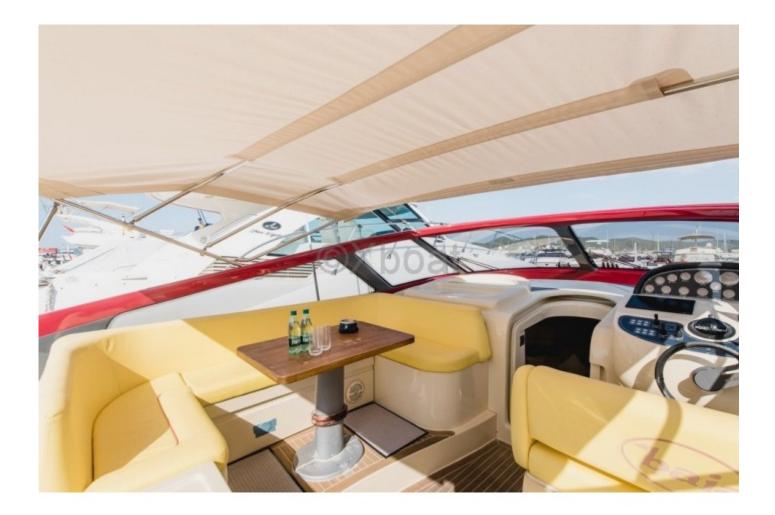

The Baia Flash 48 is equipped with all modern amenities for comfortable and luxurious voyages. It features a spacious salon, a well-equipped kitchen, and an outdoor cockpit ideal for alfresco dining. The interior finishes are elegant, with high-quality materials and a refined design.