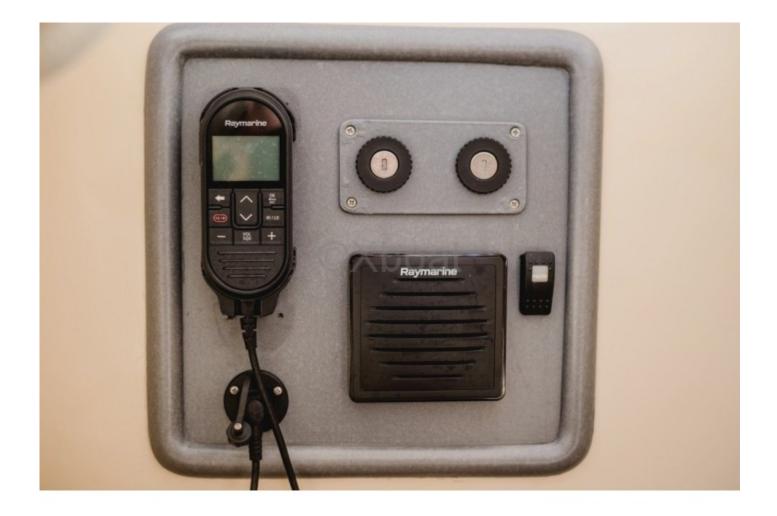

This yacht is also equipped with advanced navigation systems, radars, GPS, and communication systems to ensure safe and pleasant navigation. Safety equipment is also top-notch, with life jackets, lifeboats, and fire extinguishers.