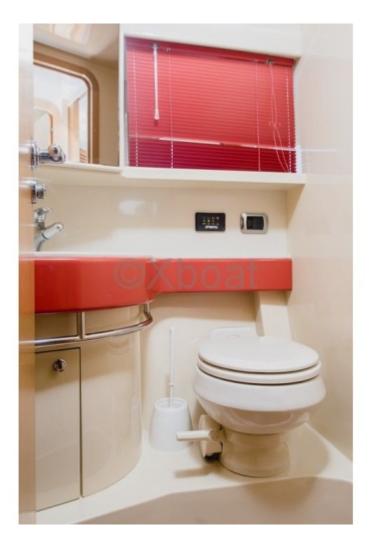

## **Facilities**

Sailor Cabin : 0 WC : Sailor Helm : No Double Cabin : 2 Head : 2 Berth : 4 Flybridge : No

Main Characteristics:

- Length Overall: 48 feet (approximately 14.63 meters) -
- Beam: 13.7 feet (approximately 4.18 meters) -
- Draft: 3.8 feet (approximately 1.16 meters) -
- Displacement: Approximately 35 tons -
- Construction Material: Fiberglass -
- Engine: Two diesel engines, often MAN or MTU, providing a total power of approximately 1,600 to 2,000 horsepower. -
- Cruising Speed: Approximately 25-30 knots -
- Maximum Speed: Up to 35 knots -
- Fuel Tanks: Capacity of approximately 2,000 liters -
- Fresh Water Tanks: Capacity of approximately 600 liters -
- Passenger Capacity: Up to 10 people -
- Cabins: 3 cabins, including an owner's suite at the bow, two double cabins, and two bathrooms -