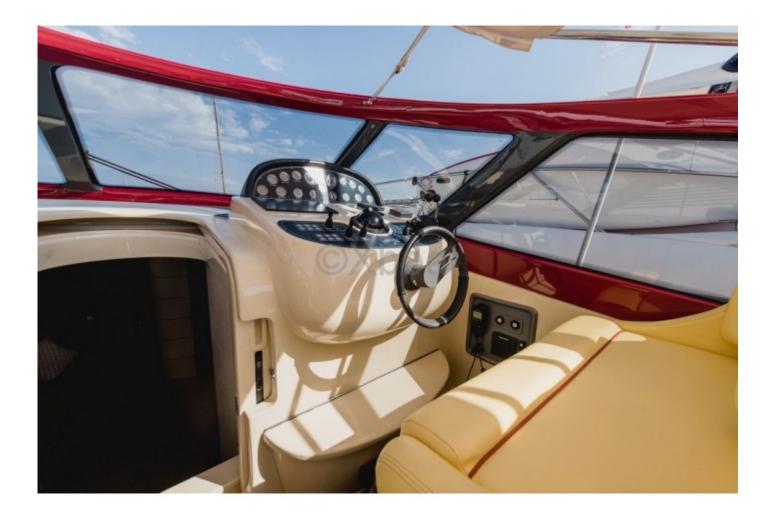

#### **Technical Details**

The Baia Flash 48 is an Italian luxury yacht designed by the renowned builder Baia Italia, known for its craftsmanship and attention to detail. This used boat is an excellent choice for those seeking a blend of performance, comfort, and style.

The Baia Flash 48 is equipped with all modern amenities for comfortable and luxurious voyages. It features a spacious salon, a well-equipped kitchen, and an outdoor cockpit ideal for alfresco dining. The interior finishes are elegant, with high-quality materials and a refined design.