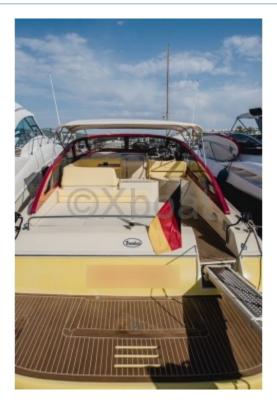

#### **Technical Details**

The Baia Flash 48 is an Italian luxury yacht designed by the renowned builder Baia Italia, known for its craftsmanship and attention to detail. This used boat is an excellent choice for those seeking a blend of performance, comfort, and style.

The Baia Flash 48 is equipped with all modern amenities for comfortable and luxurious voyages. It features a spacious salon, a well-equipped kitchen, and an outdoor cockpit ideal for alfresco dining. The interior finishes are elegant, with high-quality materials and a refined design.