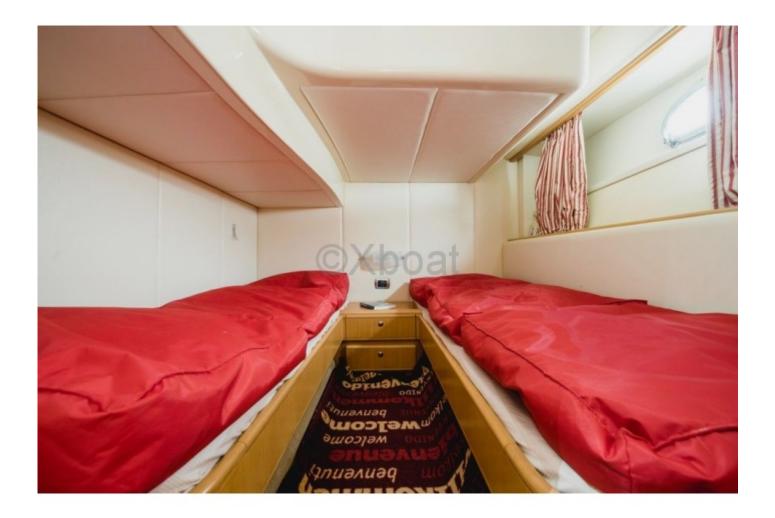

## **Facilities**

Sailor Cabin : 0 WC : Sailor Helm : No Double Cabin : 2 Head : 2 Berth : 4 Flybridge : No

Main Characteristics:

- Length Overall: 48 feet (approximately 14.63 meters) -
- Beam: 13.7 feet (approximately 4.18 meters) -
- Draft: 3.8 feet (approximately 1.16 meters) -
- Displacement: Approximately 35 tons -
- Construction Material: Fiberglass -
- Engine: Two diesel engines, often MAN or MTU, providing a total power of approximately 1,600 to 2,000 horsepower. -
- Cruising Speed: Approximately 25-30 knots -
- Maximum Speed: Up to 35 knots -
- Fuel Tanks: Capacity of approximately 2,000 liters -
- Fresh Water Tanks: Capacity of approximately 600 liters -
- Passenger Capacity: Up to 10 people -
- Cabins: 3 cabins, including an owner's suite at the bow, two double cabins, and two bathrooms -