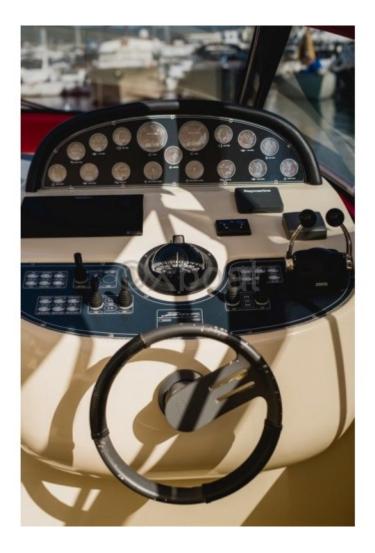

### Engines

Model : D9-575 Montage : In Board (IB) Power Unit. (CV) : 575 Hours : 700 Fuel capacity : 1400 Brand : VOLVO PENTA Fuel : Diesel Engine(s) : 2 Drive : Surface Drive

This yacht is also equipped with advanced navigation systems, radars, GPS, and communication systems to ensure safe and pleasant navigation. Safety equipment is also top-notch, with life jackets, lifeboats, and fire extinguishers.