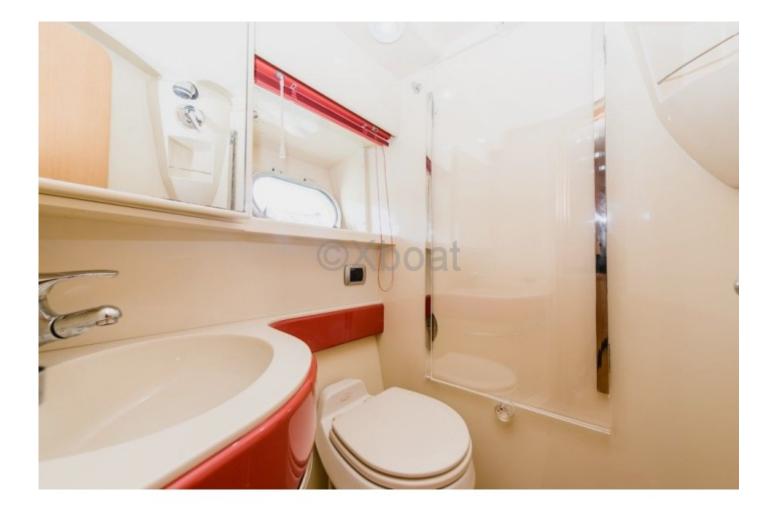

Main Characteristics:

- Length Overall: 48 feet (approximately 14.63 meters) -
- Beam: 13.7 feet (approximately 4.18 meters) -
- Draft: 3.8 feet (approximately 1.16 meters) -
- Displacement: Approximately 35 tons -
- Construction Material: Fiberglass -
- Engine: Two diesel engines, often MAN or MTU, providing a total power of approximately 1,600 to 2,000 horsepower. -
- Cruising Speed: Approximately 25-30 knots -
- Maximum Speed: Up to 35 knots -
- Fuel Tanks: Capacity of approximately 2,000 liters -
- Fresh Water Tanks: Capacity of approximately 600 liters -
- Passenger Capacity: Up to 10 people -
- Cabins: 3 cabins, including an owner's suite at the bow, two double cabins, and two bathrooms -