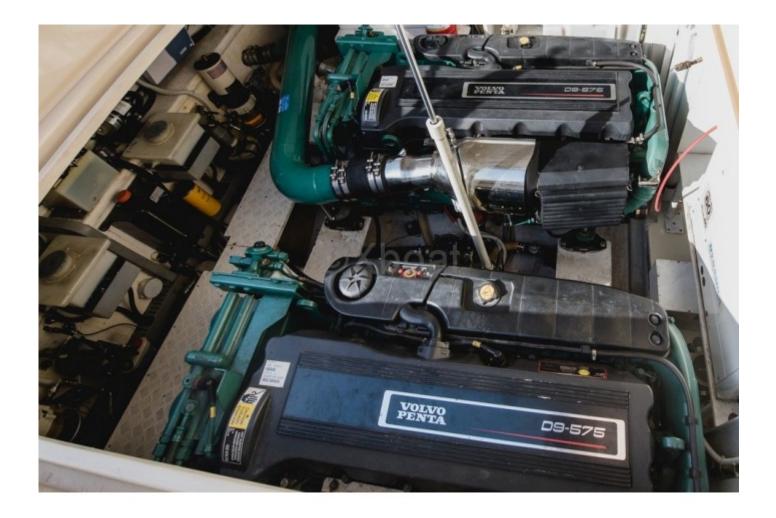

### Engines

Model : D9-575 Montage : In Board (IB) Power Unit. (CV) : 575 Hours : 700 Fuel capacity : 1400 Brand : VOLVO PENTA Fuel : Diesel Engine(s) : 2 Drive : Surface Drive