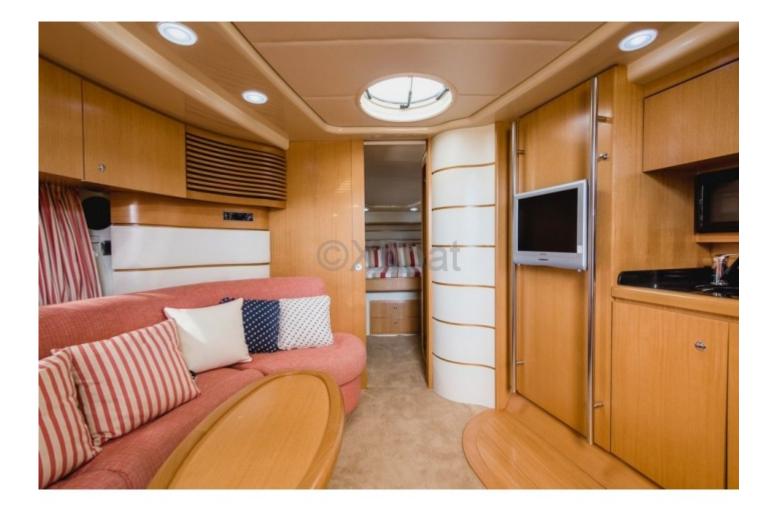

The Baia Flash 48 is equipped with all modern amenities for comfortable and luxurious voyages. It features a spacious salon, a well-equipped kitchen, and an outdoor cockpit ideal for alfresco dining. The interior finishes are elegant, with high-quality materials and a refined design.