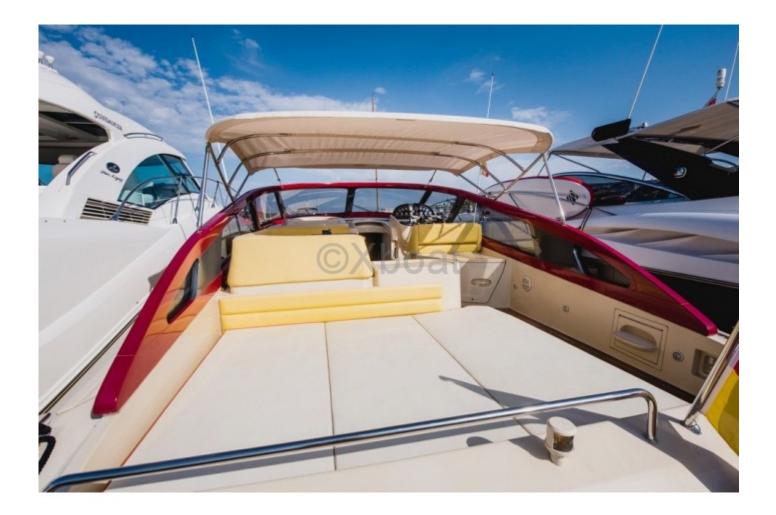

#### **Technical Details**

The Baia Flash 48 is an Italian luxury yacht designed by the renowned builder Baia Italia, known for its craftsmanship and attention to detail. This used boat is an excellent choice for those seeking a blend of performance, comfort, and style.

The Baia Flash 48 is equipped with all modern amenities for comfortable and luxurious voyages. It features a spacious salon, a well-equipped kitchen, and an outdoor cockpit ideal for alfresco dining. The interior finishes are elegant, with high-quality materials and a refined design.