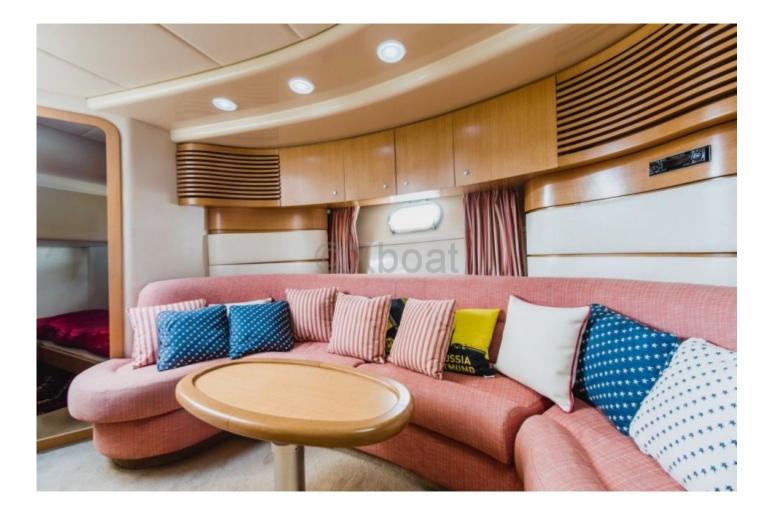

The Baia Flash 48 is equipped with all modern amenities for comfortable and luxurious voyages. It features a spacious salon, a well-equipped kitchen, and an outdoor cockpit ideal for alfresco dining. The interior finishes are elegant, with high-quality materials and a refined design.