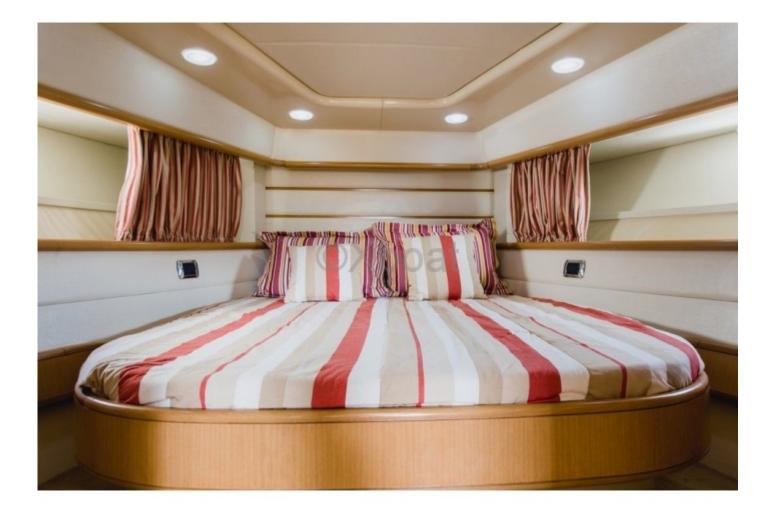

Main Characteristics:

- Length Overall: 48 feet (approximately 14.63 meters) -
- Beam: 13.7 feet (approximately 4.18 meters) -
- Draft: 3.8 feet (approximately 1.16 meters) -
- Displacement: Approximately 35 tons -
- Construction Material: Fiberglass -
- Engine: Two diesel engines, often MAN or MTU, providing a total power of approximately 1,600 to 2,000 horsepower. -
- Cruising Speed: Approximately 25-30 knots -
- Maximum Speed: Up to 35 knots -
- Fuel Tanks: Capacity of approximately 2,000 liters -
- Fresh Water Tanks: Capacity of approximately 600 liters -
- Passenger Capacity: Up to 10 people -
- Cabins: 3 cabins, including an owner's suite at the bow, two double cabins, and two bathrooms -

The Baia Flash 48 is equipped with all modern amenities for comfortable and luxurious voyages. It features a spacious salon, a well-equipped kitchen, and an outdoor cockpit ideal for alfresco dining. The interior finishes are elegant, with high-quality materials and a refined design.