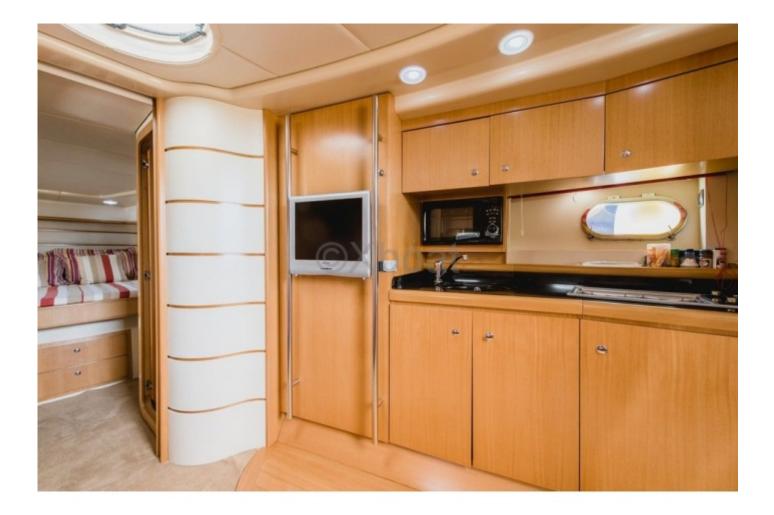

The Baia Flash 48 is equipped with all modern amenities for comfortable and luxurious voyages. It features a spacious salon, a well-equipped kitchen, and an outdoor cockpit ideal for alfresco dining. The interior finishes are elegant, with high-quality materials and a refined design.