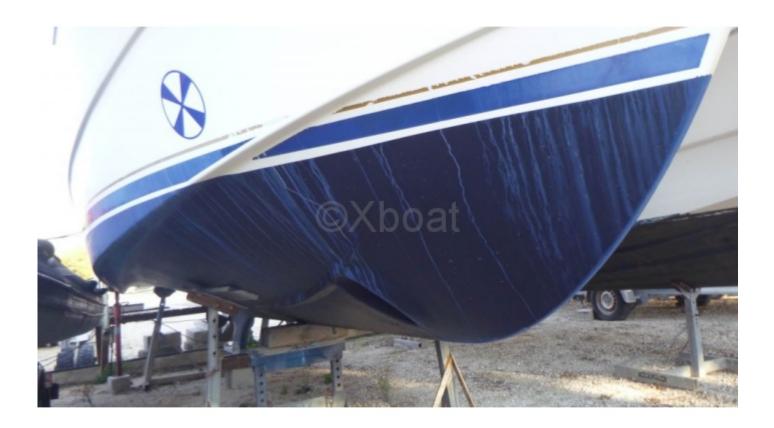

- Overall length: 7.60 meters -
- Width: 2.52 meters -
- Draft: 0.60 meters -
- Dry weight: Approximately 2,500 kg -
- Fuel capacity: 300 liters -
- Freshwater capacity: 100 liters -
- Power: Inboard diesel engine, generally a 115 to 150 horsepower engine -
- Cruising speed: Approximately 20 knots -
- Maximum speed: Up to 28 knots -