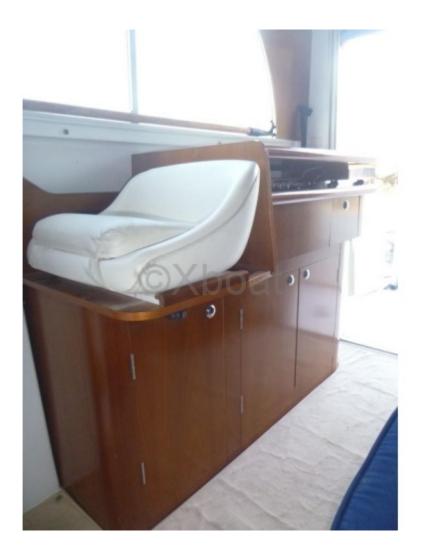

The Beneteau Antares 760 is equipped with a spacious and well-protected cockpit, offering a pleasant living space. Inside, the salon is bright and comfortable, with modular seating and a well-equipped kitchen. The main cabin features a double bed and generous storage space, while the bathroom is functional with a separate shower.