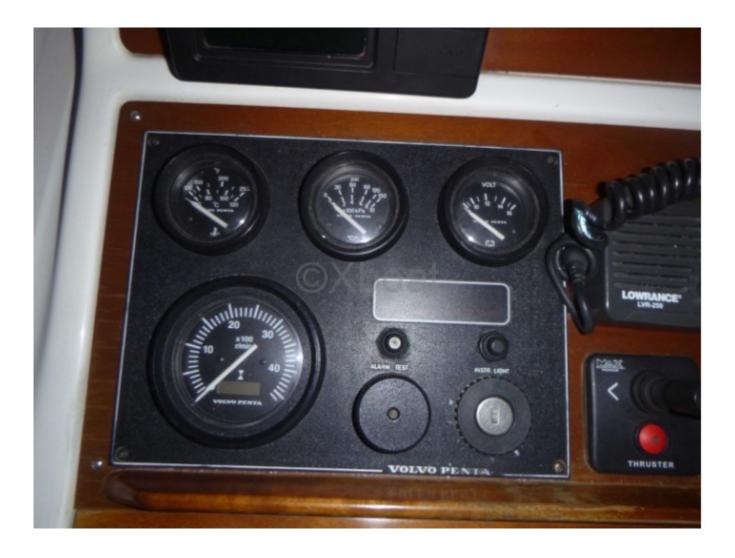

### Engines

Model : TAMD 41 Montage : In Board (IB) Power Unit. (CV) : 200 Hours : 712 Fuel capacity : 120 Brand : VOLVO PENTA Fuel : Diesel Engine(s) : 1 Drive : Shaft drive