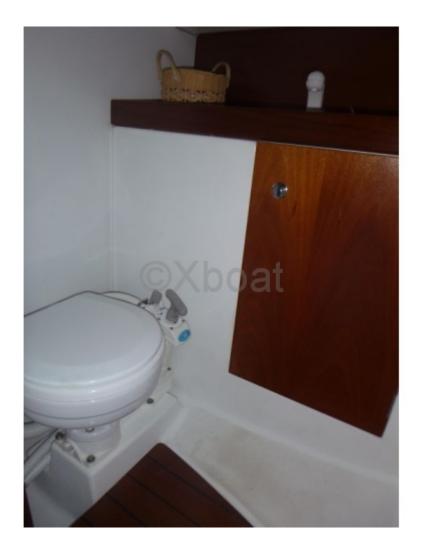

The Beneteau Antares 760 is equipped with a spacious and well-protected cockpit, offering a pleasant living space. Inside, the salon is bright and comfortable, with modular seating and a well-equipped kitchen. The main cabin features a double bed and generous storage space, while the bathroom is functional with a separate shower.