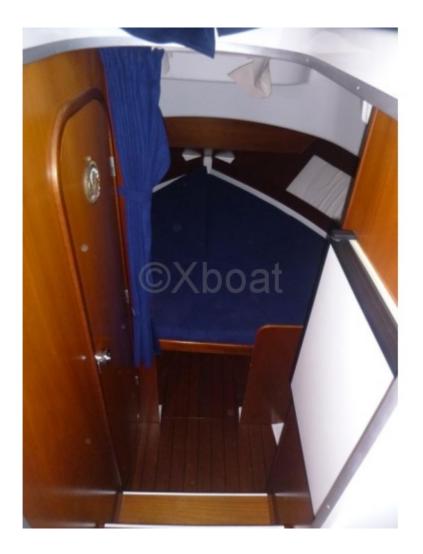

#### **Facilities**

Sailor Cabin : 0 WC : Sailor Helm : Yes Double Cabin : 1 Head : 1 Berth : 2 Flybridge : No

The Beneteau Antares 760 is equipped with a spacious and well-protected cockpit, offering a pleasant living space. Inside, the salon is bright and comfortable, with modular seating and a well-equipped kitchen. The main cabin features a double bed and generous storage space, while the bathroom is functional with a separate shower.