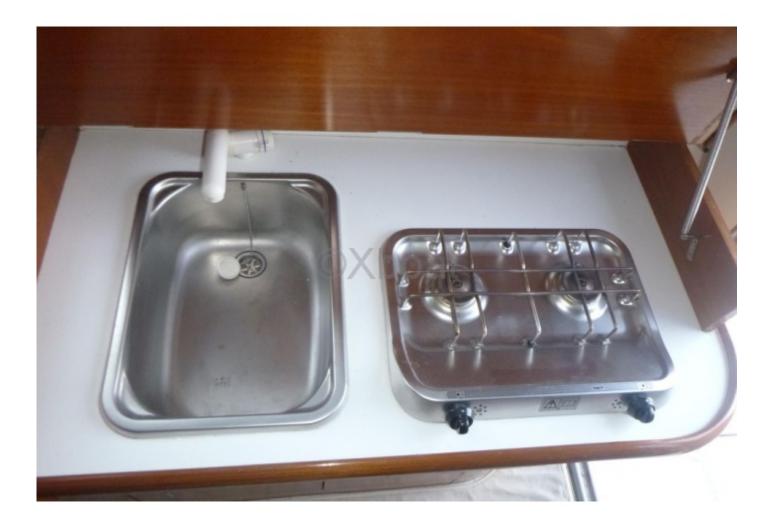

The Beneteau Antares 760 is equipped with a spacious and well-protected cockpit, offering a pleasant living space. Inside, the salon is bright and comfortable, with modular seating and a well-equipped kitchen. The main cabin features a double bed and generous storage space, while the bathroom is functional with a separate shower.