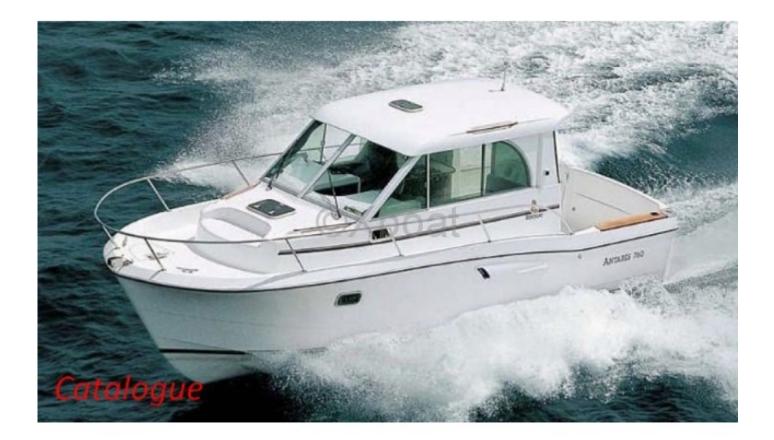

#### **Technical Details**

The Beneteau Antares 760 is a versatile and elegant cruising boat, designed to offer comfort and performance. This model is ideal for family outings or with friends, thanks to its numerous technical features and carefully designed style. Main characteristics:

- Overall length: 7.60 meters -
- Width: 2.52 meters -
- Draft: 0.60 meters -
- Dry weight: Approximately 2,500 kg -
- Fuel capacity: 300 liters -
- Freshwater capacity: 100 liters -
- Power: Inboard diesel engine, generally a 115 to 150 horsepower engine -
- Cruising speed: Approximately 20 knots -
- Maximum speed: Up to 28 knots -

The Beneteau Antares 760 is equipped with a spacious and well-protected cockpit, offering a pleasant living space. Inside, the salon is bright and comfortable, with modular seating and a well-equipped kitchen. The main cabin features a double bed and generous storage space, while the bathroom is functional with a separate shower.

The robust construction and high-quality materials ensure exceptional durability and reliability. The modern design and meticulous finishes make the Beneteau Antares 760 a preferred choice for sailing enthusiasts.