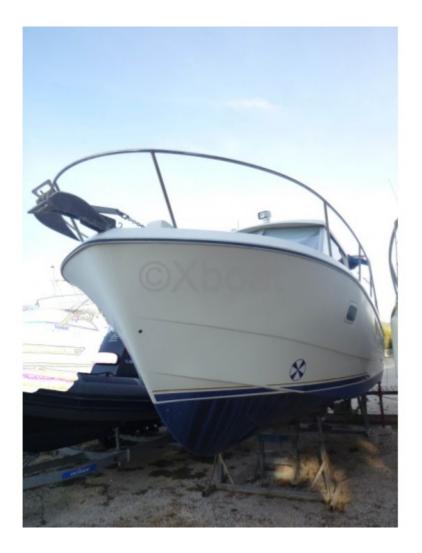

#### **Technical Details**

The Beneteau Antares 760 is a versatile and elegant cruising boat, designed to offer comfort and performance. This model is ideal for family outings or with friends, thanks to its numerous technical features and carefully designed style. Main characteristics:

The Beneteau Antares 760 is equipped with a spacious and well-protected cockpit, offering a pleasant living space. Inside, the salon is bright and comfortable, with modular seating and a well-equipped kitchen. The main cabin features a double bed and generous storage space, while the bathroom is functional with a separate shower.

The robust construction and high-quality materials ensure exceptional durability and reliability. The modern design and meticulous finishes make the Beneteau Antares 760 a preferred choice for sailing enthusiasts.