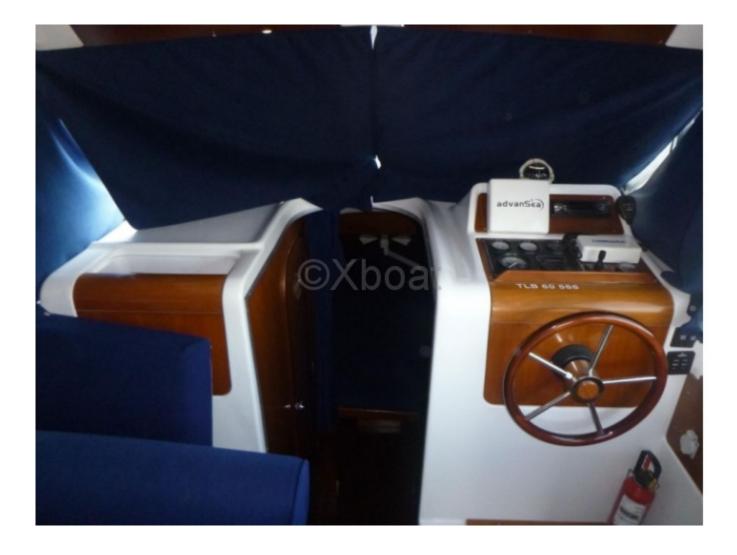

#### **Facilities**

Sailor Cabin : 0 WC : Sailor Helm : Yes Double Cabin : 1 Head : 1 Berth : 2 Flybridge : No

The Beneteau Antares 760 is equipped with a spacious and well-protected cockpit, offering a pleasant living space. Inside, the salon is bright and comfortable, with modular seating and a well-equipped kitchen. The main cabin features a double bed and generous storage space, while the bathroom is functional with a separate shower.