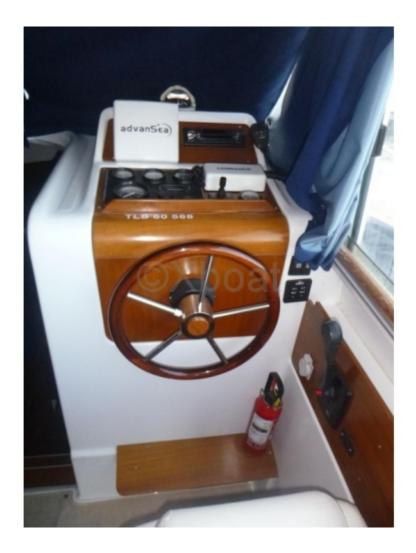

#### **Facilities**

Sailor Cabin : 0 WC : Sailor Helm : Yes Double Cabin : 1 Head : 1 Berth : 2 Flybridge : No