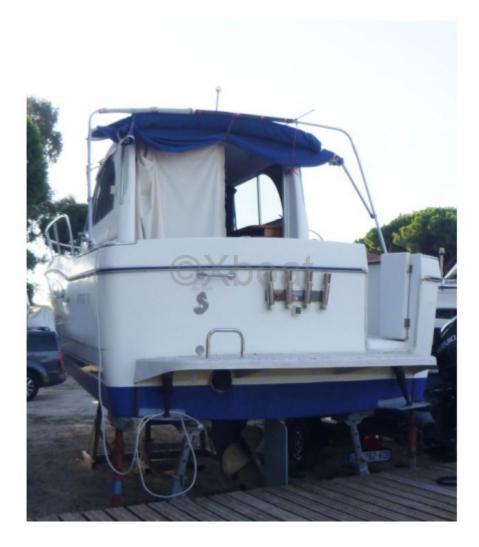

## **ANTARES 760 - 2001**

https://www.xboat.uk/1837-BENETEAU\_ANTARES-760.html

#### **Technical Details**

The Beneteau Antares 760 is a versatile and elegant cruising boat, designed to offer comfort and performance. This model is ideal for family outings or with friends, thanks to its numerous technical features and carefully designed style. Main characteristics:

The Beneteau Antares 760 is equipped with a spacious and well-protected cockpit, offering a pleasant living space. Inside, the salon is bright and comfortable, with modular seating and a well-equipped kitchen. The main cabin features a double bed and generous storage space, while the bathroom is functional with a separate shower.