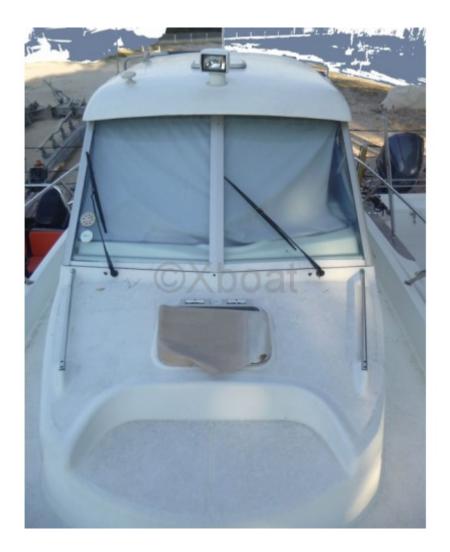

The Beneteau Antares 760 is equipped with a spacious and well-protected cockpit, offering a pleasant living space. Inside, the salon is bright and comfortable, with modular seating and a well-equipped kitchen. The main cabin features a double bed and generous storage space, while the bathroom is functional with a separate shower.