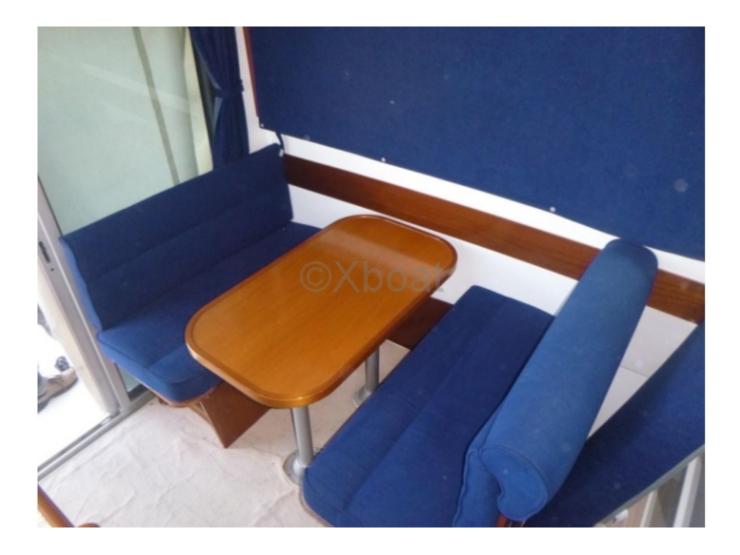

The Beneteau Antares 760 is equipped with a spacious and well-protected cockpit, offering a pleasant living space. Inside, the salon is bright and comfortable, with modular seating and a well-equipped kitchen. The main cabin features a double bed and generous storage space, while the bathroom is functional with a separate shower.