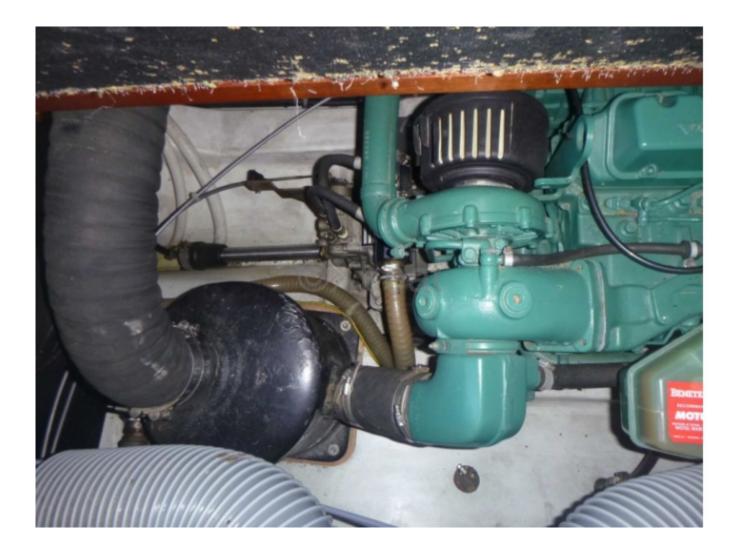

### Engines

Model : TAMD 41 Montage : In Board (IB) Power Unit. (CV) : 200 Hours : 712 Fuel capacity : 120 Brand : VOLVO PENTA Fuel : Diesel Engine(s) : 1 Drive : Shaft drive