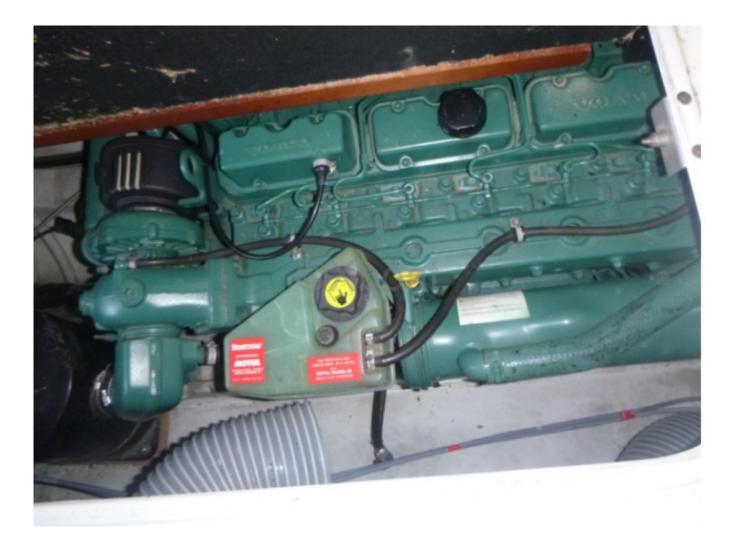

### Engines

Model : TAMD 41 Montage : In Board (IB) Power Unit. (CV) : 200 Hours : 712 Fuel capacity : 120 Brand : VOLVO PENTA Fuel : Diesel Engine(s) : 1 Drive : Shaft drive