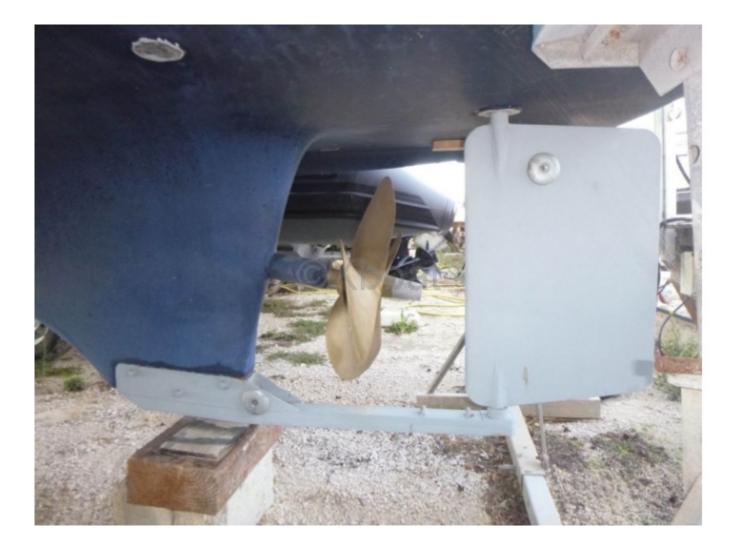

### Engines

Model : TAMD 41 Montage : In Board (IB) Power Unit. (CV) : 200 Hours : 712 Fuel capacity : 120 Brand : VOLVO PENTA Fuel : Diesel Engine(s) : 1 Drive : Shaft drive