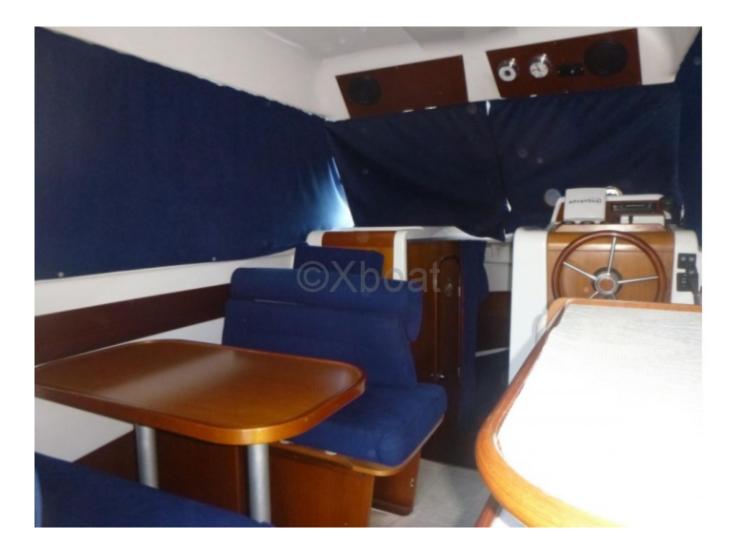

The Beneteau Antares 760 is equipped with a spacious and well-protected cockpit, offering a pleasant living space. Inside, the salon is bright and comfortable, with modular seating and a well-equipped kitchen. The main cabin features a double bed and generous storage space, while the bathroom is functional with a separate shower.