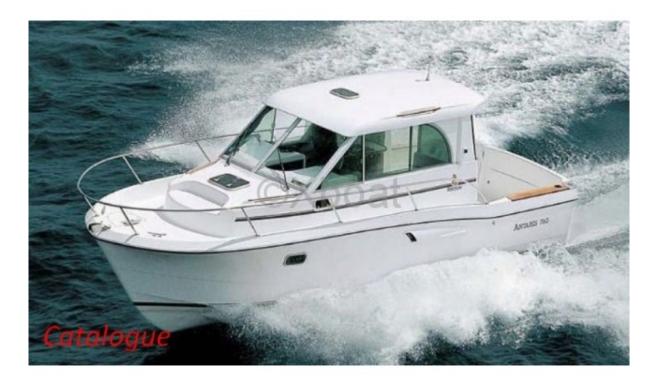

#### **Technical Details**

The Beneteau Antares 760 is a versatile and elegant cruising boat, designed to offer comfort and performance. This model is ideal for family outings or with friends, thanks to its numerous technical features and carefully designed style. Main characteristics:

- Overall length: 7.60 meters -
- Width: 2.52 meters -
- Draft: 0.60 meters -
- Dry weight: Approximately 2,500 kg -
- Fuel capacity: 300 liters -
- Freshwater capacity: 100 liters -
- Power: Inboard diesel engine, generally a 115 to 150 horsepower engine -
- Cruising speed: Approximately 20 knots -
- Maximum speed: Up to 28 knots -

The Beneteau Antares 760 is equipped with a spacious and well-protected cockpit, offering a pleasant living space. Inside, the salon is bright and comfortable, with modular seating and a well-equipped kitchen. The main cabin features a double bed and generous storage space, while the bathroom is functional with a separate shower.

The robust construction and high-quality materials ensure exceptional durability and reliability. The modern design and meticulous finishes make the Beneteau Antares 760 a preferred choice for sailing enthusiasts.