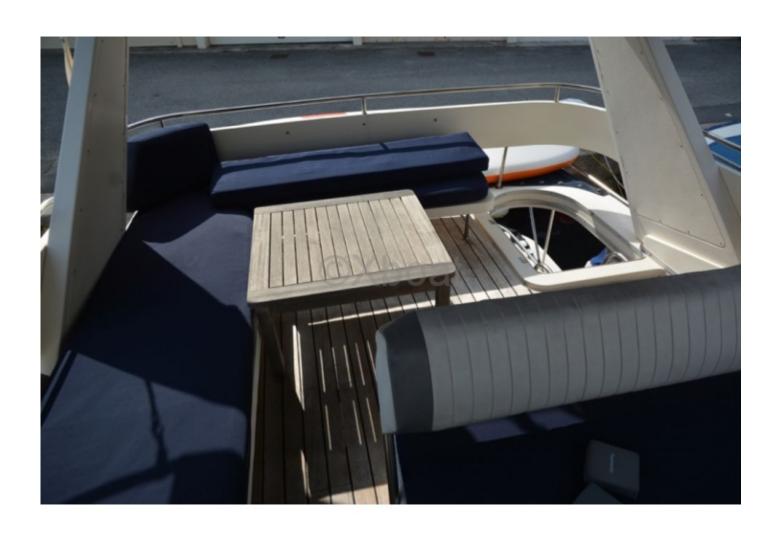

#### **Deck Equipment:**

- Spacious flybridge with seats and dining table
- - Swim platform with ladder
- - Tender and dinghy