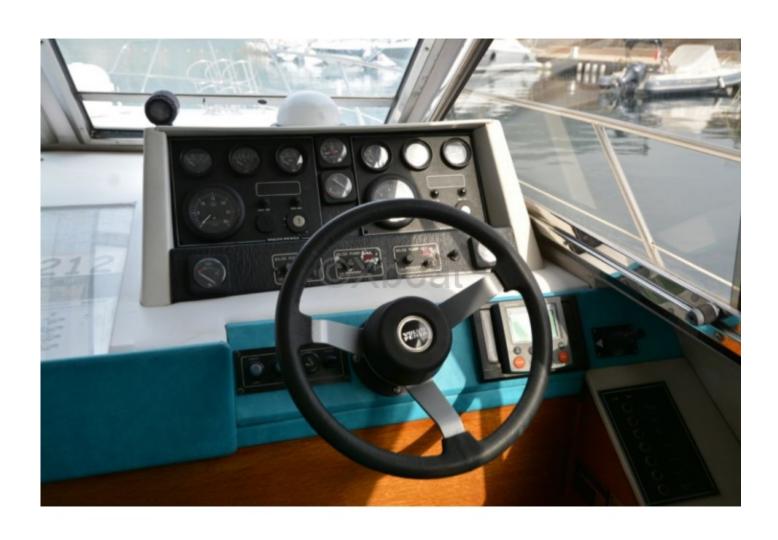

rths: 4 people

- Toilets: 2

#### **Deck Equipment:**

- Spacious flybridge with seats and dining table
- - Swim platform with ladder
- - Tender and dinghy

#### **Navigation Equipment:**

- GPS, sonar, radar
- - VHF radio- Compass

#### **Comfort and Leisure:**

- Air conditioning
- - Hi-fi system
- - TV

The Princess 45 Fly is a versatile boat, perfect for family outings or gatherings with friends. Its careful design and high-quality equipment make it a preferred choice for demanding sailors.

\_

\_

-

- - -

Limitation of liability: XBOAT assumes no responsibility for the information provided in this technical data sheet, which has-been sourced from the internet and has not been verified. This information is non-contractual and does not, in any way, bind XBOAT.

## Médias