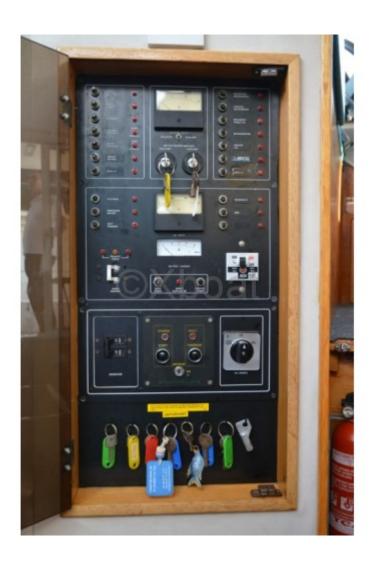

# **Engines**

Model: TAMD 71

Montage : In Board (IB) Power Unit. (CV) : 360

Hours : 600

Fuel capacity: 1800

Brand: Volvo
Fuel: Diesel
Engine(s): 2
Drive: Shaft drive