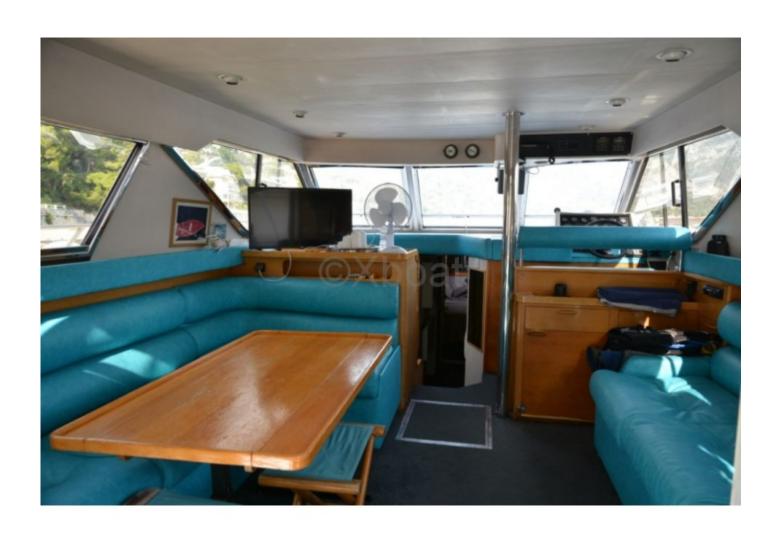

#### **Deck Equipment:**

- Spacious flybridge with seats and dining table
- - Swim platform with ladder
- - Tender and dinghy

#### **Comfort and Leisure:**

- Air conditioning
- - Hi-fi system
- - TV

The Princess 45 Fly is a versatile boat, perfect for family outings or gatherings with friends. Its careful design and high-quality equipment make it a preferred choice for demanding sailors.