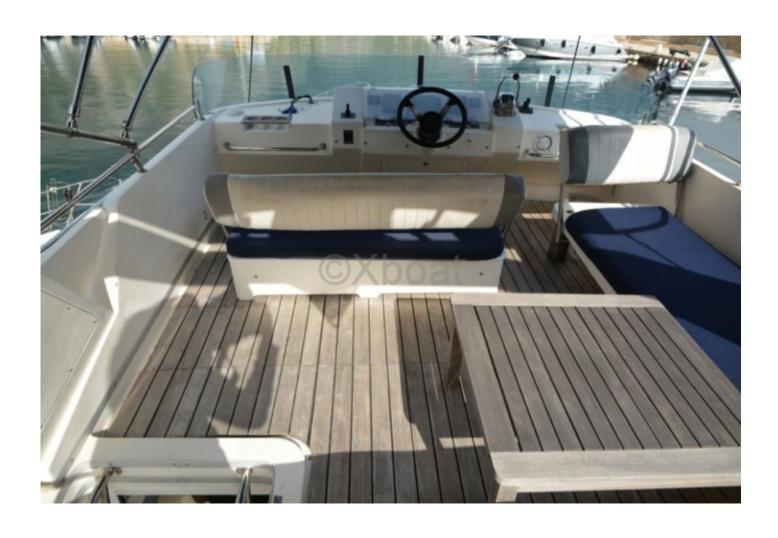

#### **Deck Equipment:**

- Spacious flybridge with seats and dining table
- - Swim platform with ladder
- - Tender and dinghy