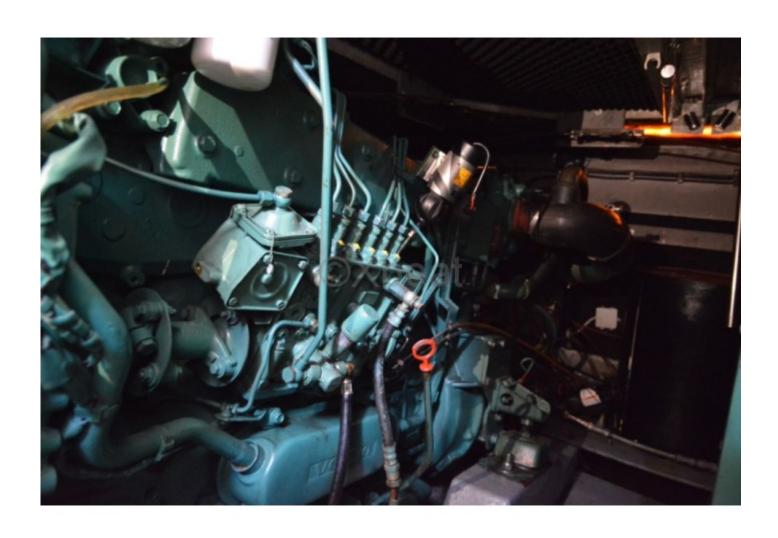

# **Engines**

Model: TAMD 71

Montage : In Board (IB) Power Unit. (CV) : 360

Hours : 600

Fuel capacity: 1800

Brand: Volvo
Fuel: Diesel
Engine(s): 2
Drive: Shaft drive