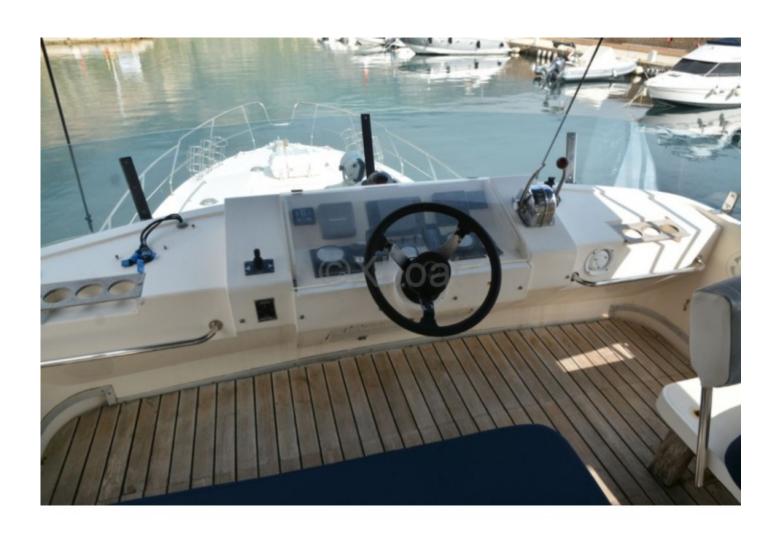

### **Facilities**

Sailor Cabin : 0 WC : Electric Helm : Yes Double Cabin: 3

Head : 2 Berth : 6

Flybridge: Yes

#### **Navigation Equipment:**

- GPS, sonar, radar
- - VHF radio- Compass