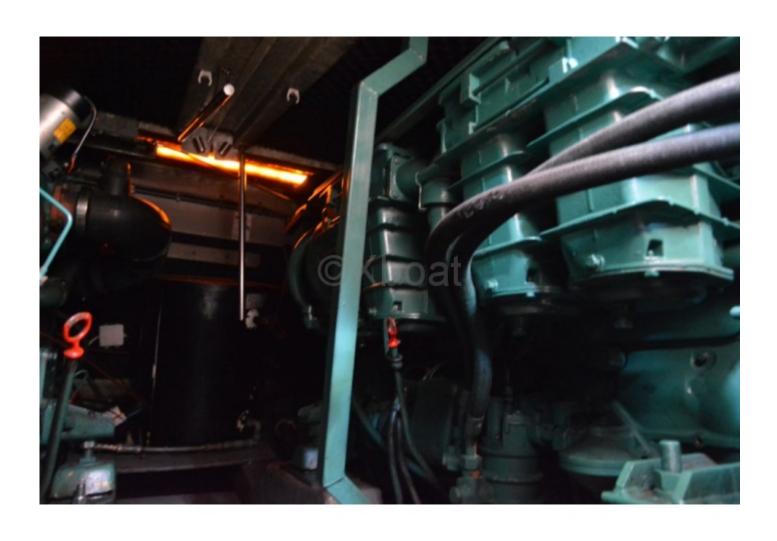

# **Engines**

Model: TAMD 71

Montage : In Board (IB) Power Unit. (CV) : 360

Hours : 600

Fuel capacity: 1800

Brand: Volvo
Fuel: Diesel
Engine(s): 2
Drive: Shaft drive