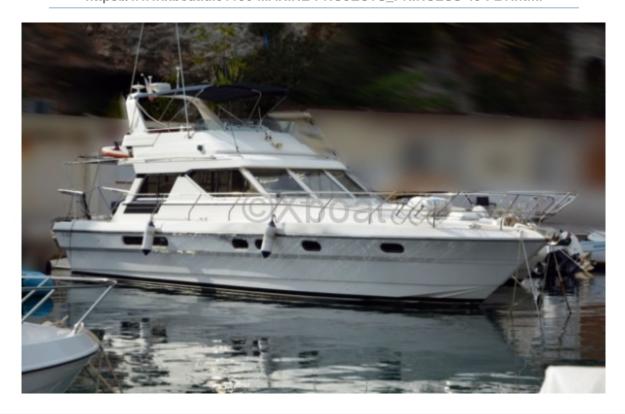

## **PRINCESS 45 FLY - 1989**

## **Main datas**

**Builder: Marine Projects** 

Year : 1989 Length : 13,29 Draft minimum : 1,05 Hull : Monohull Subtype : Pleasure

Architect : Material : GRP Beam : 4,26 keel : Fixed Keel

#### **Main Characteristics:**

- Length Overall: 13.77 meters

Beam: 4.24 metersDraft: 1.22 metersDisplacement: 18 tons

Power:

- Engines: 2 x MAN V8 800 hp- Cruising Speed: 22 knots- Maximum Speed: 28 knots