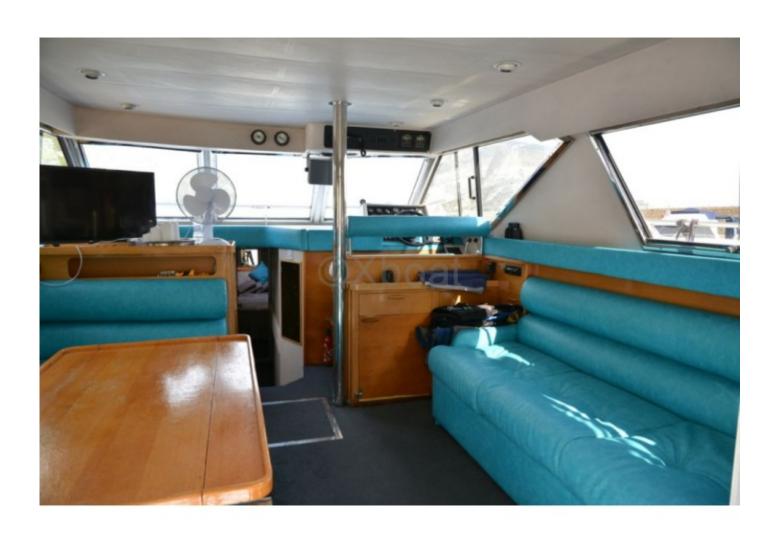

#### **Deck Equipment:**

- Spacious flybridge with seats and dining table
- - Swim platform with ladder
- - Tender and dinghy

#### **Comfort and Leisure:**

- Air conditioning
- - Hi-fi system
- - TV

The Princess 45 Fly is a versatile boat, perfect for family outings or gatherings with friends. Its careful design and high-quality equipment make it a preferred choice for demanding sailors.