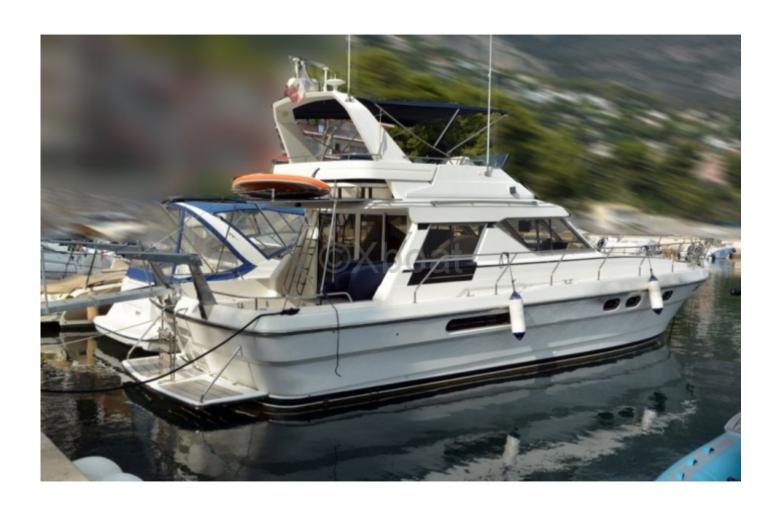

## **PRINCESS 45 FLY - 1989**

#### **Deck Equipment:**

- Spacious flybridge with seats and dining table
- - Swim platform with ladder
- - Tender and dinghy