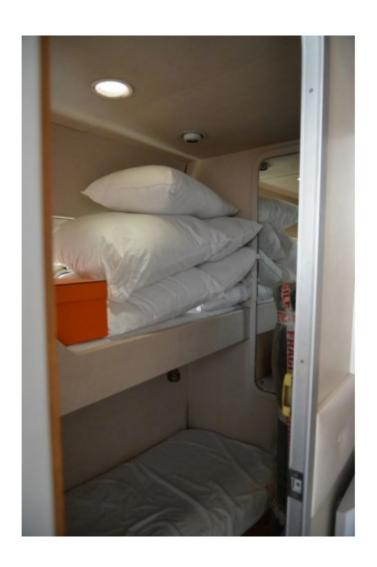

### **Facilities**

Sailor Cabin : 0 WC : Electric Helm : Yes Double Cabin: 3

Head : 2 Berth : 6

Flybridge: Yes

#### Capacity:

- Cabins: 2 double cabins

- Berths: 4 people

- Toilets: 2