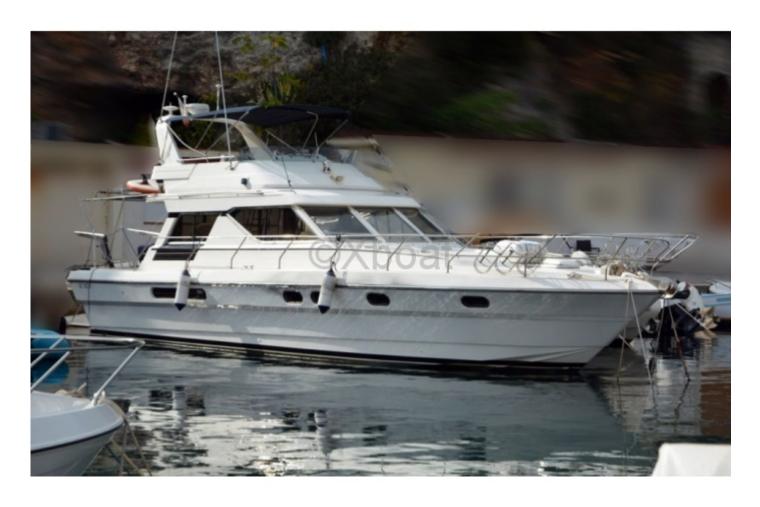

## **PRINCESS 45 FLY - 1989**

## **Main datas**

**Builder: Marine Projects** 

Year : 1989 Length : 13,29 Draft minimum : 1,05 Hull : Monohull Subtype : Pleasure

Architect : Material : GRP Beam : 4,26 keel : Fixed Keel

#### **Main Characteristics:**

- Length Overall: 13.77 meters

Beam: 4.24 metersDraft: 1.22 metersDisplacement: 18 tons

Power:

- Engines: 2 x MAN V8 800 hp- Cruising Speed: 22 knots- Maximum Speed: 28 knots