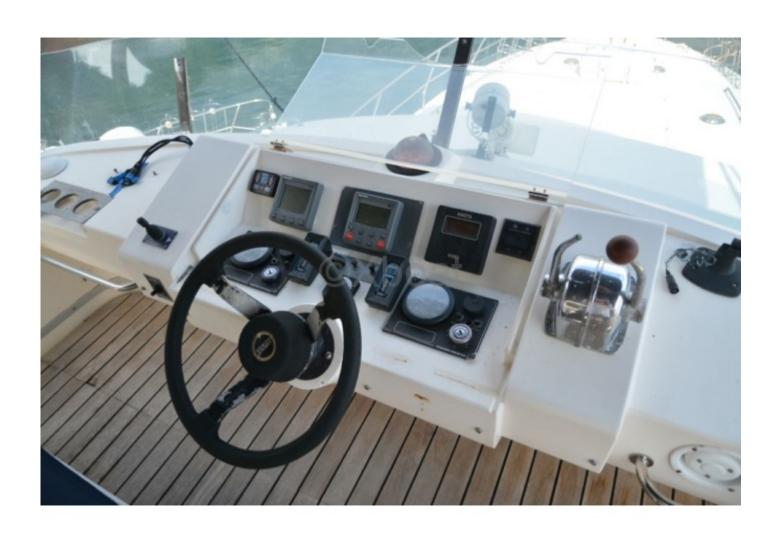

pment:**

- Spacious flybridge with seats and dining table
- - Swim platform with ladder
- - Tender and dinghy

#### **Navigation Equipment:**

- GPS, sonar, radar
- - VHF radio- Compass

#### **Comfort and Leisure:**

- Air conditioning
- - Hi-fi system
- - TV

The Princess 45 Fly is a versatile boat, perfect for family outings or gatherings with friends. Its careful design and high-quality equipment make it a preferred choice for demanding sailors.

\_

\_

-

- - -

Limitation of liability: XBOAT assumes no responsibility for the information provided in this technical data sheet, which has-been sourced from the internet and has not been verified. This information is non-contractual and does not, in any way, bind XBOAT.

## Médias