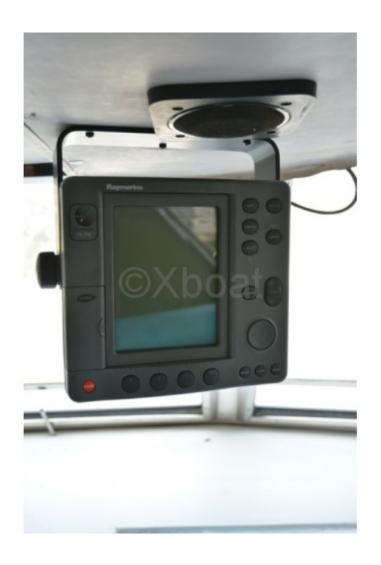

: 4 people

- Toilets: 2

#### **Deck Equipment:**

- Spacious flybridge with seats and dining table
- - Swim platform with ladder
- - Tender and dinghy

#### **Navigation Equipment:**

- GPS, sonar, radar
- - VHF radio- Compass

#### **Comfort and Leisure:**

- Air conditioning
- - Hi-fi system
- - TV

The Princess 45 Fly is a versatile boat, perfect for family outings or gatherings with friends. Its careful design and high-quality equipment make it a preferred choice for demanding sailors.

\_

\_

-

- - -

Limitation of liability: XBOAT assumes no responsibility for the information provided in this technical data sheet, which has-been sourced from the internet and has not been verified. This information is non-contractual and does not, in any way, bind XBOAT.

## Médias