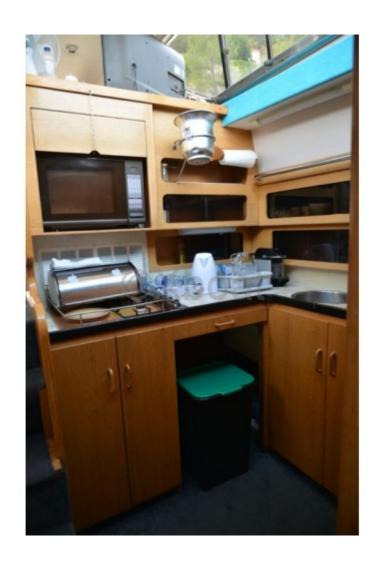

### **Facilities**

Sailor Cabin : 0 WC : Electric Helm : Yes Double Cabin: 3

Head : 2 Berth : 6

Flybridge: Yes

#### **Comfort and Leisure:**

- Air conditioning
- - Hi-fi system
- - TV

The Princess 45 Fly is a versatile boat, perfect for family outings or gatherings with friends. Its careful design and high-quality equipment make it a preferred choice for demanding sailors.