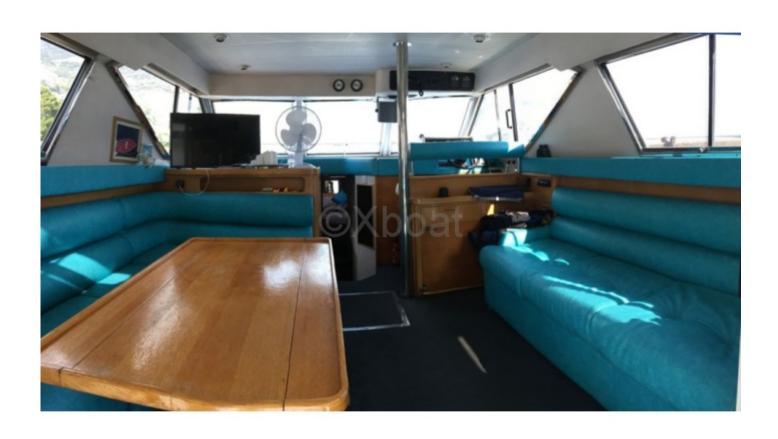

#### **Comfort and Leisure:**

- Air conditioning
- - Hi-fi system
- - TV

The Princess 45 Fly is a versatile boat, perfect for family outings or gatherings with friends. Its careful design and high-quality equipment make it a preferred choice for demanding sailors.