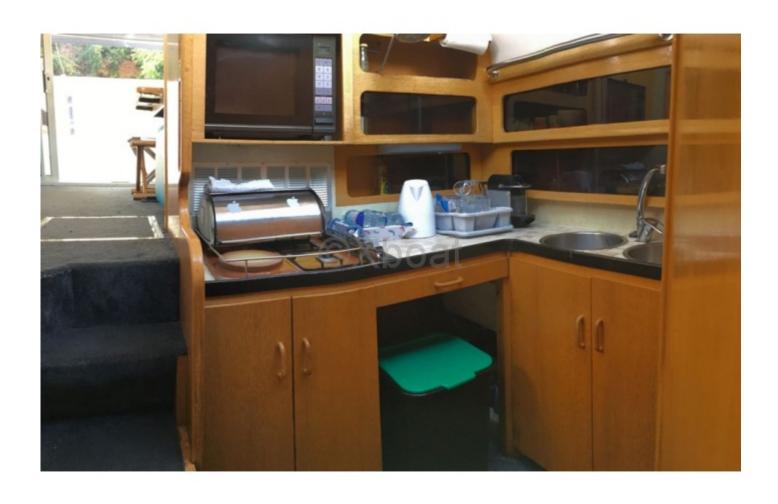

### **Facilities**

Sailor Cabin : 0 WC : Electric Helm : Yes Double Cabin: 3

Head : 2 Berth : 6

Flybridge: Yes

#### **Comfort and Leisure:**

- Air conditioning
- - Hi-fi system
- - TV

The Princess 45 Fly is a versatile boat, perfect for family outings or gatherings with friends. Its careful design and high-quality equipment make it a preferred choice for demanding sailors.