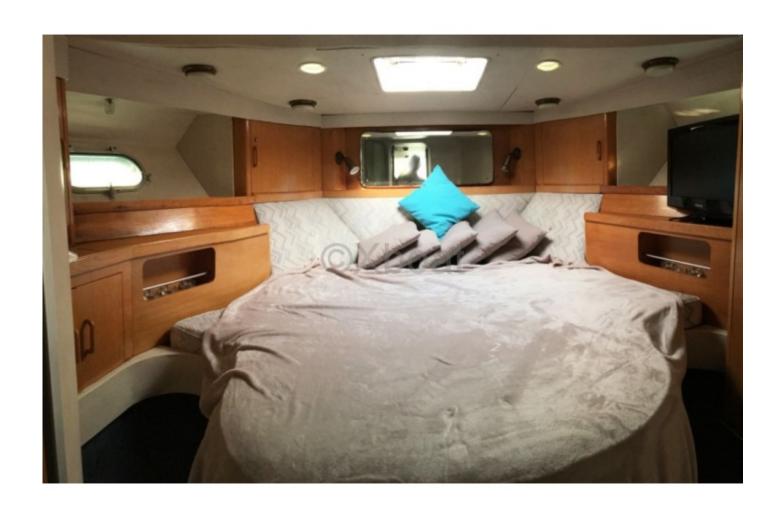

### **Facilities**

Sailor Cabin : 0 WC : Electric Helm : Yes Double Cabin: 3

Head : 2 Berth : 6

Flybridge: Yes

#### Capacity:

- Cabins: 2 double cabins

- Berths: 4 people

- Toilets: 2