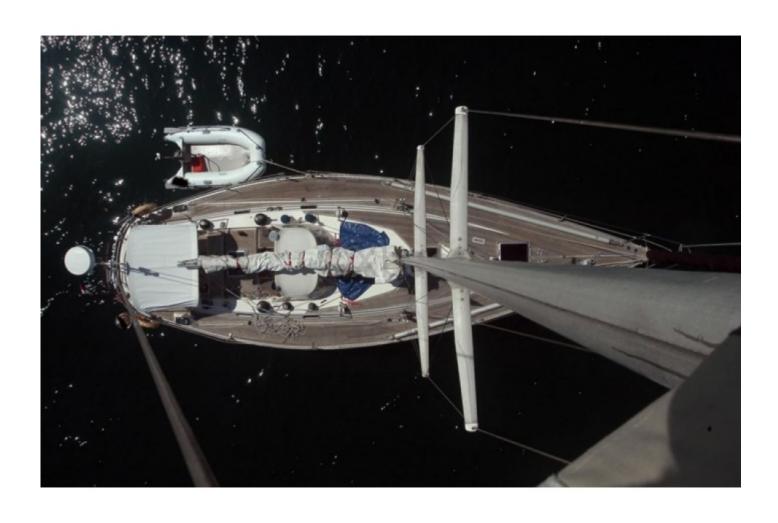

# **SWAN 441 - 1979**

#### **Design and Construction:**

The Swan 441 is built with a Kevlar-reinforced fiberglass hull, offering exceptional rigidity and lightness. The cast iron keel and stainless steel rudder ensure optimal stability and maneuverability. The teak deck and fiberglass superstructures complete the elegant aesthetics of the boat.