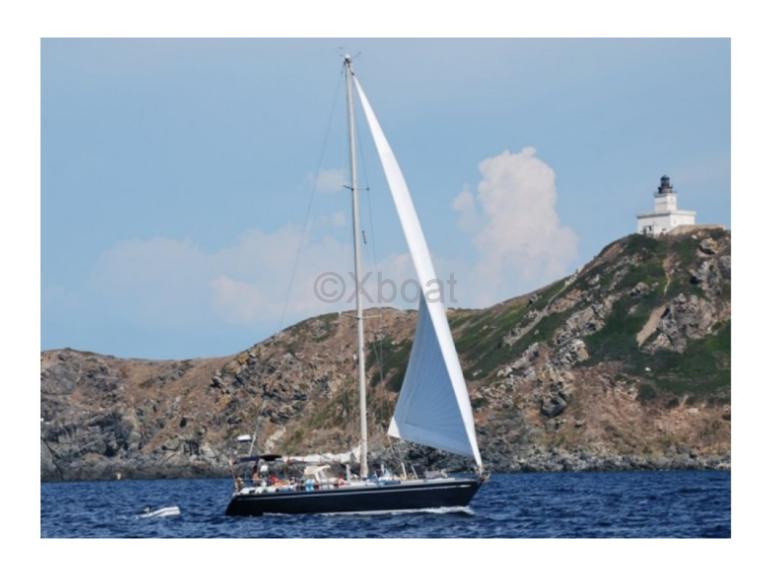

# **SWAN 441 - 1979**

#### Performance:

The Swan 441 is renowned for its sailing performance. Its deep keel and stainless steel rudder provide excellent sea keeping, while its well-designed sail plan offers great maneuverability and impressive speeds. Whether you are cruising or racing, this sailboat is designed to meet your expectations.