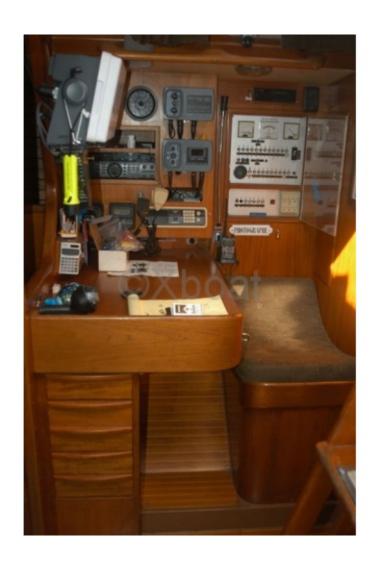

#### Interior:

The interior of the Swan 441 is spacious and comfortable, with high-quality finishes. It features three double cabins, each with comfortable beds and ample storage. The galley is well-equipped with modern appliances, and the salon offers a cozy living space with a chart table and comfortable seating.