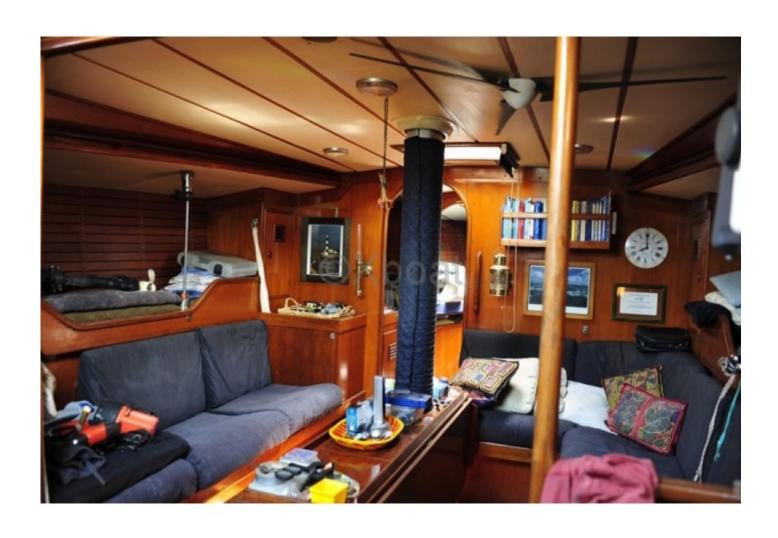

#### Interior:

The interior of the Swan 441 is spacious and comfortable, with high-quality finishes. It features three double cabins, each with comfortable beds and ample storage. The galley is well-equipped with modern appliances, and the salon offers a cozy living space with a chart table and comfortable seating.