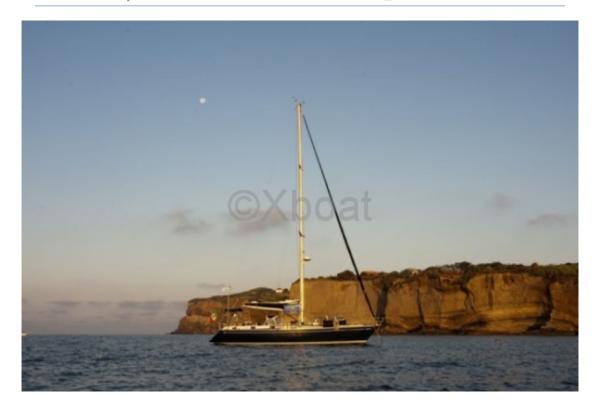

# **SWAN 441 - 1979**



### https://www.xboat.uk/1078-NAUTOR-SWAN\_SWAN-441.html



## **Main datas**

**Builder: Nautor Swan** 

Year: 1979 Length: 13,52 Draft minimum: 2,40 Hull: Monohull Subtype:

Architect : Ron Holland

Material : GRP Beam : 4,06 keel : Fixed Keel

# **Engines**

Model: 3JH5E

Montage : In Board (IB) Power Unit. (CV) : 40

Hours: 0

Fuel capacity: 285

Brand : YANMAR Fuel : Diesel Engine(s) : 1

Drive: Shaft drive

### **Facilities**

Sailor Cabin : 0

WC : Sailor Helm : No Double Cabin: 2

Head: 2 Berth: 8 Flybridge: No

## **Technical Details**

#### Nautor Swan 441

The Nautor Swan 441 is a high-performance cruising sailboat designed to offer an exceptional sailing experience. Known for its elegance and performance, this boat is ideal for sailing enthusiasts seeking both comfort and performance.

#### Main Characteristics:

- Overall Length: 13.