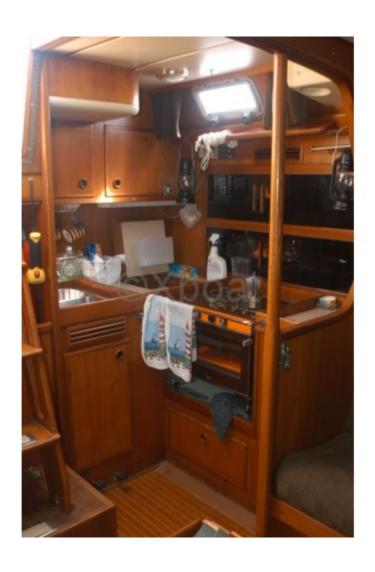

#### Interior:

The interior of the Swan 441 is spacious and comfortable, with high-quality finishes. It features three double cabins, each with comfortable beds and ample storage. The galley is well-equipped with modern appliances, and the salon offers a cozy living space with a chart table and comfortable seating.

# Médias