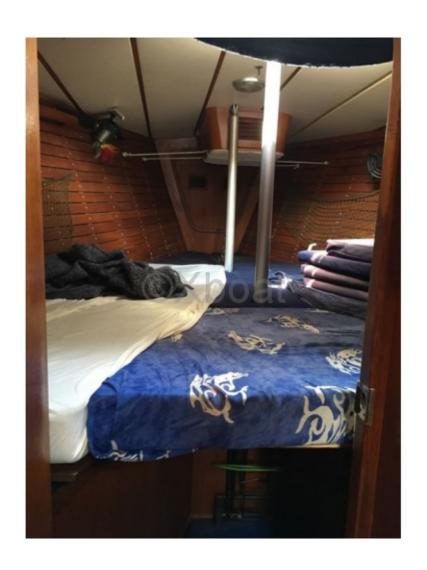

#### Interior:

The interior of the Swan 441 is spacious and comfortable, with high-quality finishes. It features three double cabins, each with comfortable beds and ample storage. The galley is well-equipped with modern appliances, and the salon offers a cozy living space with a chart table and comfortable seating.