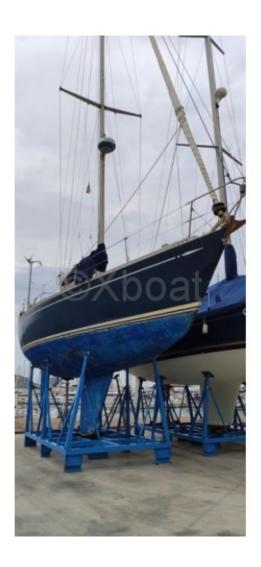

#### **Design and Construction:**

The Swan 441 is built with a Kevlar-reinforced fiberglass hull, offering exceptional rigidity and lightness. The cast iron keel and stainless steel rudder ensure optimal stability and maneuverability. The teak deck and fiberglass superstructures complete the elegant aesthetics of the boat.