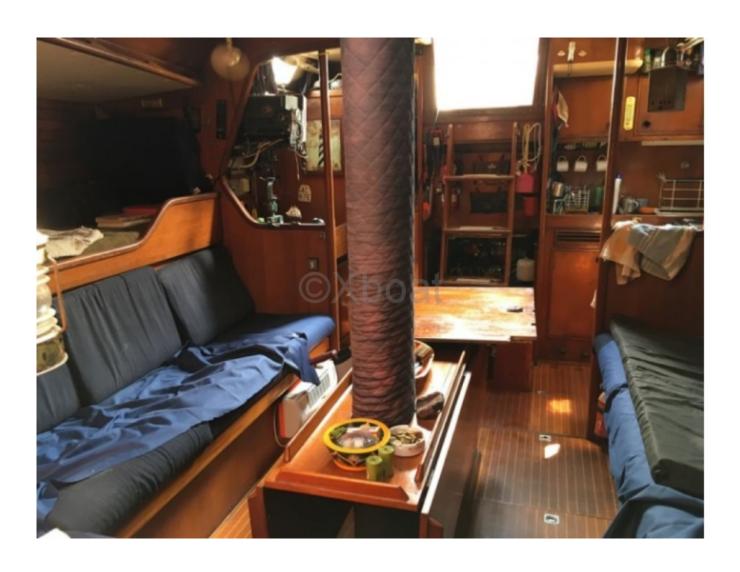

#### Interior:

The interior of the Swan 441 is spacious and comfortable, with high-quality finishes. It features three double cabins, each with comfortable beds and ample storage. The galley is well-equipped with modern appliances, and the salon offers a cozy living space with a chart table and comfortable seating.