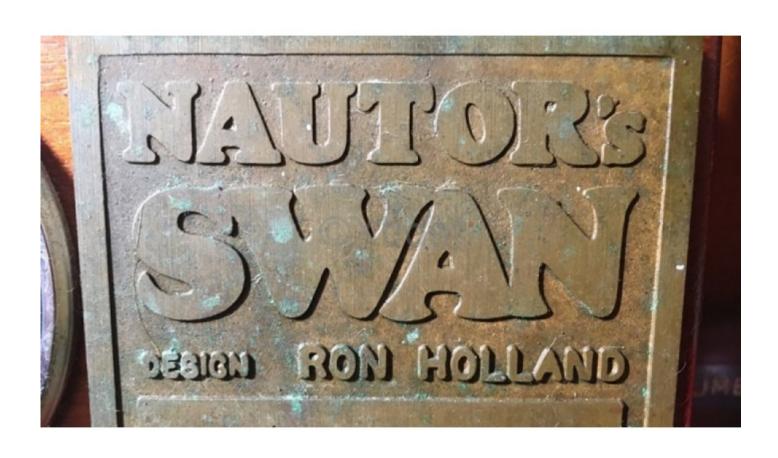

## **Main datas**

**Builder: Nautor Swan** 

Year: 1979 Length: 13,52 Draft minimum: 2,40 Hull: Monohull Subtype:

Architect : Ron Holland

Material : GRP Beam : 4,06 keel : Fixed Keel