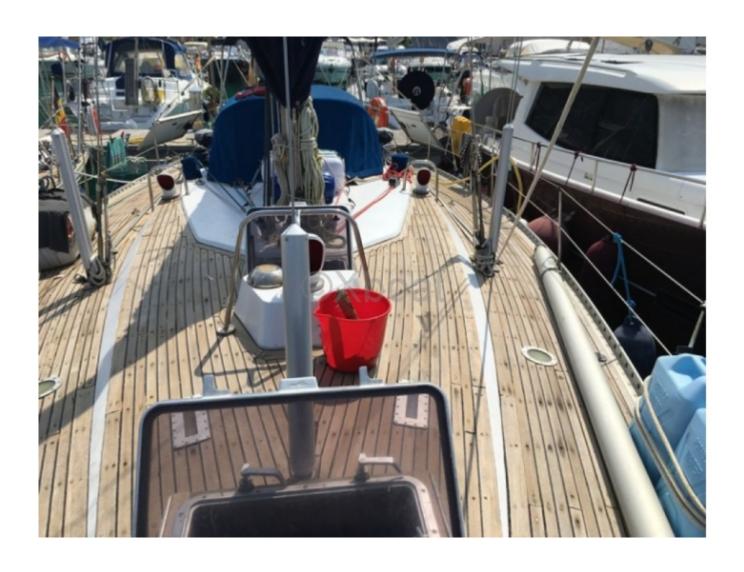

#### Interior:

The interior of the Swan 441 is spacious and comfortable, with high-quality finishes. It features three double cabins, each with comfortable beds and ample storage. The galley is well-equipped with modern appliances, and the salon offers a cozy living space with a chart table and comfortable seating.