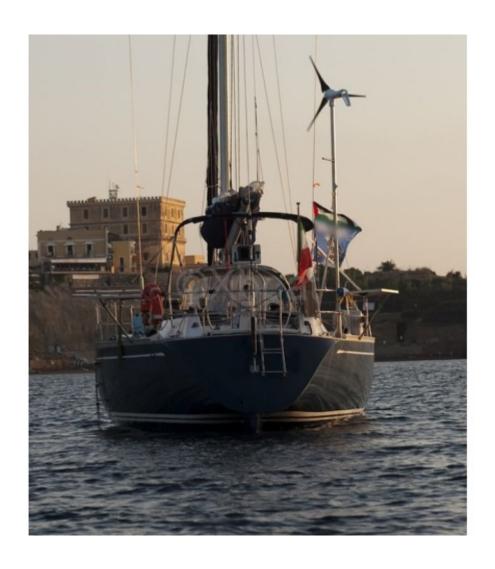

# **SWAN 441 - 1979**

## **Main datas**

**Builder: Nautor Swan** 

Year: 1979 Length: 13,52 Draft minimum: 2,40 Hull: Monohull Subtype:

Architect : Ron Holland

Material : GRP Beam : 4,06 keel : Fixed Keel

#### Nautor Swan 441

The Nautor Swan 441 is a high-performance cruising sailboat designed to offer an exceptional sailing experience. Known for its elegance and performance, this boat is ideal for sailing enthusiasts seeking both comfort and performance.