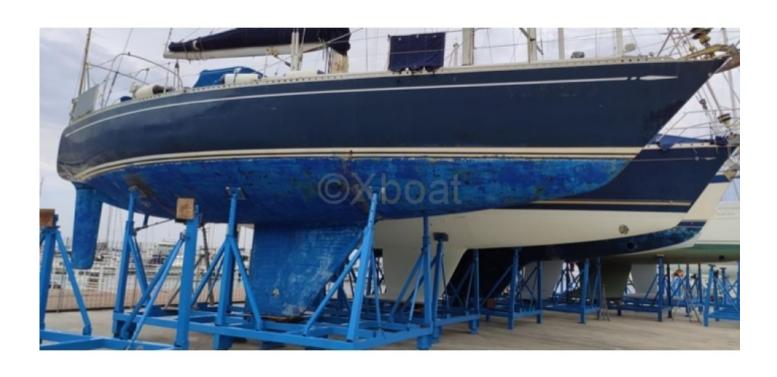

#### **Design and Construction:**

The Swan 441 is built with a Kevlar-reinforced fiberglass hull, offering exceptional rigidity and lightness. The cast iron keel and stainless steel rudder ensure optimal stability and maneuverability. The teak deck and fiberglass superstructures complete the elegant aesthetics of the boat.