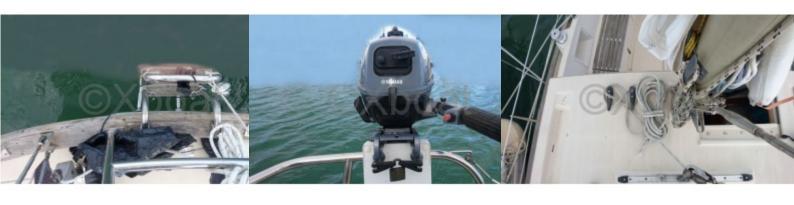

# **Engines**

Model: 4108

Montage : In Board (IB) Power Unit. (CV) : 40

Hours : 2000 Fuel capacity : 120 Brand : PERKINS

Fuel : Diesel Engine(s) : 1

Drive: Shaft drive