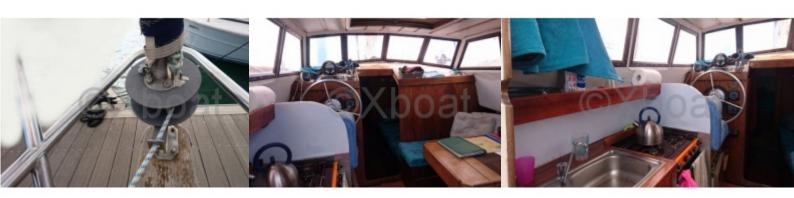

#### **Facilities**

Sailor Cabin : 0

WC : Sailor Helm : Yes Double Cabin: 2

Head: 1 Berth: 6 Flybridge: No

Onboard Comfort: The interior of the boat is spacious and well-arranged, with a fully equipped kitchen, a complete bathroom, and comfortable sleeping areas. The cockpit is wide and protected, offering an ideal space for meals and relaxation moments.