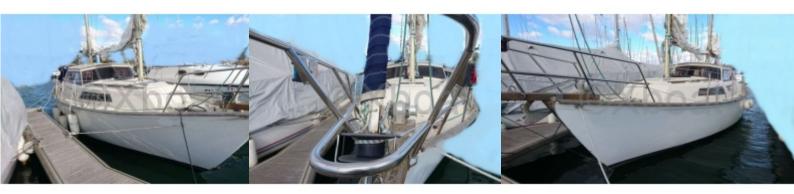

#### Evasion 32 by Beneteau

The Beneteau Evasion 32 is a versatile and comfortable cruising sailboat, designed to offer an enjoyable sailing experience for both family outings and longer voyages. This boat combines performance, comfort, and ease of handling, making it a popular choice among sailing enthusiasts.

#### **Main Characteristics:**

- Overall Length: 9.98 meters -

- Beam: 3.25 meters - - Draft: 1.60 meters -

Displacement: 4,500 kg Sail Area (upwind): 45 m² -

- Sail Area (downwind): 85 m<sup>2</sup> -

- Water Tank Capacity: 150 liters -