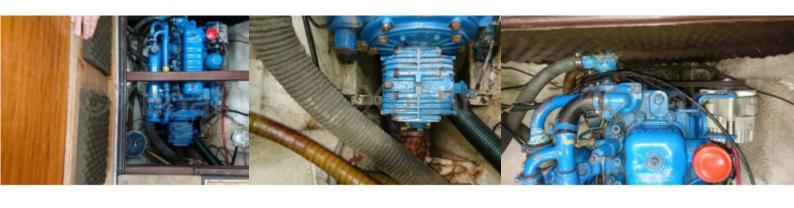

# **Engines**

Model: 4108

Montage : In Board (IB) Power Unit. (CV) : 40

Hours : 2000 Fuel capacity : 120 Brand : PERKINS

Fuel : Diesel Engine(s) : 1

Drive: Shaft drive

- Fuel Tank Capacity: 60 liters -

- Number of Berths: 4 to 6 (depending on the configuration) -

Performance and Maneuverability: The Beneteau Evasion 32 is equipped with an inboard diesel engine that provides sufficient power for maneuvers and engine-driven movements. Its long keel and well-balanced hull profile ensure optimal stability and reactivity, even in moderate wind conditions.