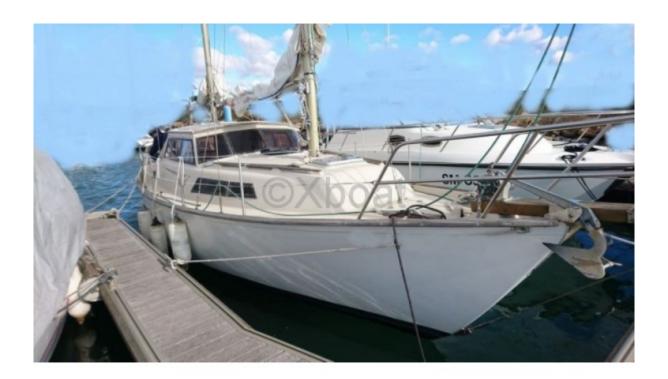

#### Evasion 32 by Beneteau

The Beneteau Evasion 32 is a versatile and comfortable cruising sailboat, designed to offer an enjoyable sailing experience for both family outings and longer voyages. This boat combines performance, comfort, and ease of handling, making it a popular choice among sailing enthusiasts.

#### **Main Characteristics:**

- Overall Length: 9.98 meters -

- Beam: 3.25 meters - - Draft: 1.60 meters -

Displacement: 4,500 kg Sail Area (upwind): 45 m² -

- Sail Area (downwind): 85 m<sup>2</sup> -

- Water Tank Capacity: 150 liters -