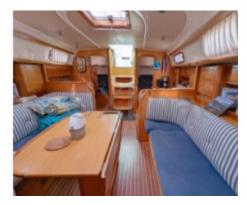

#### Interior:

- Cabins: 2 to 3 cabins -
- Berths: 6 to 8 -
- Bathroom: 1 -
- Galley: Well-equipped with refrigerator, sink, and spacious countertop -