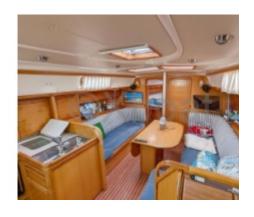

#### Interior:

- Cabins: 2 to 3 cabins -
- Berths: 6 to 8 -
- Bathroom: 1 -
- Galley: Well-equipped with refrigerator, sink, and spacious countertop -