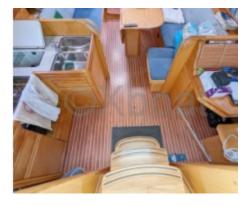

#### Interior:

- Cabins: 2 to 3 cabins -
- Berths: 6 to 8 -
- Bathroom: 1 -
- Galley: Well-equipped with refrigerator, sink, and spacious countertop -