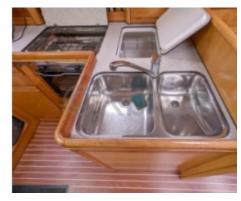

#### Interior:

- Cabins: 2 to 3 cabins -
- Berths: 6 to 8 -
- Bathroom: 1 -
- Galley: Well-equipped with refrigerator, sink, and spacious countertop -