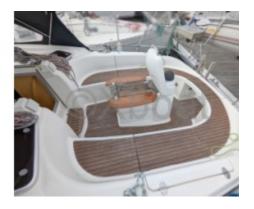

reshwater tank: 220 liters -
- Fuel tank: 100 liters -

### **Comfort and equipment:**

- Engine: Yanmar 2YM20 (20 HP) -
- Electronics: GPS, depth sounder, autopilot -
- Safety: Complete safety kit, liferaft -

The Bavaria 37 is a sailboat that combines elegance and robustness, offering a pleasant and secure sailing experience. Whether for family outings or longer cruises, this boat will meet your expectations with its reliable performance and comfortable interior.

Limitation of liability: XBOAT assumes no responsibility for the information provided in this technical data sheet, which has been sourced from the internet and has not been verified. This information is non-contractual and does not, in any way, bind XBOAT.

# Médias