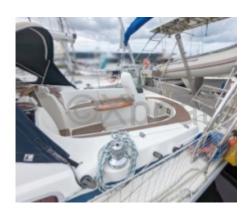

Freshwater tank: 220 liters -
- Fuel tank: 100 liters -

### **Comfort and equipment:**

- Engine: Yanmar 2YM20 (20 HP) -
- Electronics: GPS, depth sounder, autopilot -
- Safety: Complete safety kit, liferaft -

The Bavaria 37 is a sailboat that combines elegance and robustness, offering a pleasant and secure sailing experience. Whether for family outings or longer cruises, this boat will meet your expectations with its reliable performance and comfortable interior.

Limitation of liability: XBOAT assumes no responsibility for the information provided in this technical data sheet, which has been sourced from the internet and has not been verified. This information is non-contractual and does not, in any way, bind XBOAT.

# Médias