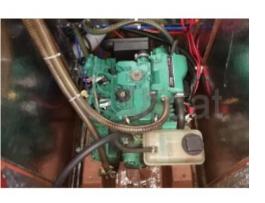

# **Engines**

Model : D1-30

Montage : In Board (IB) Power Unit. (CV) : 28

Hours : 1733

Fuel capacity: 150

Brand : VOLVO Fuel : Diesel

Engine(s): 1

**Drive: Saildrive** 