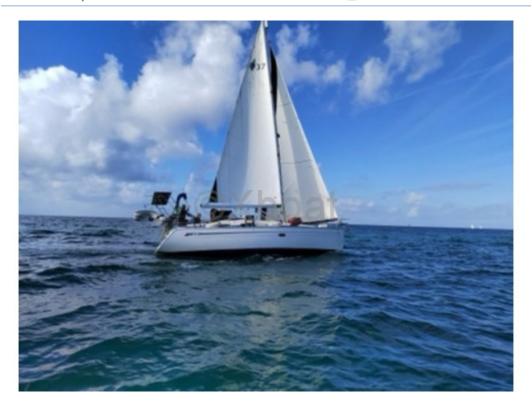

# **Technical Details**

Bavaria 37 - A versatile and comfortable cruising boat

The Bavaria 37 is a cruising sailboat designed by the famous German builder Bavaria Yachts. This boat is appreciated for its balance between performance, comfort, and ease of handling, making it an ideal choice for sailing enthusiasts, whether with family or friends.

#### Main characteristics:

- Overall length: 11.30 m -
- Hull length: 10.98 m -
- Beam: 3.67 m -
- Draft: 1.95 m -
- Displacement: 7,200 kg -
- Sail area (close-hauled): 70 m<sup>2</sup> -
- Sail area (reaching): 120 m<sup>2</sup> -