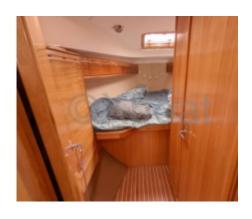

#### Interior:

- Cabins: 2 to 3 cabins -
- Berths: 6 to 8 -
- Bathroom: 1 -
- Galley: Well-equipped with refrigerator, sink, and spacious countertop -