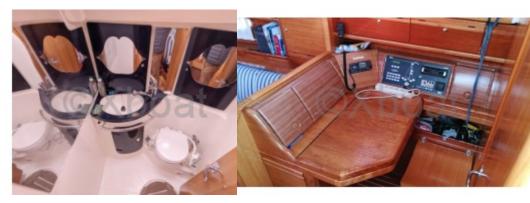

#### Interior:

- Cabins: 2 to 3 cabins -
- Berths: 6 to 8 -
- Bathroom: 1 -
- Galley: Well-equipped with refrigerator, sink, and spacious countertop -

### **Comfort and equipment:**

- Engine: Yanmar 2YM20 (20 HP) -
- Electronics: GPS, depth sounder, autopilot -
- Safety: Complete safety kit, liferaft -

The Bavaria 37 is a sailboat that combines elegance and robustness, offering a pleasant and secure sailing experience. Whether for family outings or longer cruises, this boat will meet your expectations with its reliable performance and comfortable interior.