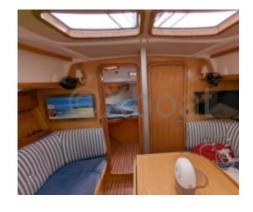

#### Interior:

- Cabins: 2 to 3 cabins -
- Berths: 6 to 8 -
- Bathroom: 1 -
- Galley: Well-equipped with refrigerator, sink, and spacious countertop -