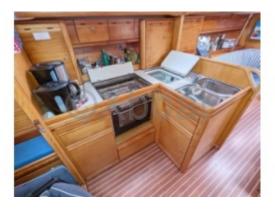

#### Interior:

- Cabins: 2 to 3 cabins -
- Berths: 6 to 8 -
- Bathroom: 1 -
- Galley: Well-equipped with refrigerator, sink, and spacious countertop -