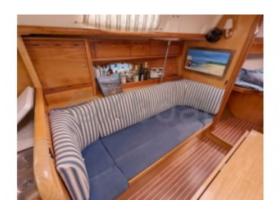

#### Interior:

- Cabins: 2 to 3 cabins -
- Berths: 6 to 8 -
- Bathroom: 1 -
- Galley: Well-equipped with refrigerator, sink, and spacious countertop -