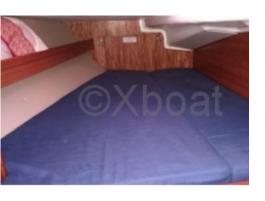

# **Facilities**

Sailor Cabin : 0 WC : Sailor

Helm: No

Double Cabin: 3

Head: 1 Berth: 8 Flybridge: No

#### Interior:

- Cabins: 2 to 3 cabins -
- Berths: 6 to 8 -
- Bathroom: 1 -
- Galley: Well-equipped with refrigerator, sink, and spacious countertop -