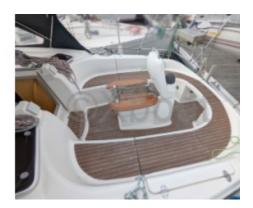

#### Interior:

- Cabins: 2 to 3 cabins -
- Berths: 6 to 8 -
- Bathroom: 1 -
- Galley: Well-equipped with refrigerator, sink, and spacious countertop -