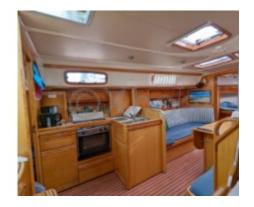

#### Interior:

- Cabins: 2 to 3 cabins -
- Berths: 6 to 8 -
- Bathroom: 1 -
- Galley: Well-equipped with refrigerator, sink, and spacious countertop -