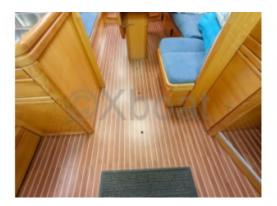

#### Interior:

- Cabins: 2 to 3 cabins -
- Berths: 6 to 8 -
- Bathroom: 1 -
- Galley: Well-equipped with refrigerator, sink, and spacious countertop -