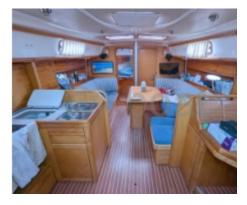

#### Interior:

- Cabins: 2 to 3 cabins -
- Berths: 6 to 8 -
- Bathroom: 1 -
- Galley: Well-equipped with refrigerator, sink, and spacious countertop -