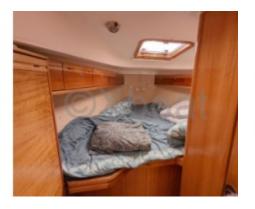

#### Interior:

- Cabins: 2 to 3 cabins -
- Berths: 6 to 8 -
- Bathroom: 1 -
- Galley: Well-equipped with refrigerator, sink, and spacious countertop -