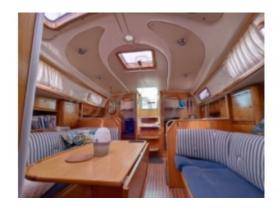

#### Interior:

- Cabins: 2 to 3 cabins -
- Berths: 6 to 8 -
- Bathroom: 1 -
- Galley: Well-equipped with refrigerator, sink, and spacious countertop -