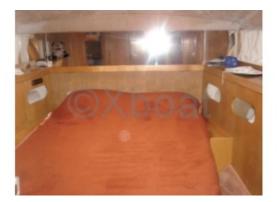

### **Facilities**

Sailor Cabin : 1

WC : Chemical Helm : Yes

Double Cabin: 3

Head: 2 Berth: 7

Flybridge : Yes

#### Main Features:

- Length: 16 meters -
- Width: 4.5 meters -
- Draft: 1.2 meters -
- Displacement: 25 tons -
- Engine: 2 x MAN V12 (1800 hp each) -
- Cruising Speed: 25 knots -
- Maximum Speed: 32 knots -
- Range: 500 nautical miles at 25 knots -
- Fuel Capacity: 4000 liters -
- Fresh Water Capacity: 800 liters -
- Passenger Capacity: 12 people -
- Cabins: 3 cabins with 2 double beds and 2 single beds -
- Bathrooms: 2 full bathrooms -