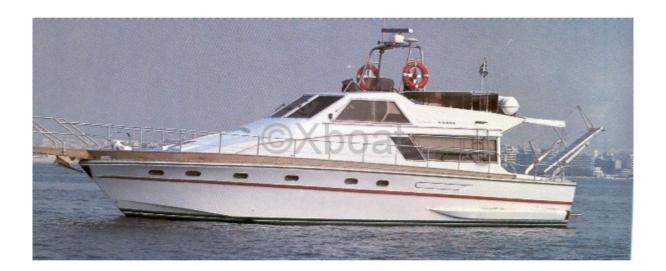

## **ITALCRAFT 16M BLUE MARLIN - 1984**

https://www.xboat.uk/535-ITALCRAFT\_ITALCRAFT-16M-BLUE-MARLIN.html

#### **ITALCRAFT 16M BLUE MARLIN**

The ITALCRAFT 16M BLUE MARLIN is a luxury boat designed to offer an exceptional sailing experience. Manufactured by Italcraft, a renowned builder known for its craftsmanship and attention to detail, this boat combines performance and comfort.

#### Main Features:

- Length: 16 meters -
- Width: 4.5 meters -
- Draft: 1.2 meters -
- Displacement: 25 tons -
- Engine: 2 x MAN V12 (1800 hp each) -
- Cruising Speed: 25 knots -
- Maximum Speed: 32 knots -
- Range: 500 nautical miles at 25 knots -
- Fuel Capacity: 4000 liters -
- Fresh Water Capacity: 800 liters -
- Passenger Capacity: 12 people -
- Cabins: 3 cabins with 2 double beds and 2 single beds -
- Bathrooms: 2 full bathrooms -