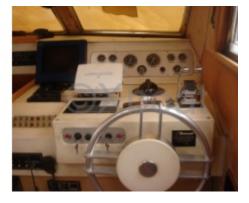

The 16M BLUE MARLIN is equipped with cutting-edge technologies to ensure safe and pleasant navigation. It features a GPS navigation system, radar, depth sounder, and a VHF communication system. The interior design is elegant and modern, with high-quality materials and meticulous finishes.