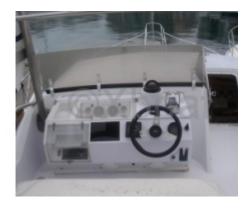

### **Facilities**

Sailor Cabin : 1

WC : Chemical Helm : Yes

Double Cabin: 3

Head: 2 Berth: 7

Flybridge : Yes

The 16M BLUE MARLIN is equipped with cutting-edge technologies to ensure safe and pleasant navigation. It features a GPS navigation system, radar, depth sounder, and a VHF communication system. The interior design is elegant and modern, with high-quality materials and meticulous finishes.