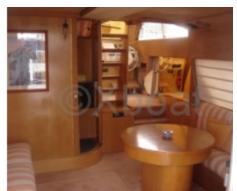

The 16M BLUE MARLIN is equipped with cutting-edge technologies to ensure safe and pleasant navigation. It features a GPS navigation system, radar, depth sounder, and a VHF communication system. The interior design is elegant and modern, with high-quality materials and meticulous finishes.