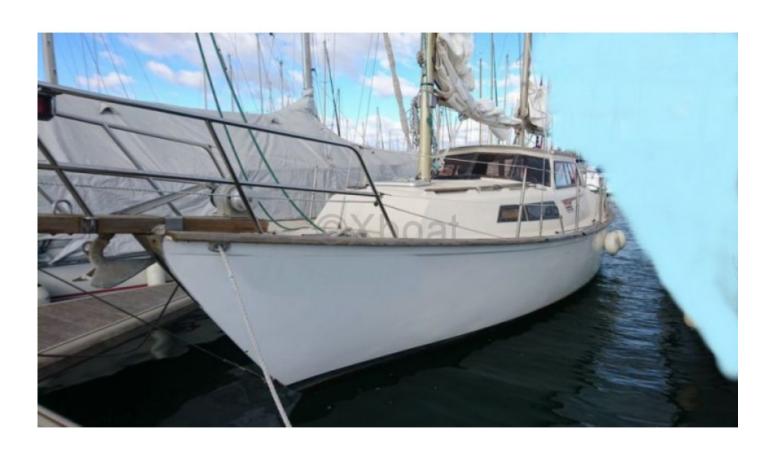

#### **Evasion 32 by Beneteau**

The Beneteau Evasion 32 is a versatile and comfortable cruising sailboat, designed to offer an enjoyable sailing experience for both family outings and longer voyages. This boat combines performance, comfort, and ease of handling, making it a popular choice among sailing enthusiasts.

#### Main Characteristics:

- Overall Length: 9.98 meters -

- Beam: 3.25 meters - - Draft: 1.60 meters -

Displacement: 4,500 kg
 Sail Area (upwind): 45 m²

- Sail Area (downwind): 85 m<sup>2</sup> -

- Water Tank Capacity: 150 liters -