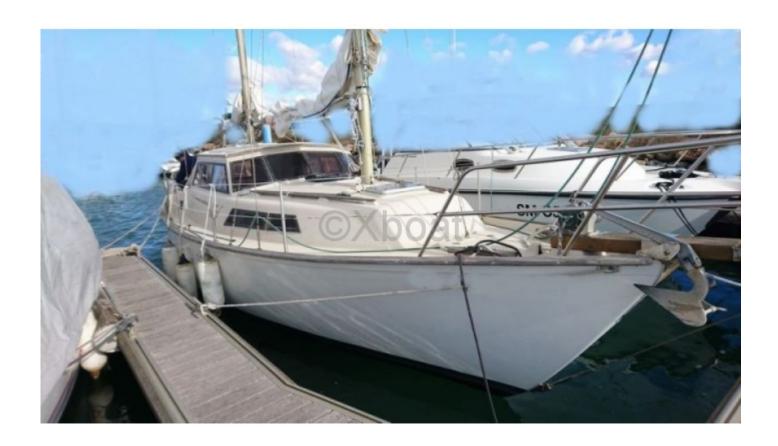

#### **Evasion 32 by Beneteau**

The Beneteau Evasion 32 is a versatile and comfortable cruising sailboat, designed to offer an enjoyable sailing experience for both family outings and longer voyages. This boat combines performance, comfort, and ease of handling, making it a popular choice among sailing enthusiasts.

#### Main Characteristics:

- Overall Length: 9.98 meters -

- Beam: 3.25 meters - - Draft: 1.60 meters -

Displacement: 4,500 kg
 Sail Area (upwind): 45 m²

- Sail Area (downwind): 85 m<sup>2</sup> -

- Water Tank Capacity: 150 liters -