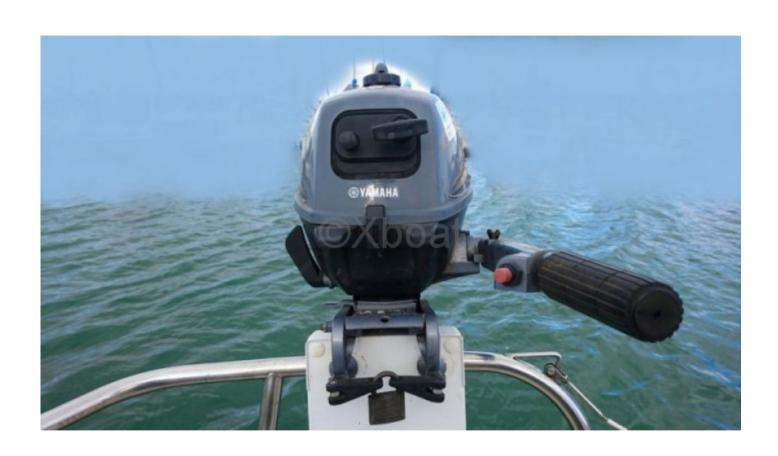

ofile ensure optimal stability and reactivity, even in moderate wind conditions.

Onboard Comfort: The interior of the boat is spacious and well-arranged, with a fully equipped kitchen, a complete bathroom, and comfortable sleeping areas. The cockpit is wide and protected, offering an ideal space for meals and relaxation moments.

Usage: Ideal for coastal cruises and weekend trips at sea, the Beneteau Evasion 32 is also capable of navigating longer distances thanks to its comfort and storage capacities.

Limitation of liability: XBOAT assumes no responsibility for the information provided in this technical data sheet, which has been sourced from the internet and has not been verified. This information is non-contractual and does not, in any way, bind XBOAT.

## Médias