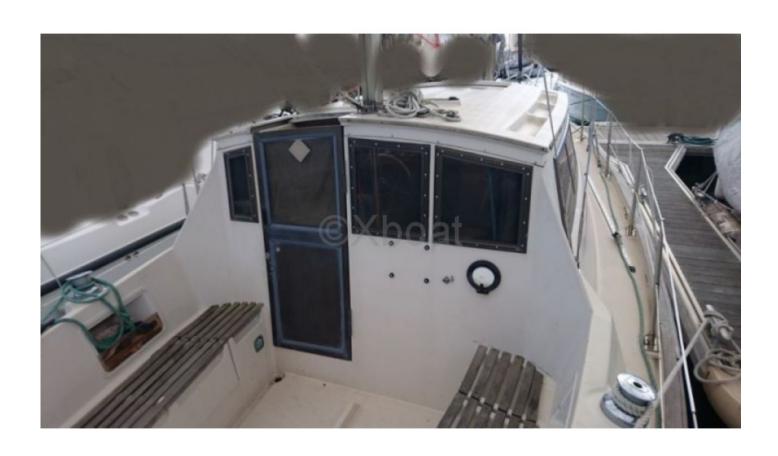

Onboard Comfort: The interior of the boat is spacious and well-arranged, with a fully equipped kitchen, a complete bathroom, and comfortable sleeping areas. The cockpit is wide and protected, offering an ideal space for meals and relaxation moments.