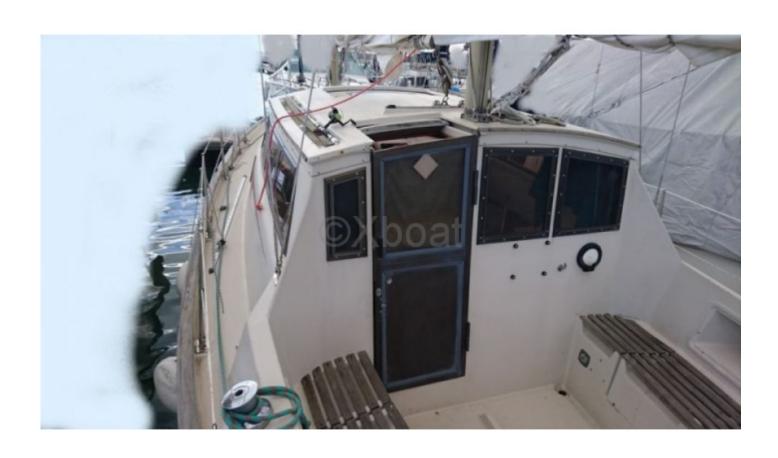

Onboard Comfort: The interior of the boat is spacious and well-arranged, with a fully equipped kitchen, a complete bathroom, and comfortable sleeping areas. The cockpit is wide and protected, offering an ideal space for meals and relaxation moments.