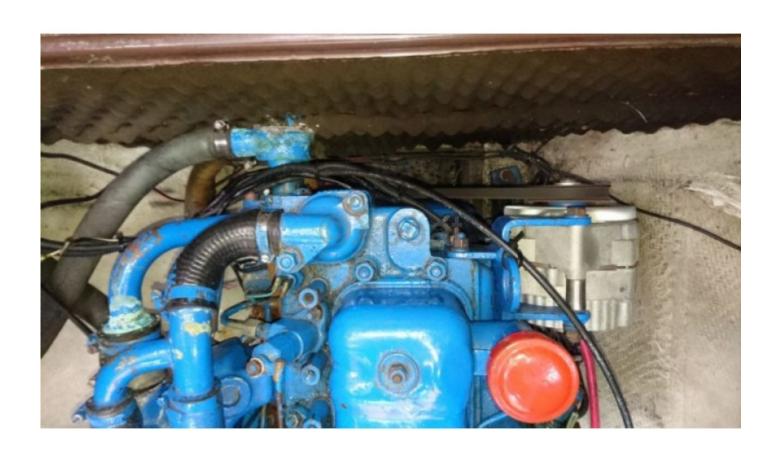

# **Engines**

Model: 4108

Montage : In Board (IB) Power Unit. (CV) : 40

Hours : 2000 Fuel capacity : 120 Brand : PERKINS

Fuel : Diesel
Engine(s) : 1
Drive : Shaft drive

- Fuel Tank Capacity: 60 liters -

- Number of Berths: 4 to 6 (depending on the configuration) -

Performance and Maneuverability: The Beneteau Evasion 32 is equipped with an inboard diesel engine that provides sufficient power for maneuvers and engine-driven movements. Its long keel and well-balanced hull profile ensure optimal stability and reactivity, even in moderate wind conditions.