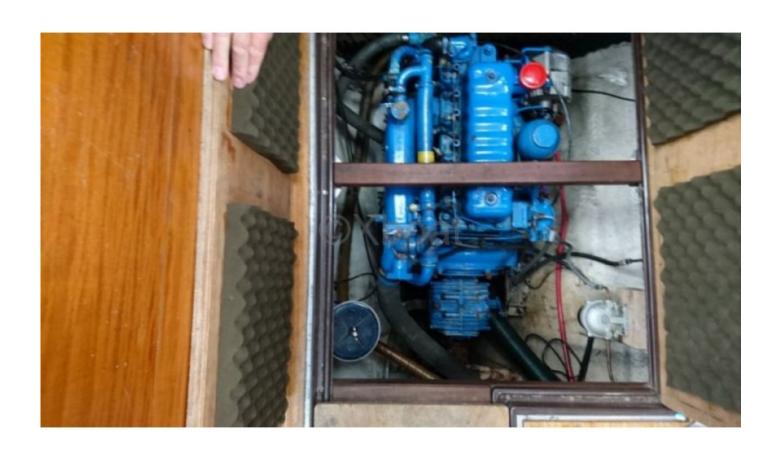

# **Engines**

Model: 4108

Montage : In Board (IB) Power Unit. (CV) : 40

Hours : 2000 Fuel capacity : 120 Brand : PERKINS

Fuel : Diesel
Engine(s) : 1
Drive : Shaft drive