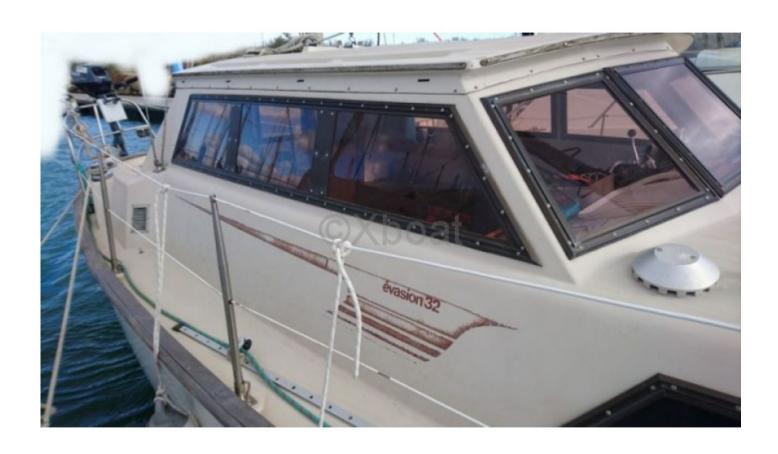

#### **Evasion 32 by Beneteau**

The Beneteau Evasion 32 is a versatile and comfortable cruising sailboat, designed to offer an enjoyable sailing experience for both family outings and longer voyages. This boat combines performance, comfort, and ease of handling, making it a popular choice among sailing enthusiasts.

Onboard Comfort: The interior of the boat is spacious and well-arranged, with a fully equipped kitchen, a complete bathroom, and comfortable sleeping areas. The cockpit is wide and protected, offering an ideal space for meals and relaxation moments.