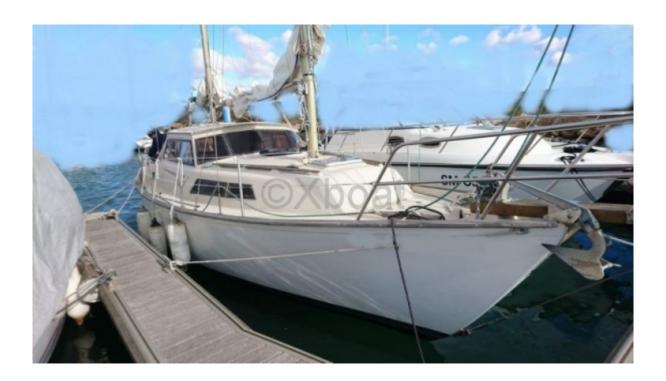

#### **Evasion 32 by Beneteau**

The Beneteau Evasion 32 is a versatile and comfortable cruising sailboat, designed to offer an enjoyable sailing experience for both family outings and longer voyages. This boat combines performance, comfort, and ease of handling, making it a popular choice among sailing enthusiasts.

#### Main Characteristics:

- Overall Length: 9.98 meters -

- Beam: 3.25 meters - - Draft: 1.60 meters -

Displacement: 4,500 kg
 Sail Area (upwind): 45 m²

- Sail Area (downwind): 85 m<sup>2</sup> -

- Water Tank Capacity: 150 liters -