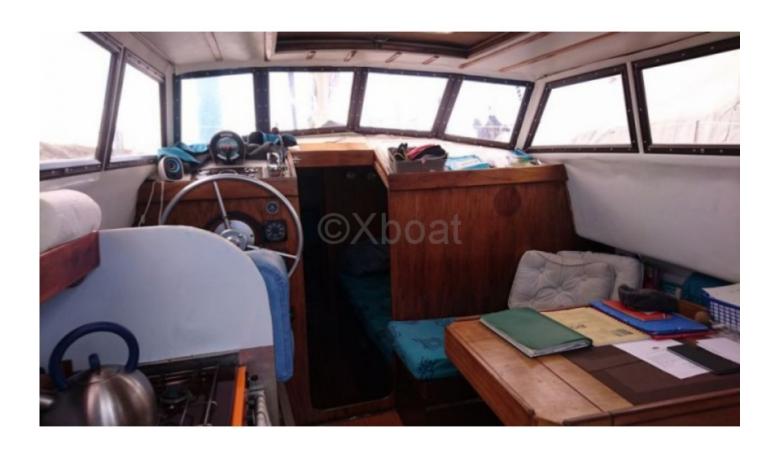

Onboard Comfort: The interior of the boat is spacious and well-arranged, with a fully equipped kitchen, a complete bathroom, and comfortable sleeping areas. The cockpit is wide and protected, offering an ideal space for meals and relaxation moments.