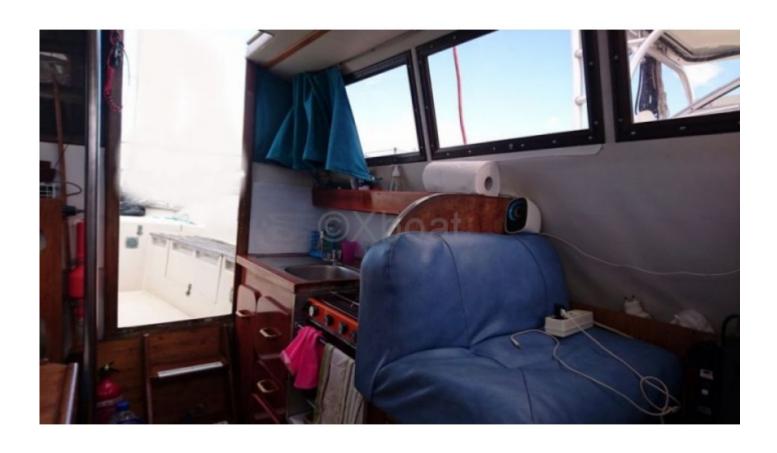

Onboard Comfort: The interior of the boat is spacious and well-arranged, with a fully equipped kitchen, a complete bathroom, and comfortable sleeping areas. The cockpit is wide and protected, offering an ideal space for meals and relaxation moments.