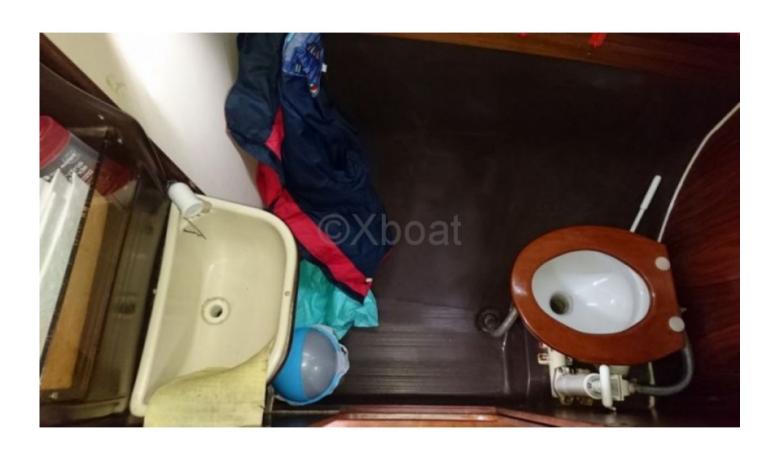

Onboard Comfort: The interior of the boat is spacious and well-arranged, with a fully equipped kitchen, a complete bathroom, and comfortable sleeping areas. The cockpit is wide and protected, offering an ideal space for meals and relaxation moments.