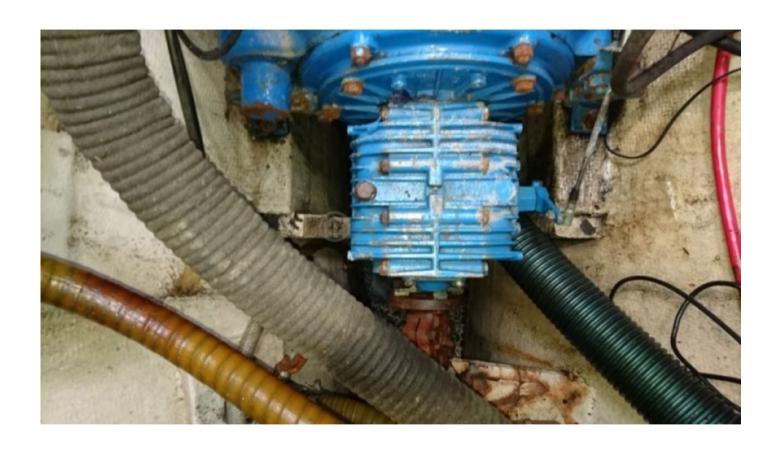

# **Engines**

Model: 4108

Montage : In Board (IB) Power Unit. (CV) : 40

Hours : 2000 Fuel capacity : 120 Brand : PERKINS

Fuel : Diesel
Engine(s) : 1
Drive : Shaft drive