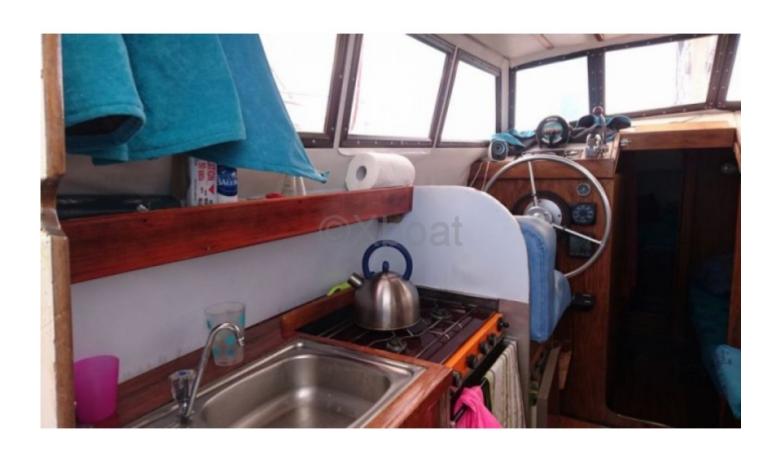

Onboard Comfort: The interior of the boat is spacious and well-arranged, with a fully equipped kitchen, a complete bathroom, and comfortable sleeping areas. The cockpit is wide and protected, offering an ideal space for meals and relaxation moments.