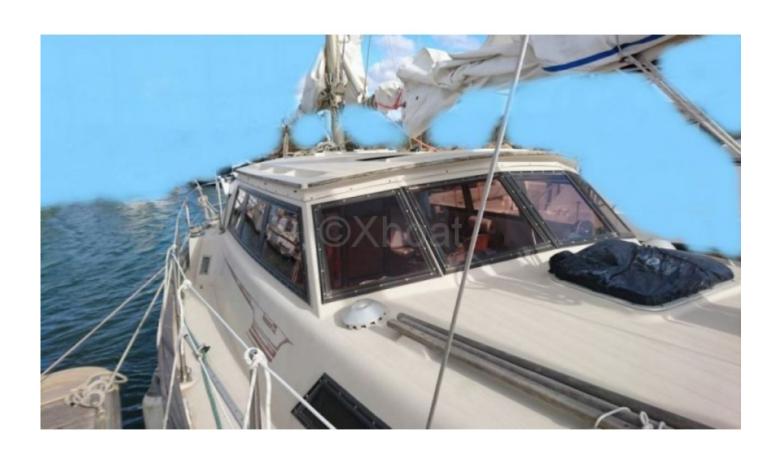

#### **Evasion 32 by Beneteau**

The Beneteau Evasion 32 is a versatile and comfortable cruising sailboat, designed to offer an enjoyable sailing experience for both family outings and longer voyages. This boat combines performance, comfort, and ease of handling, making it a popular choice among sailing enthusiasts.

Onboard Comfort: The interior of the boat is spacious and well-arranged, with a fully equipped kitchen, a complete bathroom, and comfortable sleeping areas. The cockpit is wide and protected, offering an ideal space for meals and relaxation moments.