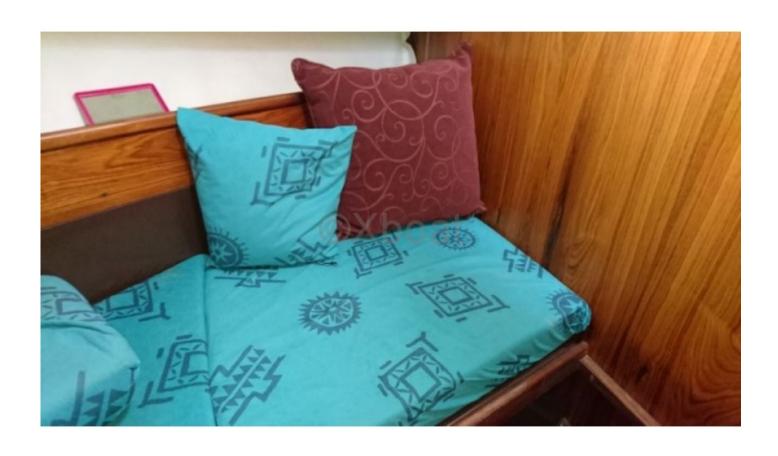

Onboard Comfort: The interior of the boat is spacious and well-arranged, with a fully equipped kitchen, a complete bathroom, and comfortable sleeping areas. The cockpit is wide and protected, offering an ideal space for meals and relaxation moments.