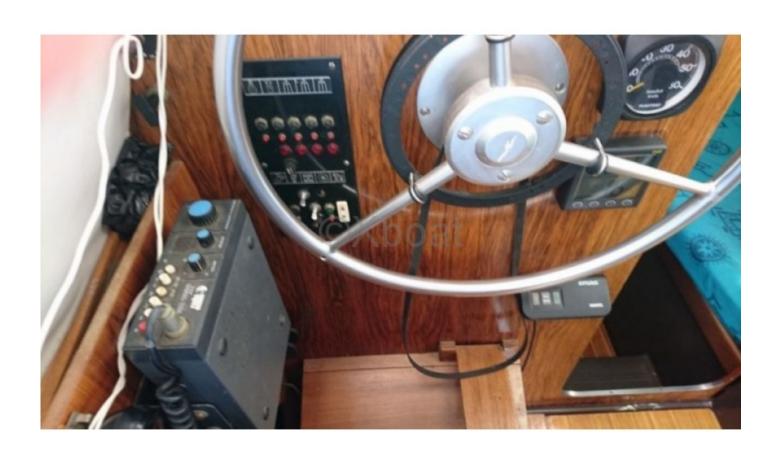

ty and reactivity, even in moderate wind conditions.

Onboard Comfort: The interior of the boat is spacious and well-arranged, with a fully equipped kitchen, a complete bathroom, and comfortable sleeping areas. The cockpit is wide and protected, offering an ideal space for meals and relaxation moments.

Usage: Ideal for coastal cruises and weekend trips at sea, the Beneteau Evasion 32 is also capable of navigating longer distances thanks to its comfort and storage capacities.

Limitation of liability: XBOAT assumes no responsibility for the information provided in this technical data sheet, which has been sourced from the internet and has not been verified. This information is non-contractual and does not, in any way, bind XBOAT.

## Médias