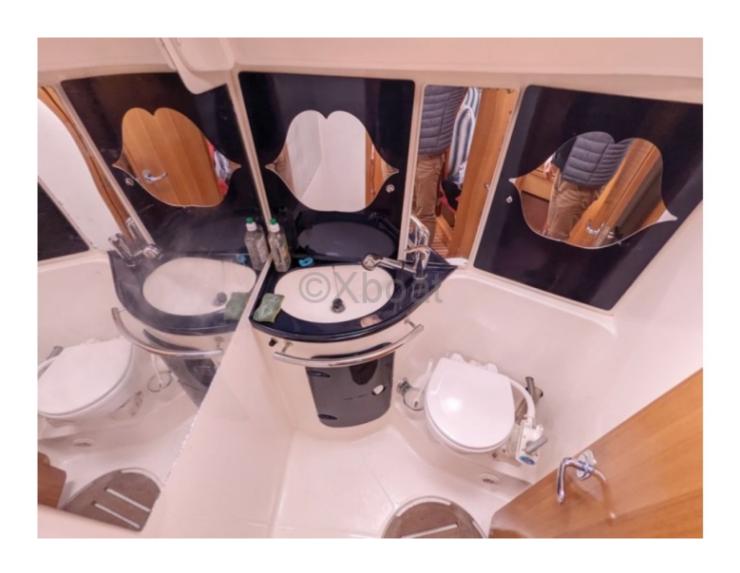

#### Interior:

- Cabins: 2 to 3 cabins -
- Berths: 6 to 8 -
- Bathroom: 1 -
- Galley: Well-equipped with refrigerator, sink, and spacious countertop -