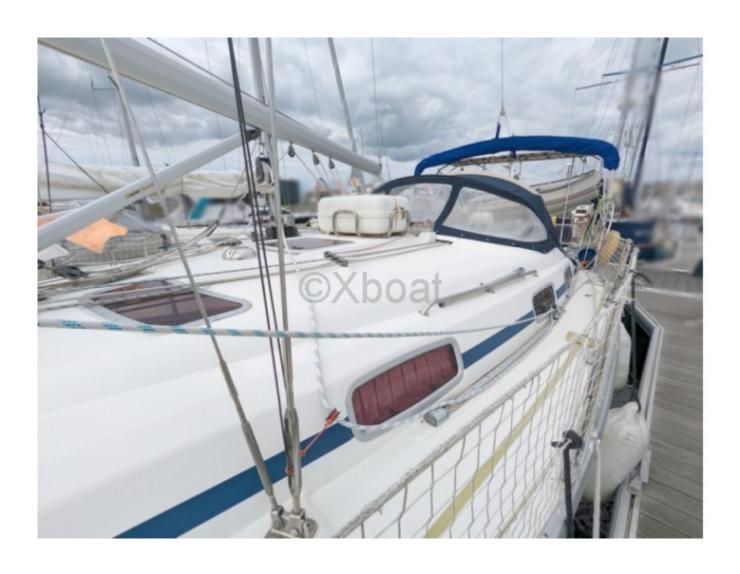

# **Technical Details**

Bavaria 37 - A versatile and comfortable cruising boat

The Bavaria 37 is a cruising sailboat designed by the famous German builder Bavaria Yachts. This boat is appreciated for its balance between performance, comfort, and ease of handling, making it an ideal choice for sailing enthusiasts, whether with family or friends.

#### Main characteristics:

- Overall length: 11.30 m -
- Hull length: 10.98 m -
- Beam: 3.67 m -
- Draft: 1.95 m -
- Displacement: 7,200 kg -
- Sail area (close-hauled): 70 m<sup>2</sup> -
- Sail area (reaching): 120 m<sup>2</sup> -