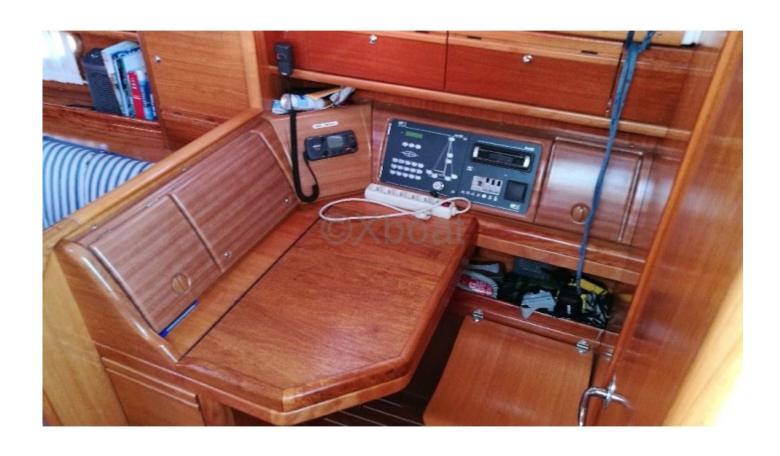

#### Interior:

- Cabins: 2 to 3 cabins -
- Berths: 6 to 8 -
- Bathroom: 1 -
- Galley: Well-equipped with refrigerator, sink, and spacious countertop -

### **Comfort and equipment:**

- Engine: Yanmar 2YM20 (20 HP) -
- Electronics: GPS, depth sounder, autopilot -
- Safety: Complete safety kit, liferaft -

The Bavaria 37 is a sailboat that combines elegance and robustness, offering a pleasant and secure sailing experience. Whether for family outings or longer cruises, this boat will meet your expectations with its reliable performance and comfortable interior.