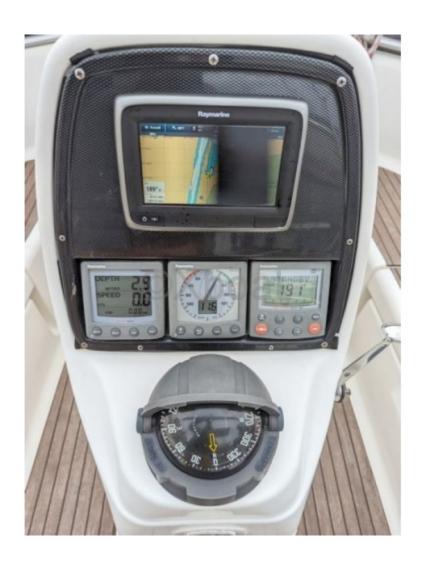

### **Comfort and equipment:**

- Engine: Yanmar 2YM20 (20 HP) -
- Electronics: GPS, depth sounder, autopilot -
- Safety: Complete safety kit, liferaft -

The Bavaria 37 is a sailboat that combines elegance and robustness, offering a pleasant and secure sailing experience. Whether for family outings or longer cruises, this boat will meet your expectations with its reliable performance and comfortable interior.