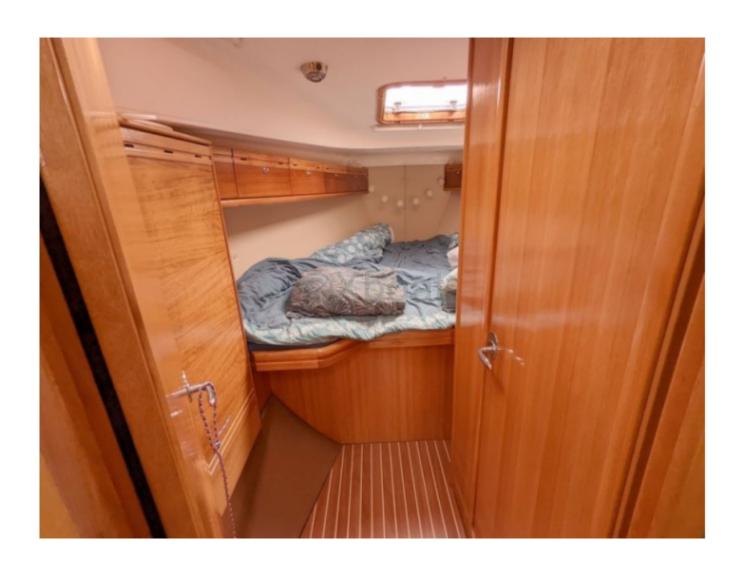

#### Interior:

- Cabins: 2 to 3 cabins -
- Berths: 6 to 8 -
- Bathroom: 1 -
- Galley: Well-equipped with refrigerator, sink, and spacious countertop -