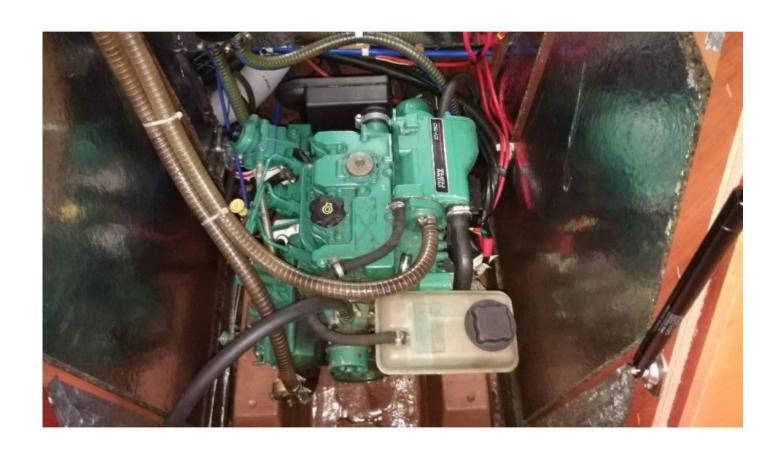

# **Engines**

Model: D1-30

Montage : In Board (IB) Power Unit. (CV) : 28

Hours : 1733

Fuel capacity: 150

Brand : VOLVO Fuel : Diesel

Engine(s):1

**Drive: Saildrive** 