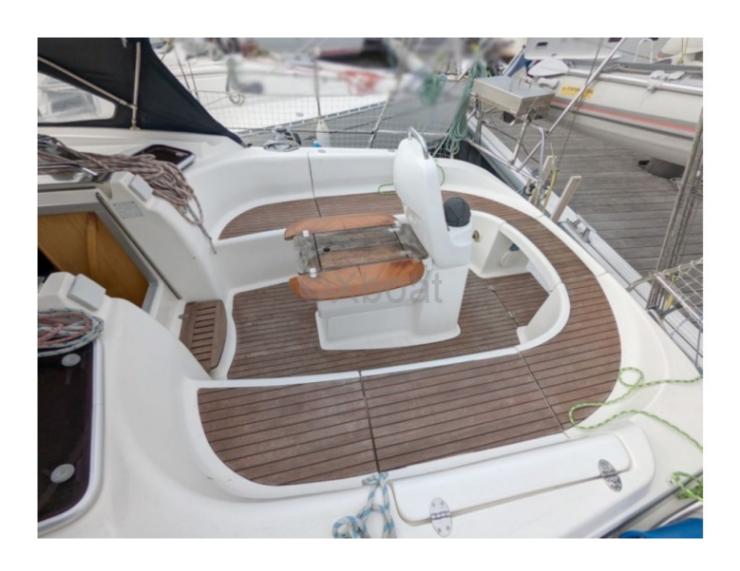

## **Facilities**

Sailor Cabin : 0 WC : Sailor

Helm : No

Double Cabin: 3

Head : 1 Berth : 8 Flybridge : No

#### Main characteristics:

- Overall length: 11.30 m -
- Hull length: 10.98 m -
- Beam: 3.67 m -
- Draft: 1.95 m -
- Displacement: 7,200 kg -
- Sail area (close-hauled): 70 m<sup>2</sup> -
- Sail area (reaching): 120 m<sup>2</sup> -