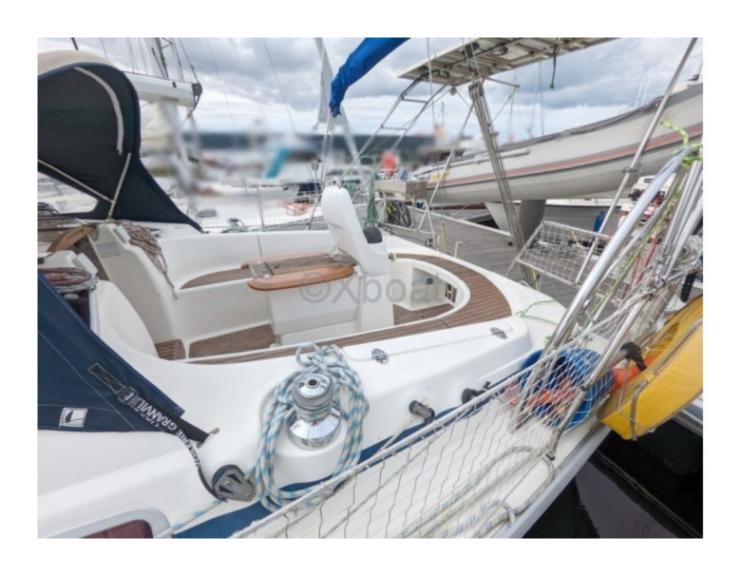

reshwater tank: 220 liters -
- Fuel tank: 100 liters -

### **Comfort and equipment:**

- Engine: Yanmar 2YM20 (20 HP) -
- Electronics: GPS, depth sounder, autopilot -
- Safety: Complete safety kit, liferaft -

The Bavaria 37 is a sailboat that combines elegance and robustness, offering a pleasant and secure sailing experience. Whether for family outings or longer cruises, this boat will meet your expectations with its reliable performance and comfortable interior.

Limitation of liability: XBOAT assumes no responsibility for the information provided in this technical data sheet, which has been sourced from the internet and has not been verified. This information is non-contractual and does not, in any way, bind XBOAT.

# Médias