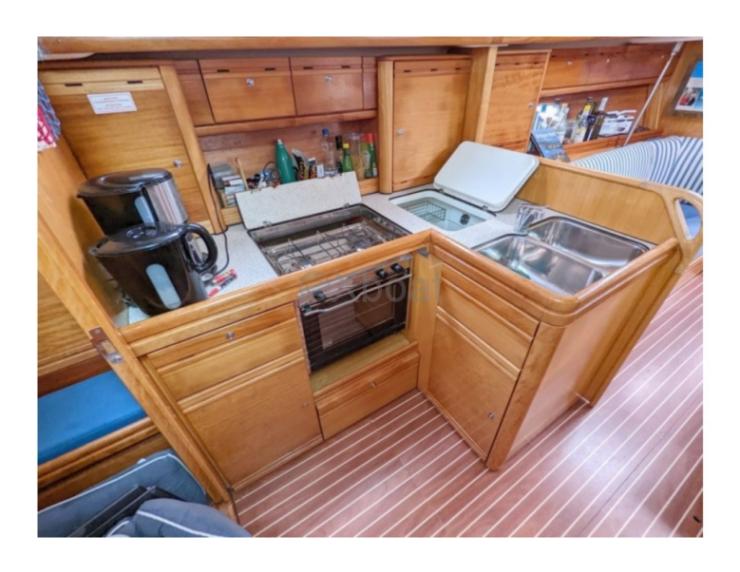

#### Interior:

- Cabins: 2 to 3 cabins -
- Berths: 6 to 8 -
- Bathroom: 1 -
- Galley: Well-equipped with refrigerator, sink, and spacious countertop -