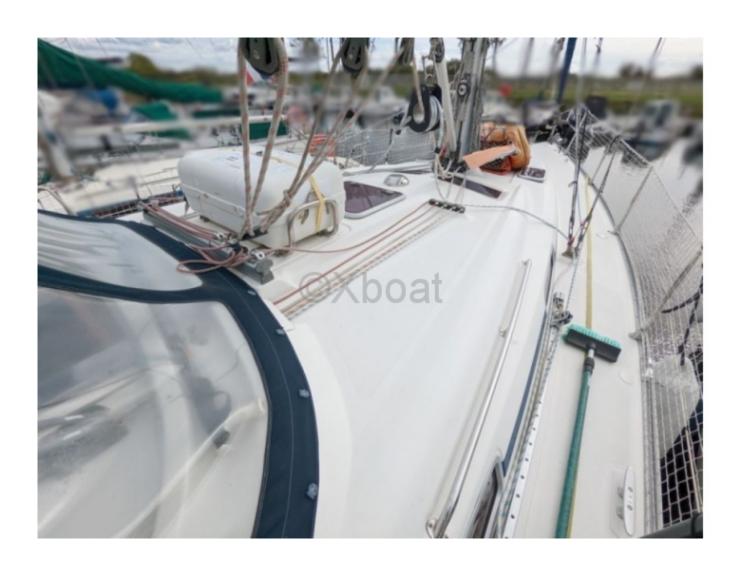

#### Main characteristics:

- Overall length: 11.30 m -
- Hull length: 10.98 m -
- Beam: 3.67 m -
- Draft: 1.95 m -
- Displacement: 7,200 kg -
- Sail area (close-hauled): 70 m<sup>2</sup> -
- Sail area (reaching): 120 m<sup>2</sup> -