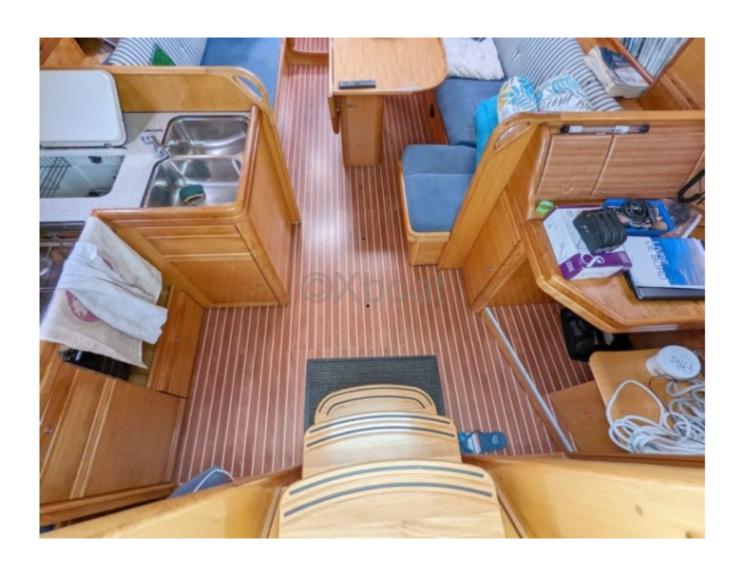

#### Interior:

- Cabins: 2 to 3 cabins -
- Berths: 6 to 8 -
- Bathroom: 1 -
- Galley: Well-equipped with refrigerator, sink, and spacious countertop -