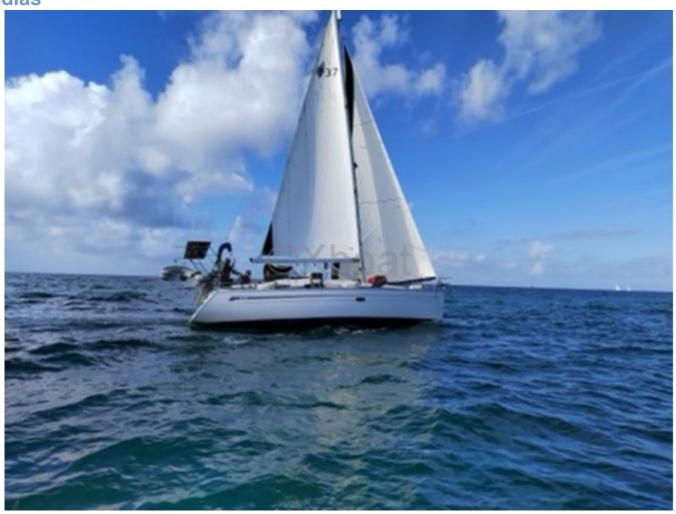

# **Technical Details**

Bavaria 37 - A versatile and comfortable cruising boat

The Bavaria 37 is a cruising sailboat designed by the famous German builder Bavaria Yachts. This boat is appreciated for its balance between performance, comfort, and ease of handling, making it an ideal choice for sailing enthusiasts, whether with family or friends.

#### Main characteristics:

- Overall length: 11.30 m -
- Hull length: 10.98 m -
- Beam: 3.67 m -
- Draft: 1.95 m -
- Displacement: 7,200 kg -
- Sail area (close-hauled): 70 m<sup>2</sup> -
- Sail area (reaching): 120 m<sup>2</sup> -