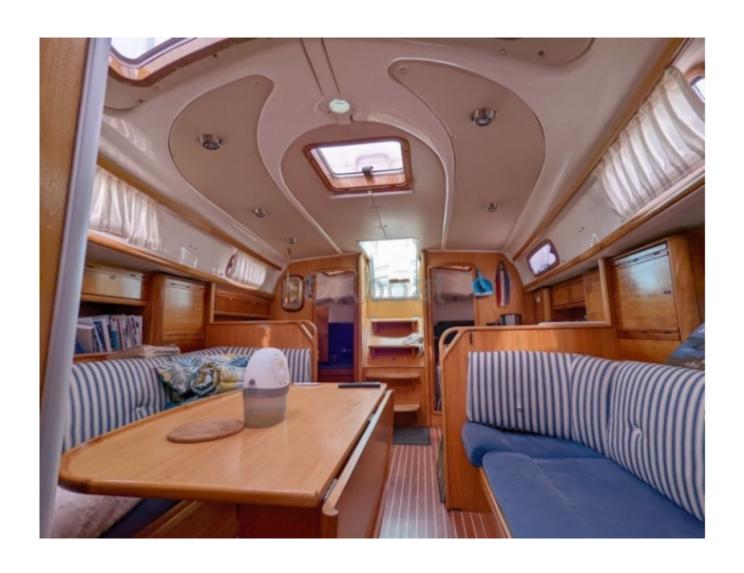

#### Interior:

- Cabins: 2 to 3 cabins -
- Berths: 6 to 8 -
- Bathroom: 1 -
- Galley: Well-equipped with refrigerator, sink, and spacious countertop -