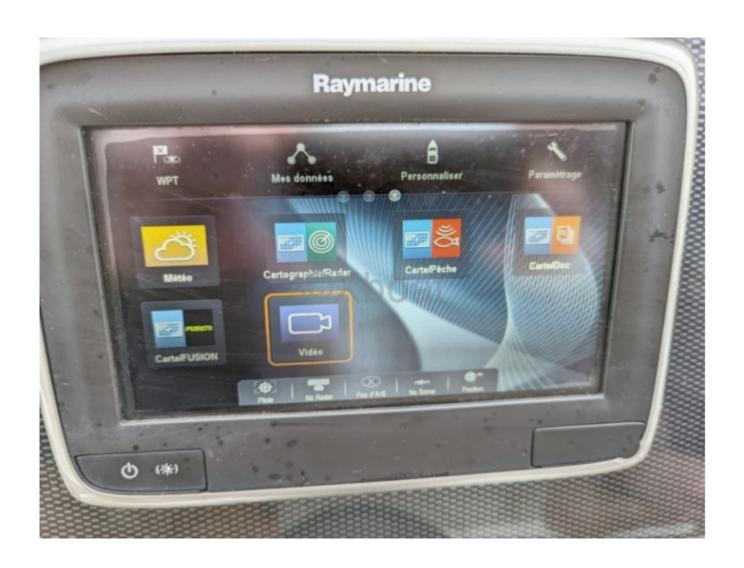

### **Comfort and equipment:**

- Engine: Yanmar 2YM20 (20 HP) -
- Electronics: GPS, depth sounder, autopilot -
- Safety: Complete safety kit, liferaft -

The Bavaria 37 is a sailboat that combines elegance and robustness, offering a pleasant and secure sailing experience. Whether for family outings or longer cruises, this boat will meet your expectations with its reliable performance and comfortable interior.