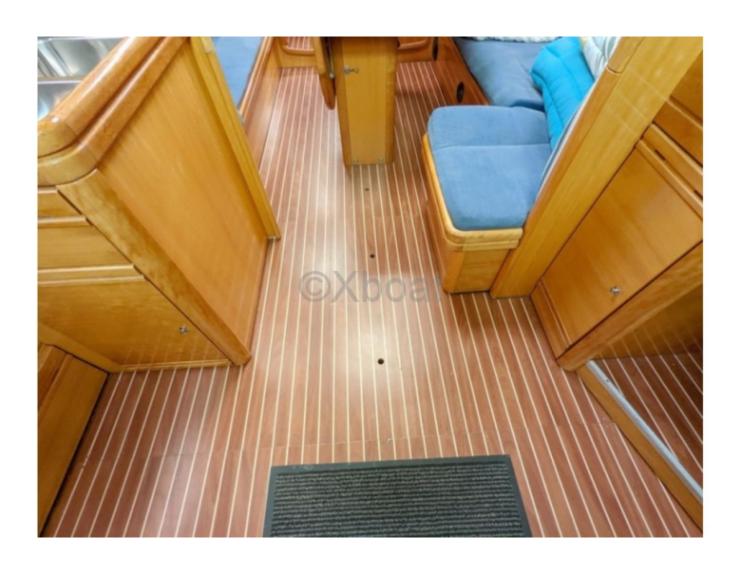

#### Interior:

- Cabins: 2 to 3 cabins -
- Berths: 6 to 8 -
- Bathroom: 1 -
- Galley: Well-equipped with refrigerator, sink, and spacious countertop -