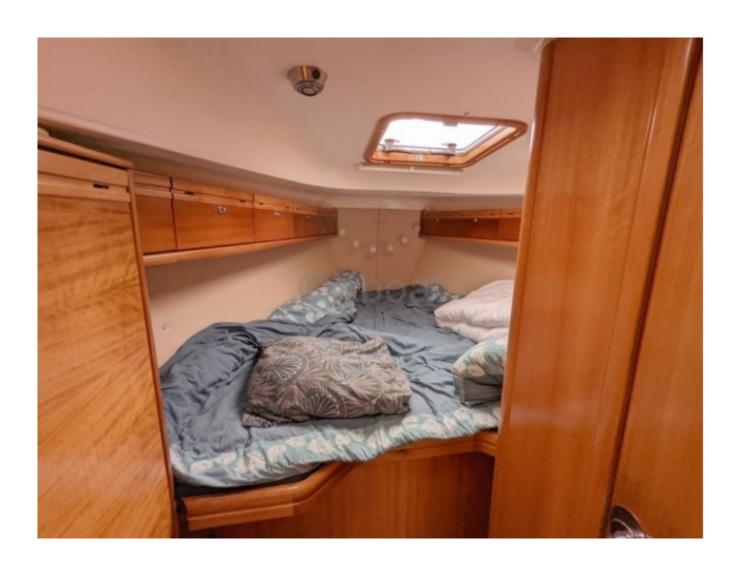

#### Interior:

- Cabins: 2 to 3 cabins -
- Berths: 6 to 8 -
- Bathroom: 1 -
- Galley: Well-equipped with refrigerator, sink, and spacious countertop -