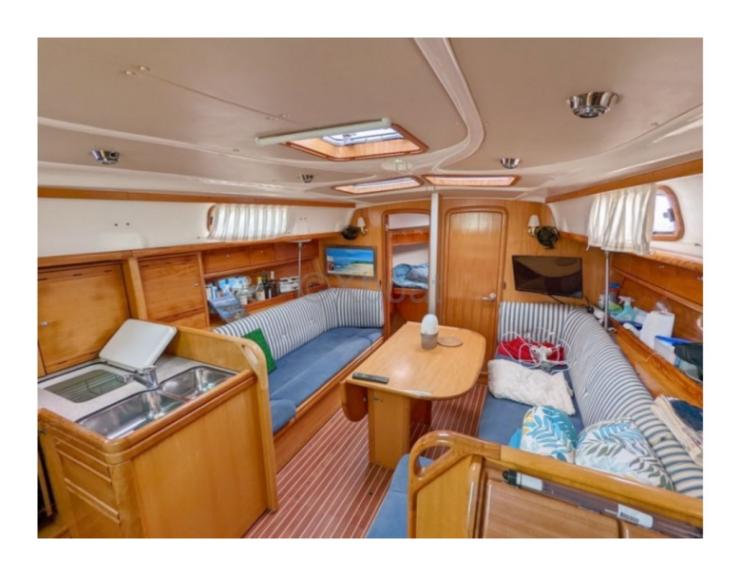

#### Interior:

- Cabins: 2 to 3 cabins -
- Berths: 6 to 8 -
- Bathroom: 1 -
- Galley: Well-equipped with refrigerator, sink, and spacious countertop -