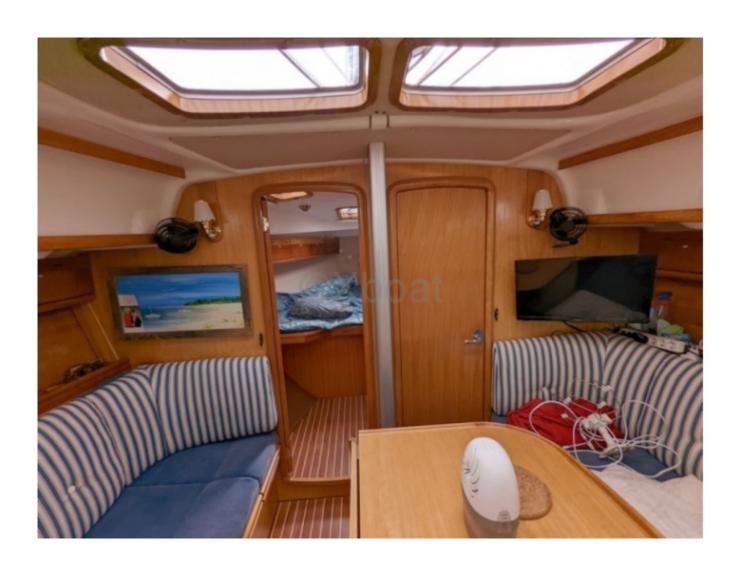

#### Interior:

- Cabins: 2 to 3 cabins -
- Berths: 6 to 8 -
- Bathroom: 1 -
- Galley: Well-equipped with refrigerator, sink, and spacious countertop -