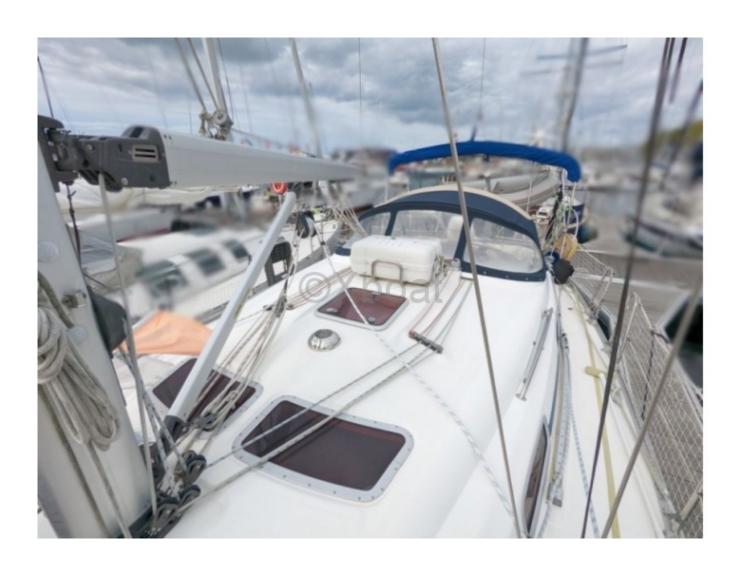

# **Technical Details**

Bavaria 37 - A versatile and comfortable cruising boat

The Bavaria 37 is a cruising sailboat designed by the famous German builder Bavaria Yachts. This boat is appreciated for its balance between performance, comfort, and ease of handling, making it an ideal choice for sailing enthusiasts, whether with family or friends.

#### Main characteristics:

- Overall length: 11.30 m -
- Hull length: 10.98 m -
- Beam: 3.67 m -
- Draft: 1.95 m -
- Displacement: 7,200 kg -
- Sail area (close-hauled): 70 m<sup>2</sup> -
- Sail area (reaching): 120 m<sup>2</sup> -