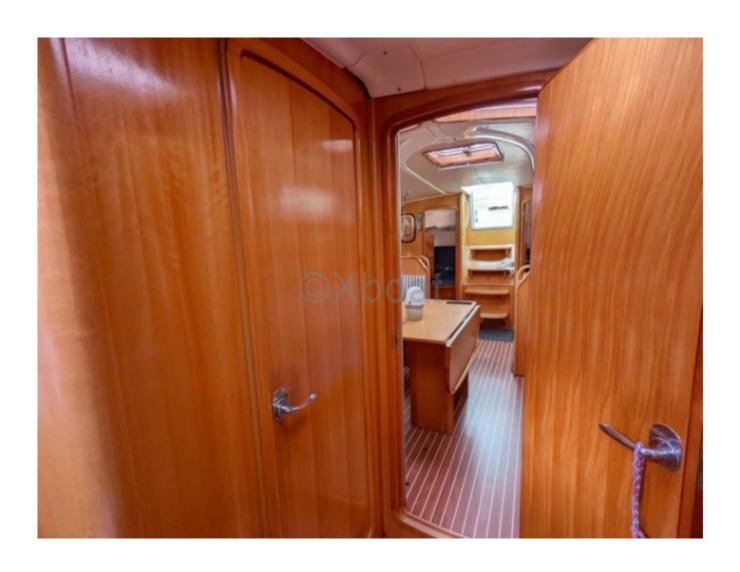

#### Interior:

- Cabins: 2 to 3 cabins -
- Berths: 6 to 8 -
- Bathroom: 1 -
- Galley: Well-equipped with refrigerator, sink, and spacious countertop -