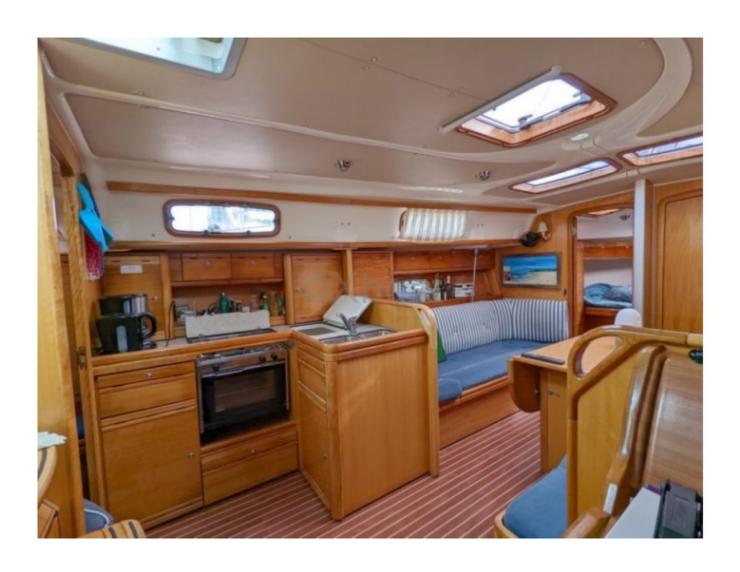

#### Interior:

- Cabins: 2 to 3 cabins -
- Berths: 6 to 8 -
- Bathroom: 1 -
- Galley: Well-equipped with refrigerator, sink, and spacious countertop -