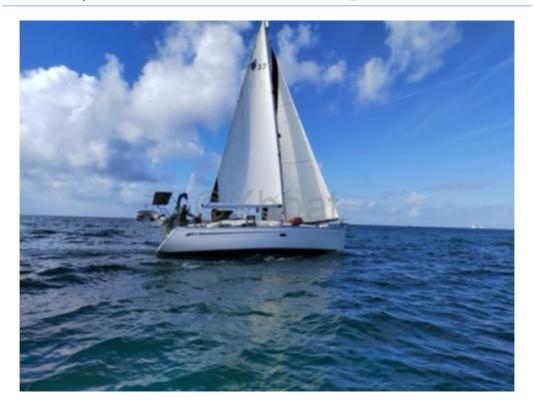

# **Technical Details**

Bavaria 37 - A versatile and comfortable cruising boat

The Bavaria 37 is a cruising sailboat designed by the famous German builder Bavaria Yachts. This boat is appreciated for its balance between performance, comfort, and ease of handling, making it an ideal choice for sailing enthusiasts, whether with family or friends.

#### Main characteristics:

- Overall length: 11.30 m -
- Hull length: 10.98 m -
- Beam: 3.67 m -
- Draft: 1.95 m -
- Displacement: 7,200 kg -
- Sail area (close-hauled): 70 m<sup>2</sup> -
- Sail area (reaching): 120 m<sup>2</sup> -