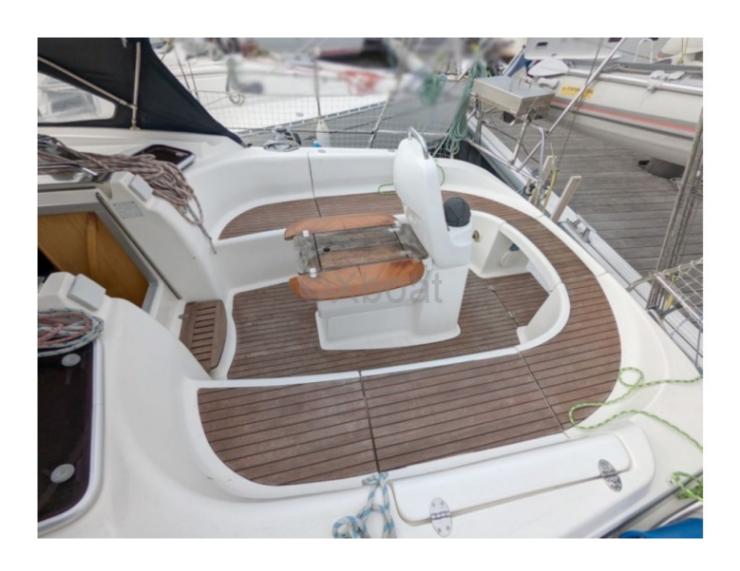

#### Interior:

- Cabins: 2 to 3 cabins -
- Berths: 6 to 8 -
- Bathroom: 1 -
- Galley: Well-equipped with refrigerator, sink, and spacious countertop -