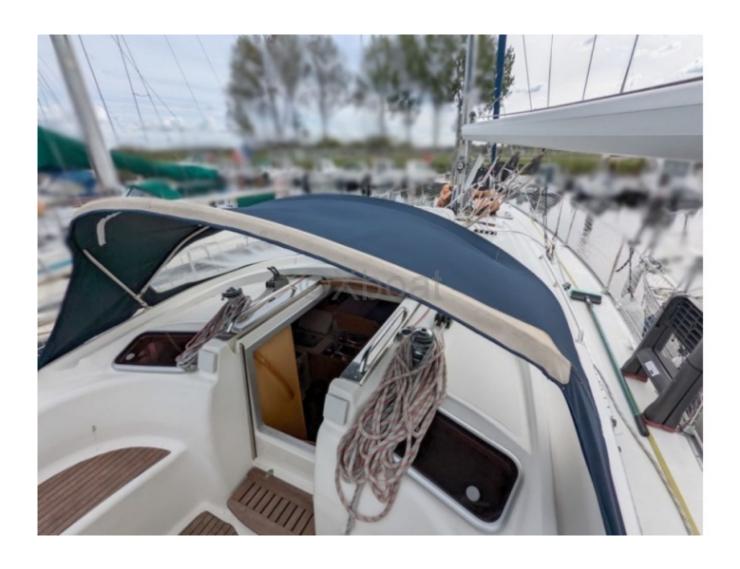

# **Technical Details**

Bavaria 37 - A versatile and comfortable cruising boat

The Bavaria 37 is a cruising sailboat designed by the famous German builder Bavaria Yachts. This boat is appreciated for its balance between performance, comfort, and ease of handling, making it an ideal choice for sailing enthusiasts, whether with family or friends.

#### Interior:

- Cabins: 2 to 3 cabins -
- Berths: 6 to 8 -
- Bathroom: 1 -
- Galley: Well-equipped with refrigerator, sink, and spacious countertop -