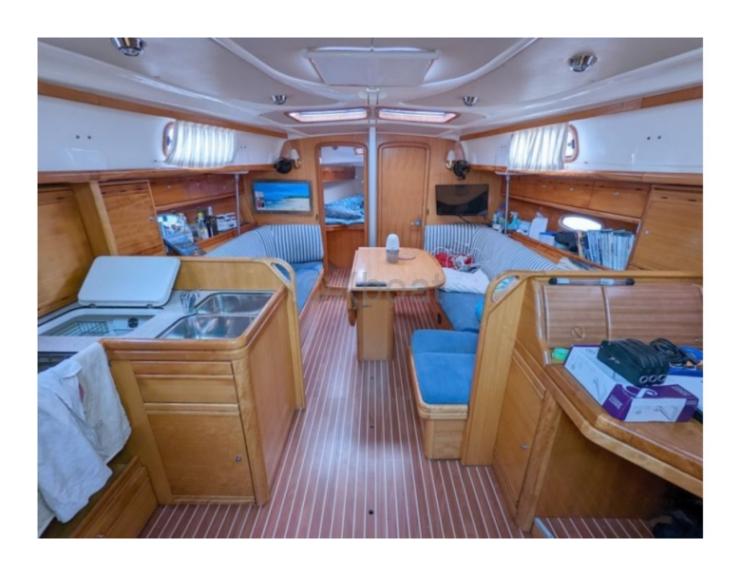

#### Interior:

- Cabins: 2 to 3 cabins -
- Berths: 6 to 8 -
- Bathroom: 1 -
- Galley: Well-equipped with refrigerator, sink, and spacious countertop -