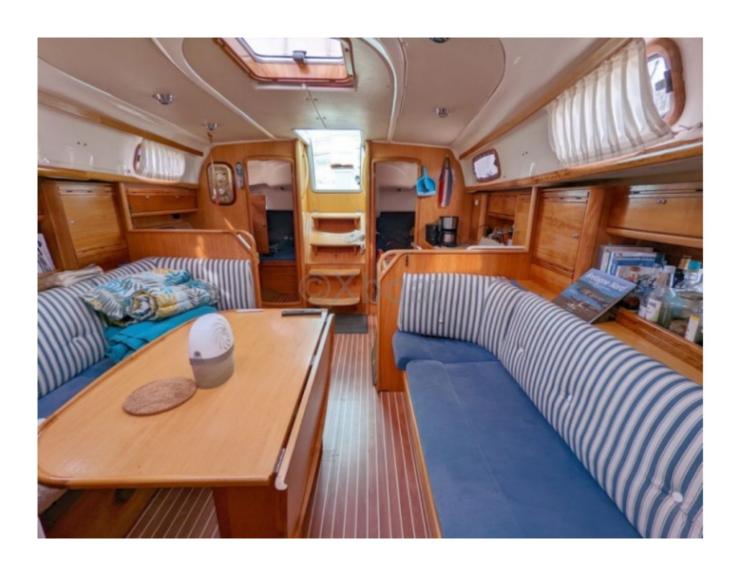

#### Interior:

- Cabins: 2 to 3 cabins -
- Berths: 6 to 8 -
- Bathroom: 1 -
- Galley: Well-equipped with refrigerator, sink, and spacious countertop -