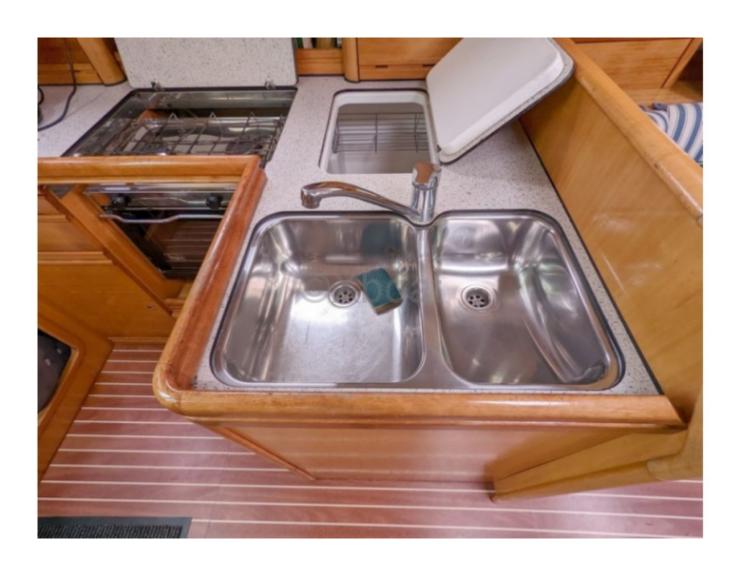

#### Interior:

- Cabins: 2 to 3 cabins -
- Berths: 6 to 8 -
- Bathroom: 1 -
- Galley: Well-equipped with refrigerator, sink, and spacious countertop -