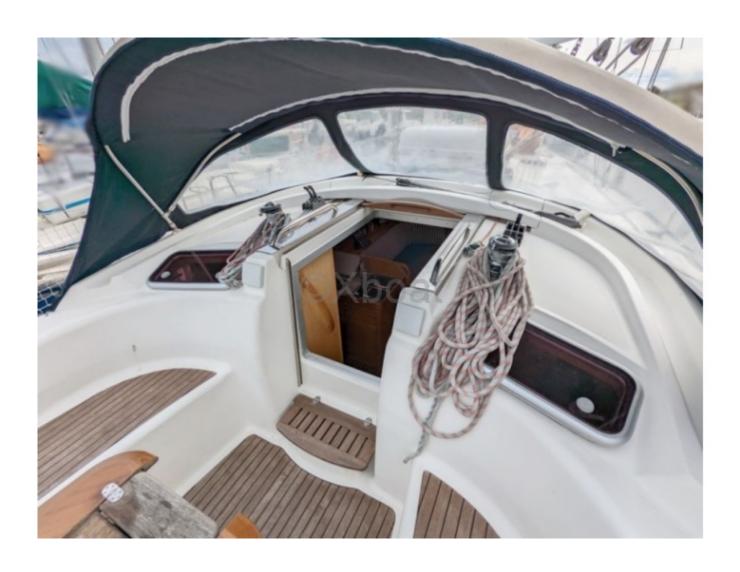

#### Interior:

- Cabins: 2 to 3 cabins -
- Berths: 6 to 8 -
- Bathroom: 1 -
- Galley: Well-equipped with refrigerator, sink, and spacious countertop -