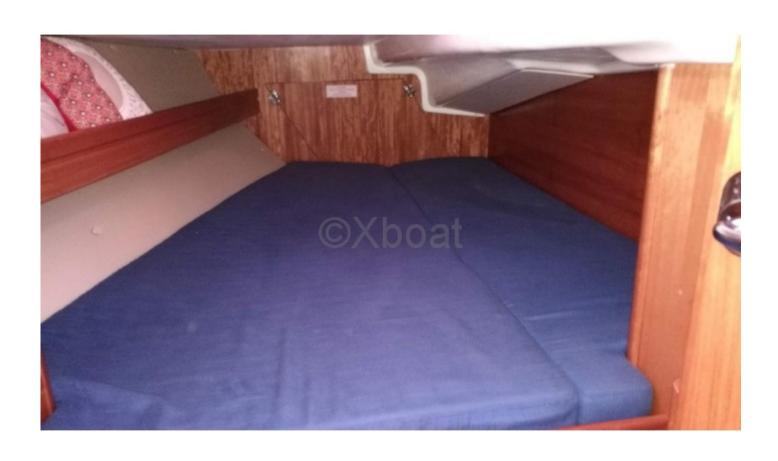

## **Facilities**

Sailor Cabin : 0 WC : Sailor

Helm : No

Double Cabin: 3

Head : 1 Berth : 8 Flybridge : No

#### Interior:

- Cabins: 2 to 3 cabins -
- Berths: 6 to 8 -
- Bathroom: 1 -
- Galley: Well-equipped with refrigerator, sink, and spacious countertop -