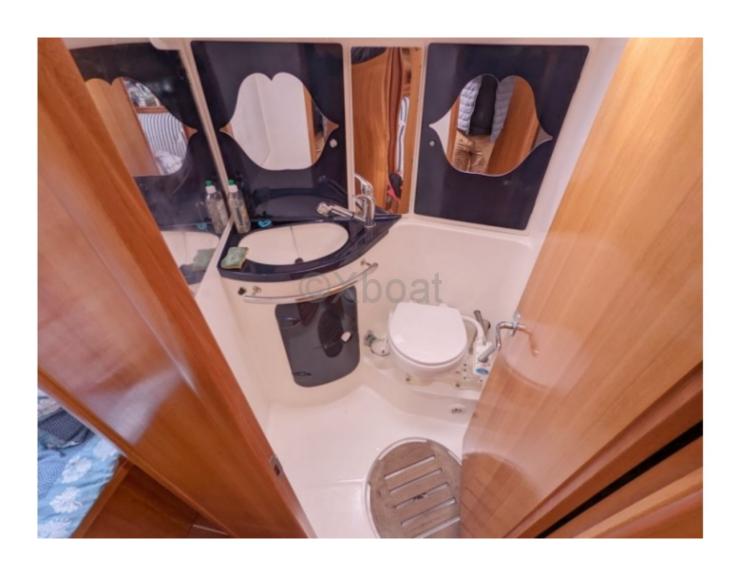

#### Interior:

- Cabins: 2 to 3 cabins -
- Berths: 6 to 8 -
- Bathroom: 1 -
- Galley: Well-equipped with refrigerator, sink, and spacious countertop -