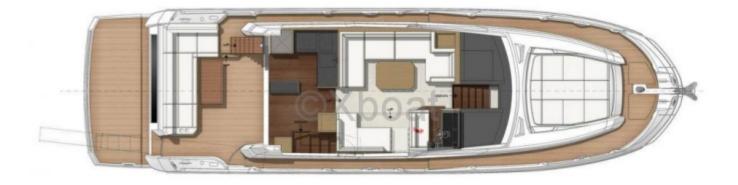

Engine: The Prestige 520 S is generally equipped with Volvo Penta IPS 600 engines, providing a total power of 880 hp, allowing for a comfortable cruising speed and excellent maneuverability.

Interior Layout: The boat features 3 cabins, including a master cabin with a double bed, a VIP cabin, and a cabin with bunk beds. The main bathroom is equipped with a separate shower. The salon and cockpit are spacious and bright, offering a pleasant living space for passengers.