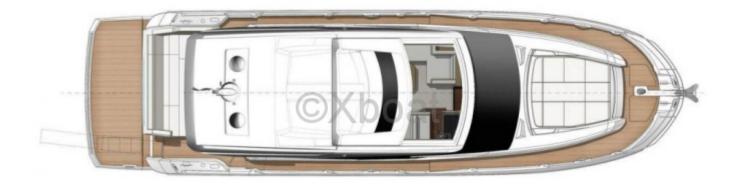

Engine: The Prestige 520 S is generally equipped with Volvo Penta IPS 600 engines, providing a total power of 880 hp, allowing for a comfortable cruising speed and excellent maneuverability.

Interior Layout: The boat features 3 cabins, including a master cabin with a double bed, a VIP cabin, and a cabin with bunk beds. The main bathroom is equipped with a separate shower. The salon and cockpit are spacious and bright, offering a pleasant living space for passengers.