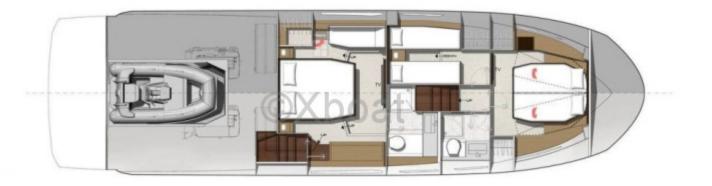

Engine: The Prestige 520 S is generally equipped with Volvo Penta IPS 600 engines, providing a total power of 880 hp, allowing for a comfortable cruising speed and excellent maneuverability.

Interior Layout: The boat features 3 cabins, including a master cabin with a double bed, a VIP cabin, and a cabin with bunk beds. The main bathroom is equipped with a separate shower. The salon and cockpit are spacious and bright, offering a pleasant living space for passengers.