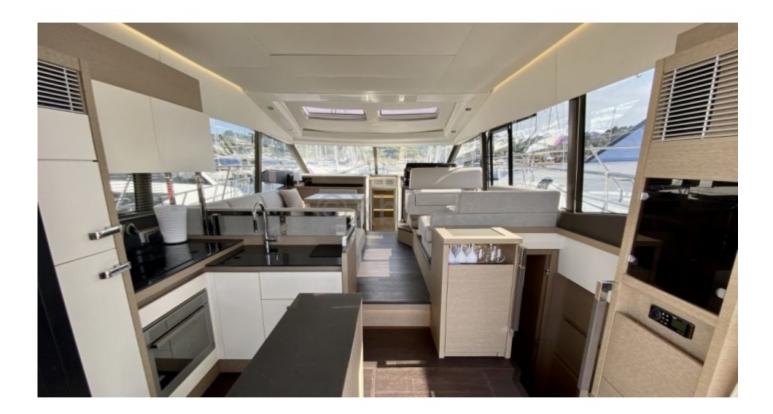

Engine: The Prestige 520 S is generally equipped with Volvo Penta IPS 600 engines, providing a total power of 880 hp, allowing for a comfortable cruising speed and excellent maneuverability.

Interior Layout: The boat features 3 cabins, including a master cabin with a double bed, a VIP cabin, and a cabin with bunk beds. The main bathroom is equipped with a separate shower. The salon and cockpit are spacious and bright, offering a pleasant living space for passengers.

Comfort and Leisure: The boat is equipped with numerous amenities for comfort and leisure, such as an air conditioning system, a high-quality audio system, a swim platform with a ladder, and options for leisure equipment like a jet ski or an inflatable boat.