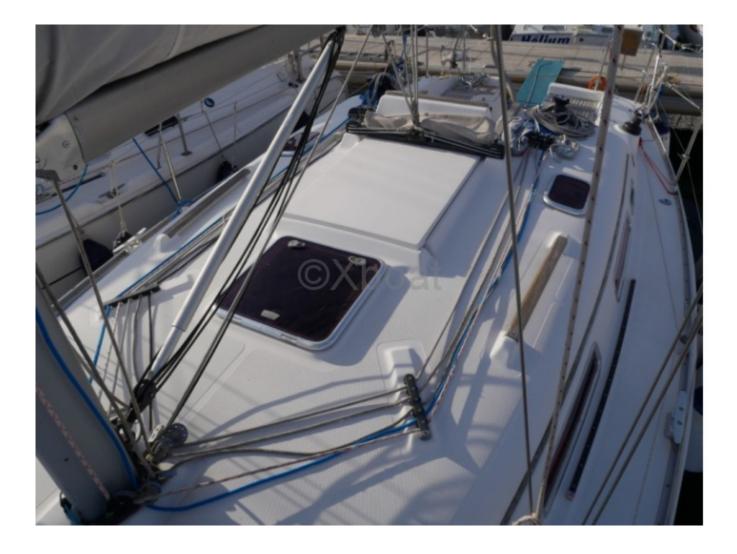

The Hanse 342 stands out with its spacious and ergonomic cockpit, offering excellent sailing comfort. The main cabin is bright and well-appointed, with comfortable sleeping arrangements for 6 people. The kitchen is functional and well-equipped, while the bathroom has all the necessary amenities for extended cruises.