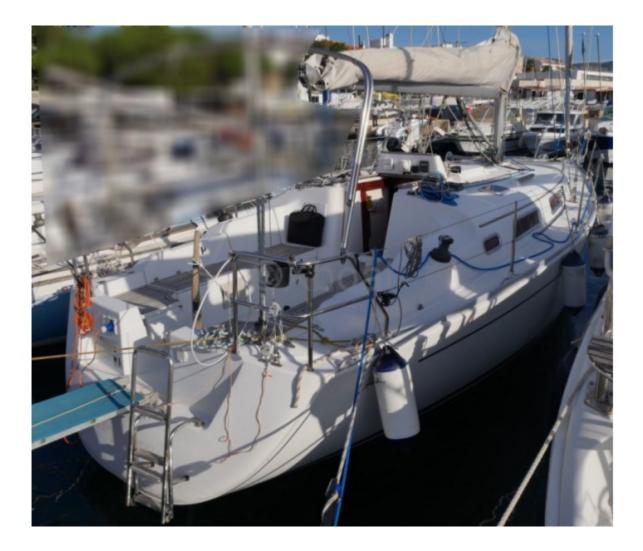

## **Facilities**

Sailor Cabin : 0 WC : Sailor Helm : No Double Cabin : 2 Head : 1 Berth : 6 Flybridge : No

The Hanse 342 stands out with its spacious and ergonomic cockpit, offering excellent sailing comfort. The main cabin is bright and well-appointed, with comfortable sleeping arrangements for 6 people. The kitchen is functional and well-equipped, while the bathroom has all the necessary amenities for extended cruises.

The construction of the Hanse 342 is robust and reliable, with a polyester hull reinforced with fiberglass. The boat is equipped with modern safety systems, such as navigation lights, a water desalination system, and a VHF radio.