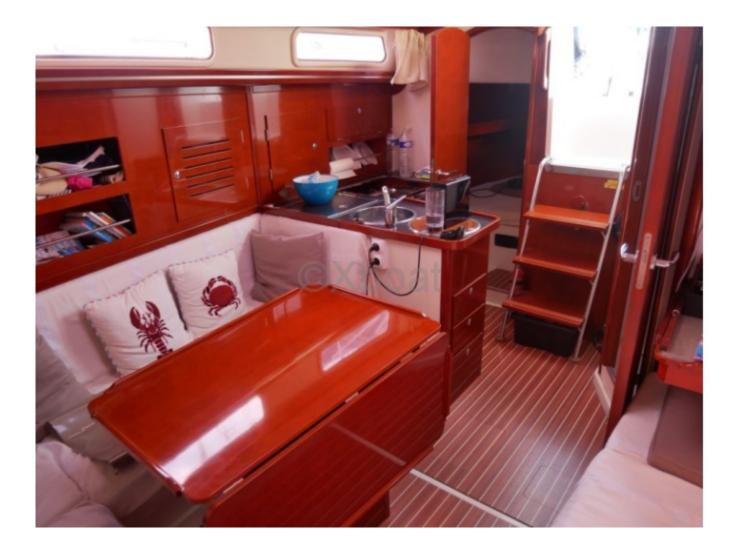

The Hanse 342 stands out with its spacious and ergonomic cockpit, offering excellent sailing comfort. The main cabin is bright and well-appointed, with comfortable sleeping arrangements for 6 people. The kitchen is functional and well-equipped, while the bathroom has all the necessary amenities for extended cruises.