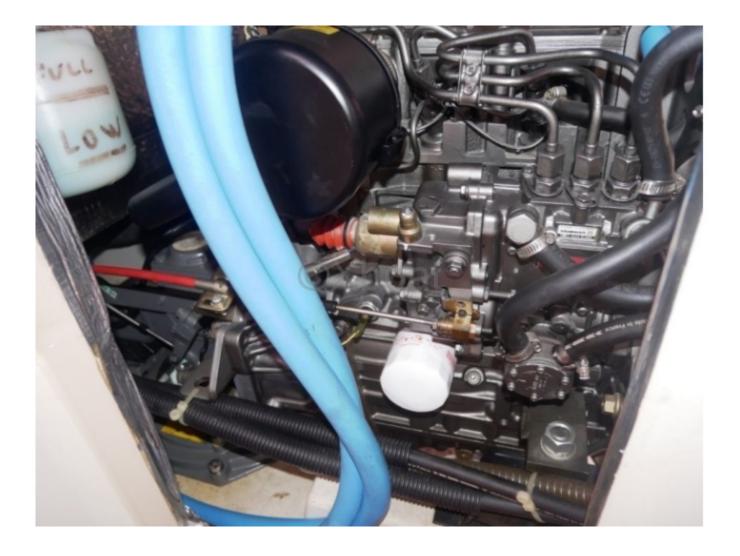

# Engines

Model : 3YM30 Montage : In Board (IB) Power Unit. (CV) : 29 Hours : 580 Fuel capacity : 80 Brand : YANMAR Fuel : Diesel Engine(s) : 1 Drive : Saildrive