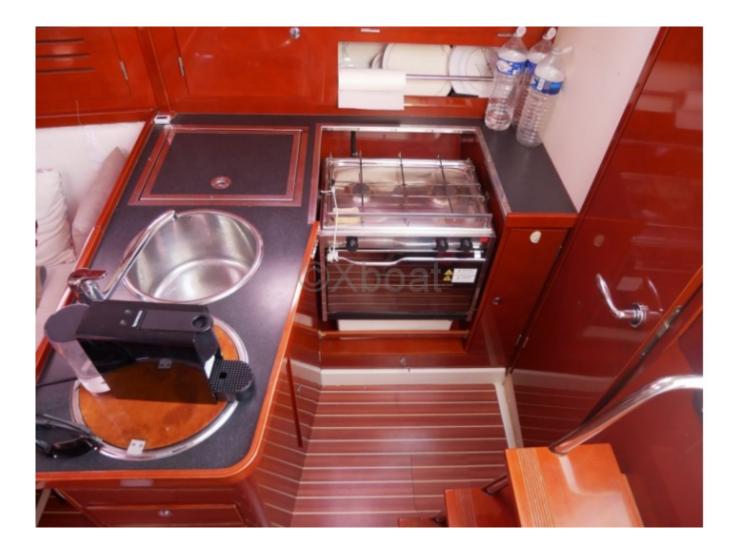

The Hanse 342 stands out with its spacious and ergonomic cockpit, offering excellent sailing comfort. The main cabin is bright and well-appointed, with comfortable sleeping arrangements for 6 people. The kitchen is functional and well-equipped, while the bathroom has all the necessary amenities for extended cruises.