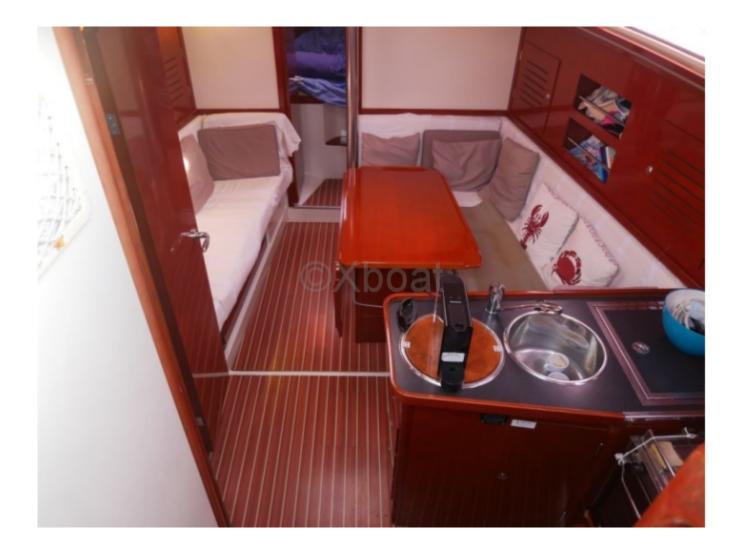

The Hanse 342 stands out with its spacious and ergonomic cockpit, offering excellent sailing comfort. The main cabin is bright and well-appointed, with comfortable sleeping arrangements for 6 people. The kitchen is functional and well-equipped, while the bathroom has all the necessary amenities for extended cruises.