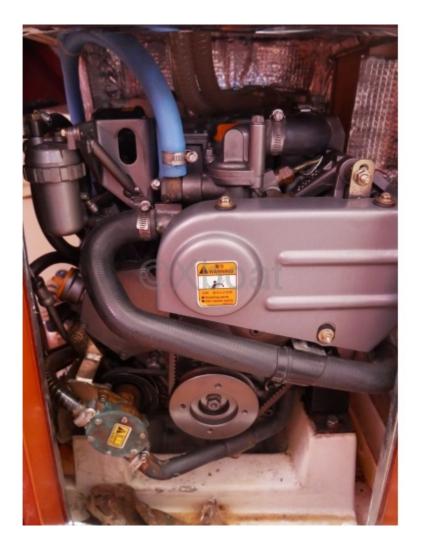

# Engines

Model : 3YM30 Montage : In Board (IB) Power Unit. (CV) : 29 Hours : 580 Fuel capacity : 80 Brand : YANMAR Fuel : Diesel Engine(s) : 1 Drive : Saildrive