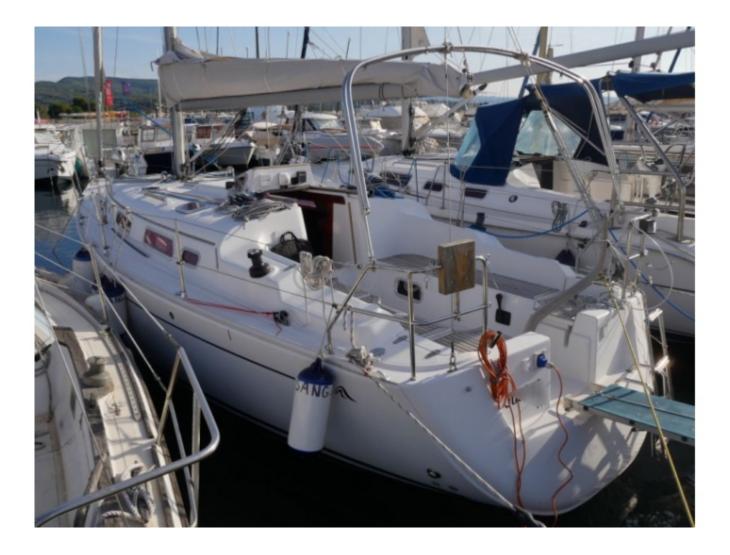

## **Technical Details**

The Hanse 342 is a cruising sailboat designed by the renowned builder Hanse Yachts, known for its innovations and on-board comfort. This 10.36-meter boat is ideal for coastal sailing and family or friends cruises. Main characteristics:

The Hanse 342 stands out with its spacious and ergonomic cockpit, offering excellent sailing comfort. The main cabin is bright and well-appointed, with comfortable sleeping arrangements for 6 people. The kitchen is functional and well-equipped, while the bathroom has all the necessary amenities for extended cruises.