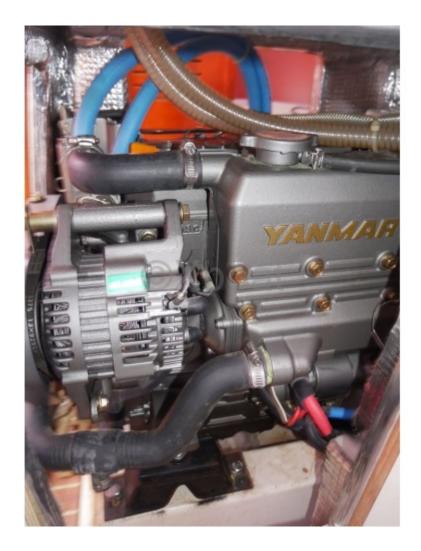

# Engines

Model : 3YM30 Montage : In Board (IB) Power Unit. (CV) : 29 Hours : 580 Fuel capacity : 80 Brand : YANMAR Fuel : Diesel Engine(s) : 1 Drive : Saildrive