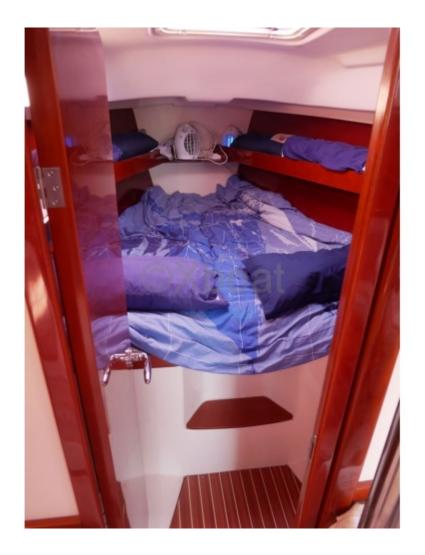

The Hanse 342 stands out with its spacious and ergonomic cockpit, offering excellent sailing comfort. The main cabin is bright and well-appointed, with comfortable sleeping arrangements for 6 people. The kitchen is functional and well-equipped, while the bathroom has all the necessary amenities for extended cruises.