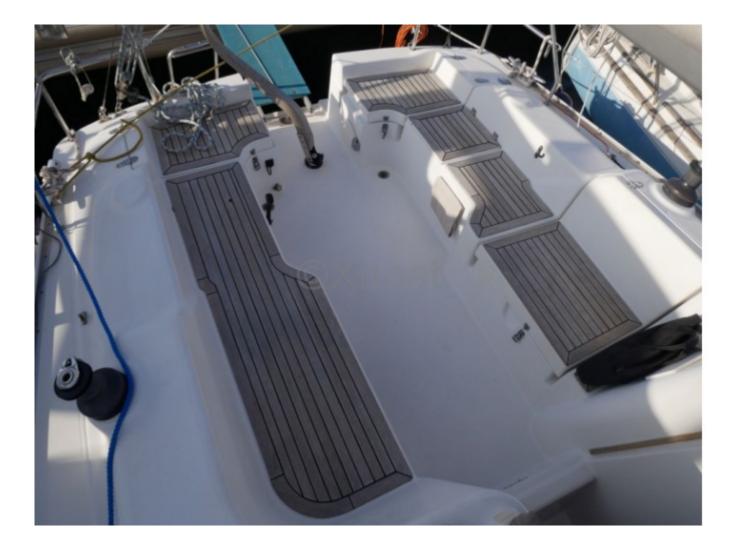

The Hanse 342 stands out with its spacious and ergonomic cockpit, offering excellent sailing comfort. The main cabin is bright and well-appointed, with comfortable sleeping arrangements for 6 people. The kitchen is functional and well-equipped, while the bathroom has all the necessary amenities for extended cruises.