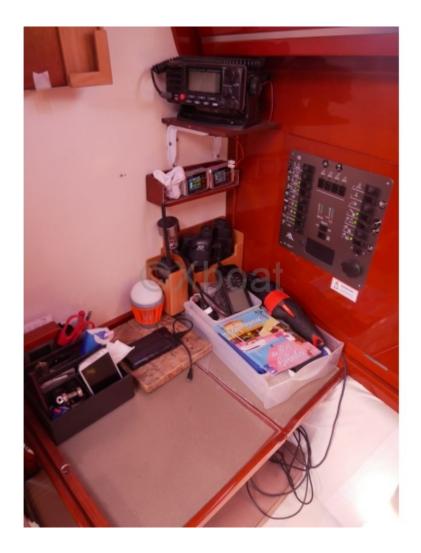

The construction of the Hanse 342 is robust and reliable, with a polyester hull reinforced with fiberglass. The boat is equipped with modern safety systems, such as navigation lights, a water desalination system, and a VHF radio.