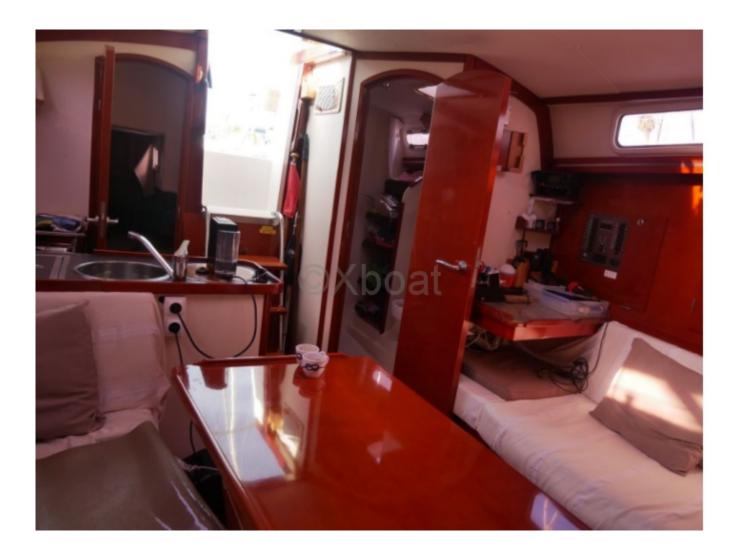

The Hanse 342 stands out with its spacious and ergonomic cockpit, offering excellent sailing comfort. The main cabin is bright and well-appointed, with comfortable sleeping arrangements for 6 people. The kitchen is functional and well-equipped, while the bathroom has all the necessary amenities for extended cruises.