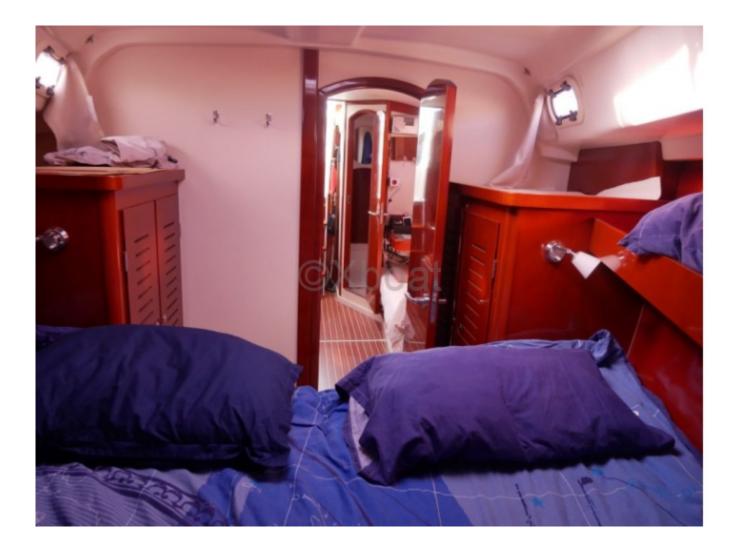

The Hanse 342 stands out with its spacious and ergonomic cockpit, offering excellent sailing comfort. The main cabin is bright and well-appointed, with comfortable sleeping arrangements for 6 people. The kitchen is functional and well-equipped, while the bathroom has all the necessary amenities for extended cruises.