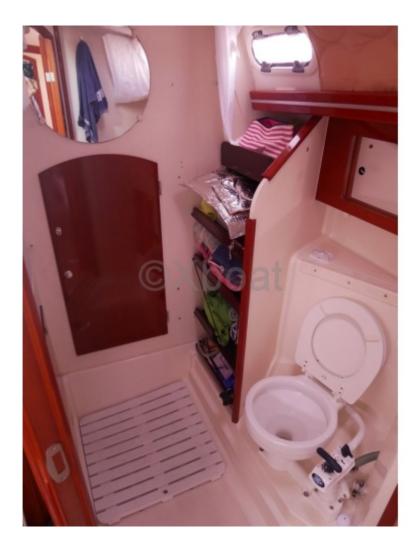

The Hanse 342 stands out with its spacious and ergonomic cockpit, offering excellent sailing comfort. The main cabin is bright and well-appointed, with comfortable sleeping arrangements for 6 people. The kitchen is functional and well-equipped, while the bathroom has all the necessary amenities for extended cruises.