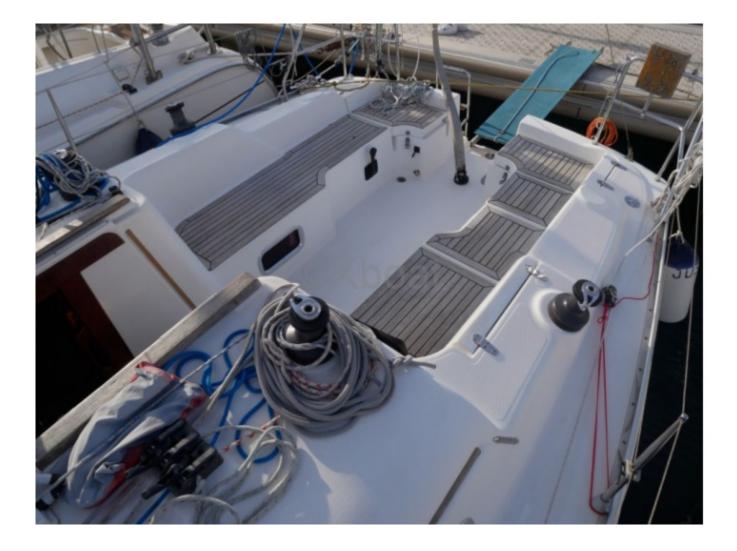

The Hanse 342 stands out with its spacious and ergonomic cockpit, offering excellent sailing comfort. The main cabin is bright and well-appointed, with comfortable sleeping arrangements for 6 people. The kitchen is functional and well-equipped, while the bathroom has all the necessary amenities for extended cruises.