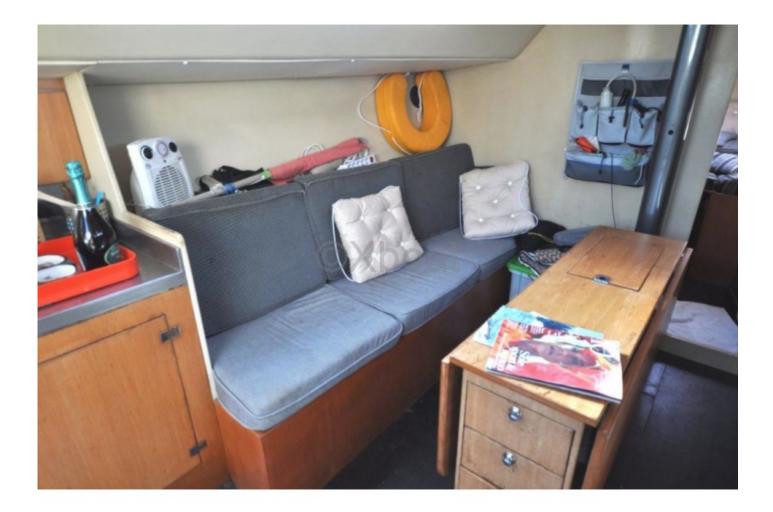

Inside, the boat offers a comfortable living space with meticulous finishes. The cabins are spacious and well-appointed, providing all the comfort needed for extended voyages. The galley is well-equipped, and the saloon is designed to offer a breathtaking view of the horizon.