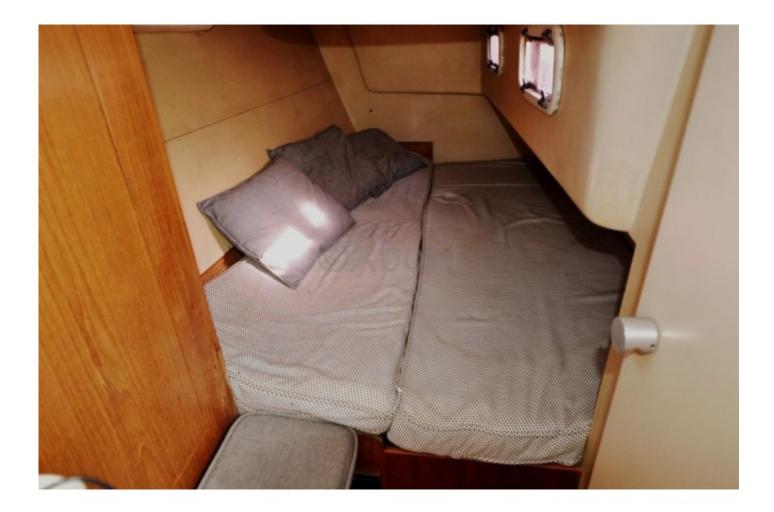

### **Facilities**

Sailor Cabin : 0 WC : Sailor Helm : No Double Cabin : 3 Head : 2 Berth : 8 Flybridge : No

Inside, the boat offers a comfortable living space with meticulous finishes. The cabins are spacious and well-appointed, providing all the comfort needed for extended voyages. The galley is well-equipped, and the saloon is designed to offer a breathtaking view of the horizon.