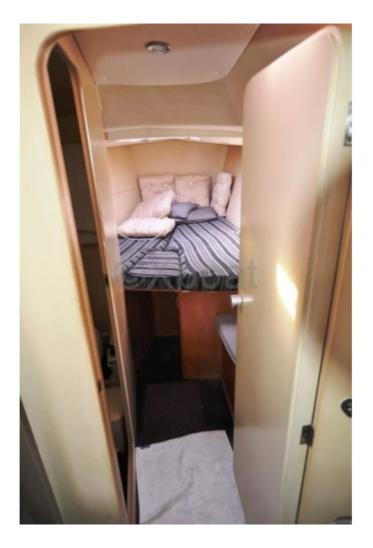

Inside, the boat offers a comfortable living space with meticulous finishes. The cabins are spacious and well-appointed, providing all the comfort needed for extended voyages. The galley is well-equipped, and the saloon is designed to offer a breathtaking view of the horizon.