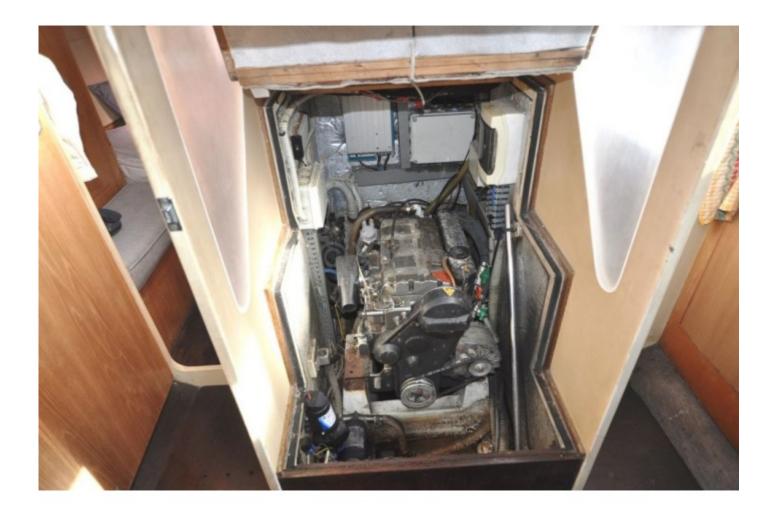

### Engines

Model : LDW 141404 M Montage : In Board (IB) Power Unit. (CV) : 40 Hours : 1000 Fuel capacity : 100 Brand : LOMBARDINI Fuel : Diesel Engine(s) : 1 Drive : Saildrive