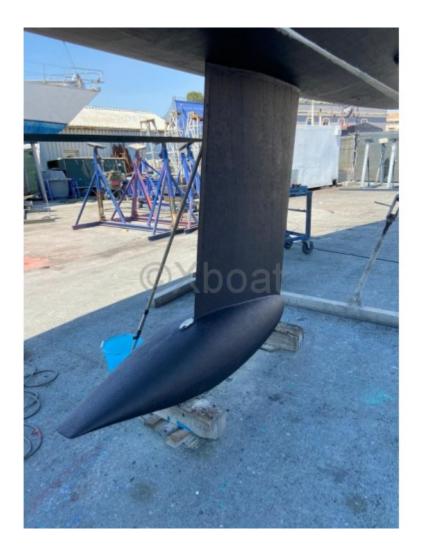

# Main datas

Builder : Ice Yachts Year : 2004 Length : 13,00 Draft minimum : 2,40 Hull : Monohull Subtype : Architect : Fdesign Material : Epoxy and wood Beam : 3,95 keel : Fixed Keel