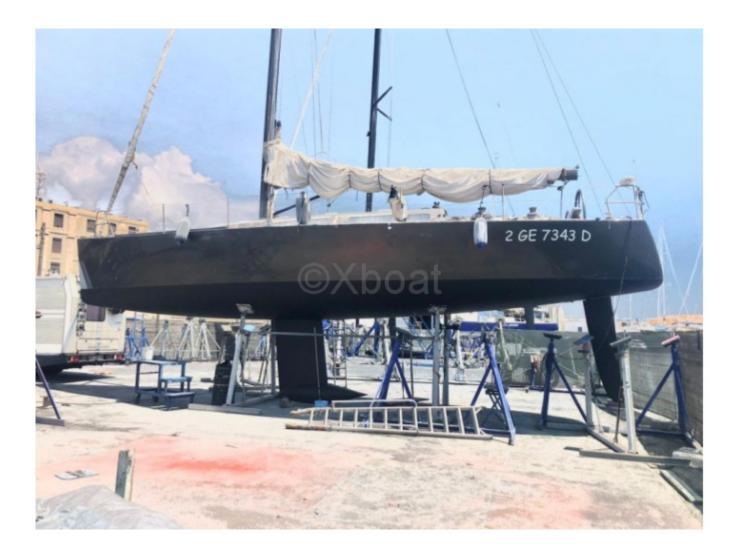

#### **FAST CRUISER 42 - 2004**

https://www.xboat.uk/5165-ICE-YACHTS\_FAST-CRUISER-42.html

#### **Technical Details**

The FAST CRUISER 42 is a high-end cruising sailboat designed by Ice Yachts, a builder renowned for its high-performance and elegant boats. This model is ideal for sailing enthusiasts seeking a perfect balance between speed and comfort.

The FAST CRUISER 42 is built with high-quality materials, offering exceptional durability and performance. The hull design is optimized for better stability and maneuverability, making it an excellent choice for long cruises.