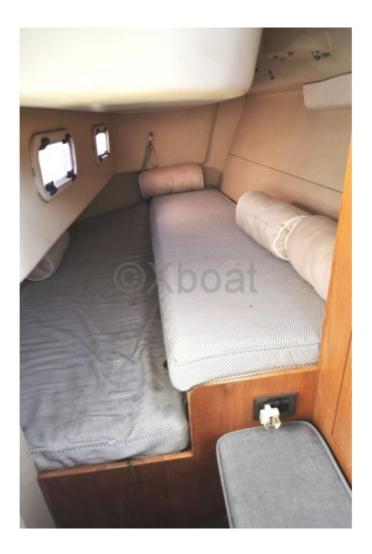

### **Facilities**

Sailor Cabin : 0 WC : Sailor Helm : No Double Cabin : 3 Head : 2 Berth : 8 Flybridge : No

Inside, the boat offers a comfortable living space with meticulous finishes. The cabins are spacious and well-appointed, providing all the comfort needed for extended voyages. The galley is well-equipped, and the saloon is designed to offer a breathtaking view of the horizon.