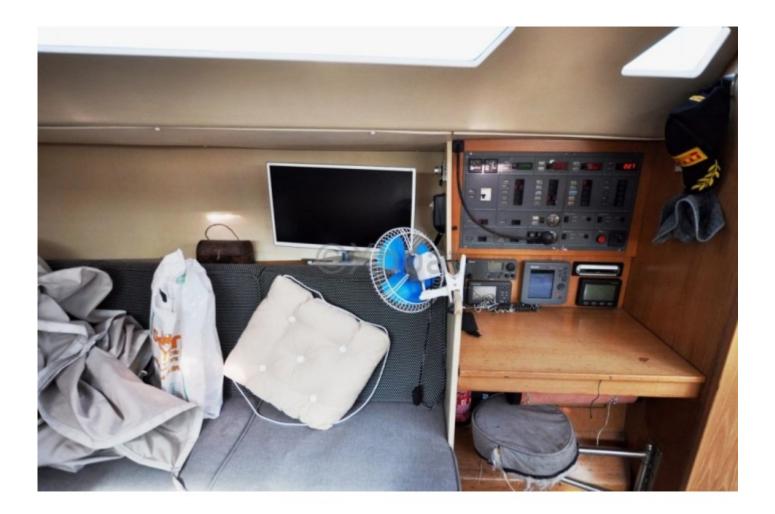

Inside, the boat offers a comfortable living space with meticulous finishes. The cabins are spacious and well-appointed, providing all the comfort needed for extended voyages. The galley is well-equipped, and the saloon is designed to offer a breathtaking view of the horizon.

The FAST CRUISER 42 is also equipped with numerous safety and navigation options, such as modern navigation instruments, communication systems, and state-of-the-art safety equipment. This makes it an ideal choice for sailors seeking both performance and safety.