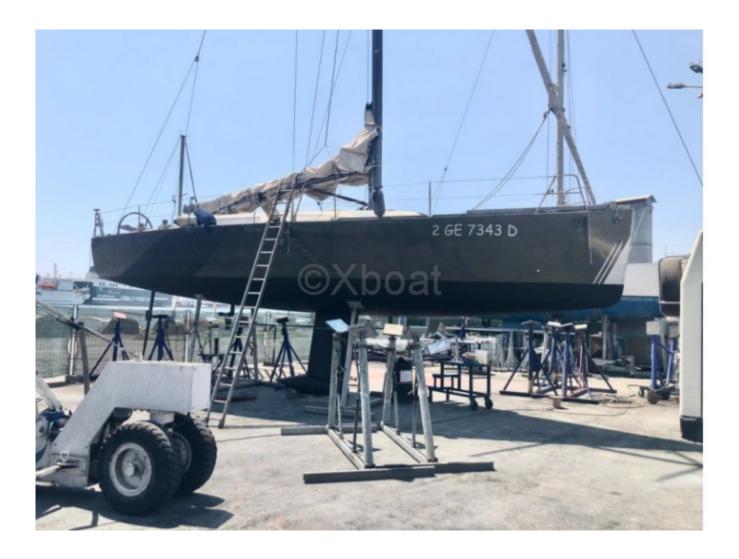

#### **FAST CRUISER 42 - 2004**

https://www.xboat.uk/5165-ICE-YACHTS\_FAST-CRUISER-42.html

#### **Technical Details**

The FAST CRUISER 42 is a high-end cruising sailboat designed by Ice Yachts, a builder renowned for its high-performance and elegant boats. This model is ideal for sailing enthusiasts seeking a perfect balance between speed and comfort.

The FAST CRUISER 42 is built with high-quality materials, offering exceptional durability and performance. The hull design is optimized for better stability and maneuverability, making it an excellent choice for long cruises.