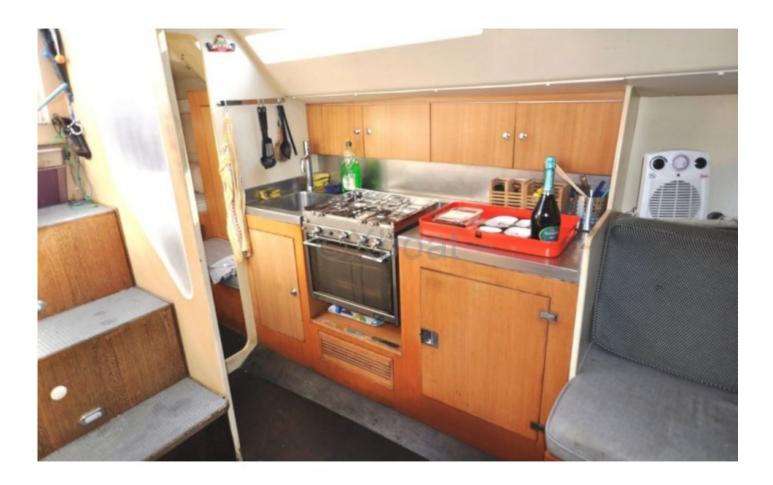

Inside, the boat offers a comfortable living space with meticulous finishes. The cabins are spacious and well-appointed, providing all the comfort needed for extended voyages. The galley is well-equipped, and the saloon is designed to offer a breathtaking view of the horizon.