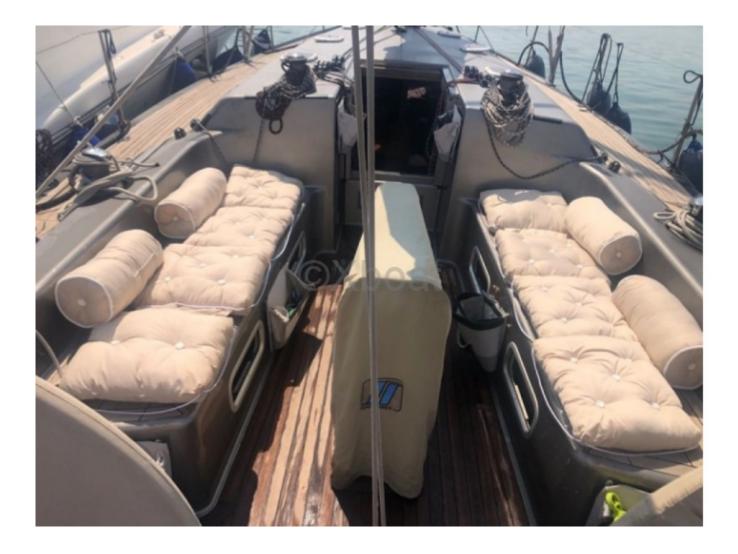

Inside, the boat offers a comfortable living space with meticulous finishes. The cabins are spacious and well-appointed, providing all the comfort needed for extended voyages. The galley is well-equipped, and the saloon is designed to offer a breathtaking view of the horizon.