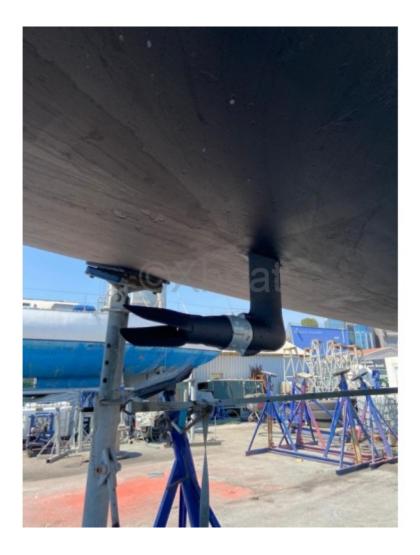

### Engines

Model : LDW 141404 M Montage : In Board (IB) Power Unit. (CV) : 40 Hours : 1000 Fuel capacity : 100 Brand : LOMBARDINI Fuel : Diesel Engine(s) : 1 Drive : Saildrive