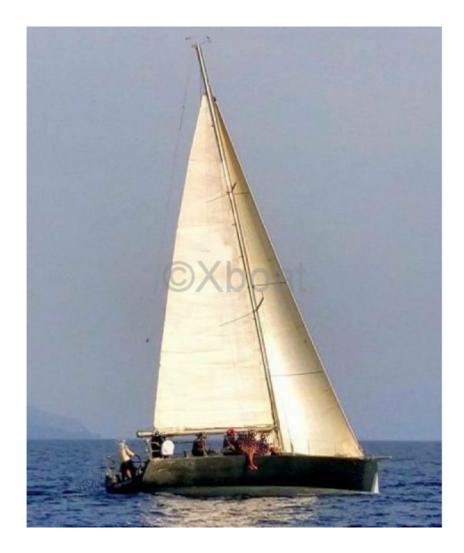

#### **FAST CRUISER 42 - 2004**

https://www.xboat.uk/5165-ICE-YACHTS\_FAST-CRUISER-42.html

#### **Technical Details**

The FAST CRUISER 42 is a high-end cruising sailboat designed by Ice Yachts, a builder renowned for its high-performance and elegant boats. This model is ideal for sailing enthusiasts seeking a perfect balance between speed and comfort.

Main Features:

- Length Overall: 12.80 meters -
- Beam: 3.96 meters -
- Draft: 2.50 meters -
- Displacement: 9,500 kg -
- Sail Area (upwind): 90 m<sup>2</sup> -
- Sail Area (downwind): 180 m<sup>2</sup> -
- Engine: Yanmar 4JH4E (54 hp) -
- Fresh Water Tank: 400 liters -
- Fuel Tank: 200 liters -