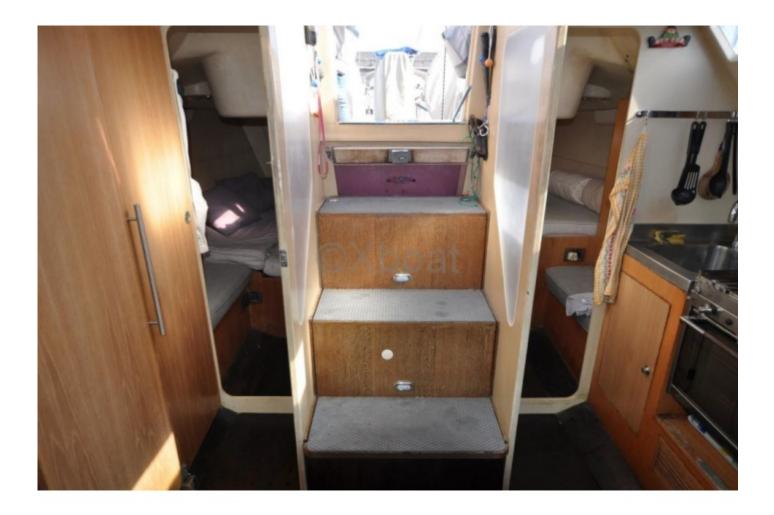

Inside, the boat offers a comfortable living space with meticulous finishes. The cabins are spacious and well-appointed, providing all the comfort needed for extended voyages. The galley is well-equipped, and the saloon is designed to offer a breathtaking view of the horizon.