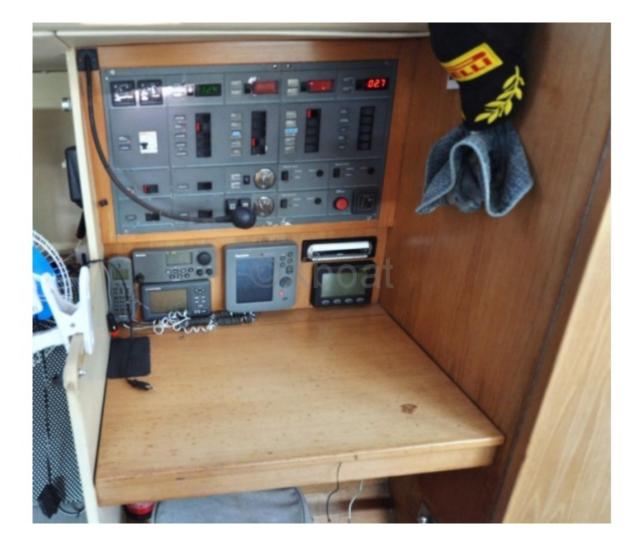

The FAST CRUISER 42 is also equipped with numerous safety and navigation options, such as modern navigation instruments, communication systems, and state-of-the-art safety equipment. This makes it an ideal choice for sailors seeking both performance and safety.