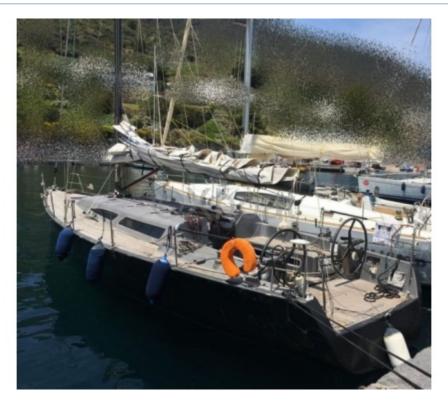

#### **Technical Details**

The FAST CRUISER 42 is a high-end cruising sailboat designed by Ice Yachts, a builder renowned for its high-performance and elegant boats. This model is ideal for sailing enthusiasts seeking a perfect balance between speed and comfort.

The FAST CRUISER 42 is built with high-quality materials, offering exceptional durability and performance. The hull design is optimized for better stability and maneuverability, making it an excellent choice for long cruises.