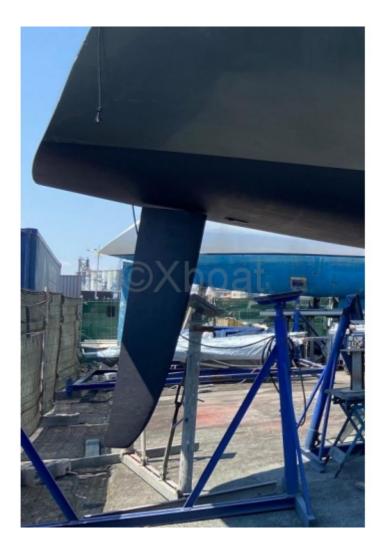

# Main datas

Builder : Ice Yachts Year : 2004 Length : 13,00 Draft minimum : 2,40 Hull : Monohull Subtype : Architect : Fdesign Material : Epoxy and wood Beam : 3,95 keel : Fixed Keel

The FAST CRUISER 42 is built with high-quality materials, offering exceptional durability and performance. The hull design is optimized for better stability and maneuverability, making it an excellent choice for long cruises.