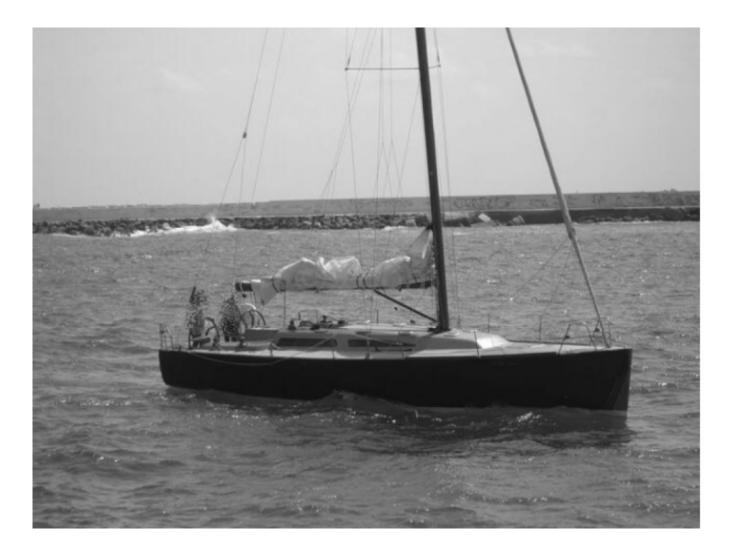

#### **Technical Details**

The FAST CRUISER 42 is a high-end cruising sailboat designed by Ice Yachts, a builder renowned for its high-performance and elegant boats. This model is ideal for sailing enthusiasts seeking a perfect balance between speed and comfort.

Main Features:

- Length Overall: 12.80 meters -
- Beam: 3.96 meters -
- Draft: 2.50 meters -
- Displacement: 9,500 kg -
- Sail Area (upwind): 90 m<sup>2</sup> -
- Sail Area (downwind): 180 m<sup>2</sup> -
- Engine: Yanmar 4JH4E (54 hp) -
- Fresh Water Tank: 400 liters -
- Fuel Tank: 200 liters -

The FAST CRUISER 42 is built with high-quality materials, offering exceptional durability and performance. The hull design is optimized for better stability and maneuverability, making it an excellent choice for long cruises.