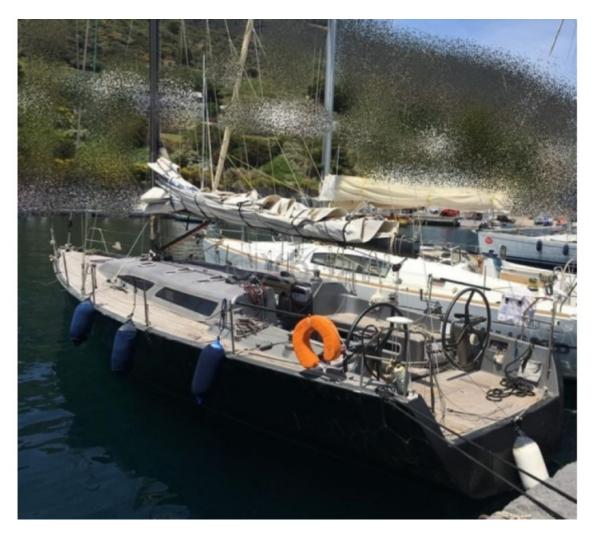

#### **Technical Details**

The FAST CRUISER 42 is a high-end cruising sailboat designed by Ice Yachts, a builder renowned for its high-performance and elegant boats. This model is ideal for sailing enthusiasts seeking a perfect balance between speed and comfort.

The FAST CRUISER 42 is built with high-quality materials, offering exceptional durability and performance. The hull design is optimized for better stability and maneuverability, making it an excellent choice for long cruises.